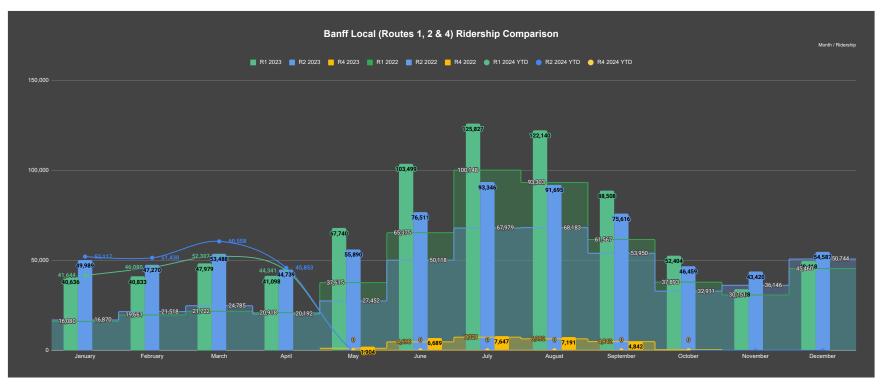

## **Transit Service Updates:**

- Summer service will begin on May 17<sup>th</sup>, with some routes being adjusted for Roam's shortage of buses, primarily due to Proterra fleet challenges. Where possible, additional vehicles will be on stand by and added as overloads to help meet passenger capacity needs.
- The routes that are changed from plan are:
  - Route 1 will be operating with 3 buses and a 22-minute frequency; originally planned for 4 buses and 17-minute frequency. Roam will add minibuses during afternoons to provide additional capacity for movement of passengers as required. Additionally, arrangements with Pursuit and The Rimrock will assist with capacity challenges on this route.
  - Route 3 implementation of a third bus on weekends will be delayed until Proterra buses are back online.
  - Route 4 will be including Bow Falls for this summer; this will assist on Route 2 timing to be able to move higher volumes of passengers.
  - O Route 6 (Lake Minnewanka) will be operated by Diversified Transportation this summer. The service will start on a 70-minute frequency, utilizing one bus from May 17<sup>th</sup> until June 13<sup>th</sup>, with a second bus being added for summer service beginning Friday June 14<sup>th</sup>. Roam administration is currently working through the details on fare collection, branding, communication etc.... to ensure this change is as seamless as possible.

| _ | 14 | ma | • |
|---|----|----|---|

| 0/1/2024  |         |         |         |                   |            |                 |               |         |         |             |                               |            |               |               |         |         |         |                       |                    |             |         |           |           |                |          |                 |               |
|-----------|---------|---------|---------|-------------------|------------|-----------------|---------------|---------|---------|-------------|-------------------------------|------------|---------------|---------------|---------|---------|---------|-----------------------|--------------------|-------------|---------|-----------|-----------|----------------|----------|-----------------|---------------|
|           |         |         | Route 1 | (Inns of Banff/ G | ondola)    |                 |               |         | Ro      | ute 2 (Tunn | el Mtn / Banff S <sub>l</sub> | prings Hot | el)           |               |         |         | Ro      | ute 4 Cave & Basin    |                    |             |         |           | Banff L   | ocal ( Route 1 | , 2 & 4) |                 |               |
| Month     | R1 2021 | R1 2022 | R1 2023 | R1 2023 YTD R     | 1 2024 YTD | % Change - 23 % | % Change - 22 | R2 2021 | R2 2022 | R2 2023     | R2 2023 YTD R2                | 2 2024 YTD | % Change - 23 | % Change - 22 | R4 2021 | R4 2022 | R4 2023 | R4 2023 YTD R4 2024 Y | TD % Change - 23 % | Change - 22 | 2021    | 2022      | 2023      | 2023 YTD       | 2024 YTD | % Change - 23 % | 6 Change - 22 |
| January   | 4,761   | 16,080  | 40,636  | 40,636            | 41,644     | 2.48%           | 158.98%       | 4,703   | 16,870  | 49,989      | 49,989                        | 52,117     | 4.26%         | 208.93%       |         |         |         |                       |                    |             | 9,464   | 32,950    | 90,625    | 90,625         | 93,761   | 3.46%           | 184.56%       |
| February  | 6,370   | 19,661  | 40,833  | 40,833            | 46,080     | 12.85%          | 134.37%       | 5,903   | 21,518  | 47,270      | 47,270                        | 51,430     | 8.80%         | 139.01%       |         |         |         |                       |                    |             | 12,273  | 41,179    | 88,103    | 88,103         | 97,510   | 10.68%          | 136.80%       |
| March     | 8,668   | 21,722  | 47,979  | 47,979            | 52,307     | 9.02%           | 140.80%       | 7,734   | 24,785  | 53,488      | 53,488                        | 60,558     | 13.22%        | 144.33%       |         |         |         |                       |                    |             | 16,402  | 46,507    | 101,467   | 101,467        | 112,865  | 11.23%          | 142.68%       |
| April     | 6,709   | 20,918  | 41,098  | 41,098            | 44,341     | 7.89%           | 111.98%       | 5,643   | 20,192  | 44,739      | 44,739                        | 45,853     | 2.49%         | 127.08%       |         |         |         |                       |                    |             | 12,352  | 41,110    | 85,837    | 85,837         | 90,194   | 5.08%           | 119.40%       |
| May       | 5,901   | 37,615  | 67,740  | 0                 | 0          | 0.00%           |               | 5,008   | 27,452  | 55,890      | 0                             | 0          | 0.00%         |               | 60      | 1,153   | 1,904   | 0                     | 0.00%              |             | 10,969  | 66,220    | 125,534   | 0              | 0        | 0.00%           | /             |
| June      | 13,551  | 65,375  | 103,499 | 0                 | 0          | 0.00%           |               | 11,196  | 50,118  | 76,511      | 0                             | 0          | 0.00%         |               | 535     | 4,698   | 6,689   | 0                     | 0.00%              |             | 25,282  | 120,191   | 186,699   | 0              | 0        | 0.00%           | /             |
| July      | 31,554  | 100,148 | 125,827 | 0                 | 0          | 0.00%           |               | 31,179  | 67,979  | 93,346      | 0                             | 0          | 0.00%         |               | 2,753   | 7,321   | 7,647   | 0                     | 0.00%              |             | 65,486  | 175,448   | 226,820   | 0              | 0        | 0.00%           | /             |
| August    | 43,151  | 93,303  | 122,140 | 0                 | 0          | 0.00%           |               | 34,735  | 68,183  | 91,695      | 0                             | 0          | 0.00%         |               | 3,438   | 6,392   | 7,191   | 0                     | 0.00%              |             | 81,324  | 167,878   | 221,026   | 0              | 0        | 0.00%           | /             |
| September | 28,975  | 61,567  | 88,508  | 0                 | 0          | 0.00%           |               | 22,068  | 53,950  | 75,616      | 0                             | 0          | 0.00%         |               | 1,709   | 4,842   | 4,842   | 0                     | 0.00%              |             | 52,752  | 120,359   | 168,966   | 0              | 0        | 0.00%           | /             |
| October   | 16,333  | 37,893  | 52,404  | 0                 | 0          | 0.00%           |               | 12,439  | 32,911  | 46,459      | 0                             | 0          | 0.00%         |               |         | 396     |         |                       | 0                  |             | 28,772  | 71,200    | 98,863    | 0              | 0        | 0.00%           | /             |
| November  | 15,151  | 30,751  | 33,628  | 0                 | 0          | 0.00%           |               | 13,693  | 36,146  | 43,420      | 0                             | 0          | 0.00%         |               |         |         |         |                       |                    |             | 28,844  | 66,897    | 77,048    | 0              | 0        | 0.00%           | /             |
| December  | 18,948  | 45,460  | 49,418  | 0                 | 0          | 0.00%           |               | 16,819  | 50,744  | 54,587      | 0                             | 0          | 0.00%         |               |         |         |         |                       |                    |             | 35,767  | 96,204    | 104,005   | 0              | 0        | 0.00%           |               |
| YTD       | 200,072 | 550,493 | 813,710 | 170,546           | 184,372    | 8.11%           | -66.51%       | 171,120 | 470,848 | 733,010     | 195,486                       | 209,958    | 7.40%         | -55.41%       | 8,495   | 24,802  | 28,273  | 0                     | 0.00%              | -100.00%    | 379,687 | 1,046,143 | 1,574,993 | 366,032        | 394,330  | 7.73%           | -62.31%       |