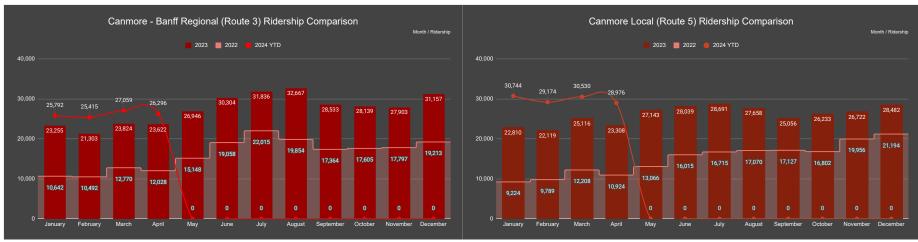

|           |         |         | Route 3 (C | anmore-Banff | Regional) |               |               |        |         | Ro      | oute 5 Canmor | е        |               |               |        |        | Ro     | ute 6 Minnewa | anka     |               |               |         |           | Roan      | n Total Riders | ship     |                 |             |
|-----------|---------|---------|------------|--------------|-----------|---------------|---------------|--------|---------|---------|---------------|----------|---------------|---------------|--------|--------|--------|---------------|----------|---------------|---------------|---------|-----------|-----------|----------------|----------|-----------------|-------------|
| Month     | 2021    | 2022    | 2023       | 2023 YTD     | 2024 YTD  | % Change - 23 | % Change - 22 | 2021   | 2022    | 2023    | 2023 YTD      | 2024 YTD | % Change - 23 | % Change - 22 | 2021   | 2022   | 2023   | 2023 YTD      | 2024 YTD | % Change - 23 | % Change - 22 | 2021    | 2022      | 2023      | 2023 YTD       | 2024 YTD | % Change - 23 % | Change - 22 |
| January   | 5,499   | 10,642  | 23,255     | 23,255       | 25,792    | 10.91%        | 142.36%       | 6,204  | 9,224   | 22,810  | 22,810        | 30,744   | 34.78%        | 233.30%       |        |        |        |               |          |               |               | 22,284  | 56,530    | 147,062   | 147,062        | 162,228  | 10.31%          | 186.98%     |
| February  | 5,781   | 10,492  | 21,303     | 21,303       | 25,415    | 19.30%        | 142.23%       | 6,700  | 9,789   | 22,119  | 22,119        | 29,174   | 31.90%        | 198.03%       |        |        |        |               |          |               |               | 25,771  | 65,499    | 141,874   | 141,874        | 163,675  | 15.37%          | 149.89%     |
| March     | 7,951   | 12,770  | 23,824     | 23,824       | 27,059    | 13.58%        | 111.90%       | 8,650  | 12,208  | 25,116  | 25,116        | 30,530   | 21.56%        | 150.08%       |        |        |        |               |          |               |               | 34,441  | 75,790    | 161,319   | 161,319        | 182,041  | 12.85%          | 140.19%     |
| April     | 5,507   | 12,028  | 23,622     | 23,622       | 26,296    | 11.32%        | 118.62%       | 7,360  | 10,924  | 23,308  | 23,308        | 28,976   | 24.32%        | 165.25%       |        |        |        |               |          |               |               | 26,365  | 68,215    | 143,794   | 143,794        | 156,337  | 8.72%           | 129.18%     |
| May       | 6,850   | 15,148  | 26,946     | 0            | 0         | 0.00%         |               | 6,760  | 13,066  | 27,143  | 0             | 0        | 0.00%         |               | 559    | 2,783  | 5,879  | 0             | 0        | 0.00%         |               | 27,604  | 106,822   | 206,716   | 0              | 0        | 0.00%           |             |
| June      | 9,321   | 19,058  | 30,304     | 0            | 0         | 0.00%         |               | 8,250  | 16,015  | 28,039  | 0             | 0        | 0.00%         |               | 2,857  | 12,662 | 18,255 | 0             | 0        | 0.00%         |               | 54,438  | 190,769   | 308,030   | 0              | 0        | 0.00%           |             |
| July      | 12,330  | 22,015  | 31,836     | 0            | 0         | 0.00%         |               | 7,581  | 16,715  | 28,691  | 0             | 0        | 0.00%         |               | 6,367  | 20,639 | 25,806 | 0             | 0        | 0.00%         |               | 107,890 | 271,789   | 371,077   | 0              | 0        | 0.00%           |             |
| August    | 12,610  | 19,854  | 32,667     | 0            | 0         | 0.00%         |               | 8,345  | 17,070  | 27,658  | 0             | 0        | 0.00%         |               | 8,396  | 19,238 | 26,074 | 0             | 0        | 0.00%         |               | 132,189 | 253,615   | 366,644   | 0              | 0        | 0.00%           |             |
| September | 11,365  | 17,364  | 28,533     | 0            | 0         | 0.00%         |               | 8,621  | 17,127  | 25,056  | 0             | 0        | 0.00%         |               | 3,303  | 10,182 | 15,400 | 0             | 0        | 0.00%         |               | 88,472  | 187,534   | 284,961   | 0              | 0        | 0.00%           |             |
| October   | 11,258  | 17,605  | 28,139     | 0            | 0         | 0.00%         |               | 9,215  | 16,802  | 26,233  | 0             | 0        | 0.00%         | 1             |        | 530    | 921    | 0             | 0        | 0.00%         |               | 54,346  | 118,488   | 179,071   | 0              | 0        | 0.00%           |             |
| November  | 10,446  | 17,797  | 27,903     | 0            | 0         | 0.00%         |               | 9,685  | 19,956  | 26,722  | 0             | 0        | 0.00%         |               |        |        |        |               |          |               |               | 51,773  | 110,983   | 142,511   | 0              | 0        | 0.00%           |             |
| December  | 10,599  | 19,213  | 31,157     | 0            | 0         | 0.00%         |               | 8,870  | 21,194  | 28,482  | 0             | 0        | 0.00%         |               |        |        |        |               |          |               |               | 59,209  | 146,145   | 179,224   | 0              | 0        | 0.00%           |             |
| YTD       | 109,517 | 193,986 | 329,489    | 92,004       | 104,562   | 13.65%        | -46.10%       | 96,241 | 180,090 | 311,377 | 93,353        | 119,424  | 27.93%        | -33.69%       | 21,482 | 66,034 | 92,335 | 0             | 0        | 0.00%         | -100.00%      | 684,782 | 1,652,179 | 2,632,283 | 594,049        | 664,281  | 11.82%          | -59.79%     |

|           |      |      | Route  | e 5C (Cougar 0 | Creek)   |                  |                  |                 |                 | Route              | 5T (Three Si      | sters)   |               |               |
|-----------|------|------|--------|----------------|----------|------------------|------------------|-----------------|-----------------|--------------------|-------------------|----------|---------------|---------------|
| Month     | 2021 | 2022 | 2023   | 2023 YTD       | 2024 YTD | % Change - 23    | % Change - 22    | 2021            | 2022            | 2023               | 2023 YTD          | 2024 UTD | % Change - 23 | % Change - 22 |
| January   |      |      |        |                | 19,797   |                  |                  |                 |                 |                    |                   | 10,947   |               |               |
| February  |      |      |        |                | 17,830   |                  |                  |                 |                 |                    |                   | 11,344   |               |               |
| March     |      |      |        |                | 18,442   |                  |                  |                 |                 |                    |                   | 12,088   |               |               |
| April     |      |      |        |                | 17,958   |                  |                  |                 |                 |                    |                   | 11,018   |               |               |
| May       |      |      |        |                | 0        | Please note that | t comparative    | date for 5C and | 5T separately w | vill not be availa | able until August | 0        |               |               |
| June      |      |      |        |                | 0        | as route data wa | as not split unt | l then          |                 |                    |                   | 0        |               |               |
| July      |      |      |        |                | 0        |                  |                  |                 |                 |                    |                   | 0        |               |               |
| August    |      |      | 15,005 | 0              | 0        | 0.00%            |                  |                 |                 | 12,653             | 0                 | 0        | 0.00%         |               |
| September |      |      | 14,113 | 0              | 0        | 0.00%            |                  |                 |                 | 10,943             | 0                 | 0        | 0.00%         |               |
| October   |      |      | 15,771 | 0              | 0        | 0.00%            |                  |                 |                 | 10,462             | 0                 | 0        | 0.00%         |               |
| November  |      |      | 16,468 | 0              | 0        | 0.00%            |                  |                 |                 | 11,318             | 0                 | 0        | 0.00%         |               |
| December  |      |      | 17,333 | 0              | 0        | 0.00%            |                  |                 |                 | 11,149             | 0                 | 0        | 0.00%         |               |
| YTD       | 0    | 0    | 78,690 | 0              | 74,027   | 0.00%            | 0.00%            | 0               | 0               | 56,525             | 0                 | 45,397   | 0.00%         | 0.00%         |