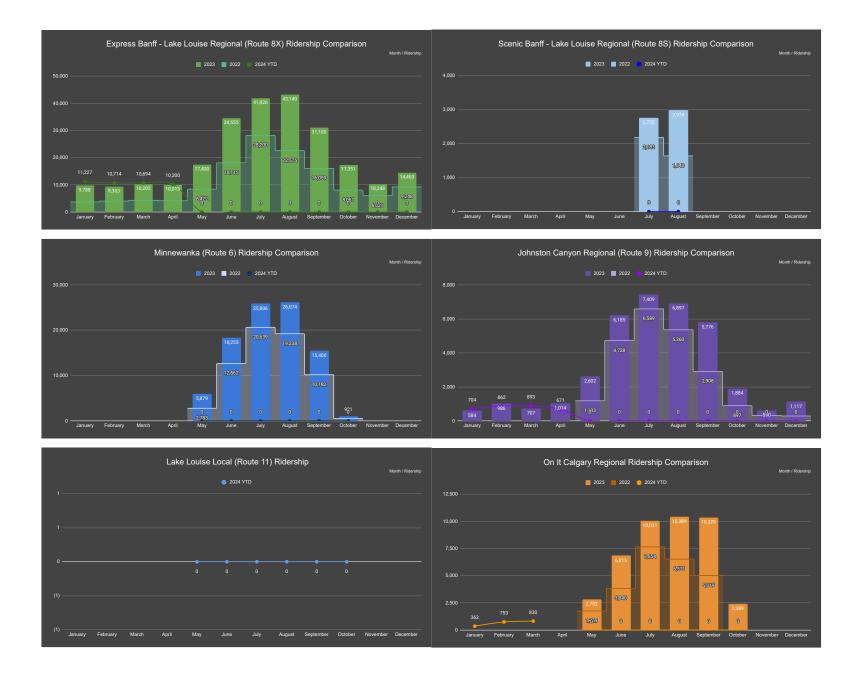

## **Transit Service Updates:**

- Summer service will begin on May 17<sup>th</sup>, with some routes being adjusted for Roam's shortage of buses, primarily due to Proterra fleet challenges. Where possible, additional vehicles will be on stand by and added as overloads to help meet passenger capacity needs.
- The routes that are changed from plan are:
  - Route 1 will be operating with 3 buses and a 22-minute frequency; originally planned for 4 buses and 17-minute frequency. Roam will add minibuses during afternoons to provide additional capacity for movement of passengers as required. Additionally, arrangements with Pursuit and The Rimrock will assist with capacity challenges on this route.
  - Route 3 implementation of a third bus on weekends will be delayed until Proterra buses are back online.
  - Route 4 will be including Bow Falls for this summer; this will assist on Route 2 timing to be able to move higher volumes of passengers.
  - O Route 6 (Lake Minnewanka) will be operated by Diversified Transportation this summer. The service will start on a 70-minute frequency, utilizing one bus from May 17<sup>th</sup> until June 13<sup>th</sup>, with a second bus being added for summer service beginning Friday June 14<sup>th</sup>. Roam administration is currently working through the details on fare collection, branding, communication etc.... to ensure this change is as seamless as possible.

- Route 8S (Lake Louise Scenic) will not be operating this year; excess capacity where available will be used to provide additional seats on 8X (Lake Louise Express).
- Route 11 (Lake Louise) planned for operating from Lake Louise Village to and from the lakeshore to allow for locals and guests at local hotels to be able to move around without a private vehicle.
- O Route 12 Canmore Grassi Lakes will begin operation on Friday May 17<sup>th</sup>, with service adding areas of Canmore, including Bow Valley Trail and Spring Creek. The service will operate Friday to Sunday, plus statutory holidays, and provide transit access to Quarry Lake, Canmore Nordic Centre and Grassi Lakes. In future years, extension to include the Palliser area has been a part of the planning discussions.
- Roam's reservations for Route 8X opened on May 2<sup>nd</sup>, with 5000 tickets being sold in the first couple of hours and 600 logins to the website per minute. At the end of the first day, over 12,000 reservations had been made.
- The Roam operations team has seen a significant amount of change this year, with Consat being introduced for Automatic Vehicle Location services, and Optibus being introduced as our new dispatching and service planning software. The learning curve has been steep and the team has been diligently embracing the new technology!
- Roam administration is in regular communication with TOB around construction of the Mountain Avenue bus lane and repairs being done on the south end of the bridge to ensure minimal disruption to transit service.

|           |        | Route   | 8X (Expres | s Lake Louise | - Banff Regi | ional)        |               |       | Route | 8S (Scenic | Lake Louise | - Banff Reg | ional)        |               |        |        | Route  | 9 (Johnston Ca | anyon)   |               |               |
|-----------|--------|---------|------------|---------------|--------------|---------------|---------------|-------|-------|------------|-------------|-------------|---------------|---------------|--------|--------|--------|----------------|----------|---------------|---------------|
| Month     | 2021   | 2022    | 2023       | 2023 YTD      | 2024 YTD     | % Change - 23 | % Change - 22 | 2021  | 2022  | 2023       | 2023 YTD    | 2024 YTD    | % Change - 23 | 6 Change - 22 | 2021   | 2022   | 2023   | 2023 YTD       | 2024 YTD | % Change - 23 | % Change - 22 |
| January   | 1,117  | 3,714   | 9,788      | 9,788         | 11,227       | 14.70%        | 202.29%       |       |       |            |             |             |               |               |        |        | 584    | 584            | 704      | 20.55%        |               |
| February  | 1,017  | 4,039   | 9,363      | 9,363         | 10,714       | 14.43%        | 165.26%       |       |       |            |             |             |               |               |        |        | 986    | 986            | 862      | -12.58%       |               |
| March     | 1,438  | 4,305   | 10,205     | 10,205        | 10,694       | 4.79%         | 148.41%       |       |       |            |             |             |               |               |        |        | 707    | 707            | 893      | 26.31%        |               |
| April     | 1,146  | 4,153   | 10,013     | 10,013        | 10,200       | 1.87%         | 145.61%       |       |       |            |             |             |               |               |        |        | 1,014  | 1,014          | 671      | -33.83%       |               |
| May       | 1,516  | 8,422   | 17,400     | 0             | 0            | 0.00%         |               | 97    |       |            |             |             |               |               | 853    | 1,183  | 2,602  | 0              | 0        | 0.00%         |               |
| June      | 3,454  | 18,115  | 34,555     | 0             | 0            | 0.00%         |               | 862   |       |            |             |             |               |               | 4,412  | 4,728  | 6,185  | 0              | 0        | 0.00%         |               |
| July      | 10,637 | 28,200  | 41,826     | 0             | 0            | 0.00%         |               | 1,313 | 2,183 | 2,755      | 0           | 0           | 0.00%         |               | 4,176  | 6,589  | 7,409  | 0              | 0        | 0.00%         |               |
| August    | 15,688 | 22,575  | 43,140     | 0             | 0            | 0.00%         |               | 2,000 | 1,640 | 2,974      | 0           | 0           | 0.00%         |               | 3,826  | 5,360  | 6,897  | 0              | 0        | 0.00%         |               |
| September | 8,728  | 16,059  | 31,100     | 0             | 0            | 0.00%         |               | 757   |       |            |             |             |               |               | 1,448  | 2,908  | 5,776  | 0              | 0        | 0.00%         |               |
| October   | 3,709  | 8,061   | 17,351     | 0             | 0            | 0.00%         |               |       |       |            |             |             |               |               | 419    | 897    | 1,884  | 0              | 0        | 0.00%         |               |
| November  | 2,798  | 6,021   | 10,248     | 0             | 0            | 0.00%         |               |       |       |            |             |             |               |               |        | 312    | 590    | 0              | 0        | 0.00%         |               |
| December  | 3,973  | 9,248   | 14,463     | 0             | 0            | 0.00%         |               |       |       |            |             |             |               |               |        | 286    | 1,117  | 0              | 0        | 0.00%         |               |
| YTD       | 55,221 | 132,912 | 249,452    | 39,369        | 42,835       | 8.80%         | -67.77%       | 5,029 | 3,823 | 5,729      | 0           | 0           | 0.00%         | -100.00%      | 15,134 | 22,263 | 35,751 | 3,291          | 3,130    | -4.89%        | -85.94%       |

| •         |       |       | Rout   | e 10 (Moraine | Lake)    |                 |             |        |        | On-It  | (Calgary Reg | ional)   |                 |               |      |      | Route 1 | I1 (Lake Louis | e Local) |               |               |
|-----------|-------|-------|--------|---------------|----------|-----------------|-------------|--------|--------|--------|--------------|----------|-----------------|---------------|------|------|---------|----------------|----------|---------------|---------------|
| Month     | 2021  | 2022  | 2023   | 2023 YTD      | 2024 YTD | % Change - 23 % | Change - 22 | 2021   | 2022   | 2023   | 2023 YTD     | 2024 YTD | % Change - 23 % | % Change - 22 | 2021 | 2022 | 2023    | 2023 YTD       | 2024 YTD | % Change - 23 | % Change - 22 |
| January   |       |       |        |               |          |                 |             |        |        |        |              | 363      |                 |               |      |      |         |                |          |               |               |
| February  |       |       |        |               |          |                 |             |        |        |        |              | 753      |                 |               |      |      |         |                |          |               |               |
| March     |       |       |        |               |          |                 |             |        |        |        |              | 830      |                 |               |      |      |         |                |          |               |               |
| April     |       |       |        |               |          |                 |             |        |        |        |              |          |                 |               |      |      |         |                |          |               |               |
| May       |       |       |        |               |          |                 |             | 1,759  | 1,759  | 2,792  | 0            | 0        | 0.00%           |               |      |      | 1,212   | 0              | 0        | 0.00%         |               |
| June      |       |       |        |               |          |                 |             | 930    | 3,840  | 6,815  | 0            | 0        | 0.00%           |               |      |      | 3,993   | 0              | 0        | 0.00%         |               |
| July      |       |       |        |               |          |                 |             | 2,607  | 7,654  | 10,031 | 0            | 0        | 0.00%           |               |      |      | 5,934   | 0              | 0        | 0.00%         |               |
| August    |       |       |        |               |          |                 |             | 3,623  | 6,531  | 10,389 | 0            | 0        | 0.00%           |               |      |      | 6,208   | 0              | 0        | 0.00%         |               |
| September | 1,498 | 3,535 | 6,556  | 0             | 0        | 0.00%           |             | 2,272  | 5,019  | 10,329 | 0            | 0        | 0.00%           |               |      |      | 3,574   | 0              | 0        | 0.00%         |               |
| October   | 973   | 3,393 | 4,827  | 0             | 0        | 0.00%           |             |        |        | 2,389  | 0            | 0        | 0.00%           |               |      |      | 853     | 0              | 0        | 0.00%         |               |
| November  |       |       |        |               |          |                 |             |        |        |        |              |          |                 |               |      |      |         |                |          |               |               |
| December  |       |       |        |               |          |                 |             |        |        |        |              |          |                 |               |      |      |         |                |          |               |               |
| YTD       | 2,471 | 6,928 | 11,383 | 0             | 0        | 0.00%           | -100.00%    | 11,191 | 24,803 | 42,745 | 0            | 1,946    | 0.00%           | -92.15%       | 0    | 0    | 21,774  | 0              | 0        | 0.00%         | 0.00%         |