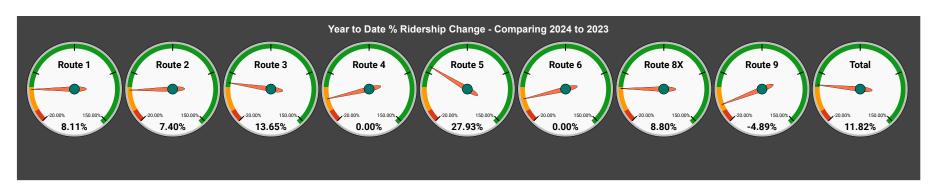

| Route    | Monthly Ridership Change<br>2023 - 2024 | Comment                              |
|----------|-----------------------------------------|--------------------------------------|
| Route 1  | 7.89%                                   | Change from April 2023 to April 2024 |
| Route 2  | 2.49%                                   | Change from April 2023 to April 2024 |
| Route 3  | 11.32%                                  | Change from April 2023 to April 2024 |
| Route 4  |                                         | Change from April 2023 to April 2024 |
| Route 5  | 24.32%                                  | Change from April 2023 to April 2024 |
| Route 6  |                                         | Change from April 2023 to April 2024 |
| Route 8X | 1.87%                                   | Change from April 2023 to April 2024 |
| Route 9  | -33.83%                                 | Change from April 2023 to April 2024 |

| _ | 14 | ma | • |
|---|----|----|---|

| 0/1/2024  |         |         |         |                   |            |                 |               |         |         |             |                               |            |               |               |         |         |         |                       |                    |             |         |           |           |                |          |                 |               |
|-----------|---------|---------|---------|-------------------|------------|-----------------|---------------|---------|---------|-------------|-------------------------------|------------|---------------|---------------|---------|---------|---------|-----------------------|--------------------|-------------|---------|-----------|-----------|----------------|----------|-----------------|---------------|
|           |         |         | Route 1 | (Inns of Banff/ G | ondola)    |                 |               |         | Ro      | ute 2 (Tunn | el Mtn / Banff S <sub>l</sub> | prings Hot | el)           |               |         |         | Ro      | ute 4 Cave & Basin    |                    |             |         |           | Banff L   | ocal ( Route 1 | , 2 & 4) |                 |               |
| Month     | R1 2021 | R1 2022 | R1 2023 | R1 2023 YTD R     | 1 2024 YTD | % Change - 23 % | % Change - 22 | R2 2021 | R2 2022 | R2 2023     | R2 2023 YTD R2                | 2 2024 YTD | % Change - 23 | % Change - 22 | R4 2021 | R4 2022 | R4 2023 | R4 2023 YTD R4 2024 Y | TD % Change - 23 % | Change - 22 | 2021    | 2022      | 2023      | 2023 YTD       | 2024 YTD | % Change - 23 % | 6 Change - 22 |
| January   | 4,761   | 16,080  | 40,636  | 40,636            | 41,644     | 2.48%           | 158.98%       | 4,703   | 16,870  | 49,989      | 49,989                        | 52,117     | 4.26%         | 208.93%       |         |         |         |                       |                    |             | 9,464   | 32,950    | 90,625    | 90,625         | 93,761   | 3.46%           | 184.56%       |
| February  | 6,370   | 19,661  | 40,833  | 40,833            | 46,080     | 12.85%          | 134.37%       | 5,903   | 21,518  | 47,270      | 47,270                        | 51,430     | 8.80%         | 139.01%       |         |         |         |                       |                    |             | 12,273  | 41,179    | 88,103    | 88,103         | 97,510   | 10.68%          | 136.80%       |
| March     | 8,668   | 21,722  | 47,979  | 47,979            | 52,307     | 9.02%           | 140.80%       | 7,734   | 24,785  | 53,488      | 53,488                        | 60,558     | 13.22%        | 144.33%       |         |         |         |                       |                    |             | 16,402  | 46,507    | 101,467   | 101,467        | 112,865  | 11.23%          | 142.68%       |
| April     | 6,709   | 20,918  | 41,098  | 41,098            | 44,341     | 7.89%           | 111.98%       | 5,643   | 20,192  | 44,739      | 44,739                        | 45,853     | 2.49%         | 127.08%       |         |         |         |                       |                    |             | 12,352  | 41,110    | 85,837    | 85,837         | 90,194   | 5.08%           | 119.40%       |
| May       | 5,901   | 37,615  | 67,740  | 0                 | 0          | 0.00%           |               | 5,008   | 27,452  | 55,890      | 0                             | 0          | 0.00%         |               | 60      | 1,153   | 1,904   | 0                     | 0.00%              |             | 10,969  | 66,220    | 125,534   | 0              | 0        | 0.00%           | /             |
| June      | 13,551  | 65,375  | 103,499 | 0                 | 0          | 0.00%           |               | 11,196  | 50,118  | 76,511      | 0                             | 0          | 0.00%         |               | 535     | 4,698   | 6,689   | 0                     | 0.00%              |             | 25,282  | 120,191   | 186,699   | 0              | 0        | 0.00%           | /             |
| July      | 31,554  | 100,148 | 125,827 | 0                 | 0          | 0.00%           |               | 31,179  | 67,979  | 93,346      | 0                             | 0          | 0.00%         |               | 2,753   | 7,321   | 7,647   | 0                     | 0.00%              |             | 65,486  | 175,448   | 226,820   | 0              | 0        | 0.00%           | /             |
| August    | 43,151  | 93,303  | 122,140 | 0                 | 0          | 0.00%           |               | 34,735  | 68,183  | 91,695      | 0                             | 0          | 0.00%         |               | 3,438   | 6,392   | 7,191   | 0                     | 0.00%              |             | 81,324  | 167,878   | 221,026   | 0              | 0        | 0.00%           | /             |
| September | 28,975  | 61,567  | 88,508  | 0                 | 0          | 0.00%           |               | 22,068  | 53,950  | 75,616      | 0                             | 0          | 0.00%         |               | 1,709   | 4,842   | 4,842   | 0                     | 0.00%              |             | 52,752  | 120,359   | 168,966   | 0              | 0        | 0.00%           | /             |
| October   | 16,333  | 37,893  | 52,404  | 0                 | 0          | 0.00%           |               | 12,439  | 32,911  | 46,459      | 0                             | 0          | 0.00%         |               |         | 396     |         |                       | 0                  |             | 28,772  | 71,200    | 98,863    | 0              | 0        | 0.00%           | /             |
| November  | 15,151  | 30,751  | 33,628  | 0                 | 0          | 0.00%           |               | 13,693  | 36,146  | 43,420      | 0                             | 0          | 0.00%         |               |         |         |         |                       |                    |             | 28,844  | 66,897    | 77,048    | 0              | 0        | 0.00%           | /             |
| December  | 18,948  | 45,460  | 49,418  | 0                 | 0          | 0.00%           |               | 16,819  | 50,744  | 54,587      | 0                             | 0          | 0.00%         |               |         |         |         |                       |                    |             | 35,767  | 96,204    | 104,005   | 0              | 0        | 0.00%           |               |
| YTD       | 200,072 | 550,493 | 813,710 | 170,546           | 184,372    | 8.11%           | -66.51%       | 171,120 | 470,848 | 733,010     | 195,486                       | 209,958    | 7.40%         | -55.41%       | 8,495   | 24,802  | 28,273  | 0                     | 0.00%              | -100.00%    | 379,687 | 1,046,143 | 1,574,993 | 366,032        | 394,330  | 7.73%           | -62.31%       |

|           |         |         | Route 3 (C | anmore-Banff | Regional) |               |               |        |         | Ro      | oute 5 Canmor | е        |               |               |        |        | Ro     | ute 6 Minnewa | anka     |               |               |         |           | Roan      | n Total Riders | ship     |                 |             |
|-----------|---------|---------|------------|--------------|-----------|---------------|---------------|--------|---------|---------|---------------|----------|---------------|---------------|--------|--------|--------|---------------|----------|---------------|---------------|---------|-----------|-----------|----------------|----------|-----------------|-------------|
| Month     | 2021    | 2022    | 2023       | 2023 YTD     | 2024 YTD  | % Change - 23 | % Change - 22 | 2021   | 2022    | 2023    | 2023 YTD      | 2024 YTD | % Change - 23 | % Change - 22 | 2021   | 2022   | 2023   | 2023 YTD      | 2024 YTD | % Change - 23 | % Change - 22 | 2021    | 2022      | 2023      | 2023 YTD       | 2024 YTD | % Change - 23 % | Change - 22 |
| January   | 5,499   | 10,642  | 23,255     | 23,255       | 25,792    | 10.91%        | 142.36%       | 6,204  | 9,224   | 22,810  | 22,810        | 30,744   | 34.78%        | 233.30%       |        |        |        |               |          |               |               | 22,284  | 56,530    | 147,062   | 147,062        | 162,228  | 10.31%          | 186.98%     |
| February  | 5,781   | 10,492  | 21,303     | 21,303       | 25,415    | 19.30%        | 142.23%       | 6,700  | 9,789   | 22,119  | 22,119        | 29,174   | 31.90%        | 198.03%       |        |        |        |               |          |               |               | 25,771  | 65,499    | 141,874   | 141,874        | 163,675  | 15.37%          | 149.89%     |
| March     | 7,951   | 12,770  | 23,824     | 23,824       | 27,059    | 13.58%        | 111.90%       | 8,650  | 12,208  | 25,116  | 25,116        | 30,530   | 21.56%        | 150.08%       |        |        |        |               |          |               |               | 34,441  | 75,790    | 161,319   | 161,319        | 182,041  | 12.85%          | 140.19%     |
| April     | 5,507   | 12,028  | 23,622     | 23,622       | 26,296    | 11.32%        | 118.62%       | 7,360  | 10,924  | 23,308  | 23,308        | 28,976   | 24.32%        | 165.25%       |        |        |        |               |          |               |               | 26,365  | 68,215    | 143,794   | 143,794        | 156,337  | 8.72%           | 129.18%     |
| May       | 6,850   | 15,148  | 26,946     | 0            | 0         | 0.00%         |               | 6,760  | 13,066  | 27,143  | 0             | 0        | 0.00%         |               | 559    | 2,783  | 5,879  | 0             | 0        | 0.00%         |               | 27,604  | 106,822   | 206,716   | 0              | 0        | 0.00%           |             |
| June      | 9,321   | 19,058  | 30,304     | 0            | 0         | 0.00%         |               | 8,250  | 16,015  | 28,039  | 0             | 0        | 0.00%         |               | 2,857  | 12,662 | 18,255 | 0             | 0        | 0.00%         |               | 54,438  | 190,769   | 308,030   | 0              | 0        | 0.00%           |             |
| July      | 12,330  | 22,015  | 31,836     | 0            | 0         | 0.00%         |               | 7,581  | 16,715  | 28,691  | 0             | 0        | 0.00%         |               | 6,367  | 20,639 | 25,806 | 0             | 0        | 0.00%         |               | 107,890 | 271,789   | 371,077   | 0              | 0        | 0.00%           |             |
| August    | 12,610  | 19,854  | 32,667     | 0            | 0         | 0.00%         |               | 8,345  | 17,070  | 27,658  | 0             | 0        | 0.00%         |               | 8,396  | 19,238 | 26,074 | 0             | 0        | 0.00%         |               | 132,189 | 253,615   | 366,644   | 0              | 0        | 0.00%           |             |
| September | 11,365  | 17,364  | 28,533     | 0            | 0         | 0.00%         |               | 8,621  | 17,127  | 25,056  | 0             | 0        | 0.00%         |               | 3,303  | 10,182 | 15,400 | 0             | 0        | 0.00%         |               | 88,472  | 187,534   | 284,961   | 0              | 0        | 0.00%           |             |
| October   | 11,258  | 17,605  | 28,139     | 0            | 0         | 0.00%         |               | 9,215  | 16,802  | 26,233  | 0             | 0        | 0.00%         | 1             |        | 530    | 921    | 0             | 0        | 0.00%         |               | 54,346  | 118,488   | 179,071   | 0              | 0        | 0.00%           |             |
| November  | 10,446  | 17,797  | 27,903     | 0            | 0         | 0.00%         |               | 9,685  | 19,956  | 26,722  | 0             | 0        | 0.00%         |               |        |        |        |               |          |               |               | 51,773  | 110,983   | 142,511   | 0              | 0        | 0.00%           |             |
| December  | 10,599  | 19,213  | 31,157     | 0            | 0         | 0.00%         |               | 8,870  | 21,194  | 28,482  | 0             | 0        | 0.00%         |               |        |        |        |               |          |               |               | 59,209  | 146,145   | 179,224   | 0              | 0        | 0.00%           |             |
| YTD       | 109,517 | 193,986 | 329,489    | 92,004       | 104,562   | 13.65%        | -46.10%       | 96,241 | 180,090 | 311,377 | 93,353        | 119,424  | 27.93%        | -33.69%       | 21,482 | 66,034 | 92,335 | 0             | 0        | 0.00%         | -100.00%      | 684,782 | 1,652,179 | 2,632,283 | 594,049        | 664,281  | 11.82%          | -59.79%     |

|           |        | Route   | 8X (Expres | s Lake Louise | - Banff Regi | ional)        |               |       | Route | 8S (Scenic | Lake Louise | - Banff Reg | ional)        |               |        |        | Route  | 9 (Johnston Ca | anyon)   |               |               |
|-----------|--------|---------|------------|---------------|--------------|---------------|---------------|-------|-------|------------|-------------|-------------|---------------|---------------|--------|--------|--------|----------------|----------|---------------|---------------|
| Month     | 2021   | 2022    | 2023       | 2023 YTD      | 2024 YTD     | % Change - 23 | % Change - 22 | 2021  | 2022  | 2023       | 2023 YTD    | 2024 YTD    | % Change - 23 | 6 Change - 22 | 2021   | 2022   | 2023   | 2023 YTD       | 2024 YTD | % Change - 23 | % Change - 22 |
| January   | 1,117  | 3,714   | 9,788      | 9,788         | 11,227       | 14.70%        | 202.29%       |       |       |            |             |             |               |               |        |        | 584    | 584            | 704      | 20.55%        |               |
| February  | 1,017  | 4,039   | 9,363      | 9,363         | 10,714       | 14.43%        | 165.26%       |       |       |            |             |             |               |               |        |        | 986    | 986            | 862      | -12.58%       |               |
| March     | 1,438  | 4,305   | 10,205     | 10,205        | 10,694       | 4.79%         | 148.41%       |       |       |            |             |             |               |               |        |        | 707    | 707            | 893      | 26.31%        |               |
| April     | 1,146  | 4,153   | 10,013     | 10,013        | 10,200       | 1.87%         | 145.61%       |       |       |            |             |             |               |               |        |        | 1,014  | 1,014          | 671      | -33.83%       |               |
| May       | 1,516  | 8,422   | 17,400     | 0             | 0            | 0.00%         |               | 97    |       |            |             |             |               |               | 853    | 1,183  | 2,602  | 0              | 0        | 0.00%         |               |
| June      | 3,454  | 18,115  | 34,555     | 0             | 0            | 0.00%         |               | 862   |       |            |             |             |               |               | 4,412  | 4,728  | 6,185  | 0              | 0        | 0.00%         |               |
| July      | 10,637 | 28,200  | 41,826     | 0             | 0            | 0.00%         |               | 1,313 | 2,183 | 2,755      | 0           | 0           | 0.00%         |               | 4,176  | 6,589  | 7,409  | 0              | 0        | 0.00%         |               |
| August    | 15,688 | 22,575  | 43,140     | 0             | 0            | 0.00%         |               | 2,000 | 1,640 | 2,974      | 0           | 0           | 0.00%         |               | 3,826  | 5,360  | 6,897  | 0              | 0        | 0.00%         |               |
| September | 8,728  | 16,059  | 31,100     | 0             | 0            | 0.00%         |               | 757   |       |            |             |             |               |               | 1,448  | 2,908  | 5,776  | 0              | 0        | 0.00%         |               |
| October   | 3,709  | 8,061   | 17,351     | 0             | 0            | 0.00%         |               |       |       |            |             |             |               |               | 419    | 897    | 1,884  | 0              | 0        | 0.00%         |               |
| November  | 2,798  | 6,021   | 10,248     | 0             | 0            | 0.00%         |               |       |       |            |             |             |               |               |        | 312    | 590    | 0              | 0        | 0.00%         |               |
| December  | 3,973  | 9,248   | 14,463     | 0             | 0            | 0.00%         |               |       |       |            |             |             |               |               |        | 286    | 1,117  | 0              | 0        | 0.00%         |               |
| YTD       | 55,221 | 132,912 | 249,452    | 39,369        | 42,835       | 8.80%         | -67.77%       | 5,029 | 3,823 | 5,729      | 0           | 0           | 0.00%         | -100.00%      | 15,134 | 22,263 | 35,751 | 3,291          | 3,130    | -4.89%        | -85.94%       |

| •         |       |       | Rout   | e 10 (Moraine | Lake)    |                 |             |        |        | On-It  | (Calgary Reg | ional)   |                 |               |      |      | Route 1 | I1 (Lake Louis | e Local) |               |               |
|-----------|-------|-------|--------|---------------|----------|-----------------|-------------|--------|--------|--------|--------------|----------|-----------------|---------------|------|------|---------|----------------|----------|---------------|---------------|
| Month     | 2021  | 2022  | 2023   | 2023 YTD      | 2024 YTD | % Change - 23 % | Change - 22 | 2021   | 2022   | 2023   | 2023 YTD     | 2024 YTD | % Change - 23 % | % Change - 22 | 2021 | 2022 | 2023    | 2023 YTD       | 2024 YTD | % Change - 23 | % Change - 22 |
| January   |       |       |        |               |          |                 |             |        |        |        |              | 363      |                 |               |      |      |         |                |          |               |               |
| February  |       |       |        |               |          |                 |             |        |        |        |              | 753      |                 |               |      |      |         |                |          |               |               |
| March     |       |       |        |               |          |                 |             |        |        |        |              | 830      |                 |               |      |      |         |                |          |               |               |
| April     |       |       |        |               |          |                 |             |        |        |        |              |          |                 |               |      |      |         |                |          |               |               |
| May       |       |       |        |               |          |                 |             | 1,759  | 1,759  | 2,792  | 0            | 0        | 0.00%           |               |      |      | 1,212   | 0              | 0        | 0.00%         |               |
| June      |       |       |        |               |          |                 |             | 930    | 3,840  | 6,815  | 0            | 0        | 0.00%           |               |      |      | 3,993   | 0              | 0        | 0.00%         |               |
| July      |       |       |        |               |          |                 |             | 2,607  | 7,654  | 10,031 | 0            | 0        | 0.00%           |               |      |      | 5,934   | 0              | 0        | 0.00%         |               |
| August    |       |       |        |               |          |                 |             | 3,623  | 6,531  | 10,389 | 0            | 0        | 0.00%           |               |      |      | 6,208   | 0              | 0        | 0.00%         |               |
| September | 1,498 | 3,535 | 6,556  | 0             | 0        | 0.00%           |             | 2,272  | 5,019  | 10,329 | 0            | 0        | 0.00%           |               |      |      | 3,574   | 0              | 0        | 0.00%         |               |
| October   | 973   | 3,393 | 4,827  | 0             | 0        | 0.00%           |             |        |        | 2,389  | 0            | 0        | 0.00%           |               |      |      | 853     | 0              | 0        | 0.00%         |               |
| November  |       |       |        |               |          |                 |             |        |        |        |              |          |                 |               |      |      |         |                |          |               |               |
| December  |       |       |        |               |          |                 |             |        |        |        |              |          |                 |               |      |      |         |                |          |               |               |
| YTD       | 2,471 | 6,928 | 11,383 | 0             | 0        | 0.00%           | -100.00%    | 11,191 | 24,803 | 42,745 | 0            | 1,946    | 0.00%           | -92.15%       | 0    | 0    | 21,774  | 0              | 0        | 0.00%         | 0.00%         |