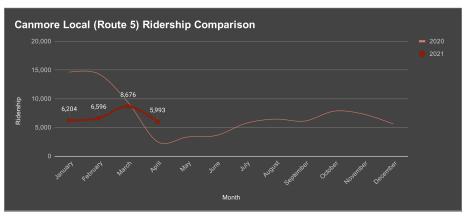

|           |         | Ro     | ute 5 Cann | nore   |          |        | Route 4 Cave and | l Basin | 1        | Route 8X (Express Lake Louise - Banff<br>Regional) |        |          |       | Roam TOTAL Ridership (Not incl. Onlt or<br>Parking Shuttles) |           |         |          |         |          |
|-----------|---------|--------|------------|--------|----------|--------|------------------|---------|----------|----------------------------------------------------|--------|----------|-------|--------------------------------------------------------------|-----------|---------|----------|---------|----------|
| Month     | 2019    | 2020   | 2020 YTD   | 2021   | % Change | 2019   | 2020 2020 YTD    | 2021    | % Change | 2019                                               | 2020   | 2020 YTD | 2021  | % Change                                                     | 2019      | 2020    | 2020 YTD | 2021    | % Change |
| January   | 10,225  | 14,620 | 14,620     | 6,204  | -57.6%   |        |                  | (       | 0        | 4,053                                              | 7,617  | 7,617    | 1,146 | -84.95%                                                      | 87,464    | 100,706 | 100,706  | 22,315  | -77.8%   |
| February  | 8,913   | 14,327 | 14,327     | 6,596  | -54.0%   |        |                  |         |          | 2,920                                              | 5,913  | 5,913    | 1,019 | -82.77%                                                      | 82,851    | 95,299  | 95,299   | 25,608  | -73.1%   |
| March     | 9,759   | 9,323  | 9,323      | 8,676  | -6.9%    |        |                  |         |          | 3,310                                              | 4,187  | 4,187    | 1,401 | -66.54%                                                      | 91,447    | 64,333  | 63,623   | 33,689  | -47.0%   |
| April     | 9,144   | 2,506  | 2,800      | 5,993  | 114.0%   |        |                  |         |          | 2,926                                              | 1,088  | 1,187    | 1,153 | -2.90%                                                       | 78,019    | 13,048  | 14,527   | 22,592  | 55.5%    |
| May       | 10,769  | 3,322  | 258        | 305    | 18.2%    | 1,147  | 0                |         | 0.0%     | 5,634                                              | 1,585  | 143      | 61    | -57.50%                                                      | 120,789   | 17,428  | 1,378    | 1,335   | -3.1%    |
| June      | 12,852  | 3,618  |            | 0      | 0.0%     | 4,002  | 61               |         | 0.0%     | 15,224                                             | 1,446  |          | 0     | 0.00%                                                        | 175,775   | 22,322  | 0        | 0       | 0.0%     |
| July      | 14,183  | 5,724  |            | 0      | 0.0%     | 6,704  | 550              |         | 0.0%     | 24,544                                             | 4,150  |          | 0     | 0.00%                                                        | 221,534   | 43,805  | 0        | 0       | 0.0%     |
| August    | 13,675  | 6,447  |            | 0      | 0.0%     | 7,332  | 1,017            |         | 0.0%     | 24,743                                             | 7,461  |          | 0     | 0.00%                                                        | 224,513   | 57,373  | 0        | 0       | 0.0%     |
| September | 12,348  | 6,119  |            | 0      | 0.0%     | 3,146  | 325              |         | 0.0%     | 15,154                                             | 3,960  |          | 0     | 0.00%                                                        | 158,402   | 40,982  | 0        | 0       | 0.0%     |
| October   | 14,180  | 7,837  |            | 0      | 0.0%     |        |                  |         |          | 5,581                                              | 1,747  |          | 0     | 0.00%                                                        | 86,650    | 34,177  | 0        | 0       | 0.0%     |
| November  | 13,841  | 7,305  |            | 0      | 0.0%     |        |                  |         |          | 4,715                                              | 1,155  |          | 0     | 0.00%                                                        | 80,773    | 28,631  | 0        | 0       | 0.0%     |
| December  | 13,526  | 5,592  |            | 0      | 0.0%     |        |                  |         |          | 6,645                                              | 1,010  |          | 0     | 0.00%                                                        | 92,273    | 22,152  | 0        | 0       | 0.0%     |
| YTD       | 143,415 | 86,740 | 41,328     | 27,773 | -32.8%   | 22,331 | 1,953            | •       | 0.0%     | 115,449                                            | 41,319 | 19,047   | 4,779 | -74.91%                                                      | 1,500,490 | 540,256 | 275,533  | 105,539 | -61.70%  |