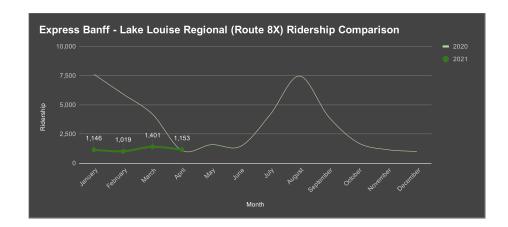

|           |         | Ro     | ute 5 Cann | nore   |          |        | Route 4 Cave and | l Basin | 1        | Route 8X (Express Lake Louise - Banff<br>Regional) |        |          |       | Roam TOTAL Ridership (Not incl. Onlt or<br>Parking Shuttles) |           |         |          |         |          |
|-----------|---------|--------|------------|--------|----------|--------|------------------|---------|----------|----------------------------------------------------|--------|----------|-------|--------------------------------------------------------------|-----------|---------|----------|---------|----------|
| Month     | 2019    | 2020   | 2020 YTD   | 2021   | % Change | 2019   | 2020 2020 YTD    | 2021    | % Change | 2019                                               | 2020   | 2020 YTD | 2021  | % Change                                                     | 2019      | 2020    | 2020 YTD | 2021    | % Change |
| January   | 10,225  | 14,620 | 14,620     | 6,204  | -57.6%   |        |                  | (       | 0        | 4,053                                              | 7,617  | 7,617    | 1,146 | -84.95%                                                      | 87,464    | 100,706 | 100,706  | 22,315  | -77.8%   |
| February  | 8,913   | 14,327 | 14,327     | 6,596  | -54.0%   |        |                  |         |          | 2,920                                              | 5,913  | 5,913    | 1,019 | -82.77%                                                      | 82,851    | 95,299  | 95,299   | 25,608  | -73.1%   |
| March     | 9,759   | 9,323  | 9,323      | 8,676  | -6.9%    |        |                  |         |          | 3,310                                              | 4,187  | 4,187    | 1,401 | -66.54%                                                      | 91,447    | 64,333  | 63,623   | 33,689  | -47.0%   |
| April     | 9,144   | 2,506  | 2,800      | 5,993  | 114.0%   |        |                  |         |          | 2,926                                              | 1,088  | 1,187    | 1,153 | -2.90%                                                       | 78,019    | 13,048  | 14,527   | 22,592  | 55.5%    |
| May       | 10,769  | 3,322  | 258        | 305    | 18.2%    | 1,147  | 0                |         | 0.0%     | 5,634                                              | 1,585  | 143      | 61    | -57.50%                                                      | 120,789   | 17,428  | 1,378    | 1,335   | -3.1%    |
| June      | 12,852  | 3,618  |            | 0      | 0.0%     | 4,002  | 61               |         | 0.0%     | 15,224                                             | 1,446  |          | 0     | 0.00%                                                        | 175,775   | 22,322  | 0        | 0       | 0.0%     |
| July      | 14,183  | 5,724  |            | 0      | 0.0%     | 6,704  | 550              |         | 0.0%     | 24,544                                             | 4,150  |          | 0     | 0.00%                                                        | 221,534   | 43,805  | 0        | 0       | 0.0%     |
| August    | 13,675  | 6,447  |            | 0      | 0.0%     | 7,332  | 1,017            |         | 0.0%     | 24,743                                             | 7,461  |          | 0     | 0.00%                                                        | 224,513   | 57,373  | 0        | 0       | 0.0%     |
| September | 12,348  | 6,119  |            | 0      | 0.0%     | 3,146  | 325              |         | 0.0%     | 15,154                                             | 3,960  |          | 0     | 0.00%                                                        | 158,402   | 40,982  | 0        | 0       | 0.0%     |
| October   | 14,180  | 7,837  |            | 0      | 0.0%     |        |                  |         |          | 5,581                                              | 1,747  |          | 0     | 0.00%                                                        | 86,650    | 34,177  | 0        | 0       | 0.0%     |
| November  | 13,841  | 7,305  |            | 0      | 0.0%     |        |                  |         |          | 4,715                                              | 1,155  |          | 0     | 0.00%                                                        | 80,773    | 28,631  | 0        | 0       | 0.0%     |
| December  | 13,526  | 5,592  |            | 0      | 0.0%     |        |                  |         |          | 6,645                                              | 1,010  |          | 0     | 0.00%                                                        | 92,273    | 22,152  | 0        | 0       | 0.0%     |
| YTD       | 143,415 | 86,740 | 41,328     | 27,773 | -32.8%   | 22,331 | 1,953            | •       | 0.0%     | 115,449                                            | 41,319 | 19,047   | 4,779 | -74.91%                                                      | 1,500,490 | 540,256 | 275,533  | 105,539 | -61.70%  |