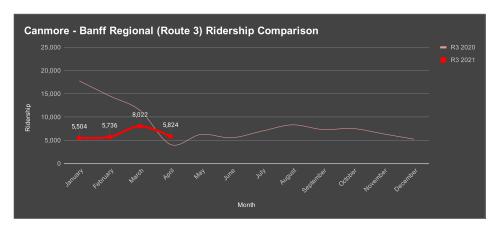

|           | Ro      | ute 1 (Inr | ns of Banf | f/ Gond | ola)     | Route 2 (Tunnel Mtn / Banff Springs Hotel) |         |         |        |          | Ro      | ute 3 (Ca | anmore-Bant | f Regior | nal)     | Banff Loca | al Combi | ined Totals<br>and 7) | s (Route | es 1, 2, 4, |
|-----------|---------|------------|------------|---------|----------|--------------------------------------------|---------|---------|--------|----------|---------|-----------|-------------|----------|----------|------------|----------|-----------------------|----------|-------------|
| Month     | 2019    | 2020       | 2020 YTD   | 2021    | % Change | 2019                                       | 2020 2  | 020 YTD | 2021   | % Change | 2019    | 2020      | 2020 YTD    | 2021     | % Change | 2019       | 2020     | 2020 YTD              | 2021     | % Change    |
| January   | 28,912  | 29,158     | 29,158     | 4,777   | -83.6%   | 27,358                                     | 30,240  | 30,240  | 4,683  | -84.5%   | 15,486  | 17,784    | 17,784      | 5,504    | -69.0%   | 48,559     | 60,685   | 60,685                | 9,461    | -84.4%      |
| February  | 29,757  | 29,827     | 29,827     | 6,362   | -78.7%   | 26,543                                     | 29,325  | 29,325  | 5,895  | -79.9%   | 12,849  | 14,547    | 14,547      | 5,736    | -60.6%   | 51,462     | 60,512   | 60,512                | 12,257   | -79.7%      |
| March     | 34,329  | 19,875     | 19,875     | 8,664   | -56.4%   | 27,413                                     | 18,828  | 18,828  | 6,927  | -63.2%   | 15,057  | 11,410    | 11,410      | 8,022    | -29.7%   | 57,975     | 39,413   | 38,703                | 15,591   | -59.7%      |
| April     | 27,420  | 2,557      | 2,875      | 4,718   | 64.1%    | 22,763                                     | 2,791   | 3,088   | 4,906  | 58.9%    | 14,618  | 4,106     | 4,577       | 5,824    | 27.2%    | 49,073     | 5,348    | 5,963                 | 9,623    | 61.4%       |
| May       | 48,522  | 2,856      | 248        | 322     | 30.0%    | 32,526                                     | 3,386   | 260     | 254    | -2.2%    | 16,925  | 6,279     | 469         | 392      | -16.3%   | 73,542     | 6,242    | 508                   | 577      | 13.5%       |
| June      | 66,195  | 7,508      |            | 0       | 0.0%     | 47,222                                     | 4,137   |         | 0      | 0.0%     | 18,924  | 5,552     |             | 0        | 0.0%     | 110,813    | 11,706   | 0                     | 0        | #DIV/0!     |
| July      | 80,651  | 13,296     |            | 0       | 0.0%     | 61,895                                     | 13,112  |         | 0      | 0.0%     | 20,422  | 6,973     |             | 0        | 0.0%     | 147,949    | 26,958   | 0                     | 0        | #DIV/0!     |
| August    | 81,196  | 18,047     |            | 0       | 0.0%     | 63,073                                     | 16,071  |         | 0      | 0.0%     | 20,105  | 8,330     |             | 0        | 0.0%     | 138,176    | 35,135   | 0                     | 0        | #DIV/0!     |
| September | 59,934  | 11,454     |            | 0       | 0.0%     | 45,951                                     | 9,327   |         | 0      | 0.0%     | 16,379  | 7,334     |             | 0        | 0.0%     | 91,739     | 21,106   | 0                     | 0        | #DIV/0!     |
| October   | 28,982  | 9,268      |            | 0       | 0.0%     | 21,044                                     | 6,834   |         | 0      | 0.0%     | 15,563  | 7,535     |             | 0        | 0.0%     | 50,531     | 16,102   | 0                     | 0        | #DIV/0!     |
| November  | 24,776  | 7,594      |            | 0       | 0.0%     | 20,300                                     | 6,189   |         | 0      | 0.0%     | 15,682  | 6,388     |             | 0        | 0.0%     | 44,039     | 13,783   | 0                     | 0        | #DIV/0!     |
| December  | 28,935  | 5,293      |            | 0       | 0.0%     | 26,238                                     | 5,011   |         | 0      | 0.0%     | 15,994  | 5,246     |             | 0        | 0.0%     | 56,719     | 10,304   | 0                     | 0        | #DIV/0!     |
| YTD       | 539,609 | 156,733    | 81,983     | 24,844  | -69.7%   | 422,326                                    | 145,251 | 81,741  | 22,665 | -72.3%   | 198,004 | 101,484   | 48,787      | 25,478   | -47.8%   | 920,577    | 307,294  | 166,371               | 47,509   | -71.4%      |