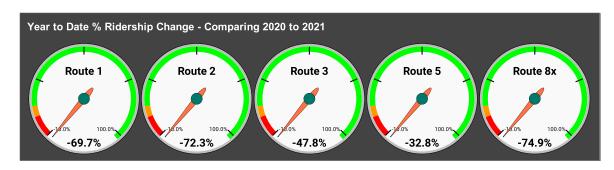

|           | Ro      | ute 1 (Inr | ns of Banf | f/ Gond | ola)     | Route 2 (Tunnel Mtn / Banff Springs Hotel) |         |         |        |          | Ro      | ute 3 (Ca | anmore-Bant | f Regior | nal)     | Banff Loca | al Combi | ined Totals<br>and 7) | s (Route | es 1, 2, 4, |
|-----------|---------|------------|------------|---------|----------|--------------------------------------------|---------|---------|--------|----------|---------|-----------|-------------|----------|----------|------------|----------|-----------------------|----------|-------------|
| Month     | 2019    | 2020       | 2020 YTD   | 2021    | % Change | 2019                                       | 2020 2  | 020 YTD | 2021   | % Change | 2019    | 2020      | 2020 YTD    | 2021     | % Change | 2019       | 2020     | 2020 YTD              | 2021     | % Change    |
| January   | 28,912  | 29,158     | 29,158     | 4,777   | -83.6%   | 27,358                                     | 30,240  | 30,240  | 4,683  | -84.5%   | 15,486  | 17,784    | 17,784      | 5,504    | -69.0%   | 48,559     | 60,685   | 60,685                | 9,461    | -84.4%      |
| February  | 29,757  | 29,827     | 29,827     | 6,362   | -78.7%   | 26,543                                     | 29,325  | 29,325  | 5,895  | -79.9%   | 12,849  | 14,547    | 14,547      | 5,736    | -60.6%   | 51,462     | 60,512   | 60,512                | 12,257   | -79.7%      |
| March     | 34,329  | 19,875     | 19,875     | 8,664   | -56.4%   | 27,413                                     | 18,828  | 18,828  | 6,927  | -63.2%   | 15,057  | 11,410    | 11,410      | 8,022    | -29.7%   | 57,975     | 39,413   | 38,703                | 15,591   | -59.7%      |
| April     | 27,420  | 2,557      | 2,875      | 4,718   | 64.1%    | 22,763                                     | 2,791   | 3,088   | 4,906  | 58.9%    | 14,618  | 4,106     | 4,577       | 5,824    | 27.2%    | 49,073     | 5,348    | 5,963                 | 9,623    | 61.4%       |
| May       | 48,522  | 2,856      | 248        | 322     | 30.0%    | 32,526                                     | 3,386   | 260     | 254    | -2.2%    | 16,925  | 6,279     | 469         | 392      | -16.3%   | 73,542     | 6,242    | 508                   | 577      | 13.5%       |
| June      | 66,195  | 7,508      |            | 0       | 0.0%     | 47,222                                     | 4,137   |         | 0      | 0.0%     | 18,924  | 5,552     |             | 0        | 0.0%     | 110,813    | 11,706   | 0                     | 0        | #DIV/0!     |
| July      | 80,651  | 13,296     |            | 0       | 0.0%     | 61,895                                     | 13,112  |         | 0      | 0.0%     | 20,422  | 6,973     |             | 0        | 0.0%     | 147,949    | 26,958   | 0                     | 0        | #DIV/0!     |
| August    | 81,196  | 18,047     |            | 0       | 0.0%     | 63,073                                     | 16,071  |         | 0      | 0.0%     | 20,105  | 8,330     |             | 0        | 0.0%     | 138,176    | 35,135   | 0                     | 0        | #DIV/0!     |
| September | 59,934  | 11,454     |            | 0       | 0.0%     | 45,951                                     | 9,327   |         | 0      | 0.0%     | 16,379  | 7,334     |             | 0        | 0.0%     | 91,739     | 21,106   | 0                     | 0        | #DIV/0!     |
| October   | 28,982  | 9,268      |            | 0       | 0.0%     | 21,044                                     | 6,834   |         | 0      | 0.0%     | 15,563  | 7,535     |             | 0        | 0.0%     | 50,531     | 16,102   | 0                     | 0        | #DIV/0!     |
| November  | 24,776  | 7,594      |            | 0       | 0.0%     | 20,300                                     | 6,189   |         | 0      | 0.0%     | 15,682  | 6,388     |             | 0        | 0.0%     | 44,039     | 13,783   | 0                     | 0        | #DIV/0!     |
| December  | 28,935  | 5,293      |            | 0       | 0.0%     | 26,238                                     | 5,011   |         | 0      | 0.0%     | 15,994  | 5,246     |             | 0        | 0.0%     | 56,719     | 10,304   | 0                     | 0        | #DIV/0!     |
| YTD       | 539,609 | 156,733    | 81,983     | 24,844  | -69.7%   | 422,326                                    | 145,251 | 81,741  | 22,665 | -72.3%   | 198,004 | 101,484   | 48,787      | 25,478   | -47.8%   | 920,577    | 307,294  | 166,371               | 47,509   | -71.4%      |

|           |         | Ro     | ute 5 Cann | nore   |          |        | Route 4 Cave and | l Basin | 1        | Route 8X (Express Lake Louise - Banff<br>Regional) |        |          |       | Roam TOTAL Ridership (Not incl. Onlt or<br>Parking Shuttles) |           |         |          |         |          |
|-----------|---------|--------|------------|--------|----------|--------|------------------|---------|----------|----------------------------------------------------|--------|----------|-------|--------------------------------------------------------------|-----------|---------|----------|---------|----------|
| Month     | 2019    | 2020   | 2020 YTD   | 2021   | % Change | 2019   | 2020 2020 YTD    | 2021    | % Change | 2019                                               | 2020   | 2020 YTD | 2021  | % Change                                                     | 2019      | 2020    | 2020 YTD | 2021    | % Change |
| January   | 10,225  | 14,620 | 14,620     | 6,204  | -57.6%   |        |                  | (       | 0        | 4,053                                              | 7,617  | 7,617    | 1,146 | -84.95%                                                      | 87,464    | 100,706 | 100,706  | 22,315  | -77.8%   |
| February  | 8,913   | 14,327 | 14,327     | 6,596  | -54.0%   |        |                  |         |          | 2,920                                              | 5,913  | 5,913    | 1,019 | -82.77%                                                      | 82,851    | 95,299  | 95,299   | 25,608  | -73.1%   |
| March     | 9,759   | 9,323  | 9,323      | 8,676  | -6.9%    |        |                  |         |          | 3,310                                              | 4,187  | 4,187    | 1,401 | -66.54%                                                      | 91,447    | 64,333  | 63,623   | 33,689  | -47.0%   |
| April     | 9,144   | 2,506  | 2,800      | 5,993  | 114.0%   |        |                  |         |          | 2,926                                              | 1,088  | 1,187    | 1,153 | -2.90%                                                       | 78,019    | 13,048  | 14,527   | 22,592  | 55.5%    |
| May       | 10,769  | 3,322  | 258        | 305    | 18.2%    | 1,147  | 0                |         | 0.0%     | 5,634                                              | 1,585  | 143      | 61    | -57.50%                                                      | 120,789   | 17,428  | 1,378    | 1,335   | -3.1%    |
| June      | 12,852  | 3,618  |            | 0      | 0.0%     | 4,002  | 61               |         | 0.0%     | 15,224                                             | 1,446  |          | 0     | 0.00%                                                        | 175,775   | 22,322  | 0        | 0       | 0.0%     |
| July      | 14,183  | 5,724  |            | 0      | 0.0%     | 6,704  | 550              |         | 0.0%     | 24,544                                             | 4,150  |          | 0     | 0.00%                                                        | 221,534   | 43,805  | 0        | 0       | 0.0%     |
| August    | 13,675  | 6,447  |            | 0      | 0.0%     | 7,332  | 1,017            |         | 0.0%     | 24,743                                             | 7,461  |          | 0     | 0.00%                                                        | 224,513   | 57,373  | 0        | 0       | 0.0%     |
| September | 12,348  | 6,119  |            | 0      | 0.0%     | 3,146  | 325              |         | 0.0%     | 15,154                                             | 3,960  |          | 0     | 0.00%                                                        | 158,402   | 40,982  | 0        | 0       | 0.0%     |
| October   | 14,180  | 7,837  |            | 0      | 0.0%     |        |                  |         |          | 5,581                                              | 1,747  |          | 0     | 0.00%                                                        | 86,650    | 34,177  | 0        | 0       | 0.0%     |
| November  | 13,841  | 7,305  |            | 0      | 0.0%     |        |                  |         |          | 4,715                                              | 1,155  |          | 0     | 0.00%                                                        | 80,773    | 28,631  | 0        | 0       | 0.0%     |
| December  | 13,526  | 5,592  |            | 0      | 0.0%     |        |                  |         |          | 6,645                                              | 1,010  |          | 0     | 0.00%                                                        | 92,273    | 22,152  | 0        | 0       | 0.0%     |
| YTD       | 143,415 | 86,740 | 41,328     | 27,773 | -32.8%   | 22,331 | 1,953            | •       | 0.0%     | 115,449                                            | 41,319 | 19,047   | 4,779 | -74.91%                                                      | 1,500,490 | 540,256 | 275,533  | 105,539 | -61.70%  |