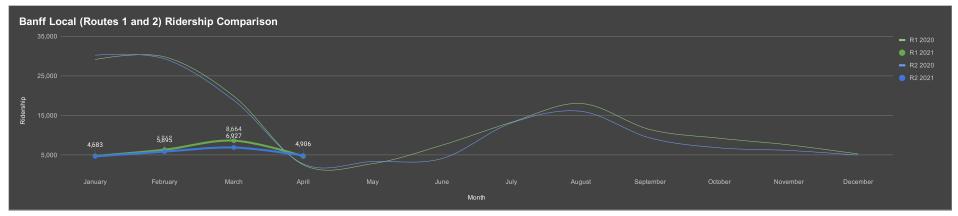

|           | Ro      | ute 1 (Inr | ns of Banf | f/ Gond | ola)     | Route 2 (Tunnel Mtn / Banff Springs Hotel) |         |         |        |          | Ro      | ute 3 (Ca | anmore-Bant | f Regior | nal)     | Banff Loca | al Combi | ined Totals<br>and 7) | s (Route | es 1, 2, 4, |
|-----------|---------|------------|------------|---------|----------|--------------------------------------------|---------|---------|--------|----------|---------|-----------|-------------|----------|----------|------------|----------|-----------------------|----------|-------------|
| Month     | 2019    | 2020       | 2020 YTD   | 2021    | % Change | 2019                                       | 2020 2  | 020 YTD | 2021   | % Change | 2019    | 2020      | 2020 YTD    | 2021     | % Change | 2019       | 2020     | 2020 YTD              | 2021     | % Change    |
| January   | 28,912  | 29,158     | 29,158     | 4,777   | -83.6%   | 27,358                                     | 30,240  | 30,240  | 4,683  | -84.5%   | 15,486  | 17,784    | 17,784      | 5,504    | -69.0%   | 48,559     | 60,685   | 60,685                | 9,461    | -84.4%      |
| February  | 29,757  | 29,827     | 29,827     | 6,362   | -78.7%   | 26,543                                     | 29,325  | 29,325  | 5,895  | -79.9%   | 12,849  | 14,547    | 14,547      | 5,736    | -60.6%   | 51,462     | 60,512   | 60,512                | 12,257   | -79.7%      |
| March     | 34,329  | 19,875     | 19,875     | 8,664   | -56.4%   | 27,413                                     | 18,828  | 18,828  | 6,927  | -63.2%   | 15,057  | 11,410    | 11,410      | 8,022    | -29.7%   | 57,975     | 39,413   | 38,703                | 15,591   | -59.7%      |
| April     | 27,420  | 2,557      | 2,875      | 4,718   | 64.1%    | 22,763                                     | 2,791   | 3,088   | 4,906  | 58.9%    | 14,618  | 4,106     | 4,577       | 5,824    | 27.2%    | 49,073     | 5,348    | 5,963                 | 9,623    | 61.4%       |
| May       | 48,522  | 2,856      | 248        | 322     | 30.0%    | 32,526                                     | 3,386   | 260     | 254    | -2.2%    | 16,925  | 6,279     | 469         | 392      | -16.3%   | 73,542     | 6,242    | 508                   | 577      | 13.5%       |
| June      | 66,195  | 7,508      |            | 0       | 0.0%     | 47,222                                     | 4,137   |         | 0      | 0.0%     | 18,924  | 5,552     |             | 0        | 0.0%     | 110,813    | 11,706   | 0                     | 0        | #DIV/0!     |
| July      | 80,651  | 13,296     |            | 0       | 0.0%     | 61,895                                     | 13,112  |         | 0      | 0.0%     | 20,422  | 6,973     |             | 0        | 0.0%     | 147,949    | 26,958   | 0                     | 0        | #DIV/0!     |
| August    | 81,196  | 18,047     |            | 0       | 0.0%     | 63,073                                     | 16,071  |         | 0      | 0.0%     | 20,105  | 8,330     |             | 0        | 0.0%     | 138,176    | 35,135   | 0                     | 0        | #DIV/0!     |
| September | 59,934  | 11,454     |            | 0       | 0.0%     | 45,951                                     | 9,327   |         | 0      | 0.0%     | 16,379  | 7,334     |             | 0        | 0.0%     | 91,739     | 21,106   | 0                     | 0        | #DIV/0!     |
| October   | 28,982  | 9,268      |            | 0       | 0.0%     | 21,044                                     | 6,834   |         | 0      | 0.0%     | 15,563  | 7,535     |             | 0        | 0.0%     | 50,531     | 16,102   | 0                     | 0        | #DIV/0!     |
| November  | 24,776  | 7,594      |            | 0       | 0.0%     | 20,300                                     | 6,189   |         | 0      | 0.0%     | 15,682  | 6,388     |             | 0        | 0.0%     | 44,039     | 13,783   | 0                     | 0        | #DIV/0!     |
| December  | 28,935  | 5,293      |            | 0       | 0.0%     | 26,238                                     | 5,011   |         | 0      | 0.0%     | 15,994  | 5,246     |             | 0        | 0.0%     | 56,719     | 10,304   | 0                     | 0        | #DIV/0!     |
| YTD       | 539,609 | 156,733    | 81,983     | 24,844  | -69.7%   | 422,326                                    | 145,251 | 81,741  | 22,665 | -72.3%   | 198,004 | 101,484   | 48,787      | 25,478   | -47.8%   | 920,577    | 307,294  | 166,371               | 47,509   | -71.4%      |