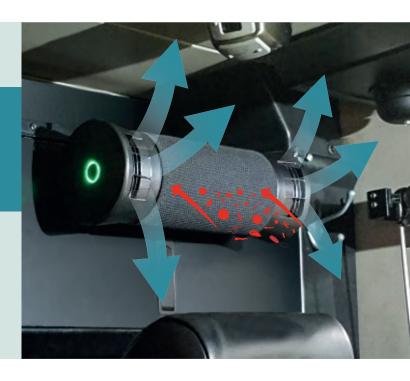

- 4. Old Business (including Standing Items)
  - a) CAO's Monthly Report (For Information)
  - b) Bring Forward List of Pending Items (For Information)

Chip Olver would like to discuss a driver cockpit area air purifier system installation.

**BVRTSC21-82** Chip Olver moves to ask Administration to bring back a report at the next Commission meeting on the feasibility and cost on moving forward with the product AirBubbl or something similar.

**CARRIED UNANIMOUSLY** 

Joanna McCallum wants to make sure we have stats and facts on how the product works and if there are other agencies using this particular product.

c) Transit Service Monthly Statistics (For Information)