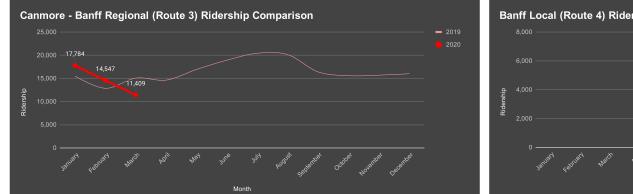

| October   | Roi     | ute 1 (In | ns of Ban | ff/ Gonc | lola)    | Route 2 ( | Route 2 (Tunnel Mtn / Banff Springs Hotel) |          |        |          |         |         | Route 3 (Canmore-Banff Regional) |        |          |         |           | Banff Local Combined Totals (Routes 1, 2,<br>4, and 7) |         |          |  |  |
|-----------|---------|-----------|-----------|----------|----------|-----------|--------------------------------------------|----------|--------|----------|---------|---------|----------------------------------|--------|----------|---------|-----------|--------------------------------------------------------|---------|----------|--|--|
| Month     | 2018    | 2019      | 2019 YTD  | 2020     | % Change | 2018      | 2019                                       | 2019 YTD | 2020   | % Change | 2018    | 2019    | 2019 YTD                         | 2020   | % Change | 2018    | 2019      | 2019 YTD                                               | 2020    | % Change |  |  |
| January   | 26,302  | 28,912    | 28,912    | 29,158   | 0.9%     | 22,257    | 27,358                                     | 27,358   | 30,240 | 10.5%    | 13,153  | 15,486  | 14,938                           | 17,784 | 19.1%    | 48,559  | 57,701    | 57,701                                                 | 60,651  | 5.1%     |  |  |
| February  | 27,800  | 29,757    | 29,757    | 29,827   | 0.2%     | 23,662    | 26,543                                     | 26,543   | 29,325 | 10.5%    | 12,371  | 12,849  | 12,849                           | 14,547 | 13.2%    | 51,462  | 58,170    | 58,170                                                 | 60,512  | 4.0%     |  |  |
| March     | 32,424  | 34,329    | 34,329    | 19,873   | -42.1%   | 25,551    | 27,413                                     | 27,413   | 18,827 | -31.3%   | 13,655  | 15,057  | 15,057                           | 11,409 | -24.2%   | 57,975  | 63,321    | 63,321                                                 | 39,411  | -37.8%   |  |  |
| April     | 28,441  | 27,420    |           | 0        | 0.0%     | 20,632    | 22,763                                     | 5        | 0      | 0.0%     | 13,695  | 14,618  |                                  | 0      | 0.0%     | 49,073  | 51,331    | 0                                                      | 0       | #DIV/0!  |  |  |
| Мау       | 44,114  | 48,522    |           | 0        | 0.0%     | 28,773    | 32,526                                     | ;        | 0      | 0.0%     | 15,995  | 16,925  |                                  | 0      | 0.0%     | 73,542  | 83,476    | 0                                                      | 0       | #DIV/0!  |  |  |
| June      | 57,945  | 66,195    |           | 0        | 0.0%     | 50,499    | 47,222                                     | 2        | 0      | 0.0%     | 16,261  | 18,924  |                                  | 0      | 0.0%     | 110,813 | 118,809   | 0                                                      | 0       | #DIV/0!  |  |  |
| July      | 75,168  | 80,651    |           | 0        | 0.0%     | 68,439    | 61,895                                     | ;        | 0      | 0.0%     | 17,347  | 20,422  |                                  | 0      | 0.0%     | 147,949 | 150,584   | 0                                                      | 0       | #DIV/0!  |  |  |
| August    | 69,322  | 81,196    |           | 0        | 0.0%     | 64,538    | 63,073                                     | 5        | 0      | 0.0%     | 16,063  | 20,105  |                                  | 0      | 0.0%     | 138,176 | 152,816   | 0                                                      | 0       | #DIV/0!  |  |  |
| September | 50,243  | 59,934    |           | 0        | 0.0%     | 39,878    | 45,951                                     |          | 0      | 0.0%     | 13,744  | 16,379  |                                  | 0      | 0.0%     | 91,739  | 110,337   | 0                                                      | 0       | #DIV/0!  |  |  |
| October   | 28,296  | 28,982    |           | 0        | 0.0%     | 21,439    | 21,044                                     |          | 0      | 0.0%     | 14,465  | 15,563  |                                  | 0      | 0.0%     | 50,531  | 51,326    | 0                                                      | 0       | #DIV/0!  |  |  |
| November  | 23,397  | 24,776    |           | 0        | 0.0%     | 19,061    | 20,300                                     | )        | 0      | 0.0%     | 14,461  | 15,682  |                                  | 0      | 0.0%     | 44,039  | 46,535    | 0                                                      | 0       | #DIV/0!  |  |  |
| December  | 30,941  | 28,935    |           | 0        | 0.0%     | 24,772    | 26,238                                     | ;        | 0      | 0.0%     | 13,348  | 15,994  |                                  | 0      | 0.0%     | 56,719  | 56,108    | 0                                                      | 0       | #DIV/0!  |  |  |
| YTD       | 494,393 | 539,609   | 92,998    | 78,858   | -15.2%   | 409,501   | 422,326                                    | 6 81,314 | 78,392 | -3.6%    | 174,558 | 198,004 | 42,844                           | 43,740 | 2.1%     | 920,577 | 1,000,514 | 179,192                                                | 160,574 | -10.4%   |  |  |