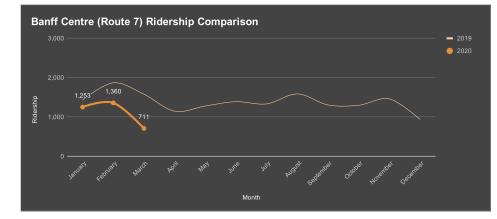

|           |         | Rou     | ite 5 Cann | nore   |          | Route 7 (Banff Centre) |        |          |       |          |        | Route 8X (Express Lake Louise - Banff<br>Regional) |          |        |          |           | Roam TOTAL Ridership (Not incl. Onlt or<br>Parking Shuttles) |          |         |          |  |
|-----------|---------|---------|------------|--------|----------|------------------------|--------|----------|-------|----------|--------|----------------------------------------------------|----------|--------|----------|-----------|--------------------------------------------------------------|----------|---------|----------|--|
| Month     | 2018    | 2019    | 2019 YTD   | 2020   | % Change | 2018                   | 2019   | 2019 YTD |       | % Change | 2018   | 2019                                               | 2019 YTD | 2020   | % Change | 2018      | 2019                                                         | 2019 YTD | ,       | % Change |  |
| January   | 8,392   | 10,225  | 10,225     | 14,620 | 43.0%    |                        | 1,431  | 1,431    | 1,253 | -12.4%   |        | 4,053                                              | 4,053    | 7,617  | 87.93%   | 70,104    | 87,465                                                       | 86,917   | 100,672 | 15.8%    |  |
| February  | 8,264   | 8,913   | 8,913      | 14,327 | 60.7%    |                        | 1,870  | 1,870    | 1,360 | -27.3%   |        | 2,920                                              | 2,920    | 5,913  | 102.50%  | 72,097    | 82,852                                                       | 82,852   | 95,299  | 15.0%    |  |
| March     | 8,753   | 9,759   | 9,759      | 9,321  | -4.5%    |                        | 1,579  | 1,579    | 711   | -55.0%   |        | 3,310                                              | 3,310    | 4,187  | 26.50%   | 80,383    | 91,447                                                       | 91,447   | 64,328  | -29.7%   |  |
| April     | 7,876   | 9,144   |            | 0      | 0.0%     |                        | 1,148  |          | 0     | 0.0%     |        | 2,926                                              |          | 0      | 0.00%    | 70,644    | 78,019                                                       | 0        | 0       | 0.0%     |  |
| Мау       | 7,454   | 10,769  |            | 0      | 0.0%     |                        | 1,281  |          | 0     | 0.0%     |        | 5,634                                              |          | 0      | 0.00%    | 100,873   | 120,789                                                      | 0        | 0       | 0.0%     |  |
| June      | 8,919   | 12,852  |            | 0      | 0.0%     |                        | 1,390  | 1        | 0     | 0.0%     |        | 15,224                                             |          | 0      | 0.00%    | 144,788   | 177,699                                                      | 0        | 0       | 0.0%     |  |
| July      | 12,349  | 14,183  |            | 0      | 0.0%     |                        | 1,334  |          | 0     | 0.0%     |        | 24,544                                             |          | 0      | 0.00%    | 191,438   | 228,998                                                      | 0        | 0       | 0.0%     |  |
| August    | 13,800  | 13,675  |            | 0      | 0.0%     |                        | 1,587  |          | 0     | 0.0%     |        | 24,743                                             |          | 0      | 0.00%    | 181,019   | 232,461                                                      | 0        | 0       | 0.0%     |  |
| September | 8,866   | 12,348  |            | 0      | 0.0%     |                        | 1,306  | i        | 0     | 0.0%     |        | 15,154                                             |          | 0      | 0.00%    | 118,832   | 161,465                                                      | 0        | 0       | 0.0%     |  |
| October   | 8,739   | 14,180  |            | 0      | 0.0%     | 796                    | 1,300  | 1        | 0     | 0.0%     | 4,916  | 5,581                                              |          | 0      | 0.00%    | 78,651    | 87,982                                                       | 0        | 0       | 0.0%     |  |
| November  | 8,775   | 13,841  |            | 0      | 0.0%     | 1,581                  | 1,459  | 1        | 0     | 0.0%     | 4,663  | 4,715                                              |          | 0      | 0.00%    | 71,938    | 80,773                                                       | 0        | 0       | 0.0%     |  |
| December  | 8,481   | 13,526  |            | 0      | 0.0%     | 1,006                  | 935    |          | 0     | 0.0%     | 4,400  | 6,645                                              |          | 0      | 0.00%    | 82,948    | 92,273                                                       | 0        | 0       | 0.0%     |  |
| YTD       | 110,668 | 143,415 | 28,897     | 38,268 | 32.4%    | 3,383                  | 16,620 | 4,880    | 3,324 | -31.9%   | 13,979 | 115,449                                            | 10,283   | 17,717 | 72.30%   | 1,263,715 | 1,522,223                                                    | 261,216  | 260,299 | -0.35%   |  |