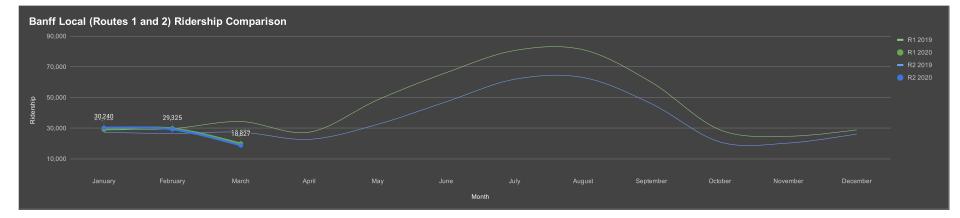

| October   | Roi     | ute 1 (In | ns of Ban | ff/ Gonc | lola)    | Route 2 ( | Route 2 (Tunnel Mtn / Banff Springs Hotel) |          |        |          |         |         | Route 3 (Canmore-Banff Regional) |        |          |         |           | Banff Local Combined Totals (Routes 1, 2,<br>4, and 7) |         |          |  |  |
|-----------|---------|-----------|-----------|----------|----------|-----------|--------------------------------------------|----------|--------|----------|---------|---------|----------------------------------|--------|----------|---------|-----------|--------------------------------------------------------|---------|----------|--|--|
| Month     | 2018    | 2019      | 2019 YTD  | 2020     | % Change | 2018      | 2019                                       | 2019 YTD | 2020   | % Change | 2018    | 2019    | 2019 YTD                         | 2020   | % Change | 2018    | 2019      | 2019 YTD                                               | 2020    | % Change |  |  |
| January   | 26,302  | 28,912    | 28,912    | 29,158   | 0.9%     | 22,257    | 27,358                                     | 27,358   | 30,240 | 10.5%    | 13,153  | 15,486  | 14,938                           | 17,784 | 19.1%    | 48,559  | 57,701    | 57,701                                                 | 60,651  | 5.1%     |  |  |
| February  | 27,800  | 29,757    | 29,757    | 29,827   | 0.2%     | 23,662    | 26,543                                     | 26,543   | 29,325 | 10.5%    | 12,371  | 12,849  | 12,849                           | 14,547 | 13.2%    | 51,462  | 58,170    | 58,170                                                 | 60,512  | 4.0%     |  |  |
| March     | 32,424  | 34,329    | 34,329    | 19,873   | -42.1%   | 25,551    | 27,413                                     | 27,413   | 18,827 | -31.3%   | 13,655  | 15,057  | 15,057                           | 11,409 | -24.2%   | 57,975  | 63,321    | 63,321                                                 | 39,411  | -37.8%   |  |  |
| April     | 28,441  | 27,420    |           | 0        | 0.0%     | 20,632    | 22,763                                     | 5        | 0      | 0.0%     | 13,695  | 14,618  |                                  | 0      | 0.0%     | 49,073  | 51,331    | 0                                                      | 0       | #DIV/0!  |  |  |
| Мау       | 44,114  | 48,522    |           | 0        | 0.0%     | 28,773    | 32,526                                     | ;        | 0      | 0.0%     | 15,995  | 16,925  |                                  | 0      | 0.0%     | 73,542  | 83,476    | 0                                                      | 0       | #DIV/0!  |  |  |
| June      | 57,945  | 66,195    |           | 0        | 0.0%     | 50,499    | 47,222                                     | 2        | 0      | 0.0%     | 16,261  | 18,924  |                                  | 0      | 0.0%     | 110,813 | 118,809   | 0                                                      | 0       | #DIV/0!  |  |  |
| July      | 75,168  | 80,651    |           | 0        | 0.0%     | 68,439    | 61,895                                     | ;        | 0      | 0.0%     | 17,347  | 20,422  |                                  | 0      | 0.0%     | 147,949 | 150,584   | 0                                                      | 0       | #DIV/0!  |  |  |
| August    | 69,322  | 81,196    |           | 0        | 0.0%     | 64,538    | 63,073                                     | 5        | 0      | 0.0%     | 16,063  | 20,105  |                                  | 0      | 0.0%     | 138,176 | 152,816   | 0                                                      | 0       | #DIV/0!  |  |  |
| September | 50,243  | 59,934    |           | 0        | 0.0%     | 39,878    | 45,951                                     |          | 0      | 0.0%     | 13,744  | 16,379  |                                  | 0      | 0.0%     | 91,739  | 110,337   | 0                                                      | 0       | #DIV/0!  |  |  |
| October   | 28,296  | 28,982    |           | 0        | 0.0%     | 21,439    | 21,044                                     |          | 0      | 0.0%     | 14,465  | 15,563  |                                  | 0      | 0.0%     | 50,531  | 51,326    | 0                                                      | 0       | #DIV/0!  |  |  |
| November  | 23,397  | 24,776    |           | 0        | 0.0%     | 19,061    | 20,300                                     | )        | 0      | 0.0%     | 14,461  | 15,682  |                                  | 0      | 0.0%     | 44,039  | 46,535    | 0                                                      | 0       | #DIV/0!  |  |  |
| December  | 30,941  | 28,935    |           | 0        | 0.0%     | 24,772    | 26,238                                     | ;        | 0      | 0.0%     | 13,348  | 15,994  |                                  | 0      | 0.0%     | 56,719  | 56,108    | 0                                                      | 0       | #DIV/0!  |  |  |
| YTD       | 494,393 | 539,609   | 92,998    | 78,858   | -15.2%   | 409,501   | 422,326                                    | 6 81,314 | 78,392 | -3.6%    | 174,558 | 198,004 | 42,844                           | 43,740 | 2.1%     | 920,577 | 1,000,514 | 179,192                                                | 160,574 | -10.4%   |  |  |