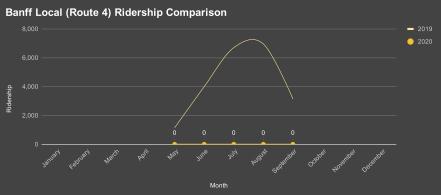

#### • Banff Local Service:

 Due to current slowdowns in production, delivery timeframes are delayed for the two Proterra buses to be in place for the upcoming summer. They are estimated currently to begin production in mid-May and delivered at some point through later

summer. The electric chargers are currently in the process of being delivered and will be installed temporarily in the current transit garage.

 Reduced service is in place in Banff, with service operating between the hours of 8am and 7pm to meet essential needs.