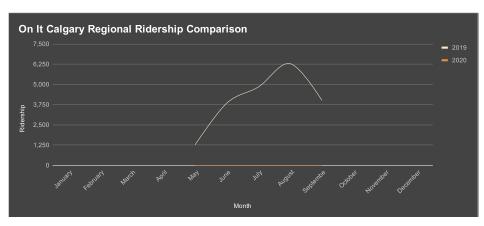

|        | On-lt ( | Calgary Re | egional         | )    |      | Parking Lot | Shuttle | )        |
|--------|---------|------------|-----------------|------|------|-------------|---------|----------|
| 2018   | 2019    | 2019 YTD   | 2019 YTD 2020 % |      | 2019 | 2019 YTD    | 2020    | 6 Change |
|        |         |            |                 |      |      |             |         |          |
|        |         |            |                 |      |      |             |         |          |
|        |         |            |                 |      |      |             |         |          |
|        |         |            |                 |      |      |             |         |          |
| 1908   | 1,271   |            | 0               | 0.0% |      |             |         |          |
| 3,846  | 3,846   | ;          | 0               | 0.0% |      |             |         |          |
| 4,847  | 4,847   | ,          | 0               | 0.0% |      |             |         |          |
| 6,282  | 6,282   | 1          | 0               | 0.0% | 10   | 5           | 0       | 0.0%     |
| 4,017  | 4,017   |            | 0               | 0.0% | 71   | 2           | 0       | 0.0%     |
|        |         |            |                 |      |      |             |         |          |
|        |         |            |                 |      |      |             |         |          |
| 18,992 | 20,263  | 0          | 0               | 0.0% | 81   | 7 0         | 0       | 0.0%     |