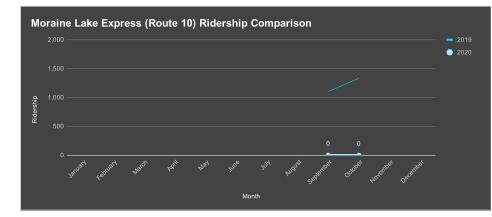

|           | Route 4 Cave and Basin |               |      |          | Route 6 (Minnewanka) |        |               |          |       | te 8S (Scen<br>Banff R | ic Lake L<br>egional) | ouise -  | Route 9 (Johnston Canyon) |          |      |          | Route 10 (Moraine Lake) |          |      | ake)     |
|-----------|------------------------|---------------|------|----------|----------------------|--------|---------------|----------|-------|------------------------|-----------------------|----------|---------------------------|----------|------|----------|-------------------------|----------|------|----------|
| Month     | 2018                   | 2019 2019 YTD | 2020 | % Change | 2018                 | 2019   | 2019 YTD 2020 | % Change | 2019  | 2019 YTD               | 2020                  | % Change | 2019                      | 2019 YTD | 2020 | % Change | 2019                    | 2019 YTD | 2020 | % Change |
| January   |                        |               |      |          |                      |        |               |          |       |                        |                       |          |                           |          |      |          |                         |          |      |          |
| February  |                        |               |      |          |                      |        |               |          |       |                        |                       |          |                           |          |      |          |                         |          |      |          |
| March     |                        |               |      |          |                      |        |               |          |       |                        |                       |          |                           |          |      |          |                         |          |      |          |
| April     |                        |               |      |          |                      |        |               |          |       |                        |                       |          |                           |          |      |          |                         |          |      |          |
| Мау       | 655                    | 1,147         | C    | 0.0%     | 3,882                | 3985   | 0             | 0.0%     |       |                        | 0                     |          |                           | 0        |      |          |                         |          |      |          |
| June      | 2,369                  | 4,002         | C    | 0.0%     | 8,795                | 9966   | 0             | 0.0%     | 795   | 5                      | 0                     | 0.0%     | 1,12                      | 90       |      | -100.00% |                         |          |      |          |
| July      | 4,342                  | 6,704         | C    | 0.0%     | 13,793               | 11801  | C             | 0.0%     | 3,521 |                        | 0                     | 0.0%     | 3,94                      | 3 0      |      | -100.00% |                         |          |      |          |
| August    | 4,316                  | 6,960         | C    | 0.0%     | 12,980               | 12802  | 0             | 0.0%     | 4,058 | 3                      | 0                     | 0.0%     | 4,26                      | 2 0      |      | -100.00% |                         |          |      |          |
| September | 1,618                  | 3,146         | C    | 0.0%     | 4,483                | 4184   | 0             | 0.0%     | 303   | 3                      | 0                     | 0.0%     | 1,65                      | 90       |      | -100.00% | 1,101                   |          | 0    | 0.0%     |
| October   |                        |               |      |          |                      |        |               |          |       |                        |                       |          |                           |          |      |          | 1,332                   |          | 0    | 0.0%     |
| November  |                        |               |      |          |                      |        |               |          |       |                        |                       |          |                           |          |      |          |                         |          |      |          |
| December  |                        |               |      |          |                      |        |               |          |       |                        |                       |          |                           |          |      |          |                         |          |      |          |
| YTD       | 13,300                 | 21,959 0      | 0    | 0.0%     | 43,933               | 42,738 | 0 0           | 0.0%     | 8,677 | <u> </u>               | 0                     | 0.0%     | 10,99                     | 30       | C    | -100.00% | 2,433                   | 0        | 0    | 0.0%     |