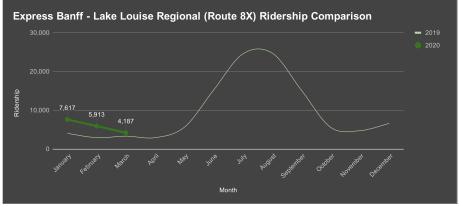

|           |         | Rou     | ite 5 Cann | nore   |          | Route 7 (Banff Centre) |        |          |       |          |        | Route 8X (Express Lake Louise - Banff<br>Regional) |          |        |          |           | Roam TOTAL Ridership (Not incl. Onlt or<br>Parking Shuttles) |          |         |          |  |
|-----------|---------|---------|------------|--------|----------|------------------------|--------|----------|-------|----------|--------|----------------------------------------------------|----------|--------|----------|-----------|--------------------------------------------------------------|----------|---------|----------|--|
| Month     | 2018    | 2019    | 2019 YTD   | 2020   | % Change | 2018                   | 2019   | 2019 YTD |       | % Change | 2018   | 2019                                               | 2019 YTD | 2020   | % Change | 2018      | 2019                                                         | 2019 YTD | ,       | % Change |  |
| January   | 8,392   | 10,225  | 10,225     | 14,620 | 43.0%    |                        | 1,431  | 1,431    | 1,253 | -12.4%   |        | 4,053                                              | 4,053    | 7,617  | 87.93%   | 70,104    | 87,465                                                       | 86,917   | 100,672 | 15.8%    |  |
| February  | 8,264   | 8,913   | 8,913      | 14,327 | 60.7%    |                        | 1,870  | 1,870    | 1,360 | -27.3%   |        | 2,920                                              | 2,920    | 5,913  | 102.50%  | 72,097    | 82,852                                                       | 82,852   | 95,299  | 15.0%    |  |
| March     | 8,753   | 9,759   | 9,759      | 9,321  | -4.5%    |                        | 1,579  | 1,579    | 711   | -55.0%   |        | 3,310                                              | 3,310    | 4,187  | 26.50%   | 80,383    | 91,447                                                       | 91,447   | 64,328  | -29.7%   |  |
| April     | 7,876   | 9,144   |            | 0      | 0.0%     |                        | 1,148  |          | 0     | 0.0%     |        | 2,926                                              |          | 0      | 0.00%    | 70,644    | 78,019                                                       | 0        | 0       | 0.0%     |  |
| Мау       | 7,454   | 10,769  |            | 0      | 0.0%     |                        | 1,281  |          | 0     | 0.0%     |        | 5,634                                              |          | 0      | 0.00%    | 100,873   | 120,789                                                      | 0        | 0       | 0.0%     |  |
| June      | 8,919   | 12,852  |            | 0      | 0.0%     |                        | 1,390  | 1        | 0     | 0.0%     |        | 15,224                                             |          | 0      | 0.00%    | 144,788   | 177,699                                                      | 0        | 0       | 0.0%     |  |
| July      | 12,349  | 14,183  |            | 0      | 0.0%     |                        | 1,334  |          | 0     | 0.0%     |        | 24,544                                             |          | 0      | 0.00%    | 191,438   | 228,998                                                      | 0        | 0       | 0.0%     |  |
| August    | 13,800  | 13,675  |            | 0      | 0.0%     |                        | 1,587  |          | 0     | 0.0%     |        | 24,743                                             |          | 0      | 0.00%    | 181,019   | 232,461                                                      | 0        | 0       | 0.0%     |  |
| September | 8,866   | 12,348  |            | 0      | 0.0%     |                        | 1,306  | i        | 0     | 0.0%     |        | 15,154                                             |          | 0      | 0.00%    | 118,832   | 161,465                                                      | 0        | 0       | 0.0%     |  |
| October   | 8,739   | 14,180  |            | 0      | 0.0%     | 796                    | 1,300  | 1        | 0     | 0.0%     | 4,916  | 5,581                                              |          | 0      | 0.00%    | 78,651    | 87,982                                                       | 0        | 0       | 0.0%     |  |
| November  | 8,775   | 13,841  |            | 0      | 0.0%     | 1,581                  | 1,459  | 1        | 0     | 0.0%     | 4,663  | 4,715                                              |          | 0      | 0.00%    | 71,938    | 80,773                                                       | 0        | 0       | 0.0%     |  |
| December  | 8,481   | 13,526  |            | 0      | 0.0%     | 1,006                  | 935    |          | 0     | 0.0%     | 4,400  | 6,645                                              |          | 0      | 0.00%    | 82,948    | 92,273                                                       | 0        | 0       | 0.0%     |  |
| YTD       | 110,668 | 143,415 | 28,897     | 38,268 | 32.4%    | 3,383                  | 16,620 | 4,880    | 3,324 | -31.9%   | 13,979 | 115,449                                            | 10,283   | 17,717 | 72.30%   | 1,263,715 | 1,522,223                                                    | 261,216  | 260,299 | -0.35%   |  |