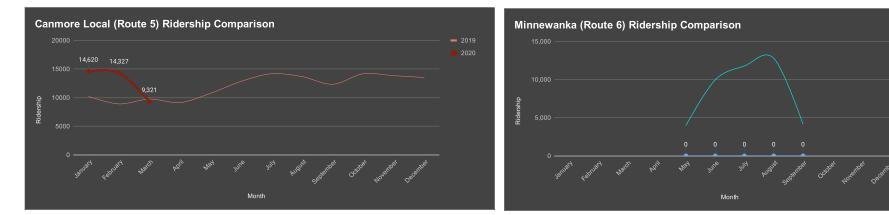

### • Canmore Local Service:

• One bus is currently operating on Route 5, Canmore local service between the hours of 7am and 7pm.

|           |         | Rou     | ite 5 Cann | nore   |          | Route 7 (Banff Centre) |        |          |       |          |        | Route 8X (Express Lake Louise - Banff<br>Regional) |          |        |          |           | Roam TOTAL Ridership (Not incl. Onlt or<br>Parking Shuttles) |          |         |          |  |
|-----------|---------|---------|------------|--------|----------|------------------------|--------|----------|-------|----------|--------|----------------------------------------------------|----------|--------|----------|-----------|--------------------------------------------------------------|----------|---------|----------|--|
| Month     | 2018    | 2019    | 2019 YTD   | 2020   | % Change | 2018                   | 2019   | 2019 YTD |       | % Change | 2018   | 2019                                               | 2019 YTD | 2020   | % Change | 2018      | 2019                                                         | 2019 YTD | ,       | % Change |  |
| January   | 8,392   | 10,225  | 10,225     | 14,620 | 43.0%    |                        | 1,431  | 1,431    | 1,253 | -12.4%   |        | 4,053                                              | 4,053    | 7,617  | 87.93%   | 70,104    | 87,465                                                       | 86,917   | 100,672 | 15.8%    |  |
| February  | 8,264   | 8,913   | 8,913      | 14,327 | 60.7%    |                        | 1,870  | 1,870    | 1,360 | -27.3%   |        | 2,920                                              | 2,920    | 5,913  | 102.50%  | 72,097    | 82,852                                                       | 82,852   | 95,299  | 15.0%    |  |
| March     | 8,753   | 9,759   | 9,759      | 9,321  | -4.5%    |                        | 1,579  | 1,579    | 711   | -55.0%   |        | 3,310                                              | 3,310    | 4,187  | 26.50%   | 80,383    | 91,447                                                       | 91,447   | 64,328  | -29.7%   |  |
| April     | 7,876   | 9,144   |            | 0      | 0.0%     |                        | 1,148  |          | 0     | 0.0%     |        | 2,926                                              |          | 0      | 0.00%    | 70,644    | 78,019                                                       | 0        | 0       | 0.0%     |  |
| Мау       | 7,454   | 10,769  |            | 0      | 0.0%     |                        | 1,281  |          | 0     | 0.0%     |        | 5,634                                              |          | 0      | 0.00%    | 100,873   | 120,789                                                      | 0        | 0       | 0.0%     |  |
| June      | 8,919   | 12,852  |            | 0      | 0.0%     |                        | 1,390  | 1        | 0     | 0.0%     |        | 15,224                                             |          | 0      | 0.00%    | 144,788   | 177,699                                                      | 0        | 0       | 0.0%     |  |
| July      | 12,349  | 14,183  |            | 0      | 0.0%     |                        | 1,334  |          | 0     | 0.0%     |        | 24,544                                             |          | 0      | 0.00%    | 191,438   | 228,998                                                      | 0        | 0       | 0.0%     |  |
| August    | 13,800  | 13,675  |            | 0      | 0.0%     |                        | 1,587  |          | 0     | 0.0%     |        | 24,743                                             |          | 0      | 0.00%    | 181,019   | 232,461                                                      | 0        | 0       | 0.0%     |  |
| September | 8,866   | 12,348  |            | 0      | 0.0%     |                        | 1,306  | i        | 0     | 0.0%     |        | 15,154                                             |          | 0      | 0.00%    | 118,832   | 161,465                                                      | 0        | 0       | 0.0%     |  |
| October   | 8,739   | 14,180  |            | 0      | 0.0%     | 796                    | 1,300  | 1        | 0     | 0.0%     | 4,916  | 5,581                                              |          | 0      | 0.00%    | 78,651    | 87,982                                                       | 0        | 0       | 0.0%     |  |
| November  | 8,775   | 13,841  |            | 0      | 0.0%     | 1,581                  | 1,459  | 1        | 0     | 0.0%     | 4,663  | 4,715                                              |          | 0      | 0.00%    | 71,938    | 80,773                                                       | 0        | 0       | 0.0%     |  |
| December  | 8,481   | 13,526  |            | 0      | 0.0%     | 1,006                  | 935    |          | 0     | 0.0%     | 4,400  | 6,645                                              |          | 0      | 0.00%    | 82,948    | 92,273                                                       | 0        | 0       | 0.0%     |  |
| YTD       | 110,668 | 143,415 | 28,897     | 38,268 | 32.4%    | 3,383                  | 16,620 | 4,880    | 3,324 | -31.9%   | 13,979 | 115,449                                            | 10,283   | 17,717 | 72.30%   | 1,263,715 | 1,522,223                                                    | 261,216  | 260,299 | -0.35%   |  |