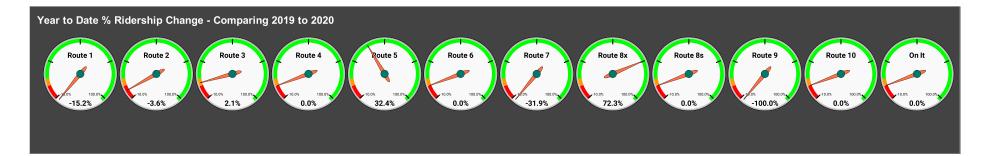

| October   | Roi     | ute 1 (In | ns of Ban | ff/ Gonc | lola)    | Route 2 ( | Route 2 (Tunnel Mtn / Banff Springs Hotel) |          |        |          |         |         | Route 3 (Canmore-Banff Regional) |        |          |         |           | Banff Local Combined Totals (Routes 1, 2,<br>4, and 7) |         |          |  |  |
|-----------|---------|-----------|-----------|----------|----------|-----------|--------------------------------------------|----------|--------|----------|---------|---------|----------------------------------|--------|----------|---------|-----------|--------------------------------------------------------|---------|----------|--|--|
| Month     | 2018    | 2019      | 2019 YTD  | 2020     | % Change | 2018      | 2019                                       | 2019 YTD | 2020   | % Change | 2018    | 2019    | 2019 YTD                         | 2020   | % Change | 2018    | 2019      | 2019 YTD                                               | 2020    | % Change |  |  |
| January   | 26,302  | 28,912    | 28,912    | 29,158   | 0.9%     | 22,257    | 27,358                                     | 27,358   | 30,240 | 10.5%    | 13,153  | 15,486  | 14,938                           | 17,784 | 19.1%    | 48,559  | 57,701    | 57,701                                                 | 60,651  | 5.1%     |  |  |
| February  | 27,800  | 29,757    | 29,757    | 29,827   | 0.2%     | 23,662    | 26,543                                     | 26,543   | 29,325 | 10.5%    | 12,371  | 12,849  | 12,849                           | 14,547 | 13.2%    | 51,462  | 58,170    | 58,170                                                 | 60,512  | 4.0%     |  |  |
| March     | 32,424  | 34,329    | 34,329    | 19,873   | -42.1%   | 25,551    | 27,413                                     | 27,413   | 18,827 | -31.3%   | 13,655  | 15,057  | 15,057                           | 11,409 | -24.2%   | 57,975  | 63,321    | 63,321                                                 | 39,411  | -37.8%   |  |  |
| April     | 28,441  | 27,420    |           | 0        | 0.0%     | 20,632    | 22,763                                     | 5        | 0      | 0.0%     | 13,695  | 14,618  |                                  | 0      | 0.0%     | 49,073  | 51,331    | 0                                                      | 0       | #DIV/0!  |  |  |
| Мау       | 44,114  | 48,522    |           | 0        | 0.0%     | 28,773    | 32,526                                     | ;        | 0      | 0.0%     | 15,995  | 16,925  |                                  | 0      | 0.0%     | 73,542  | 83,476    | 0                                                      | 0       | #DIV/0!  |  |  |
| June      | 57,945  | 66,195    |           | 0        | 0.0%     | 50,499    | 47,222                                     | 2        | 0      | 0.0%     | 16,261  | 18,924  |                                  | 0      | 0.0%     | 110,813 | 118,809   | 0                                                      | 0       | #DIV/0!  |  |  |
| July      | 75,168  | 80,651    |           | 0        | 0.0%     | 68,439    | 61,895                                     | ;        | 0      | 0.0%     | 17,347  | 20,422  |                                  | 0      | 0.0%     | 147,949 | 150,584   | 0                                                      | 0       | #DIV/0!  |  |  |
| August    | 69,322  | 81,196    |           | 0        | 0.0%     | 64,538    | 63,073                                     | 5        | 0      | 0.0%     | 16,063  | 20,105  |                                  | 0      | 0.0%     | 138,176 | 152,816   | 0                                                      | 0       | #DIV/0!  |  |  |
| September | 50,243  | 59,934    |           | 0        | 0.0%     | 39,878    | 45,951                                     |          | 0      | 0.0%     | 13,744  | 16,379  |                                  | 0      | 0.0%     | 91,739  | 110,337   | 0                                                      | 0       | #DIV/0!  |  |  |
| October   | 28,296  | 28,982    |           | 0        | 0.0%     | 21,439    | 21,044                                     |          | 0      | 0.0%     | 14,465  | 15,563  |                                  | 0      | 0.0%     | 50,531  | 51,326    | 0                                                      | 0       | #DIV/0!  |  |  |
| November  | 23,397  | 24,776    |           | 0        | 0.0%     | 19,061    | 20,300                                     | )        | 0      | 0.0%     | 14,461  | 15,682  |                                  | 0      | 0.0%     | 44,039  | 46,535    | 0                                                      | 0       | #DIV/0!  |  |  |
| December  | 30,941  | 28,935    |           | 0        | 0.0%     | 24,772    | 26,238                                     | ;        | 0      | 0.0%     | 13,348  | 15,994  |                                  | 0      | 0.0%     | 56,719  | 56,108    | 0                                                      | 0       | #DIV/0!  |  |  |
| YTD       | 494,393 | 539,609   | 92,998    | 78,858   | -15.2%   | 409,501   | 422,326                                    | 6 81,314 | 78,392 | -3.6%    | 174,558 | 198,004 | 42,844                           | 43,740 | 2.1%     | 920,577 | 1,000,514 | 179,192                                                | 160,574 | -10.4%   |  |  |

|           |         | Rou     | ite 5 Cann | nore   |          | Route 7 (Banff Centre) |        |          |       |          |        | Route 8X (Express Lake Louise - Banff<br>Regional) |          |        |          |           | Roam TOTAL Ridership (Not incl. Onlt or<br>Parking Shuttles) |          |         |          |  |
|-----------|---------|---------|------------|--------|----------|------------------------|--------|----------|-------|----------|--------|----------------------------------------------------|----------|--------|----------|-----------|--------------------------------------------------------------|----------|---------|----------|--|
| Month     | 2018    | 2019    | 2019 YTD   | 2020   | % Change | 2018                   | 2019   | 2019 YTD |       | % Change | 2018   | 2019                                               | 2019 YTD | 2020   | % Change | 2018      | 2019                                                         | 2019 YTD | ,       | % Change |  |
| January   | 8,392   | 10,225  | 10,225     | 14,620 | 43.0%    |                        | 1,431  | 1,431    | 1,253 | -12.4%   |        | 4,053                                              | 4,053    | 7,617  | 87.93%   | 70,104    | 87,465                                                       | 86,917   | 100,672 | 15.8%    |  |
| February  | 8,264   | 8,913   | 8,913      | 14,327 | 60.7%    |                        | 1,870  | 1,870    | 1,360 | -27.3%   |        | 2,920                                              | 2,920    | 5,913  | 102.50%  | 72,097    | 82,852                                                       | 82,852   | 95,299  | 15.0%    |  |
| March     | 8,753   | 9,759   | 9,759      | 9,321  | -4.5%    |                        | 1,579  | 1,579    | 711   | -55.0%   |        | 3,310                                              | 3,310    | 4,187  | 26.50%   | 80,383    | 91,447                                                       | 91,447   | 64,328  | -29.7%   |  |
| April     | 7,876   | 9,144   |            | 0      | 0.0%     |                        | 1,148  |          | 0     | 0.0%     |        | 2,926                                              |          | 0      | 0.00%    | 70,644    | 78,019                                                       | 0        | 0       | 0.0%     |  |
| Мау       | 7,454   | 10,769  |            | 0      | 0.0%     |                        | 1,281  |          | 0     | 0.0%     |        | 5,634                                              |          | 0      | 0.00%    | 100,873   | 120,789                                                      | 0        | 0       | 0.0%     |  |
| June      | 8,919   | 12,852  |            | 0      | 0.0%     |                        | 1,390  | 1        | 0     | 0.0%     |        | 15,224                                             |          | 0      | 0.00%    | 144,788   | 177,699                                                      | 0        | 0       | 0.0%     |  |
| July      | 12,349  | 14,183  |            | 0      | 0.0%     |                        | 1,334  |          | 0     | 0.0%     |        | 24,544                                             |          | 0      | 0.00%    | 191,438   | 228,998                                                      | 0        | 0       | 0.0%     |  |
| August    | 13,800  | 13,675  |            | 0      | 0.0%     |                        | 1,587  |          | 0     | 0.0%     |        | 24,743                                             |          | 0      | 0.00%    | 181,019   | 232,461                                                      | 0        | 0       | 0.0%     |  |
| September | 8,866   | 12,348  |            | 0      | 0.0%     |                        | 1,306  | i        | 0     | 0.0%     |        | 15,154                                             |          | 0      | 0.00%    | 118,832   | 161,465                                                      | 0        | 0       | 0.0%     |  |
| October   | 8,739   | 14,180  |            | 0      | 0.0%     | 796                    | 1,300  | 1        | 0     | 0.0%     | 4,916  | 5,581                                              |          | 0      | 0.00%    | 78,651    | 87,982                                                       | 0        | 0       | 0.0%     |  |
| November  | 8,775   | 13,841  |            | 0      | 0.0%     | 1,581                  | 1,459  | 1        | 0     | 0.0%     | 4,663  | 4,715                                              |          | 0      | 0.00%    | 71,938    | 80,773                                                       | 0        | 0       | 0.0%     |  |
| December  | 8,481   | 13,526  |            | 0      | 0.0%     | 1,006                  | 935    |          | 0     | 0.0%     | 4,400  | 6,645                                              |          | 0      | 0.00%    | 82,948    | 92,273                                                       | 0        | 0       | 0.0%     |  |
| YTD       | 110,668 | 143,415 | 28,897     | 38,268 | 32.4%    | 3,383                  | 16,620 | 4,880    | 3,324 | -31.9%   | 13,979 | 115,449                                            | 10,283   | 17,717 | 72.30%   | 1,263,715 | 1,522,223                                                    | 261,216  | 260,299 | -0.35%   |  |

|           | Route 4 Cave and Basin |               |      |          | Route 6 (Minnewanka) |        |               |          |       | te 8S (Scen<br>Banff R | ic Lake L<br>egional) | ouise -  | Route 9 (Johnston Canyon) |          |      |          | Route 10 (Moraine Lake) |          |      | ake)     |
|-----------|------------------------|---------------|------|----------|----------------------|--------|---------------|----------|-------|------------------------|-----------------------|----------|---------------------------|----------|------|----------|-------------------------|----------|------|----------|
| Month     | 2018                   | 2019 2019 YTD | 2020 | % Change | 2018                 | 2019   | 2019 YTD 2020 | % Change | 2019  | 2019 YTD               | 2020                  | % Change | 2019                      | 2019 YTD | 2020 | % Change | 2019                    | 2019 YTD | 2020 | % Change |
| January   |                        |               |      |          |                      |        |               |          |       |                        |                       |          |                           |          |      |          |                         |          |      |          |
| February  |                        |               |      |          |                      |        |               |          |       |                        |                       |          |                           |          |      |          |                         |          |      |          |
| March     |                        |               |      |          |                      |        |               |          |       |                        |                       |          |                           |          |      |          |                         |          |      |          |
| April     |                        |               |      |          |                      |        |               |          |       |                        |                       |          |                           |          |      |          |                         |          |      |          |
| Мау       | 655                    | 1,147         | C    | 0.0%     | 3,882                | 3985   | 0             | 0.0%     |       |                        | 0                     |          |                           | 0        |      |          |                         |          |      |          |
| June      | 2,369                  | 4,002         | C    | 0.0%     | 8,795                | 9966   | 0             | 0.0%     | 795   | 5                      | 0                     | 0.0%     | 1,12                      | 90       |      | -100.00% |                         |          |      |          |
| July      | 4,342                  | 6,704         | C    | 0.0%     | 13,793               | 11801  | C             | 0.0%     | 3,521 |                        | 0                     | 0.0%     | 3,94                      | 3 0      |      | -100.00% |                         |          |      |          |
| August    | 4,316                  | 6,960         | C    | 0.0%     | 12,980               | 12802  | 0             | 0.0%     | 4,058 | 3                      | 0                     | 0.0%     | 4,26                      | 2 0      |      | -100.00% |                         |          |      |          |
| September | 1,618                  | 3,146         | C    | 0.0%     | 4,483                | 4184   | 0             | 0.0%     | 303   | 3                      | 0                     | 0.0%     | 1,65                      | 90       |      | -100.00% | 1,101                   |          | 0    | 0.0%     |
| October   |                        |               |      |          |                      |        |               |          |       |                        |                       |          |                           |          |      |          | 1,332                   |          | 0    | 0.0%     |
| November  |                        |               |      |          |                      |        |               |          |       |                        |                       |          |                           |          |      |          |                         |          |      |          |
| December  |                        |               |      |          |                      |        |               |          |       |                        |                       |          |                           |          |      |          |                         |          |      |          |
| YTD       | 13,300                 | 21,959 0      | 0    | 0.0%     | 43,933               | 42,738 | 0 0           | 0.0%     | 8,677 | <u> </u>               | 0                     | 0.0%     | 10,99                     | 30       | C    | -100.00% | 2,433                   | 0        | 0    | 0.0%     |