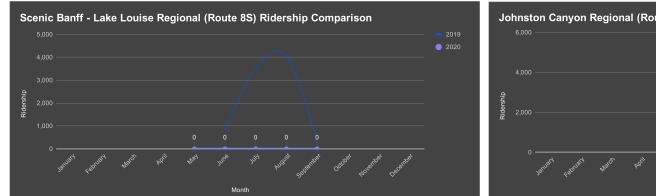

|           | Route 4 Cave and Basin |               |      |          | Route 6 (Minnewanka) |        |               |          |       | te 8S (Scen<br>Banff R | ic Lake L<br>egional) | ouise -  | Route 9 (Johnston Canyon) |          |      |          | Route 10 (Moraine Lake) |          |      | ake)     |
|-----------|------------------------|---------------|------|----------|----------------------|--------|---------------|----------|-------|------------------------|-----------------------|----------|---------------------------|----------|------|----------|-------------------------|----------|------|----------|
| Month     | 2018                   | 2019 2019 YTD | 2020 | % Change | 2018                 | 2019   | 2019 YTD 2020 | % Change | 2019  | 2019 YTD               | 2020                  | % Change | 2019                      | 2019 YTD | 2020 | % Change | 2019                    | 2019 YTD | 2020 | % Change |
| January   |                        |               |      |          |                      |        |               |          |       |                        |                       |          |                           |          |      |          |                         |          |      |          |
| February  |                        |               |      |          |                      |        |               |          |       |                        |                       |          |                           |          |      |          |                         |          |      |          |
| March     |                        |               |      |          |                      |        |               |          |       |                        |                       |          |                           |          |      |          |                         |          |      |          |
| April     |                        |               |      |          |                      |        |               |          |       |                        |                       |          |                           |          |      |          |                         |          |      |          |
| Мау       | 655                    | 1,147         | C    | 0.0%     | 3,882                | 3985   | 0             | 0.0%     |       |                        | 0                     |          |                           | 0        |      |          |                         |          |      |          |
| June      | 2,369                  | 4,002         | C    | 0.0%     | 8,795                | 9966   | 0             | 0.0%     | 795   | 5                      | 0                     | 0.0%     | 1,12                      | 90       |      | -100.00% |                         |          |      |          |
| July      | 4,342                  | 6,704         | C    | 0.0%     | 13,793               | 11801  | C             | 0.0%     | 3,521 |                        | 0                     | 0.0%     | 3,94                      | 3 0      |      | -100.00% |                         |          |      |          |
| August    | 4,316                  | 6,960         | C    | 0.0%     | 12,980               | 12802  | 0             | 0.0%     | 4,058 | 3                      | 0                     | 0.0%     | 4,26                      | 2 0      |      | -100.00% |                         |          |      |          |
| September | 1,618                  | 3,146         | C    | 0.0%     | 4,483                | 4184   | 0             | 0.0%     | 303   | 3                      | 0                     | 0.0%     | 1,65                      | 90       |      | -100.00% | 1,101                   |          | 0    | 0.0%     |
| October   |                        |               |      |          |                      |        |               |          |       |                        |                       |          |                           |          |      |          | 1,332                   |          | 0    | 0.0%     |
| November  |                        |               |      |          |                      |        |               |          |       |                        |                       |          |                           |          |      |          |                         |          |      |          |
| December  |                        |               |      |          |                      |        |               |          |       |                        |                       |          |                           |          |      |          |                         |          |      |          |
| YTD       | 13,300                 | 21,959 0      | 0    | 0.0%     | 43,933               | 42,738 | 0 0           | 0.0%     | 8,677 | <u> </u>               | 0                     | 0.0%     | 10,99                     | 30       | C    | -100.00% | 2,433                   | 0        | 0    | 0.0%     |