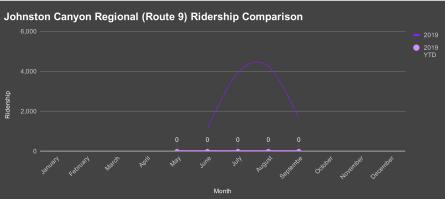

|           | Route 4 Cave and Basin |               |      |          | Route 6 (Minnewanka) |        |               |          |       | te 8S (Scen<br>Banff R | ic Lake L<br>egional) | ouise -  | Route 9 (Johnston Canyon) |          |      |          | Route 10 (Moraine Lake) |          |      | ake)     |
|-----------|------------------------|---------------|------|----------|----------------------|--------|---------------|----------|-------|------------------------|-----------------------|----------|---------------------------|----------|------|----------|-------------------------|----------|------|----------|
| Month     | 2018                   | 2019 2019 YTD | 2020 | % Change | 2018                 | 2019   | 2019 YTD 2020 | % Change | 2019  | 2019 YTD               | 2020                  | % Change | 2019                      | 2019 YTD | 2020 | % Change | 2019                    | 2019 YTD | 2020 | % Change |
| January   |                        |               |      |          |                      |        |               |          |       |                        |                       |          |                           |          |      |          |                         |          |      |          |
| February  |                        |               |      |          |                      |        |               |          |       |                        |                       |          |                           |          |      |          |                         |          |      |          |
| March     |                        |               |      |          |                      |        |               |          |       |                        |                       |          |                           |          |      |          |                         |          |      |          |
| April     |                        |               |      |          |                      |        |               |          |       |                        |                       |          |                           |          |      |          |                         |          |      |          |
| Мау       | 655                    | 1,147         | C    | 0.0%     | 3,882                | 3985   | 0             | 0.0%     |       |                        | 0                     |          |                           | 0        |      |          |                         |          |      |          |
| June      | 2,369                  | 4,002         | C    | 0.0%     | 8,795                | 9966   | 0             | 0.0%     | 795   | 5                      | 0                     | 0.0%     | 1,12                      | 90       |      | -100.00% |                         |          |      |          |
| July      | 4,342                  | 6,704         | C    | 0.0%     | 13,793               | 11801  | C             | 0.0%     | 3,521 |                        | 0                     | 0.0%     | 3,94                      | 3 0      |      | -100.00% |                         |          |      |          |
| August    | 4,316                  | 6,960         | C    | 0.0%     | 12,980               | 12802  | 0             | 0.0%     | 4,058 | 3                      | 0                     | 0.0%     | 4,26                      | 2 0      |      | -100.00% |                         |          |      |          |
| September | 1,618                  | 3,146         | C    | 0.0%     | 4,483                | 4184   | 0             | 0.0%     | 303   | 3                      | 0                     | 0.0%     | 1,65                      | 90       |      | -100.00% | 1,101                   |          | 0    | 0.0%     |
| October   |                        |               |      |          |                      |        |               |          |       |                        |                       |          |                           |          |      |          | 1,332                   |          | 0    | 0.0%     |
| November  |                        |               |      |          |                      |        |               |          |       |                        |                       |          |                           |          |      |          |                         |          |      |          |
| December  |                        |               |      |          |                      |        |               |          |       |                        |                       |          |                           |          |      |          |                         |          |      |          |
| YTD       | 13,300                 | 21,959 0      | 0    | 0.0%     | 43,933               | 42,738 | 0 0           | 0.0%     | 8,677 | <u> </u>               | 0                     | 0.0%     | 10,99                     | 30       | C    | -100.00% | 2,433                   | 0        | 0    | 0.0%     |