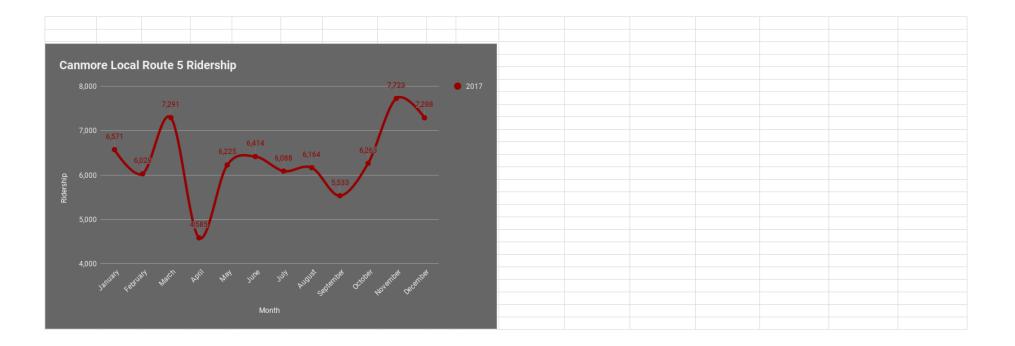

|           | Route 3 (CB Regional) Route 5 (Canmore Lo |         |          |        |        | re Local) | ocal) (Minnewanka) |  |  |  |
|-----------|-------------------------------------------|---------|----------|--------|--------|-----------|--------------------|--|--|--|
| Month     | 2016                                      | 2017    | % Change | 2016   | 2017   | % Change  | 2017               |  |  |  |
| January   | 8,502                                     | 9,503   | 11.8%    | N/A    | 6,571  | N/A       | N/A                |  |  |  |
| February  | 8,081                                     | 9,300   | 15.1%    | N/A    | 6,028  | N/A       | N/A                |  |  |  |
| March     | 8,137                                     | 11,052  | 35.8%    | N/A    | 7,291  | N/A       | N/A                |  |  |  |
| April     | 7,911                                     | 9,489   | 19.9%    | N/A    | 4,585  | N/A       | 0                  |  |  |  |
| May       | 9,753                                     | 11,841  | 21.4%    | N/A    | 6,225  | N/A       | 2,792              |  |  |  |
| June      | 10,831                                    | 12,690  | 17.2%    | N/A    | 6,414  | N/A       | 6,329              |  |  |  |
| July      | 11,513                                    | 13,258  | 15.2%    | N/A    | 6,088  | N/A       | 10,532             |  |  |  |
| August    | 11,089                                    | 12,788  | 15.3%    | N/A    | 6,164  | N/A       | 10,570             |  |  |  |
| September | 9,720                                     | 11,725  | 20.6%    | N/A    | 5,533  | N/A       | 2,607              |  |  |  |
| October   | 9,881                                     | 11,731  | 18.7%    | N/A    | 6,263  | N/A       | N/A                |  |  |  |
| November  | 11,164                                    | 12,438  | 11.4%    | 8,570  | 7,723  | -9.9%     | N/A                |  |  |  |
| December  | 9,999                                     | 12,190  | 21.9%    | 7,597  | 7,288  | -4.1%     | N/A                |  |  |  |
| YTD       | 116,581                                   | 138,005 | 18.4%    | 16,167 | 76,173 | 371.2%    | 32,830             |  |  |  |