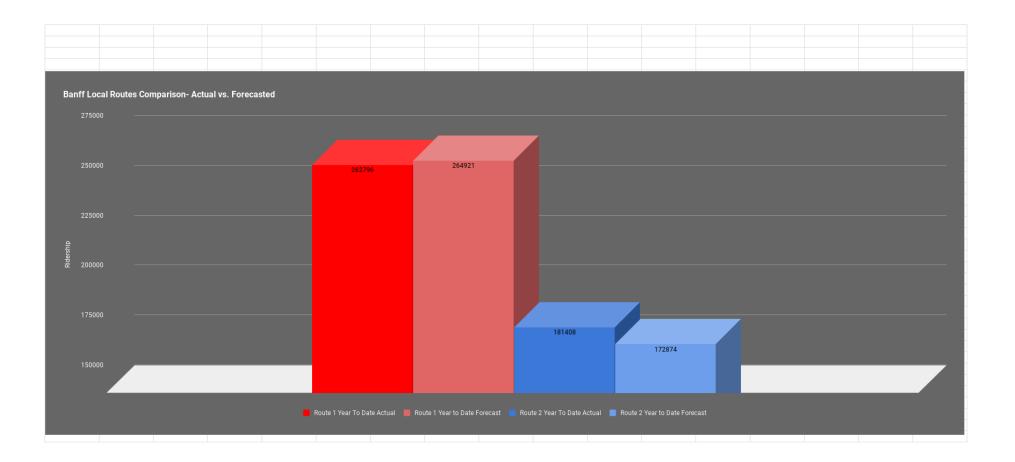

## Observations:

Year-end observations:

- Route 1 ridership up 17%, revenues up.
- Route 2 ridership up 13% revenues up.
  - o Banff Local Revenues up 12% (Route 1 and 2 combined).
- Route 3 ridership up 18% revenues up 11.6%

|           | Route 1 ( | Sulphur/Ba | unff Ave) |          | (Tunnel N<br>prings Hot |          | Route 4 (C | ave an | d Basin) | Banff Local<br>Transit Totals | Banff Local<br>Transit Totals | Banff Local<br>Transit Totals | Banff Local<br>Transit<br>Totals %<br>Change |  |  |
|-----------|-----------|------------|-----------|----------|-------------------------|----------|------------|--------|----------|-------------------------------|-------------------------------|-------------------------------|----------------------------------------------|--|--|
| Month     | RT1 2016  | RT1 2017   | % Change  | RT2 2016 | RT2 2017                | % Change | 2016       | 2017   | % Change | 2015                          | 2016                          | 2017                          | (Not incl. Rte6)                             |  |  |
| January   | 19,391    | 23,495     | 21.2%     | 22,261   | 23,694                  | 6.4%     | N/A        | N/A    | N/A      | 41,973                        | 41,652                        | 47,189                        | 13.3%                                        |  |  |
| February  | 20,973    | 27,693     | 32.0%     | 22,446   | 24,453                  | 8.9%     | N/A        | N/A    | N/A      | 41,240                        | 43,419                        | 52,146                        | 20.1%                                        |  |  |
| March     | 24,034    | 31,779     | 32.2%     | 23,928   | 24,496                  | 2.4%     | N/A        | N/A    | N/A      | 46,484                        | 47,962                        | 56,275                        | 17.3%                                        |  |  |
| April     | 18,226    | 29,148     | 59.9%     | 16,355   | 18,878                  | 15.4%    | 0          | 296    | N/A      | 37,483                        | 34,581                        | 48,026                        | 38.9%                                        |  |  |
| May       | 30,882    | 37,914     | 22.8%     | 22,549   | 24,919                  | 10.5%    | 331        | 624    | 88.5%    | 52,462                        | 53,431                        | 62,833                        | 17.6%                                        |  |  |
| June      | 37,896    | 42,032     | 10.9%     | 26,196   | 29,851                  | 14.0%    | 586        | 931    | 58.9%    | 64,295                        | 64,092                        | 71,883                        | 12.2%                                        |  |  |
| July      | 50,540    | 56,676     | 12.1%     | 31,655   | 38,958                  | 23.1%    | 951        | 2,005  | 110.8%   | 79,171                        | 82,195                        | 95,634                        | 16.4%                                        |  |  |
| August    | 52,621    | 58,460     | 11.1%     | 32,553   | 40,767                  | 25.2%    | 830        | 2,057  | 147.8%   | 81,401                        | 85,174                        | 99,227                        | 16.5%                                        |  |  |
| September | 37,009    | 42,558     | 15.0%     | 24,406   | 30,882                  | 26.5%    | 676        | 1,283  | 89.8%    | 60,204                        | 61,415                        | 73,440                        | 19.6%                                        |  |  |
| October   | 24,252    | 26,313     | 8.5%      | 15,358   | 17,010                  | 10.8%    | N/A        | 527    |          | 35,371                        | 39,610                        | 43,323                        | 9.4%                                         |  |  |
| November  | 20,240    | 21,934     | 8.4%      | 17,004   | 16,579                  | -2.5%    |            |        |          | 33,785                        | 37,244                        | 38,513                        | 3.4%                                         |  |  |
| December  | 27,465    | 28,192     | 2.6%      | 23,551   | 24,626                  | 4.6%     |            |        |          | 44,156                        | 51,016                        | 52,818                        | 3.5%                                         |  |  |
| YTD       | 363,529   | 426,194    | 17.2%     | 278,262  | 315,113                 | 13.2%    | 3,374      | 7,723  | 104.5%   | 618,025                       | 641,791                       | 741,307                       | 16.10%                                       |  |  |
|           |           |            |           |          |                         |          | Poute      |        |          |                               |                               |                               |                                              |  |  |