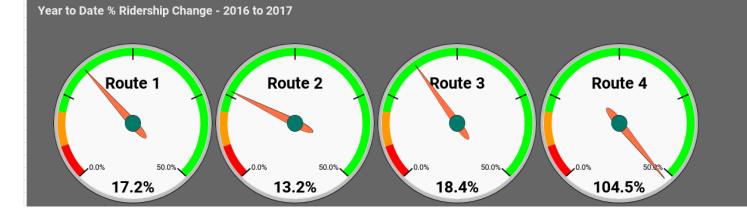

## Observations:

Year-end observations:

- Route 1 ridership up 17%, revenues up.
- Route 2 ridership up 13% revenues up.
  - o Banff Local Revenues up 12% (Route 1 and 2 combined).
- Route 3 ridership up 18% revenues up 11.6%

|           | Route 1 ( | Sulphur/Ba | unff Ave) |          | (Tunnel N<br>prings Hot |          | Route 4 (C | ave an | d Basin) | Banff Local<br>Transit Totals | Banff Local<br>Transit Totals | Banff Local<br>Transit Totals | Banff Local<br>Transit<br>Totals %<br>Change |  |  |
|-----------|-----------|------------|-----------|----------|-------------------------|----------|------------|--------|----------|-------------------------------|-------------------------------|-------------------------------|----------------------------------------------|--|--|
| Month     | RT1 2016  | RT1 2017   | % Change  | RT2 2016 | RT2 2017                | % Change | 2016       | 2017   | % Change | 2015                          | 2016                          | 2017                          | (Not incl. Rte6)                             |  |  |
| January   | 19,391    | 23,495     | 21.2%     | 22,261   | 23,694                  | 6.4%     | N/A        | N/A    | N/A      | 41,973                        | 41,652                        | 47,189                        | 13.3%                                        |  |  |
| February  | 20,973    | 27,693     | 32.0%     | 22,446   | 24,453                  | 8.9%     | N/A        | N/A    | N/A      | 41,240                        | 43,419                        | 52,146                        | 20.1%                                        |  |  |
| March     | 24,034    | 31,779     | 32.2%     | 23,928   | 24,496                  | 2.4%     | N/A        | N/A    | N/A      | 46,484                        | 47,962                        | 56,275                        | 17.3%                                        |  |  |
| April     | 18,226    | 29,148     | 59.9%     | 16,355   | 18,878                  | 15.4%    | 0          | 296    | N/A      | 37,483                        | 34,581                        | 48,026                        | 38.9%                                        |  |  |
| May       | 30,882    | 37,914     | 22.8%     | 22,549   | 24,919                  | 10.5%    | 331        | 624    | 88.5%    | 52,462                        | 53,431                        | 62,833                        | 17.6%                                        |  |  |
| June      | 37,896    | 42,032     | 10.9%     | 26,196   | 29,851                  | 14.0%    | 586        | 931    | 58.9%    | 64,295                        | 64,092                        | 71,883                        | 12.2%                                        |  |  |
| July      | 50,540    | 56,676     | 12.1%     | 31,655   | 38,958                  | 23.1%    | 951        | 2,005  | 110.8%   | 79,171                        | 82,195                        | 95,634                        | 16.4%                                        |  |  |
| August    | 52,621    | 58,460     | 11.1%     | 32,553   | 40,767                  | 25.2%    | 830        | 2,057  | 147.8%   | 81,401                        | 85,174                        | 99,227                        | 16.5%                                        |  |  |
| September | 37,009    | 42,558     | 15.0%     | 24,406   | 30,882                  | 26.5%    | 676        | 1,283  | 89.8%    | 60,204                        | 61,415                        | 73,440                        | 19.6%                                        |  |  |
| October   | 24,252    | 26,313     | 8.5%      | 15,358   | 17,010                  | 10.8%    | N/A        | 527    |          | 35,371                        | 39,610                        | 43,323                        | 9.4%                                         |  |  |
| November  | 20,240    | 21,934     | 8.4%      | 17,004   | 16,579                  | -2.5%    |            |        |          | 33,785                        | 37,244                        | 38,513                        | 3.4%                                         |  |  |
| December  | 27,465    | 28,192     | 2.6%      | 23,551   | 24,626                  | 4.6%     |            |        |          | 44,156                        | 51,016                        | 52,818                        | 3.5%                                         |  |  |
| YTD       | 363,529   | 426,194    | 17.2%     | 278,262  | 315,113                 | 13.2%    | 3,374      | 7,723  | 104.5%   | 618,025                       | 641,791                       | 741,307                       | 16.10%                                       |  |  |
|           |           |            |           |          |                         |          | Poute      |        |          |                               |                               |                               |                                              |  |  |