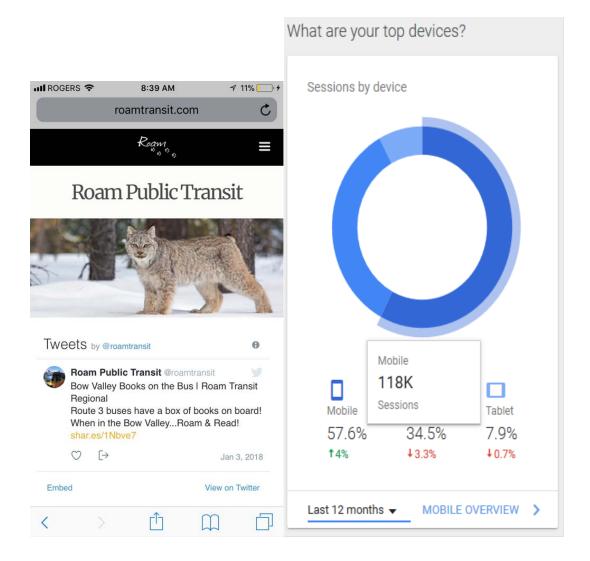

## • General:

- Steve has been working on improvements to the Roam website, with changes to the look and functionality being made. The mobile site is used by 60% of our website visitors and needed some improved functionality.
- We are working with the Town of Banff on the initial design phases and a location for the planned transit storage building. TOB is leading the project and the intent is to build the facility to accommodate current fleet with some room for growth. The building is intended to be structured to allow for increased space to be added in the future. GreenTRIP funding is being used to fund 2/3 of the structure.
- Along with the TOB maintenance team, we are completing an assessment of the requirements for refurbishing the three hybrid buses in 2018 utilizing GreenTRIP funding. This assessment will be completed in the next few weeks to allow the maintenance team adequate time to plan the project.