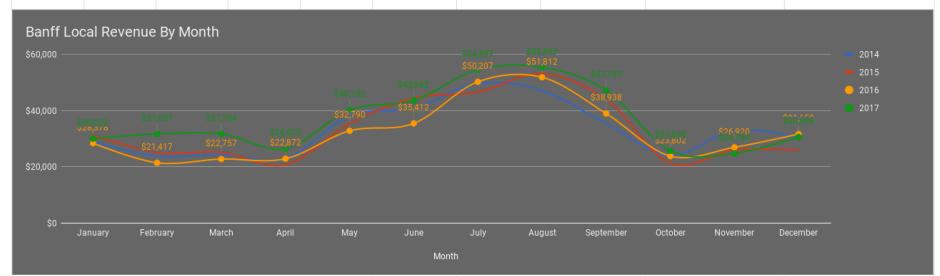

| REVENUE      |           |           |           |           |                    |                    |                          |                                 |                                   |
|--------------|-----------|-----------|-----------|-----------|--------------------|--------------------|--------------------------|---------------------------------|-----------------------------------|
| Month        | 2014      | 2015      | 2016      | 2017      | 2016 Running Total | 2017 Running Total | Running Total Difference | 2016 to 2017 Monthly Difference | 2016 to 2017 Monthly % Difference |
| January      | \$28,869  | \$31,352  | \$28,378  | \$30,022  | \$28,378           | \$30,022           | \$1,644                  | \$1,644                         | 5.5%                              |
| February     | \$23,824  | \$25,006  | \$21,417  | \$31,657  | \$49,795           | \$61,679           | \$11,884                 | \$10,240                        | 32.3%                             |
| March        | \$24,454  | \$25,175  | \$22,757  | \$31,704  | \$72,552           | \$93,383           | \$20,831                 | \$8,947                         | 28.2%                             |
| April        | \$22,861  | \$20,711  | \$22,872  | \$26,425  | \$95,424           | \$119,808          | \$24,384                 | \$3,553                         | 13.4%                             |
| May          | \$38,052  | \$35,268  | \$32,790  | \$40,152  | \$128,214          | \$159,960          | \$31,746                 | \$7,362                         | 18.3%                             |
| June         | \$40,828  | \$44,419  | \$35,412  | \$43,662  | \$163,626          | \$203,622          | \$39,996                 | \$8,250                         | 18.9%                             |
| July         | \$49,655  | \$46,553  | \$50,207  | \$54,497  | \$213,833          | \$258,119          | \$44,286                 | \$4,290                         | 7.9%                              |
| August       | \$47,076  | \$53,075  | \$51,812  | \$55,367  | \$265,645          | \$313,486          | \$47,841                 | \$3,555                         | 6.4%                              |
| September    | \$35,404  | \$43,912  | \$38,938  | \$47,197  | \$304,583          | \$360,683          | \$56,100                 | \$8,259                         | 17.5%                             |
| October      | \$24,115  | \$21,253  | \$23,802  | \$25,690  | \$328,385          | \$386,373          | \$57,988                 | \$1,888                         | 7.3%                              |
| November     | \$33,078  | \$25,892  | \$26,920  | \$24,784  | \$355,305          | \$411,157          | \$55,852                 | -\$2,136                        | -8.6%                             |
| December     | \$30,344  | \$25,939  | \$31,650  | \$30,598  | \$386,955          | \$441,755          | \$54,800                 | -\$1,052                        | -3.4%                             |
| Grand Total: | \$398,560 | \$398,555 | \$386,955 | \$441,755 | \$386,956          | \$441,755          | \$54,799                 | \$54,800                        | 12.4%                             |
|              |           |           |           |           |                    |                    |                          |                                 |                                   |