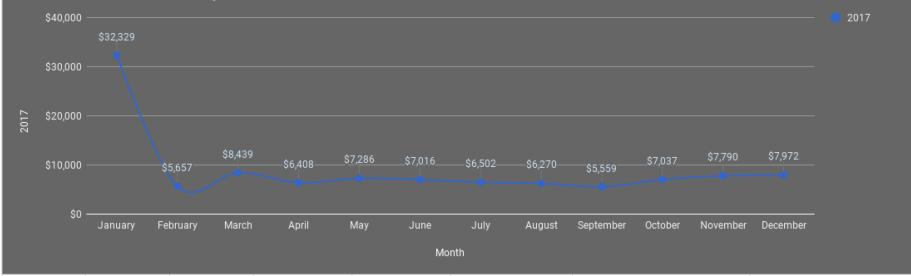

| REVENUE      |      |           |                    |                    |                          |                                 |                                   |
|--------------|------|-----------|--------------------|--------------------|--------------------------|---------------------------------|-----------------------------------|
| Month        | 2016 | 2017      | 2016 Running Total | 2017 Running Total | Running Total Difference | 2016 to 2017 Monthly Difference | 2016 to 2017 Monthly % Difference |
| January      | \$0  | \$32,329  | \$0                | \$32,329           |                          |                                 |                                   |
| February     | \$0  | \$5,657   | \$0                | \$37,986           |                          |                                 |                                   |
| March        | \$0  | \$8,439   | \$0                | \$46,425           |                          |                                 |                                   |
| April        | \$0  | \$6,408   | \$0                | \$52,833           |                          |                                 |                                   |
| Мау          | \$0  | \$7,286   | \$0                | \$60,119           |                          |                                 |                                   |
| June         | \$0  | \$7,016   | \$0                | \$67,135           |                          |                                 |                                   |
| July         | \$0  | \$6,502   | \$0                | \$73,637           |                          |                                 |                                   |
| August       | \$0  | \$6,270   | \$0                | \$79,907           |                          |                                 |                                   |
| September    | \$0  | \$5,559   | \$0                | \$85,466           |                          |                                 |                                   |
| October      | \$0  | \$7,037   | \$0                | \$92,503           |                          |                                 |                                   |
| November     | \$0  | \$7,790   | \$0                | \$100,293          |                          |                                 |                                   |
| December     | \$0  | \$7,972   | \$0                | \$108,265          |                          |                                 |                                   |
| Grand Total: | \$0  | \$108,265 | \$0                | \$108,265          |                          |                                 |                                   |
|              |      |           |                    |                    |                          |                                 |                                   |

Canmore Local Revenue By Month

| CANMORE/BAN          | NFF REGIONAL T | RANSIT REVEN         | UE BREAKDO | OWN        | 1                    |           |
|----------------------|----------------|----------------------|------------|------------|----------------------|-----------|
|                      |                |                      |            |            |                      |           |
| 2017 Actual          |                |                      |            |            |                      |           |
| Month                | Fares          | Passes               | Other      |            | Total                | Budget    |
| January              | \$27,058       |                      |            | \$0        | \$43,762             | -         |
| February             | \$28,782       | \$12,336             |            | \$0        | \$41,118             |           |
| March                | \$31,087       | \$17,258             |            | \$0        | \$48,345             |           |
| April                | \$28,564       | \$11,570             |            | \$0        | \$40,134             |           |
| May                  | \$36,208       | \$14,160             |            | \$0        | \$50,368             | \$37,56   |
| June                 | \$41,044       | \$14,100             |            | \$0<br>\$0 | \$62,961             | \$37,56   |
| July                 | \$44,256       | \$21,917<br>\$11,226 |            | \$0<br>\$0 | \$55,482             |           |
| August               | \$41,387       | \$15,472             |            | \$0        | \$56,859             |           |
| September            | \$34,728       | \$13,472             |            | \$0<br>\$0 | \$30,839             |           |
| October              |                |                      |            |            |                      |           |
|                      | \$33,727       | \$14,639             |            | \$0        | \$48,366             |           |
| November             | \$33,304       | \$16,523             |            | \$0        | \$49,827             | \$37,56   |
| December             | \$31,818       | \$17,530             |            | \$0        | \$49,348             |           |
| Totals:              | \$411,963      | \$182,014            | •          | \$0        | \$593,977            | \$450,800 |
| 2046 A stual         |                |                      |            |            |                      |           |
| 2016 Actual<br>Month | Fares          | Passes               | Other      |            | Total                | Budget    |
|                      | \$25,963       |                      |            |            |                      |           |
| January<br>February  | \$23,859       | \$10,481<br>\$12,307 |            | \$0<br>\$0 | \$36,444<br>\$36,166 |           |
| -                    |                |                      |            |            |                      |           |
| March                | \$25,254       | \$10,325             |            | \$0        | \$35,579             |           |
| April                | \$27,917       | \$10,360             |            | \$0        | \$38,277             | \$19,683  |
| May                  | \$32,340       | \$7,677              |            | \$0        | \$40,017             | \$19,683  |
| June                 | \$37,098       | \$15,783             |            | \$0        | \$52,881             | \$29,683  |
| July                 | \$37,222       | \$17,785             |            | \$0        | \$55,007             | \$39,683  |
| August               | \$37,217       | \$21,547             |            | \$0        | \$58,764             | \$39,683  |
| September            | \$31,066       | \$9,735              |            | \$0        | \$40,801             | \$39,683  |
| October              | \$28,830       | \$14,162             |            | \$0        | \$42,992             |           |
| November             | \$32,270       | \$15,568             |            | \$0        | \$47,838             |           |
| December             | \$34,141       | \$13,242             |            | \$0        | \$47,383             | \$37,683  |
| Totals:              | \$373,177      | \$158,972            |            | \$0        | \$532,149            | \$356,20  |
|                      |                |                      |            |            |                      |           |
|                      |                |                      |            |            |                      |           |
|                      |                |                      |            |            |                      |           |
|                      |                |                      |            |            |                      |           |
|                      |                |                      |            |            |                      |           |
|                      |                |                      |            |            |                      |           |
|                      |                |                      |            |            |                      |           |
|                      |                |                      |            |            |                      |           |
|                      |                |                      |            |            |                      |           |
|                      |                |                      |            |            |                      |           |
|                      |                |                      |            |            |                      |           |
|                      |                |                      |            |            |                      |           |
|                      |                |                      |            |            |                      |           |
|                      |                |                      |            |            |                      |           |
|                      |                |                      |            |            |                      |           |