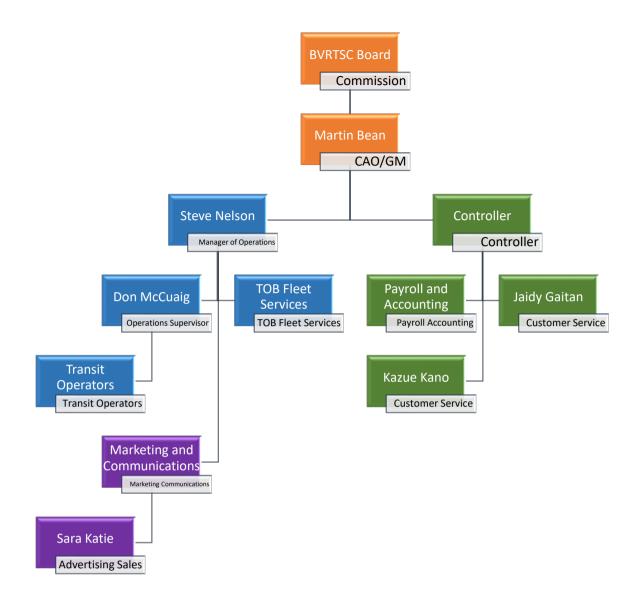

| ry February                                                                                          | r March                                                                                  | April                                                                        | Мау                                                      | June July<br>Month                                                                | August September                                                     | October November                                            | December                                                          |                                                              |



**New Business** 

## Organizational Change for Growth







## **Financial Controller**

## JOB PROFILE

## **Position Summary:**

This is a multi-functional position reporting to the Chief Administrative Officer and providing leadership for all financial areas of a growing organization. Key functions will be leading the financial reporting and controls within the organization and recommending enhancements or changes to enable future growth.

## Duties may include:

- Manage all accounting operations including Billing, A/R, A/P, GL and Payroll.
- Coordinate and direct the preparation of the capital and operating budget, financial forecasts and report variances.
- Responsible for maintenance of all financial records and a comprehensive set of controls designed to mitigate risk, enhance the accuracy of the company's reported financial results, an