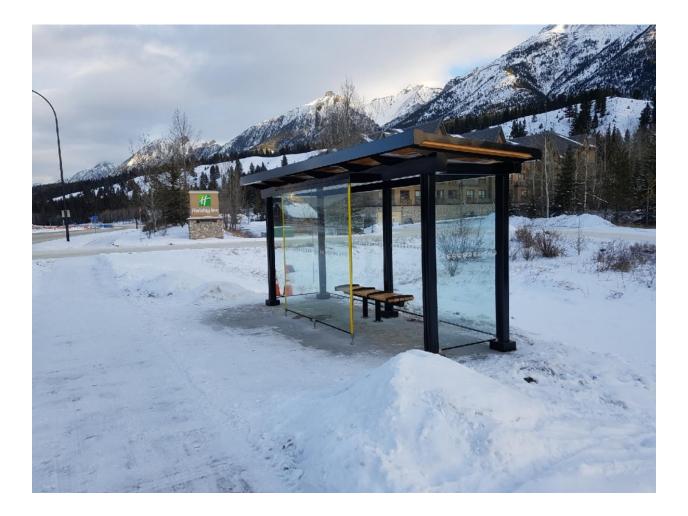

- Regional Service:
  - Engine has been replaced in Sheep bus for Regional service and is back on the road.
- Canmore Local Service:
  - Ridership in December was strong and compared very closely (7,597 in 2016 and 7,288 in 2017) to last year when service was free.
  - Two shelters have been installed in Canmore and are being used as of this week. They look great and we are receiving positive feedback already.