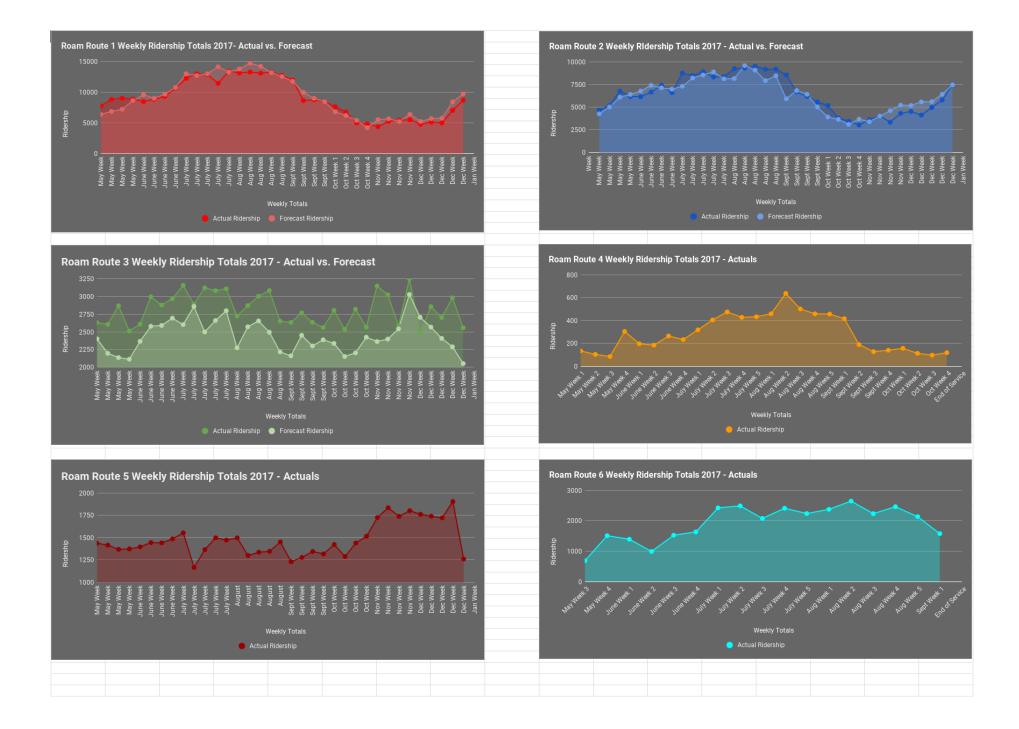

## Bow Valley Regional Transit Services Commission Ridership and Revenue Statistics

| Month    | Туре      | Banff Local | Canmore Local | Regional |
|----------|-----------|-------------|---------------|----------|
| December | Strollers | 80          | 66            | 18       |
|          | Bikes     | 23          | 59            | 75       |

## Observations:

Year-end observations:

- Route 1 ridership up 17%, revenues up.
- Route 2 ridership up 13% revenues up.
  - o Banff Local Revenues up 12% (Route 1 and 2 combined).
- Route 3 ridership up 18% revenues up 11.6%

Month to Month observations:

- Banff Local revenues down 3% in December compared to December 2016. Ridership up 3.6% on average between routes.
- Regional Route 3 ridership up 22% over December 2016. Revenues up 4% over December of 2016.
- Canmore local ridership for December just shy of 7,300. Expected a slight drop from November due to Christmas break.
  December 2016 free service had ridership of 7,597.

|           | Route 1 ( | Sulphur/Ba | unff Ave) |          | (Tunnel N<br>prings Hot |          | Route 4 (C | ave an | d Basin) | Banff Local<br>Transit Totals | Banff Local<br>Transit Totals | Banff Local<br>Transit Totals | Banff Local<br>Transit<br>Totals %<br>Change |  |  |
|-----------|-----------|------------|-----------|----------|-------------------------|----------|------------|--------|----------|-------------------------------|-------------------------------|-------------------------------|----------------------------------------------|--|--|
| Month     | RT1 2016  | RT1 2017   | % Change  | RT2 2016 | RT2 2017                | % Change | 2016       | 2017   | % Change | 2015                          | 2016                          | 2017                          | (Not incl. Rte6)                             |  |  |
| January   | 19,391    | 23,495     | 21.2%     | 22,261   | 23,694                  | 6.4%     | N/A        | N/A    | N/A      | 41,973                        | 41,652                        | 47,189                        | 13.3%                                        |  |  |
| February  | 20,973    | 27,693     | 32.0%     | 22,446   | 24,453                  | 8.9%     | N/A        | N/A    | N/A      | 41,240                        | 43,419                        | 52,146                        | 20.1%                                        |  |  |
| March     | 24,034    | 31,779     | 32.2%     | 23,928   | 24,496                  | 2.4%     | N/A        | N/A    | N/A      | 46,484                        | 47,962                        | 56,275                        | 17.3%                                        |  |  |
| April     | 18,226    | 29,148     | 59.9%     | 16,355   | 18,878                  | 15.4%    | 0          | 296    | N/A      | 37,483                        | 34,581                        | 48,026                        | 38.9%                                        |  |  |
| May       | 30,882    | 37,914     | 22.8%     | 22,549   | 24,919                  | 10.5%    | 331        | 624    | 88.5%    | 52,462                        | 53,431                        | 62,833                        | 17.6%                                        |  |  |
| June      | 37,896    | 42,032     | 10.9%     | 26,196   | 29,851                  | 14.0%    | 586        | 931    | 58.9%    | 64,295                        | 64,092                        | 71,883                        | 12.2%                                        |  |  |
| July      | 50,540    | 56,676     | 12.1%     | 31,655   | 38,958                  | 23.1%    | 951        | 2,005  | 110.8%   | 79,171                        | 82,195                        | 95,634                        | 16.4%                                        |  |  |
| August    | 52,621    | 58,460     | 11.1%     | 32,553   | 40,767                  | 25.2%    | 830        | 2,057  | 147.8%   | 81,401                        | 85,174                        | 99,227                        | 16.5%                                        |  |  |
| September | 37,009    | 42,558     | 15.0%     | 24,406   | 30,882                  | 26.5%    | 676        | 1,283  | 89.8%    | 60,204                        | 61,415                        | 73,440                        | 19.6%                                        |  |  |
| October   | 24,252    | 26,313     | 8.5%      | 15,358   | 17,010                  | 10.8%    | N/A        | 527    |          | 35,371                        | 39,610                        | 43,323                        | 9.4%                                         |  |  |
| November  | 20,240    | 21,934     | 8.4%      | 17,004   | 16,579                  | -2.5%    |            |        |          | 33,785                        | 37,244                        | 38,513                        | 3.4%                                         |  |  |
| December  | 27,465    | 28,192     | 2.6%      | 23,551   | 24,626                  | 4.6%     |            |        |          | 44,156                        | 51,016                        | 52,818                        | 3.5%                                         |  |  |
| YTD       | 363,529   | 426,194    | 17.2%     | 278,262  | 315,113                 | 13.2%    | 3,374      | 7,723  | 104.5%   | 618,025                       | 641,791                       | 741,307                       | 16.10%                                       |  |  |
|           |           |            |           |          |                         |          | Poute      |        |          |                               |                               |                               |                                              |  |  |

|           | Route 3 (CB Regional) Route 5 (Canmore Lo |         |          |        |        | re Local) | ocal) (Minnewanka) |  |  |  |
|-----------|-------------------------------------------|---------|----------|--------|--------|-----------|--------------------|--|--|--|
| Month     | 2016                                      | 2017    | % Change | 2016   | 2017   | % Change  | 2017               |  |  |  |
| January   | 8,502                                     | 9,503   | 11.8%    | N/A    | 6,571  | N/A       | N/A                |  |  |  |
| February  | 8,081                                     | 9,300   | 15.1%    | N/A    | 6,028  | N/A       | N/A                |  |  |  |
| March     | 8,137                                     | 11,052  | 35.8%    | N/A    | 7,291  | N/A       | N/A                |  |  |  |
| April     | 7,911                                     | 9,489   | 19.9%    | N/A    | 4,585  | N/A       | 0                  |  |  |  |
| May       | 9,753                                     | 11,841  | 21.4%    | N/A    | 6,225  | N/A       | 2,792              |  |  |  |
| June      | 10,831                                    | 12,690  | 17.2%    | N/A    | 6,414  | N/A       | 6,329              |  |  |  |
| July      | 11,513                                    | 13,258  | 15.2%    | N/A    | 6,088  | N/A       | 10,532             |  |  |  |
| August    | 11,089                                    | 12,788  | 15.3%    | N/A    | 6,164  | N/A       | 10,570             |  |  |  |
| September | 9,720                                     | 11,725  | 20.6%    | N/A    | 5,533  | N/A       | 2,607              |  |  |  |
| October   | 9,881                                     | 11,731  | 18.7%    | N/A    | 6,263  | N/A       | N/A                |  |  |  |
| November  | 11,164                                    | 12,438  | 11.4%    | 8,570  | 7,723  | -9.9%     | N/A                |  |  |  |
| December  | 9,999                                     | 12,190  | 21.9%    | 7,597  | 7,288  | -4.1%     | N/A                |  |  |  |
| YTD       | 116,581                                   | 138,005 | 18.4%    | 16,167 | 76,173 | 371.2%    | 32,830             |  |  |  |