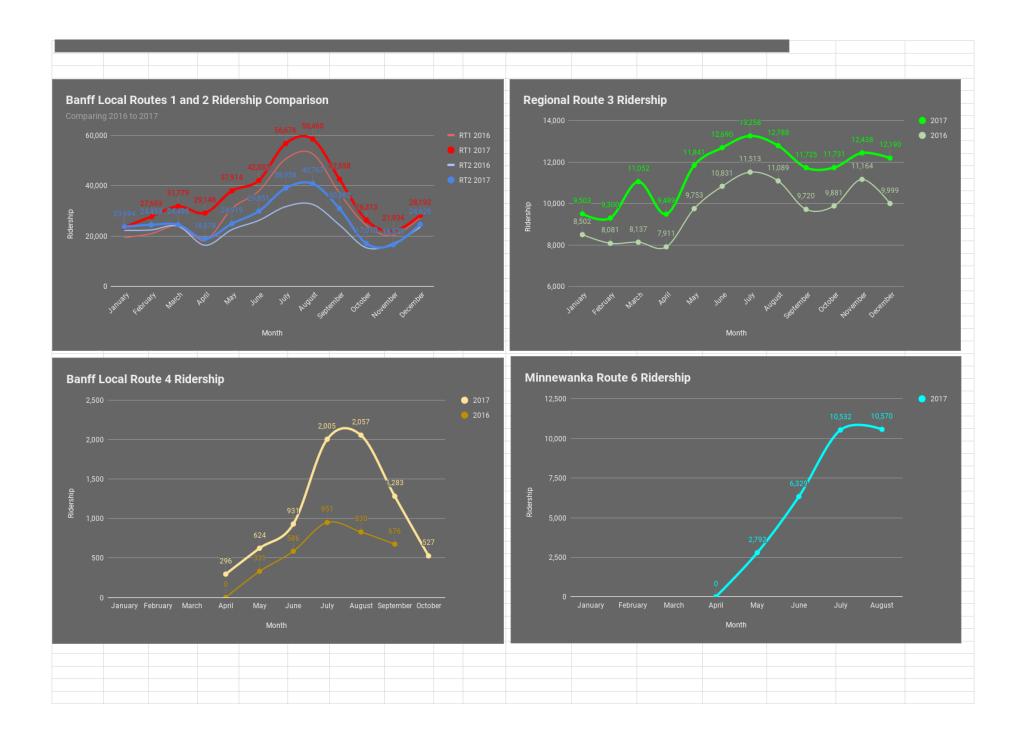

|           | Route 1 ( | Sulphur/Ba | unff Ave) |          | (Tunnel N<br>prings Hot |          | Route 4 (C | ave an | d Basin) | Banff Local<br>Transit Totals | Banff Local<br>Transit Totals | Banff Local<br>Transit Totals | Banff Local<br>Transit<br>Totals %<br>Change |  |  |
|-----------|-----------|------------|-----------|----------|-------------------------|----------|------------|--------|----------|-------------------------------|-------------------------------|-------------------------------|----------------------------------------------|--|--|
| Month     | RT1 2016  | RT1 2017   | % Change  | RT2 2016 | RT2 2017                | % Change | 2016       | 2017   | % Change | 2015                          | 2016                          | 2017                          | (Not incl. Rte6)                             |  |  |
| January   | 19,391    | 23,495     | 21.2%     | 22,261   | 23,694                  | 6.4%     | N/A        | N/A    | N/A      | 41,973                        | 41,652                        | 47,189                        | 13.3%                                        |  |  |
| February  | 20,973    | 27,693     | 32.0%     | 22,446   | 24,453                  | 8.9%     | N/A        | N/A    | N/A      | 41,240                        | 43,419                        | 52,146                        | 20.1%                                        |  |  |
| March     | 24,034    | 31,779     | 32.2%     | 23,928   | 24,496                  | 2.4%     | N/A        | N/A    | N/A      | 46,484                        | 47,962                        | 56,275                        | 17.3%                                        |  |  |
| April     | 18,226    | 29,148     | 59.9%     | 16,355   | 18,878                  | 15.4%    | 0          | 296    | N/A      | 37,483                        | 34,581                        | 48,026                        | 38.9%                                        |  |  |
| May       | 30,882    | 37,914     | 22.8%     | 22,549   | 24,919                  | 10.5%    | 331        | 624    | 88.5%    | 52,462                        | 53,431                        | 62,833                        | 17.6%                                        |  |  |
| June      | 37,896    | 42,032     | 10.9%     | 26,196   | 29,851                  | 14.0%    | 586        | 931    | 58.9%    | 64,295                        | 64,092                        | 71,883                        | 12.2%                                        |  |  |
| July      | 50,540    | 56,676     | 12.1%     | 31,655   | 38,958                  | 23.1%    | 951        | 2,005  | 110.8%   | 79,171                        | 82,195                        | 95,634                        | 16.4%                                        |  |  |
| August    | 52,621    | 58,460     | 11.1%     | 32,553   | 40,767                  | 25.2%    | 830        | 2,057  | 147.8%   | 81,401                        | 85,174                        | 99,227                        | 16.5%                                        |  |  |
| September | 37,009    | 42,558     | 15.0%     | 24,406   | 30,882                  | 26.5%    | 676        | 1,283  | 89.8%    | 60,204                        | 61,415                        | 73,440                        | 19.6%                                        |  |  |
| October   | 24,252    | 26,313     | 8.5%      | 15,358   | 17,010                  | 10.8%    | N/A        | 527    |          | 35,371                        | 39,610                        | 43,323                        | 9.4%                                         |  |  |
| November  | 20,240    | 21,934     | 8.4%      | 17,004   | 16,579                  | -2.5%    |            |        |          | 33,785                        | 37,244                        | 38,513                        | 3.4%                                         |  |  |
| December  | 27,465    | 28,192     | 2.6%      | 23,551   | 24,626                  | 4.6%     |            |        |          | 44,156                        | 51,016                        | 52,818                        | 3.5%                                         |  |  |
| YTD       | 363,529   | 426,194    | 17.2%     | 278,262  | 315,113                 | 13.2%    | 3,374      | 7,723  | 104.5%   | 618,025                       | 641,791                       | 741,307                       | 16.10%                                       |  |  |
|           |           |            |           |          |                         |          | Poute      |        |          |                               |                               |                               |                                              |  |  |

|           | Route 3 (CB Regional) Route 5 (Canmore Lo |         |          |        |        | re Local) | ocal) (Minnewanka) |  |  |  |
|-----------|-------------------------------------------|---------|----------|--------|--------|-----------|--------------------|--|--|--|
| Month     | 2016                                      | 2017    | % Change | 2016   | 2017   | % Change  | 2017               |  |  |  |
| January   | 8,502                                     | 9,503   | 11.8%    | N/A    | 6,571  | N/A       | N/A                |  |  |  |
| February  | 8,081                                     | 9,300   | 15.1%    | N/A    | 6,028  | N/A       | N/A                |  |  |  |
| March     | 8,137                                     | 11,052  | 35.8%    | N/A    | 7,291  | N/A       | N/A                |  |  |  |
| April     | 7,911                                     | 9,489   | 19.9%    | N/A    | 4,585  | N/A       | 0                  |  |  |  |
| May       | 9,753                                     | 11,841  | 21.4%    | N/A    | 6,225  | N/A       | 2,792              |  |  |  |
| June      | 10,831                                    | 12,690  | 17.2%    | N/A    | 6,414  | N/A       | 6,329              |  |  |  |
| July      | 11,513                                    | 13,258  | 15.2%    | N/A    | 6,088  | N/A       | 10,532             |  |  |  |
| August    | 11,089                                    | 12,788  | 15.3%    | N/A    | 6,164  | N/A       | 10,570             |  |  |  |
| September | 9,720                                     | 11,725  | 20.6%    | N/A    | 5,533  | N/A       | 2,607              |  |  |  |
| October   | 9,881                                     | 11,731  | 18.7%    | N/A    | 6,263  | N/A       | N/A                |  |  |  |
| November  | 11,164                                    | 12,438  | 11.4%    | 8,570  | 7,723  | -9.9%     | N/A                |  |  |  |
| December  | 9,999                                     | 12,190  | 21.9%    | 7,597  | 7,288  | -4.1%     | N/A                |  |  |  |
| YTD       | 116,581                                   | 138,005 | 18.4%    | 16,167 | 76,173 | 371.2%    | 32,830             |  |  |  |