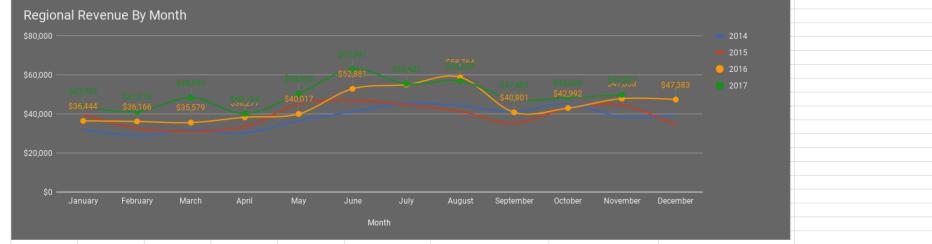

| REVENUE  Month  January  February  March  April  May | 2014<br>\$31,912<br>\$28,892<br>\$31,998<br>\$30,284 | 2015<br>\$39,725<br>\$32,590<br>\$31,375 | 2016<br>\$36,444<br>\$36,166 | \$43,762  | 2016 Running Total<br>\$36,444 | 2017 Running Total | Running Total Difference | 2016 to 2017 Monthly Comparison | 2016 to 2017 Monthly % Difference |
|------------------------------------------------------|------------------------------------------------------|------------------------------------------|------------------------------|-----------|--------------------------------|--------------------|--------------------------|---------------------------------|-----------------------------------|
| January February March April                         | \$31,912<br>\$28,892<br>\$31,998                     | \$39,725<br>\$32,590                     | \$36,444                     | \$43,762  |                                | 2017 Running Total | Running Total Difference | 2016 to 2017 Monthly Comparison | 2016 to 2017 Monthly % Difference |
| February March April                                 | \$28,892<br>\$31,998                                 | \$32,590                                 |                              |           | \$36.444                       |                    |                          | oompanoon                       | 2010 to 2017 Monthly % Difference |
| March<br>April                                       | \$31,998                                             |                                          | \$36,166                     |           | Ψ00,444                        | \$43,762           | \$7,318                  | \$7,318                         | 20.1%                             |
| April                                                | . ,                                                  | \$31,375                                 |                              | \$41,118  | \$72,610                       | \$84,880           | \$12,270                 | \$4,952                         | 13.7%                             |
|                                                      | \$30 284                                             |                                          | \$35,579                     | \$48,345  | \$108,189                      | \$133,225          | \$25,036                 | \$12,766                        | 35.9%                             |
| May                                                  | ψου, <u>z</u> υ.                                     | \$33,430                                 | \$38,277                     | \$40,134  | \$146,465                      | \$173,359          | \$26,894                 | \$1,857                         | 4.9%                              |
| iviay                                                | \$36,589                                             | \$45,147                                 | \$40,017                     | \$50,368  | \$186,482                      | \$223,727          | \$37,245                 | \$10,351                        | 25.9%                             |
| June                                                 | \$41,075                                             | \$47,013                                 | \$52,881                     | \$62,961  | \$239,364                      | \$286,688          | \$47,324                 | \$10,080                        | 19.1%                             |
| July                                                 | \$45,327                                             | \$44,636                                 | \$55,007                     | \$55,482  | \$294,371                      | \$342,170          | \$47,799                 | \$475                           | 0.9%                              |
| August                                               | \$44,247                                             | \$41,241                                 | \$58,764                     | \$56,859  | \$353,135                      | \$399,029          | \$45,894                 | -\$1,905                        | -3.2%                             |
| September                                            | \$41,221                                             | \$35,253                                 | \$40,801                     | \$47,407  | \$393,936                      | \$446,436          | \$52,500                 | \$6,606                         | 16.2%                             |
| October                                              | \$45,318                                             | \$43,129                                 | \$42,992                     | \$48,366  | \$436,928                      | \$494,802          | \$57,874                 | \$5,374                         | 12.5%                             |
| November                                             | \$38,334                                             | \$44,467                                 | \$47,838                     | \$49,827  | \$484,766                      | \$544,629          | \$59,863                 | \$1,989                         | 4.2%                              |
| December                                             | \$39,462                                             | \$34,301                                 | \$47,383                     |           | \$532,148                      |                    |                          |                                 |                                   |
| Grand Total:                                         | \$454,658                                            | \$472,306                                | \$532,149                    | \$544,629 |                                |                    |                          |                                 |                                   |
|                                                      |                                                      |                                          |                              |           |                                |                    |                          |                                 |                                   |
|                                                      |                                                      |                                          |                              |           |                                |                    |                          |                                 |                                   |
|                                                      |                                                      |                                          |                              |           |                                |                    |                          |                                 |                                   |
| Regional Rev                                         |                                                      |                                          |                              |           |                                |                    |                          |                                 |                                   |