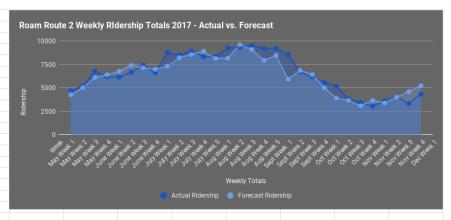

#### Observations:

- Year to Date Ridership % changes:
  - o Route 1 up 19%
  - o Route 2 up 15% (Year to date steady however a monthly drop of -2.5% compared to Nov 2016)
  - o Route 3 up 19 %
  - o Route 4 up 105%
- Banff Local revenues up 7% in October, with drop of -8% in November compared to 2016
- Regional Route 3 ridership up 11% over November 2016. Revenues up 4% over November of 2016.
- Another positive bounce for Canmore local ridership! Increase up to 7,700 passengers in November.
  - o \*Higher ridership in November 2017 (7,723) than the Free-December 2016 service (7,597)!

|           | Route 1 (S | Sulphur/Ba | inff Ave) |             | (Tunnel M<br>prings Hot |          | Route 4 (C        | ave and      | d Basin)        | Banff Local<br>Transit Totals | Banff Local<br>Transit Totals | Banff Local<br>Transit Totals | Banff Local<br>Transit<br>Totals %<br>Change |  |  |
|-----------|------------|------------|-----------|-------------|-------------------------|----------|-------------------|--------------|-----------------|-------------------------------|-------------------------------|-------------------------------|----------------------------------------------|--|--|
| Month     | RT1 2016   | RT1 2017   | % Change  | RT2 2016 I  | RT2 2017                | % Change | 2016              | 2017 9       | <b>√</b> Change | 2015                          | 2016                          | 2017                          | (Not incl. Rte6)                             |  |  |
| January   | 19,391     | 23,495     | 21.2%     | 22,261      | 23,694                  | 6.4%     | N/A               | N/A          | N/A             | 41,973                        | 41,652                        | 47,189                        | 13.3%                                        |  |  |
| ebruary   | 20,973     | 27,693     | 32.0%     | 22,446      | 24,453                  | 8.9%     | N/A               | N/A          | N/A             | 41,240                        | 43,419                        | 52,146                        | 20.1%                                        |  |  |
| /larch    | 24,034     | 31,779     | 32.2%     | 23,928      | 24,496                  | 2.4%     | N/A               | N/A          | N/A             | 46,484                        | 47,962                        | 56,275                        | 17.3%                                        |  |  |
| April     | 18,226     | 29,148     | 59.9%     | 16,355      | 18,878                  | 15.4%    | 0                 | 296          | N/A             | 37,483                        | 34,581                        | 48,026                        | 38.9%                                        |  |  |
| Лау       | 30,882     | 37,914     | 22.8%     | 22,549      | 24,919                  | 10.5%    | 331               | 624          | 88.5%           | 52,462                        | 53,431                        | 62,833                        | 17.6%                                        |  |  |
| une       | 37,896     | 42,032     | 10.9%     | 26,196      | 29,851                  | 14.0%    | 586               | 931          | 58.9%           | 64,295                        | 64,092                        | 71,883                        | 12.2%                                        |  |  |
| uly       | 50,540     | 56,676     | 12.1%     | 31,655      | 38,958                  | 23.1%    | 951               | 2,005        | 110.8%          | 79,171                        | 82,195                        | 95,634                        | 16.4%                                        |  |  |
| August    | 52,621     | 58,460     | 11.1%     | 32,553      | 40,767                  | 25.2%    | 830               | 2,057        | 147.8%          | 81,401                        | 85,174                        | 99,227                        | 16.5%                                        |  |  |
| September | 37,009     | 42,558     | 15.0%     | 24,406      | 30,882                  | 26.5%    | 676               | 1,283        | 89.8%           | 60,204                        | 61,415                        | 73,440                        | 19.6%                                        |  |  |
| October   | 24,252     | 26,313     | 8.5%      | 15,358      | 17,010                  | 10.8%    | N/A               | 527          |                 | 35,371                        | 39,610                        | 43,323                        | 9.4%                                         |  |  |
| lovember  | 20,240     | 21,934     | 8.4%      | 17,004      | 16,579                  | -2.5%    |                   |              |                 | 33,785                        | 37,244                        | 38,513                        | 3.4%                                         |  |  |
| December  |            | 2,316      |           |             | 2,225                   | #DIV/0!  |                   |              |                 | 44,156                        | 0                             | 4,541                         | #DIV/0!                                      |  |  |
| /TD       | 336,064    | 400,318    | 19.1%     | 254,711     | 292,712                 | 14.9%    | 3,374             | 7,723        | 104.5%          | 618,025                       | 590,775                       | 693,030                       | 17.94%                                       |  |  |
|           |            |            |           |             |                         |          |                   |              |                 |                               |                               |                               |                                              |  |  |
|           | Route      | 3 (CB Regi | onal)     | Route 5     | (Canmor                 | e Local) | Route<br>(Minnewa |              |                 |                               |                               |                               |                                              |  |  |
| Month     | 2016       | 2017       | % Change  | 2016        | 2017                    | % Change | 2017              |              |                 |                               |                               |                               |                                              |  |  |
| anuary    | 8,502      | 9,503      | 11.8%     | N/A         | 6,571                   | N/A      |                   | N/A          |                 |                               |                               |                               |                                              |  |  |
| ebruary   | 8,081      | 9,300      | 15.1%     | N/A         | 6,028                   | N/A      |                   | N/A          |                 |                               |                               |                               |                                              |  |  |
| //arch    | 8,137      | 11,052     | 35.8%     | N/A         | 7,291                   | N/A      |                   | N/A          |                 |                               |                               |                               |                                              |  |  |
| April     | 7,911      | 9,489      | 19.9%     | N/A         | 4,585                   | N/A      |                   | 0            |                 |                               |                               |                               |                                              |  |  |
| л<br>Лау  | 9,753      | 11,841     | 21.4%     | N/A         | 6,225                   | N/A      |                   | 2,792        |                 |                               |                               |                               |                                              |  |  |
| lune      | 10,831     | 12,690     | 17.2%     | N/A         | 6,414                   | N/A      |                   | 6,329        |                 |                               |                               |                               |                                              |  |  |
| luly      | 11,513     | 13,258     | 15.2%     | N/A         | 6,088                   | N/A      |                   | 10,532       |                 |                               |                               |                               |                                              |  |  |
| August    | 11,089     | 12,788     | 15.3%     | N/A         | 6,164                   | N/A      |                   | 10,570       |                 |                               |                               |                               |                                              |  |  |
| September | 9,720      | 11,725     | 20.6%     | N/A         | 5,533                   | N/A      |                   | 2,607        |                 |                               |                               |                               |                                              |  |  |
| October   | 9,881      | 11,731     | 18.7%     | N/A         | 6,263                   | N/A      |                   | N/A          |                 |                               |                               |                               |                                              |  |  |
| November  | 11,164     | 12,438     | 11.4%     | 8,570       | 7,723                   | -9.9%    |                   | N/A          |                 |                               |                               |                               |                                              |  |  |
| December  |            | 1,094      | #DIV/0!   | 7,597       | 658                     | -91.3%   |                   | N/A          |                 |                               |                               |                               |                                              |  |  |
| TD        | 106,582    | 126,909    | 19.1%     | 16,167      | 69,543                  | 330.2%   |                   | 32,830       |                 |                               |                               |                               |                                              |  |  |
|           |            | ,          |           | ŕ           |                         |          |                   |              |                 |                               |                               |                               |                                              |  |  |
| Year to   | Date % F   | Ridership  | Change    | e - 2016 to | 2017<br>Route           | e 2      |                   | P            | oute            | 3                             | Ro                            | oute 4                        |                                              |  |  |
|           | 0.0%       | 50.0       | 0%        | 0.0         | %                       | 50.0%    |                   | <b>0</b> .0% |                 | 50.0%                         | .0.0%                         | 50.8%                         |                                              |  |  |