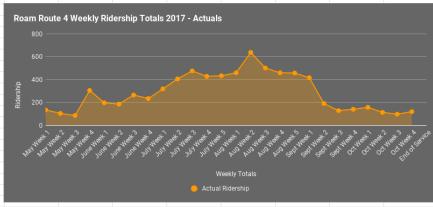

#### Observations:

- Year to Date Ridership % changes:
  - o Route 1 up 19%
  - o Route 2 up 15% (Year to date steady however a monthly drop of -2.5% compared to Nov 2016)
  - o Route 3 up 19 %
  - o Route 4 up 105%
- Banff Local revenues up 7% in October, with drop of -8% in November compared to 2016
- Regional Route 3 ridership up 11% over November 2016. Revenues up 4% over November of 2016.
- Another positive bounce for Canmore local ridership! Increase up to 7,700 passengers in November.
  - o \*Higher ridership in November 2017 (7,723) than the Free-December 2016 service (7,597)!

|           | Route 1 (S | Sulphur/Ba | inff Ave) |             | (Tunnel M<br>prings Hot |          | Route 4 (C        | ave and      | d Basin)        | Banff Local<br>Transit Totals | Banff Local<br>Transit Totals | Banff Local<br>Transit Totals | Banff Local<br>Transit<br>Totals %<br>Change |  |  |
|-----------|------------|------------|-----------|-------------|-------------------------|----------|-------------------|--------------|-----------------|-------------------------------|-------------------------------|-------------------------------|----------------------------------------------|--|--|
| Month     | RT1 2016   | RT1 2017   | % Change  | RT2 2016 I  | RT2 2017                | % Change | 2016              | 2017 9       | <b>√</b> Change | 2015                          | 2016                          | 2017                          | (Not incl. Rte6)                             |  |  |
| January   | 19,391     | 23,495     | 21.2%     | 22,261      | 23,694                  | 6.4%     | N/A               | N/A          | N/A             | 41,973                        | 41,652                        | 47,189                        | 13.3%                                        |  |  |
| ebruary   | 20,973     | 27,693     | 32.0%     | 22,446      | 24,453                  | 8.9%     | N/A               | N/A          | N/A             | 41,240                        | 43,419                        | 52,146                        | 20.1%                                        |  |  |
| /larch    | 24,034     | 31,779     | 32.2%     | 23,928      | 24,496                  | 2.4%     | N/A               | N/A          | N/A             | 46,484                        | 47,962                        | 56,275                        | 17.3%                                        |  |  |
| April     | 18,226     | 29,148     | 59.9%     | 16,355      | 18,878                  | 15.4%    | 0                 | 296          | N/A             | 37,483                        | 34,581                        | 48,026                        | 38.9%                                        |  |  |
| Лау       | 30,882     | 37,914     | 22.8%     | 22,549      | 24,919                  | 10.5%    | 331               | 624          | 88.5%           | 52,462                        | 53,431                        | 62,833                        | 17.6%                                        |  |  |
| une       | 37,896     | 42,032     | 10.9%     | 26,196      | 29,851                  | 14.0%    | 586               | 931          | 58.9%           | 64,295                        | 64,092                        | 71,883                        | 12.2%                                        |  |  |
| uly       | 50,540     | 56,676     | 12.1%     | 31,655      | 38,958                  | 23.1%    | 951               | 2,005        | 110.8%          | 79,171                        | 82,195                        | 95,634                        | 16.4%                                        |  |  |
| August    | 52,621     | 58,460     | 11.1%     | 32,553      | 40,767                  | 25.2%    | 830               | 2,057        | 147.8%          | 81,401                        | 85,174                        | 99,227                        | 16.5%                                        |  |  |
| September | 37,009     | 42,558     | 15.0%     | 24,406      | 30,882                  | 26.5%    | 676               | 1,283        | 89.8%           | 60,204                        | 61,415                        | 73,440                        | 19.6%                                        |  |  |
| October   | 24,252     | 26,313     | 8.5%      | 15,358      | 17,010                  | 10.8%    | N/A               | 527          |                 | 35,371                        | 39,610                        | 43,323                        | 9.4%                                         |  |  |
| lovember  | 20,240     | 21,934     | 8.4%      | 17,004      | 16,579                  | -2.5%    |                   |              |                 | 33,785                        | 37,244                        | 38,513                        | 3.4%                                         |  |  |
| December  |            | 2,316      |           |             | 2,225                   | #DIV/0!  |                   |              |                 | 44,156                        | 0                             | 4,541                         | #DIV/0!                                      |  |  |
| /TD       | 336,064    | 400,318    | 19.1%     | 254,711     | 292,712                 | 14.9%    | 3,374             | 7,723        | 104.5%          | 618,025                       | 590,775                       | 693,030                       | 17.94%                                       |  |  |
|           |            |            |           |             |                         |          |                   |              |                 |                               |                               |                               |                                              |  |  |
|           | Route      | 3 (CB Regi | onal)     | Route 5     | (Canmor                 | e Local) | Route<br>(Minnewa |              |                 |                               |                               |                               |                                              |  |  |
| Month     | 2016       | 2017       | % Change  | 2016        | 2017                    | % Change | 2017              |              |                 |                               |                               |                               |                                              |  |  |
| anuary    | 8,502      | 9,503      | 11.8%     | N/A         | 6,571                   | N/A      |                   | N/A          |                 |                               |                               |                               |                                              |  |  |
| ebruary   | 8,081      | 9,300      | 15.1%     | N/A         | 6,028                   | N/A      |                   | N/A          |                 |                               |                               |                               |                                              |  |  |
| //arch    | 8,137      | 11,052     | 35.8%     | N/A         | 7,291                   | N/A      |                   | N/A          |                 |                               |                               |                               |                                              |  |  |
| April     | 7,911      | 9,489      | 19.9%     | N/A         | 4,585                   | N/A      |                   | 0            |                 |                               |                               |                               |                                              |  |  |
| л<br>Лау  | 9,753      | 11,841     | 21.4%     | N/A         | 6,225                   | N/A      |                   | 2,792        |                 |                               |                               |                               |                                              |  |  |
| lune      | 10,831     | 12,690     | 17.2%     | N/A         | 6,414                   | N/A      |                   | 6,329        |                 |                               |                               |                               |                                              |  |  |
| luly      | 11,513     | 13,258     | 15.2%     | N/A         | 6,088                   | N/A      |                   | 10,532       |                 |                               |                               |                               |                                              |  |  |
| August    | 11,089     | 12,788     | 15.3%     | N/A         | 6,164                   | N/A      |                   | 10,570       |                 |                               |                               |                               |                                              |  |  |
| September | 9,720      | 11,725     | 20.6%     | N/A         | 5,533                   | N/A      |                   | 2,607        |                 |                               |                               |                               |                                              |  |  |
| October   | 9,881      | 11,731     | 18.7%     | N/A         | 6,263                   | N/A      |                   | N/A          |                 |                               |                               |                               |                                              |  |  |
| November  | 11,164     | 12,438     | 11.4%     | 8,570       | 7,723                   | -9.9%    |                   | N/A          |                 |                               |                               |                               |                                              |  |  |
| December  |            | 1,094      | #DIV/0!   | 7,597       | 658                     | -91.3%   |                   | N/A          |                 |                               |                               |                               |                                              |  |  |
| TD        | 106,582    | 126,909    | 19.1%     | 16,167      | 69,543                  | 330.2%   |                   | 32,830       |                 |                               |                               |                               |                                              |  |  |
|           |            | ,          |           | ŕ           |                         |          |                   |              |                 |                               |                               |                               |                                              |  |  |
| Year to   | Date % F   | Ridership  | Change    | e - 2016 to | 2017<br>Route           | e 2      |                   | P            | oute            | 3                             | Ro                            | oute 4                        |                                              |  |  |
|           | 0.0%       | 50.0       | 0%        | 0.0         | %                       | 50.0%    |                   | <b>0</b> .0% |                 | 50.0%                         | .0.0%                         | 50.8%                         |                                              |  |  |