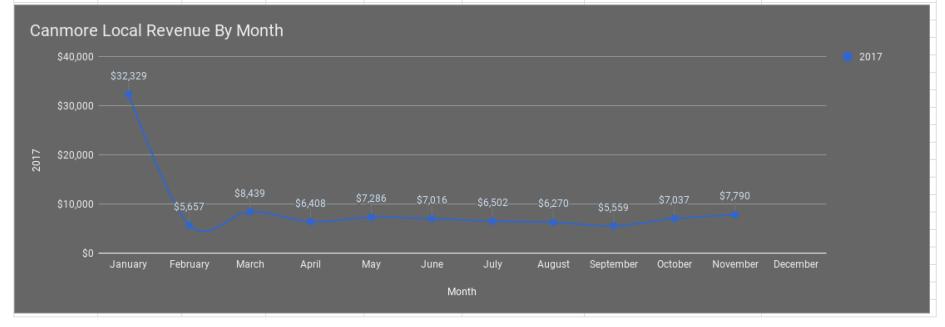

| CANMORE LO           | CAL TRANSIT RE | VENUE BREAKE | OOWN       |                   |             |                                                                     |
|----------------------|----------------|--------------|------------|-------------------|-------------|---------------------------------------------------------------------|
|                      |                |              |            |                   |             |                                                                     |
| 2017 Actual          | <b></b>        | D            | 045        | T-4-1             | Developed   | lue.                                                                |
| Month                | Fares          | Passes       | Other      | Total             |             | Info                                                                |
| January              | \$6,173        | \$26,156     | \$0        | \$32,329          | \$10,000.00 | *Includes Pass Sales from Dec and Jan both to customers and vendors |
| February             | \$4,812        |              |            | \$5,657           | \$10,000.00 |                                                                     |
| March                | \$5,653        |              |            | \$8,439           | \$12,000.00 |                                                                     |
| April                | \$3,905        | \$2,503      | \$0        | \$6,408           | \$12,000.00 |                                                                     |
| May                  | \$5,162        | \$2,124      | \$0        | \$7,286           | \$15,000.00 |                                                                     |
| June                 | \$5,092        | \$1,924      | \$0        | \$7,016           | \$20,000.00 |                                                                     |
| July                 | \$4,691        | \$1,811      | \$0        | \$6,502           | \$24,000.00 |                                                                     |
| August               | \$4,857        | \$1,413      | \$0        | \$6,270           | \$25,000.00 |                                                                     |
| September            | \$4,333        | \$1,226      | \$0        | \$5,559           | \$22,000.00 |                                                                     |
| October              | \$4,189        | \$2,848      | \$0        | \$7,037           | \$18,000.00 |                                                                     |
| November             | \$5,487        | \$2,303      | \$0        | \$7,790           | \$16,000.00 |                                                                     |
| December             |                |              | \$0        | \$0               | \$12,000.00 |                                                                     |
| Totals:              | \$54,354       | \$45,939     | \$0        | \$100,293         | \$196,000   |                                                                     |
|                      |                |              |            |                   |             |                                                                     |
|                      |                |              |            |                   |             |                                                                     |
| 2016 Actual          | 1_             | I_           |            |                   |             |                                                                     |
| Month                | Fares          | Passes       | Other      | Total             | Budget      |                                                                     |
| January              |                |              | \$0        | \$0               | \$-         |                                                                     |
| February             |                |              | \$0        | \$0               | \$-         |                                                                     |
| March                |                |              | \$0        | \$0               | \$-         |                                                                     |
| April                |                |              | \$0        | \$0               | \$-         |                                                                     |
| May                  |                |              | \$0        | \$0               |             |                                                                     |
| June                 |                |              | \$0        | \$0               | \$-         |                                                                     |
| July                 |                |              | \$0        | \$0               |             |                                                                     |
| August               |                |              | \$0        | \$0               | \$-         |                                                                     |
| September            |                |              | \$0        | \$0               |             |                                                                     |
| October              |                |              | \$0        | \$0<br>\$0        | \$-<br>c    |                                                                     |
| November<br>December |                |              | \$0<br>\$0 | \$0<br>\$0        | \$-<br>\$-  |                                                                     |
| Totals:              | \$0            | \$0          |            | \$0<br><b>\$0</b> | \$-<br>\$0  |                                                                     |
| Totals:              | \$0            | \$0          | \$0        | 20                | 20          |                                                                     |
|                      |                |              |            |                   |             |                                                                     |
|                      |                |              |            |                   |             |                                                                     |
|                      |                |              |            |                   |             |                                                                     |

| REVENUE      |      |           |                    |                    |                          |                                 |                                   |
|--------------|------|-----------|--------------------|--------------------|--------------------------|---------------------------------|-----------------------------------|
| Month        | 2016 | 2017      | 2016 Running Total | 2017 Running Total | Running Total Difference | 2016 to 2017 Monthly Difference | 2016 to 2017 Monthly % Difference |
| January      | \$0  | \$32,329  | \$0                | \$32,329           |                          |                                 |                                   |
| February     | \$0  | \$5,657   | \$0                | \$37,986           |                          |                                 |                                   |
| March        | \$0  | \$8,439   | \$0                | \$46,425           |                          |                                 |                                   |
| April        | \$0  | \$6,408   | \$0                | \$52,833           |                          |                                 |                                   |
| May          | \$0  | \$7,286   | \$0                | \$60,119           |                          |                                 |                                   |
| June         | \$0  | \$7,016   | \$0                | \$67,135           |                          |                                 |                                   |
| July         | \$0  | \$6,502   | \$0                | \$73,637           |                          |                                 |                                   |
| August       | \$0  | \$6,270   | \$0                | \$79,907           |                          |                                 |                                   |
| September    | \$0  | \$5,559   | \$0                | \$85,466           |                          |                                 |                                   |
| October      | \$0  | \$7,037   | \$0                | \$92,503           |                          |                                 |                                   |
| November     | \$0  | \$7,790   | \$0                | \$100,293          |                          |                                 |                                   |
| December     | \$0  |           | \$0                |                    |                          |                                 |                                   |
| Grand Total: | \$0  | \$100,293 | \$0                |                    |                          |                                 |                                   |
|              |      |           |                    |                    |                          |                                 |                                   |