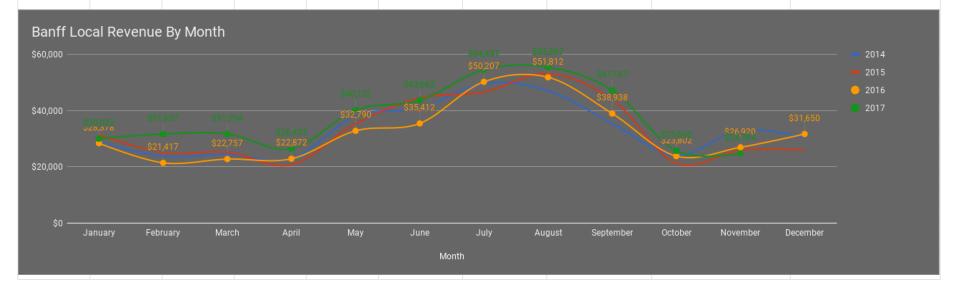

| BANFF LOCAL | TRANSIT REVEN | IUE BREAKDOW | /N    |          |             |
|-------------|---------------|--------------|-------|----------|-------------|
|             |               |              |       |          |             |
| 2017 Actual | 1_            | _            |       | <b>-</b> |             |
| Month       | Fares         | Passes       | Other |          | Budget      |
| January     | \$25,948      | . ,          |       |          | \$28,450.00 |
| February    | \$26,579      |              |       |          | \$28,450.00 |
| March       | \$27,064      | \$4,640      | \$0   | \$31,704 | \$28,450.00 |
| April       | \$24,413      | \$2,012      | \$0   | \$26,425 | \$33,450.00 |
| May         | \$37,695      | \$2,457      | \$0   | \$40,152 | \$33,450.00 |
| June        | \$38,890      | \$4,772      | \$0   | \$43,662 | \$33,450.00 |
| July        | \$53,179      | \$1,318      | \$0   | \$54,497 | \$38,450.00 |
| August      | \$53,395      | \$1,972      | \$0   | \$55,367 | \$38,450.00 |
| September   | \$41,805      | \$5,392      | \$0   | \$47,197 | \$38,450.00 |
| October     | \$24,275      | \$1,415      | \$0   | \$25,690 | \$33,450.00 |
| November    | \$19,296      | \$5,488      | \$0   | \$24,784 | \$33,450.00 |
| December    |               |              | \$0   | \$0      | \$33,450.00 |
| Totals:     | \$372,539     | \$38,618     |       |          | \$401,400   |
|             |               |              |       |          | ,           |
|             |               |              |       |          |             |
| 2016 Actual |               |              |       |          |             |
| Month       | Fares         | Passes       | Other | Total    | Budget      |
| January     | \$21,702      |              |       |          | \$25,062.50 |
| February    | \$19,263      |              |       |          | \$25,062.50 |
| March       | \$20,926      |              |       |          | \$25,062.50 |
|             |               |              |       |          |             |
| April       | \$15,741      | \$7,131      |       |          | \$33,062.50 |
| May         | \$30,679      |              |       |          | \$33,062.50 |
| June        | \$33,805      |              |       |          | \$33,062.50 |
| July        | \$48,244      |              |       |          | \$41,062.50 |
| August      | \$48,988      | \$2,824      | \$0   | \$51,812 | \$41,062.50 |
| September   | \$34,891      | \$4,047      | \$0   | \$38,938 | \$41,062.50 |
| October     | \$22,063      | \$1,739      | \$0   | \$23,802 | \$33,062.50 |
| November    | \$17,605      | \$9,315      | \$0   | \$26,920 | \$33,062.50 |
| December    | \$27,779      | \$3,871      | \$0   | \$31,650 | \$33,062.50 |
| Totals:     | \$341,686     |              |       |          | \$396,750   |
|             |               |              |       |          | ,           |
|             |               |              |       |          |             |
|             |               |              |       |          |             |
|             |               |              |       |          |             |
|             |               |              |       |          |             |
|             |               |              |       |          |             |
|             |               |              |       |          |             |
|             |               |              |       |          |             |
|             |               |              |       |          |             |
|             |               |              |       |          |             |
|             |               |              |       |          |             |

| REVENUE      |           |           |           |           |                    |                    |                          |                                 |                                   |
|--------------|-----------|-----------|-----------|-----------|--------------------|--------------------|--------------------------|---------------------------------|-----------------------------------|
| Month        | 2014      | 2015      | 2016      | 2017      | 2016 Running Total | 2017 Running Total | Running Total Difference | 2016 to 2017 Monthly Difference | 2016 to 2017 Monthly % Difference |
| January      | \$28,869  | \$31,352  | \$28,378  | \$30,022  | \$28,378           | \$30,022           | \$1,644                  | \$1,644                         | 5.5%                              |
| February     | \$23,824  | \$25,006  | \$21,417  | \$31,657  | \$49,795           | \$61,679           | \$11,884                 | \$10,240                        | 32.3%                             |
| March        | \$24,454  | \$25,175  | \$22,757  | \$31,704  | \$72,552           | \$93,383           | \$20,831                 | \$8,947                         | 28.2%                             |
| April        | \$22,861  | \$20,711  | \$22,872  | \$26,425  | \$95,424           | \$119,808          | \$24,384                 | \$3,553                         | 13.4%                             |
| May          | \$38,052  | \$35,268  | \$32,790  | \$40,152  | \$128,214          | \$159,960          | \$31,746                 | \$7,362                         | 18.3%                             |
| June         | \$40,828  | \$44,419  | \$35,412  | \$43,662  | \$163,626          | \$203,622          | \$39,996                 | \$8,250                         | 18.9%                             |
| July         | \$49,655  | \$46,553  | \$50,207  | \$54,497  | \$213,833          | \$258,119          | \$44,286                 | \$4,290                         | 7.9%                              |
| August       | \$47,076  | \$53,075  | \$51,812  | \$55,367  | \$265,645          | \$313,486          | \$47,841                 | \$3,555                         | 6.4%                              |
| September    | \$35,404  | \$43,912  | \$38,938  | \$47,197  | \$304,583          | \$360,683          | \$56,100                 | \$8,259                         | 17.5%                             |
| October      | \$24,115  | \$21,253  | \$23,802  | \$25,690  | \$328,385          | \$386,373          | \$57,988                 | \$1,888                         | 7.3%                              |
| November     | \$33,078  | \$25,892  | \$26,920  | \$24,784  | \$355,305          | \$411,157          | \$55,852                 | -\$2,136                        | -8.6%                             |
| December     | \$30,344  | \$25,939  | \$31,650  | \$0       | \$386,955          |                    |                          |                                 |                                   |
| Grand Total: | \$398,560 | \$398,555 | \$386,955 | \$411,157 | \$386,956          |                    |                          |                                 |                                   |
|              |           | _         | _         |           | _                  | ·                  | ·                        |                                 |                                   |