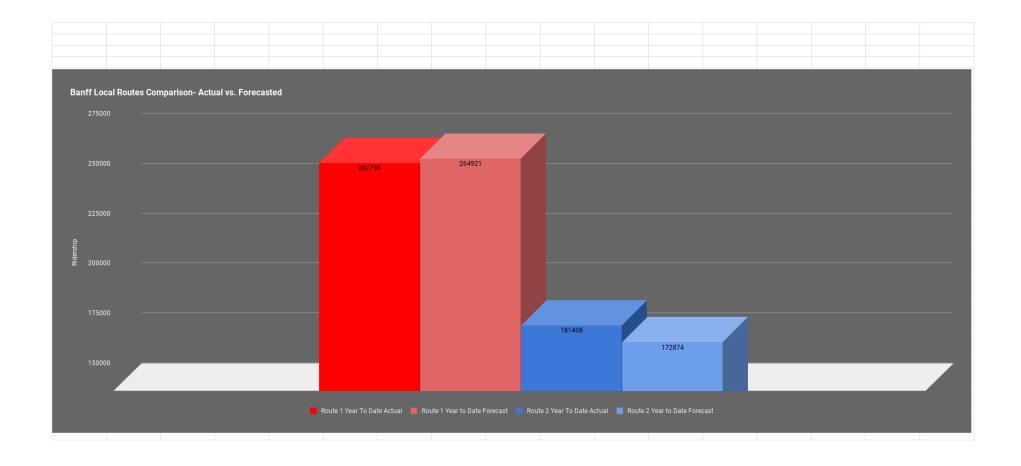

#### Observations:

- Year to Date Ridership % changes:
  - o Route 1 up 19%
  - o Route 2 up 15% (Year to date steady however a monthly drop of -2.5% compared to Nov 2016)
  - o Route 3 up 19 %
  - o Route 4 up 105%
- Banff Local revenues up 7% in October, with drop of -8% in November compared to 2016
- Regional Route 3 ridership up 11% over November 2016. Revenues up 4% over November of 2016.
- Another positive bounce for Canmore local ridership! Increase up to 7,700 passengers in November.
  - o \*Higher ridership in November 2017 (7,723) than the Free-December 2016 service (7,597)!

|           | Route 1 (S | Sulphur/Ba | inff Ave) |             | (Tunnel M<br>prings Hot |          | Route 4 (C        | ave and      | d Basin)        | Banff Local<br>Transit Totals | Banff Local<br>Transit Totals | Banff Local<br>Transit Totals | Banff Local<br>Transit<br>Totals %<br>Change |  |  |
|-----------|------------|------------|-----------|-------------|-------------------------|----------|-------------------|--------------|-----------------|-------------------------------|-------------------------------|-------------------------------|----------------------------------------------|--|--|
| Month     | RT1 2016   | RT1 2017   | % Change  | RT2 2016 I  | RT2 2017                | % Change | 2016              | 2017 9       | <b>√</b> Change | 2015                          | 2016                          | 2017                          | (Not incl. Rte6)                             |  |  |
| January   | 19,391     | 23,495     | 21.2%     | 22,261      | 23,694                  | 6.4%     | N/A               | N/A          | N/A             | 41,973                        | 41,652                        | 47,189                        | 13.3%                                        |  |  |
| ebruary   | 20,973     | 27,693     | 32.0%     | 22,446      | 24,453                  | 8.9%     | N/A               | N/A          | N/A             | 41,240                        | 43,419                        | 52,146                        | 20.1%                                        |  |  |
| /larch    | 24,034     | 31,779     | 32.2%     | 23,928      | 24,496                  | 2.4%     | N/A               | N/A          | N/A             | 46,484                        | 47,962                        | 56,275                        | 17.3%                                        |  |  |
| April     | 18,226     | 29,148     | 59.9%     | 16,355      | 18,878                  | 15.4%    | 0                 | 296          | N/A             | 37,483                        | 34,581                        | 48,026                        | 38.9%                                        |  |  |
| Лау       | 30,882     | 37,914     | 22.8%     | 22,549      | 24,919                  | 10.5%    | 331               | 624          | 88.5%           | 52,462                        | 53,431                        | 62,833                        | 17.6%                                        |  |  |
| une       | 37,896     | 42,032     | 10.9%     | 26,196      | 29,851                  | 14.0%    | 586               | 931          | 58.9%           | 64,295                        | 64,092                        | 71,883                        | 12.2%                                        |  |  |
| uly       | 50,540     | 56,676     | 12.1%     | 31,655      | 38,958                  | 23.1%    | 951               | 2,005        | 110.8%          | 79,171                        | 82,195                        | 95,634                        | 16.4%                                        |  |  |
| August    | 52,621     | 58,460     | 11.1%     | 32,553      | 40,767                  | 25.2%    | 830               | 2,057        | 147.8%          | 81,401                        | 85,174                        | 99,227                        | 16.5%                                        |  |  |
| September | 37,009     | 42,558     | 15.0%     | 24,406      | 30,882                  | 26.5%    | 676               | 1,283        | 89.8%           | 60,204                        | 61,415                        | 73,440                        | 19.6%                                        |  |  |
| October   | 24,252     | 26,313     | 8.5%      | 15,358      | 17,010                  | 10.8%    | N/A               | 527          |                 | 35,371                        | 39,610                        | 43,323                        | 9.4%                                         |  |  |
| lovember  | 20,240     | 21,934     | 8.4%      | 17,004      | 16,579                  | -2.5%    |                   |              |                 | 33,785                        | 37,244                        | 38,513                        | 3.4%                                         |  |  |
| December  |            | 2,316      |           |             | 2,225                   | #DIV/0!  |                   |              |                 | 44,156                        | 0                             | 4,541                         | #DIV/0!                                      |  |  |
| /TD       | 336,064    | 400,318    | 19.1%     | 254,711     | 292,712                 | 14.9%    | 3,374             | 7,723        | 104.5%          | 618,025                       | 590,775                       | 693,030                       | 17.94%                                       |  |  |
|           |            |            |           |             |                         |          |                   |              |                 |                               |                               |                               |                                              |  |  |
|           | Route      | 3 (CB Regi | onal)     | Route 5     | (Canmor                 | e Local) | Route<br>(Minnewa |              |                 |                               |                               |                               |                                              |  |  |
| Month     | 2016       | 2017       | % Change  | 2016        | 2017                    | % Change | 2017              |              |                 |                               |                               |                               |                                              |  |  |
| anuary    | 8,502      | 9,503      | 11.8%     | N/A         | 6,571                   | N/A      |                   | N/A          |                 |                               |                               |                               |                                              |  |  |
| ebruary   | 8,081      | 9,300      | 15.1%     | N/A         | 6,028                   | N/A      |                   | N/A          |                 |                               |                               |                               |                                              |  |  |
| //arch    | 8,137      | 11,052     | 35.8%     | N/A         | 7,291                   | N/A      |                   | N/A          |                 |                               |                               |                               |                                              |  |  |
| April     | 7,911      | 9,489      | 19.9%     | N/A         | 4,585                   | N/A      |                   | 0            |                 |                               |                               |                               |                                              |  |  |
| л<br>Лау  | 9,753      | 11,841     | 21.4%     | N/A         | 6,225                   | N/A      |                   | 2,792        |                 |                               |                               |                               |                                              |  |  |
| lune      | 10,831     | 12,690     | 17.2%     | N/A         | 6,414                   | N/A      |                   | 6,329        |                 |                               |                               |                               |                                              |  |  |
| luly      | 11,513     | 13,258     | 15.2%     | N/A         | 6,088                   | N/A      |                   | 10,532       |                 |                               |                               |                               |                                              |  |  |
| August    | 11,089     | 12,788     | 15.3%     | N/A         | 6,164                   | N/A      |                   | 10,570       |                 |                               |                               |                               |                                              |  |  |
| September | 9,720      | 11,725     | 20.6%     | N/A         | 5,533                   | N/A      |                   | 2,607        |                 |                               |                               |                               |                                              |  |  |
| October   | 9,881      | 11,731     | 18.7%     | N/A         | 6,263                   | N/A      |                   | N/A          |                 |                               |                               |                               |                                              |  |  |
| November  | 11,164     | 12,438     | 11.4%     | 8,570       | 7,723                   | -9.9%    |                   | N/A          |                 |                               |                               |                               |                                              |  |  |
| December  |            | 1,094      | #DIV/0!   | 7,597       | 658                     | -91.3%   |                   | N/A          |                 |                               |                               |                               |                                              |  |  |
| TD        | 106,582    | 126,909    | 19.1%     | 16,167      | 69,543                  | 330.2%   |                   | 32,830       |                 |                               |                               |                               |                                              |  |  |
|           |            | ,          |           | ŕ           |                         |          |                   |              |                 |                               |                               |                               |                                              |  |  |
| Year to   | Date % F   | Ridership  | Change    | e - 2016 to | 2017<br>Route           | e 2      |                   | P            | oute            | 3                             | Ro                            | oute 4                        |                                              |  |  |
|           | 0.0%       | 50.0       | 0%        | 0.0         | %                       | 50.0%    |                   | <b>0</b> .0% |                 | 50.0%                         | .0.0%                         | 50.8%                         |                                              |  |  |