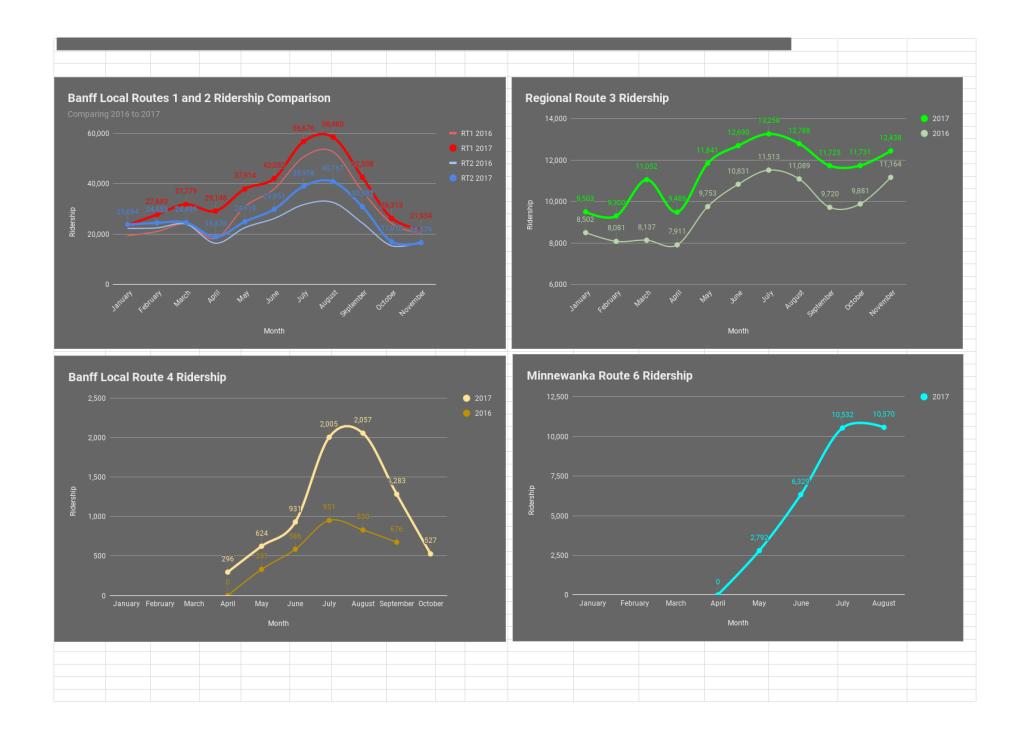

#### Observations:

- Year to Date Ridership % changes:
  - o Route 1 up 19%
  - o Route 2 up 15% (Year to date steady however a monthly drop of -2.5% compared to Nov 2016)
  - o Route 3 up 19 %
  - o Route 4 up 105%
- Banff Local revenues up 7% in October, with drop of -8% in November compared to 2016
- Regional Route 3 ridership up 11% over November 2016. Revenues up 4% over November of 2016.
- Another positive bounce for Canmore local ridership! Increase up to 7,700 passengers in November.
  - o \*Higher ridership in November 2017 (7,723) than the Free-December 2016 service (7,597)!

|           | Route 1 (S | Sulphur/Ba | inff Ave) |             | (Tunnel M<br>prings Hot |          | Route 4 (C        | ave and      | d Basin)        | Banff Local<br>Transit Totals | Banff Local<br>Transit Totals | Banff Local<br>Transit Totals | Banff Local<br>Transit<br>Totals %<br>Change |  |  |
|-----------|------------|------------|-----------|-------------|-------------------------|----------|-------------------|--------------|-----------------|-------------------------------|-------------------------------|-------------------------------|----------------------------------------------|--|--|
| Month     | RT1 2016   | RT1 2017   | % Change  | RT2 2016 I  | RT2 2017                | % Change | 2016              | 2017 9       | <b>√</b> Change | 2015                          | 2016                          | 2017                          | (Not incl. Rte6)                             |  |  |
| January   | 19,391     | 23,495     | 21.2%     | 22,261      | 23,694                  | 6.4%     | N/A               | N/A          | N/A             | 41,973                        | 41,652                        | 47,189                        | 13.3%                                        |  |  |
| ebruary   | 20,973     | 27,693     | 32.0%     | 22,446      | 24,453                  | 8.9%     | N/A               | N/A          | N/A             | 41,240                        | 43,419                        | 52,146                        | 20.1%                                        |  |  |
| /larch    | 24,034     | 31,779     | 32.2%     | 23,928      | 24,496                  | 2.4%     | N/A               | N/A          | N/A             | 46,484                        | 47,962                        | 56,275                        | 17.3%                                        |  |  |
| April     | 18,226     | 29,148     | 59.9%     | 16,355      | 18,878                  | 15.4%    | 0                 | 296          | N/A             | 37,483                        | 34,581                        | 48,026                        | 38.9%                                        |  |  |
| Лау       | 30,882     | 37,914     | 22.8%     | 22,549      | 24,919                  | 10.5%    | 331               | 624          | 88.5%           | 52,462                        | 53,431                        | 62,833                        | 17.6%                                        |  |  |
| une       | 37,896     | 42,032     | 10.9%     | 26,196      | 29,851                  | 14.0%    | 586               | 931          | 58.9%           | 64,295                        | 64,092                        | 71,883                        | 12.2%                                        |  |  |
| uly       | 50,540     | 56,676     | 12.1%     | 31,655      | 38,958                  | 23.1%    | 951               | 2,005        | 110.8%          | 79,171                        | 82,195                        | 95,634                        | 16.4%                                        |  |  |
| August    | 52,621     | 58,460     | 11.1%     | 32,553      | 40,767                  | 25.2%    | 830               | 2,057        | 147.8%          | 81,401                        | 85,174                        | 99,227                        | 16.5%                                        |  |  |
| September | 37,009     | 42,558     | 15.0%     | 24,406      | 30,882                  | 26.5%    | 676               | 1,283        | 89.8%           | 60,204                        | 61,415                        | 73,440                        | 19.6%                                        |  |  |
| October   | 24,252     | 26,313     | 8.5%      | 15,358      | 17,010                  | 10.8%    | N/A               | 527          |                 | 35,371                        | 39,610                        | 43,323                        | 9.4%                                         |  |  |
| lovember  | 20,240     | 21,934     | 8.4%      | 17,004      | 16,579                  | -2.5%    |                   |              |                 | 33,785                        | 37,244                        | 38,513                        | 3.4%                                         |  |  |
| December  |            | 2,316      |           |             | 2,225                   | #DIV/0!  |                   |              |                 | 44,156                        | 0                             | 4,541                         | #DIV/0!                                      |  |  |
| /TD       | 336,064    | 400,318    | 19.1%     | 254,711     | 292,712                 | 14.9%    | 3,374             | 7,723        | 104.5%          | 618,025                       | 590,775                       | 693,030                       | 17.94%                                       |  |  |
|           |            |            |           |             |                         |          |                   |              |                 |                               |                               |                               |                                              |  |  |
|           | Route      | 3 (CB Regi | onal)     | Route 5     | (Canmor                 | e Local) | Route<br>(Minnewa |              |                 |                               |                               |                               |                                              |  |  |
| Month     | 2016       | 2017       | % Change  | 2016        | 2017                    | % Change | 2017              |              |                 |                               |                               |                               |                                              |  |  |
| anuary    | 8,502      | 9,503      | 11.8%     | N/A         | 6,571                   | N/A      |                   | N/A          |                 |                               |                               |                               |                                              |  |  |
| ebruary   | 8,081      | 9,300      | 15.1%     | N/A         | 6,028                   | N/A      |                   | N/A          |                 |                               |                               |                               |                                              |  |  |
| //arch    | 8,137      | 11,052     | 35.8%     | N/A         | 7,291                   | N/A      |                   | N/A          |                 |                               |                               |                               |                                              |  |  |
| April     | 7,911      | 9,489      | 19.9%     | N/A         | 4,585                   | N/A      |                   | 0            |                 |                               |                               |                               |                                              |  |  |
| л<br>Лау  | 9,753      | 11,841     | 21.4%     | N/A         | 6,225                   | N/A      |                   | 2,792        |                 |                               |                               |                               |                                              |  |  |
| lune      | 10,831     | 12,690     | 17.2%     | N/A         | 6,414                   | N/A      |                   | 6,329        |                 |                               |                               |                               |                                              |  |  |
| luly      | 11,513     | 13,258     | 15.2%     | N/A         | 6,088                   | N/A      |                   | 10,532       |                 |                               |                               |                               |                                              |  |  |
| August    | 11,089     | 12,788     | 15.3%     | N/A         | 6,164                   | N/A      |                   | 10,570       |                 |                               |                               |                               |                                              |  |  |
| September | 9,720      | 11,725     | 20.6%     | N/A         | 5,533                   | N/A      |                   | 2,607        |                 |                               |                               |                               |                                              |  |  |
| October   | 9,881      | 11,731     | 18.7%     | N/A         | 6,263                   | N/A      |                   | N/A          |                 |                               |                               |                               |                                              |  |  |
| November  | 11,164     | 12,438     | 11.4%     | 8,570       | 7,723                   | -9.9%    |                   | N/A          |                 |                               |                               |                               |                                              |  |  |
| December  |            | 1,094      | #DIV/0!   | 7,597       | 658                     | -91.3%   |                   | N/A          |                 |                               |                               |                               |                                              |  |  |
| TD        | 106,582    | 126,909    | 19.1%     | 16,167      | 69,543                  | 330.2%   |                   | 32,830       |                 |                               |                               |                               |                                              |  |  |
|           |            | ,          |           | ŕ           |                         |          |                   |              |                 |                               |                               |                               |                                              |  |  |
| Year to   | Date % F   | Ridership  | Change    | e - 2016 to | 2017<br>Route           | e 2      |                   | P            | oute            | 3                             | Ro                            | oute 4                        |                                              |  |  |
|           | 0.0%       | 50.0       | 0%        | 0.0         | %                       | 50.0%    |                   | <b>0</b> .0% |                 | 50.0%                         | .0.0%                         | 50.8%                         |                                              |  |  |