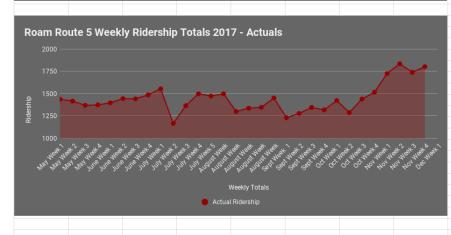

#### Observations:

- Year to Date Ridership % changes:
  - o Route 1 up 19%
  - o Route 2 up 15% (Year to date steady however a monthly drop of -2.5% compared to Nov 2016)
  - o Route 3 up 19 %
  - o Route 4 up 105%
- Banff Local revenues up 7% in October, with drop of -8% in November compared to 2016
- Regional Route 3 ridership up 11% over November 2016. Revenues up 4% over November of 2016.
- Another positive bounce for Canmore local ridership! Increase up to 7,700 passengers in November.
  - o \*Higher ridership in November 2017 (7,723) than the Free-December 2016 service (7,597)!