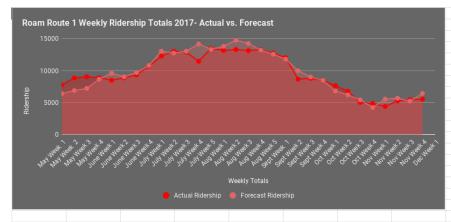

#### Observations:

- Year to Date Ridership % changes:
  - o Route 1 up 19%
  - o Route 2 up 15% (Year to date steady however a monthly drop of -2.5% compared to Nov 2016)
  - o Route 3 up 19 %
  - o Route 4 up 105%
- Banff Local revenues up 7% in October, with drop of -8% in November compared to 2016
- Regional Route 3 ridership up 11% over November 2016. Revenues up 4% over November of 2016.
- Another positive bounce for Canmore local ridership! Increase up to 7,700 passengers in November.
  - o \*Higher ridership in November 2017 (7,723) than the Free-December 2016 service (7,597)!