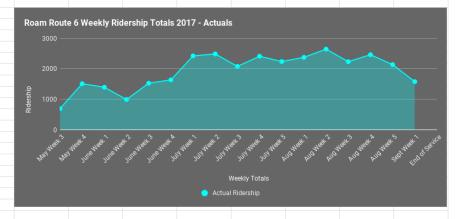

|           | Route 1 (S | Sulphur/Ba | inff Ave) |             | (Tunnel M<br>prings Hot |          | Route 4 (C        | ave and      | d Basin)        | Banff Local<br>Transit Totals | Banff Local<br>Transit Totals | Banff Local<br>Transit Totals | Banff Local<br>Transit<br>Totals %<br>Change |  |  |
|-----------|------------|------------|-----------|-------------|-------------------------|----------|-------------------|--------------|-----------------|-------------------------------|-------------------------------|-------------------------------|----------------------------------------------|--|--|
| Month     | RT1 2016   | RT1 2017   | % Change  | RT2 2016 I  | RT2 2017                | % Change | 2016              | 2017 9       | <b>√</b> Change | 2015                          | 2016                          | 2017                          | (Not incl. Rte6)                             |  |  |
| January   | 19,391     | 23,495     | 21.2%     | 22,261      | 23,694                  | 6.4%     | N/A               | N/A          | N/A             | 41,973                        | 41,652                        | 47,189                        | 13.3%                                        |  |  |
| ebruary   | 20,973     | 27,693     | 32.0%     | 22,446      | 24,453                  | 8.9%     | N/A               | N/A          | N/A             | 41,240                        | 43,419                        | 52,146                        | 20.1%                                        |  |  |
| /larch    | 24,034     | 31,779     | 32.2%     | 23,928      | 24,496                  | 2.4%     | N/A               | N/A          | N/A             | 46,484                        | 47,962                        | 56,275                        | 17.3%                                        |  |  |
| April     | 18,226     | 29,148     | 59.9%     | 16,355      | 18,878                  | 15.4%    | 0                 | 296          | N/A             | 37,483                        | 34,581                        | 48,026                        | 38.9%                                        |  |  |
| Лау       | 30,882     | 37,914     | 22.8%     | 22,549      | 24,919                  | 10.5%    | 331               | 624          | 88.5%           | 52,462                        | 53,431                        | 62,833                        | 17.6%                                        |  |  |
| une       | 37,896     | 42,032     | 10.9%     | 26,196      | 29,851                  | 14.0%    | 586               | 931          | 58.9%           | 64,295                        | 64,092                        | 71,883                        | 12.2%                                        |  |  |
| uly       | 50,540     | 56,676     | 12.1%     | 31,655      | 38,958                  | 23.1%    | 951               | 2,005        | 110.8%          | 79,171                        | 82,195                        | 95,634                        | 16.4%                                        |  |  |
| August    | 52,621     | 58,460     | 11.1%     | 32,553      | 40,767                  | 25.2%    | 830               | 2,057        | 147.8%          | 81,401                        | 85,174                        | 99,227                        | 16.5%                                        |  |  |
| September | 37,009     | 42,558     | 15.0%     | 24,406      | 30,882                  | 26.5%    | 676               | 1,283        | 89.8%           | 60,204                        | 61,415                        | 73,440                        | 19.6%                                        |  |  |
| October   | 24,252     | 26,313     | 8.5%      | 15,358      | 17,010                  | 10.8%    | N/A               | 527          |                 | 35,371                        | 39,610                        | 43,323                        | 9.4%                                         |  |  |
| lovember  | 20,240     | 21,934     | 8.4%      | 17,004      | 16,579                  | -2.5%    |                   |              |                 | 33,785                        | 37,244                        | 38,513                        | 3.4%                                         |  |  |
| December  |            | 2,316      |           |             | 2,225                   | #DIV/0!  |                   |              |                 | 44,156                        | 0                             | 4,541                         | #DIV/0!                                      |  |  |
| /TD       | 336,064    | 400,318    | 19.1%     | 254,711     | 292,712                 | 14.9%    | 3,374             | 7,723        | 104.5%          | 618,025                       | 590,775                       | 693,030                       | 17.94%                                       |  |  |
|           |            |            |           |             |                         |          |                   |              |                 |                               |                               |                               |                                              |  |  |
|           | Route      | 3 (CB Regi | onal)     | Route 5     | (Canmor                 | e Local) | Route<br>(Minnewa |              |                 |                               |                               |                               |                                              |  |  |
| Month     | 2016       | 2017       | % Change  | 2016        | 2017                    | % Change | 2017              |              |                 |                               |                               |                               |                                              |  |  |
| anuary    | 8,502      | 9,503      | 11.8%     | N/A         | 6,571                   | N/A      |                   | N/A          |                 |                               |                               |                               |                                              |  |  |
| ebruary   | 8,081      | 9,300      | 15.1%     | N/A         | 6,028                   | N/A      |                   | N/A          |                 |                               |                               |                               |                                              |  |  |
| //arch    | 8,137      | 11,052     | 35.8%     | N/A         | 7,291                   | N/A      |                   | N/A          |                 |                               |                               |                               |                                              |  |  |
| April     | 7,911      | 9,489      | 19.9%     | N/A         | 4,585                   | N/A      |                   | 0            |                 |                               |                               |                               |                                              |  |  |
| л<br>Лау  | 9,753      | 11,841     | 21.4%     | N/A         | 6,225                   | N/A      |                   | 2,792        |                 |                               |                               |                               |                                              |  |  |
| lune      | 10,831     | 12,690     | 17.2%     | N/A         | 6,414                   | N/A      |                   | 6,329        |                 |                               |                               |                               |                                              |  |  |
| luly      | 11,513     | 13,258     | 15.2%     | N/A         | 6,088                   | N/A      |                   | 10,532       |                 |                               |                               |                               |                                              |  |  |
| August    | 11,089     | 12,788     | 15.3%     | N/A         | 6,164                   | N/A      |                   | 10,570       |                 |                               |                               |                               |                                              |  |  |
| September | 9,720      | 11,725     | 20.6%     | N/A         | 5,533                   | N/A      |                   | 2,607        |                 |                               |                               |                               |                                              |  |  |
| October   | 9,881      | 11,731     | 18.7%     | N/A         | 6,263                   | N/A      |                   | N/A          |                 |                               |                               |                               |                                              |  |  |
| November  | 11,164     | 12,438     | 11.4%     | 8,570       | 7,723                   | -9.9%    |                   | N/A          |                 |                               |                               |                               |                                              |  |  |
| December  |            | 1,094      | #DIV/0!   | 7,597       | 658                     | -91.3%   |                   | N/A          |                 |                               |                               |                               |                                              |  |  |
| TD        | 106,582    | 126,909    | 19.1%     | 16,167      | 69,543                  | 330.2%   |                   | 32,830       |                 |                               |                               |                               |                                              |  |  |
|           |            | ,          |           | ŕ           |                         |          |                   |              |                 |                               |                               |                               |                                              |  |  |
| Year to   | Date % F   | Ridership  | Change    | e - 2016 to | 2017<br>Route           | e 2      |                   | P            | oute            | 3                             | Ro                            | oute 4                        |                                              |  |  |
|           | 0.0%       | 50.0       | 0%        | 0.0         | %                       | 50.0%    |                   | <b>0</b> .0% |                 | 50.0%                         | .0.0%                         | 50.8%                         |                                              |  |  |