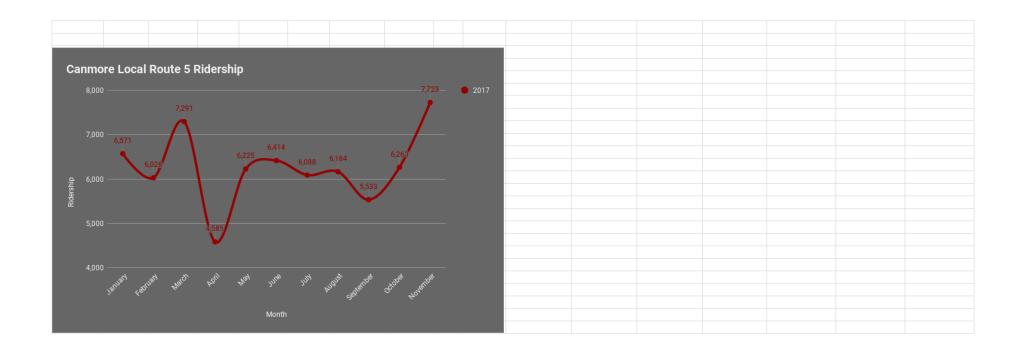

#### Observations:

- Year to Date Ridership % changes:
  - o Route 1 up 19%
  - o Route 2 up 15% (Year to date steady however a monthly drop of -2.5% compared to Nov 2016)
  - o Route 3 up 19 %
  - o Route 4 up 105%
- Banff Local revenues up 7% in October, with drop of -8% in November compared to 2016
- Regional Route 3 ridership up 11% over November 2016. Revenues up 4% over November of 2016.
- Another positive bounce for Canmore local ridership! Increase up to 7,700 passengers in November.
  - o \*Higher ridership in November 2017 (7,723) than the Free-December 2016 service (7,597)!

|           | Route 1 (S | Sulphur/Ba | inff Ave) |             | (Tunnel M<br>prings Hot |          | Route 4 (C        | ave and      | d Basin)        | Banff Local<br>Transit Totals | Banff Local<br>Transit Totals | Banff Local<br>Transit Totals | Banff Local<br>Transit<br>Totals %<br>Change |  |  |
|-----------|------------|------------|-----------|-------------|-------------------------|----------|-------------------|--------------|-----------------|-------------------------------|-------------------------------|-------------------------------|----------------------------------------------|--|--|
| Month     | RT1 2016   | RT1 2017   | % Change  | RT2 2016 I  | RT2 2017                | % Change | 2016              | 2017 9       | <b>√</b> Change | 2015                          | 2016                          | 2017                          | (Not incl. Rte6)                             |  |  |
| January   | 19,391     | 23,495     | 21.2%     | 22,261      | 23,694                  | 6.4%     | N/A               | N/A          | N/A             | 41,973                        | 41,652                        | 47,189                        | 13.3%                                        |  |  |
| ebruary   | 20,973     | 27,693     | 32.0%     | 22,446      | 24,453                  | 8.9%     | N/A               | N/A          | N/A             | 41,240                        | 43,419                        | 52,146                        | 20.1%                                        |  |  |
| /larch    | 24,034     | 31,779     | 32.2%     | 23,928      | 24,496                  | 2.4%     | N/A               | N/A          | N/A             | 46,484                        | 47,962                        | 56,275                        | 17.3%                                        |  |  |
| April     | 18,226     | 29,148     | 59.9%     | 16,355      | 18,878                  | 15.4%    | 0                 | 296          | N/A             | 37,483                        | 34,581                        | 48,026                        | 38.9%                                        |  |  |
| Лау       | 30,882     | 37,914     | 22.8%     | 22,549      | 24,919                  | 10.5%    | 331               | 624          | 88.5%           | 52,462                        | 53,431                        | 62,833                        | 17.6%                                        |  |  |
| une       | 37,896     | 42,032     | 10.9%     | 26,196      | 29,851                  | 14.0%    | 586               | 931          | 58.9%           | 64,295                        | 64,092                        | 71,883                        | 12.2%                                        |  |  |
| uly       | 50,540     | 56,676     | 12.1%     | 31,655      | 38,958                  | 23.1%    | 951               | 2,005        | 110.8%          | 79,171                        | 82,195                        | 95,634                        | 16.4%                                        |  |  |
| August    | 52,621     | 58,460     | 11.1%     | 32,553      | 40,767                  | 25.2%    | 830               | 2,057        | 147.8%          | 81,401                        | 85,174                        | 99,227                        | 16.5%                                        |  |  |
| September | 37,009     | 42,558     | 15.0%     | 24,406      | 30,882                  | 26.5%    | 676               | 1,283        | 89.8%           | 60,204                        | 61,415                        | 73,440                        | 19.6%                                        |  |  |
| October   | 24,252     | 26,313     | 8.5%      | 15,358      | 17,010                  | 10.8%    | N/A               | 527          |                 | 35,371                        | 39,610                        | 43,323                        | 9.4%                                         |  |  |
| lovember  | 20,240     | 21,934     | 8.4%      | 17,004      | 16,579                  | -2.5%    |                   |              |                 | 33,785                        | 37,244                        | 38,513                        | 3.4%                                         |  |  |
| December  |            | 2,316      |           |             | 2,225                   | #DIV/0!  |                   |              |                 | 44,156                        | 0                             | 4,541                         | #DIV/0!                                      |  |  |
| /TD       | 336,064    | 400,318    | 19.1%     | 254,711     | 292,712                 | 14.9%    | 3,374             | 7,723        | 104.5%          | 618,025                       | 590,775                       | 693,030                       | 17.94%                                       |  |  |
|           |            |            |           |             |                         |          |                   |              |                 |                               |                               |                               |                                              |  |  |
|           | Route      | 3 (CB Regi | onal)     | Route 5     | (Canmor                 | e Local) | Route<br>(Minnewa |              |                 |                               |                               |                               |                                              |  |  |
| Month     | 2016       | 2017       | % Change  | 2016        | 2017                    | % Change | 2017              |              |                 |                               |                               |                               |                                              |  |  |
| anuary    | 8,502      | 9,503      | 11.8%     | N/A         | 6,571                   | N/A      |                   | N/A          |                 |                               |                               |                               |                                              |  |  |
| ebruary   | 8,081      | 9,300      | 15.1%     | N/A         | 6,028                   | N/A      |                   | N/A          |                 |                               |                               |                               |                                              |  |  |
| //arch    | 8,137      | 11,052     | 35.8%     | N/A         | 7,291                   | N/A      |                   | N/A          |                 |                               |                               |                               |                                              |  |  |
| April     | 7,911      | 9,489      | 19.9%     | N/A         | 4,585                   | N/A      |                   | 0            |                 |                               |                               |                               |                                              |  |  |
| л<br>Лау  | 9,753      | 11,841     | 21.4%     | N/A         | 6,225                   | N/A      |                   | 2,792        |                 |                               |                               |                               |                                              |  |  |
| lune      | 10,831     | 12,690     | 17.2%     | N/A         | 6,414                   | N/A      |                   | 6,329        |                 |                               |                               |                               |                                              |  |  |
| luly      | 11,513     | 13,258     | 15.2%     | N/A         | 6,088                   | N/A      |                   | 10,532       |                 |                               |                               |                               |                                              |  |  |
| August    | 11,089     | 12,788     | 15.3%     | N/A         | 6,164                   | N/A      |                   | 10,570       |                 |                               |                               |                               |                                              |  |  |
| September | 9,720      | 11,725     | 20.6%     | N/A         | 5,533                   | N/A      |                   | 2,607        |                 |                               |                               |                               |                                              |  |  |
| October   | 9,881      | 11,731     | 18.7%     | N/A         | 6,263                   | N/A      |                   | N/A          |                 |                               |                               |                               |                                              |  |  |
| November  | 11,164     | 12,438     | 11.4%     | 8,570       | 7,723                   | -9.9%    |                   | N/A          |                 |                               |                               |                               |                                              |  |  |
| December  |            | 1,094      | #DIV/0!   | 7,597       | 658                     | -91.3%   |                   | N/A          |                 |                               |                               |                               |                                              |  |  |
| TD        | 106,582    | 126,909    | 19.1%     | 16,167      | 69,543                  | 330.2%   |                   | 32,830       |                 |                               |                               |                               |                                              |  |  |
|           |            | ,          |           | ŕ           |                         |          |                   |              |                 |                               |                               |                               |                                              |  |  |
| Year to   | Date % F   | Ridership  | Change    | e - 2016 to | 2017<br>Route           | e 2      |                   | P            | oute            | 3                             | Ro                            | oute 4                        |                                              |  |  |
|           | 0.0%       | 50.0       | 0%        | 0.0         | %                       | 50.0%    |                   | <b>0</b> .0% |                 | 50.0%                         | .0.0%                         | 50.8%                         |                                              |  |  |