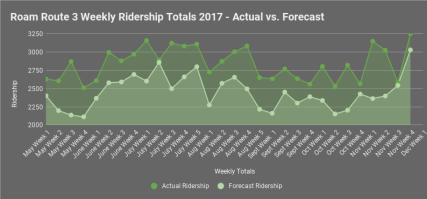

#### Observations:

- Year to Date Ridership % changes:
  - o Route 1 up 19%
  - o Route 2 up 15% (Year to date steady however a monthly drop of -2.5% compared to Nov 2016)
  - o Route 3 up 19 %
  - o Route 4 up 105%
- Banff Local revenues up 7% in October, with drop of -8% in November compared to 2016
- Regional Route 3 ridership up 11% over November 2016. Revenues up 4% over November of 2016.
- Another positive bounce for Canmore local ridership! Increase up to 7,700 passengers in November.
  - o \*Higher ridership in November 2017 (7,723) than the Free-December 2016 service (7,597)!