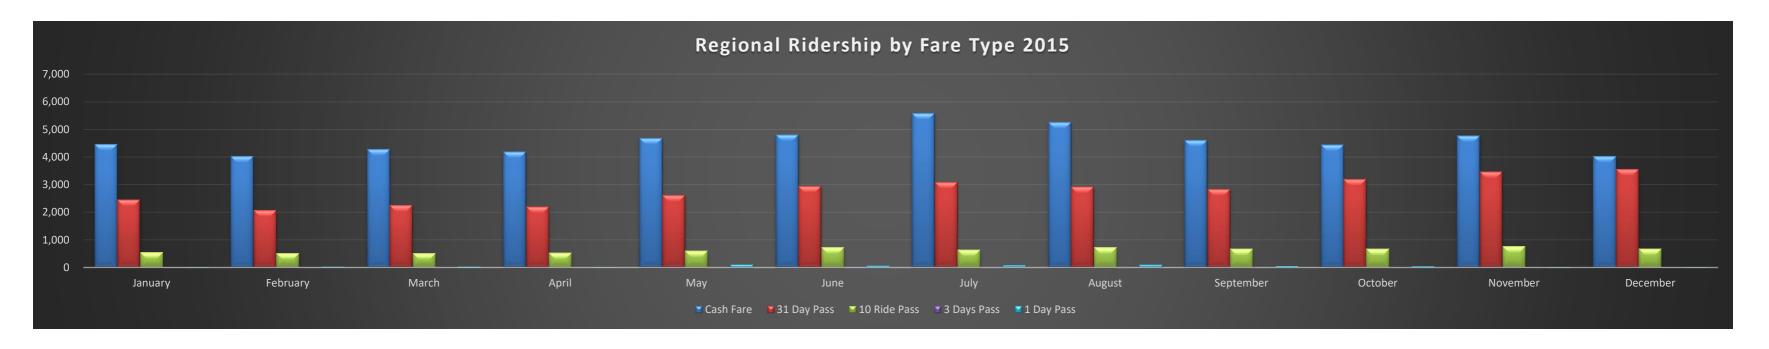

| 21       | 14       | 24       | 231         |
| Free Service Special Event                 |         |          |         | 3       | 10      | 21      | 13      |         | 20        | 0        | 0        | 0        | 20          |
| Total Farebox Ridership                    | 7,609   | 6,764    | 7,201   | 7,015   | 8,127   | 8,749   | 9,585   | 9,259   | 8,410     | 8,584    | 9,253    | 8,476    | 99,032      |
| +3% Industry Correction                    | 0       | 0,764    | 0       | 0       | 0,127   | 0,749   | 9,383   | 9,239   | 0,410     | 0        | 9,233    | 0        | 99,032      |
| +376 maustry correction                    | U       | U        | U       | U       | 0       | 0       | U       | U       | 0         | U        | U        | 0        | <del></del> |





**New Business** 



### BVRTSC Approved 2017-19 Operating Budget

• Operating budget numbers have been changed to reflect the New Service Level requests that were approved by Banff Council in December. Only the 2018 and 2019 Banff Local operating costs have been changed for Phase 1 of increased frequency as the additional approvals are for service in 2020.

| •                                    | get | Transit Summa | ary | - ALL     | ommission    |    |         |                                   | dg     | al Transit<br>et Summa<br>9 Budgeted | ary | - ALL      | omr | nission     |    |        |
|--------------------------------------|-----|---------------|-----|-----------|--------------|----|---------|-----------------------------------|--------|--------------------------------