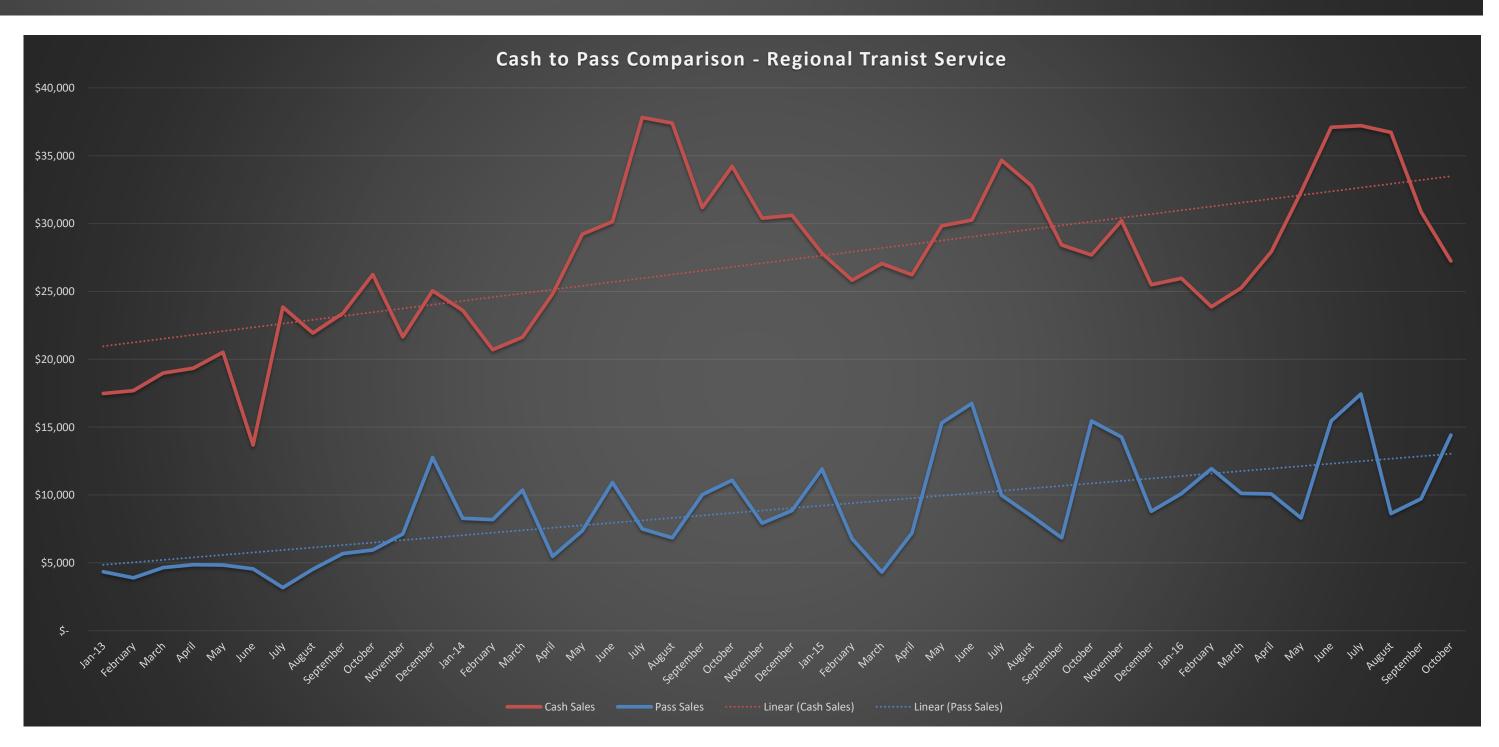

| 8,808    | \$   | 25,493   |
| Jan-16    | \$            | 10,097   | \$   | 25,963   |
| February  | \$            | 11,940   | \$   | 23,859   |
| March     | \$            | 10,118   | \$   | 25,254   |
| April     | \$            | 10,073   | \$   | 27,917   |
| May       | \$            | 8,314    | \$   | 32,340   |
| June      | \$            | 15,447   | \$   | 37,098   |
| July      | \$            | 17,443   | \$   | 37,222   |
| August    | \$            | 8,640    | \$   | 36,724   |
| September | \$            | 9,735    | \$   | 30,881   |
| October   | \$            | 14,423   | \$   | 27,247   |
| November  | \$            | -        | 7    | _,,_,,   |
| December  | \$            | _        | \$   | _        |
|           | Ψ             |          | Ψ    |          |



## CANMORE/BANFF REGIONAL TRANSIT REVENUE BREAKDOWN 2016 Actual

| Month     | Fares     | Passes    | Other       | Total     | Budget      |
|-----------|-----------|-----------|-------------|-----------|-------------|
| January   | \$25,963  | \$10,097  | \$0         | \$36,060  | \$32,566.66 |
| February  | \$23,859  | \$11,940  | \$0         | \$35,799  | \$32,566.66 |
| March     | \$25,254  | \$10,118  | \$0         | \$35,372  | \$32,566.66 |
| April     | \$27,917  | \$10,073  | \$0         | \$37,990  | \$37,566.66 |
| May       | \$32,340  | \$8,314   | \$0         | \$40,654  | \$37,566.66 |
| June      | \$37,098  | \$15,447  | \$0         | \$52,545  | \$37,566.66 |
| July      | \$37,222  | \$17,443  | \$0         | \$54,665  | \$42,566.66 |
| August    | \$37,217  | \$8,6