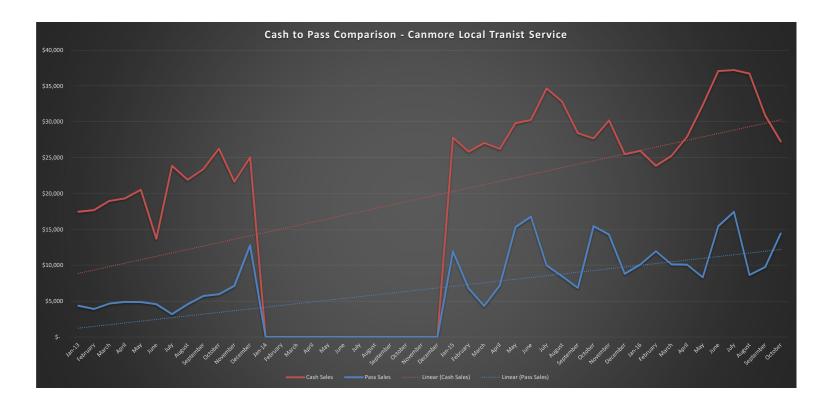

| 6,845   | \$  | 28,408    |
| October   | \$  | 15,448  | \$  | 27,681    |
| November  | \$  | 14,266  | \$  | 30,201    |
| December  | \$  | 8,808   | \$  | 25,493    |
| Jan-16    | \$  | 10,097  | \$  | 25,963    |
| February  | \$  | 11,940  | \$  | 23,859    |
| March     | \$  | 10,118  | \$  | 25,254    |
| April     | \$  | 10,073  | \$  | 27,917    |
| May       | \$  | 8,314   | \$  | 32,340    |
| June      | \$  | 15,447  | \$  | 37,098    |
| July      | \$  | 17,443  | \$  | 37,222    |
| August    | \$  | 8,640   | \$  | 36,724    |
| September | \$  | 9,735   | \$  | 30,881    |
| October   | \$  | 14,423  | \$  | 27,247    |
| November  | \$  | -       |     |           |
| December  | \$  | -       | \$  | -         |
|           | _   |         |     |           |



# CANMORE LOCAL TRANSIT REVENUE BREAKDOWN 2016 Actual

| Month     | Fares | Passes | Other | Total | Budget      |
|-----------|-------|--------|-------|-------|-------------|
| January   |       |        |       | \$0   | \$32,566.66 |
| February  |       |        |       | \$0   | \$32,566.66 |
| March     |       |        |       | \$0   | \$32,566.66 |
| April     |       |        |       | \$0   | \$37,566.66 |
| May       |       |        |       | \$0   | \$37,566.66 |
| June      |       |        |       | \$0   | \$37,566.66 |
| July      |       |        |       | \$0   | \$42,566.66 |
| August    |       |        |       | \$0   | \$42,566.66 |
| September |       |        |       | \$0   | \$42,566.66 |
| October   |       |        |       | \$0   | \$37,566.66 |
| November