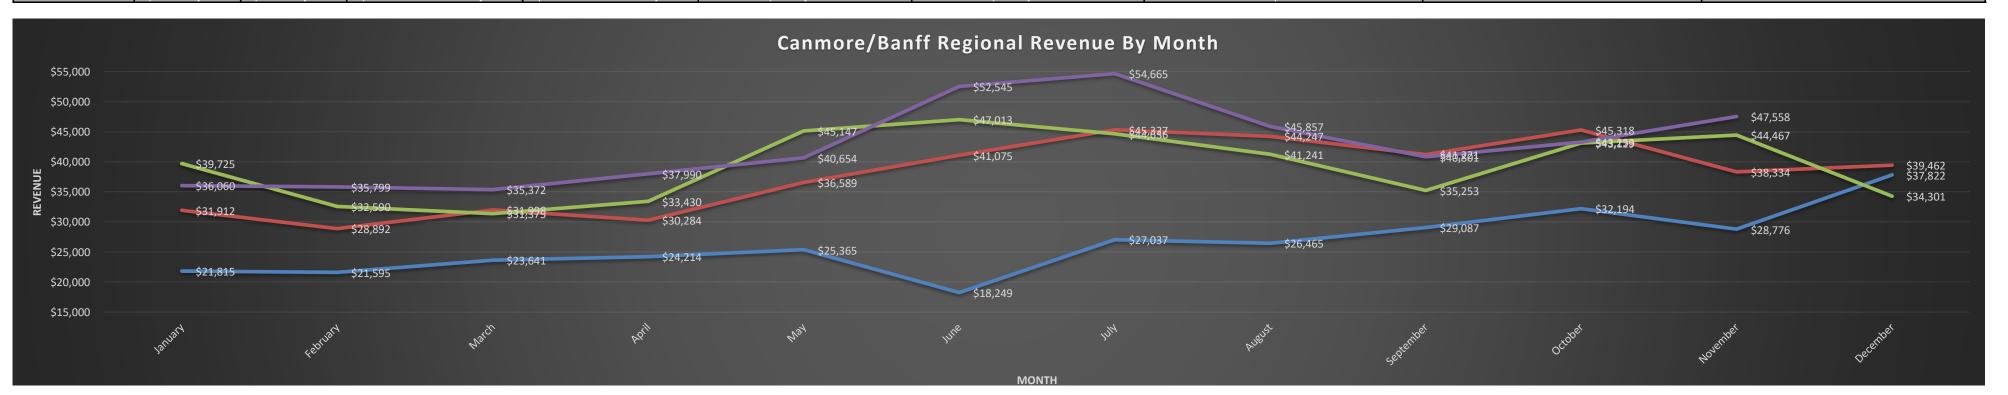

c) Transit Service Monthly Statistics (attached).

Adrian Field commented tat overall ridership is up 1.9% over 2015, however vehicle volume is up 8% this year.

Adrian Field asked that year-to-date summaries are shown month over month.