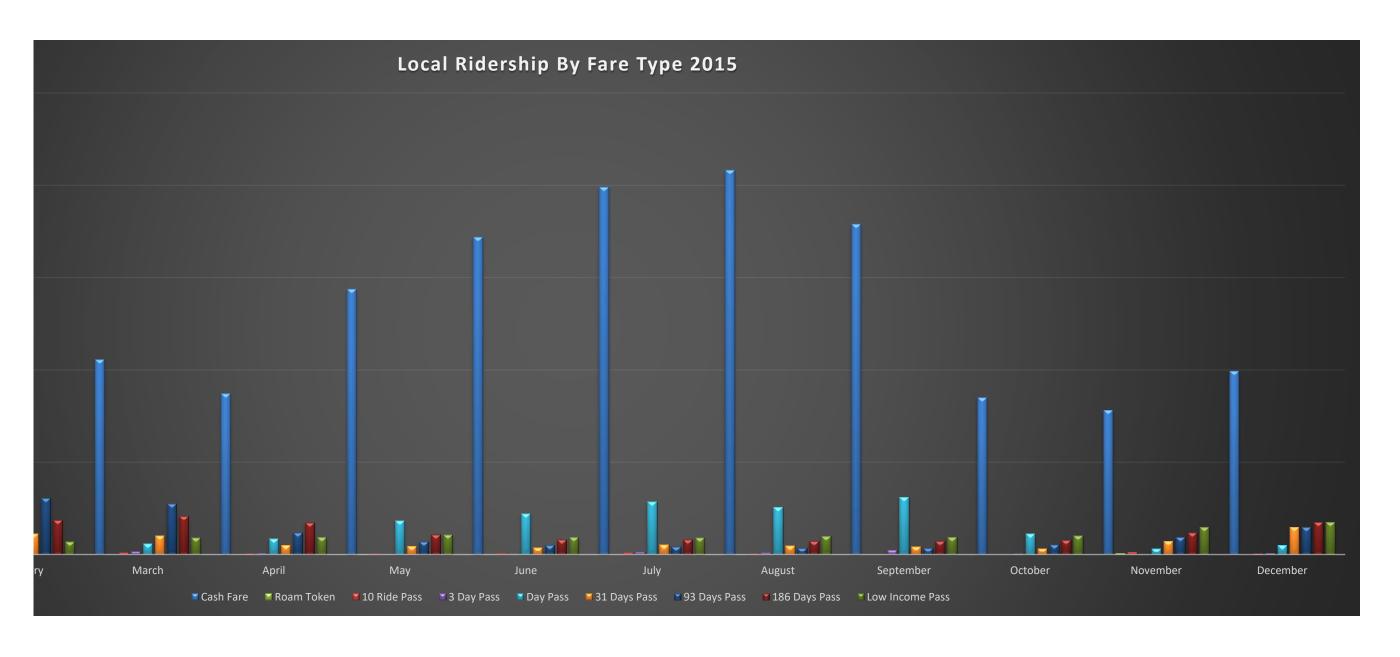

# Banff Local Service Ridership and Revenue Statistics

Bikes Carried: 5 Strollers Carried: 32

#### Observations:

- December ridership up 14% compared to December 2015.
- November revenue numbers up 4% over 2015
- YTD Ridership up 2.8% over 2015

|                     |        |         |         |         |         | Ridersh            | nip                |                          |                                 |                                   |
|---------------------|--------|---------|---------|---------|---------|--------------------|--------------------|--------------------------|---------------------------------|-----------------------------------|
| Month               | 2012   | 2013    | 2014    | 2015    | 2016    | 2015 Running Total | 2016 Running Total | Running Total Difference | 2015 to 2016 Monthly Difference | 2015 to 2016 Monthly % Difference |
| January             | 37,730 | 36,302  | 38,787  | 41,973  | 41,692  | 41,973             | 41,692             | -280                     | -280                            | -0.7%                             |
| February            | 41,031 | 39,738  | 39,184  | 41,240  | 43,106  | 83,213             | 84,798             | 1,585                    | 1,865                           | 4.5%                              |
| March               | 44,826 | 45,039  | 41,733  | 46,484  | 47,442  | 129,697            | 132,240            | 2,543                    | 958                             | 2.1%                              |
| April               | 38,652 | 36,510  | 36,396  | 37,483  | 34,603  | 167,179            | 166,842            | -337                     | -2,880                          | -7.7%                             |
| May                 | 47,945 | 46,739  | 48,062  | 52,462  | 53,248  | 219,641            | 220,090            | 449                      | 786                             | 1.5%                              |
| June                | 47,447 | 50,267  | 56,228  | 64,295  | 63,260  | 283,936            | 283,350            | -586                     | -1,035                          | -1.6%                             |
| July                | 60,356 | 62,089  | 70,162  | 79,171  | 83,580  | 363,107            | 366,930            | 3,823                    | 4,409                           | 5.6%                              |
| August              | 64,441 | 63,224  | 65,942  | 81,401  | 82,854  | 444,508            | 449,785            | 5,277                    | 1,453                           | 1.8%                              |
| September           | 48,767 | 49,512  | 53,215  | 60,204  | 60,631  | 504,711            | 510,415            | 5,704                    | 427                             | 0.7%                              |
| October             | 36,818 | 34,244  | 35,769  | 35,371  | 39,112  | 540,083            | 549,528            | 9,445                    | 3,741                           | 10.6%                             |
| November            | 33,359 | 30,911  | 32,776  | 33,785  | 35,504  | 573,868            | 585,032            | 11,164                   | 1,719                           | 5.1%                              |
| December            | 42,073 | 41,403  | 46,017  | 44,156  | 50,366  | 618,024            | 635,398            | 17,374                   | 6,210                           | 14.1%                             |
| <b>Grand Total:</b> | 543445 | 535,978 | 564,270 | 618,024 | 635,398 | 618,024            | 635,398            | 17,374                   |                                 | 2.8%                              |