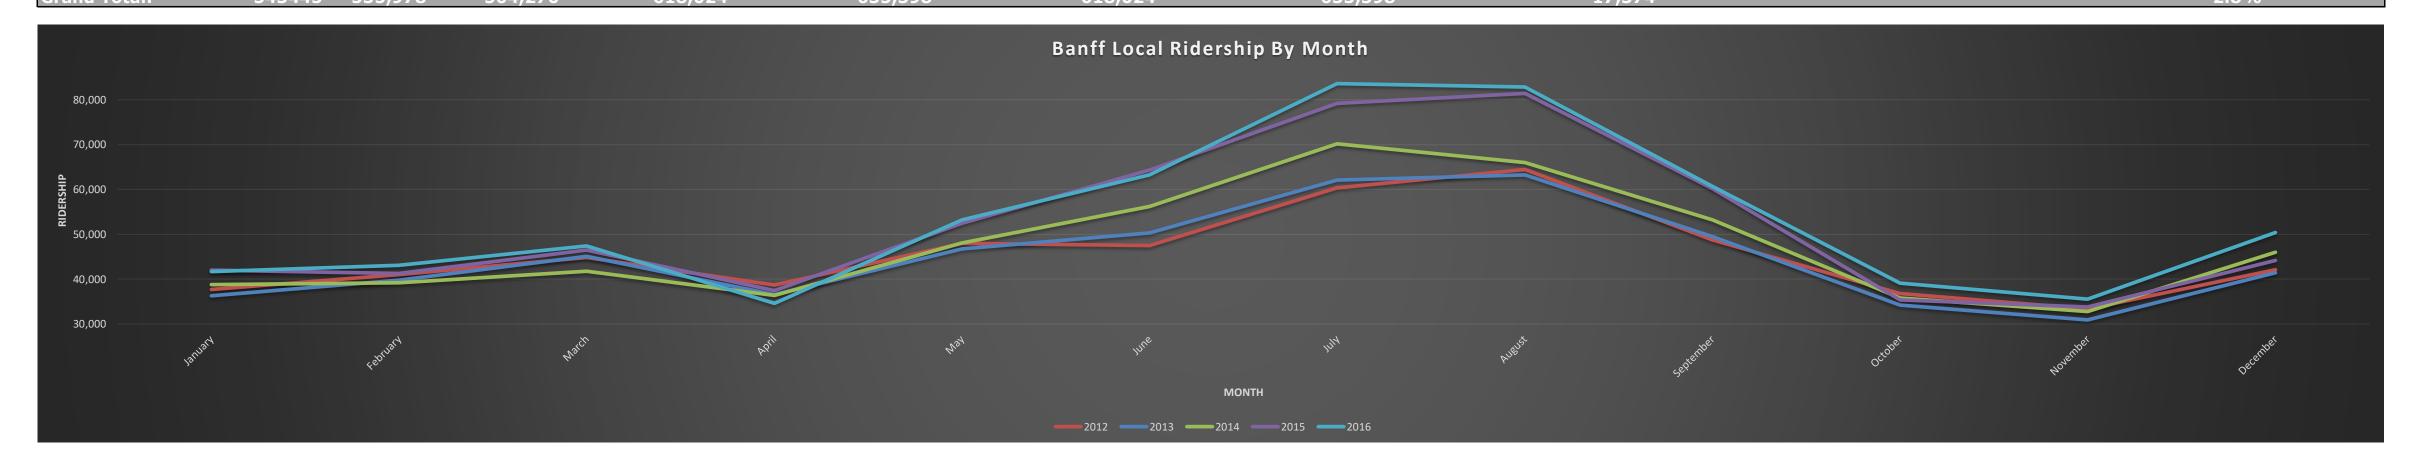

#### Observations:

- December ridership up 14% compared to December 2015.
- November revenue numbers up 4% over 2015
- YTD Ridership up 2.8% over 2015

|                     |        |         |         |         |         | Ridersh            | nip                |                          |                                 |                                   |
|---------------------|--------|---------|---------|---------|---------|--------------------|--------------------|--------------------------|---------------------------------|-----------------------------------|
| Month               | 2012   | 2013    | 2014    | 2015    | 2016    | 2015 Running Total | 2016 Running Total | Running Total Difference | 2015 to 2016 Monthly Difference | 2015 to 2016 Monthly % Difference |
| January             | 37,730 | 36,302  | 38,787  | 41,973  | 41,692  | 41,973             | 41,692             | -280                     | -280                            | -0.7%                             |
| February            | 41,031 | 39,738  | 39,184  | 41,240  | 43,106  | 83,213             | 84,798             | 1,585                    | 1,865                           | 4.5%                              |
| March               | 44,826 | 45,039  | 41,733  | 46,484  | 47,442  | 129,697            | 132,240            | 2,543                    | 958                             | 2.1%                              |
| April               | 38,652 | 36,510  | 36,396  | 37,483  | 34,603  | 167,179            | 166,842            | -337                     | -2,880                          | -7.7%                             |
| May                 | 47,945 | 46,739  | 48,062  | 52,462  | 53,248  | 219,641            | 220,090            | 449                      | 786                             | 1.5%                              |
| June                | 47,447 | 50,267  | 56,228  | 64,295  | 63,260  | 283,936            | 283,350            | -586                     | -1,035                          | -1.6%                             |
| July                | 60,356 | 62,089  | 70,162  | 79,171  | 83,580  | 363,107            | 366,930            | 3,823                    | 4,409                           | 5.6%                              |
| August              | 64,441 | 63,224  | 65,942  | 81,401  | 82,854  | 444,508            | 449,785            | 5,277                    | 1,453                           | 1.8%                              |
| September           | 48,767 | 49,512  | 53,215  | 60,204  | 60,631  | 504,711            | 510,415            | 5,704                    | 427                             | 0.7%                              |
| October             | 36,818 | 34,244  | 35,769  | 35,371  | 39,112  | 540,083            | 549,528            | 9,445                    | 3,741                           | 10.6%                             |
| November            | 33,359 | 30,911  | 32,776  | 33,785  | 35,504  | 573,868            | 585,032            | 11,164                   | 1,719                           | 5.1%                              |
| December            | 42,073 | 41,403  | 46,017  | 44,156  | 50,366  | 618,024            | 635,398            | 17,374                   | 6,210                           | 14.1%                             |
| <b>Grand Total:</b> | 543445 | 535,978 | 564,270 | 618,024 | 635,398 | 618,024            | 635,398            | 17,374                   |                                 | 2.8%                              |