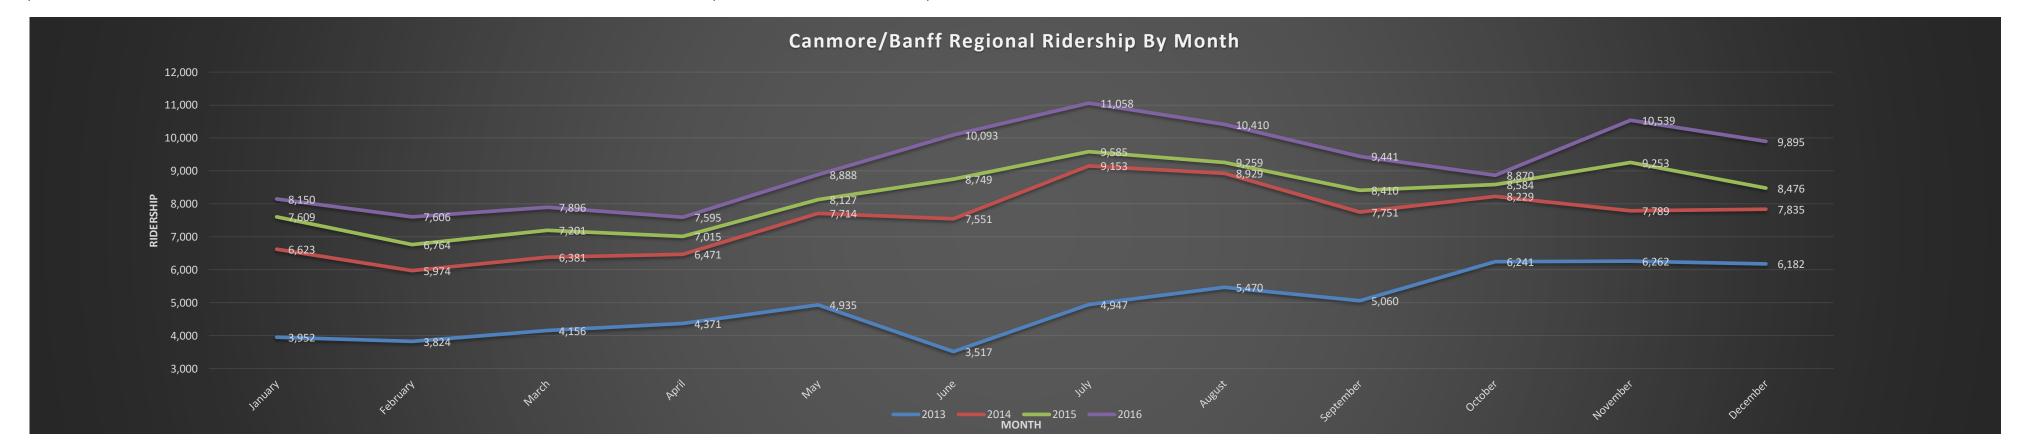

c) Transit Service Monthly Statistics (attached).

Adrian Field commented tat overall ridership is up 1.9% over 2015, however vehicle volume is up 8% this year.

Adrian Field asked that year-to-date summaries are shown month over month.