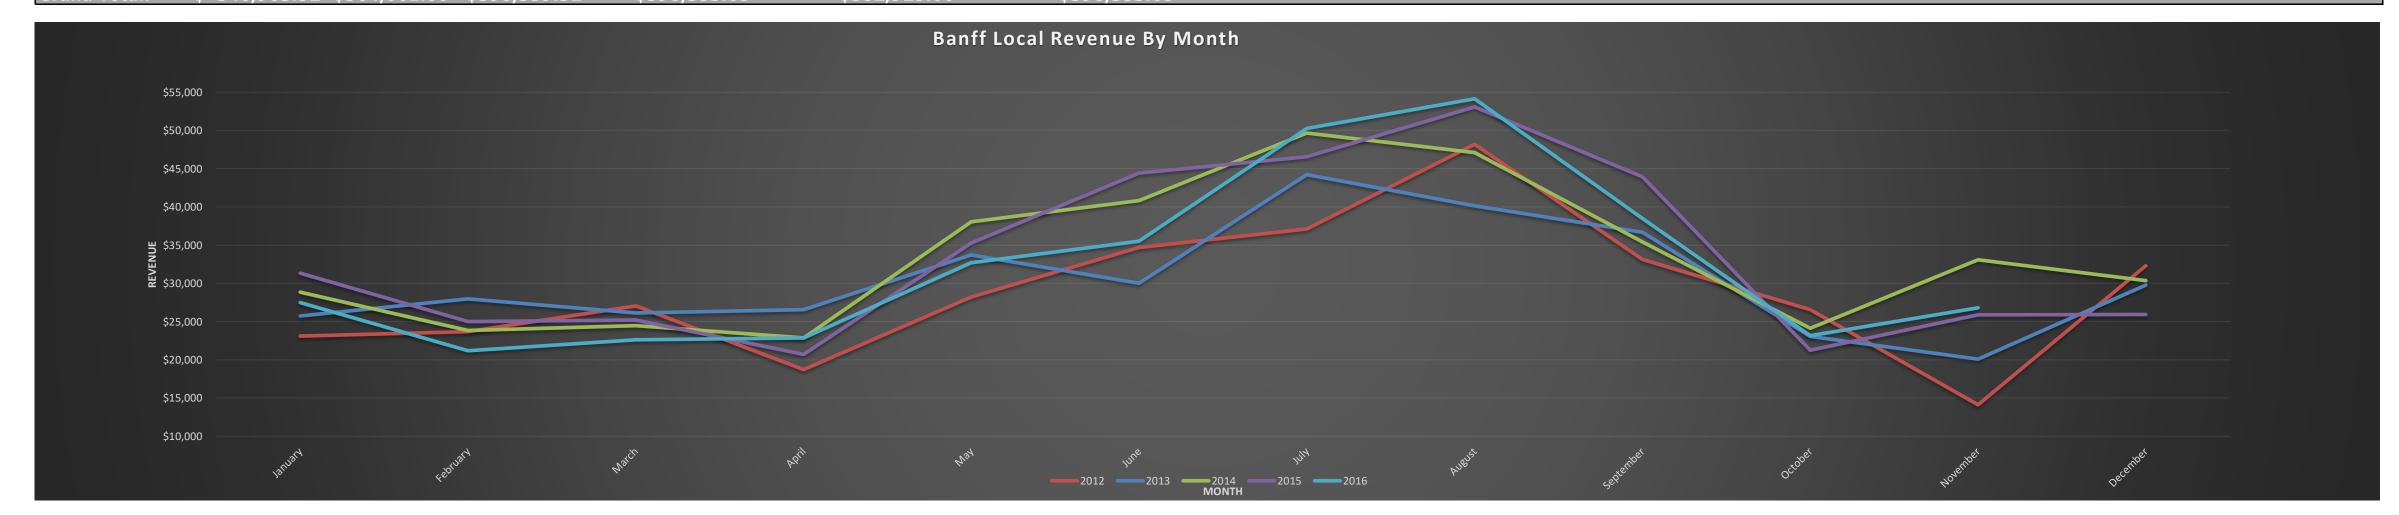

#### Observations:

- December ridership up 14% compared to December 2015.
- November revenue numbers up 4% over 2015
- YTD Ridership up 2.8% over 2015

|                     |        |         |         |         |         | Ridersh            | nip                |                          |                                 |                                   |
|---------------------|--------|---------|---------|---------|---------|--------------------|--------------------|--------------------------|---------------------------------|-----------------------------------|
| Month               | 2012   | 2013    | 2014    | 2015    | 2016    | 2015 Running Total | 2016 Running Total | Running Total Difference | 2015 to 2016 Monthly Difference | 2015 to 2016 Monthly % Difference |
| January             | 37,730 | 36,302  | 38,787  | 41,973  | 41,692  | 41,973             | 41,692             | -280                     | -280                            | -0.7%                             |
| February            | 41,031 | 39,738  | 39,184  | 41,240  | 43,106  | 83,213             | 84,798             | 1,585                    | 1,865                           | 4.5%                              |
| March               | 44,826 | 45,039  | 41,733  | 46,484  | 47,442  | 129,697            | 132,240            | 2,543                    | 958                             | 2.1%                              |
| April               | 38,652 | 36,510  | 36,396  | 37,483  | 34,603  | 167,179            | 166,842            | -337                     | -2,880                          | -7.7%                             |
| May                 | 47,945 | 46,739  | 48,062  | 52,462  | 53,248  | 219,641            | 220,090            | 449                      | 786                             | 1.5%                              |
| June                | 47,447 | 50,267  | 56,228  | 64,295  | 63,260  | 283,936            | 283,350            | -586                     | -1,035                          | -1.6%                             |
| July                | 60,356 | 62,089  | 70,162  | 79,171  | 83,580  | 363,107            | 366,930            | 3,823                    | 4,409                           | 5.6%                              |
| August              | 64,441 | 63,224  | 65,942  | 81,401  | 82,854  | 444,508            | 449,785            | 5,277                    | 1,453                           | 1.8%                              |
| September           | 48,767 | 49,512  | 53,215  | 60,204  | 60,631  | 504,711            | 510,415            | 5,704                    | 427                             | 0.7%                              |
| October             | 36,818 | 34,244  | 35,769  | 35,371  | 39,112  | 540,083            | 549,528            | 9,445                    | 3,741                           | 10.6%                             |
| November            | 33,359 | 30,911  | 32,776  | 33,785  | 35,504  | 573,868            | 585,032            | 11,164                   | 1,719                           | 5.1%                              |
| December            | 42,073 | 41,403  | 46,017  | 44,156  | 50,366  | 618,024            | 635,398            | 17,374                   | 6,210                           | 14.1%                             |
| <b>Grand Total:</b> | 543445 | 535,978 | 564,270 | 618,024 | 635,398 | 618,024            | 635,398            | 17,374                   |                                 | 2.8%                              |

| Revenue             |               |              |              |              |              |                    |                    |                          |                                 |                                   |  |
|---------------------|---------------|--------------|--------------|--------------|--------------|--------------------|--------------------|--------------------------|---------------------------------|-----------------------------------|--|
| Month               | 2012          | 2013         | 2014         | 2015         | 2016         | 2015 Running Total | 2016 Running Total | Running Total Difference | 2015 to 2016 Monthly Difference | 2015 to 2016 Monthly % Difference |  |
| January             | \$23,104      | \$25,711     | \$28,869     | \$31,352     | \$27,471     | \$31,352.00        | \$27,471.00        | -\$3,881.00              | -\$3,881.00                     | -12.4%                            |  |
| February            | \$23,695      | \$27,959     | \$23,824     | \$25,006     | \$21,183     | \$56,358.00        | \$48,654.00        | -\$7,704.00              | -\$3,823.00                     | -15.3%                            |  |
| March               | \$27,056      | \$26,138     | \$24,454     | \$25,175     | \$22,619     | \$81,532.50        | \$71,273.00        | -\$10,259.50             | -\$2,555.50                     | -10.2%                            |  |
| April               | \$18,700      | \$26,536     | \$22,861     | \$20,711     | \$22,849     | \$102,243.50       | \$94,122.00        | -\$8,121.50              | \$2,138.00                      | 10.3%                             |  |
| May                 | \$28,224      | \$33,720     | \$38,052     | \$35,268     | \$32,696     | \$137,511.15       | \$126,818.00       | -\$10,693.15             | -\$2,571.65                     | -7.3%                             |  |
| June                | \$34,706      | \$30,034     | \$40,828     | \$44,419     | \$35,492     | \$181,930.15       | \$162,310.00       | -\$19,620.15             | -\$8,927.00                     | -20.1%                            |  |
| July                | \$37,127      | \$44,220     | \$49,655     | \$46,553     | \$50,251     | \$228,482.65       | \$212,561.00       | -\$15,921.65             | \$3,698.50                      | 7.9%                              |  |
| August              | \$48,190      | \$40,125     | \$47,076     | \$53,075     | \$54,136     | \$281,557.65       | \$266,697.00       | -\$14,860.65             | \$1,061.00                      | 2.0%                              |  |
| September           | \$33,119      | \$36,670     | \$35,404     | \$43,912     | \$38,478     | \$325,469.65       | \$305,175.00       | -\$20,294.65             | -\$5,434.00                     | -12.4%                            |  |
| October             | \$26,578      | \$23,066     | \$24,115     | \$21,253     | \$23,150     | \$346,722.65       | \$328,325.00       | -\$18,397.65             | \$1,897.00                      | 8.9%                              |  |
| November            | \$14,119      | \$20,087     | \$33,078     | \$25,892     | \$26,825     | \$372,614.65       | \$355,150.00       | -\$17,464.65             | \$933.00                        | 3.6%                              |  |
| December            | \$32,287      | \$29,795     | \$30,344     | \$25,939     |              | \$398,553.65       |                    |                          |                                 |                                   |  |
| <b>Grand Total:</b> | \$ 346,903.52 | \$364,061.60 | \$398,559.52 | \$398,553.65 | \$382,925.00 | \$398,553.65       |                    |                          |                                 |                                   |  |