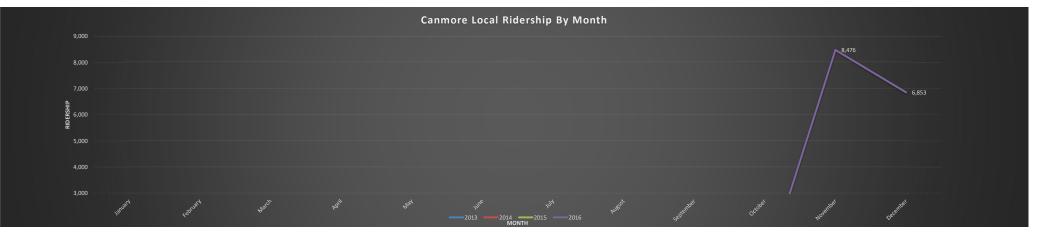

#### c) Update on Canmore Service Implementation

Initial ridership has been good with the free service over November and early December. We will need to wait for a period of paid service to determine whether ridership levels are positive.

Concerns of residents have all been responded to. Service survey is on the website until the end of January to gather feedback, both positive and negative.

Storage facility is working well for the initial start up and will be improved with the renovation planned for 2017, including heat and water.

Marketing is occurring through December and January to create awareness of the passes, fares and purchase locations. Davina Bernard – Looking forward to Feb numbers.

#### Canmore Local Service

- Canmore local transit is now a paid service as of January 1, 2017. Drivers were instructed to give a couple of days' leeway if people were unaware that the bus was no longer free.
- Survey is currently being hosted on our website and will be on there until the end
  of the month, gathering feedback on route, schedule, stops etc... This feedback will
  be reviewed to make changes for Spring or further out.
- Vendors are now selling passes and are undergoing ongoing training to ensure all staff are aware of the fare products being offered. Concerns were raised with not all staff being aware enough to answer customer queries.