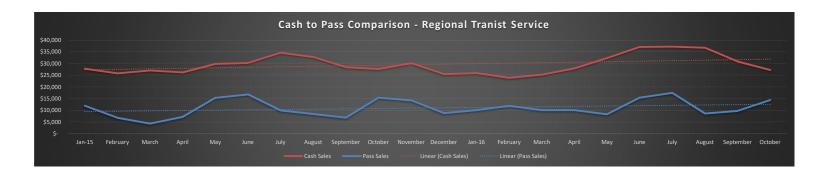

| Jan-15 \$ 11,927 \$ 27,798<br>ebruary \$ 6,775 \$ 25,815<br>larch \$ 4,315 \$ 27,060<br>pril \$ 7,200 \$ 26,230<br>lay \$ 15,320 \$ 29,827<br>une \$ 16,760 \$ 30,253 |    |           |       |           |  |  |  |  |  |  |
|-----------------------------------------------------------------------------------------------------------------------------------------------------------------------|----|-----------|-------|-----------|--|--|--|--|--|--|
| Month                                                                                                                                                                 | Pa | iss Sales | Ca    | ash Sales |  |  |  |  |  |  |
| Jan-15                                                                                                                                                                | \$ | 11,927    | \$    | 27,798    |  |  |  |  |  |  |
| ebruary                                                                                                                                                               | \$ | 6,775     | \$    | 25,815    |  |  |  |  |  |  |
| March                                                                                                                                                                 |    | 4,315     | \$    | 27,060    |  |  |  |  |  |  |
| April                                                                                                                                                                 |    | 7,200     |       | 26,230    |  |  |  |  |  |  |
| Мау                                                                                                                                                                   |    | 15,320    | \$    | 29,827    |  |  |  |  |  |  |
| lune                                                                                                                                                                  | \$ | 16,760    | \$    | 30,253    |  |  |  |  |  |  |
| luly                                                                                                                                                                  | \$ | 9,977     | \$    | 34,659    |  |  |  |  |  |  |
| August                                                                                                                                                                | \$ | 8,460     | \$    | 32,781    |  |  |  |  |  |  |
| September                                                                                                                                                             | \$ | 6,845     | \$    | 28,408    |  |  |  |  |  |  |
| October                                                                                                                                                               | \$ | 15,448    | \$    | 27,681    |  |  |  |  |  |  |
| November                                                                                                                                                              | \$ | 14,266    | \$    | 30,201    |  |  |  |  |  |  |
| December                                                                                                                                                              | \$ | 8,808     | \$    | 25,493    |  |  |  |  |  |  |
| Jan-16                                                                                                                                                                | \$ | 10,097    | \$    | 25,963    |  |  |  |  |  |  |
| ebruary                                                                                                                                                               | \$ | 11,940    | \$ \$ | 23,859    |  |  |  |  |  |  |
| March                                                                                                                                                                 | \$ | 10,118    | \$    | 25,254    |  |  |  |  |  |  |
| April                                                                                                                                                                 | \$ | 10,073    | \$    | 27,917    |  |  |  |  |  |  |
| Маy                                                                                                                                                                   | \$ | 8,314     | \$    | 32,340    |  |  |  |  |  |  |
| lune                                                                                                                                                                  | \$ | 15,447    | \$    | 37,098    |  |  |  |  |  |  |
| luly                                                                                                                                                                  | \$ | 17,443    | \$    | 37,222    |  |  |  |  |  |  |
| August                                                                                                                                                                | \$ | 8,640     | \$    | 36,724    |  |  |  |  |  |  |
| September                                                                                                                                                             | \$ | 9,735     | \$    | 30,881    |  |  |  |  |  |  |
| October                                                                                                                                                               | \$ | 14,423    | \$    | 27,247    |  |  |  |  |  |  |
| November                                                                                                                                                              | \$ | -         |       |           |  |  |  |  |  |  |
| December                                                                                                                                                              | \$ | -         | \$    | -         |  |  |  |  |  |  |