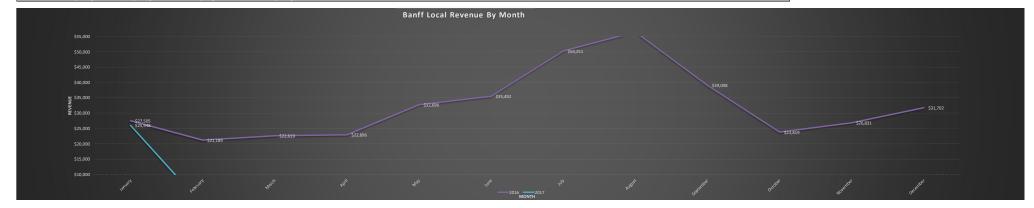

## Banff Local Service Ridership and Revenue Statistics

#### Observations:

- 2016 annual ridership up 5% over 2015
- 2016 annual revenue down 2% compared to 2015. Increased hotel pass usage and campground ridership
- 2017 January ridership up 12% over January of 2016

|              | Revenue      |              |             |                    |                    |                          |                                 |                                   |  |  |  |
|--------------|--------------|--------------|-------------|--------------------|--------------------|--------------------------|---------------------------------|-----------------------------------|--|--|--|
| Month        | 2015         | 2016         | 2017        | 2016 Running Total | 2017 Running Total | Running Total Difference | 2016 to 2017 Monthly Difference | 2016 to 2017 Monthly % Difference |  |  |  |
| January      | \$31,352     | \$27,505     | \$25,948    | \$27,505.00        | \$25,948.00        | -\$1,557.00              | -\$1,557.00                     | -5.7%                             |  |  |  |
| February     | \$25,006     | \$21,189     | \$0         | \$48,694.00        |                    |                          |                                 |                                   |  |  |  |
| March        | \$25,175     | \$22,619     | \$0         | \$71,313.00        |                    |                          |                                 |                                   |  |  |  |
| April        | \$20,711     | \$22,896     | \$0         | \$94,209.00        |                    |                          |                                 |                                   |  |  |  |
| May          | \$35,268     | \$32,696     | \$0         | \$126,905.00       |                    |                          |                                 |                                   |  |  |  |
| June         | \$44,419     | \$35,492     | \$0         | \$162,397.00       |                    |                          |                                 |                                   |  |  |  |
| July         | \$46,553     | \$50,251     | \$0         | \$212,648.00       |                    |                          |                                 |                                   |  |  |  |
| August       | \$53,075     | \$56,447     | \$0         | \$269,095.00       |                    |                          |                                 |                                   |  |  |  |
| September    | \$43,912     | \$39,008     | \$0         | \$308,103.00       |                    |                          |                                 |                                   |  |  |  |
| October      | \$21,253     | \$23,819     | \$0         | \$331,922.00       |                    |                          |                                 |                                   |  |  |  |
| November     | \$25,892     | \$26,831     | \$0         | \$358,753.00       |                    |                          |                                 |                                   |  |  |  |
| December     | \$25,939     | \$31,702     |             | \$390,455.00       |                    |                          |                                 |                                   |  |  |  |
| Grand Total: | \$398,553.65 | \$390,455.00 | \$25,948.00 | \$390,455.00       |                    |                          |                                 |                                   |  |  |  |