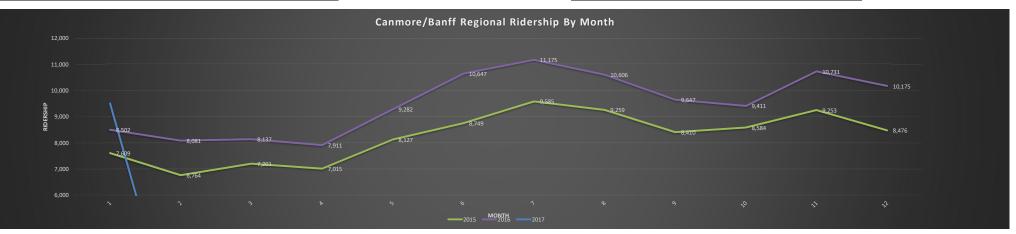

Banff/Canmore Regional Service Ridership and Revenue Statistics

#### Observations:

- 2016 annual ridership up 15% compared to 2015
- 2016 annual revenue up 10% compared to 2015
- 2017 January ridership up 11% compared to January 2016

|              |        |         |       |                    |                     | RIDERSHIP                |                                 |                                   |
|--------------|--------|---------|-------|--------------------|---------------------|--------------------------|---------------------------------|-----------------------------------|
| Month        | 2015   | 2016    | 2017  | 2016 Running Total | 2017 Running Total2 | Running Total Difference | 2016 to 2017 Monthly Comparison | 2016 to 2017 Monthly % Difference |
| January      | 7,609  | 8,502   | 9,503 | 8,502              | 9,503               | 1,001                    | 1,001                           | 11.8%                             |
| February     | 6,764  | 8,081   | 0     | 16,583             |                     |                          |                                 |                                   |
| March        | 7,201  | 8,137   | 0     | 24,720             |                     |                          |                                 |                                   |
| April        | 7,015  | 7,911   | 0     | 32,631             |                     |                          |                                 |                                   |
| May          | 8,127  | 9,282   | 0     | 41,913             |                     |                          |                                 |                                   |
| June         | 8,749  | 10,647  | 0     | 52,560             |                     |                          |                                 |                                   |
| July         | 9,585  | 11,175  | 0     | 63,735             |                     |                          |                                 |                                   |
| August       | 9,259  | 10,606  | 0     | 74,341             |                     |                          |                                 |                                   |
| September    | 8,410  | 9,647   | 0     | 83,988             |                     |                          |                                 |                                   |
| October      | 8,584  | 9,411   | 0     | 93,399             |                     |                          |                                 |                                   |
| November     | 9,253  | 10,731  | 0     | 104,130            |                     |                          |                                 |                                   |
| December     | 8,476  | 10,175  | 0     | 114,305            |                     |                          |                                 |                                   |
| Grand Total: | 99,032 | 114,305 | 9,503 | 114,305            |                     |                          |                                 |                                   |

|              | REVENUE |         |    |         |           |                    |                     |                          |                                 |                                   |
|--------------|---------|---------|----|---------|-----------|--------------------|---------------------|--------------------------|---------------------------------|-----------------------------------|
| Month        | 2015    |         |    | 2016    | 2017      | 2016 Running Total | 2017 Running Total2 | Running Total Difference | 2016 to 2017 Monthly Comparison | 2016 to 2017 Monthly % Difference |
| January      | \$      | 39,725  | \$ | 36,060  | \$ 27,058 | \$36,060           | \$27,058            | (\$9,002)                | -9,002                          | -25.0%                            |
| February     | \$      | 32,590  | \$ | 35,799  | \$ -      | \$71,859           |                     |                          |                                 |                                   |
| March        | \$      | 31,375  | \$ | 35,372  | \$ -      | \$107,231          |                     |                          |                                 |                                   |
| April        | \$      | 33,430  | \$ | 37,990  | \$ -      | \$145,221          |                     |                          |                                 |                                   |
| April<br>May | \$      | 45,147  | \$ | 40,654  | \$ -      | \$185,875          |                     |                          |                                 |                                   |
| June         | \$      | 47,013  | \$ | 52,545  | \$ -      | \$238,420          |                     |                          |                                 |                                   |
| July         | \$      | 44,636  | \$ | 54,665  | \$ -      | \$293,085          |                     |                          |                                 |                                   |
| August       | \$      | 41,241  | \$ | 45,857  | \$ -      | \$338,942          |                     |                          |                                 |                                   |
| September    | \$      | 35,253  | \$ | 40,801  | \$ -      | \$379,743          |                     |                          |                                 |                                   |
| October      | \$      | 43,129  | \$ | 43,253  | \$ -      | \$422,996          |                     |                          |                                 |                                   |
| November     | \$      | 44,467  | \$ | 47,558  | \$ -      | \$470,554          |                     |                          |                                 |                                   |
| December     | \$      | 34,301  | \$ | 34,141  | ·         | \$504,695          |                     |                          |                                 |                                   |
| Grand Total  | : \$    | 472,306 | \$ | 504,695 | \$ 27,058 | \$504,695          |                     |                          |                                 |                                   |