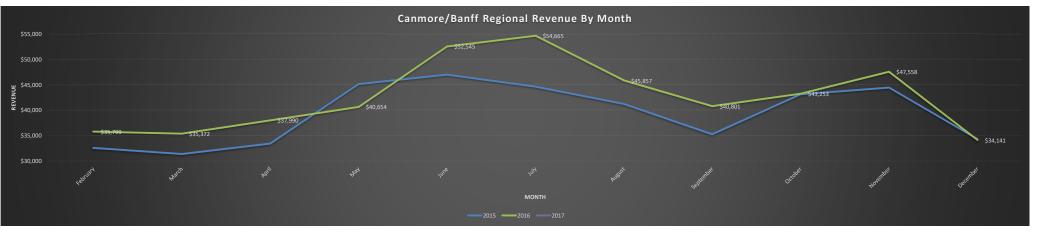

Banff/Canmore Regional Service Ridership and Revenue Statistics

#### Observations:

- 2016 annual ridership up 15% compared to 2015
- 2016 annual revenue up 10% compared to 2015
- 2017 January ridership up 11% compared to January 2016

|              |        |         |       |                    |                     | RIDERSHIP                |                                 |                                   |
|--------------|--------|---------|-------|--------------------|---------------------|--------------------------|---------------------------------|-----------------------------------|
| Month        | 2015   | 2016    | 2017  | 2016 Running Total | 2017 Running Total2 | Running Total Difference | 2016 to 2017 Monthly Comparison | 2016 to 2017 Monthly % Difference |
| January      | 7,609  | 8,502   | 9,503 | 8,502              | 9,503               | 1,001                    | 1,001                           | 11.8%                             |
| February     | 6,764  | 8,081   | 0     | 16,583             |                     |                          |                                 |                                   |
| March        | 7,201  | 8,137   | 0     | 24,720             |                     |                          |                                 |                                   |
| April        | 7,015  | 7,911   | 0     | 32,631             |                     |                          |                                 |                                   |
| May          | 8,127  | 9,282   | 0     | 41,913             |                     |                          |                                 |                                   |
| June         | 8,749  | 10,647  | 0     | 52,560             |                     |                          |                                 |                                   |
| July         | 9,585  | 11,175  | 0     | 63,735             |                     |                          |                                 |                                   |
| August       | 9,259  | 10,606  | 0     | 74,341             |                     |                          |                                 |                                   |
| September    | 8,410  | 9,647   | 0     | 83,988             |                     |                          |                                 |                                   |
| October      | 8,584  | 9,411   | 0     | 93,399             |                     |                          |                                 |                                   |
| November     | 9,253  | 10,731  | 0     | 104,130            |                     |                          |                                 |                                   |
| December     | 8,476  | 10,175  | 0     | 114,305            |                     |                          |                                 |                                   |
| Grand Total: | 99,032 | 114,305 | 9,503 | 114,305            |                     |                          |                                 |                                   |

|              | REVENUE |         |    |         |           |                    |                     |                          |                                 |                                   |
|--------------|---------|---------|----|---------|-----------|--------------------|---------------------|--------------------------|---------------------------------|-----------------------------------|
| Month        | 2015    |         |    | 2016    | 2017      | 2016 Running Total | 2017 Running Total2 | Running Total Difference | 2016 to 2017 Monthly Comparison | 2016 to 2017 Monthly % Difference |
| January      | \$      | 39,725  | \$ | 36,060  | \$ 27,058 | \$36,060           | \$27,058            | (\$9,002)                | -9,002                          | -25.0%                            |
| February     | \$      | 32,590  | \$ | 35,799  | \$ -      | \$71,859           |                     |                          |                                 |                                   |
| March        | \$      | 31,375  | \$ | 35,372  | \$ -      | \$107,231          |                     |                          |                                 |                                   |
| April        | \$      | 33,430  | \$ | 37,990  | \$ -      | \$145,221          |                     |                          |                                 |                                   |
| April<br>May | \$      | 45,147  | \$ | 40,654  | \$ -      | \$185,875          |                     |                          |                                 |                                   |
| June         | \$      | 47,013  | \$ | 52,545  | \$ -      | \$238,420          |                     |                          |                                 |                                   |
| July         | \$      | 44,636  | \$ | 54,665  | \$ -      | \$293,085          |                     |                          |                                 |                                   |
| August       | \$      | 41,241  | \$ | 45,857  | \$ -      | \$338,942          |                     |                          |                                 |                                   |
| September    | \$      | 35,253  | \$ | 40,801  | \$ -      | \$379,743          |                     |                          |                                 |                                   |
| October      | \$      | 43,129  | \$ | 43,253  | \$ -      | \$422,996          |                     |                          |                                 |                                   |
| November     | \$      | 44,467  | \$ | 47,558  | \$ -      | \$470,554          |                     |                          |                                 |                                   |
| December     | \$      | 34,301  | \$ | 34,141  | ·         | \$504,695          |                     |                          |                                 |                                   |
| Grand Total  | : \$    | 472,306 | \$ | 504,695 | \$ 27,058 | \$504,695          |                     |                          |                                 |                                   |