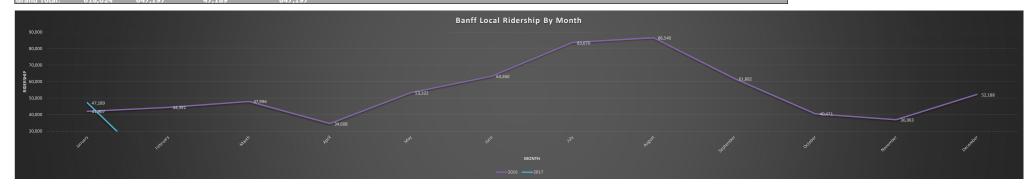

## Banff Local Service Ridership and Revenue Statistics

#### Observations:

- 2016 annual ridership up 5% over 2015
- 2016 annual revenue down 2% compared to 2015. Increased hotel pass usage and campground ridership
- 2017 January ridership up 12% over January of 2016

|              | Ridership |         |        |                    |                    |                          |                                 |                                   |  |  |
|--------------|-----------|---------|--------|--------------------|--------------------|--------------------------|---------------------------------|-----------------------------------|--|--|
| Month        | 2015      | 2016    | 2017   | 2016 Running Total | 2017 Running Total | Running Total Difference | 2016 to 2017 Monthly Difference | 2016 to 2017 Monthly % Difference |  |  |
| January      | 41,973    | 41,907  | 47,189 | 41,907             | 47,189             | 5,283                    | 5,283                           | 12.6%                             |  |  |
| February     | 41,240    | 44,392  | 0      | 86,299             |                    |                          |                                 |                                   |  |  |
| March        | 46,484    | 47,996  | 0      | 134,294            |                    |                          |                                 |                                   |  |  |
| April        | 37,483    | 34,608  | 0      | 168,902            |                    |                          |                                 |                                   |  |  |
| May          | 52,462    | 53,322  | 0      | 222,225            |                    |                          |                                 |                                   |  |  |
| June         | 64,295    | 63,260  | 0      | 285,484            |                    |                          |                                 |                                   |  |  |
| July         | 79,171    | 83,670  | 0      | 369,154            |                    |                          |                                 |                                   |  |  |
| August       | 81,401    | 86,540  | 0      | 455,694            |                    |                          |                                 |                                   |  |  |
| September    | 60,204    | 61,882  | 0      | 517,576            |                    |                          |                                 |                                   |  |  |
| October      | 35,371    | 40,471  | 0      | 558,047            |                    |                          |                                 |                                   |  |  |
| November     | 33,785    | 36,963  | 0      | 595,009            |                    |                          |                                 |                                   |  |  |
| December     | 44,156    | 52,188  | 0      | 647,197            |                    |                          |                                 |                                   |  |  |
| Grand Total: | 619 024   | 647 197 | 47 180 | 647 197            |                    |                          |                                 |                                   |  |  |