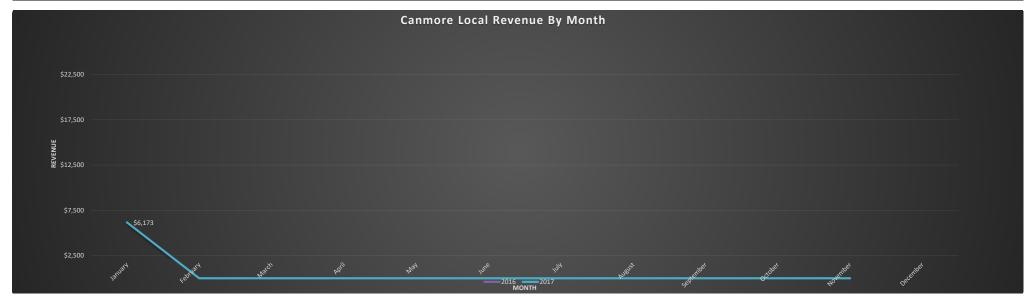

#### Observations:

• Total ridership for the month of January is 6664

|              | Revenue |            |                    |                    |                          |                                 |                                   |  |  |  |
|--------------|---------|------------|--------------------|--------------------|--------------------------|---------------------------------|-----------------------------------|--|--|--|
| Month        | 2016    | 2017       | 2016 Running Total | 2017 Running Total | Running Total Difference | 2016 to 2017 Monthly Difference | 2016 to 2017 Monthly % Difference |  |  |  |
| January      | \$0     | \$6,173    | \$0.00             | \$6,172.50         | \$6,172.50               |                                 |                                   |  |  |  |
| February     | \$0     | \$0        | \$0.00             |                    |                          |                                 |                                   |  |  |  |
| March        | \$0     | \$0        | \$0.00             |                    |                          |                                 |                                   |  |  |  |
| April        | \$0     | \$0        | \$0.00             |                    |                          |                                 |                                   |  |  |  |
| May          | \$0     | \$0        | \$0.00             |                    |                          |                                 |                                   |  |  |  |
| June         | \$0     | \$0        | \$0.00             |                    |                          |                                 |                                   |  |  |  |
| July         | \$0     | \$0        | \$0.00             |                    |                          |                                 |                                   |  |  |  |
| August       | \$0     | \$0        | \$0.00             |                    |                          |                                 |                                   |  |  |  |
| September    | \$0     | \$0        | \$0.00             |                    |                          |                                 |                                   |  |  |  |
| October      | \$0     | \$0        | \$0.00             |                    |                          |                                 |                                   |  |  |  |
| November     | \$0     | \$0        | \$0.00             |                    |                          |                                 |                                   |  |  |  |
| December     | \$0     |            | \$0.00             |                    |                          |                                 |                                   |  |  |  |
| Grand Total: | \$0.00  | \$6,172.50 | \$0.00             |                    |                          |                                 |                                   |  |  |  |