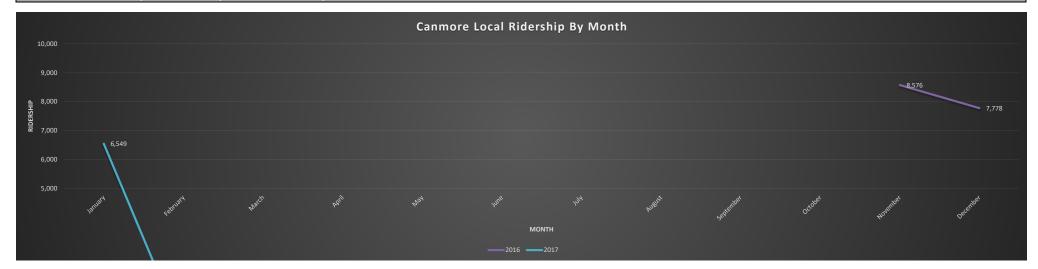

|              |        |       |                    | Ric                | dership                  |                                 |                                   |
|--------------|--------|-------|--------------------|--------------------|--------------------------|---------------------------------|-----------------------------------|
| Month        | 2016   | 2017  | 2016 Running Total | 2017 Running Total | Running Total Difference | 2016 to 2017 Monthly Difference | 2016 to 2017 Monthly % Difference |
| January      |        | 6,549 | 0                  | 6,549              | 6,549                    | 6,549                           | #DIV/0!                           |
| February     |        | 0     | 0                  |                    |                          |                                 |                                   |
| March        |        |       | 0                  |                    |                          |                                 |                                   |
| April        |        |       | 0                  |                    |                          |                                 |                                   |
| May          |        |       | 0                  |                    |                          |                                 |                                   |
| June         |        |       | 0                  |                    |                          |                                 |                                   |
| July         |        |       | 0                  |                    |                          |                                 |                                   |
| August       |        |       | 0                  |                    |                          |                                 |                                   |
| September    |        |       | 0                  |                    |                          |                                 |                                   |
| October      |        |       | 0                  |                    |                          |                                 |                                   |
| November     | 8,576  |       | 8,576              |                    |                          |                                 |                                   |
| December     | 7,778  |       | 16,354             |                    |                          |                                 |                                   |
| Grand Total: | 16,354 | 6,549 | 16,354             |                    |                          |                                 |                                   |