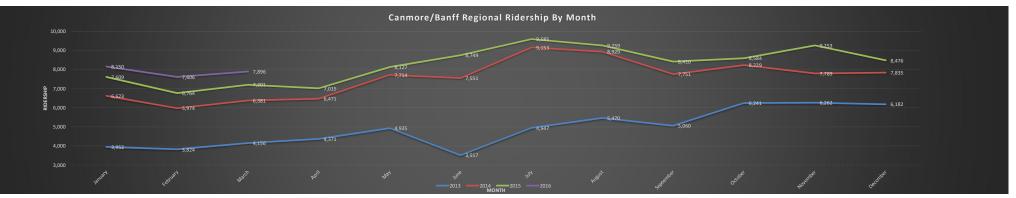

# Banff/Canmore Regional Service Ridership and Revenue Statistics

| Ridership: | 2% increase over March 2015 (47,442)    | YTD:    | 2% increase over 2015            |
|------------|-----------------------------------------|---------|----------------------------------|
| Revenues:  | 10% Decrease over March 2015 (\$22,619) | YTD:    | 12% Decrease from 2015           |
| Bikes:     | 108 Year to Date (43 in 2015)           | Strolle | rs: 43 Year to date (50 in 2015) |

|              | RIDERSHIP |        |        |        |                    |                    |                    |                          |                                 |                                   |
|--------------|-----------|--------|--------|--------|--------------------|--------------------|--------------------|--------------------------|---------------------------------|-----------------------------------|
| Month        | 2013      | 2014   | 2015   | 2016   | 2014 Running Total | 2015 Running Total | 2016 Running Total | Running Total Difference | 2015 to 2016 Monthly Comparison | 2015 to 2016 Monthly % Difference |
| January      | 3,952     | 6,623  | 7,609  | 8,150  | 6,623              | 7,609              | 8,150              | 541                      | 541                             | 7.1%                              |
| ebruary      | 3,824     | 5,974  | 6,764  | 7,606  | 12,597             | 14,373             | 15,756             | 1,383                    | 842                             | 12.4%                             |
| March        | 4,156     | 6,381  | 7,201  | 7,896  | 18,978             | 21,574             | 23,652             | 2,078                    | 695                             | 9.7%                              |
| April        | 4,371     | 6,471  | 7,015  |        | 25,449             | 28,589             |                    |                          |                                 |                                   |
| 4ay          | 4,935     | 7,714  | 8,127  |        | 33,163             | 36,716             |                    |                          |                                 |                                   |
| lune         | 3,517     | 7,551  | 8,749  |        | 40,714             | 45,465             |                    |                          |                                 |                                   |
| luly         | 4,947     | 9,153  | 9,585  |        | 49,867             | 55,050             |                    |                          |                                 |                                   |
| August       | 5,470     | 8,929  | 9,259  |        | 58,796             | 64,309             |                    |                          |                                 |                                   |
| September    | 5,060     | 7,751  | 8,410  |        | 66,547             | 72,719             |                    |                          |                                 |                                   |
| October      | 6,241     | 8,229  | 8,584  |        | 74,776             | 81,303             |                    |                          |                                 |                                   |
| November     | 6,262     | 7,789  | 9,253  |        | 82,565             | 90,556             |                    |                          |                                 |                                   |
| December     | 6,182     | 7,835  | 8,476  |        | 90,400             | 99,032             |                    |                          |                                 |                                   |
| Grand Total: | 58,917    | 90,400 | 99,032 | 23,652 | 90,400             | 99,032             | 47,558             | 4,002                    |                                 |                                   |