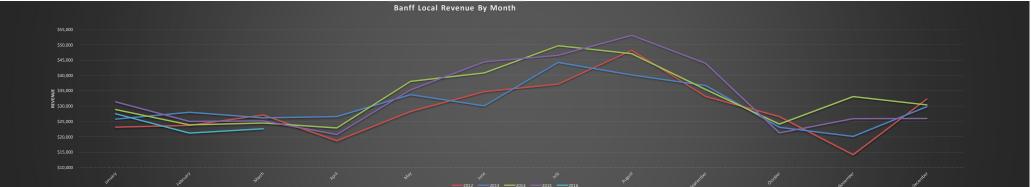

€ 60.00C

|              |               |              |              |              |             |                    | Revenue            |                    |                          |                                 |                                   |
|--------------|---------------|--------------|--------------|--------------|-------------|--------------------|--------------------|--------------------|--------------------------|---------------------------------|-----------------------------------|
| Month        | 2012          | 2013         | 2014         | 2015         | 2016        | 2014 Running Total | 2015 Running Total | 2016 Running Total | Running Total Difference | 2015 to 2016 Monthly Difference | 2015 to 2016 Monthly % Difference |
| January      | \$23,104      | \$25,711     | \$28,869     | \$31,352     | \$27,471    | \$28,869.44        | \$31,352.00        | \$27,471.00        | -\$3,881.00              | -\$3,881.00                     | -12.4%                            |
| February     | \$23,695      | \$27,959     | \$23,824     | \$25,006     | \$21,183    | \$52,693.21        | \$56,358.00        | \$48,654.00        | -\$7,704.00              | -\$3,823.00                     | -15.3%                            |
| March        | \$27,056      | \$26,138     | \$24,454     | \$25,175     | \$22,619    | \$77,147.11        | \$81,532.50        | \$71,273.00        | -\$10,259.50             | -\$2,555.50                     | -10.2%                            |
| April        | \$18,700      | \$26,536     | \$22,861     | \$20,711     |             | \$100,007.66       | \$102,243.50       |                    |                          |                                 |                                   |
| May          | \$28,224      | \$33,720     | \$38,052     | \$35,268     |             | \$138,059.77       | \$137,511.15       |                    |                          |                                 |                                   |
| June         | \$34,706      | \$30,034     | \$40,828     | \$44,419     |             | \$178,887.52       | \$181,930.15       |                    |                          |                                 |                                   |
| July         | \$37,127      | \$44,220     | \$49,655     | \$46,553     |             | \$228,542.52       | \$228,482.65       |                    |                          |                                 |                                   |
| August       | \$48,190      | \$40,125     | \$47,076     | \$53,075     |             | \$275,618.52       | \$281,557.65       |                    |                          |                                 |                                   |
| September    | \$33,119      | \$36,670     | \$35,404     | \$43,912     |             | \$311,022.52       | \$325,469.65       |                    |                          |                                 |                                   |
| October      | \$26,578      | \$23,066     | \$24,115     | \$21,253     |             | \$335,137.52       | \$346,722.65       |                    |                          |                                 |                                   |
| November     | \$14,119      | \$20,087     | \$33,078     | \$25,892     |             | \$368,215.52       | \$372,614.65       |                    |                          |                                 |                                   |
| December     | \$32,287      | \$29,795     | \$30,344     | \$25,939     |             | \$398,559.52       | \$398,553.65       |                    |                          |                                 |                                   |
| Grand Total: | \$ 346,903.52 | \$364,061.60 | \$398,559.52 | \$398,553.65 | \$71,273.00 | \$398,559.52       | \$398,553.65       |                    |                          |                                 |                                   |
|              |               |              |              |              |             |                    |                    |                    |                          |                                 |                                   |

# BANFF LOCAL TRANSIT REVENUE BREAKDOWN

| Month     | Fares    | Passes  | Other | Total    | Budget       |  |  |  |
|-----------|----------|---------|-------|----------|--------------|--|--|--|
| January   | \$21,668 | \$5,803 | \$0   | \$27,471 | \$ 28,450.00 |  |  |  |
| February  | \$19,257 | \$1,926 | \$0   | \$21,183 | \$ 28,450.00 |  |  |  |
| March     | \$20,926 | \$1,693 | \$0   | \$22,619 | \$ 28,450.00 |  |  |  |
| April     |          |         |       | \$0      | \$ 33,450.00 |  |  |  |
| Мау       |          |         |       | \$0      | \$ 33,450.00 |  |  |  |
| June      |          |         |       | \$0      | \$ 33,450.00 |  |  |  |
| July      |          |         |       | \$0      | \$ 38,450.00 |  |  |  |
| August    |          |         |       | \$0      | \$ 38,450.00 |  |  |  |
| September |          |         |       | \$0      | \$ 38,450.00 |  |  |  |
| October   |          |         |       | \$0      | \$ 33,450.00 |  |  |  |
| November  |          |         |       | \$0      | \$ 33,450.00 |  |  |  |
| December  |          |         |       | \$0      | \$ 33,450.00 |  |  |  |
| Totals:   | \$61,851 | \$9,422 | \$0   | \$71,273 | \$401,400    |  |  |  |

# 2015 Actual

| Month     | Fares     | Passes   | Other | Total     | Budget       |  |  |  |  |  |
|-----------|-----------|----------|-------|-----------|--------------|--|--|--|--|--|
| January   | \$23,847  | \$7,505  |       | \$31,352  | \$ 25,062.50 |  |  |  |  |  |
| February  | \$22,513  | \$2,493  |       | \$25,006  | \$ 25,062.50 |  |  |  |  |  |
| March     | \$22,902  | \$2,273  |       | \$25,175  | \$ 25,062.50 |  |  |  |  |  |
| April     | \$19,532  | \$1,179  |       | \$20,711  | \$ 33,062.50 |  |  |  |  |  |
| May       | \$32,514  | \$2,754  |       | \$35,268  | \$ 33,062.50 |  |  |  |  |  |
| June      | \$37,737  | \$6,682  |       | \$44,419  | \$ 33,062.50 |  |  |  |  |  |
| July      | \$45,749  | \$804    |       | \$46,553  | \$ 41,062.50 |  |  |  |  |  |
| August    | \$45,616  | \$7,459  |       | \$53,075  | \$ 41,062.50 |  |  |  |  |  |
| September | \$40,523  | \$3,389  |       | \$43,912  | \$ 41,062.50 |  |  |  |  |  |
| October   | \$19,279  | \$1,974  |       | \$21,253  | \$ 33,062.50 |  |  |  |  |  |
| November  | \$17,130  | \$8,762  |       | \$25,892  | \$ 33,062.50 |  |  |  |  |  |
| December  | \$22,664  | \$3,275  |       | \$25,939  | \$ 33,062.50 |  |  |  |  |  |
| Totals:   | \$350,006 | \$48,548 | \$0   | \$398,554 | \$396,750    |  |  |  |  |  |

| Month     | Fares     | Passes   | Other   | Total     | Budget      |  |  |  |  |
|-----------|-----------|----------|---------|-----------|-------------|--|--|--|--|
| January   | \$20,289  | \$8,580  |         | \$28,869  | \$23,853.33 |  |  |  |  |
| February  | \$20,788  | \$3,036  |         | \$23,824  | \$23,853.33 |  |  |  |  |
| March     | \$20,683  | \$3,771  |         | \$24,454  | \$23,853.34 |  |  |  |  |
| April     | \$18,812  | \$4,049  |         | \$22,861  | \$29,500.00 |  |  |  |  |
| Мау       | \$29,459  | \$3,344  | \$5,250 | \$38,052  | \$29,500.00 |  |  |  |  |
| June      | \$35,714  | \$5,114  |         | \$40,828  | \$29,500.00 |  |  |  |  |
| July      | \$48,321  | \$1,334  |         | \$49,655  | \$44,433.33 |  |  |  |  |
| August    | \$45,698  | \$1,378  |         | \$47,076  | \$44,433.33 |  |  |  |  |
| September | \$33,590  | \$1,814  |         | \$35,404  | \$44,433.34 |  |  |  |  |
| October   | \$19,727  | \$4,388  |         | \$24,115  | \$25,400.00 |  |  |  |  |
| November  | \$19,638  | \$13,440 |         | \$33,078  | \$25,400.00 |  |  |  |  |
| December  | \$25,990  | \$4,354  |         | \$30,344  | \$25,400.00 |  |  |  |  |
| Totals:   | \$338,710 | \$54,600 | \$5,250 | \$398,560 | \$369,560   |  |  |  |  |