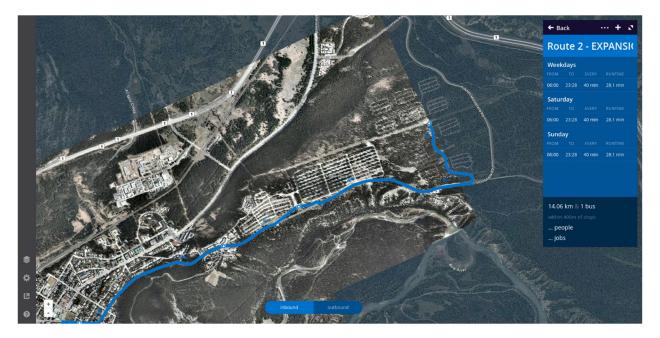

ruction.

This report describes a potential rerouting of Route 2 for the 2016 summer season to extend service to TMC I.



For Information – Route 2 Summer Rerouting Recommendation

May 03, 2016

### PREVIOUS COMMISSION DIRECTION/POLICY

None

### **INVESTIGATION**

Administration has discussed potential service modifications of Route 2 with the Town of Banff and is awaiting feedback from Parks Canada with regards to their support of the recommended service changes described below.

Starting June 25<sup>th</sup> (the same day that Route 1 service doubles for the summer season) it is recommended that Route 2 be modified to provide service to/from the Tunnel Mountain Campground I. The rerouting would be in place until the second week in September (when the Route 1 doubling of service ends)



For Information – Route 2 Summer Rerouting Recommendation

May 03, 2016



### **Bus Stop Location**

The terminal stop location would be located inside the TMC I campground area and provide a valuable transportation option to campers in that area – encouraging them to leave their vehicles parked at their campground.

The Route 2 service would continue to stop at the TMC II temporary bus stop location on the it's way to/from the TMC I campground.

It is also recommended that the free 'one-way' transit trip offer be extended to TMC I so that anyone boarding at either of the TMC I or II locations has access to this free service. As previous years, any additional trips, including trips back to the campground would be at full fare price.

This expansion of Route 2 service would add an additi