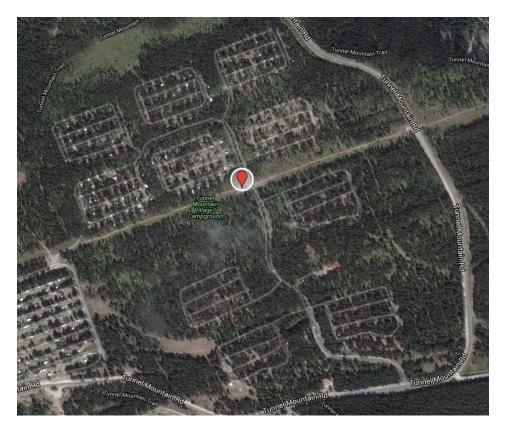

16 summer season to extend service to TMC I.



For Information – Route 2 Summer Rerouting Recommendation

May 03, 2016

### PREVIOUS COMMISSION DIRECTION/POLICY

None

### **INVESTIGATION**

Administration has discussed potential service modifications of Route 2 with the Town of Banff and is awaiting feedback from Parks Canada with regards to their support of the recommended service changes described below.

Starting June 25<sup>th</sup> (the same day that Route 1 service doubles for the summer season) it is recommended that Route 2 be modified to provide service to/from the Tunnel Mountain Campground I. The rerouting would be in place until the second week in September (when the Route 1 doubling of service ends)



For Information – Route 2 Summer Rerouting Recommendation

May 03, 2016



### **Bus Stop Location**

The terminal stop location would be located inside the TMC I campground area and provide a valuable transportation option to campers in that area – encouraging them to leave their vehicles parked at their campground.

The Route 2 service would continue to stop at the TMC II temporary bus stop location on the it's way to/from the TMC I campground.

It is also recommended that the free 'one-way' transit trip offer be extended to TMC I so that anyone boarding at either of the TMC I or II locations has access to this free service. As previous years, any additional trips, including trips back to the campground would be at full fare price.

This expansion of Route 2 service would add an additional 5-7 minutes onto the Route 2 service. New signage at all Route 2 stops