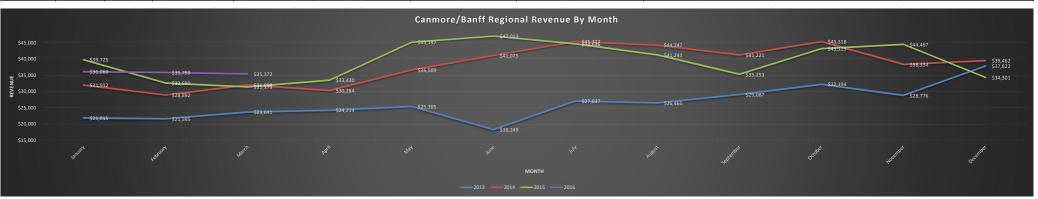

# Banff/Canmore Regional Service Ridership and Revenue Statistics

| Ridership: | 2% increase over March 2015 (47,442)    | YTD:    | 2% increase over 2015            |
|------------|-----------------------------------------|---------|----------------------------------|
| Revenues:  | 10% Decrease over March 2015 (\$22,619) | YTD:    | 12% Decrease from 2015           |
| Bikes:     | 108 Year to Date (43 in 2015)           | Strolle | rs: 43 Year to date (50 in 2015) |