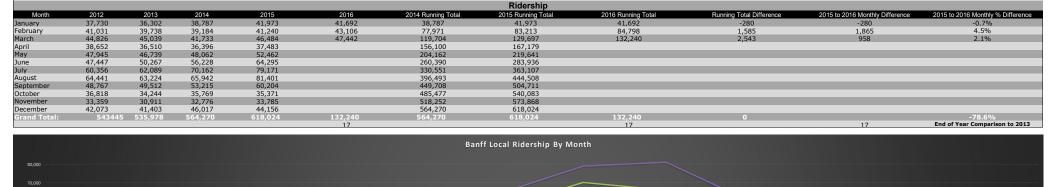

# Banff Local Service Ridership and Revenue Statistics

Ridership:2% increase over March 2015 (47,442)YTD:2% increase over 2015

Revenues: 10% Decrease over March 2015 (\$22,619) YTD:

TD: 12% Decrease from 2015

€ 60.00C

|              |               |              |              |              |             |                    | Revenue            |                    |                          |                                 |                                   |
|--------------|---------------|--------------|--------------|--------------|-------------|--------------------|--------------------|--------------------|--------------------------|---------------------------------|-----------------------------------|
| Month        | 2012          | 2013         | 2014         | 2015         | 2016        | 2014 Running Total | 2015 Running Total | 2016 Running Total | Running Total Difference | 2015 to 2016 Monthly Difference | 2015 to 2016 Monthly % Difference |
| January      | \$23,104      | \$25,711     | \$28,869     | \$31,352     | \$27,471    | \$28,869.44        | \$31,352.00        | \$27,471.00        | -\$3,881.00              | -\$3,881.00                     | -12.4%                            |
| February     | \$23,695      | \$27,959     | \$23,824     | \$25,006     | \$21,183    | \$52,693.21        | \$56,358.00        | \$48,654.00        | -\$7,704.00              | -\$3,823.00                     | -15.3%                            |
| March        | \$27,056      | \$26,138     | \$24,454     | \$25,175     | \$22,619    | \$77,147.11        | \$81,532.50        | \$71,273.00        | -\$10,259.50             | -\$2,555.50                     | -10.2%                            |
| April        | \$18,700      | \$26,536     | \$22,861     | \$20,711     |             | \$100,007.66       | \$102,243.50       |                    |                          |                                 |                                   |
| May          | \$28,224      | \$33,720     | \$38,052     | \$35,268     |             | \$138,059.77       | \$137,511.15       |                    |                          |                                 |                                   |
| June         | \$34,706      | \$30,034     | \$40,828     | \$44,419     |             | \$178,887.52       | \$181,930.15       |                    |                          |                                 |                                   |
| July         | \$37,127      | \$44,220     | \$49,655     | \$46,553     |             | \$228,542.52       | \$228,482.65       |                    |                          |                                 |                                   |
| August       | \$48,190      | \$40,125     | \$47,076     | \$53,075     |             | \$275,618.52       | \$281,557.65       |                    |                          |                                 |                                   |
| September    | \$33,119      | \$36,670     | \$35,404     | \$43,912     |             | \$311,022.52       | \$325,469.65       |                    |                          |                                 |                                   |
| October      | \$26,578      | \$23,066     | \$24,115     | \$21,253     |             | \$335,137.52       | \$346,722.65       |                    |                          |                                 |                                   |
| November     | \$14,119      | \$20,087     | \$33,078     | \$25,892     |             | \$368,215.52       | \$372,614.65       |                    |                          |                                 |                                   |
| December     | \$32,287      | \$29,795     | \$30,344     | \$25,939     |             | \$398,559.52       | \$398,553.65       |                    |                          |                                 |                                   |
| Grand Total: | \$ 346,903.52 | \$364,061.60 | \$398,559.52 | \$398,553.65 | \$71,273.00 | \$398,559.52       | \$398,553.65       |                    |                          |                                 |                                   |
|              |               |              |              |              |             |                    |                    |                    |                          |                                 |                                   |