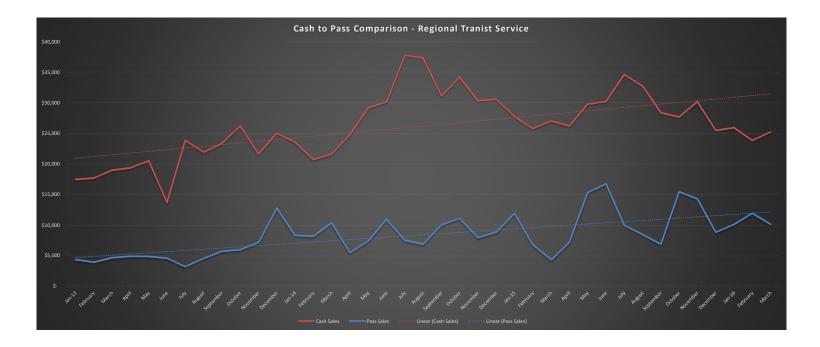

\$ 21,815      \$ 31,998      \$ 31,975      \$ 36,060      \$\$31,912      \$\$39,725      \$\$36,060      (\$3,665)      -3,665        \$ 21,815      \$ 31,998      \$ 31,375      \$ 35,372      \$\$92,801      \$\$103,690      \$\$107,231      \$\$3,541      3,997        \$ 24,615      \$ 30,284      \$ 33,430      \$\$123,085      \$\$137,120      \$\$3,541      3,997        \$ 25,365      \$ 36,589      \$ 47,013      \$\$200,749      \$\$229,280      \$\$      \$\$        \$ 27,037      \$ 43,327      \$ 44,056      \$\$220,0749      \$\$227,916      \$\$      \$\$        \$ 26,465      \$ 44,247      \$ 41,241      \$\$220,323      \$\$315,157      \$\$      \$\$        \$ 20,087      \$ 41,221      \$\$2,523      \$\$33,344      \$\$350,410      \$\$      \$\$        \$ 32, |







# CANMORE/BANFF REGIONAL TRANSIT REVENUE BREAKDOWN 2016 Actual

| Month     | Fares    | Passes   | Other | Total     | Budget      |
|-----------|----------|----------|-------|-----------|-------------|
| January   | \$25,963 | \$10,097 | \$0   | \$36,060  | \$32,566.66 |
| February  | \$23,859 | \$11,940 | \$0   | \$35,799  | \$32,566.66 |
| March     | \$25,254 | \$10,118 | \$0   | \$35,372  | \$32,566.66 |
| April     |          |          |       | \$0       | \$37,566.66 |
| Мау       |          |          |       | \$0       | \$37,566.66 |
| June      |          |          |       | \$0       | \$37,566.66 |
| July      |          |          |       | \$0       | \$42,566.66 |
| August    |          |          |       | \$0       | \$42,566.66 |
| September |          |