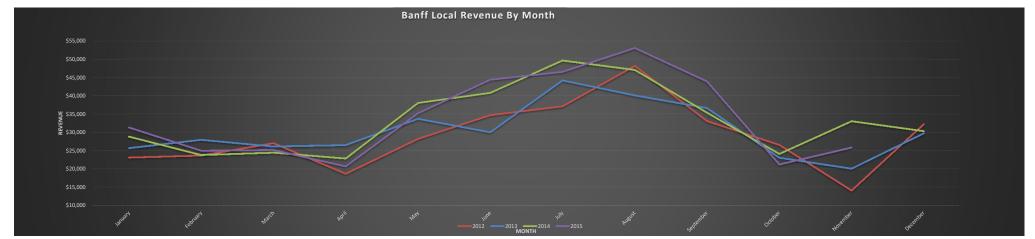

|              |               |              |              |              |                    | Revenue            |                          |                                 |                                   |
|--------------|---------------|--------------|--------------|--------------|--------------------|--------------------|--------------------------|---------------------------------|-----------------------------------|
| Month        | 2012          | 2013         | 2014         | 2015         | 2014 Running Total | 2015 Running Total | Running Total Difference | 2014 to 2015 Monthly Difference | 2014 to 2015 Monthly % Difference |
| January      | \$23,104      | \$25,711     | \$28,869     | \$31,352     | \$28,869.44        | \$31,352.00        | \$2,482.56               | \$2,482.56                      | 8.6%                              |
| February     | \$23,695      | \$27,959     | \$23,824     | \$25,006     | \$52,693.21        | \$56,358.00        | \$3,664.79               | \$1,182.23                      | 5.0%                              |
| March        | \$27,056      | \$26,138     | \$24,454     | \$25,175     | \$77,147.11        | \$81,532.50        | \$4,385.39               | \$720.60                        | 2.9%                              |
| April        | \$18,700      | \$26,536     | \$22,861     | \$20,711     | \$100,007.66       | \$102,243.50       | \$2,235.84               | -\$2,149.55                     | -9.4%                             |
| May          | \$28,224      | \$33,720     | \$38,052     | \$35,268     | \$138,059.77       | \$137,511.15       | -\$548.62                | -\$2,784.46                     | -7.3%                             |
| June         | \$34,706      | \$30,034     | \$40,828     | \$44,419     | \$178,887.52       | \$181,930.15       | \$3,042.63               | \$3,591.25                      | 8.8%                              |
| July         | \$37,127      | \$44,220     | \$49,655     | \$46,553     | \$228,542.52       | \$228,482.65       | -\$59.87                 | -\$3,102.50                     | -6.2%                             |
| August       | \$48,190      | \$40,125     | \$47,076     | \$53,075     | \$275,618.52       | \$281,557.65       | \$5,939.13               | \$5,999.00                      | 12.7%                             |
| September    | \$33,119      | \$36,670     | \$35,404     | \$43,912     | \$311,022.52       | \$325,469.65       | \$14,447.13              | \$8,508.00                      | 24.0%                             |
| October      | \$26,578      | \$23,066     | \$24,115     | \$21,253     | \$335,137.52       | \$346,722.65       | \$11,585.13              | -\$2,862.00                     | -11.9%                            |
| November     | \$14,119      | \$20,087     | \$33,078     | \$25,892     | \$368,215.52       | \$372,614.65       | \$4,399.13               | -\$7,186.00                     | -21.7%                            |
| December     | \$32,287      | \$29,795     | \$30,344     |              | \$398,559.52       |                    |                          |                                 |                                   |
| Grand Total: | \$ 346,903.52 | \$364,061.60 | \$398,559.52 | \$372,614.65 | \$398,559.52       |                    |                          |                                 | -6.5%                             |