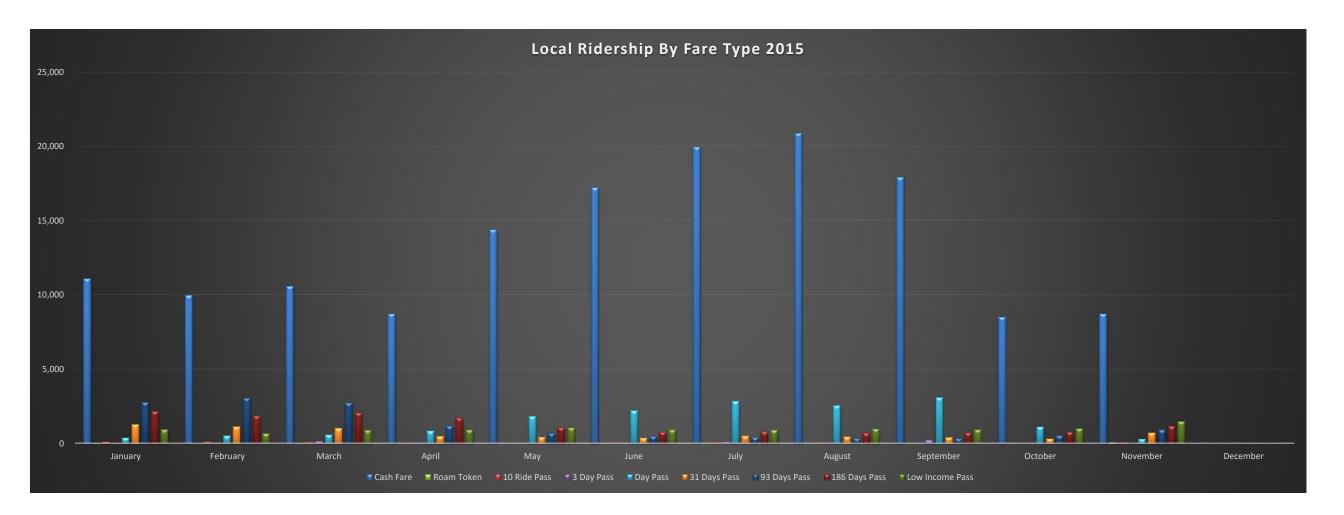

|                                     |                    |          |        |        | Ban    | ff Local Serv | ice Ridersh | ip By Fare 1 | Гуре      |         |          |          |         |
|-------------------------------------|--------------------|----------|--------|--------|--------|---------------|-------------|--------------|-----------|---------|----------|----------|---------|
|                                     |                    |          |        |        |        |               | 2015        | -            |           |         |          |          |         |
| Fare Type                           | January            | February | March  | April  | Мау    | June          | July        | August       | September | October | November | December | Total   |
| Cash Fare                           |                    |          |        |        |        |               |             |              |           |         |          |          |         |
| Adult                               | 10,427             | 9,430    | 9,786  | 8,114  | 11,634 | 13,074        | 15,842      | 16,485       | 13,373    | 7,592   | 7,434    | 0        | 123,191 |
| Senior                              | 453                | 420      | 638    | 494    | 2,580  | 3,932         | 3,427       | 3,710        | 4,394     | 842     | 1,179    | 0        | 22,069  |
| Child                               | 204                | 109      | 142    | 109    | 157    | 190           | 647         | 636          | 114       | 68      | 105      | 0        | 2,481   |
| Cash Fare Total                     | 11,084             | 9,959    | 10,566 | 8,717  | 14,371 | 17,196        | 19,916      | 20,831       | 17,881    | 8,502   | 8,718    | 0        | 147,741 |
| Roam Token                          |                    |          |        |        |        |               |             |              |           |         |          |          |         |
| All Categories                      | 17                 | 5        | 6      | 7      | 12     | 1             | 9           | 19           | 7         | 9       | 81       | 0        | 173     |
| Roam Token Total:                   | 17                 | 5        | 6      | 7      | 12     | 1             | 9           | 19           | 7         | 9       | 81       | 0        | 173     |
| 10 Ride Pass                        |                    |          |        |        |        |               |             |              |           |         |          |          |         |
| All Categories                      | 131                | 123      | 96     | 56     | 37     | 69            | 94          | 60           | 28        | 24      | 71       | 0        | 789     |
| 10 Ride Total:                      | 131                | 123      | 96     | 56     | 37     | 69            | 94          | 60           | 28        | 24      | 71       | 0        | 789     |
| 3 Day Pass                          |                    |          |        |        |        |               |             |              |           |         |          |          |         |
| All Categories                      | 34                 | 56       | 170    | 80     | 16     | 46            | 132         | 95           | 239       | 50      | 0        | 0        | 918     |
| 3 Day Pass Total:                   | 34                 | 56       | 170    | 80     | 16     | 46            | 132         | 95           | 239       | 50      | 0        | 0        | 918     |
| Day Pass                            |                    |          |        |        |        |               |             |              |           |         |          |          |         |
| All Categories                      | 393                | 536      | 600    | 856    | 1,843  | 2,230         | 2,862       | 2,564        | 3,103     | 1,139   | 316      | 0        | 16,442  |
| Day Pass Total:                     | 393                | 536      | 600    | 856    | 1,843  | 2,230         | 2,862       | 2,564        | 3,103     | 1,139   | 316      | 0        | 16,442  |
| 31 Days Pass                        |                    |          |        |        |        |               |             |              |           |         |          |          |         |
| Adult                               | 1,239              | 1,121    | 1,024  | 494    | 382    | 358           | 398         | 431          | 433       | 331     | 739      | 0        | 6,950   |
| Senior                              | 45                 | 9        | 4      | 4      | 72     | 22            | 89          | 23           | 0         | 0       | 0        | 0        | 268     |
| Child                               | 21                 | 16       | 11     | 12     | 0      | 4             | 41          | 22           | 0         | 0       | 0        | 0        | 127     |
| 31 Days Pass Total:                 | 1,305              | 1,146    | 1,039  | 510    | 454    | 384           | 528         | 476          | 433       | 331     | 739      | 0        | 7,345   |
| 93 Days Pass                        | ,                  | ,        | ,      |        |        |               |             |              |           |         |          |          | ,       |
| Adult                               | 2,767              | 3,058    | 2,737  | 1,194  | 714    | 509           | 425         | 336          | 331       | 521     | 899      | 0        | 13,491  |
| Senior                              | 0                  | 0        | 0      | 0      | 0      | 0             | 0           | 24           | 27        | 29      | 37       | 0        | 117     |
| Child                               | 17                 | 5        | 9      | 1      | 0      | 0             | 0           | 0            | 0         | 0       | 0        | 0        | 32      |
| 93 Days Pass Total:                 | 2,784              | 3,063    | 2,746  | 1,195  | 714    | 509           | 425         | 360          | 358       | 550     | 936      | 0        | 13,640  |
| 186 Days Pass                       |                    |          | ·      | ,      |        |               |             |              |           |         |          |          |         |
| Adult                               | 2,109              | 1,828    | 2,030  | 1,700  | 1,053  | 720           | 725         | 612          | 635       | 729     | 1,037    | 0        | 13,178  |
| Senior                              | 65                 | 48       | 46     | 33     | 35     | 79            | 90          | 111          | 104       | 62      | 142      | 0        | 815     |
| Child                               | 2                  | 0        | 0      | 0      | 0      | 0             | 0           | 0            | 0         | 0       | 0        | 0        | 2       |
| 186 Days Pass Total:                | 2,176              | 1,876    | 2,076  | 1,733  | 1,088  | 799           | 815         | 723          | 739       | 791     | 1,179    | 0        | 13,995  |
| Low Income Pass                     |                    |          |        |        |        |               |             |              |           |         |          |          |         |
| All Categories                      | 959                | 690      | 917    | 933    | 1,074  | 949           | 926         | 1,002        | 946       | 1,026   | 1,498    | 0        | 10,920  |
| Low Income Pass Total:              | 959                | 690      | 917    | 933    | 1,074  | 949           | 926         | 1,002        | 946       | 1,026   | 1,498    | 0        | 10,920  |
| Regional Ride - Pass Holder         | 72                 | 64       | 131    | 97     | 177    | 205           | 221         | 193          | 192       | 167     | 323      | 0        | 1,842   |
| Regional Ride - Cash                | 36                 | 19       | 14     | 17     | 22     | 16            | 24          | 28           | 14        | 11      | 20       | 0        | 221     |
| Hotel Partners                      | 21,518             | 22,278   | 26,475 | 21,852 | 29,554 | 36,171        | 45,357      | 47,484       | 33,334    | 21,452  |          | 0        | 305,475 |
| Hotel Staff                         |                    |          | 20,    | ,      | 20,00  | 30,           | .0,00.      | ,            | 33,00     |         | 9,613    |          | 9,613   |
| Hotel Guests                        |                    |          |        |        |        |               |             |              |           |         | 9,857    |          | 9,857   |
| Transfers - Local                   | 87                 | 92       | 106    | 136    | 152    | 219           | 347         | 440          | 206       | 108     | 71       | 0        | 1,964   |
| Transfers - Local to Regional       | 34                 | 31       | 28     | 52     | 55     | 36            | 52          | 59           | 42        | 30      | 33       | 0        | 452     |
| Infant Free Ride                    | 120                | 101      | 160    | 147    | 158    | 257           | 313         | 329          | 220       | 151     | 173      | 0        | 2,129   |
| Accessories                         | 447                | 151      | 306    | 188    | 303    | 560           | 655         | 612          | 396       | 244     | 671      | 0        | 4,533   |
| Other (Special Events (campground)) | 0                  | 0        | 0      | 3      | 1,207  | 3,335         | 4,844       | 4,367        | 708       | 0       | 0        | 0        | 14,464  |
| Total Farebox Ridership             | 41,197             | 40,190   | 45,436 | 36,579 | 51,237 | 62,982        | 77,520      | 79,642       | 58,846    | 34,585  | 34,299   | 0        | 562,513 |
| +3% Industry Correction             | 1,236              | 1,206    | 1,363  | 1,097  | 1,537  | 1,889         | 2,326       | 2,389        | 1,765     | 1,038   | 1,029    | 0        | 16,875  |
| Total Ridership                     | 42,433             | 41,396   | 46,799 | 37,676 | 52,774 | 64,871        | 79,846      | 82,031       | 60,611    | 35,623  | 35,328   | 0        | 579,388 |
| . J.a. Madidinp                     | , <del>-</del> -00 | 71,000   | 70,100 | 3.,575 | U=,117 | J,01 1        | 1 . 5,575   | J -, 33 i    | 00,011    | 55,525  | 00,020   | i        | 0.0,000 |