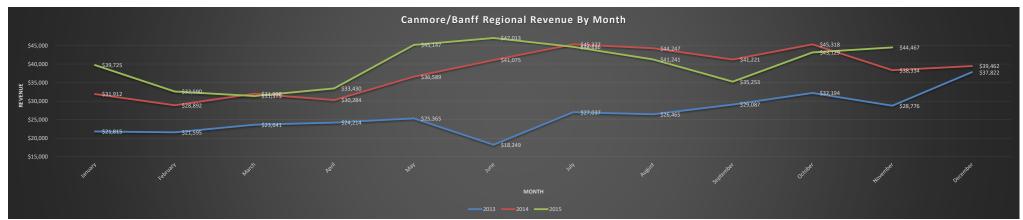

| \$     | 32.194  | \$ 45.   | 318 \$ | 43.129  | \$376.862          | \$393.539          | \$16.677                 | -2.189                          | -4.8%                             |
| November   | \$     | 28.776  | \$ 38.   | 334 \$ | 44,467  | \$415.196          | \$438.005          | \$22.810                 | 6.133                           | 16.0%                             |
| December   | \$     | 37,822  | \$ 39,   | 162    |         | \$454,658          |                    |                          |                                 |                                   |
| Grand Tota | al: \$ | 316,260 | \$ 454,6 | 58 \$  | 438,005 |                    |                    |                          |                                 | -3.7%                             |



## CANMORE/BANFF REGIONAL TRANSIT REVENUE BREAKDOWN 2015 Actual

| Month     | Fares     | Passes    | Other | Total     | Budget      |
|-----------|-----------|-----------|-------|-----------|-------------|
| January   | \$27,798  | \$11,927  | \$0   | \$39,725  | \$37,683.33 |
| February  | \$25,815  | \$6,775   | \$0   | \$32,590  | \$21,683.33 |
| March     | \$27,060  | \$4,315   | \$0   | \$31,375  | \$29,683.33 |
| April     | \$26,230  | \$7,200   | \$0   | \$33,430  | \$19,683.33 |
| May       | \$29,827  | \$15,320  | \$0   | \$45,147  | \$19,683.33 |
| June      | \$30,253  | \$16,760  | \$0   | \$47,013  | \$29,683.33 |
| July      | \$34,659  | \$9,977   | \$0   | \$44,636  | \$39,683.33 |
| August    | \$32,781  | \$8,460   | \$0   | \$41,241  | \$39,683.33 |
| September |