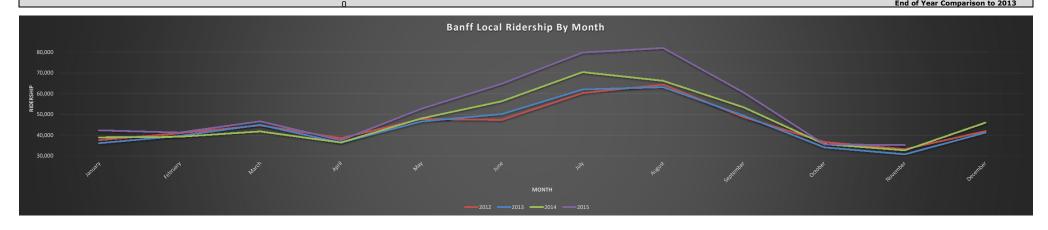

Banff Local Service Ridership and Revenue Statistics

|                     | Banff Local Ridership/Revenue Analysis |         |         |        |                    |                    |                          |                                 |                                   |  |  |  |
|---------------------|----------------------------------------|---------|---------|--------|--------------------|--------------------|--------------------------|---------------------------------|-----------------------------------|--|--|--|
|                     |                                        |         |         |        |                    | Ridership          |                          |                                 |                                   |  |  |  |
| Month               | 2012                                   | 2013    | 2014    | 2015   | 2014 Running Total | 2015 Running Total | Running Total Difference | 2014 to 2015 Monthly Difference | 2014 to 2015 Monthly % Difference |  |  |  |
| January             | 37,730                                 | 36,302  | 39,021  | 42,433 | 39,021             | 42,433             | 3,412                    | 3,412                           | 8.7%                              |  |  |  |
| February            | 41,031                                 | 39,738  | 39,353  | 41,396 | 78,374             | 83,829             | 5,455                    | 2,043                           | 5.2%                              |  |  |  |
| March               | 44,826                                 | 45,039  | 41,887  | 46,799 | 120,261            | 130,628            | 10,367                   | 4,912                           | 11.7%                             |  |  |  |
| April               | 38,652                                 | 36,510  | 36,565  | 37,676 | 156,826            | 168,304            | 11,478                   | 1,111                           | 3.0%                              |  |  |  |
| May                 | 47,945                                 | 46,739  | 48,180  | 52,774 | 205,006            | 221,078            | 16,072                   | 4,594                           | 9.5%                              |  |  |  |
| June                | 47,447                                 | 50,267  | 56,419  | 64,871 | 261,425            | 285,950            | 24,524                   | 8,452                           | 15.0%                             |  |  |  |
| July                | 60,356                                 | 62,089  | 70,456  | 79,846 | 331,881            | 365,795            | 33,914                   | 9,389                           | 13.3%                             |  |  |  |
| August              | 64,441                                 | 63,224  | 66,224  | 82,031 | 398,105            | 447,826            | 49,721                   | 15,807                          | 23.9%                             |  |  |  |
| September           | 48,767                                 | 49,512  | 53,483  | 60,611 | 451,588            | 508,438            | 56,850                   | 7,129                           | 13.3%                             |  |  |  |
| October             | 36,818                                 | 34,244  | 35,835  | 35,623 | 487,423            | 544,060            | 56,638                   | -212                            | -0.6%                             |  |  |  |
| November            | 33,359                                 | 30,911  | 32,820  | 35,328 | 520,243            | 579,388            | 59,146                   | 2,508                           | 7.6%                              |  |  |  |
| December            | 42,073                                 | 41,403  | 46,194  |        | 566,437            |                    |                          |                                 |                                   |  |  |  |
| <b>Grand Total:</b> | 543445                                 | 535,978 | 566,437 |        | 566,437            |                    |                          |                                 | -100.0%                           |  |  |  |
|                     |                                        |         |         | 0      |                    |                    |                          |                                 | End of Vear Comparison to 2013    |  |  |  |

c) Transit Service Monthly Statistics (attached).

A couple of editorial notes requested:

- add a note to local Route 1 service to flag for future years the anticipated ridership drop resulting from Banff Gondola closure this year (i.e. identify a possible anomaly).
- question whether possible to separate hotel workers vs ridership numbers for 2016 statistical report?
- 5. New Business
- a) Capital Allocation Policy