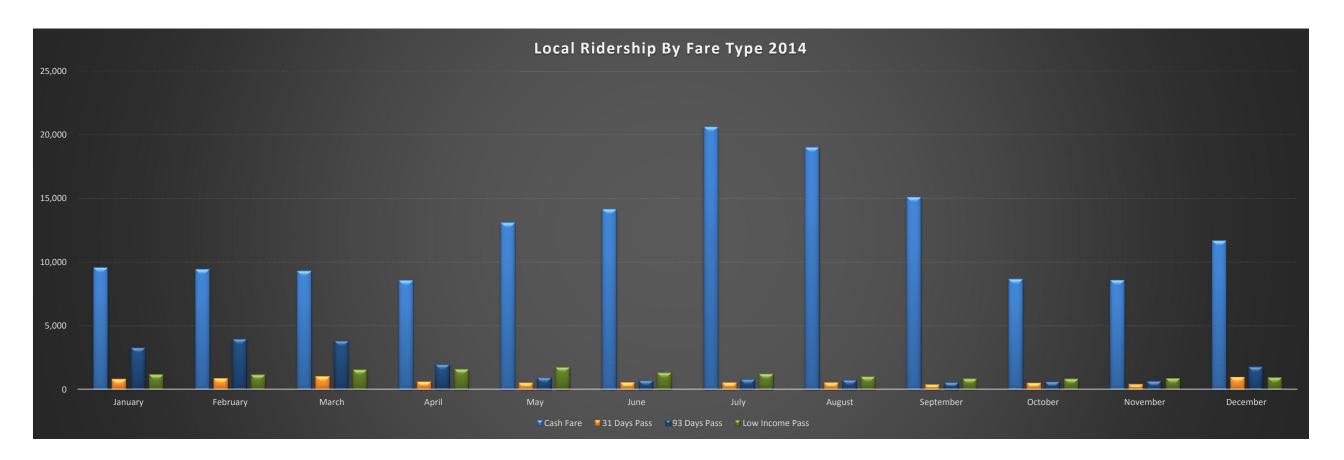

|                                     |          |          |             |           | Ban         | ff Local Serv            | ice Ridersh | ip By Fare 1 | Гуре      |           |            |          |             |
|-------------------------------------|----------|----------|-------------|-----------|-------------|--------------------------|-------------|--------------|-----------|-----------|------------|----------|-------------|
|                                     |          |          |             |           |             |                          | 2014        |              |           |           |            |          |             |
| Fare Type                           | January  | February | March       | April     | May         | June                     | July        | August       | September | October   | November   | December | Total       |
| Column1                             | Column2  | Column3  | Column4     | Column5   | Column6     | Column7                  | Column8     | Column9      | Column10  | Column11  | Column12   | Column13 | Column14    |
| Cash Fare                           |          |          |             |           |             |                          |             |              |           |           |            |          |             |
| Adult                               | 8,954    | 8,869    | 8,533       | 7,812     | 10,680      | 10,975                   | 16,296      | 14,971       | 11,416    | 7,739     | 8,135      | 10,926   | 125,306     |
| Senior                              | 332      | 306      | 505         | 503       | 2,223       | 2,875                    | 3,232       | 3,089        | 3,471     | 754       | 356        | 531      | 18,177      |
| Child                               | 312      | 284      | 276         | 257       | 209         | 312                      | 1,092       | 961          | 224       | 198       | 117        | 235      | 4,477       |
| Cash Fare Total                     | 9,598    | 9,459    | 9,314       | 8,572     | 13,112      | 14,162                   | 20,620      | 19,021       | 15,111    | 8,691     | 8,608      | 11,692   | 147,960     |
| Column1                             | Column2  | Column3  | Column4     | Column5   | Column6     | Column7                  | Column8     | Column9      | Column10  | Column11  | Column12   | Column13 | Column14    |
| Roam Token                          |          |          |             |           |             |                          |             |              |           |           |            |          |             |
| All Categories                      | 74       | 72       | 50          | 32        | 83          | 127                      | 158         | 33           | 12        | 26        | 5          | 6        | 678         |
| Column1                             | Column2  | Column3  | Column4     | Column5   | Column6     | Column7                  | Column8     | Column9      | Column10  | Column11  | Column12   | Column13 | Column14    |
| 10 Ride Pass                        | Joinnia  | Columno  | - Coldiniii | Coldinito | - Coldinilo | Colamin                  | Colamino    | Coldinio     | Coldinii  | Joidiniii | 0014111112 | Coldinii | - Coldinari |
| All Categories                      | 63       | 72       | 83          | 58        | 74          | 70                       | 83          | 80           | 73        | 25        | 91         | 148      | 920         |
| Column1                             | Column2  | Column3  | Column4     | Column5   | Column6     | Column7                  | Column8     | Column9      | Column10  | Column11  | Column12   | Column13 | Column14    |
| 3 Day Pass                          | Columniz | Columns  | Columna     | Columns   | Columno     | Columni                  | Columno     | Columns      | Columnit  | Columni   | Columniz   | Columnia | Columnia    |
| All Categories                      | 55       | 24       | 57          | 12        | 181         | 156                      | 215         | 256          | 101       | 18        | 36         | 60       | 1,171       |
| Column1                             | Column2  | Column3  | Column4     | Column5   | Column6     | Column7                  | Column8     | Column9      | Column10  | Column11  | Column12   | Column13 | Column14    |
|                                     | Columniz | Columns  | Column4     | Columns   | Columno     | Columni                  | Columno     | Columns      | Columniu  | Columniti | Column12   | Columnia | Column14    |
| Day Pass                            | 554      | 0.40     | 500         | 040       | 4.074       | 0.044                    | 4.400       | 0.000        | 0.704     | 04.4      | 504        | 047      | 40.500      |
| All Categories                      | 554      | 640      | 560         | 812       | 1,871       | 2,244                    | 4,180       | 3,929        | 2,724     | 914       | 521        | 617      | 19,566      |
| Column1                             | Column2  | Column3  | Column4     | Column5   | Column6     | Column7                  | Column8     | Column9      | Column10  | Column11  | Column12   | Column13 | Column14    |
| 31 Days Pass                        |          |          |             |           |             |                          |             |              |           |           |            |          |             |
| Adult                               | 790      | 911      | 1,027       | 620       | 557         | 581                      | 554         | 537          | 383       | 554       | 445        | 992      | 7,951       |
| Senior                              | 54       | 0        | 41          | 12        | 0           | 1                        | 26          | 42           | 38        | 0         | 0          | 8        | 222         |
| Child                               | 2        | 0        | 0           | 18        | 0           | 0                        | 0           | 0            | 0         | 0         | 0          | 18       | 38          |
| 31 Days Pass Total:                 | 846      | 911      | 1,068       | 650       | 557         | 582                      | 580         | 579          | 421       | 554       | 445        | 1,018    | 8,211       |
| Column1                             | Column2  | Column3  | Column4     | Column5   | Column6     | Column7                  | Column8     | Column9      | Column10  | Column11  | Column12   | Column13 | Column14    |
| 93 Days Pass                        |          |          |             |           |             |                          |             |              |           |           |            |          |             |
| Adult                               | 3,316    | 3,986    | 3,841       | 1,986     | 955         | 708                      | 792         | 732          | 581       | 652       | 666        | 1,789    | 20,004      |
| Senior                              | 0        | 0        | 0           | 0         | 0           | 4                        | 29          | 31           | 0         | 0         | 0          | 0        | 64          |
| Child                               | 0        | 0        | 0           | 5         | 22          | 28                       | 14          | 29           | 17        | 0         | 16         | 28       | 159         |
| 93 Days Pass Total:                 | 3,316    | 3,986    | 3,841       | 1,991     | 977         | 740                      | 835         | 792          | 598       | 652       | 682        | 1,817    | 20,227      |
| Column1                             | Column2  | Column3  | Column4     | Column5   | Column6     | Column7                  | Column8     | Column9      | Column10  | Column11  | Column12   | Column13 | Column14    |
| 186 Days Pass                       |          |          |             |           |             |                          |             |              |           |           |            |          |             |
| Adult                               | 2,344    | 2,144    | 2,493       | 1,873     | 1,542       | 1,045                    | 900         | 701          | 778       | 922       | 1,366      | 2,243    | 18,351      |
| Senior                              | 97       | 101      | 118         | 43        | 15          | 1                        | 6           | 0            | 0         | 28        | 45         | 74       | 528         |
| Child                               | 0        | 0        | 0           | 41        | 0           | 0                        | 0           | 0            | 0         | 0         | 15         | 18       | 74          |
| Column1                             | Column2  | Column3  | Column4     | Column5   | Column6     | Column7                  | Column8     | Column9      | Column10  | Column11  | Column12   | Column13 | Column14    |
| Low Income Pass                     |          |          |             |           |             |                          |             |              |           |           |            |          |             |
| All Categories                      | 1,214    | 1,207    | 1,589       | 1,629     | 1,776       | 1,359                    | 1,260       | 1,046        | 891       | 877       | 912        | 981      | 14,741      |
| Low Income Pass Total:              | 1,214    | 1,207    | 1,589       | 1,629     | 1,776       | 1,359                    | 1,260       | 1,046        | 891       | 877       | 912        | 981      | 14,741      |
| Column1                             | Column2  | Column3  | Column4     | Column5   | Column6     | Column7                  | Column8     | Column9      | Column10  | Column11  | Column12   | Column13 | Column14    |
| Regional Ride - Cash                | 26       | 15       | 18          | 15        | 28          | 10                       | 11          | 20           | 15        | 10        | 3          | 18       | 189         |
| Hotel Partners                      | 20,328   | 20,166   | 22,235      | 20,392    | 27,584      | 31,077                   | 38,429      | 36,969       | 30,518    | 21,732    | 18,848     | 25,526   | 313,804     |
| Transfers - Local                   | 100      | 115      | 139         | 121       | 124         | 157                      | 154         | 148          | 151       | 118       | 77         | 102      | 1,506       |
| Infant Free Ride                    | 42       | 159      | 57          | 39        | 15          | 103                      | 220         | 212          | 141       | 85        | 64         | 200      | 1,337       |
| Accessories                         | 234      | 169      | 154         | 169       | 118         | 186                      | 286         | 274          | 260       | 64        | 43         | 172      | 2,129       |
| Other (Special Events (campground)) |          | .55      |             | . 30      | 0           | 2,609                    | 237         | 0            | 0         | 0         | 0          | 0        | 2,846       |
| The (openin Erente (dampground))    |          |          |             |           |             | 2,000                    | 201         |              |           |           |            |          | 2,540       |
| +3% Industry Correction             |          |          |             |           |             | 1,643                    | 2,052       | 1,929        | 1,558     | 1,044     | 956        | 1,345    | 10,527      |
|                                     | 39.021   | 39.353   | 41.887      | 36,565    | 48.180      |                          |             |              |           |           |            |          |             |
| Total Ridership                     | 39,021   | 39,353   | 41,887      | 36,565    | 48,180      | <u>01</u> <b>5</b> 6,419 | 70,456      | 66,224       | 53,483    | 35,835    | 32,820     | 46,194   | 566,437     |