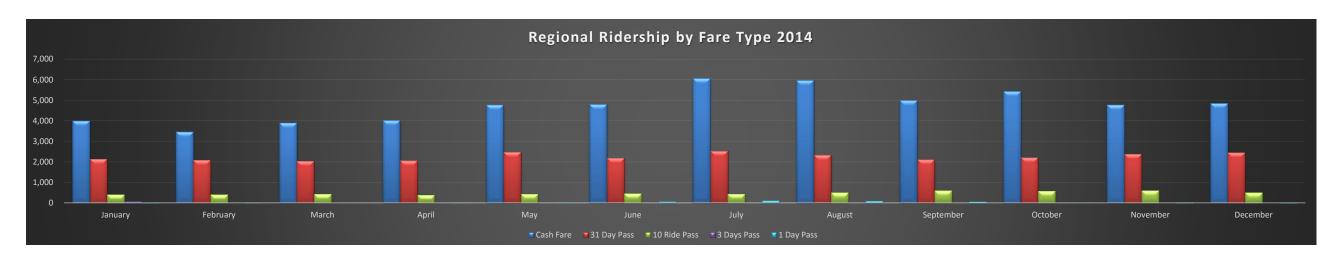

|                                     |                    |          |        |        | Ban    | ff Local Serv | ice Ridersh | ip By Fare 1 | Гуре      |         |          |          |         |
|-------------------------------------|--------------------|----------|--------|--------|--------|---------------|-------------|--------------|-----------|---------|----------|----------|---------|
|                                     |                    |          |        |        |        |               | 2015        | -            |           |         |          |          |         |
| Fare Type                           | January            | February | March  | April  | Мау    | June          | July        | August       | September | October | November | December | Total   |
| Cash Fare                           |                    |          |        |        |        |               |             |              |           |         |          |          |         |
| Adult                               | 10,427             | 9,430    | 9,786  | 8,114  | 11,634 | 13,074        | 15,842      | 16,485       | 13,373    | 7,592   | 7,434    | 0        | 123,191 |
| Senior                              | 453                | 420      | 638    | 494    | 2,580  | 3,932         | 3,427       | 3,710        | 4,394     | 842     | 1,179    | 0        | 22,069  |
| Child                               | 204                | 109      | 142    | 109    | 157    | 190           | 647         | 636          | 114       | 68      | 105      | 0        | 2,481   |
| Cash Fare Total                     | 11,084             | 9,959    | 10,566 | 8,717  | 14,371 | 17,196        | 19,916      | 20,831       | 17,881    | 8,502   | 8,718    | 0        | 147,741 |
| Roam Token                          |                    |          |        |        |        |               |             |              |           |         |          |          |         |
| All Categories                      | 17                 | 5        | 6      | 7      | 12     | 1             | 9           | 19           | 7         | 9       | 81       | 0        | 173     |
| Roam Token Total:                   | 17                 | 5        | 6      | 7      | 12     | 1             | 9           | 19           | 7         | 9       | 81       | 0        | 173     |
| 10 Ride Pass                        |                    |          |        |        |        |               |             |              |           |         |          |          |         |
| All Categories                      | 131                | 123      | 96     | 56     | 37     | 69            | 94          | 60           | 28        | 24      | 71       | 0        | 789     |
| 10 Ride Total:                      | 131                | 123      | 96     | 56     | 37     | 69            | 94          | 60           | 28        | 24      | 71       | 0        | 789     |
| 3 Day Pass                          |                    |          |        |        |        |               |             |              |           |         |          |          |         |
| All Categories                      | 34                 | 56       | 170    | 80     | 16     | 46            | 132         | 95           | 239       | 50      | 0        | 0        | 918     |
| 3 Day Pass Total:                   | 34                 | 56       | 170    | 80     | 16     | 46            | 132         | 95           | 239       | 50      | 0        | 0        | 918     |
| Day Pass                            |                    |          |        |        |        |               |             |              |           |         |          |          |         |
| All Categories                      | 393                | 536      | 600    | 856    | 1,843  | 2,230         | 2,862       | 2,564        | 3,103     | 1,139   | 316      | 0        | 16,442  |
| Day Pass Total:                     | 393                | 536      | 600    | 856    | 1,843  | 2,230         | 2,862       | 2,564        | 3,103     | 1,139   | 316      | 0        | 16,442  |
| 31 Days Pass                        |                    |          |        |        |        |               |             |              |           |         |          |          |         |
| Adult                               | 1,239              | 1,121    | 1,024  | 494    | 382    | 358           | 398         | 431          | 433       | 331     | 739      | 0        | 6,950   |
| Senior                              | 45                 | 9        | 4      | 4      | 72     | 22            | 89          | 23           | 0         | 0       | 0        | 0        | 268     |
| Child                               | 21                 | 16       | 11     | 12     | 0      | 4             | 41          | 22           | 0         | 0       | 0        | 0        | 127     |
| 31 Days Pass Total:                 | 1,305              | 1,146    | 1,039  | 510    | 454    | 384           | 528         | 476          | 433       | 331     | 739      | 0        | 7,345   |
| 93 Days Pass                        | ,                  | ,        | ,      |        |        |               |             |              |           |         |          |          | ,       |
| Adult                               | 2,767              | 3,058    | 2,737  | 1,194  | 714    | 509           | 425         | 336          | 331       | 521     | 899      | 0        | 13,491  |
| Senior                              | 0                  | 0        | 0      | 0      | 0      | 0             | 0           | 24           | 27        | 29      | 37       | 0        | 117     |
| Child                               | 17                 | 5        | 9      | 1      | 0      | 0             | 0           | 0            | 0         | 0       | 0        | 0        | 32      |
| 93 Days Pass Total:                 | 2,784              | 3,063    | 2,746  | 1,195  | 714    | 509           | 425         | 360          | 358       | 550     | 936      | 0        | 13,640  |
| 186 Days Pass                       |                    |          | ·      | ,      |        |               |             |              |           |         |          |          |         |
| Adult                               | 2,109              | 1,828    | 2,030  | 1,700  | 1,053  | 720           | 725         | 612          | 635       | 729     | 1,037    | 0        | 13,178  |
| Senior                              | 65                 | 48       | 46     | 33     | 35     | 79            | 90          | 111          | 104       | 62      | 142      | 0        | 815     |
| Child                               | 2                  | 0        | 0      | 0      | 0      | 0             | 0           | 0            | 0         | 0       | 0        | 0        | 2       |
| 186 Days Pass Total:                | 2,176              | 1,876    | 2,076  | 1,733  | 1,088  | 799           | 815         | 723          | 739       | 791     | 1,179    | 0        | 13,995  |
| Low Income Pass                     |                    |          |        |        |        |               |             |              |           |         |          |          |         |
| All Categories                      | 959                | 690      | 917    | 933    | 1,074  | 949           | 926         | 1,002        | 946       | 1,026   | 1,498    | 0        | 10,920  |
| Low Income Pass Total:              | 959                | 690      | 917    | 933    | 1,074  | 949           | 926         | 1,002        | 946       | 1,026   | 1,498    | 0        | 10,920  |
| Regional Ride - Pass Holder         | 72                 | 64       | 131    | 97     | 177    | 205           | 221         | 193          | 192       | 167     | 323      | 0        | 1,842   |
| Regional Ride - Cash                | 36                 | 19       | 14     | 17     | 22     | 16            | 24          | 28           | 14        | 11      | 20       | 0        | 221     |
| Hotel Partners                      | 21,518             | 22,278   | 26,475 | 21,852 | 29,554 | 36,171        | 45,357      | 47,484       | 33,334    | 21,452  |          | 0        | 305,475 |
| Hotel Staff                         |                    |          | 20,    | ,      | 20,00  | 30,           | .0,00.      | ,            | 33,00     |         | 9,613    |          | 9,613   |
| Hotel Guests                        |                    |          |        |        |        |               |             |              |           |         | 9,857    |          | 9,857   |
| Transfers - Local                   | 87                 | 92       | 106    | 136    | 152    | 219           | 347         | 440          | 206       | 108     | 71       | 0        | 1,964   |
| Transfers - Local to Regional       | 34                 | 31       | 28     | 52     | 55     | 36            | 52          | 59           | 42        | 30      | 33       | 0        | 452     |
| Infant Free Ride                    | 120                | 101      | 160    | 147    | 158    | 257           | 313         | 329          | 220       | 151     | 173      | 0        | 2,129   |
| Accessories                         | 447                | 151      | 306    | 188    | 303    | 560           | 655         | 612          | 396       | 244     | 671      | 0        | 4,533   |
| Other (Special Events (campground)) | 0                  | 0        | 0      | 3      | 1,207  | 3,335         | 4,844       | 4,367        | 708       | 0       | 0        | 0        | 14,464  |
| Total Farebox Ridership             | 41,197             | 40,190   | 45,436 | 36,579 | 51,237 | 62,982        | 77,520      | 79,642       | 58,846    | 34,585  | 34,299   | 0        | 562,513 |
| +3% Industry Correction             | 1,236              | 1,206    | 1,363  | 1,097  | 1,537  | 1,889         | 2,326       | 2,389        | 1,765     | 1,038   | 1,029    | 0        | 16,875  |
| Total Ridership                     | 42,433             | 41,396   | 46,799 | 37,676 | 52,774 | 64,871        | 79,846      | 82,031       | 60,611    | 35,623  | 35,328   | 0        | 579,388 |
| . J.a. Madidinp                     | , <del>-</del> -00 | 71,000   | 70,100 | 3.,575 | U=,117 | J,01 1        | 1 . 5,575   | J -, 33 i    | 00,011    | 55,525  | 00,020   | i        | 0.0,000 |

|                                     |          |          |             |           | Ban         | ff Local Serv            | ice Ridersh | ip By Fare 1 | Гуре      |           |            |          |             |
|-------------------------------------|----------|----------|-------------|-----------|-------------|--------------------------|-------------|--------------|-----------|-----------|------------|----------|-------------|
|                                     |          |          |             |           |             |                          | 2014        |              |           |           |            |          |             |
| Fare Type                           | January  | February | March       | April     | May         | June                     | July        | August       | September | October   | November   | December | Total       |
| Column1                             | Column2  | Column3  | Column4     | Column5   | Column6     | Column7                  | Column8     | Column9      | Column10  | Column11  | Column12   | Column13 | Column14    |
| Cash Fare                           |          |          |             |           |             |                          |             |              |           |           |            |          |             |
| Adult                               | 8,954    | 8,869    | 8,533       | 7,812     | 10,680      | 10,975                   | 16,296      | 14,971       | 11,416    | 7,739     | 8,135      | 10,926   | 125,306     |
| Senior                              | 332      | 306      | 505         | 503       | 2,223       | 2,875                    | 3,232       | 3,089        | 3,471     | 754       | 356        | 531      | 18,177      |
| Child                               | 312      | 284      | 276         | 257       | 209         | 312                      | 1,092       | 961          | 224       | 198       | 117        | 235      | 4,477       |
| Cash Fare Total                     | 9,598    | 9,459    | 9,314       | 8,572     | 13,112      | 14,162                   | 20,620      | 19,021       | 15,111    | 8,691     | 8,608      | 11,692   | 147,960     |
| Column1                             | Column2  | Column3  | Column4     | Column5   | Column6     | Column7                  | Column8     | Column9      | Column10  | Column11  | Column12   | Column13 | Column14    |
| Roam Token                          |          |          |             |           |             |                          |             |              |           |           |            |          |             |
| All Categories                      | 74       | 72       | 50          | 32        | 83          | 127                      | 158         | 33           | 12        | 26        | 5          | 6        | 678         |
| Column1                             | Column2  | Column3  | Column4     | Column5   | Column6     | Column7                  | Column8     | Column9      | Column10  | Column11  | Column12   | Column13 | Column14    |
| 10 Ride Pass                        | Joinnia  | Columno  | - Coldiniii | Coldinito | - Coldinilo | Colamin                  | Colamino    | Coldinio     | Coldinii  | Joidiniii | 0014111112 | Coldinii | - Coldinari |
| All Categories                      | 63       | 72       | 83          | 58        | 74          | 70                       | 83          | 80           | 73        | 25        | 91         | 148      | 920         |
| Column1                             | Column2  | Column3  | Column4     | Column5   | Column6     | Column7                  | Column8     | Column9      | Column10  | Column11  | Column12   | Column13 | Column14    |
| 3 Day Pass                          | Columniz | Columns  | Columna     | Columns   | Columno     | Columni                  | Columno     | Columns      | Columnit  | Columni   | Columniz   | Columnia | Columnia    |
| All Categories                      | 55       | 24       | 57          | 12        | 181         | 156                      | 215         | 256          | 101       | 18        | 36         | 60       | 1,171       |
| Column1                             | Column2  | Column3  | Column4     | Column5   | Column6     | Column7                  | Column8     | Column9      | Column10  | Column11  | Column12   | Column13 | Column14    |
|                                     | Columniz | Columns  | Column4     | Columns   | Columno     | Columni                  | Columno     | Columns      | Columniu  | Columniti | Column12   | Columnia | Column14    |
| Day Pass                            | 554      | 0.40     | 500         | 040       | 4.074       | 0.044                    | 4.400       | 0.000        | 0.704     | 04.4      | 504        | 047      | 40.500      |
| All Categories                      | 554      | 640      | 560         | 812       | 1,871       | 2,244                    | 4,180       | 3,929        | 2,724     | 914       | 521        | 617      | 19,566      |
| Column1                             | Column2  | Column3  | Column4     | Column5   | Column6     | Column7                  | Column8     | Column9      | Column10  | Column11  | Column12   | Column13 | Column14    |
| 31 Days Pass                        |          |          |             |           |             |                          |             |              |           |           |            |          |             |
| Adult                               | 790      | 911      | 1,027       | 620       | 557         | 581                      | 554         | 537          | 383       | 554       | 445        | 992      | 7,951       |
| Senior                              | 54       | 0        | 41          | 12        | 0           | 1                        | 26          | 42           | 38        | 0         | 0          | 8        | 222         |
| Child                               | 2        | 0        | 0           | 18        | 0           | 0                        | 0           | 0            | 0         | 0         | 0          | 18       | 38          |
| 31 Days Pass Total:                 | 846      | 911      | 1,068       | 650       | 557         | 582                      | 580         | 579          | 421       | 554       | 445        | 1,018    | 8,211       |
| Column1                             | Column2  | Column3  | Column4     | Column5   | Column6     | Column7                  | Column8     | Column9      | Column10  | Column11  | Column12   | Column13 | Column14    |
| 93 Days Pass                        |          |          |             |           |             |                          |             |              |           |           |            |          |             |
| Adult                               | 3,316    | 3,986    | 3,841       | 1,986     | 955         | 708                      | 792         | 732          | 581       | 652       | 666        | 1,789    | 20,004      |
| Senior                              | 0        | 0        | 0           | 0         | 0           | 4                        | 29          | 31           | 0         | 0         | 0          | 0        | 64          |
| Child                               | 0        | 0        | 0           | 5         | 22          | 28                       | 14          | 29           | 17        | 0         | 16         | 28       | 159         |
| 93 Days Pass Total:                 | 3,316    | 3,986    | 3,841       | 1,991     | 977         | 740                      | 835         | 792          | 598       | 652       | 682        | 1,817    | 20,227      |
| Column1                             | Column2  | Column3  | Column4     | Column5   | Column6     | Column7                  | Column8     | Column9      | Column10  | Column11  | Column12   | Column13 | Column14    |
| 186 Days Pass                       |          |          |             |           |             |                          |             |              |           |           |            |          |             |
| Adult                               | 2,344    | 2,144    | 2,493       | 1,873     | 1,542       | 1,045                    | 900         | 701          | 778       | 922       | 1,366      | 2,243    | 18,351      |
| Senior                              | 97       | 101      | 118         | 43        | 15          | 1                        | 6           | 0            | 0         | 28        | 45         | 74       | 528         |
| Child                               | 0        | 0        | 0           | 41        | 0           | 0                        | 0           | 0            | 0         | 0         | 15         | 18       | 74          |
| Column1                             | Column2  | Column3  | Column4     | Column5   | Column6     | Column7                  | Column8     | Column9      | Column10  | Column11  | Column12   | Column13 | Column14    |
| Low Income Pass                     |          |          |             |           |             |                          |             |              |           |           |            |          |             |
| All Categories                      | 1,214    | 1,207    | 1,589       | 1,629     | 1,776       | 1,359                    | 1,260       | 1,046        | 891       | 877       | 912        | 981      | 14,741      |
| Low Income Pass Total:              | 1,214    | 1,207    | 1,589       | 1,629     | 1,776       | 1,359                    | 1,260       | 1,046        | 891       | 877       | 912        | 981      | 14,741      |
| Column1                             | Column2  | Column3  | Column4     | Column5   | Column6     | Column7                  | Column8     | Column9      | Column10  | Column11  | Column12   | Column13 | Column14    |
| Regional Ride - Cash                | 26       | 15       | 18          | 15        | 28          | 10                       | 11          | 20           | 15        | 10        | 3          | 18       | 189         |
| Hotel Partners                      | 20,328   | 20,166   | 22,235      | 20,392    | 27,584      | 31,077                   | 38,429      | 36,969       | 30,518    | 21,732    | 18,848     | 25,526   | 313,804     |
| Transfers - Local                   | 100      | 115      | 139         | 121       | 124         | 157                      | 154         | 148          | 151       | 118       | 77         | 102      | 1,506       |
| Infant Free Ride                    | 42       | 159      | 57          | 39        | 15          | 103                      | 220         | 212          | 141       | 85        | 64         | 200      | 1,337       |
| Accessories                         | 234      | 169      | 154         | 169       | 118         | 186                      | 286         | 274          | 260       | 64        | 43         | 172      | 2,129       |
| Other (Special Events (campground)) |          | .55      |             | . 30      | 0           | 2,609                    | 237         | 0            | 0         | 0         | 0          | 0        | 2,846       |
| The (openin Erente (dampground))    |          |          |             |           |             | 2,000                    | 201         |              |           |           |            |          | 2,540       |
| +3% Industry Correction             |          |          |             |           |             | 1,643                    | 2,052       | 1,929        | 1,558     | 1,044     | 956        | 1,345    | 10,527      |
|                                     | 39.021   | 39.353   | 41.887      | 36,565    | 48.180      |                          |             |              |           |           |            |          |             |
| Total Ridership                     | 39,021   | 39,353   | 41,887      | 36,565    | 48,180      | <u>01</u> <b>5</b> 6,419 | 70,456      | 66,224       | 53,483    | 35,835    | 32,820     | 46,194   | 566,437     |