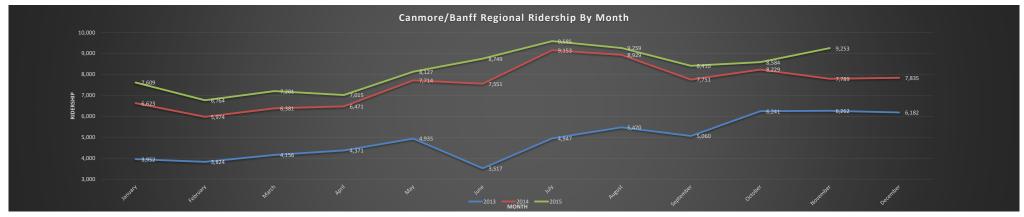

355                             | 4.3%                              |
| lovember     | 6,262  | 7,789  | 9,253 | 82,565             | 90,556             | 7,991                    | 1,464                           | 18.8%                             |
| December     | 6,182  | 7,835  |       | 90,400             |                    |                          |                                 |                                   |
| Grand Total: | 58,917 | 90,400 |       |                    | 0                  |                          |                                 |                                   |
|              | ·      |        | ·     |                    |                    |                          |                                 | End of Year Comparison to 2013    |



| _          |        | _       |          |        |         |                    | REVENUE            |                          |                                 |                                   |
|------------|--------|---------|----------|--------|---------|--------------------|--------------------|--------------------------|---------------------------------|-----------------------------------|
| Month      |        | 2013    | 2014     |        | 2015    | 2014 Running Total | 2015 Running Total | Running Total Difference | 2014 to 2015 Monthly Comparison | 2014 to 2015 Monthly % Difference |
| January    | \$     | 21,815  | \$ 31,   | 912 \$ | 39,725  | \$31,912           | \$39,725           | \$7,813                  | 7,813                           | 24.5%