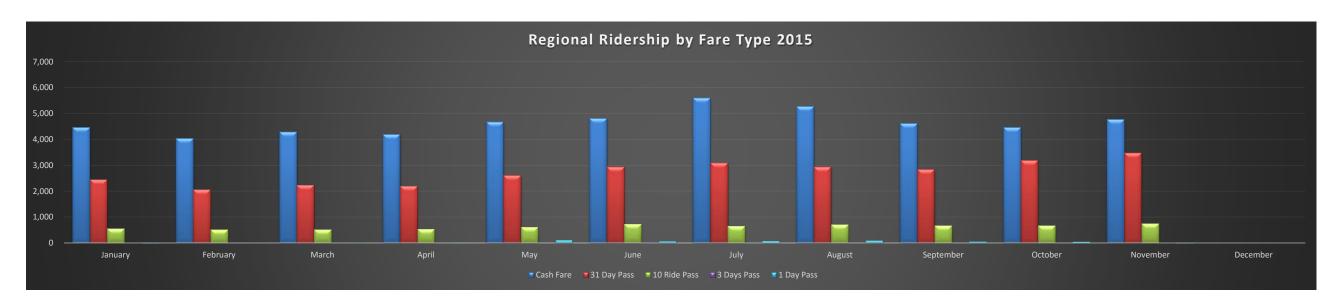

| 20        | 0        | 17       |          | 207      |
| Total Farebox Ridership                    | 7,609   | 6,764    | 7,201   | 7.015   | 8,127   | 8.749   | 9.585   | 9,259   | 8,410     | 8.584    | 9.253    | 0        | 86,872   |
| +3% Industry Correction                    | 0       | 0,764    | 0       | 0       | 0       | 0       | 9,363   | 9,239   | 0,410     | 0,364    | 9,233    | 0        | 00,872   |
| Total Ridership                            | 7.609   | 6,764    | 7.201   | 7.015   | 8,127   | 8,749   | 9.585   | 9.259   | 8,410     | 8.584    | 9.253    | 0        | 86,872   |
| Total Kidership                            | 7,009   | 0,704    | 7,201   | 7,015   | 0,127   | 0,749   | 9,565   | 9,209   | 0,410     | 0,304    | 9,233    | U -      | 00,072   |



|                                            |         |          |       |       |       | Regior | nal Ridershi <sub>l</sub> | p By Fare Ty | /pe       |         |          |          |        |
|--------------------------------------------|---------|----------|-------|-------|-------|--------|---------------------------|--------------|-----------|---------|----------|----------|--------|
|                                            |         |          |       |       |       |        | 2014                      | 4            |           |         |          |          |        |
| Fare Type                                  | January | February | March | April | May   | June   | July                      | August       | September | October | November | December | Total  |
| Cash Far