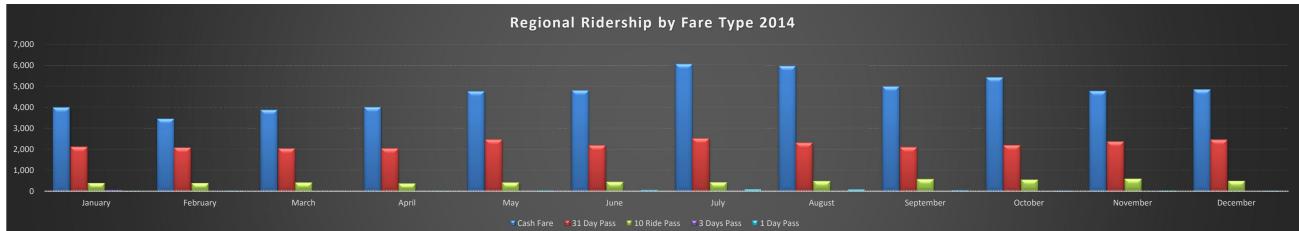

BVRTSC February 10, 2016 Commission Meeting

|                                     |                                                                                                                                          |                |                |                | Ban              | ff Local Serv      | vice Ridersh     | ip By Fare T     | уре               |                 |                 |          |          |
|-------------------------------------|------------------------------------------------------------------------------------------------------------------------------------------|----------------|----------------|----------------|------------------|--------------------|------------------|------------------|-------------------|-----------------|-----------------|----------|----------|
|                                     |                                                                                                                                          |                |                |                |                  |                    | 2014             |                  |                   |                 |                 |          |          |
| Fare Type                           | January                                                                                                                                  | February       | March          | April          | Мау              | June               | July             | August           | September         | October         | November        | December | Total    |
| Column1                             | Column2                                                                                                                                  | Column3        | Column4        | Column5        | Column6          | Column7            | Column8          | Column9          | Column10          | Column11        | Column12        | Column13 | Column14 |
| Cash Fare                           |                                                                                                                                          |                |                |                |                  |                    |                  |                  |                   |                 |                 |          |          |
| Adult                               | 8,954                                                                                                                                    | 8,869          | 8,533          | 7,812          | 10,680           | 10,975             | 16,296           | 14,971           | 11,416            | 7,739           | 8,135           | 10,926   | 125,306  |
| Senior                              | 332                                                                                                                                      | 306            | 505            | 503            | 2,223            | 2,875              | 3,232            | 3,089            | 3,471             | 754             | 356             | 531      | 18,177   |
| Child                               | 312                                                                                                                                      | 284            | 276            | 257            | 209              | 312                | 1,092            | 961              | 224               | 198             | 117             | 235      | 4,477    |
| Cash Fare Total                     | 9,598                                                                                                                                    | 9,459          | 9,314          | 8,572          | 13,112           | 14,162             | 20,620           | 19,021           | 15,111            | 8,691           | 8,608           | 11,692   | 147,960  |
| Column1                             | Column2                                                                                                                                  | Column3        | Column4        | Column5        | Column6          | Column7            | Column8          | Column9          | Column10          | Column11        | Column12        | Column13 | Column14 |
| Roam Token                          |                                                                                                                                          |                |                |                |                  |                    |                  |                  |                   |                 |                 | -        |          |
| All Categories                      | 74                                                                                                                                       | 72             | 50             | 32             | 83               | 127                | 158              | 33               | 12                | 26              | 5               | 6        | 678      |
| Column1                             | Column2                                                                                                                                  | Column3        | Column4        | Column5        | Column6          | Column7            | Column8          | Column9          | Column10          | Column11        | Column12        | Column13 | Column14 |
| 10 Ride Pass                        |                                                                                                                                          |                |                |                |                  |                    |                  |                  |                   |                 |                 |          |          |
| All Categories                      | 63                                                                                                                                       | 72             | 83             | 58             | 74               | 70                 | 83               | 80               | 73                | 25              | 91              | 148      | 920      |
| Column1                             | Column2                                                                                                                                  | Column3        | Column4        | Column5        | Column6          | Column7            | Column8          | Column9          | Column10          | Column11        | Column12        | Column13 | Column14 |
| 3 Day Pass                          |                                                                                                                                          | 0.1            |                | 10             | 404              | 450                | 0.45             | 050              | 101               | 10              |                 |          |          |
| All Categories                      | 55                                                                                                                                       | 24             | 57             | 12             | 181              | 156                | 215              | 256              | 101               | 18              | 36              | 60       | 1,171    |
| Column1                             | Column2                                                                                                                                  | Column3        | Column4        | Column5        | Column6          | Column7            | Column8          | Column9          | Column10          | Column11        | Column12        | Column13 | Column14 |
| Day Pass                            | <b><i><u><u></u></u><u><u></u></u><u></u></i></b> <u><u></u></u> <b></b> <u></u> <u></u> <u></u> <b></b> <u></u> <u></u> <u></u> <u></u> | C 4 0          | 500            | 040            | 4.074            | 0.044              | 4 4 9 0          | 2,020            | 0.704             | 014             | 504             | 047      | 40.500   |
| All Categories<br>Column1           | 554                                                                                                                                      | 640<br>Column3 | 560<br>Column4 | 812<br>Column5 | 1,871<br>Column6 | 2,244<br>Column7   | 4,180<br>Column8 | 3,929<br>Column9 | 2,724<br>Column10 | 914<br>Column11 | 521<br>Column12 | 617      | 19,566   |
| 31 Days Pass                        | Column2                                                                                                                                  | Columns        | Columna        | Columna        | Columno          | Column             | Columno          | Columna          | Column Tu         | Columnti        | Column12        | Column13 | Column14 |
| Adult                               | 790                                                                                                                                      | 911            | 1,027          | 620            | 557              | 581                | 554              | 537              | 383               | 554             | 445             | 992      | 7,951    |
| Senior                              | 54                                                                                                                                       | 0              | 41             | 12             | 0                | 1                  | 26               | 42               | 38                | 0               | 0               | 8        | 222      |
| Child                               | 2                                                                                                                                        | 0              | 0              | 12             | 0                | 0                  | 0                | 4 <u>2</u><br>0  | 0                 | 0               | 0               | 18       | 38       |
| 31 Days Pass Total:                 | 846                                                                                                                                      | 911            | 1,068          | 650            | 557              | 582                | 580              | 579              | 421               | 554             | 445             | 1,018    | 8,211    |
| Column1                             | Column2                                                                                                                                  | Column3        | Column4        | Column5        | Column6          | Column7            | Column8          | Column9          | Column10          | Column11        | Column12        | Column13 | Column14 |
| 93 Days Pass                        | Column                                                                                                                                   | Columno        | Column         | Columno        | Columno          | Column             | Columno          | Columno          | Columnu           | Column          | CORUMNE         | Columno  | Columna  |
| Adult                               | 3,316                                                                                                                                    | 3,986          | 3,841          | 1,986          | 955              | 708                | 792              | 732              | 581               | 652             | 666             | 1,789    | 20,004   |
| Senior                              | 0                                                                                                                                        | 0              | 0              | 0              | 0                | 4                  | 29               | 31               | 0                 | 0               | 0               | 0        | 64       |
| Child                               | 0                                                                                                                                        | 0              | 0              | 5              | 22               | 28                 | 14               | 29               | 17                | 0               | 16              | 28       | 159      |
| 93 Days Pass Total:                 | 3,316                                                                                                                                    | 3,986          | 3,841          | 1,991          | 977              | 740                | 835              | 792              | 598               | 652             | 682             | 1,817    | 20,227   |
| Column1                             | Column2                                                                                                                                  | Column3        | Column4        | Column5        | Column6          | Column7            | Column8          | Column9          | Column10          | Column11        | Column12        | Column13 | Column14 |
| 186 Days Pass                       |                                                                                                                                          |                |                |                |                  |                    |                  |                  |                   |                 |                 |          |          |
| Adult                               | 2,344                                                                                                                                    | 2,144          | 2,493          | 1,873          | 1,542            | 1,045              | 900              | 701              | 778               | 922             | 1,366           | 2,243    | 18,351   |
| Senior                              | 97                                                                                                                                       | 101            | 118            | 43             | 15               | 1                  | 6                | 0                | 0                 | 28              | 45              | 74       | 528      |
| Child                               | 0                                                                                                                                        | 0              | 0              | 41             | 0                | 0                  | 0                | 0                | 0                 | 0               | 15              | 18       | 74       |
| Column1                             | Column2                                                                                                                                  | Column3        | Column4        | Column5        | Column6          | Column7            | Column8          | Column9          | Column10          | Column11        | Column12        | Column13 | Column14 |
| Low Income Pass                     |                                                                                                                                          |                |                |                |                  |                    |                  |                  |                   |                 |                 |          |          |
| All Categories                      | 1,214                                                                                                                                    | 1,207          | 1,589          | 1,629          | 1,776            | 1,359              | 1,260            | 1,046            | 891               | 877             | 912             | 981      | 14,741   |
| Low Income Pass Total:              | 1,214                                                                                                                                    | 1,207          | 1,589          | 1,629          | 1,776            | 1,359              | 1,260            | 1,046            | 891               | 877             | 912             | 981      | 14,741   |
| Column1                             | Column2                                                                                                                                  | Column3        | Column4        | Column5        | Column6          | Column7            | Column8          | Column9          | Column10          | Column11        | Column12        | Column13 | Column14 |
| Regional Ride - Cash                | 26                                                                                                                                       | 15             | 18             | 15             | 28               | 10                 | 11               | 20               | 15                | 10              | 3               | 18       | 189      |
| Hotel Partners                      | 20,328                                                                                                                                   | 20,166         | 22,235         | 20,392         | 27,584           | 31,077             | 38,429           | 36,969           | 30,518            | 21,732          | 18,848          | 25,526   | 313,804  |
| Transfers - Local                   | 100                                                                                                                                      | 115            | 139            | 121            | 124              | 157                | 154              | 148              | 151               | 118             | 77              | 102      | 1,506    |
| Infant Free Ride                    | 42                                                                                                                                       | 159            | 57             | 39             | 15               | 103                | 220              | 212              | 141               | 85              | 64              | 200      | 1,337    |
| Accessories                         | 234                                                                                                                                      | 169            | 154            | 169            | 118              | 186                | 286              | 274              | 260               | 64              | 43              | 172      | 2,129    |
| Other (Special Events (campground)) |                                                                                                                                          |                |                |                | 0                | 2,609              | 237              | 0                | 0                 | 0               | 0               | 0        | 2,846    |
|                                     |                                                                                                                                          |                |                |                |                  | 4.040              | 0.050            | 1.000            | 4 550             | 1011            | 050             | 4.045    | 40 507   |
| +3% Industry Correction             | 20.004                                                                                                                                   | 20.050         | 44.007         | 00 505         | 40.400           | 1,643              | 2,052            | 1,929            | 1,558             | 1,044           | 956             | 1,345    | 10,527   |
| Total Ridership                     | 39,021                                                                                                                                   | 39,353         | 41,887         | 36,565         | <b>48,180</b> P  | age <b>5614819</b> | 70,456           | 66,224           | 53,483            | 35,835          | 32,820          | 46,194   | 566,437  |