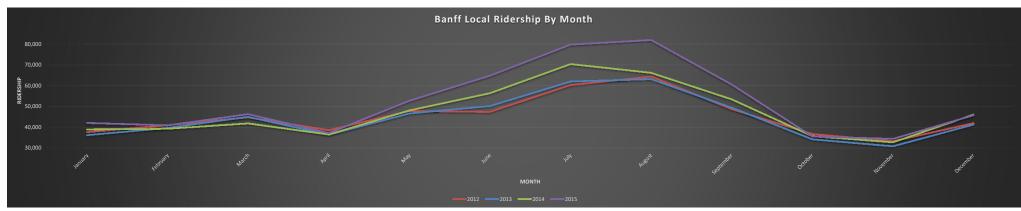

# Banff Local Service Ridership and Revenue Statistics

2015 Highlights

10% overall increase in ridership in 2015

0% increase in revenues

Potential reasons for flat line revenues:

14K Free transit trips for campground users in summer of 2015

36K increase in hotel program trips.

#### Banff Local Ridership/Revenue Analysis

|              |        |         |         |         |                    | Ridership          |                                   |                                 |                                   |
|--------------|--------|---------|---------|---------|--------------------|--------------------|-----------------------------------|---------------------------------|-----------------------------------|
| Month        | 2012   | 2013    | 2014    | 2015    | 2014 Running Total | 2015 Running Total | Running Total Difference<br>3,142 | 2014 to 2015 Monthly Difference | 2014 to 2015 Monthly % Difference |
| January      | 37,730 | 36,302  | 39,021  | 42,163  | 39,021             | 42,163             | 3,142                             | 3,142                           | 8.1%                              |
| February     | 41,031 | 39,738  | 39,353  | 41,001  | 78,374             | 83,164             | 4,790                             | 1,648                           | 4.2%                              |
| March        | 44,826 | 45,039  | 41,887  | 46,422  | 120,261            | 129,586            | 9,325                             | 4,535                           | 10.8%                             |
| April        | 38,652 | 36,510  | 36,565  | 37,285  | 156,826            | 166,871            | 10,045                            | 720                             | 2.0%                              |
| May          | 47,945 | 46,739  | 48,180  | 52,774  | 205,006            | 219,645            | 14,639                            | 4,594                           | 9.5%                              |
| June         | 47,447 | 50,267  | 56,419  | 64,871  | 261,425            | 284,517            | 23,092                            | 8,452                           | 15.0%                             |
| July         | 60,356 | 62,089  | 70,456  | 79,846  | 331,881            | 364,363            | 32,481                            | 9,389                           | 13.3%                             |
| August       | 64,441 | 63,224  | 66,224  | 82,031  | 398,105            | 446,394            | 48,289                            | 15,807                          | 23.9%                             |
| September    | 48,767 | 49,512  | 53,483  | 60,611  | 451,588            | 507,005            | 55,417                            | 7,129                           | 13.3%                             |
| October      | 36,818 | 34,244  | 35,835  | 35,623  | 487,423            | 542,628            | 55,205                            | -212                            | -0.6%                             |
| November     | 33,359 | 30,911  | 32,820  | 34,476  | 520,243            | 577,104            | 56,861                            | 1,656                           | 5.0%                              |
| December     | 42,073 | 41,403  | 46,194  | 45,825  | 566,437            | 622,929            | 56,491                            | -370                            |                                   |
| Grand Total: | 543445 | 535,978 | 566,437 | 622,929 | 566,437            | 622,929            | 56,491                            |                                 | 10.0%                             |
|              |        |         |         |         |                    |                    |                                   |                                 | End of Year Comparison to 2013    |