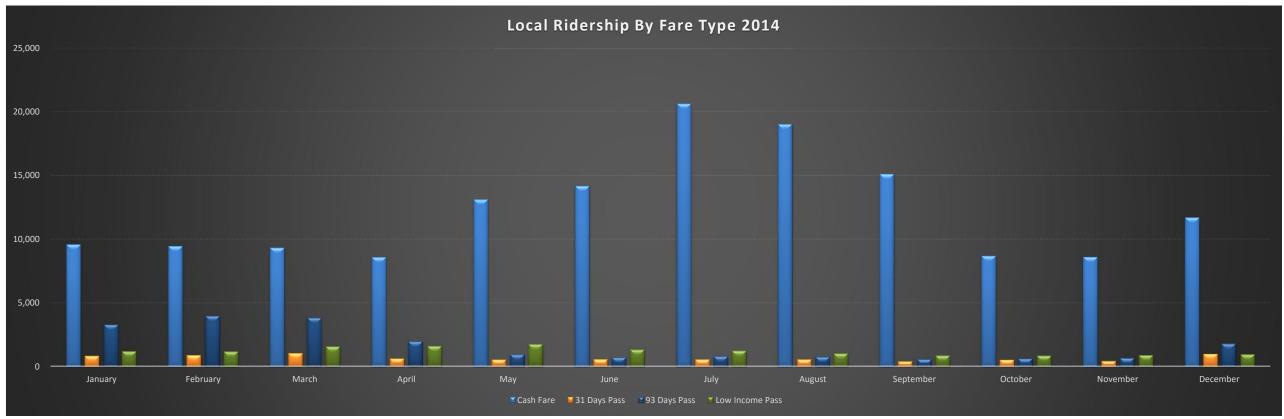

BVRTSC February 10, 2016 Commission Meeting

|                                     |                                                                                                                                          |                |                |                | Ban              | ff Local Serv      | vice Ridersh     | ip By Fare T     | уре               |                 |                 |          |          |
|-------------------------------------|------------------------------------------------------------------------------------------------------------------------------------------|----------------|----------------|----------------|------------------|--------------------|------------------|------------------|-------------------|-----------------|-----------------|----------|----------|
|                                     |                                                                                                                                          |                |                |                |                  |                    | 2014             |                  |                   |                 |                 |          |          |
| Fare Type                           | January                                                                                                                                  | February       | March          | April          | Мау              | June               | July             | August           | September         | October         | November        | December | Total    |
| Column1                             | Column2                                                                                                                                  | Column3        | Column4        | Column5        | Column6          | Column7            | Column8          | Column9          | Column10          | Column11        | Column12        | Column13 | Column14 |
| Cash Fare                           |                                                                                                                                          |                |                |                |                  |                    |                  |                  |                   |                 |                 |          |          |
| Adult                               | 8,954                                                                                                                                    | 8,869          | 8,533          | 7,812          | 10,680           | 10,975             | 16,296           | 14,971           | 11,416            | 7,739           | 8,135           | 10,926   | 125,306  |
| Senior                              | 332                                                                                                                                      | 306            | 505            | 503            | 2,223            | 2,875              | 3,232            | 3,089            | 3,471             | 754             | 356             | 531      | 18,177   |
| Child                               | 312                                                                                                                                      | 284            | 276            | 257            | 209              | 312                | 1,092            | 961              | 224               | 198             | 117             | 235      | 4,477    |
| Cash Fare Total                     | 9,598                                                                                                                                    | 9,459          | 9,314          | 8,572          | 13,112           | 14,162             | 20,620           | 19,021           | 15,111            | 8,691           | 8,608           | 11,692   | 147,960  |
| Column1                             | Column2                                                                                                                                  | Column3        | Column4        | Column5        | Column6          | Column7            | Column8          | Column9          | Column10          | Column11        | Column12        | Column13 | Column14 |
| Roam Token                          |                                                                                                                                          |                |                |                |                  |                    |                  |                  |                   |                 |                 | -        |          |
| All Categories                      | 74                                                                                                                                       | 72             | 50             | 32             | 83               | 127                | 158              | 33               | 12                | 26              | 5               | 6        | 678      |
| Column1                             | Column2                                                                                                                                  | Column3        | Column4        | Column5        | Column6          | Column7            | Column8          | Column9          | Column10          | Column11        | Column12        | Column13 | Column14 |
| 10 Ride Pass                        |                                                                                                                                          |                |                |                |                  |                    |                  |                  |                   |                 |                 |          |          |
| All Categories                      | 63                                                                                                                                       | 72             | 83             | 58             | 74               | 70                 | 83               | 80               | 73                | 25              | 91              | 148      | 920      |
| Column1                             | Column2                                                                                                                                  | Column3        | Column4        | Column5        | Column6          | Column7            | Column8          | Column9          | Column10          | Column11        | Column12        | Column13 | Column14 |
| 3 Day Pass                          |                                                                                                                                          | 0.1            |                | 10             | 404              | 450                | 0.45             | 050              | 101               | 10              |                 |          |          |
| All Categories                      | 55                                                                                                                                       | 24             | 57             | 12             | 181              | 156                | 215              | 256              | 101               | 18              | 36              | 60       | 1,171    |
| Column1                             | Column2                                                                                                                                  | Column3        | Column4        | Column5        | Column6          | Column7            | Column8          | Column9          | Column10          | Column11        | Column12        | Column13 | Column14 |
| Day Pass                            | <b><i><u><u></u></u><u><u></u></u><u></u></i></b> <u><u></u></u> <b></b> <u></u> <u></u> <u></u> <b></b> <u></u> <u></u> <u></u> <u></u> | C 4 0          | 500            | 040            | 4.074            | 0.044              | 4 4 9 0          | 2,020            | 0.704             | 014             | 504             | 047      | 40.500   |
| All Categories<br>Column1           | 554                                                                                                                                      | 640<br>Column3 | 560<br>Column4 | 812<br>Column5 | 1,871<br>Column6 | 2,244<br>Column7   | 4,180<br>Column8 | 3,929<br>Column9 | 2,724<br>Column10 | 914<br>Column11 | 521<br>Column12 | 617      | 19,566   |
| 31 Days Pass                        | Column2                                                                                                                                  | Columns        | Columna        | Columna        | Columno          | Column             | Columno          | Columna          | Column Tu         | Columnti        | Column12        | Column13 | Column14 |
| Adult                               | 790                                                                                                                                      | 911            | 1,027          | 620            | 557              | 581                | 554              | 537              | 383               | 554             | 445             | 992      | 7,951    |
| Senior                              | 54                                                                                                                                       | 0              | 41             | 12             | 0                | 1                  | 26               | 42               | 38                | 0               | 0               | 8        | 222      |
| Child                               | 2                                                                                                                                        | 0              | 0              | 12             | 0                | 0                  | 0                | 4 <u>2</u><br>0  | 0                 | 0               | 0               | 18       | 38       |
| 31 Days Pass Total:                 | 846                                                                                                                                      | 911            | 1,068          | 650            | 557              | 582                | 580              | 579              | 421               | 554             | 445             | 1,018    | 8,211    |
| Column1                             | Column2                                                                                                                                  | Column3        | Column4        | Column5        | Column6          | Column7            | Column8          | Column9          | Column10          | Column11        | Column12        | Column13 | Column14 |
| 93 Days Pass                        | Column                                                                                                                                   | Columno        | Column         | Columno        | Columno          | Column             | Columno          | Columno          | Columnu           | Column          | CORUMNE         | Columno  | Columna  |
| Adult                               | 3,316                                                                                                                                    | 3,986          | 3,841          | 1,986          | 955              | 708                | 792              | 732              | 581               | 652             | 666             | 1,789    | 20,004   |
| Senior                              | 0                                                                                                                                        | 0              | 0              | 0              | 0                | 4                  | 29               | 31               | 0                 | 0               | 0               | 0        | 64       |
| Child                               | 0                                                                                                                                        | 0              | 0              | 5              | 22               | 28                 | 14               | 29               | 17                | 0               | 16              | 28       | 159      |
| 93 Days Pass Total:                 | 3,316                                                                                                                                    | 3,986          | 3,841          | 1,991          | 977              | 740                | 835              | 792              | 598               | 652             | 682             | 1,817    | 20,227   |
| Column1                             | Column2                                                                                                                                  | Column3        | Column4        | Column5        | Column6          | Column7            | Column8          | Column9          | Column10          | Column11        | Column12        | Column13 | Column14 |
| 186 Days Pass                       |                                                                                                                                          |                |                |                |                  |                    |                  |                  |                   |                 |                 |          |          |
| Adult                               | 2,344                                                                                                                                    | 2,144          | 2,493          | 1,873          | 1,542            | 1,045              | 900              | 701              | 778               | 922             | 1,366           | 2,243    | 18,351   |
| Senior                              | 97                                                                                                                                       | 101            | 118            | 43             | 15               | 1                  | 6                | 0                | 0                 | 28              | 45              | 74       | 528      |
| Child                               | 0                                                                                                                                        | 0              | 0              | 41             | 0                | 0                  | 0                | 0                | 0                 | 0               | 15              | 18       | 74       |
| Column1                             | Column2                                                                                                                                  | Column3        | Column4        | Column5        | Column6          | Column7            | Column8          | Column9          | Column10          | Column11        | Column12        | Column13 | Column14 |
| Low Income Pass                     |                                                                                                                                          |                |                |                |                  |                    |                  |                  |                   |                 |                 |          |          |
| All Categories                      | 1,214                                                                                                                                    | 1,207          | 1,589          | 1,629          | 1,776            | 1,359              | 1,260            | 1,046            | 891               | 877             | 912             | 981      | 14,741   |
| Low Income Pass Total:              | 1,214                                                                                                                                    | 1,207          | 1,589          | 1,629          | 1,776            | 1,359              | 1,260            | 1,046            | 891               | 877             | 912             | 981      | 14,741   |
| Column1                             | Column2                                                                                                                                  | Column3        | Column4        | Column5        | Column6          | Column7            | Column8          | Column9          | Column10          | Column11        | Column12        | Column13 | Column14 |
| Regional Ride - Cash                | 26                                                                                                                                       | 15             | 18             | 15             | 28               | 10                 | 11               | 20               | 15                | 10              | 3               | 18       | 189      |
| Hotel Partners                      | 20,328                                                                                                                                   | 20,166         | 22,235         | 20,392         | 27,584           | 31,077             | 38,429           | 36,969           | 30,518            | 21,732          | 18,848          | 25,526   | 313,804  |
| Transfers - Local                   | 100                                                                                                                                      | 115            | 139            | 121            | 124              | 157                | 154              | 148              | 151               | 118             | 77              | 102      | 1,506    |
| Infant Free Ride                    | 42                                                                                                                                       | 159            | 57             | 39             | 15               | 103                | 220              | 212              | 141               | 85              | 64              | 200      | 1,337    |
| Accessories                         | 234                                                                                                                                      | 169            | 154            | 169            | 118              | 186                | 286              | 274              | 260               | 64              | 43              | 172      | 2,129    |
| Other (Special Events (campground)) |                                                                                                                                          |                |                |                | 0                | 2,609              | 237              | 0                | 0                 | 0               | 0               | 0        | 2,846    |
|                                     |                                                                                                                                          |                |                |                |                  | 4.040              | 0.050            | 1.000            | 4 550             | 1011            | 050             | 4.045    | 40 507   |
| +3% Industry Correction             | 20.004                                                                                                                                   | 20.050         | 44.007         | 00 505         | 40.400           | 1,643              | 2,052            | 1,929            | 1,558             | 1,044           | 956             | 1,345    | 10,527   |
| Total Ridership                     | 39,021                                                                                                                                   | 39,353         | 41,887         | 36,565         | <b>48,180</b> P  | age <b>5614819</b> | 70,456           | 66,224           | 53,483            | 35,835          | 32,820          | 46,194   | 566,437  |