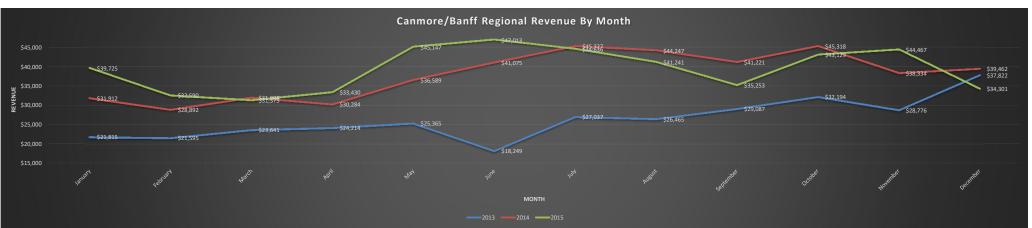

# Banff Local Service Ridership and Revenue Statistics

2015 Highlights

10% overall increase in ridership in 2015

0% increase in revenues

Potential reasons for flat line revenues:

14K Free transit trips for campground users in summer of 2015

36K increase in hotel program trips.