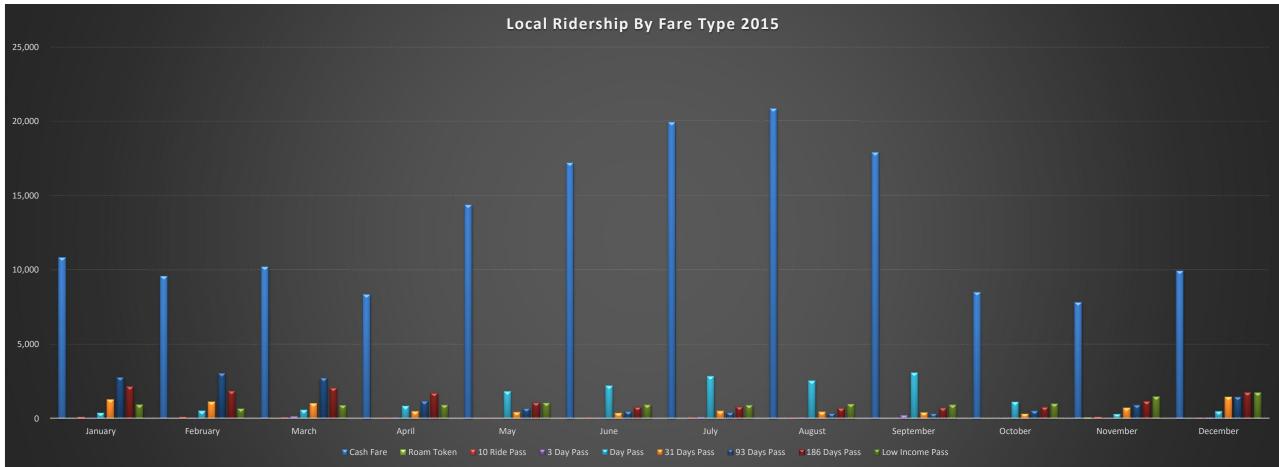

|                                     |         |          |        | BVR1   | SC February 1 | ff Local Serv | sion Meeting | in By Fare | Type      |         |          |          |                                       |
|-------------------------------------|---------|----------|--------|--------|---------------|---------------|--------------|------------|-----------|---------|----------|----------|---------------------------------------|
|                                     |         |          |        |        | Dan           |               | 2015         |            | Jpe       |         |          |          |                                       |
| Fare Type                           | January | February | March  | April  | Мау           | June          | July         | August     | September | October | November | December | Total                                 |
| Cash Fare                           | -       |          |        |        | -             |               |              |            | ·         |         |          |          |                                       |
| Adult                               | 10,165  | 9,047    | 9,420  | 7,734  | 11,634        | 13,074        | 15,842       | 16,485     | 13,373    | 7,592   | 7,434    | 9,351    | 131,151                               |
| Senior                              | 453     | 420      | 638    | 494    | 2,580         | 3,932         | 3,427        | 3,710      | 4,394     | 842     | 269      | 450      | 21,609                                |
| Child                               | 204     | 109      | 142    | 109    | 157           | 190           | 647          | 636        | 114       | 68      | 105      | 130      | 2,611                                 |
| Cash Fare Total                     | 10,822  | 9,576    | 10,200 | 8,337  | 14,371        | 17,196        | 19,916       | 20,831     | 17,881    | 8,502   | 7,808    | 9,931    | 155,371                               |
| Roam Token                          |         |          |        |        |               |               |              |            |           |         |          |          |                                       |
| All Categories                      | 17      | 5        | 6      | 7      | 12            | 1             | 9            | 19         | 7         | 9       | 81       | 4        | 177                                   |
| Roam Token Total:                   | 17      | 5        | 6      | 7      | 12            | 1             | 9            | 19         | 7         | 9       | 81       | 4        | 177                                   |
| 10 Ride Pass                        |         |          |        |        |               |               |              |            |           |         |          |          |                                       |
| All Categories                      | 131     | 123      | 96     | 56     | 37            | 69            | 94           | 60         | 28        | 24      | 129      | 51       | 898                                   |
| 10 Ride Total:                      | 131     | 123      | 96     | 56     | 37            | 69            | 94           | 60         | 28        | 24      | 129      | 51       | 898                                   |
| 3 Day Pass                          |         |          |        |        |               |               |              |            |           |         |          |          |                                       |
| All Categories                      | 34      | 56       | 170    | 80     | 16            | 46            | 132          | 95         | 239       | 50      | 25       | 78       | 1,021                                 |
| 3 Day Pass Total:                   | 34      | 56       | 170    | 80     | 16            | 46            | 132          | 95         | 239       | 50      | 25       | 78       | 1,021                                 |
| Day Pass                            |         |          |        |        |               |               |              |            |           |         |          |          |                                       |
| All Categories                      | 393     | 536      | 600    | 856    | 1,843         | 2,230         | 2,862        | 2,564      | 3,103     | 1,139   | 316      | 505      | 16,947                                |
| Day Pass Total:                     | 393     | 536      | 600    | 856    | 1,843         | 2,230         | 2,862        | 2,564      | 3,103     | 1,139   | 316      | 505      | 16,947                                |
| 31 Days Pass                        |         |          |        |        | ,             | ,             |              | ,          | ,         | ,       |          |          | · · · · · · · · · · · · · · · · · · · |
| Adult                               | 1,239   | 1,121    | 1,024  | 494    | 382           | 358           | 398          | 431        | 433       | 331     | 739      | 1,441    | 8,391                                 |
| Senior                              | 45      | 9        | 4      | 4      | 72            | 22            | 89           | 23         | 0         | 0       | 0        | 33       | 301                                   |
| Child                               | 21      | 16       | 11     | 12     | 0             | 4             | 41           | 22         | 0         | 0       | 0        | 0        | 127                                   |
| 31 Days Pass Total:                 | 1,305   | 1,146    | 1,039  | 510    | 454           | 384           | 528          | 476        | 433       | 331     | 739      | 1,474    | 8,819                                 |
| 93 Days Pass                        | .,      | .,       | .,     |        |               |               |              |            |           |         |          | .,       | -,                                    |
| Adult                               | 2,767   | 3,058    | 2,737  | 1,194  | 714           | 509           | 425          | 336        | 331       | 521     | 899      | 1,421    | 14,912                                |
| Senior                              | 0       | 0        | 0      | 0      | 0             | 0             | 0            | 24         | 27        | 29      | 37       | 56       | 173                                   |
| Child                               | 17      | 5        | 9      | 1      | 0             | 0             | 0            | 0          | 0         | 0       | 0        | 0        | 32                                    |
| 93 Days Pass Total:                 | 2,784   | 3,063    | 2,746  | 1,195  | 714           | 509           | 425          | 360        | 358       | 550     | 936      | 1,477    | 15,117                                |
| 186 Days Pass                       | _,      | -,       | _,     | .,     |               |               |              |            |           |         |          | .,       |                                       |
| Adult                               | 2,109   | 1,828    | 2,030  | 1,700  | 1,053         | 720           | 725          | 612        | 635       | 729     | 1,037    | 1,602    | 14,780                                |
| Senior                              | 65      | 48       | 46     | 33     | 35            | 79            | 90           | 111        | 104       | 62      | 142      | 168      | 983                                   |
| Child                               | 2       | 0        | 0      | 0      | 0             | 0             | 0            | 0          | 0         | 0       | 0        | 0        | 2                                     |
| 186 Days Pass Total:                | 2,176   | 1,876    | 2,076  | 1,733  | 1,088         | 799           | 815          | 723        | 739       | 791     | 1,179    | 1,770    | 15,765                                |
| Low Income Pass                     | _,      | .,       | _,     | .,     | .,            |               |              |            |           |         | .,       | -,       |                                       |
| All Categories                      | 959     | 690      | 917    | 933    | 1,074         | 949           | 926          | 1,002      | 946       | 1,026   | 1,498    | 1,767    | 12,687                                |
| Low Income Pass Total:              | 959     | 690      | 917    | 933    | 1,074         | 949           | 926          | 1,002      | 946       | 1,026   | 1,498    | 1,767    | 12,687                                |
| Regional Ride - Pass Holder         | 72      | 64       | 131    | 97     | 177           | 205           | 221          | 193        | 192       | 167     | 323      | 343      | 2,185                                 |
| Regional Ride - Cash                | 36      | 19       | 14     | 17     | 22            | 16            | 24           | 28         | 14        | 11      | 20       | 27       | 248                                   |
| Hotel Partners                      | 21,518  | 22,278   | 26,475 | 21,852 | 29,554        | 36,171        | 45,357       | 47,484     | 33,334    | 21,452  | 20       | 0        | 305,475                               |
| Hotel Staff                         | 21,010  | 22,210   | 20,110 | 21,002 | 20,001        | 00,111        | 10,001       |            | 00,001    | 21,102  | 9,613    | 10,368   | 19,981                                |
| Hotel Guests                        |         |          |        |        |               |               |              |            |           |         | 9,857    | 14,604   | 24,461                                |
| Transfers - Local                   | 87      | 92       | 106    | 136    | 152           | 219           | 347          | 440        | 206       | 108     | 71       | 148      | 2,112                                 |
| Transfers - Local to Regional       | 34      | 31       | 28     | 52     | 55            | 36            | 52           | 59         | 42        | 30      | 33       | 25       | 477                                   |
| Infant Free Ride                    | 120     | 101      | 160    | 147    | 158           | 257           | 313          | 329        | 220       | 151     | 173      | 298      | 2,427                                 |
| Accessories                         | 447     | 151      | 306    | 188    | 303           | 560           | 655          | 612        | 396       | 244     | 671      | 1,620    | 6,153                                 |
| Other (Special Events (campground)) | 0       | 0        | 0      | 3      | 1,207         | 3,335         | 4,844        | 4,367      | 708       | 0       | 0        | 0        | 14,464                                |
| Total Farebox Ridership             | 40,935  | 39,807   | 45,070 | 36,199 | 51,237        | 62,982        | 77,520       | 79,642     | 58,846    | 34,585  | 33,472   | 44,490   | 604,785                               |
| +3% Industry Correction             | 1,228   | 1,194    | 1,352  | 1,086  | 1,537         | 1,889         | 2,326        | 2,389      | 1,765     | 1,038   | 1,004    | 1,335    | 18,144                                |
| Total Ridership                     | 42,163  | 41,001   | 46,422 | 37,285 | 52,774        | 64,871        | 79,846       | 82,031     | 60,611    | 35,623  | 34,476   | 45,825   | 622,929                               |
|                                     | 42,103  | 41,001   | 40,422 | 51,200 | 52,114        | 04,071        | 13,040       | 02,031     | 00,011    | 35,623  | 34,470   | 40,020   | 022,323                               |