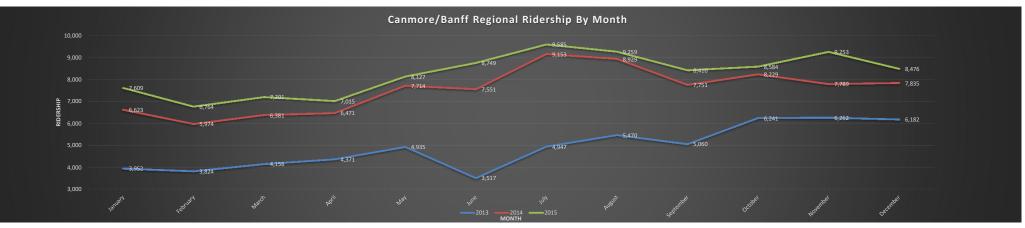

# Banff Local Service Ridership and Revenue Statistics

2015 Highlights

10% overall increase in ridership in 2015

0% increase in revenues

Potential reasons for flat line revenues:

14K Free transit trips for campground users in summer of 2015

36K increase in hotel program trips.