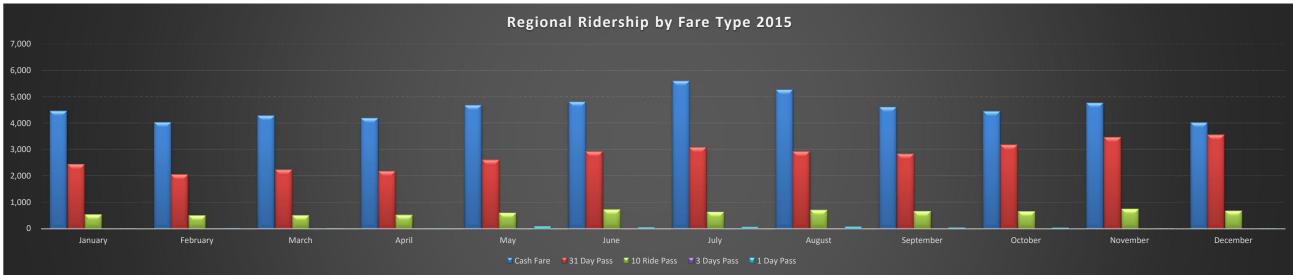

|                                     |         |          |        | BVR1   | SC February 1 | ff Local Serv | sion Meeting | in By Fare | Type      |         |          |          |                                       |
|-------------------------------------|---------|----------|--------|--------|---------------|---------------|--------------|------------|-----------|---------|----------|----------|---------------------------------------|
|                                     |         |          |        |        | Dan           |               | 2015         |            | Jpe       |         |          |          |                                       |
| Fare Type                           | January | February | March  | April  | Мау           | June          | July         | August     | September | October | November | December | Total                                 |
| Cash Fare                           | -       |          |        |        | -             |               |              |            | ·         |         |          |          |                                       |
| Adult                               | 10,165  | 9,047    | 9,420  | 7,734  | 11,634        | 13,074        | 15,842       | 16,485     | 13,373    | 7,592   | 7,434    | 9,351    | 131,151                               |
| Senior                              | 453     | 420      | 638    | 494    | 2,580         | 3,932         | 3,427        | 3,710      | 4,394     | 842     | 269      | 450      | 21,609                                |
| Child                               | 204     | 109      | 142    | 109    | 157           | 190           | 647          | 636        | 114       | 68      | 105      | 130      | 2,611                                 |
| Cash Fare Total                     | 10,822  | 9,576    | 10,200 | 8,337  | 14,371        | 17,196        | 19,916       | 20,831     | 17,881    | 8,502   | 7,808    | 9,931    | 155,371                               |
| Roam Token                          |         |          |        |        |               |               |              |            |           |         |          |          |                                       |
| All Categories                      | 17      | 5        | 6      | 7      | 12            | 1             | 9            | 19         | 7         | 9       | 81       | 4        | 177                                   |
| Roam Token Total:                   | 17      | 5        | 6      | 7      | 12            | 1             | 9            | 19         | 7         | 9       | 81       | 4        | 177                                   |
| 10 Ride Pass                        |         |          |        |        |               |               |              |            |           |         |          |          |                                       |
| All Categories                      | 131     | 123      | 96     | 56     | 37            | 69            | 94           | 60         | 28        | 24      | 129      | 51       | 898                                   |
| 10 Ride Total:                      | 131     | 123      | 96     | 56     | 37            | 69            | 94           | 60         | 28        | 24      | 129      | 51       | 898                                   |
| 3 Day Pass                          |         |          |        |        |               |               |              |            |           |         |          |          |                                       |
| All Categories                      | 34      | 56       | 170    | 80     | 16            | 46            | 132          | 95         | 239       | 50      | 25       | 78       | 1,021                                 |
| 3 Day Pass Total:                   | 34      | 56       | 170    | 80     | 16            | 46            | 132          | 95         | 239       | 50      | 25       | 78       | 1,021                                 |
| Day Pass                            |         |          |        |        |               |               |              |            |           |         |          |          |                                       |
| All Categories                      | 393     | 536      | 600    | 856    | 1,843         | 2,230         | 2,862        | 2,564      | 3,103     | 1,139   | 316      | 505      | 16,947                                |
| Day Pass Total:                     | 393     | 536      | 600    | 856    | 1,843         | 2,230         | 2,862        | 2,564      | 3,103     | 1,139   | 316      | 505      | 16,947                                |
| 31 Days Pass                        |         |          |        |        | ,             | ,             |              | ,          | ,         | ,       |          |          | · · · · · · · · · · · · · · · · · · · |
| Adult                               | 1,239   | 1,121    | 1,024  | 494    | 382           | 358           | 398          | 431        | 433       | 331     | 739      | 1,441    | 8,391                                 |
| Senior                              | 45      | 9        | 4      | 4      | 72            | 22            | 89           | 23         | 0         | 0       | 0        | 33       | 301                                   |
| Child                               | 21      | 16       | 11     | 12     | 0             | 4             | 41           | 22         | 0         | 0       | 0        | 0        | 127                                   |
| 31 Days Pass Total:                 | 1,305   | 1,146    | 1,039  | 510    | 454           | 384           | 528          | 476        | 433       | 331     | 739      | 1,474    | 8,819                                 |
| 93 Days Pass                        | .,      | .,       | .,     |        |               |               |              |            |           |         |          | .,       | -,                                    |
| Adult                               | 2,767   | 3,058    | 2,737  | 1,194  | 714           | 509           | 425          | 336        | 331       | 521     | 899      | 1,421    | 14,912                                |
| Senior                              | 0       | 0        | 0      | 0      | 0             | 0             | 0            | 24         | 27        | 29      | 37       | 56       | 173                                   |
| Child                               | 17      | 5        | 9      | 1      | 0             | 0             | 0            | 0          | 0         | 0       | 0        | 0        | 32                                    |
| 93 Days Pass Total:                 | 2,784   | 3,063    | 2,746  | 1,195  | 714           | 509           | 425          | 360        | 358       | 550     | 936      | 1,477    | 15,117                                |
| 186 Days Pass                       | _,      | -,       | _,     | .,     |               |               |              |            |           |         |          | .,       |                                       |
| Adult                               | 2,109   | 1,828    | 2,030  | 1,700  | 1,053         | 720           | 725          | 612        | 635       | 729     | 1,037    | 1,602    | 14,780                                |
| Senior                              | 65      | 48       | 46     | 33     | 35            | 79            | 90           | 111        | 104       | 62      | 142      | 168      | 983                                   |
| Child                               | 2       | 0        | 0      | 0      | 0             | 0             | 0            | 0          | 0         | 0       | 0        | 0        | 2                                     |
| 186 Days Pass Total:                | 2,176   | 1,876    | 2,076  | 1,733  | 1,088         | 799           | 815          | 723        | 739       | 791     | 1,179    | 1,770    | 15,765                                |
| Low Income Pass                     | _,      | .,       | _,     | .,     | .,            |               |              |            |           |         | .,       | -,       |                                       |
| All Categories                      | 959     | 690      | 917    | 933    | 1,074         | 949           | 926          | 1,002      | 946       | 1,026   | 1,498    | 1,767    | 12,687                                |
| Low Income Pass Total:              | 959     | 690      | 917    | 933    | 1,074         | 949           | 926          | 1,002      | 946       | 1,026   | 1,498    | 1,767    | 12,687                                |
| Regional Ride - Pass Holder         | 72      | 64       | 131    | 97     | 177           | 205           | 221          | 193        | 192       | 167     | 323      | 343      | 2,185                                 |
| Regional Ride - Cash                | 36      | 19       | 14     | 17     | 22            | 16            | 24           | 28         | 14        | 11      | 20       | 27       | 248                                   |
| Hotel Partners                      | 21,518  | 22,278   | 26,475 | 21,852 | 29,554        | 36,171        | 45,357       | 47,484     | 33,334    | 21,452  | 20       | 0        | 305,475                               |
| Hotel Staff                         | 21,010  | 22,210   | 20,110 | 21,002 | 20,001        | 00,111        | 10,001       |            | 00,001    | 21,102  | 9,613    | 10,368   | 19,981                                |
| Hotel Guests                        |         |          |        |        |               |               |              |            |           |         | 9,857    | 14,604   | 24,461                                |
| Transfers - Local                   | 87      | 92       | 106    | 136    | 152           | 219           | 347          | 440        | 206       | 108     | 71       | 148      | 2,112                                 |
| Transfers - Local to Regional       | 34      | 31       | 28     | 52     | 55            | 36            | 52           | 59         | 42        | 30      | 33       | 25       | 477                                   |
| Infant Free Ride                    | 120     | 101      | 160    | 147    | 158           | 257           | 313          | 329        | 220       | 151     | 173      | 298      | 2,427                                 |
| Accessories                         | 447     | 151      | 306    | 188    | 303           | 560           | 655          | 612        | 396       | 244     | 671      | 1,620    | 6,153                                 |
| Other (Special Events (campground)) | 0       | 0        | 0      | 3      | 1,207         | 3,335         | 4,844        | 4,367      | 708       | 0       | 0        | 0        | 14,464                                |
| Total Farebox Ridership             | 40,935  | 39,807   | 45,070 | 36,199 | 51,237        | 62,982        | 77,520       | 79,642     | 58,846    | 34,585  | 33,472   | 44,490   | 604,785                               |
| +3% Industry Correction             | 1,228   | 1,194    | 1,352  | 1,086  | 1,537         | 1,889         | 2,326        | 2,389      | 1,765     | 1,038   | 1,004    | 1,335    | 18,144                                |
| Total Ridership                     | 42,163  | 41,001   | 46,422 | 37,285 | 52,774        | 64,871        | 79,846       | 82,031     | 60,611    | 35,623  | 34,476   | 45,825   | 622,929                               |
|                                     | 42,103  | 41,001   | 40,422 | 51,200 | 52,114        | 04,071        | 13,040       | 02,031     | 00,011    | 35,623  | 34,470   | 40,020   | 022,323                               |