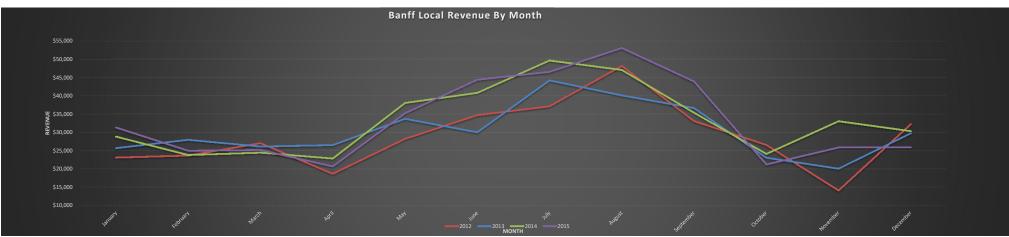

# Banff Local Service Ridership and Revenue Statistics

2015 Highlights

10% overall increase in ridership in 2015

0% increase in revenues

Potential reasons for flat line revenues:

14K Free transit trips for campground users in summer of 2015

|              |                  |              |              |              |                      | Revenue                 |                          |                                 |                                   |
|--------------|------------------|--------------|--------------|--------------|----------------------|-------------------------|--------------------------|---------------------------------|-----------------------------------|
| Month        | 2012             | 2013         | 2014         | 2015         | 2014 Running Total   | 2015 Running Total      | Running Total Difference | 2014 to 2015 Monthly Difference | 2014 to 2015 Monthly % Difference |
| January      | \$23,104         | \$25,711     | \$28,869     | \$31,352     | BVRT\$S\$C859ebruary | 10, 201;61,Germonission | Meeting2,482.56          | \$2,482.56                      | 8.6%                              |
| February     | \$23,695         | \$27,959     | \$23,824     | \$25,006     | \$52,693.21          | \$56,358.00             | \$3,664.79               | \$1,182.23                      | 5.0%                              |
| March        | \$27,056         | \$26,138     | \$24,454     | \$25,175     | \$77,147.11          | \$81,532.50             | \$4,385.39               | \$720.60                        | 2.9%                              |
| April        | \$18,700         | \$26,536     | \$22,861     | \$20,711     | \$100,007.66         | \$102,243.50            | \$2,235.84               | -\$2,149.55                     | -9.4%                             |
| May          | \$28,224         | \$33,720     | \$38,052     | \$35,268     | \$138,059.77         | \$137,511.15            | -\$548.62                | -\$2,784.46                     | -7.3%                             |
| June         | \$34,706         | \$30,034     | \$40,828     | \$44,419     | \$178,887.52         | \$181,930.15            | \$3,042.63               | \$3,591.25                      | 8.8%                              |
| July         | \$37,127         | \$44,220     | \$49,655     | \$46,553     | \$228,542.52         | \$228,482.65            | -\$59.87                 | -\$3,102.50                     | -6.2%                             |
| August       | \$48,190         | \$40,125     | \$47,076     | \$53,075     | \$275,618.52         | \$281,557.65            | \$5,939.13               | \$5,999.00                      | 12.7%                             |
| September    | \$33,119         | \$36,670     | \$35,404     | \$43,912     | \$311,022.52         | \$325,469.65            | \$14,447.13              | \$8,508.00                      | 24.0%                             |
| October      | \$26,578         | \$23,066     | \$24,115     | \$21,253     | \$335,137.52         | \$346,722.65            | \$11,585.13              | -\$2,862.00                     | -11.9%                            |
| November     | \$14,119         | \$20,087     | \$33,078     | \$25,892     | \$368,215.52         | \$372,614.65            | \$4,399.13               | -\$7,186.00                     | -21.7%                            |
| December     | \$32,287         | \$29,795     | \$30,344     | \$25,939     | \$398,559.52         | \$398,553.65            | -\$5.87                  | -\$4,405.00                     | -14.5%                            |
| Grand Total: | \$ 346,903.52 \$ | \$364,061.60 | \$398,559.52 | \$398,553.65 | \$398,559.52         | \$398,553.65            |                          |                                 | 0.0%                              |