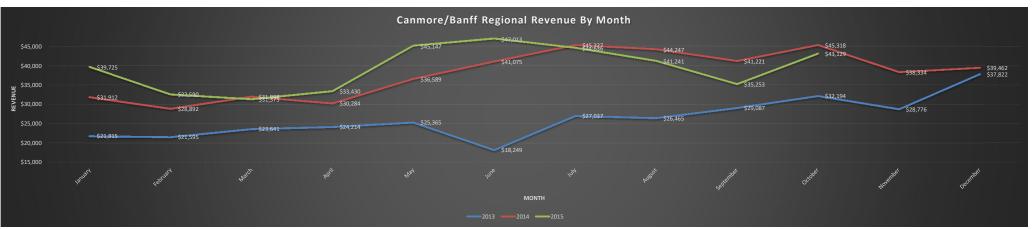

\$<br>32,194  | \$<br>45,318  | \$ 43,   | 129 | \$376,862         | \$393,539          | \$16,677                 | -2,189                          | -4.8%                             |
| lovember     | \$<br>28,776  | \$<br>38,334  |          |     | \$415,196         |                    |                          |                                 |                                   |
| ecember      | \$<br>37,822  | \$<br>39,462  |          |     | \$454,658         |                    |                          |                                 |                                   |
| Grand Total: | \$<br>316,260 | \$<br>454,658 | \$ 393,5 | 39  |                   |                    |                          |                                 | -13.4%                            |



# CANMORE/BANFF REGIONAL TRANSIT REVENUE BREAKDOWN 2015 Actual

| Fares     | Passes                                                                                                               | Other                                                                                                                                                                                                                                                                                                             | Total