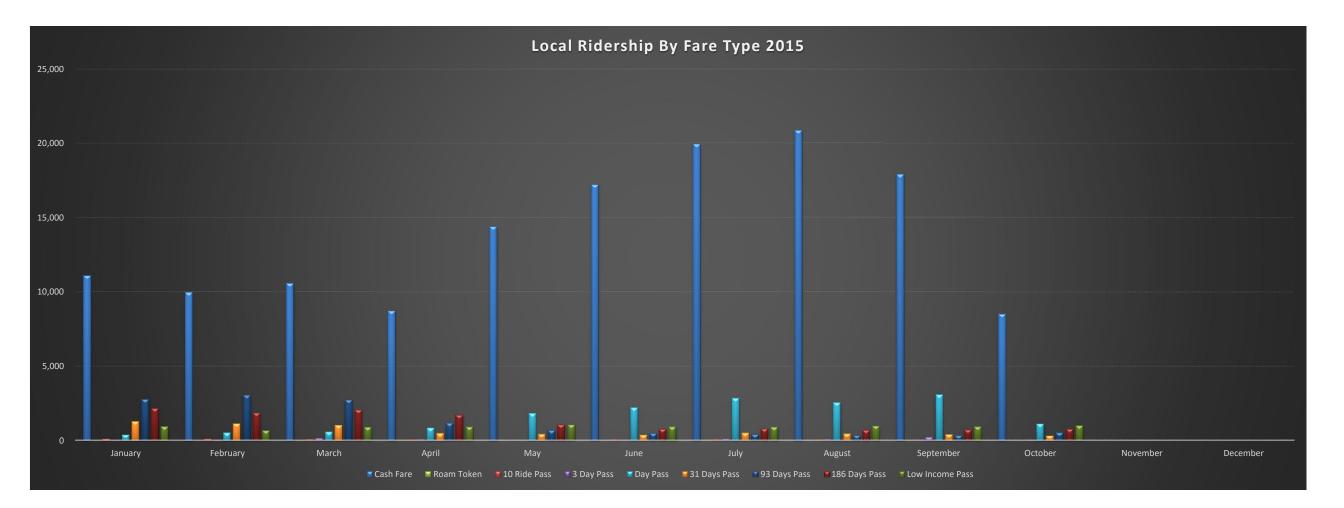

|                                     |         |          |        |        | Ban    | ff Local Serv | vice Ridersh | nip By Fare 1 | Гуре      |         |          |          |         |
|-------------------------------------|---------|----------|--------|--------|--------|---------------|--------------|---------------|-----------|---------|----------|----------|---------|
|                                     |         |          |        |        |        |               | 2015         |               |           |         |          |          |         |
| Fare Type                           | January | February | March  | April  | Мау    | June          | July         | August        | September | October | November | December | Total   |
| Cash Fare                           |         |          |        |        |        |               |              |               |           |         |          |          |         |
| Adult                               | 10,427  | 9,430    | 9,786  | 8,114  | 11,634 | 13,074        | 15,842       | 16,485        | 13,373    | 7,592   | 0        | 0        | 115,757 |
| Senior                              | 453     | 420      | 638    | 494    | 2,580  | 3,932         | 3,427        | 3,710         | 4,394     | 842     | 0        | 0        | 20,890  |
| Child                               | 204     | 109      | 142    | 109    | 157    | 190           | 647          | 636           | 114       | 68      | 0        | 0        | 2,376   |
| Cash Fare Total                     | 11,084  | 9,959    | 10,566 | 8,717  | 14,371 | 17,196        | 19,916       | 20,831        | 17,881    | 8,502   | 0        | 0        | 139,023 |
| Roam Token                          |         |          |        |        |        |               |              |               |           |         |          |          |         |
| All Categories                      | 17      | 5        | 6      | 7      | 12     | 1             | 9            | 19            | 7         | 9       | 0        | 0        | 92      |
| Roam Token Total:                   | 17      | 5        | 6      | 7      | 12     | 1             | 9            | 19            | 7         | 9       | 0        | 0        | 92      |
| 10 Ride Pass                        |         |          |        |        |        |               |              |               |           |         |          |          |         |
| All Categories                      | 131     | 123      | 96     | 56     | 37     | 69            | 94           | 60            | 28        | 24      | 0        | 0        | 718     |
| 10 Ride Total:                      | 131     | 123      | 96     | 56     | 37     | 69            | 94           | 60            | 28        | 24      | 0        | 0        | 718     |
| 3 Day Pass                          |         |          |        |        |        |               |              |               |           |         |          |          |         |
| All Categories                      | 34      | 56       | 170    | 80     | 16     | 46            | 132          | 95            | 239       | 50      | 0        | 0        | 918     |
| 3 Day Pass Total:                   | 34      | 56       | 170    | 80     | 16     | 46            | 132          | 95            | 239       | 50      | 0        | 0        | 918     |
| Day Pass                            |         |          |        |        |        |               |              |               |           |         |          |          |         |
| All Categories                      | 393     | 536      | 600    | 856    | 1,843  | 2,230         | 2,862        | 2,564         | 3,103     | 1,139   | 0        | 0        | 16,126  |
| Day Pass Total:                     | 393     | 536      | 600    | 856    | 1,843  | 2,230         | 2,862        | 2,564         | 3,103     | 1,139   | 0        | 0        | 16,126  |
| 31 Days Pass                        |         |          |        |        | ,      | ,             | ,            | ,             | , ,       | ,       |          |          | ,       |
| Adult                               | 1,239   | 1,121    | 1,024  | 494    | 382    | 358           | 398          | 431           | 433       | 331     | 0        | 0        | 6,211   |
| Senior                              | 45      | 9        | 4      | 4      | 72     | 22            | 89           | 23            | 0         | 0       | 0        | 0        | 268     |
| Child                               | 21      | 16       | 11     | 12     | 0      | 4             | 41           | 22            | 0         | 0       | 0        | 0        | 127     |
| 31 Days Pass Total:                 | 1,305   | 1.146    | 1.039  | 510    | 454    | 384           | 528          | 476           | 433       | 331     | 0        | 0        | 6,606   |
| 93 Days Pass                        | ,       |          | ,      |        | -      |               |              | -             |           |         | -        |          |         |
| Adult                               | 2,767   | 3,058    | 2,737  | 1,194  | 714    | 509           | 425          | 336           | 331       | 521     | 0        | 0        | 12.592  |
| Senior                              | 0       | 0        | 0      | 0      | 0      | 0             | 0            | 24            | 27        | 29      | 0        | 0        | 80      |
| Child                               | 17      | 5        | 9      | 1      | 0      | 0             | 0            | 0             | 0         | 0       | 0        | 0        | 32      |
| 93 Days Pass Total:                 | 2,784   | 3,063    | 2,746  | 1,195  | 714    | 509           | 425          | 360           | 358       | 550     | 0        | 0        | 12,704  |
| 186 Days Pass                       | _,      | -,       | _,     | .,     |        |               |              |               |           |         |          |          | ,       |
| Adult                               | 2,109   | 1,828    | 2,030  | 1.700  | 1,053  | 720           | 725          | 612           | 635       | 729     | 0        | 0        | 12,141  |
| Senior                              | 65      | 48       | 46     | 33     | 35     | 79            | 90           | 111           | 104       | 62      | 0        | 0        | 673     |
| Child                               | 2       | 0        | 0      | 0      | 0      | 0             | 0            | 0             | 0         | 0       | 0        | 0        | 2       |
| 186 Days Pass Total:                | 2,176   | 1,876    | 2,076  | 1,733  | 1,088  | 799           | 815          | 723           | 739       | 791     | 0        | 0        | 12,816  |
| Low Income Pass                     | _,•     | .,       | _,•••  | .,     | .,     |               | •.•          |               |           |         | -        | •        | ,•.•    |
| All Categories                      | 959     | 690      | 917    | 933    | 1,074  | 949           | 926          | 1,002         | 946       | 1,026   | 0        | 0        | 9,422   |
| Low Income Pass Total:              | 959     | 690      | 917    | 933    | 1,074  | 949           | 926          | 1,002         | 946       | 1,026   | 0        | 0        | 9,422   |
| Regional Ride - Pass Holder         | 72      | 64       | 131    | 97     | 177    | 205           | 221          | 193           | 192       | 167     | 0        | 0        | 1,519   |
| Regional Ride - Cash                | 36      | 19       | 14     | 17     | 22     | 16            | 24           | 28            | 14        | 11      | 0        | 0        | 201     |
| Hotel Partners                      | 21,518  | 22,278   | 26,475 | 21,852 | 29,554 | 36,171        | 45,357       | 47,484        | 33,334    | 21,452  | 0        | 0        | 305,475 |
| Transfers - Local                   | 87      | 92       | 106    | 136    | 152    | 219           | 347          | 440           | 206       | 108     | 0        | 0        | 1,893   |
| Transfers - Local to Regional       | 34      | 31       | 28     | 52     | 55     | 36            | 52           | 59            | 42        | 30      | 0        | 0        | 419     |
| Infant Free Ride                    | 120     | 101      | 160    | 147    | 158    | 257           | 313          | 329           | 220       | 151     | 0        | 0        | 1.956   |
| Accessories                         | 447     | 151      | 306    | 188    | 303    | 560           | 655          | 612           | 396       | 244     | 0        | 0        | 3,862   |
| Other (Special Events (campground)) | 0       | 0        | 0      | 3      | 1.207  | 3,335         | 4.844        | 4.367         | 708       | 0       | 0        | 0        | 14.464  |
| Total Farebox Ridership             | 41,197  | 40,190   | 45,436 | 36,579 | 51,237 | 62,982        | 77,520       | 79,642        | 58,846    | 34,585  | 0        | 0        | 528,214 |
| +3% Industry Correction             | 1,236   | 1,206    | 1,363  | 1,097  | 1,537  | 1,889         | 2,326        | 2,389         | 1,765     | 1,038   | 0        | 0        | 15,846  |
| Total Ridership                     | 42,433  | 41,396   | 46,799 | 37,676 | 52,774 | 64,871        | 79,846       | 82,031        | 60,611    | 35,623  | 0        | 0        | 544,060 |
|                                     | 42,433  | 41,330   | 40,/33 | 51,010 | 52,114 | 04,071        | 13,040       | 02,031        | 00,011    | 33,023  | U        | v        | 544,000 |