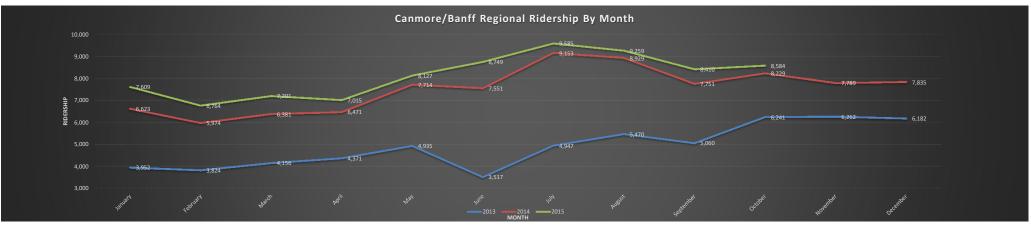

|                             |                                 |                          |                    | 90,400             |       | 7,835  | 6,182  | December     |
|                        |                             |                                 |                          | 0                  |                    |       | 90,400 | 58,917 | Grand Total: |
| r Comparison to 2013   | End of Year Comparison t    |                                 |                          |                    |                    |       |        |        |              |
| a                      | End of Ye                   |                                 |                          | 0                  |                    |       | 7,835  | 6,182  | December     |



|              |               |               |          |     |                   |                    | REVENUE                  |                                 | -                                 |
|--------------|---------------|---------------|----------|-----|-------------------|--------------------|--------------------------|---------------------------------|-----------------------------------|
| Month        | 2013          | 2014          | 2015     | 20  | 014 Running Total | 2015 Running Total | Running Total Difference | 2014 to 2015 Monthly Comparison | 2014 to 2015 Monthly % Difference |
| anuary       | \$<br>21,815  | \$<br>31,912  | \$ 39,   | 725 | \$31,912          | \$39,725           | \$7,813                  | 7,813                           | 24.5%