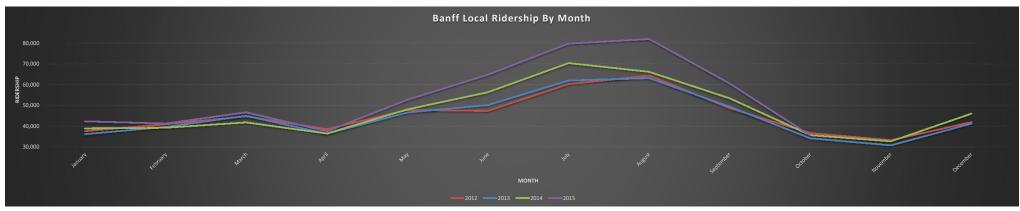

# Banff Local Service Ridership and Revenue Statistics

#### Banff Local Ridership/Revenue Analysis

|              |        |         |         |        |                    | Ridership          |                          |                                 |                                   |
|--------------|--------|---------|---------|--------|--------------------|--------------------|--------------------------|---------------------------------|-----------------------------------|
| Month        | 2012   | 2013    | 2014    | 2015   | 2014 Running Total | 2015 Running Total | Running Total Difference | 2014 to 2015 Monthly Difference | 2014 to 2015 Monthly % Difference |
| January      | 37,730 | 36,302  | 39,021  | 42,433 | 39,021             | 42,433             | 3,412                    | 3,412                           | 8.7%                              |
| February     | 41,031 | 39,738  | 39,353  | 41,396 | 78,374             | 83,829             | 5,455                    | 2,043                           | 5.2%                              |
| March        | 44,826 | 45,039  | 41,887  | 46,799 | 120,261            | 130,628            | 10,367                   | 4,912                           | 11.7%                             |
| April        | 38,652 | 36,510  | 36,565  | 37,676 | 156,826            | 168,304            | 11,478                   | 1,111                           | 3.0%                              |
| May          | 47,945 | 46,739  | 48,180  | 52,774 | 205,006            | 221,078            | 16,072                   | 4,594                           | 9.5%                              |
| June         | 47,447 | 50,267  | 56,419  | 64,871 | 261,425            | 285,950            | 24,524                   | 8,452                           | 15.0%                             |
| July         | 60,356 | 62,089  | 70,456  | 79,846 | 331,881            | 365,795            | 33,914                   | 9,389                           | 13.3%                             |
| August       | 64,441 | 63,224  | 66,224  | 82,031 | 398,105            | 447,826            | 49,721                   | 15,807                          | 23.9%                             |
| September    | 48,767 | 49,512  | 53,483  | 60,611 | 451,588            | 508,438            | 56,850                   | 7,129                           | 13.3%                             |
| October      | 36,818 | 34,244  | 35,835  | 35,623 | 487,423            | 544,060            | 56,638                   | -212                            | -0.6%                             |
| November     | 33,359 | 30,911  | 32,820  |        | 520,243            |                    |                          |                                 |                                   |
| December     | 42,073 | 41,403  | 46,194  |        | 566,437            |                    |                          |                                 |                                   |
| Grand Total: | 543445 | 535,978 | 566,437 |        | 566,437            |                    |                          |                                 | -100.0%                           |
|              |        |         |         | 0      |                    |                    |                          |                                 | End of Year Comparison to 2013    |