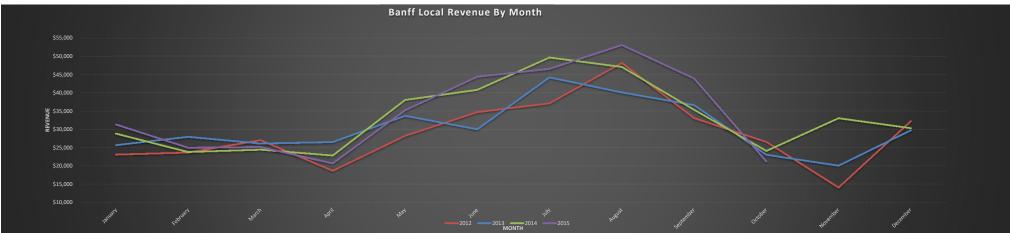

# Banff Local Service Ridership and Revenue Statistics

|              |               |              |              |              |                    | Revenue            |                          |                                 |                                   |
|--------------|---------------|--------------|--------------|--------------|--------------------|--------------------|--------------------------|---------------------------------|-----------------------------------|
| Month        | 2012          | 2013         | 2014         | 2015         | 2014 Running Total | 2015 Running Total | Running Total Difference | 2014 to 2015 Monthly Difference | 2014 to 2015 Monthly % Difference |
| January      | \$23,104      | \$25,711     | \$28,869     | \$31,352     | \$28,869.44        | \$31,352.00        | \$2,482.56               | \$2,482.56                      | 8.6%                              |
| February     | \$23,695      | \$27,959     | \$23,824     | \$25,006     | \$52,693.21        | \$56,358.00        | \$3,664.79               | \$1,182.23                      | 5.0%                              |
| March        | \$27,056      | \$26,138     | \$24,454     | \$25,175     | \$77,147.11        | \$81,532.50        | \$4,385.39               | \$720.60                        | 2.9%                              |
| April        | \$18,700      | \$26,536     | \$22,861     | \$20,711     | \$100,007.66       | \$102,243.50       | \$2,235.84               | -\$2,149.55                     | -9.4%                             |
| May          | \$28,224      | \$33,720     | \$38,052     | \$35,268     | \$138,059.77       | \$137,511.15       | -\$548.62                | -\$2,784.46                     | -7.3%                             |
| June         | \$34,706      | \$30,034     | \$40,828     | \$44,419     | \$178,887.52       | \$181,930.15       | \$3,042.63               | \$3,591.25                      | 8.8%                              |
| July         | \$37,127      | \$44,220     | \$49,655     | \$46,553     | \$228,542.52       | \$228,482.65       | -\$59.87                 | -\$3,102.50                     | -6.2%                             |
| August       | \$48,190      | \$40,125     | \$47,076     | \$53,075     | \$275,618.52       | \$281,557.65       | \$5,939.13               | \$5,999.00                      | 12.7%                             |
| September    | \$33,119      | \$36,670     | \$35,404     | \$43,912     | \$311,022.52       | \$325,469.65       | \$14,447.13              | \$8,508.00                      | 24.0%                             |
| October      | \$26,578      | \$23,066     | \$24,115     | \$21,253     | \$335,137.52       | \$346,722.65       | \$11,585.13              | -\$2,862.00                     | -11.9%                            |
| November     | \$14,119      | \$20,087     | \$33,078     |              | \$368,215.52       |                    |                          |                                 |                                   |
| December     | \$32,287      | \$29,795     | \$30,344     |              | \$398,559.52       |                    |                          |                                 |                                   |
| Grand Total: | \$ 346,903.52 | \$364,061.60 | \$398,559.52 | \$346,722.65 | \$398,559.52       |                    |                          |                                 | -13.0%                            |