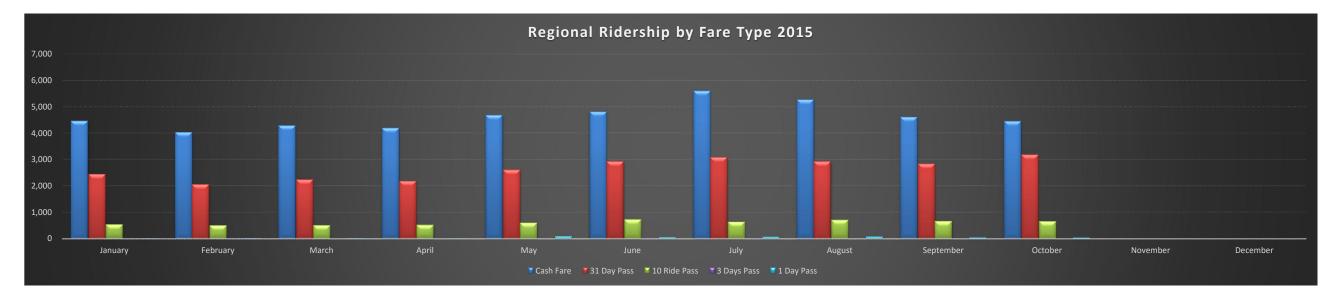

| 21       |          |          | 193      |  |
| Free Service Special Event                |         |          |         |         |         |         |         |         | 20        | 0        |          |          | 20       |  |
| Total Farebox Ridership                   | 7,609   | 6,764    | 7,201   | 7,015   | 8,127   | 8,749   | 9,585   | 9,259   | 8,410     | 8,584    | 0        | 0        | 78,302   |  |
| +3% Industry Correction                   | 0       | 0        | 0       | 0       | 0       | 0       | 0       | 0       | 0         | 0        | 0        | 0        | 0        |  |
| Total Ridership                           | 7,609   | 6,764    | 7,201   | 7,015   | 8,127   | 8,749   | 9,585   | 9,259   | 8,410     | 8,584    | 0        | 0        | 78,302   |  |



| ]                                         |         |          |       |       |       | Regio | nal Ridershi | p By Fare Ty | vpe       |         |          |          |        |
|-------------------------------------------|---------|----------|-------|-------|-------|-------|--------------|--------------|-----------|---------|----------|----------|--------|
|                                           |         |          |       |       |       |       | 2014         | 4            | -         |         |          |          |        |
| Fare Type                                 | January | February | March | April | May   | June  | July         | August       | September | October | November | December | Total  |
| Cash Fare                                 |         |          |