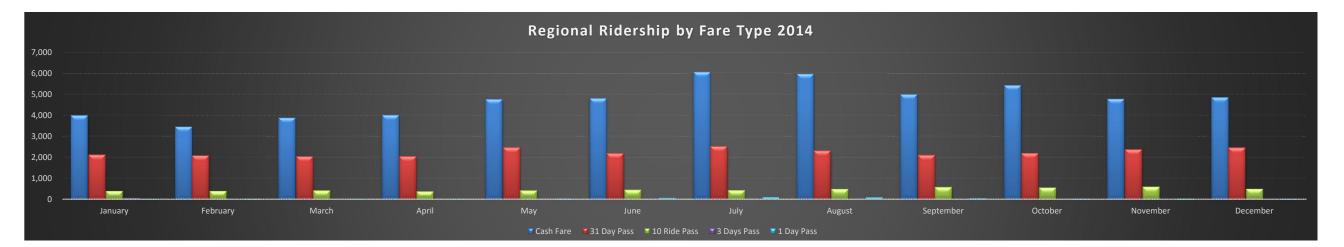

| 896          | 688       | 543     | 137      | 20       | 4301   |
| BVRTSC Staff                              |         |          |       |       |       |       |              |              |           | 75      | 60       | 52       | 187    |
| Regional Transfer from Banff Local Servic | 20      | 4        | 10    | 9     | 20    | 12    | 7            | 24           | 12        | 5       | 5        | 9        | 137    |
| Total Farebox Ridership                   | 6,623   | 5,974    | 6,381 | 6,471 | 7,714 | 7,551 | 9,153        | 8,929        | 7,751     | 8,229   | 7,789    | 7,835    | 90,143 |
| Total Ridership                           | 6,623   | 5,974    | 6,381 | 6,471 | 7,714 | 7,551 | 9,153        | 8,929        | 7,751     | 8,229   | 7,789    | 7,835    | 90,143 |



# Bow Valley Regional Transit Services Commission



## **New Business**

## **Report 2015.12.1 – Capital Allocation Policy**

December 3, 2015

#### SUMMARY/ ISSUE

Capital Allocation for large capital purchases, primarily fleet, needs to be controlled by a policy that sees the municipal partners that benefit from the purchase contributing the amount proportionate to their benefit.

#### PREVIOUS COMMISSION DIRECTION/POLICY

Purchases have been made on an individual basis, without a formal policy for guidance.

Administration Recommendation:

That the Commission adopt the following **Capital Allocation Policy**:

- Funds required to purchase assets will be requisitioned from the municipality or municipalities generating the proportionate benefit from that asset. Should an asset be inten