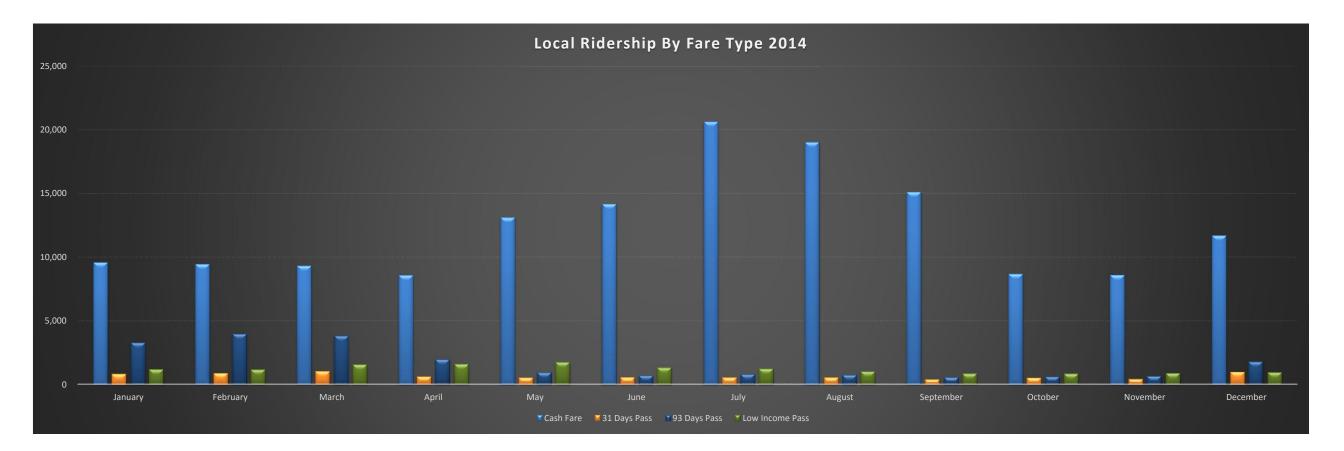

|                                     |         |          |        |        | Ban    | ff Local Serv | vice Ridersh | nip By Fare 1 | Гуре      |         |          |          |         |
|-------------------------------------|---------|----------|--------|--------|--------|---------------|--------------|---------------|-----------|---------|----------|----------|---------|
|                                     |         |          |        |        |        |               | 2015         |               |           |         |          |          |         |
| Fare Type                           | January | February | March  | April  | Мау    | June          | July         | August        | September | October | November | December | Total   |
| Cash Fare                           |         |          |        |        |        |               |              |               |           |         |          |          |         |
| Adult                               | 10,427  | 9,430    | 9,786  | 8,114  | 11,634 | 13,074        | 15,842       | 16,485        | 13,373    | 7,592   | 0        | 0        | 115,757 |
| Senior                              | 453     | 420      | 638    | 494    | 2,580  | 3,932         | 3,427        | 3,710         | 4,394     | 842     | 0        | 0        | 20,890  |
| Child                               | 204     | 109      | 142    | 109    | 157    | 190           | 647          | 636           | 114       | 68      | 0        | 0        | 2,376   |
| Cash Fare Total                     | 11,084  | 9,959    | 10,566 | 8,717  | 14,371 | 17,196        | 19,916       | 20,831        | 17,881    | 8,502   | 0        | 0        | 139,023 |
| Roam Token                          |         |          |        |        |        |               |              |               |           |         |          |          |         |
| All Categories                      | 17      | 5        | 6      | 7      | 12     | 1             | 9            | 19            | 7         | 9       | 0        | 0        | 92      |
| Roam Token Total:                   | 17      | 5        | 6      | 7      | 12     | 1             | 9            | 19            | 7         | 9       | 0        | 0        | 92      |
| 10 Ride Pass                        |         |          |        |        |        |               |              |               |           |         |          |          |         |
| All Categories                      | 131     | 123      | 96     | 56     | 37     | 69            | 94           | 60            | 28        | 24      | 0        | 0        | 718     |
| 10 Ride Total:                      | 131     | 123      | 96     | 56     | 37     | 69            | 94           | 60            | 28        | 24      | 0        | 0        | 718     |
| 3 Day Pass                          |         |          |        |        |        |               |              |               |           |         |          |          |         |
| All Categories                      | 34      | 56       | 170    | 80     | 16     | 46            | 132          | 95            | 239       | 50      | 0        | 0        | 918     |
| 3 Day Pass Total:                   | 34      | 56       | 170    | 80     | 16     | 46            | 132          | 95            | 239       | 50      | 0        | 0        | 918     |
| Day Pass                            |         |          |        |        |        |               |              |               |           |         |          |          |         |
| All Categories                      | 393     | 536      | 600    | 856    | 1,843  | 2,230         | 2,862        | 2,564         | 3,103     | 1,139   | 0        | 0        | 16,126  |
| Day Pass Total:                     | 393     | 536      | 600    | 856    | 1,843  | 2,230         | 2,862        | 2,564         | 3,103     | 1,139   | 0        | 0        | 16,126  |
| 31 Days Pass                        |         |          |        |        | ,      | ,             | ,            | ,             | , ,       | ,       |          |          | ,       |
| Adult                               | 1,239   | 1,121    | 1,024  | 494    | 382    | 358           | 398          | 431           | 433       | 331     | 0        | 0        | 6,211   |
| Senior                              | 45      | 9        | 4      | 4      | 72     | 22            | 89           | 23            | 0         | 0       | 0        | 0        | 268     |
| Child                               | 21      | 16       | 11     | 12     | 0      | 4             | 41           | 22            | 0         | 0       | 0        | 0        | 127     |
| 31 Days Pass Total:                 | 1,305   | 1.146    | 1.039  | 510    | 454    | 384           | 528          | 476           | 433       | 331     | 0        | 0        | 6,606   |
| 93 Days Pass                        | ,       |          | ,      |        | -      |               |              | -             |           |         | -        |          |         |
| Adult                               | 2,767   | 3,058    | 2,737  | 1,194  | 714    | 509           | 425          | 336           | 331       | 521     | 0        | 0        | 12.592  |
| Senior                              | 0       | 0        | 0      | 0      | 0      | 0             | 0            | 24            | 27        | 29      | 0        | 0        | 80      |
| Child                               | 17      | 5        | 9      | 1      | 0      | 0             | 0            | 0             | 0         | 0       | 0        | 0        | 32      |
| 93 Days Pass Total:                 | 2,784   | 3,063    | 2,746  | 1,195  | 714    | 509           | 425          | 360           | 358       | 550     | 0        | 0        | 12,704  |
| 186 Days Pass                       | _,      | -,       | _,     | .,     |        |               |              |               |           |         |          |          | ,       |
| Adult                               | 2,109   | 1,828    | 2,030  | 1.700  | 1,053  | 720           | 725          | 612           | 635       | 729     | 0        | 0        | 12,141  |
| Senior                              | 65      | 48       | 46     | 33     | 35     | 79            | 90           | 111           | 104       | 62      | 0        | 0        | 673     |
| Child                               | 2       | 0        | 0      | 0      | 0      | 0             | 0            | 0             | 0         | 0       | 0        | 0        | 2       |
| 186 Days Pass Total:                | 2,176   | 1,876    | 2,076  | 1,733  | 1,088  | 799           | 815          | 723           | 739       | 791     | 0        | 0        | 12,816  |
| Low Income Pass                     | _,•     | .,       | _,•••  | .,     | .,     |               | •.•          |               |           |         | -        | •        | ,•.•    |
| All Categories                      | 959     | 690      | 917    | 933    | 1,074  | 949           | 926          | 1,002         | 946       | 1,026   | 0        | 0        | 9,422   |
| Low Income Pass Total:              | 959     | 690      | 917    | 933    | 1,074  | 949           | 926          | 1,002         | 946       | 1,026   | 0        | 0        | 9,422   |
| Regional Ride - Pass Holder         | 72      | 64       | 131    | 97     | 177    | 205           | 221          | 193           | 192       | 167     | 0        | 0        | 1,519   |
| Regional Ride - Cash                | 36      | 19       | 14     | 17     | 22     | 16            | 24           | 28            | 14        | 11      | 0        | 0        | 201     |
| Hotel Partners                      | 21,518  | 22,278   | 26,475 | 21,852 | 29,554 | 36,171        | 45,357       | 47,484        | 33,334    | 21,452  | 0        | 0        | 305,475 |
| Transfers - Local                   | 87      | 92       | 106    | 136    | 152    | 219           | 347          | 440           | 206       | 108     | 0        | 0        | 1,893   |
| Transfers - Local to Regional       | 34      | 31       | 28     | 52     | 55     | 36            | 52           | 59            | 42        | 30      | 0        | 0        | 419     |
| Infant Free Ride                    | 120     | 101      | 160    | 147    | 158    | 257           | 313          | 329           | 220       | 151     | 0        | 0        | 1.956   |
| Accessories                         | 447     | 151      | 306    | 188    | 303    | 560           | 655          | 612           | 396       | 244     | 0        | 0        | 3,862   |
| Other (Special Events (campground)) | 0       | 0        | 0      | 3      | 1.207  | 3,335         | 4.844        | 4.367         | 708       | 0       | 0        | 0        | 14.464  |
| Total Farebox Ridership             | 41,197  | 40,190   | 45,436 | 36,579 | 51,237 | 62,982        | 77,520       | 79,642        | 58,846    | 34,585  | 0        | 0        | 528,214 |
| +3% Industry Correction             | 1,236   | 1,206    | 1,363  | 1,097  | 1,537  | 1,889         | 2,326        | 2,389         | 1,765     | 1,038   | 0        | 0        | 15,846  |
| Total Ridership                     | 42,433  | 41,396   | 46,799 | 37,676 | 52,774 | 64,871        | 79,846       | 82,031        | 60,611    | 35,623  | 0        | 0        | 544,060 |
|                                     | 42,433  | 41,330   | 40,/33 | 51,010 | 52,114 | 04,071        | 13,040       | 02,031        | 00,011    | 33,023  | U        | v        | 544,000 |

|                                     |               |                  |               |               | Ban           | ff Local Serv       | /ice Ridersh     | ip By Fare 1     | Гуре              |                 |                 |                          |                    |
|-------------------------------------|---------------|------------------|---------------|---------------|---------------|---------------------|------------------|------------------|-------------------|-----------------|-----------------|--------------------------|--------------------|
|                                     |               |                  |               |               |               |                     | 2014             | • •              |                   |                 |                 |                          |                    |
| Fare Type                           | January       | February         | March         | April         | Мау           | June                | July             | August           | September         | October         | November        | December                 | Total              |
| Column1                             | Column2       | Column3          | Column4       | Column5       | Column6       | Column7             | Column8          | Column9          | Column10          | Column11        | Column12        | Column13                 | Column14           |
| Cash Fare                           |               |                  |               |               |               |                     |                  |                  |                   |                 |                 |                          |                    |
| Adult                               | 8,954         | 8,869            | 8,533         | 7,812         | 10,680        | 10,975              | 16,296           | 14,971           | 11,416            | 7,739           | 8,135           | 10,926                   | 125,306            |
| Senior                              | 332           | 306              | 505           | 503           | 2,223         | 2,875               | 3,232            | 3,089            | 3,471             | 754             | 356             | 531                      | 18,177             |
| Child                               | 312           | 284              | 276           | 257           | 209           | 312                 | 1,092            | 961              | 224               | 198             | 117             | 235                      | 4,477              |
| Cash Fare Total                     | 9,598         | 9,459            | 9,314         | 8,572         | 13,112        | 14,162              | 20,620           | 19,021           | 15,111            | 8,691           | 8,608           | 11,692                   | 147,960            |
| Column1                             | Column2       | Column3          | Column4       | Column5       | Column6       | Column7             | Column8          | Column9          | Column10          | Column11        | Column12        | Column13                 | Column14           |
| Roam Token                          |               |                  |               |               |               |                     |                  |                  |                   |                 |                 |                          |                    |
| All Categories                      | 74            | 72               | 50            | 32            | 83            | 127                 | 158              | 33               | 12                | 26              | 5               | 6                        | 678                |
| Column1                             | Column2       | Column3          | Column4       | Column5       | Column6       | Column7             | Column8          | Column9          | Column10          | Column11        | Column12        | Column13                 | Column14           |
| 10 Ride Pass                        |               |                  |               |               |               |                     |                  |                  |                   |                 |                 |                          |                    |
| All Categories                      | 63            | 72               | 83            | 58            | 74            | 70                  | 83               | 80               | 73                | 25              | 91              | 148                      | 920                |
| Column1                             | Column2       | Column3          | Column4       | Column5       | Column6       | Column7             | Column8          | Column9          | Column10          | Column11        | Column12        | Column13                 | Column14           |
| 3 Day Pass                          |               |                  |               |               |               |                     |                  |                  |                   |                 |                 |                          |                    |
| All Categories                      | 55            | 24               | 57            | 12            | 181           | 156                 | 215              | 256              | 101               | 18              | 36              | 60                       | 1,171              |
| Column1                             | Column2       | Column3          | Column4       | Column5       | Column6       | Column7             | Column8          | Column9          | Column10          | Column11        | Column12        | Column13                 | Column14           |
| Day Pass                            |               |                  |               |               |               |                     |                  |                  |                   |                 |                 |                          |                    |
| All Categories                      | 554           | 640              | 560           | 812           | 1,871         | 2,244               | 4,180            | 3,929            | 2,724             | 914             | 521             | 617                      | 19,566             |
| Column1                             | Column2       | Column3          | Column4       | Column5       | Column6       | Column7             | Column8          | Column9          | Column10          | Column11        | Column12        | Column13                 | Column14           |
| 31 Days Pass                        |               |                  |               |               |               |                     |                  |                  |                   |                 |                 |                          |                    |
| Adult                               | 790           | 911              | 1,027         | 620           | 557           | 581                 | 554              | 537              | 383               | 554             | 445             | 992                      | 7,951              |
| Senior                              | 54            | 0                | 41            | 12            | 0             | 1                   | 26               | 42               | 38                | 0               | 0               | 8                        | 222                |
| Child                               | 2             | 0                | 0             | 18            | 0             | 0                   | 0                | 0                | 0                 | 0               | 0               | 18                       | 38                 |
| 31 Days Pass Total:                 | 846           | 911              | 1,068         | 650           | 557           | 582                 | 580              | 579              | 421               | 554             | 445             | 1,018                    | 8,211              |
| Column1                             | Column2       | Column3          | Column4       | Column5       | Column6       | Column7             | Column8          | Column9          | Column10          | Column11        | Column12        | Column13                 | Column14           |
| 93 Days Pass                        |               |                  |               |               |               |                     |                  |                  |                   |                 |                 |                          |                    |
| Adult                               | 3,316         | 3,986            | 3,841         | 1,986         | 955           | 708                 | 792              | 732              | 581               | 652             | 666             | 1,789                    | 20,004             |
| Senior                              | 0             | 0                | 0             | 0             | 0             | 4                   | 29               | 31               | 0                 | 0               | 0               | 0                        | 64                 |
| Child                               | 0             | 0                | 0             | 5             | 22            | 28                  | 14               | 29               | 17                | 0               | 16              | 28                       | 159                |
| 93 Days Pass Total:                 | 3,316         | 3,986            | 3,841         | 1,991         | 977           | 740                 | 835              | 792              | 598               | 652             | 682             | 1,817                    | 20,227             |
| Column1                             | Column2       | Column3          | Column4       | Column5       | Column6       | Column7             | Column8          | Column9          | Column10          | Column11        | Column12        | Column13                 | Column14           |
| 186 Days Pass                       |               |                  |               |               |               |                     |                  |                  |                   |                 |                 |                          |                    |
| Adult                               | 2,344         | 2,144            | 2,493         | 1,873         | 1,542         | 1,045               | 900              | 701              | 778               | 922             | 1,366           | 2,243                    | 18,351             |
| Senior                              | 97            | 101              | 118           | 43            | 15            | 1                   | 6                | 0                | 0                 | 28              | 45              | 74                       | 528                |
| Child                               | 0             | 0                | 0             | 41            | 0             | 0                   | 0                | 0                | 0                 | 0               | 15              | 18                       | 74                 |
| Column1                             | Column2       | Column3          | Column4       | Column5       | Column6       | Column7             | Column8          | Column9          | Column10          | Column11        | Column12        | Column13                 | Column14           |
| Low Income Pass                     | 1 0 1 1       | 1 007            | 1 500         | 1 600         | 1 770         | 1.250               | 1 200            | 1.040            | 004               | 077             | 010             | 001                      | 44744              |
| All Categories                      | 1,214         | 1,207            | 1,589         | 1,629         | 1,776         | 1,359               | 1,260            | 1,046            | 891<br><b>891</b> | 877             | 912             | 981                      | 14,741             |
| Low Income Pass Total:              | 1,214         | 1,207<br>Column3 | 1,589         | 1,629         | 1,776         | 1,359<br>Column7    | 1,260<br>Column8 | 1,046<br>Column9 |                   | 877<br>Column11 | 912<br>Column12 | 981                      | 14,741<br>Column14 |
| Column1<br>Regional Ride - Cash     | Column2<br>26 | 15               | Column4<br>18 | Column5<br>15 | Column6<br>28 | 10                  | Columna<br>11    | 20               | Column10<br>15    | Column11<br>10  | Column12<br>3   | Column13<br>18           | 189                |
| Hotel Partners                      | 20,328        | 20,166           | 22,235        | 20,392        | 20 27,584     | 31,077              | 38,429           | 36,969           | 30,518            | 21,732          | 18,848          | 25,526                   | 313,804            |
| Transfers - Local                   | 100           | 115              | 139           | 121           | 124           | 157                 | 154              | 148              | 151               | 118             | 77              | 102                      | 1,506              |
| Infant Free Ride                    | 42            | 159              | 57            | 39            | 124           | 103                 | 220              | 212              | 141               | 85              | 64              | 200                      | 1,337              |
| Accessories                         | 234           | 169              | 154           | 169           | 118           | 186                 | 220              | 274              | 260               | 64              | 43              | 172                      | 2,129              |
| Other (Special Events (campground)) | 204           | 109              | 134           | 109           | 0             | 2,609               | 237              | 0                | 0                 | 04              | 43<br>0         | 0                        | 2,129              |
|                                     |               |                  |               |               | 0             | 2,009               | 231              | 0                | 0                 | 0               | 0               | 0                        | 2,040              |
| +3% Industry Correction             |               |                  |               |               |               | 1,643               | 2,052            | 1,929            | 1,558             | 1,044           | 956             | 1,345                    | 10,527             |
| Total Ridership                     | 39,021        | 39,353           | 41,887        | 36,565        | 48,180 P      | age: <b>56;4219</b> | 70,456           | 66,224           | 53,483            | 35,835          |                 | VRT <b>&amp;©19</b> €cem |                    |
|                                     | 55,021        | 00,000           | -1,007        | 00,000        | -10,100 F     | aye. ••••           | 10,400           | 00,227           | 00,400            | 00,000          | 02,020 D        | VIVION CONTRACTOR        |                    |