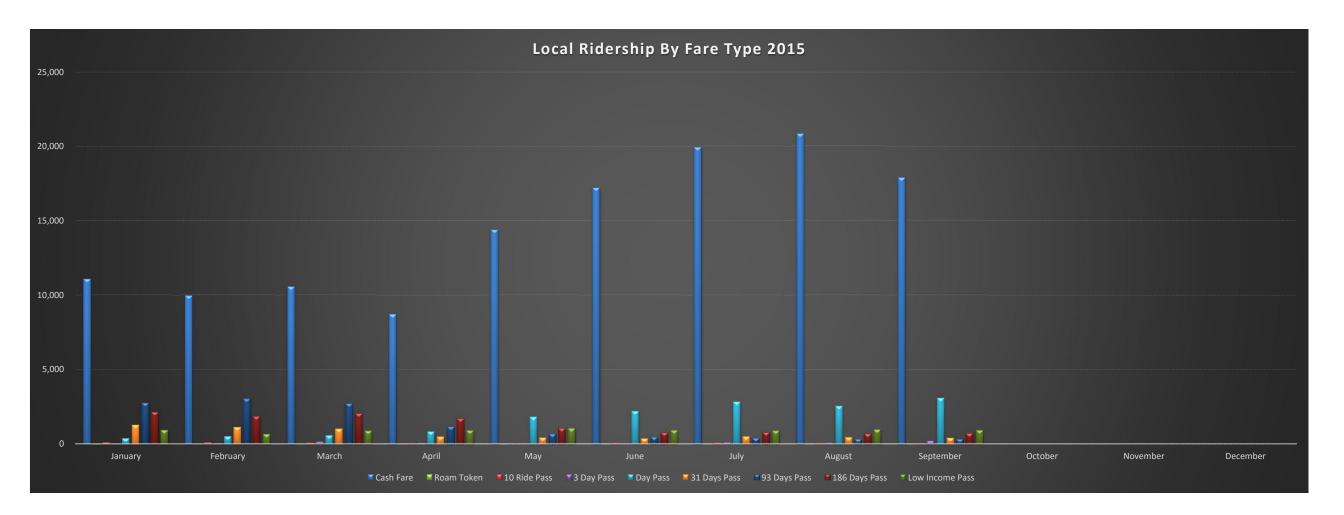

|                                     |         |          |        |        | Ban    | ff Local Serv | vice Ridersh | nip By Fare 1 | Гуре      |         |          |          |         |
|-------------------------------------|---------|----------|--------|--------|--------|---------------|--------------|---------------|-----------|---------|----------|----------|---------|
|                                     |         |          |        |        |        |               | 2015         |               |           |         |          |          |         |
| Fare Type                           | January | February | March  | April  | May    | June          | July         | August        | September | October | November | December | Total   |
| Cash Fare                           |         |          |        |        |        |               |              |               |           |         |          | -        |         |
| Adult                               | 10,427  | 9,430    | 9,786  | 8,114  | 11,634 | 13,074        | 15,842       | 16,485        | 13,373    | 0       | 0        | 0        | 108,165 |
| Senior                              | 453     | 420      | 638    | 494    | 2,580  | 3,932         | 3,427        | 3,710         | 4,394     | 0       | 0        | 0        | 20,048  |
| Child                               | 204     | 109      | 142    | 109    | 157    | 190           | 647          | 636           | 114       | 0       | 0        | 0        | 2,308   |
| Cash Fare Total                     | 11,084  | 9,959    | 10,566 | 8,717  | 14,371 | 17,196        | 19,916       | 20,831        | 17,881    | 0       | 0        | 0        | 130,521 |
| Roam Token                          |         |          |        |        |        |               |              |               |           |         |          |          |         |
| All Categories                      | 17      | 5        | 6      | 7      | 12     | 1             | 9            | 19            | 7         | 0       | 0        | 0        | 83      |
| Roam Token Total:                   | 17      | 5        | 6      | 7      | 12     | 1             | 9            | 19            | 7         | 0       | 0        | 0        | 83      |
| 10 Ride Pass                        |         |          |        |        |        |               |              |               |           |         |          |          |         |
| All Categories                      | 131     | 123      | 96     | 56     | 37     | 69            | 94           | 60            | 28        | 0       | 0        | 0        | 694     |
| 10 Ride Total:                      | 131     | 123      | 96     | 56     | 37     | 69            | 94           | 60            | 28        | 0       | 0        | 0        | 694     |
| 3 Day Pass                          |         |          |        |        |        |               |              |               |           |         |          |          |         |
| All Categories                      | 34      | 56       | 170    | 80     | 16     | 46            | 132          | 95            | 239       | 0       | 0        | 0        | 868     |
| 3 Day Pass Total:                   | 34      | 56       | 170    | 80     | 16     | 46            | 132          | 95            | 239       | 0       | 0        | 0        | 868     |
| Day Pass                            |         |          |        |        |        |               |              |               |           |         |          |          |         |
| All Categories                      | 393     | 536      | 600    | 856    | 1,843  | 2,230         | 2,862        | 2,564         | 3,103     | 0       | 0        | 0        | 14,987  |
| Day Pass Total:                     | 393     | 536      | 600    | 856    | 1,843  | 2,230         | 2,862        | 2,564         | 3,103     | 0       | 0        | 0        | 14,987  |
| 31 Days Pass                        |         |          |        |        |        |               |              |               |           |         |          |          |         |
| Adult                               | 1,239   | 1,121    | 1,024  | 494    | 382    | 358           | 398          | 431           | 433       | 0       | 0        | 0        | 5,880   |
| Senior                              | 45      | 9        | 4      | 4      | 72     | 22            | 89           | 23            | 0         | 0       | 0        | 0        | 268     |
| Child                               | 21      | 16       | 11     | 12     | 0      | 4             | 41           | 22            | 0         | 0       | 0        | 0        | 127     |
| 31 Days Pass Total:                 | 1,305   | 1,146    | 1,039  | 510    | 454    | 384           | 528          | 476           | 433       | 0       | 0        | 0        | 6,275   |
| 93 Days Pass                        |         |          |        |        |        |               |              |               |           |         |          |          |         |
| Adult                               | 2,767   | 3,058    | 2,737  | 1,194  | 714    | 509           | 425          | 336           | 331       | 0       | 0        | 0        | 12,071  |
| Senior                              | 0       | 0        | 0      | 0      | 0      | 0             | 0            | 24            | 27        | 0       | 0        | 0        | 51      |
| Child                               | 17      | 5        | 9      | 1      | 0      | 0             | 0            | 0             | 0         | 0       | 0        | 0        | 32      |
| 93 Days Pass Total:                 | 2,784   | 3,063    | 2,746  | 1,195  | 714    | 509           | 425          | 360           | 358       | 0       | 0        | 0        | 12,154  |
| 186 Days Pass                       |         |          |        |        |        |               |              |               |           |         |          |          |         |
| Adult                               | 2,109   | 1,828    | 2,030  | 1,700  | 1,053  | 720           | 725          | 612           | 635       | 0       | 0        | 0        | 11,412  |
| Senior                              | 65      | 48       | 46     | 33     | 35     | 79            | 90           | 111           | 104       | 0       | 0        | 0        | 611     |
| Child                               | 2       | 0        | 0      | 0      | 0      | 0             | 0            | 0             | 0         | 0       | 0        | 0        | 2       |
| 186 Days Pass Total:                | 2,176   | 1,876    | 2,076  | 1,733  | 1,088  | 799           | 815          | 723           | 739       | 0       | 0        | 0        | 12,025  |
| Low Income Pass                     |         |          |        |        | ·      |               |              |               |           |         |          |          |         |
| All Categories                      | 959     | 690      | 917    | 933    | 1,074  | 949           | 926          | 1,002         | 946       | 0       | 0        | 0        | 8,396   |
| Low Income Pass Total:              | 959     | 690      | 917    | 933    | 1,074  | 949           | 926          | 1,002         | 946       | 0       | 0        | 0        | 8,396   |
| Regional Ride - Pass Holder         | 72      | 64       | 131    | 97     | 177    | 205           | 221          | 193           | 192       | 0       | 0        | 0        | 1,352   |
| Regional Ride - Cash                | 36      | 19       | 14     | 17     | 22     | 16            | 24           | 28            | 14        | 0       | 0        | 0        | 190     |
| Hotel Partners                      | 21,518  | 22,278   | 26,475 | 21,852 | 29,554 | 36,171        | 45,357       | 47,484        | 33,334    | 0       | 0        | 0        | 284,023 |
| Transfers - Local                   | 87      | 92       | 106    | 136    | 152    | 219           | 347          | 440           | 206       | 0       | 0        | 0        | 1,785   |
| Transfers - Local to Regional       | 34      | 31       | 28     | 52     | 55     | 36            | 52           | 59            | 42        | 0       | 0        | 0        | 389     |
| Infant Free Ride                    | 120     | 101      | 160    | 147    | 158    | 257           | 313          | 329           | 220       | 0       | 0        | 0        | 1,805   |
| Accessories                         | 447     | 151      | 306    | 188    | 303    | 560           | 655          | 612           | 396       | 0       | 0        | 0        | 3,618   |
| Other (Special Events (campground)) | 0       | 0        | 0      | 3      | 1,207  | 3,335         | 4,844        | 4,367         | 708       | 0       | 0        | 0        | 14,464  |
| Total Farebox Ridership             | 41,197  | 40,190   | 45,436 | 36,579 | 51,237 | 62,982        | 77,520       | 79,642        | 58,846    | 0       | 0        | 0        | 493,629 |
| +3% Industry Correction             | 1,236   | 1,206    | 1,363  | 1,097  | 1,537  | 1,889         | 2,326        | 2,389         | 1,765     | 0       | 0        | 0        | 14,809  |
| Total Ridership                     | 42,433  | 41,396   | 46,799 | 37,676 | 52,774 | 64,871        | 79,846       | 82,031        | 60,611    | 0       | 0        | 0        | 508,438 |
|                                     | ,       | ,        | ,. ••  | ,      | ,      | ,             |              | ,             | ,•        |         | <u> </u> |          |         |