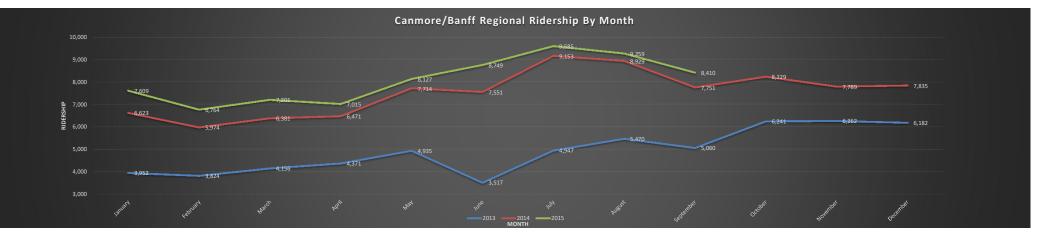

Banff Local Service Ridership and Revenue Statistics

|                     | -      |         |         |        | Banff Local F      | Ridership/Revenue Analysis |                          | _                               |                                   |
|---------------------|--------|---------|---------|--------|--------------------|----------------------------|--------------------------|---------------------------------|-----------------------------------|
|                     |        |         |         |        |                    | Ridership                  |                          |                                 |                                   |
| Month               | 2012   | 2013    | 2014    | 2015   | 2014 Running Total | 2015 Running Total         | Running Total Difference | 2014 to 2015 Monthly Difference | 2014 to 2015 Monthly % Difference |
| January             | 37,730 | 36,302  | 39,021  | 42,433 | 39,021             | 42,433                     | 3,412                    | 3,412                           | 8.7%                              |
| February            | 41,031 | 39,738  | 39,353  | 41,396 | 78,374             | 83,829                     | 5,455                    | 2,043                           | 5.2%                              |
| March               | 44,826 | 45,039  | 41,887  | 46,799 | 120,261            | 130,628                    | 10,367                   | 4,912                           | 11.7%                             |
| April               | 38,652 | 36,510  | 36,565  | 37,676 | 156,826            | 168,304                    | 11,478                   | 1,111                           | 3.0%                              |
| May                 | 47,945 | 46,739  | 48,180  | 52,774 | 205,006            | 221,078                    | 16,072                   | 4,594                           | 9.5%                              |
| June                | 47,447 | 50,267  | 56,419  | 64,871 | 261,425            | 285,950                    | 24,524                   | 8,452                           | 15.0%                             |
| July                | 60,356 | 62,089  | 70,456  | 79,846 | 331,881            | 365,795                    | 33,914                   | 9,389                           | 13.3%                             |
| August              | 64,441 | 63,224  | 66,224  | 82,031 | 398,105            | 447,826                    | 49,721                   | 15,807                          | 23.9%                             |
| September           | 48,767 | 49,512  | 53,483  | 60,611 | 451,588            | 508,438                    | 56,850                   | 7,129                           | 13.3%                             |
| October             | 36,818 | 34,244  | 35,835  |        | 487,423            |                            |                          |                                 |                                   |
| November            | 33,359 | 30,911  | 32,820  |        | 520,243            |                            |                          |                                 |                                   |
| December            | 42,073 | 41,403  | 46,194  |        | 566,437            |                            |                          |                                 |                                   |
| <b>Grand Total:</b> | 543445 | 535,978 | 566,437 |        | 566,437            |                            |                          |                                 | -100.0%                           |