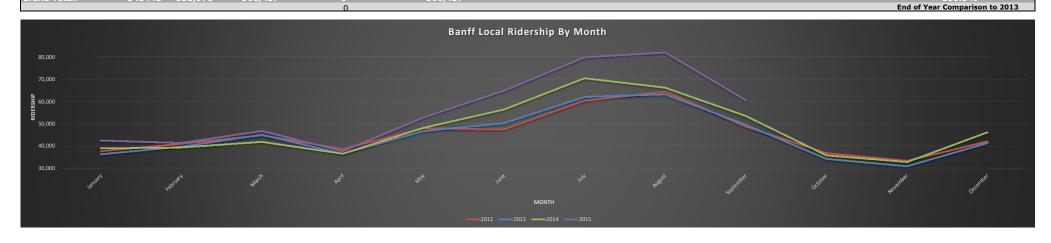

Banff Local Service Ridership and Revenue Statistics

|                     | -      |         |         |        | Banff Local F      | Ridership/Revenue Analysis |                          | _                               |                                   |
|---------------------|--------|---------|---------|--------|--------------------|----------------------------|--------------------------|---------------------------------|-----------------------------------|
|                     |        |         |         |        |                    | Ridership                  |                          |                                 |                                   |
| Month               | 2012   | 2013    | 2014    | 2015   | 2014 Running Total | 2015 Running Total         | Running Total Difference | 2014 to 2015 Monthly Difference | 2014 to 2015 Monthly % Difference |
| January             | 37,730 | 36,302  | 39,021  | 42,433 | 39,021             | 42,433                     | 3,412                    | 3,412                           | 8.7%                              |
| February            | 41,031 | 39,738  | 39,353  | 41,396 | 78,374             | 83,829                     | 5,455                    | 2,043                           | 5.2%                              |
| March               | 44,826 | 45,039  | 41,887  | 46,799 | 120,261            | 130,628                    | 10,367                   | 4,912                           | 11.7%                             |
| April               | 38,652 | 36,510  | 36,565  | 37,676 | 156,826            | 168,304                    | 11,478                   | 1,111                           | 3.0%                              |
| May                 | 47,945 | 46,739  | 48,180  | 52,774 | 205,006            | 221,078                    | 16,072                   | 4,594                           | 9.5%                              |
| June                | 47,447 | 50,267  | 56,419  | 64,871 | 261,425            | 285,950                    | 24,524                   | 8,452                           | 15.0%                             |
| July                | 60,356 | 62,089  | 70,456  | 79,846 | 331,881            | 365,795                    | 33,914                   | 9,389                           | 13.3%                             |
| August              | 64,441 | 63,224  | 66,224  | 82,031 | 398,105            | 447,826                    | 49,721                   | 15,807                          | 23.9%                             |
| September           | 48,767 | 49,512  | 53,483  | 60,611 | 451,588            | 508,438                    | 56,850                   | 7,129                           | 13.3%                             |
| October             | 36,818 | 34,244  | 35,835  |        | 487,423            |                            |                          |                                 |                                   |
| November            | 33,359 | 30,911  | 32,820  |        | 520,243            |                            |                          |                                 |                                   |
| December            | 42,073 | 41,403  | 46,194  |        | 566,437            |                            |                          |                                 |                                   |
| <b>Grand Total:</b> | 543445 | 535,978 | 566,437 |        | 566,437            |                            |                          |                                 | -100.0%                           |