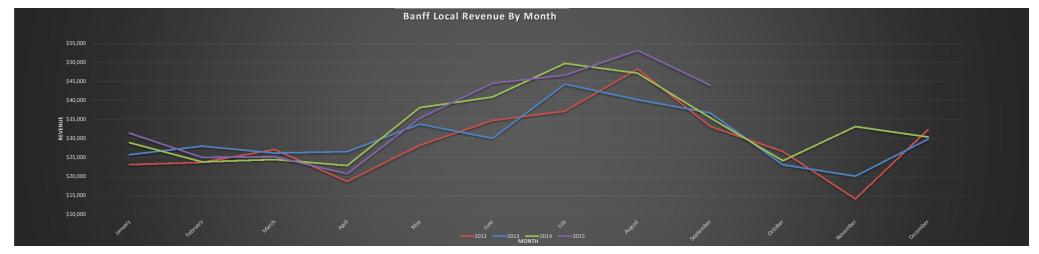

Banff Local Service Ridership and Revenue Statistics

|                     | -      |         |         |        | Banff Local F      | Ridership/Revenue Analysis |                          | _                               |                                   |
|---------------------|--------|---------|---------|--------|--------------------|----------------------------|--------------------------|---------------------------------|-----------------------------------|
|                     |        |         |         |        |                    | Ridership                  |                          |                                 |                                   |
| Month               | 2012   | 2013    | 2014    | 2015   | 2014 Running Total | 2015 Running Total         | Running Total Difference | 2014 to 2015 Monthly Difference | 2014 to 2015 Monthly % Difference |
| January             | 37,730 | 36,302  | 39,021  | 42,433 | 39,021             | 42,433                     | 3,412                    | 3,412                           | 8.7%                              |
| February            | 41,031 | 39,738  | 39,353  | 41,396 | 78,374             | 83,829                     | 5,455                    | 2,043                           | 5.2%                              |
| March               | 44,826 | 45,039  | 41,887  | 46,799 | 120,261            | 130,628                    | 10,367                   | 4,912                           | 11.7%                             |
| April               | 38,652 | 36,510  | 36,565  | 37,676 | 156,826            | 168,304                    | 11,478                   | 1,111                           | 3.0%                              |
| May                 | 47,945 | 46,739  | 48,180  | 52,774 | 205,006            | 221,078                    | 16,072                   | 4,594                           | 9.5%                              |
| June                | 47,447 | 50,267  | 56,419  | 64,871 | 261,425            | 285,950                    | 24,524                   | 8,452                           | 15.0%                             |
| July                | 60,356 | 62,089  | 70,456  | 79,846 | 331,881            | 365,795                    | 33,914                   | 9,389                           | 13.3%                             |
| August              | 64,441 | 63,224  | 66,224  | 82,031 | 398,105            | 447,826                    | 49,721                   | 15,807                          | 23.9%                             |
| September           | 48,767 | 49,512  | 53,483  | 60,611 | 451,588            | 508,438                    | 56,850                   | 7,129                           | 13.3%                             |
| October             | 36,818 | 34,244  | 35,835  |        | 487,423            |                            |                          |                                 |                                   |
| November            | 33,359 | 30,911  | 32,820  |        | 520,243            |                            |                          |                                 |                                   |
| December            | 42,073 | 41,403  | 46,194  |        | 566,437            |                            |                          |                                 |                                   |
| <b>Grand Total:</b> | 543445 | 535,978 | 566,437 |        | 566,437            |                            |                          |                                 | -100.0%                           |

|                     |                  |            |              |              |                    | Revenue            |                          |                                 |                                   |
|---------------------|------------------|------------|--------------|--------------|--------------------|--------------------|--------------------------|---------------------------------|-----------------------------------|
| Month               | 2012             | 2013       | 2014         | 2015         | 2014 Running Total | 2015 Running Total | Running Total Difference | 2014 to 2015 Monthly Difference | 2014 to 2015 Monthly % Difference |
| January             | \$23,104         | \$25,711   | \$28,869     | \$31,352     | \$28,869.44        | \$31,352.00        | \$2,482.56               | \$2,482.56                      | 8.6%                              |
| February            | \$23,695         | \$27,959   | \$23,824     | \$25,006     | \$52,693.21        | \$56,358.00        | \$3,664.79               | \$1,182.23                      | 5.0%                              |
| March               | \$27,056         | \$26,138   | \$24,454     | \$25,175     | \$77,147.11        | \$81,532.50        | \$4,385.39               | \$720.60                        | 2.9%                              |
| April               | \$18,700         | \$26,536   | \$22,861     | \$20,711     | \$100,007.66       | \$102,243.50       | \$2,235.84               | -\$2,149.55                     | -9.4%                             |
| May                 | \$28,224         | \$33,720   | \$38,052     | \$35,268     | \$138,059.77       | \$137,511.15       | -\$548.62                | -\$2,784.46                     | -7.3%                             |
| June                | \$34,706         | \$30,034   | \$40,828     | \$44,419     | \$178,887.52       | \$181,930.15       | \$3,042.63               | \$3,591.25                      | 8.8%                              |
| July                | \$37,127         | \$44,220   | \$49,655     | \$46,553     | \$228,542.52       | \$228,482.65       | -\$59.87                 | -\$3,102.50                     | -6.2%                             |
| August              | \$48,190         | \$40,125   | \$47,076     | \$53,075     | \$275,618.52       | \$281,557.65       | \$5,939.13               | \$5,999.00                      | 12.7%                             |
| September           | \$33,119         | \$36,670   | \$35,404     | \$43,912     | \$311,022.52       | \$325,469.65       | \$14,447.13              | \$8,508.00                      | 24.0%                             |
| October             | \$26,578         | \$23,066   | \$24,115     |              | \$335,137.52       |                    |                          |                                 |                                   |
| November            | \$14,119         | \$20,087   | \$33,078     |              | \$368,215.52       |                    |                          |                                 |                                   |
| December            | \$32,287         | \$29,795   | \$30,344     |              | \$398,559.52       |                    |                          |                                 |                                   |
| <b>Grand Total:</b> | \$ 346,903.52 \$ | 364,061.60 | \$398,559.52 | \$325,469.65 | \$398,559.52       |                    |                          |                                 | -18.3%                            |