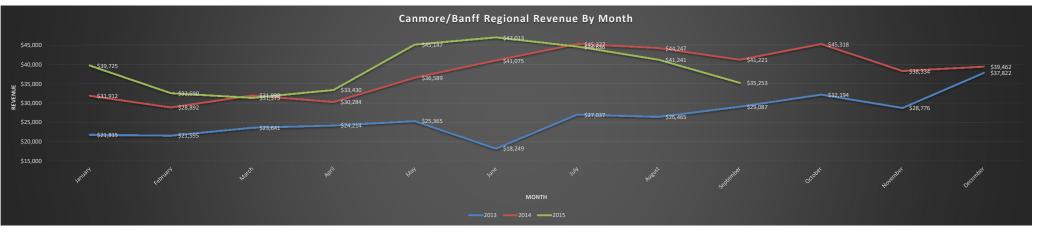

|                     |                  |            |              |              |                    | Revenue            |                          |                                 |                                   |
|---------------------|------------------|------------|--------------|--------------|--------------------|--------------------|--------------------------|---------------------------------|-----------------------------------|
| Month               | 2012             | 2013       | 2014         | 2015         | 2014 Running Total | 2015 Running Total | Running Total Difference | 2014 to 2015 Monthly Difference | 2014 to 2015 Monthly % Difference |
| January             | \$23,104         | \$25,711   | \$28,869     | \$31,352     | \$28,869.44        | \$31,352.00        | \$2,482.56               | \$2,482.56                      | 8.6%                              |
| February            | \$23,695         | \$27,959   | \$23,824     | \$25,006     | \$52,693.21        | \$56,358.00        | \$3,664.79               | \$1,182.23                      | 5.0%                              |
| March               | \$27,056         | \$26,138   | \$24,454     | \$25,175     | \$77,147.11        | \$81,532.50        | \$4,385.39               | \$720.60                        | 2.9%                              |
| April               | \$18,700         | \$26,536   | \$22,861     | \$20,711     | \$100,007.66       | \$102,243.50       | \$2,235.84               | -\$2,149.55                     | -9.4%                             |
| May                 | \$28,224         | \$33,720   | \$38,052     | \$35,268     | \$138,059.77       | \$137,511.15       | -\$548.62                | -\$2,784.46                     | -7.3%                             |
| June                | \$34,706         | \$30,034   | \$40,828     | \$44,419     | \$178,887.52       | \$181,930.15       | \$3,042.63               | \$3,591.25                      | 8.8%                              |
| July                | \$37,127         | \$44,220   | \$49,655     | \$46,553     | \$228,542.52       | \$228,482.65       | -\$59.87                 | -\$3,102.50                     | -6.2%                             |
| August              | \$48,190         | \$40,125   | \$47,076     | \$53,075     | \$275,618.52       | \$281,557.65       | \$5,939.13               | \$5,999.00                      | 12.7%                             |
| September           | \$33,119         | \$36,670   | \$35,404     | \$43,912     | \$311,022.52       | \$325,469.65       | \$14,447.13              | \$8,508.00                      | 24.0%                             |
| October             | \$26,578         | \$23,066   | \$24,115     |              | \$335,137.52       |                    |                          |                                 |                                   |
| November            | \$14,119         | \$20,087   | \$33,078     |              | \$368,215.52       |                    |                          |                                 |                                   |
| December            | \$32,287         | \$29,795   | \$30,344     |              | \$398,559.52       |                    |                          |                                 |                                   |
| <b>Grand Total:</b> | \$ 346,903.52 \$ | 364,061.60 | \$398,559.52 | \$325,469.65 | \$398,559.52       |                    |                          |                                 | -18.3%                            |