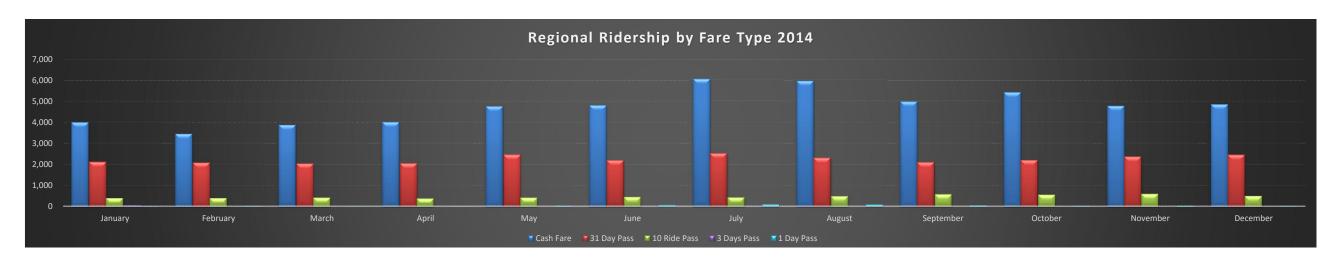

|                                     |         |          |         |         | Ban     | ff Local Serv | ice Ridersh | ip By Fare 1 | уре       |          |          |           |          |
|-------------------------------------|---------|----------|---------|---------|---------|---------------|-------------|--------------|-----------|----------|----------|-----------|----------|
|                                     |         |          |         |         |         |               | 2014        |              | -         |          |          |           |          |
| Fare Type                           | January | February | March   | April   | May     | June          | July        | August       | September | October  | November | December  | Total    |
| Column1                             | Column2 | Column3  | Column4 | Column5 | Column6 | Column7       | Column8     | Column9      | Column10  | Column11 | Column12 | Column13  | Column14 |
| Cash Fare                           |         |          |         |         |         |               |             |              |           |          |          |           |          |
| Adult                               | 8,954   | 8,869    | 8,533   | 7,812   | 10,680  | 10,975        | 16,296      | 14,971       | 11,416    | 7,739    | 8,135    | 10,926    | 125,306  |
| Senior                              | 332     | 306      | 505     | 503     | 2,223   | 2,875         | 3,232       | 3,089        | 3,471     | 754      | 356      | 531       | 18,177   |
| Child                               | 312     | 284      | 276     | 257     | 209     | 312           | 1,092       | 961          | 224       | 198      | 117      | 235       | 4,477    |
| Cash Fare Total                     | 9,598   | 9,459    | 9,314   | 8,572   | 13,112  | 14,162        | 20,620      | 19,021       | 15,111    | 8,691    | 8,608    | 11,692    | 147,960  |
| Column1                             | Column2 | Column3  | Column4 | Column5 | Column6 | Column7       | Column8     | Column9      | Column10  | Column11 | Column12 | Column13  | Column14 |
| Roam Token                          |         |          |         |         |         |               |             |              |           |          |          |           |          |
| All Categories                      | 74      | 72       | 50      | 32      | 83      | 127           | 158         | 33           | 12        | 26       | 5        | 6         | 678      |
| Column1                             | Column2 | Column3  | Column4 | Column5 | Column6 | Column7       | Column8     | Column9      | Column10  | Column11 | Column12 | Column13  | Column14 |
| 10 Ride Pass                        |         |          |         |         |         |               |             |              |           |          |          |           |          |
| All Categories                      | 63      | 72       | 83      | 58      | 74      | 70            | 83          | 80           | 73        | 25       | 91       | 148       | 920      |
| Column1                             | Column2 | Column3  | Column4 | Column5 | Column6 | Column7       | Column8     | Column9      | Column10  | Column11 | Column12 | Column13  | Column14 |
| 3 Day Pass                          |         |          |         |         |         |               |             |              |           |          |          |           |          |
| All Categories                      | 55      | 24       | 57      | 12      | 181     | 156           | 215         | 256          | 101       | 18       | 36       | 60        | 1,171    |
| Column1                             | Column2 | Column3  | Column4 | Column5 | Column6 | Column7       | Column8     | Column9      | Column10  | Column11 | Column12 | Column13  | Column14 |
| Day Pass                            |         |          |         |         |         |               |             |              |           |          |          |           |          |
| All Categories                      | 554     | 640      | 560     | 812     | 1,871   | 2,244         | 4,180       | 3,929        | 2,724     | 914      | 521      | 617       | 19,566   |
| Column1                             | Column2 | Column3  | Column4 | Column5 | Column6 | Column7       | Column8     | Column9      | Column10  | Column11 | Column12 | Column13  | Column14 |
| 31 Days Pass                        |         |          |         |         |         |               |             |              |           |          |          |           |          |
| Adult                               | 790     | 911      | 1,027   | 620     | 557     | 581           | 554         | 537          | 383       | 554      | 445      | 992       | 7,951    |
| Senior                              | 54      | 0        | 41      | 12      | 0       | 1             | 26          | 42           | 38        | 0        | 0        | 8         | 222      |
| Child                               | 2       | 0        | 0       | 18      | 0       | 0             | 0           | 0            | 0         | 0        | 0        | 18        | 38       |
| 31 Days Pass Total:                 | 846     | 911      | 1,068   | 650     | 557     | 582           | 580         | 579          | 421       | 554      | 445      | 1,018     | 8,211    |
| Column1                             | Column2 | Column3  | Column4 | Column5 | Column6 | Column7       | Column8     | Column9      | Column10  | Column11 | Column12 | Column13  | Column14 |
| 93 Days Pass                        |         |          |         |         |         |               |             |              |           |          |          |           |          |
| Adult                               | 3,316   | 3,986    | 3,841   | 1,986   | 955     | 708           | 792         | 732          | 581       | 652      | 666      | 1,789     | 20,004   |
| Senior                              | 0       | 0        | 0       | 0       | 0       | 4             | 29          | 31           | 0         | 0        | 0        | 0         | 64       |
| Child                               | 0       | 0        | 0       | 5       | 22      | 28            | 14          | 29           | 17        | 0        | 16       | 28        | 159      |
| 93 Days Pass Total:                 | 3,316   | 3,986    | 3,841   | 1,991   | 977     | 740           | 835         | 792          | 598       | 652      | 682      | 1,817     | 20,227   |
| Column1                             | Column2 | Column3  | Column4 | Column5 | Column6 | Column7       | Column8     | Column9      | Column10  | Column11 | Column12 | Column13  | Column14 |
| 186 Days Pass                       |         |          |         |         |         |               |             |              |           |          |          |           |          |
| Adult                               | 2,344   | 2,144    | 2,493   | 1,873   | 1,542   | 1,045         | 900         | 701          | 778       | 922      | 1,366    | 2,243     | 18,351   |
| Senior                              | 97      | 101      | 118     | 43      | 15      | 1             | 6           | 0            | 0         | 28       | 45       | 74        | 528      |
| Child                               | 0       | 0        | 0       | 41      | 0       | 0             | 0           | 0            | 0         | 0        | 15       | 18        | 74       |
| Column1                             | Column2 | Column3  | Column4 | Column5 | Column6 | Column7       | Column8     | Column9      | Column10  | Column11 | Column12 | Column13  | Column14 |
| Low Income Pass                     |         |          |         |         |         |               |             |              |           |          |          |           |          |
| All Categories                      | 1,214   | 1,207    | 1,589   | 1,629   | 1,776   | 1,359         | 1,260       | 1,046        | 891       | 877      | 912      | 981       | 14,741   |
| Low Income Pass Total:              | 1,214   | 1,207    | 1,589   | 1,629   | 1,776   | 1,359         | 1,260       | 1,046        | 891       | 877      | 912      | 981       | 14,741   |
| Column1                             | Column2 | Column3  | Column4 | Column5 | Column6 | Column7       | Column8     | Column9      | Column10  | Column11 | Column12 | Column13  | Column14 |
| Regional Ride - Cash                | 26      | 15       | 18      | 15      | 28      | 10            | 11          | 20           | 15        | 10       | 3        | 18        | 189      |
| Hotel Partners                      | 20,328  | 20,166   | 22,235  | 20,392  | 27,584  | 31,077        | 38,429      | 36,969       | 30,518    | 21,732   | 18,848   | 25,526    | 313,804  |
| Transfers - Local                   | 100     | 115      | 139     | 121     | 124     | 157           | 154         | 148          | 151       | 118      | 77       | 102       | 1,506    |
| Infant Free Ride                    | 42      | 159      | 57      | 39      | 15      | 103           | 220         | 212          | 141       | 85       | 64       | 200       | 1,337    |
| Accessories                         | 234     | 169      | 154     | 169     | 118     | 186           | 286         | 274          | 260       | 64       | 43       | 172       | 2,129    |
| Other (Special Events (campground)) |         |          |         |         | 0       | 2,609         | 237         | 0            | 0         | 0        | 0        | 0         | 2,846    |
|                                     |         |          |         |         |         |               |             |              |           |          |          |           |          |
| +3% Industry Correction             |         |          |         |         |         | 1,643         | 2,052       | 1,929        | 1,558     | 1,044    | 956      | 1,345     | 10,527   |
| Total Ridership                     | 39,021  | 39,353   | 41,887  | 36,565  | 48,180  | 0256,419      | 70,456      | 66,224       | 53,483    | 35,835   | 32,820   | 46,194    | 566,437  |
| . C.a. Macionip                     |         | 10,000   | ,507    | 55,555  | .5,100  | 00,710        | . 0, 100    |              | 55, 755   | 55,500   | U=,U=U   | 1 .0,10-7 | 555, 257 |

### Banff Local Ridership By Fare Type Tunnel Mountain Route (Route 2)

|                               |         |          |        |        |        |        | 2014   |        |           |         |          |          |         |
|-------------------------------|---------|----------|--------|--------|--------|--------|--------|--------|-----------|---------|----------|----------|---------|
| Fare Type                     | January | February | March  | April  | May    | June   | July   | August | September | October | November | December | Total   |
| Cash Fare                     |         |          |        |        | _      |        |        |        |           |         |          |          |         |
| Adult                         | 5,439   | 5,292    | 4,985  | 4,186  | 6,046  | 5,353  | 9,585  | 8,508  | 6,236     | 4,420   | 5,097    | 6,627    | 71,774  |
| Senior                        | 229     | 213      | 280    | 231    | 1,371  | 1,675  | 1,986  | 1,919  | 2,117     | 461     | 164      | 292      | 10,938  |
| Child                         | 103     | 155      | 145    | 118    | 69     | 120    | 623    | 569    | 98        | 51      | 57       | 114      | 2,222   |
| Cash Fare Total               | 5,771   | 5,660    | 5,410  | 4,535  | 7,486  | 7,148  | 12,194 | 10,996 | 8,451     | 4,932   | 5,318    | 7,033    | 84,934  |
| Roam Token                    |         |          |        |        |        |        |        |        |           |         |          |          |         |
| All Categories                | 58      | 36       | 46     | 6      | 68     | 41     | 32     | 16     | 3         | 4       | 0        | 5        | 315     |
| Roam Token Total:             | 58      | 36       | 46     | 6      | 68     | 41     | 32     | 16     | 3         | 4       | 0        | 5        | 315     |
| 10 Ride Pass                  |         |          |        |        |        |        |        |        |           |         |          |          |         |
| All Categories                | 16      | 36       | 43     | 41     | 34     | 35     | 41     | 50     | 37        | 9       | 56       | 111      | 509     |
| 10 Ride Total:                | 16      | 36       | 43     | 41     | 34     | 35     | 41     | 50     | 37        | 9       | 56       | 111      | 509     |
| 3 Day Pass                    |         |          |        |        |        |        |        |        |           |         |          |          |         |
| All Categories                | 27      | 24       | 47     | 6      | 118    | 85     | 156    | 175    | 57        | 10      | 28       | 19       | 752     |
| 3 Day Pass Total:             | 27      | 24       | 47     | 6      | 118    | 85     | 156    | 175    | 57        | 10      | 28       | 19       | 752     |
| Day Pass                      |         |          |        |        |        |        |        |        |           |         |          |          |         |
| All Categories                | 302     | 279      | 234    | 377    | 921    | 909    | 2,262  | 2,107  | 1,335     | 451     | 229      | 197      | 9,603   |
| Day Pass Total:               | 302     | 279      | 234    | 377    | 921    | 909    | 2,262  | 2,107  | 1,335     | 451     | 229      | 197      | 9,603   |
| 31 Days Pass                  |         |          |        |        |        |        |        |        |           |         |          |          |         |
| Adult                         | 613     | 708      | 779    | 494    | 404    | 340    | 409    | 398    | 195       | 382     | 259      | 656      | 5,637   |
| Senior                        | 52      | 0        | 16     | 12     | 0      | 0      | 16     | 6      | 37        | 0       | 0        | 8        | 147     |
| Child                         | 2       | 0        | 0      | 0      | 0      | 0      | 0      | 0      | 0         | 0       | 0        | 0        | 2       |
| 31 Days Pass Total:           | 667     | 708      | 795    | 506    | 404    | 340    | 425    | 404    | 232       | 382     | 259      | 664      | 5,786   |
| 93 Days Pass                  |         |          |        |        |        |        |        |        |           |         |          |          |         |
| Adult                         | 2,759   | 3,545    | 3,422  | 1,676  | 603    | 363    | 409    | 387    | 325       | 447     | 444      | 1,353    | 15,733  |
| Senior                        | 0       | 0        | 0      | 0      | 0      | 0      | 3      | 0      | 0         | 0       | 0        | 0        | 3       |
| Child                         | 0       | 0        | 0      | 0      | 2      | 1      | 0      | 0      | 0         | 0       | 0        | 0        | 3       |
| 93 Days Pass Total:           | 2,759   | 3,545    | 3,422  | 1,676  | 605    | 364    | 412    | 387    | 325       | 447     | 444      | 1,353    | 15,739  |
| 186 Days Pass                 |         |          |        |        |        |        |        |        |           |         |          |          |         |
| Adult                         | 1,788   | 1,561    | 1,707  | 1,213  | 836    | 578    | 520    | 446    | 409       | 336     | 904      | 1,779    | 12,077  |
| Senior                        | 63      | 65       | 64     | 42     | 7      | 1      | 0      | 0      | 0         | 28      | 37       | 70       | 377     |
| Child                         | 0       | 0        | 0      | 0      | 0      | 0      | 0      | 0      | 0         | 0       | 0        | 0        | 0       |
| 186 Days Pass Total:          | 1,851   | 1,626    | 1,771  | 1,255  | 843    | 579    | 520    | 446    | 409       | 364     | 941      | 1,849    | 12,454  |
| Low Income Pass               |         |          |        |        |        |        |        |        |           |         |          |          |         |
| All Categories                | 605     | 553      | 824    | 819    | 932    | 822    | 820    | 679    | 420       | 323     | 283      | 358      | 7,438   |
| Low Income Pass Total:        | 605     | 553      | 824    | 819    | 932    | 822    | 820    | 679    | 420       | 323     | 283      | 358      | 7,438   |
| Regional Ride - Pass Holder   | 61      | 54       | 54     | 52     | 48     | 32     | 57     | 56     | 26        | 16      | 35       | 41       | 532     |
| Regional Ride - Cash          | 17      | 12       | 14     | 11     | 25     | 5      | 10     | 9      | 5         | 4       | 1        | 14       | 127     |
| Hotel Partners                | 8,279   | 7,325    | 8,527  | 6,976  | 8,149  | 7,756  | 11,248 | 11,290 | 8,811     | 7,760   | 7,475    | 10,684   | 104,280 |
| Transfers - Local             | 52      | 44       | 51     | 47     | 59     | 74     | 90     | 45     | 60        | 42      | 33       | 58       | 655     |
| Transfers - Regional to Local | 8       | 13       | 14     | 11     | 13     | 18     | 34     | 25     | 13        | 13      | 18       | 26       | 206     |
| Infant Free Ride              | 22      | 77       | 29     | 22     | 7      | 63     | 98     | 136    | 72        | 59      | 24       | 113      | 722     |
| Accessories                   | 184     | 131      | 103    | 94     | 60     | 73     | 99     | 126    | 90        | 48      | 7        | 114      | 1,129   |
| Special (TMC Free Trip)       |         |          |        |        |        | 2,590  | 234    |        |           |         |          |          | 2,824   |
| Total Farebox Ridership       |         |          |        |        |        | 20,934 | 28,732 | 26,947 | 20,346    | 14,864  | 15,151   | 22,639   | 149,613 |
| +3% Industry Correction       |         |          |        |        |        | 628    | 862    | 808    | 610       | 446     | 455      | 679      | 4,488   |
| Total Ridership               | 20,679  | 20,123   | 21,384 | 16,434 | 19,772 | 21,562 | 29,594 | 27,755 | 20,956    | 15,310  | 15,606   | 23,318   | 252,493 |