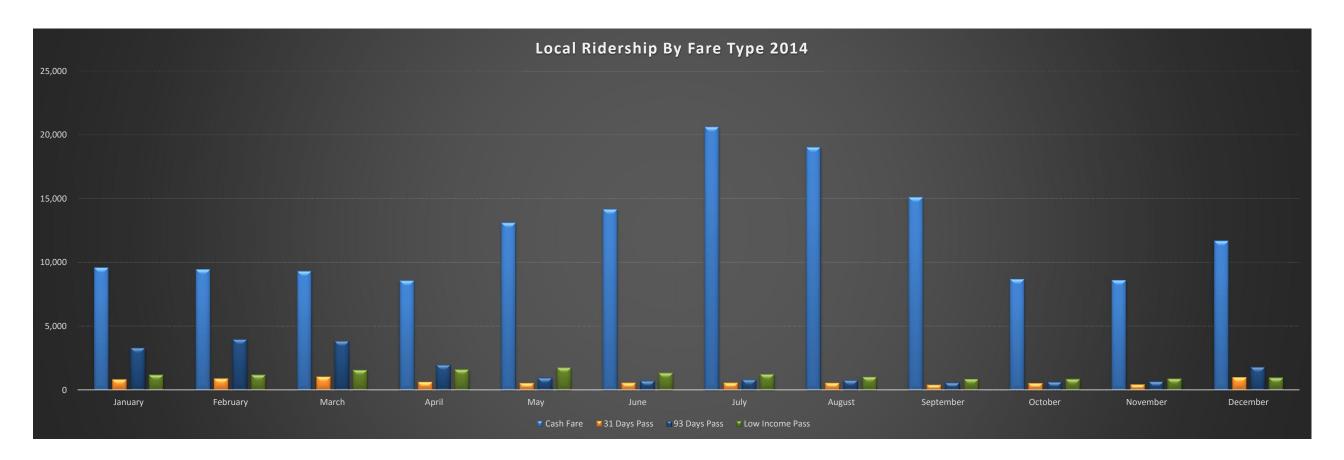

|                                     |         |          |         |         | Ban     | ff Local Serv | ice Ridersh | ip By Fare 1 | уре       |          |          |           |          |
|-------------------------------------|---------|----------|---------|---------|---------|---------------|-------------|--------------|-----------|----------|----------|-----------|----------|
|                                     |         |          |         |         |         |               | 2014        |              | -         |          |          |           |          |
| Fare Type                           | January | February | March   | April   | May     | June          | July        | August       | September | October  | November | December  | Total    |
| Column1                             | Column2 | Column3  | Column4 | Column5 | Column6 | Column7       | Column8     | Column9      | Column10  | Column11 | Column12 | Column13  | Column14 |
| Cash Fare                           |         |          |         |         |         |               |             |              |           |          |          |           |          |
| Adult                               | 8,954   | 8,869    | 8,533   | 7,812   | 10,680  | 10,975        | 16,296      | 14,971       | 11,416    | 7,739    | 8,135    | 10,926    | 125,306  |
| Senior                              | 332     | 306      | 505     | 503     | 2,223   | 2,875         | 3,232       | 3,089        | 3,471     | 754      | 356      | 531       | 18,177   |
| Child                               | 312     | 284      | 276     | 257     | 209     | 312           | 1,092       | 961          | 224       | 198      | 117      | 235       | 4,477    |
| Cash Fare Total                     | 9,598   | 9,459    | 9,314   | 8,572   | 13,112  | 14,162        | 20,620      | 19,021       | 15,111    | 8,691    | 8,608    | 11,692    | 147,960  |
| Column1                             | Column2 | Column3  | Column4 | Column5 | Column6 | Column7       | Column8     | Column9      | Column10  | Column11 | Column12 | Column13  | Column14 |
| Roam Token                          |         |          |         |         |         |               |             |              |           |          |          |           |          |
| All Categories                      | 74      | 72       | 50      | 32      | 83      | 127           | 158         | 33           | 12        | 26       | 5        | 6         | 678      |
| Column1                             | Column2 | Column3  | Column4 | Column5 | Column6 | Column7       | Column8     | Column9      | Column10  | Column11 | Column12 | Column13  | Column14 |
| 10 Ride Pass                        |         |          |         |         |         |               |             |              |           |          |          |           |          |
| All Categories                      | 63      | 72       | 83      | 58      | 74      | 70            | 83          | 80           | 73        | 25       | 91       | 148       | 920      |
| Column1                             | Column2 | Column3  | Column4 | Column5 | Column6 | Column7       | Column8     | Column9      | Column10  | Column11 | Column12 | Column13  | Column14 |
| 3 Day Pass                          |         |          |         |         |         |               |             |              |           |          |          |           |          |
| All Categories                      | 55      | 24       | 57      | 12      | 181     | 156           | 215         | 256          | 101       | 18       | 36       | 60        | 1,171    |
| Column1                             | Column2 | Column3  | Column4 | Column5 | Column6 | Column7       | Column8     | Column9      | Column10  | Column11 | Column12 | Column13  | Column14 |
| Day Pass                            |         |          |         |         |         |               |             |              |           |          |          |           |          |
| All Categories                      | 554     | 640      | 560     | 812     | 1,871   | 2,244         | 4,180       | 3,929        | 2,724     | 914      | 521      | 617       | 19,566   |
| Column1                             | Column2 | Column3  | Column4 | Column5 | Column6 | Column7       | Column8     | Column9      | Column10  | Column11 | Column12 | Column13  | Column14 |
| 31 Days Pass                        |         |          |         |         |         |               |             |              |           |          |          |           |          |
| Adult                               | 790     | 911      | 1,027   | 620     | 557     | 581           | 554         | 537          | 383       | 554      | 445      | 992       | 7,951    |
| Senior                              | 54      | 0        | 41      | 12      | 0       | 1             | 26          | 42           | 38        | 0        | 0        | 8         | 222      |
| Child                               | 2       | 0        | 0       | 18      | 0       | 0             | 0           | 0            | 0         | 0        | 0        | 18        | 38       |
| 31 Days Pass Total:                 | 846     | 911      | 1,068   | 650     | 557     | 582           | 580         | 579          | 421       | 554      | 445      | 1,018     | 8,211    |
| Column1                             | Column2 | Column3  | Column4 | Column5 | Column6 | Column7       | Column8     | Column9      | Column10  | Column11 | Column12 | Column13  | Column14 |
| 93 Days Pass                        |         |          |         |         |         |               |             |              |           |          |          |           |          |
| Adult                               | 3,316   | 3,986    | 3,841   | 1,986   | 955     | 708           | 792         | 732          | 581       | 652      | 666      | 1,789     | 20,004   |
| Senior                              | 0       | 0        | 0       | 0       | 0       | 4             | 29          | 31           | 0         | 0        | 0        | 0         | 64       |
| Child                               | 0       | 0        | 0       | 5       | 22      | 28            | 14          | 29           | 17        | 0        | 16       | 28        | 159      |
| 93 Days Pass Total:                 | 3,316   | 3,986    | 3,841   | 1,991   | 977     | 740           | 835         | 792          | 598       | 652      | 682      | 1,817     | 20,227   |
| Column1                             | Column2 | Column3  | Column4 | Column5 | Column6 | Column7       | Column8     | Column9      | Column10  | Column11 | Column12 | Column13  | Column14 |
| 186 Days Pass                       |         |          |         |         |         |               |             |              |           |          |          |           |          |
| Adult                               | 2,344   | 2,144    | 2,493   | 1,873   | 1,542   | 1,045         | 900         | 701          | 778       | 922      | 1,366    | 2,243     | 18,351   |
| Senior                              | 97      | 101      | 118     | 43      | 15      | 1             | 6           | 0            | 0         | 28       | 45       | 74        | 528      |
| Child                               | 0       | 0        | 0       | 41      | 0       | 0             | 0           | 0            | 0         | 0        | 15       | 18        | 74       |
| Column1                             | Column2 | Column3  | Column4 | Column5 | Column6 | Column7       | Column8     | Column9      | Column10  | Column11 | Column12 | Column13  | Column14 |
| Low Income Pass                     |         |          |         |         |         |               |             |              |           |          |          |           |          |
| All Categories                      | 1,214   | 1,207    | 1,589   | 1,629   | 1,776   | 1,359         | 1,260       | 1,046        | 891       | 877      | 912      | 981       | 14,741   |
| Low Income Pass Total:              | 1,214   | 1,207    | 1,589   | 1,629   | 1,776   | 1,359         | 1,260       | 1,046        | 891       | 877      | 912      | 981       | 14,741   |
| Column1                             | Column2 | Column3  | Column4 | Column5 | Column6 | Column7       | Column8     | Column9      | Column10  | Column11 | Column12 | Column13  | Column14 |
| Regional Ride - Cash                | 26      | 15       | 18      | 15      | 28      | 10            | 11          | 20           | 15        | 10       | 3        | 18        | 189      |
| Hotel Partners                      | 20,328  | 20,166   | 22,235  | 20,392  | 27,584  | 31,077        | 38,429      | 36,969       | 30,518    | 21,732   | 18,848   | 25,526    | 313,804  |
| Transfers - Local                   | 100     | 115      | 139     | 121     | 124     | 157           | 154         | 148          | 151       | 118      | 77       | 102       | 1,506    |
| Infant Free Ride                    | 42      | 159      | 57      | 39      | 15      | 103           | 220         | 212          | 141       | 85       | 64       | 200       | 1,337    |
| Accessories                         | 234     | 169      | 154     | 169     | 118     | 186           | 286         | 274          | 260       | 64       | 43       | 172       | 2,129    |
| Other (Special Events (campground)) |         |          |         |         | 0       | 2,609         | 237         | 0            | 0         | 0        | 0        | 0         | 2,846    |
|                                     |         |          |         |         |         |               |             |              |           |          |          |           |          |
| +3% Industry Correction             |         |          |         |         |         | 1,643         | 2,052       | 1,929        | 1,558     | 1,044    | 956      | 1,345     | 10,527   |
| Total Ridership                     | 39,021  | 39,353   | 41,887  | 36,565  | 48,180  | 0256,419      | 70,456      | 66,224       | 53,483    | 35,835   | 32,820   | 46,194    | 566,437  |
| . C.a. Macionip                     |         | 10,000   | ,507    | 55,555  | .5,100  | 00,710        | . 0, 100    |              | 55, 755   | 55,500   | U=,U=U   | 1 .0,10-7 | 555, 257 |