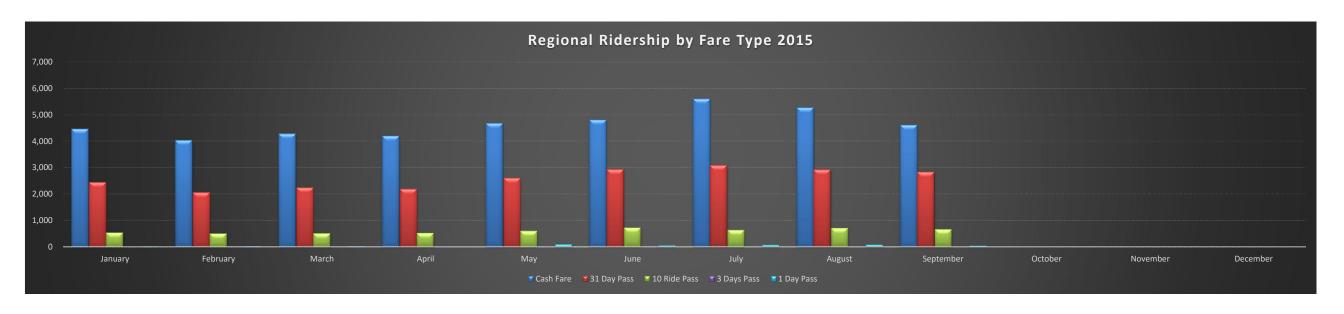

|                                     |         |          |        |        | Ban    | ff Local Serv | vice Ridersh | nip By Fare 1 | Гуре      |         |          |          |         |
|-------------------------------------|---------|----------|--------|--------|--------|---------------|--------------|---------------|-----------|---------|----------|----------|---------|
|                                     |         |          |        |        |        |               | 2015         |               |           |         |          |          |         |
| Fare Type                           | January | February | March  | April  | May    | June          | July         | August        | September | October | November | December | Total   |
| Cash Fare                           |         |          |        |        |        |               |              |               |           |         |          | -        |         |
| Adult                               | 10,427  | 9,430    | 9,786  | 8,114  | 11,634 | 13,074        | 15,842       | 16,485        | 13,373    | 0       | 0        | 0        | 108,165 |
| Senior                              | 453     | 420      | 638    | 494    | 2,580  | 3,932         | 3,427        | 3,710         | 4,394     | 0       | 0        | 0        | 20,048  |
| Child                               | 204     | 109      | 142    | 109    | 157    | 190           | 647          | 636           | 114       | 0       | 0        | 0        | 2,308   |
| Cash Fare Total                     | 11,084  | 9,959    | 10,566 | 8,717  | 14,371 | 17,196        | 19,916       | 20,831        | 17,881    | 0       | 0        | 0        | 130,521 |
| Roam Token                          |         |          |        |        |        |               |              |               |           |         |          |          |         |
| All Categories                      | 17      | 5        | 6      | 7      | 12     | 1             | 9            | 19            | 7         | 0       | 0        | 0        | 83      |
| Roam Token Total:                   | 17      | 5        | 6      | 7      | 12     | 1             | 9            | 19            | 7         | 0       | 0        | 0        | 83      |
| 10 Ride Pass                        |         |          |        |        |        |               |              |               |           |         |          |          |         |
| All Categories                      | 131     | 123      | 96     | 56     | 37     | 69            | 94           | 60            | 28        | 0       | 0        | 0        | 694     |
| 10 Ride Total:                      | 131     | 123      | 96     | 56     | 37     | 69            | 94           | 60            | 28        | 0       | 0        | 0        | 694     |
| 3 Day Pass                          |         |          |        |        |        |               |              |               |           |         |          |          |         |
| All Categories                      | 34      | 56       | 170    | 80     | 16     | 46            | 132          | 95            | 239       | 0       | 0        | 0        | 868     |
| 3 Day Pass Total:                   | 34      | 56       | 170    | 80     | 16     | 46            | 132          | 95            | 239       | 0       | 0        | 0        | 868     |
| Day Pass                            |         |          |        |        |        |               |              |               |           |         |          |          |         |
| All Categories                      | 393     | 536      | 600    | 856    | 1,843  | 2,230         | 2,862        | 2,564         | 3,103     | 0       | 0        | 0        | 14,987  |
| Day Pass Total:                     | 393     | 536      | 600    | 856    | 1,843  | 2,230         | 2,862        | 2,564         | 3,103     | 0       | 0        | 0        | 14,987  |
| 31 Days Pass                        |         |          |        |        |        |               |              |               |           |         |          |          |         |
| Adult                               | 1,239   | 1,121    | 1,024  | 494    | 382    | 358           | 398          | 431           | 433       | 0       | 0        | 0        | 5,880   |
| Senior                              | 45      | 9        | 4      | 4      | 72     | 22            | 89           | 23            | 0         | 0       | 0        | 0        | 268     |
| Child                               | 21      | 16       | 11     | 12     | 0      | 4             | 41           | 22            | 0         | 0       | 0        | 0        | 127     |
| 31 Days Pass Total:                 | 1,305   | 1,146    | 1,039  | 510    | 454    | 384           | 528          | 476           | 433       | 0       | 0        | 0        | 6,275   |
| 93 Days Pass                        |         |          |        |        |        |               |              |               |           |         |          |          |         |
| Adult                               | 2,767   | 3,058    | 2,737  | 1,194  | 714    | 509           | 425          | 336           | 331       | 0       | 0        | 0        | 12,071  |
| Senior                              | 0       | 0        | 0      | 0      | 0      | 0             | 0            | 24            | 27        | 0       | 0        | 0        | 51      |
| Child                               | 17      | 5        | 9      | 1      | 0      | 0             | 0            | 0             | 0         | 0       | 0        | 0        | 32      |
| 93 Days Pass Total:                 | 2,784   | 3,063    | 2,746  | 1,195  | 714    | 509           | 425          | 360           | 358       | 0       | 0        | 0        | 12,154  |
| 186 Days Pass                       |         |          |        |        |        |               |              |               |           |         |          |          |         |
| Adult                               | 2,109   | 1,828    | 2,030  | 1,700  | 1,053  | 720           | 725          | 612           | 635       | 0       | 0        | 0        | 11,412  |
| Senior                              | 65      | 48       | 46     | 33     | 35     | 79            | 90           | 111           | 104       | 0       | 0        | 0        | 611     |
| Child                               | 2       | 0        | 0      | 0      | 0      | 0             | 0            | 0             | 0         | 0       | 0        | 0        | 2       |
| 186 Days Pass Total:                | 2,176   | 1,876    | 2,076  | 1,733  | 1,088  | 799           | 815          | 723           | 739       | 0       | 0        | 0        | 12,025  |
| Low Income Pass                     |         |          |        |        | ·      |               |              |               |           |         |          |          |         |
| All Categories                      | 959     | 690      | 917    | 933    | 1,074  | 949           | 926          | 1,002         | 946       | 0       | 0        | 0        | 8,396   |
| Low Income Pass Total:              | 959     | 690      | 917    | 933    | 1,074  | 949           | 926          | 1,002         | 946       | 0       | 0        | 0        | 8,396   |
| Regional Ride - Pass Holder         | 72      | 64       | 131    | 97     | 177    | 205           | 221          | 193           | 192       | 0       | 0        | 0        | 1,352   |
| Regional Ride - Cash                | 36      | 19       | 14     | 17     | 22     | 16            | 24           | 28            | 14        | 0       | 0        | 0        | 190     |
| Hotel Partners                      | 21,518  | 22,278   | 26,475 | 21,852 | 29,554 | 36,171        | 45,357       | 47,484        | 33,334    | 0       | 0        | 0        | 284,023 |
| Transfers - Local                   | 87      | 92       | 106    | 136    | 152    | 219           | 347          | 440           | 206       | 0       | 0        | 0        | 1,785   |
| Transfers - Local to Regional       | 34      | 31       | 28     | 52     | 55     | 36            | 52           | 59            | 42        | 0       | 0        | 0        | 389     |
| Infant Free Ride                    | 120     | 101      | 160    | 147    | 158    | 257           | 313          | 329           | 220       | 0       | 0        | 0        | 1,805   |
| Accessories                         | 447     | 151      | 306    | 188    | 303    | 560           | 655          | 612           | 396       | 0       | 0        | 0        | 3,618   |
| Other (Special Events (campground)) | 0       | 0        | 0      | 3      | 1,207  | 3,335         | 4,844        | 4,367         | 708       | 0       | 0        | 0        | 14,464  |
| Total Farebox Ridership             | 41,197  | 40,190   | 45,436 | 36,579 | 51,237 | 62,982        | 77,520       | 79,642        | 58,846    | 0       | 0        | 0        | 493,629 |
| +3% Industry Correction             | 1,236   | 1,206    | 1,363  | 1,097  | 1,537  | 1,889         | 2,326        | 2,389         | 1,765     | 0       | 0        | 0        | 14,809  |
| Total Ridership                     | 42,433  | 41,396   | 46,799 | 37,676 | 52,774 | 64,871        | 79,846       | 82,031        | 60,611    | 0       | 0        | 0        | 508,438 |
|                                     | ,       | ,        | ,. ••  | ,      | ,      | ,             |              | ,             | ,•        |         | <u> </u> |          |         |

### Banff Local Ridership By Fare Type Tunnel Mountain Route (Route 2)

|                               |         |          |        |        |        |        | 2015   |        |           |         |          |          |         |
|-------------------------------|---------|----------|--------|--------|--------|--------|--------|--------|-----------|---------|----------|----------|---------|
| Fare Type                     | January | February | March  | April  | May    | June   | July   | August | September | October | November | December | Total   |
| Cash Fare                     | -       | -        |        |        |        |        |        |        |           |         |          |          |         |
| Adult                         | 6,234   | 4,849    | 5,310  | 4,146  | 6,168  | 7,229  | 8,270  | 9,030  | 7,425     |         |          |          | 58,661  |
| Senior                        | 269     | 172      | 338    | 217    | 1,714  | 2,503  | 2,072  | 2,551  | 2,762     |         |          |          | 12,598  |
| Child                         | 82      | 50       | 58     | 44     | 49     | 93     | 289    | 317    | 65        |         |          |          | 1,047   |
| Cash Fare Total               | 6,585   | 5,071    | 5,706  | 4,407  | 7,931  | 9,825  | 10,631 | 11,898 | 10,252    | 0       | 0        | 0        | 72,306  |
| Roam Token                    |         |          |        |        |        |        |        |        |           |         |          |          |         |
| All Categories                | 12      | 1        | 3      | 4      | 8      | 0      | 5      | 12     | 1         |         |          |          | 46      |
| Roam Token Total:             | 12      | 1        | 3      | 4      | 8      | 0      | 5      | 12     | 1         | 0       | 0        | 0        | 46      |
| 10 Ride Pass                  |         |          |        |        |        |        |        |        |           |         |          |          |         |
| All Categories                | 85      | 48       | 57     | 30     | 19     | 53     | 61     | 36     | 14        |         |          |          | 403     |
| 10 Ride Total:                | 85      | 48       | 57     | 30     | 19     | 53     | 61     | 36     | 14        | 0       | 0        | 0        | 403     |
| 3 Day Pass                    |         |          |        |        |        |        |        |        |           |         |          |          |         |
| All Categories                | 14      | 19       | 90     | 25     | 3      | 16     | 48     | 60     | 175       |         |          |          | 450     |
| 3 Day Pass Total:             | 14      | 19       | 90     | 25     | 3      | 16     | 48     | 60     | 175       | 0       | 0        | 0        | 450     |
| Day Pass                      |         |          |        |        |        |        |        |        |           |         |          |          |         |
| All Categories                | 128     | 191      | 199    | 362    | 801    | 934    | 1,120  | 1,090  | 1,680     |         |          |          | 6,505   |
| Day Pass Total:               | 128     | 191      | 199    | 362    | 801    | 934    | 1,120  | 1,090  | 1,680     | 0       | 0        | 0        | 6,505   |
| 31 Days Pass                  |         |          |        |        |        |        |        |        |           |         |          |          |         |
| Adult                         | 874     | 729      | 732    | 276    | 192    | 179    | 177    | 180    | 242       |         |          |          | 3,581   |
| Senior                        | 44      | 8        | 4      | 4      | 53     | 22     | 44     | 12     | 0         |         |          |          | 191     |
| Child                         | 0       | 0        | 0      | 0      | 0      | 0      | 0      | 0      | 0         |         |          |          | 0       |
| 31 Days Pass Total:           | 918     | 737      | 736    | 280    | 245    | 201    | 221    | 192    | 242       | 0       | 0        | 0        | 3,772   |
| 93 Days Pass                  |         |          |        |        |        |        |        |        |           |         |          |          |         |
| Adult                         | 2,261   | 2,543    | 2,358  | 933    | 491    | 275    | 214    | 163    | 158       |         |          |          | 9,396   |
| Senior                        | 0       | 0        | 0      | 0      | 0      | 0      | 0      | 1      | 0         |         |          |          | 1       |
| Child                         | 0       | 0        | 0      | 0      | 0      | 0      | 0      | 0      | 0         |         |          |          | 0       |
| 93 Days Pass Total:           | 2,261   | 2,543    | 2,358  | 933    | 491    | 275    | 214    | 164    | 158       | 0       | 0        | 0        | 9,397   |
| 186 Days Pass                 |         |          |        |        |        |        |        |        |           |         |          |          |         |
| Adult                         | 1,631   | 1,340    | 1,486  | 1,225  | 613    | 325    | 352    | 329    | 375       |         |          |          | 7,676   |
| Senior                        | 65      | 46       | 45     | 32     | 35     | 46     | 56     | 46     | 54        |         |          |          | 425     |
| Child                         | 0       | 0        | 0      | 0      | 0      | 0      | 0      | 0      | 0         |         |          |          | 0       |
| 186 Days Pass Total:          | 1,696   | 1,386    | 1,531  | 1,257  | 648    | 371    | 408    | 375    | 429       | 0       | 0        | 0        | 8,101   |
| Low Income Pass               |         |          |        |        |        |        |        |        |           |         |          |          |         |
| All Categories                | 371     | 270      | 403    | 359    | 416    | 373    | 326    | 311    | 320       |         |          |          | 3,149   |
| Low Income Pass Total:        | 371     | 270      | 403    | 359    | 416    | 373    | 326    | 311    | 320       | 0       | 0        | 0        | 3,149   |
| Regional Ride - Pass Holder   | 21      |          | 62     | 82     | 103    | 109    | 79     | 76     | 133       |         |          |          | 665     |
| Regional Ride - Cash          | 27      | 10       | 5      | 3      | 11     | 10     | 12     | 13     | 12        |         |          |          | 103     |
| Hotel Partners                | 8,404   | 8,646    | 8,949  | 7,485  | 8,472  | 9,828  | 9,904  | 12,867 | 8,858     |         |          |          | 83,413  |
| Transfers - Local             | 33      | 30       | 35     | 56     | 84     | 119    | 90     | 132    | 91        |         |          |          | 670     |
| Transfers - Regional to Local | 14      | 11       | 15     | 20     | 23     | 13     | 22     | 22     | 17        |         |          |          | 157     |
| Infant Free Ride              | 49      | 31       | 53     | 53     | 82     | 114    | 85     | 134    | 134       |         |          |          | 735     |
| Accessories                   | 293     | 109      | 218    | 88     | 167    | 275    | 330    | 270    | 223       |         |          |          | 1,973   |
| Special (TMC Free Trip)       | 0       | 0        | 0      | 3      | 1,205  | 3,187  | 4,678  | 4,367  | 676       |         |          |          | 14,116  |
| Total Farebox Ridership       | 20,911  | 19,103   | 20,420 | 15,447 | 20,709 | 25,703 | 28,234 | 32,019 | 23,415    | 0       | 0        | 0        | 205,961 |
| +3% Industry Correction       | 627     | 573      | 613    | 463    | 621    | 771    | 847    | 961    | 702       | 0       | 0        | 0        | 6,179   |
| Total Ridership               | 21,538  | 19,676   | 21,033 | 15,910 | 21,330 | 26,474 | 29,081 | 32,980 | 24,117    | 0       | 0        | 0        | 212,140 |

# Banff Local Ridership By Fare Type Cave & Basin Route (Route 4)

|                             |     |      |      |        | 2015      |         |          |          |       |
|-----------------------------|-----|------|------|--------|-----------|---------|----------|----------|-------|
| Fare Type                   | May | June | July | August | September | October | November | December | Total |
| Cash Fare                   |     |      |      |        |           |         |          |          |       |
| Adult                       | 262 | 383  | 366  | 380    | 314       |         |          |          | 1,705 |
| Senior                      | 57  | 114  | 72   | 112    | 170       |         |          |          | 525   |
| Child                       | 19  | 8    | 34   | 23     | 4         |         |          |          | 88    |
| Cash Fare Total             | 338 | 505  | 472  | 515    | 488       | 0       | 0        | 0        | 2,318 |
| Roam Token                  |     |      |      |        |           |         |          |          |       |
| All Categories              | 0   | 0    | 0    | 0      | 0         |         |          |          | 0     |
| Roam Token Total:           | 0   | 0    | 0    | 0      | 0         | 0       | 0        | 0        | 0     |
| 10 Ride Pass                |     |      |      |        |           |         |          |          |       |
| All Categories              | 0   | 6    | 7    | 1      | 0         |         |          |          | 14    |
| 10 Ride Total:              | 0   | 6    | 7    | 1      | 0         | 0       | 0        | 0        | 14    |
| 3 Day Pass                  |     |      |      |        |           |         |          |          |       |
| All Categories              | 0   | 1    | 7    | 2      | 13        |         |          |          | 23    |
| 3 Day Pass Total:           | 0   | 1    | 7    | 2      | 13        | 0       | 0        | 0        | 23    |
| Day Pass                    |     |      |      |        |           |         |          |          |       |
| All Categories              | 54  | 131  | 120  | 183    | 172       |         |          |          | 660   |
| Day Pass Total:             | 54  | 131  | 120  | 183    | 172       | 0       | 0        | 0        | 660   |
| 31 Days Pass                |     |      |      |        |           |         |          |          |       |
| Adult                       | 2   | 1    | 6    | 6      | 0         |         |          |          | 15    |
| Senior                      | 8   | 0    | 2    | 0      | 0         |         |          |          | 10    |
| Child                       | 0   | 0    | 1    | 0      | 0         |         |          |          | 1     |
| 31 Days Pass Total:         | 10  | 1    | 9    | 6      | 0         | 0       | 0        | 0        | 26    |
| 93 Days Pass                |     |      |      |        |           |         |          |          |       |
| Adult                       | 1   | 0    | 3    | 0      | 0         |         |          |          | 4     |
| Senior                      | 0   | 0    | 0    | 0      | 3         |         |          |          | 3     |
| Child                       | 0   | 0    | 0    | 0      | 0         |         |          |          | 0     |
| 93 Days Pass Total:         | 1   | 0    | 3    | 0      | 3         | 0       | 0        | 0        | 7     |
| 186 Days Pass               |     |      |      |        |           |         |          |          |       |
| Adult                       | 3   | 7    | 3    | 3      | 3         |         |          |          | 19    |
| Senior                      | 0   | 0    | 0    | 0      | 0         |         |          |          | 0     |
| Child                       | 0   | 0    | 0    | 0      | 0         |         |          |          | 0     |
| 186 Days Pass Total:        | 3   | 7    | 3    | 3      | 3         | 0       | 0        | 0        | 19    |
| Low Income Pass             |     |      |      |        |           |         |          |          |       |
| All Categories              | 0   | 1    | 7    | 4      | 6         |         |          |          | 18    |
| Low Income Pass Total:      | 0   | 1    | 7    | 4      | 6         | 0       | 0        | 0        | 18    |
| Regional Ride - Pass Holder | 5   | 3    | 30   | 14     | 7         |         |          |          | 59    |
| Regional Ride - Cash        | 0   | 1    | 2    | 0      | 0         |         |          |          | 3     |