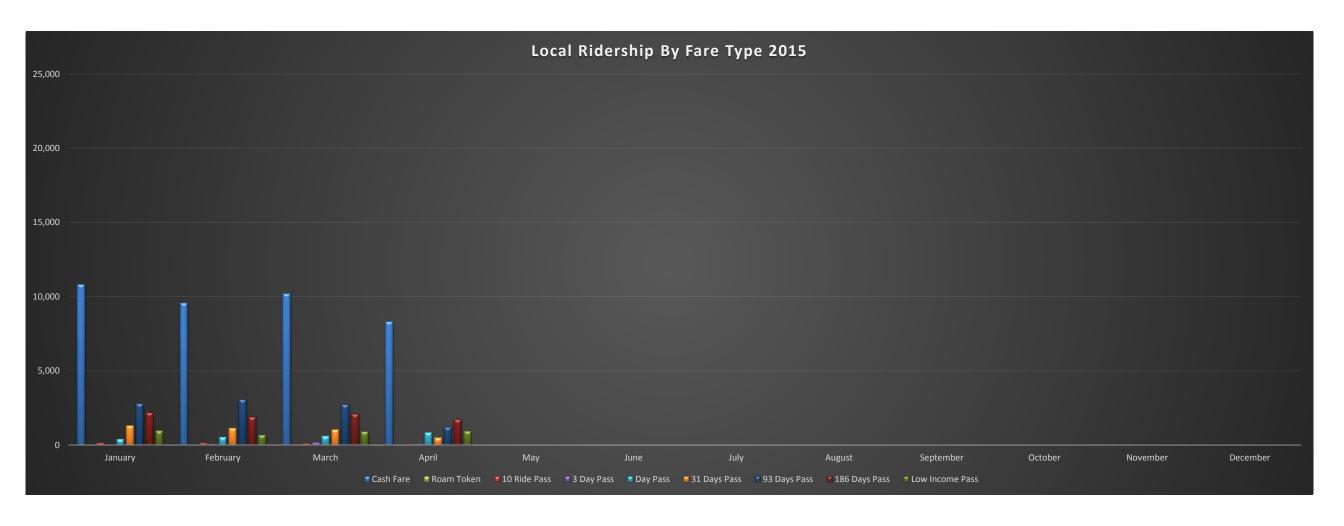

|                                     | Banff Local Service Ridership By Fare Type |          |        |        |     |      |      |        |           |         |          |          |         |
|-------------------------------------|--------------------------------------------|----------|--------|--------|-----|------|------|--------|-----------|---------|----------|----------|---------|
|                                     |                                            |          |        |        |     |      | 2015 |        |           |         |          |          |         |
| Fare Type                           | January                                    | February | March  | April  | May | June | July | August | September | October | November | December | Total   |
| Cash Fare                           |                                            |          |        |        |     |      |      |        |           |         |          |          |         |
| Adult                               | 10,165                                     | 9,047    | 9,420  | 7,734  | 0   | 0    | 0    | 0      | 0         | 0       | 0        | 0        | 36,366  |
| Senior                              | 453                                        | 420      | 638    | 494    | 0   | 0    | 0    | 0      | 0         | 0       | 0        | 0        | 2,005   |
| Child                               | 204                                        | 109      | 142    | 109    | 0   | 0    | 0    | 0      | 0         | 0       | 0        | 0        | 564     |
| Cash Fare Total                     | 10,822                                     | 9,576    | 10,200 | 8,337  | 0   | 0    | 0    | 0      | 0         | 0       | 0        | 0        | 38,935  |
| Roam Token                          |                                            |          |        |        |     |      |      |        |           |         |          |          |         |
| All Categories                      | 17                                         | 5        | 6      | 7      | 0   | 0    | 0    | 0      | 0         | 0       | 0        | 0        | 35      |
| Roam Token Total:                   | 17                                         | 5        | 6      | 7      | 0   | 0    | 0    | 0      | 0         | 0       | 0        | 0        | 35      |
| 10 Ride Pass                        |                                            |          |        |        |     |      |      |        |           |         |          |          |         |
| All Categories                      | 131                                        | 123      | 96     | 56     | 0   | 0    | 0    | 0      | 0         | 0       | 0        | 0        | 406     |
| 10 Ride Total:                      | 131                                        | 123      | 96     | 56     | 0   | 0    | 0    | 0      | 0         | 0       | 0        | 0        | 406     |
| 3 Day Pass                          |                                            |          |        |        |     |      |      |        |           |         |          |          |         |
| All Categories                      | 34                                         | 56       | 170    | 80     | 0   | 0    | 0    | 0      | 0         | 0       | 0        | 0        | 340     |
| 3 Day Pass Total:                   | 34                                         | 56       | 170    | 80     | 0   | 0    | 0    | 0      | 0         | 0       | 0        | 0        | 340     |
| Day Pass                            |                                            |          |        |        |     |      |      |        |           |         |          |          |         |
| All Categories                      | 393                                        | 536      | 600    | 856    | 0   | 0    | 0    | 0      | 0         | 0       | 0        | 0        | 2,385   |
| Day Pass Total:                     | 393                                        | 536      | 600    | 856    | 0   | 0    | 0    | 0      | 0         | 0       | 0        | 0        | 2,385   |
| 31 Days Pass                        |                                            |          |        |        |     |      |      |        |           |         |          |          |         |
| Adult                               | 1,239                                      | 1,121    | 1,024  | 494    | 0   | 0    | 0    | 0      | 0         | 0       | 0        | 0        | 3,878   |
| Senior                              | 45                                         | 9        | 4      | 4      | 0   | 0    | 0    | 0      | 0         | 0       | 0        | 0        | 62      |
| Child                               | 21                                         | 16       | 11     | 12     | 0   | 0    | 0    | 0      | 0         | 0       | 0        | 0        | 60      |
| 31 Days Pass Total:                 | 1,305                                      | 1,146    | 1,039  | 510    | 0   | 0    | 0    | 0      | 0         | 0       | 0        | 0        | 4,000   |
| 93 Days Pass                        |                                            |          |        |        |     |      |      |        |           |         |          |          |         |
| Adult                               | 2,767                                      | 3,058    | 2,737  | 1,194  | 0   | 0    | 0    | 0      | 0         | 0       | 0        | 0        | 9,756   |
| Senior                              | 0                                          | 0        | 0      | 0      | 0   | 0    | 0    | 0      | 0         | 0       | 0        | 0        | 0       |
| Child                               | 17                                         | 5        | 9      | 1      | 0   | 0    | 0    | 0      | 0         | 0       | 0        | 0        | 32      |
| 93 Days Pass Total:                 | 2,784                                      | 3,063    | 2,746  | 1,195  | 0   | 0    | 0    | 0      | 0         | 0       | 0        | 0        | 9,788   |
| 186 Days Pass                       |                                            |          |        |        |     |      |      |        |           |         |          |          |         |
| Adult                               | 2,109                                      | 1,828    | 2,030  | 1,700  | 0   | 0    | 0    | 0      | 0         | 0       | 0        | 0        | 7,667   |
| Senior                              | 65                                         | 48       | 46     | 33     | 0   | 0    | 0    | 0      | 0         | 0       | 0        | 0        | 192     |
| Child                               | 2                                          | 0        | 0      | 0      | 0   | 0    | 0    | 0      | 0         | 0       | 0        | 0        | 2       |
| 186 Days Pass Total:                | 2,176                                      | 1,876    | 2,076  | 1,733  | 0   | 0    | 0    | 0      | 0         | 0       | 0        | 0        | 7,861   |
| Low Income Pass                     |                                            |          |        |        |     |      |      |        |           |         |          |          |         |
| All Categories                      | 959                                        | 690      | 917    | 933    | 0   | 0    | 0    | 0      | 0         | 0       | 0        | 0        | 3,499   |
| Low Income Pass Total:              | 959                                        | 690      | 917    | 933    | 0   | 0    | 0    | 0      | 0         | 0       | 0        | 0        | 3,499   |
| Regional Ride - Pass Holder         | 72                                         | 64       | 131    | 97     | 0   | 0    | 0    | 0      | 0         | 0       | 0        | 0        | 364     |
| Regional Ride - Cash                | 36                                         | 19       | 14     | 17     | 0   | 0    | 0    | 0      | 0         | 0       | 0        | 0        | 86      |
| Hotel Partners                      | 21,518                                     | 22,278   | 26,475 | 21,852 | 0   | 0    | 0    | 0      | 0         | 0       | 0        | 0        | 92,123  |
| Transfers - Local                   | 87                                         | 92       | 106    | 136    | 0   | 0    | 0    | 0      | 0         | 0       | 0        | 0        | 421     |
| Transfers - Local to Regional       | 34                                         | 31       | 28     | 52     | 0   | 0    | 0    | 0      | 0         | 0       | 0        | 0        | 145     |
| Infant Free Ride                    | 120                                        | 101      | 160    | 147    | 0   | 0    | 0    | 0      | 0         | 0       | 0        | 0        | 528     |
| Accessories                         | 447                                        | 151      | 306    | 188    | 0   | 0    | 0    | 0      | 0         | 0       | 0        | 0        | 1,092   |
| Other (Special Events (campground)) | 0                                          | 0        | 0      | 3      | 0   | 0    | 0    | 0      | 0         | 0       | 0        | 0        | 3       |
| Total Farebox Ridership             | 40,935                                     | 39,807   | 45,070 | 36,199 | 0   | 0    | 0    | 0      | 0         | 0       | 0        | 0        | 162,011 |
| +3% Industry Correction             | 1,228                                      | 1,194    | 1,352  | 1,086  | 0   | 0    | 0    | 0      | 0         | 0       | 0        | 0        | 4,860   |
| Total Ridership                     | 42,163                                     | 41,001   | 46,422 | 37,285 | 0   | 0    | 0    | 0      | 0         | 0       | 0        | 0        | 166,871 |