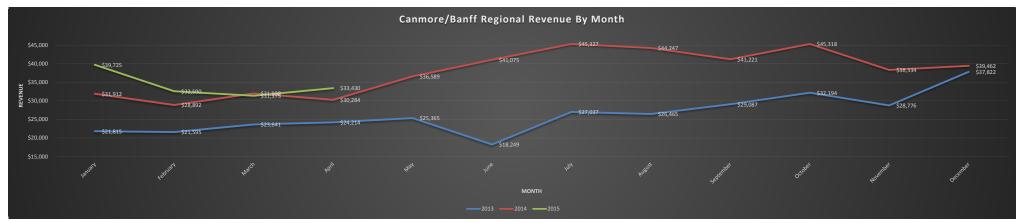

|                    |                          |                                 |                                   |
| November     | \$   | 28,776  | \$   | 38,334  |            | \$278,439          | \$415,196          |                    |                          |                                 |                                   |
| December     | \$   | 37,822  | \$   | 39,462  |            | \$316,260          | \$454,658          |                    |                          |                                 |                                   |
| Grand Total: | : \$ | 316,260 | \$ 4 | 454,658 | \$ 137,120 |                    |                    |                    |                          |                                 | -69.8%                            |



# CANMORE/BANFF REGIONAL TRANSIT REVENUE BREAKDOWN 2015 Actual

| Month     | Fares     | Passes   | Other | Total      | Budget      |
|-----------|-----------|----------|-------|------------|-------------|
| January   | \$27,798  | \$11,927 | \$0   | \$39,725   | \$37,683.33 |
| February  | \$25,815  | \$6,775  | \$0   | \$32,590   | \$21,683.33 |
| March     | \$27,060  | \$4,315  | \$0   | \$31,375   | \$29,683.33 |
| April     | \$26,230  | \$7,200  | \$0   | \$33,430   | \$19,683.33 |
| May       |           |          |       | \$0        | \$19,683.33 |
| June      |           |          |       | <b>\$0</b> | \$29,683.33 |
| July      |           |          |       | \$0        | \$39,683.33 |
| August    |           |          |       | \$0        | \$39,683.33 |
| September |