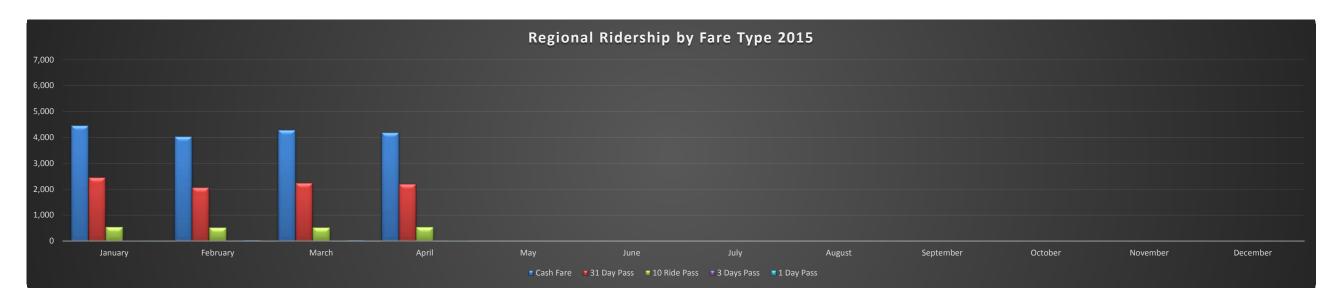

|                                     | Banff Local Service Ridership By Fare Type |          |        |        |     |      |      |        |           |         |          |          |         |
|-------------------------------------|--------------------------------------------|----------|--------|--------|-----|------|------|--------|-----------|---------|----------|----------|---------|
|                                     |                                            |          |        |        |     |      | 2015 |        |           |         |          |          |         |
| Fare Type                           | January                                    | February | March  | April  | May | June | July | August | September | October | November | December | Total   |
| Cash Fare                           |                                            |          |        |        |     |      |      |        |           |         |          |          |         |
| Adult                               | 10,165                                     | 9,047    | 9,420  | 7,734  | 0   | 0    | 0    | 0      | 0         | 0       | 0        | 0        | 36,366  |
| Senior                              | 453                                        | 420      | 638    | 494    | 0   | 0    | 0    | 0      | 0         | 0       | 0        | 0        | 2,005   |
| Child                               | 204                                        | 109      | 142    | 109    | 0   | 0    | 0    | 0      | 0         | 0       | 0        | 0        | 564     |
| Cash Fare Total                     | 10,822                                     | 9,576    | 10,200 | 8,337  | 0   | 0    | 0    | 0      | 0         | 0       | 0        | 0        | 38,935  |
| Roam Token                          |                                            |          |        |        |     |      |      |        |           |         |          |          |         |
| All Categories                      | 17                                         | 5        | 6      | 7      | 0   | 0    | 0    | 0      | 0         | 0       | 0        | 0        | 35      |
| Roam Token Total:                   | 17                                         | 5        | 6      | 7      | 0   | 0    | 0    | 0      | 0         | 0       | 0        | 0        | 35      |
| 10 Ride Pass                        |                                            |          |        |        |     |      |      |        |           |         |          |          |         |
| All Categories                      | 131                                        | 123      | 96     | 56     | 0   | 0    | 0    | 0      | 0         | 0       | 0        | 0        | 406     |
| 10 Ride Total:                      | 131                                        | 123      | 96     | 56     | 0   | 0    | 0    | 0      | 0         | 0       | 0        | 0        | 406     |
| 3 Day Pass                          |                                            |          |        |        |     |      |      |        |           |         |          |          |         |
| All Categories                      | 34                                         | 56       | 170    | 80     | 0   | 0    | 0    | 0      | 0         | 0       | 0        | 0        | 340     |
| 3 Day Pass Total:                   | 34                                         | 56       | 170    | 80     | 0   | 0    | 0    | 0      | 0         | 0       | 0        | 0        | 340     |
| Day Pass                            |                                            |          |        |        |     |      |      |        |           |         |          |          |         |
| All Categories                      | 393                                        | 536      | 600    | 856    | 0   | 0    | 0    | 0      | 0         | 0       | 0        | 0        | 2,385   |
| Day Pass Total:                     | 393                                        | 536      | 600    | 856    | 0   | 0    | 0    | 0      | 0         | 0       | 0        | 0        | 2,385   |
| 31 Days Pass                        |                                            |          |        |        |     |      |      |        |           |         |          |          |         |
| Adult                               | 1,239                                      | 1,121    | 1,024  | 494    | 0   | 0    | 0    | 0      | 0         | 0       | 0        | 0        | 3,878   |
| Senior                              | 45                                         | 9        | 4      | 4      | 0   | 0    | 0    | 0      | 0         | 0       | 0        | 0        | 62      |
| Child                               | 21                                         | 16       | 11     | 12     | 0   | 0    | 0    | 0      | 0         | 0       | 0        | 0        | 60      |
| 31 Days Pass Total:                 | 1,305                                      | 1,146    | 1,039  | 510    | 0   | 0    | 0    | 0      | 0         | 0       | 0        | 0        | 4,000   |
| 93 Days Pass                        |                                            |          |        |        |     |      |      |        |           |         |          |          |         |
| Adult                               | 2,767                                      | 3,058    | 2,737  | 1,194  | 0   | 0    | 0    | 0      | 0         | 0       | 0        | 0        | 9,756   |
| Senior                              | 0                                          | 0        | 0      | 0      | 0   | 0    | 0    | 0      | 0         | 0       | 0        | 0        | 0       |
| Child                               | 17                                         | 5        | 9      | 1      | 0   | 0    | 0    | 0      | 0         | 0       | 0        | 0        | 32      |
| 93 Days Pass Total:                 | 2,784                                      | 3,063    | 2,746  | 1,195  | 0   | 0    | 0    | 0      | 0         | 0       | 0        | 0        | 9,788   |
| 186 Days Pass                       |                                            |          |        |        |     |      |      |        |           |         |          |          |         |
| Adult                               | 2,109                                      | 1,828    | 2,030  | 1,700  | 0   | 0    | 0    | 0      | 0         | 0       | 0        | 0        | 7,667   |
| Senior                              | 65                                         | 48       | 46     | 33     | 0   | 0    | 0    | 0      | 0         | 0       | 0        | 0        | 192     |
| Child                               | 2                                          | 0        | 0      | 0      | 0   | 0    | 0    | 0      | 0         | 0       | 0        | 0        | 2       |
| 186 Days Pass Total:                | 2,176                                      | 1,876    | 2,076  | 1,733  | 0   | 0    | 0    | 0      | 0         | 0       | 0        | 0        | 7,861   |
| Low Income Pass                     |                                            |          |        |        |     |      |      |        |           |         |          |          |         |
| All Categories                      | 959                                        | 690      | 917    | 933    | 0   | 0    | 0    | 0      | 0         | 0       | 0        | 0        | 3,499   |
| Low Income Pass Total:              | 959                                        | 690      | 917    | 933    | 0   | 0    | 0    | 0      | 0         | 0       | 0        | 0        | 3,499   |
| Regional Ride - Pass Holder         | 72                                         | 64       | 131    | 97     | 0   | 0    | 0    | 0      | 0         | 0       | 0        | 0        | 364     |
| Regional Ride - Cash                | 36                                         | 19       | 14     | 17     | 0   | 0    | 0    | 0      | 0         | 0       | 0        | 0        | 86      |
| Hotel Partners                      | 21,518                                     | 22,278   | 26,475 | 21,852 | 0   | 0    | 0    | 0      | 0         | 0       | 0        | 0        | 92,123  |
| Transfers - Local                   | 87                                         | 92       | 106    | 136    | 0   | 0    | 0    | 0      | 0         | 0       | 0        | 0        | 421     |
| Transfers - Local to Regional       | 34                                         | 31       | 28     | 52     | 0   | 0    | 0    | 0      | 0         | 0       | 0        | 0        | 145     |
| Infant Free Ride                    | 120                                        | 101      | 160    | 147    | 0   | 0    | 0    | 0      | 0         | 0       | 0        | 0        | 528     |
| Accessories                         | 447                                        | 151      | 306    | 188    | 0   | 0    | 0    | 0      | 0         | 0       | 0        | 0        | 1,092   |
| Other (Special Events (campground)) | 0                                          | 0        | 0      | 3      | 0   | 0    | 0    | 0      | 0         | 0       | 0        | 0        | 3       |
| Total Farebox Ridership             | 40,935                                     | 39,807   | 45,070 | 36,199 | 0   | 0    | 0    | 0      | 0         | 0       | 0        | 0        | 162,011 |
| +3% Industry Correction             | 1,228                                      | 1,194    | 1,352  | 1,086  | 0   | 0    | 0    | 0      | 0         | 0       | 0        | 0        | 4,860   |
| Total Ridership                     | 42,163                                     | 41,001   | 46,422 | 37,285 | 0   | 0    | 0    | 0      | 0         | 0       | 0        | 0        | 166,871 |