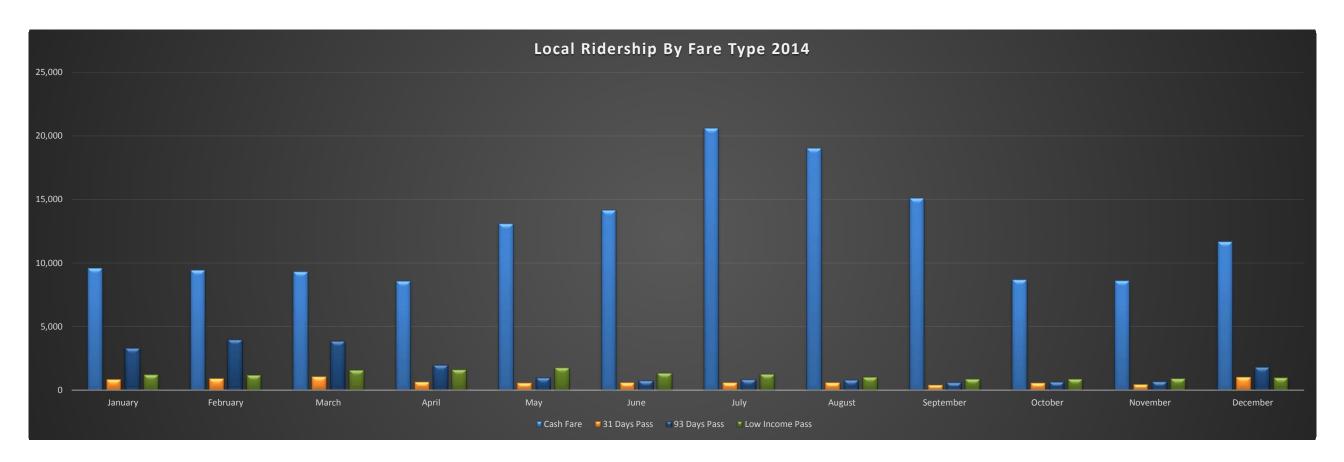

|                                     | Banff Local Service Ridership By Fare Type |               |                       |               |               |                        |               |               |                        |                   |                   |               |                     |
|-------------------------------------|--------------------------------------------|---------------|-----------------------|---------------|---------------|------------------------|---------------|---------------|------------------------|-------------------|-------------------|---------------|---------------------|
|                                     |                                            |               |                       |               |               |                        | 2014          |               |                        |                   |                   |               |                     |
| Fare Type                           | January                                    | February      | March                 | April         | May           | June                   | July          | August        | September              | October           | November          | December      | Total               |
| Column1                             | Column2                                    | Column3       | Column4               | Column5       | Column6       | Column7                | Column8       | Column9       | Column10               | Column11          | Column12          | Column13      | Column14            |
| Cash Fare                           |                                            |               |                       |               |               |                        |               |               |                        |                   |                   |               |                     |
| Adult                               | 8,954                                      | 8,869         | 8,533                 | 7,812         | 10,680        | 10,975                 | 16,296        | 14,971        | 11,416                 | 7,739             | 8,135             | 10,926        | 125,306             |
| Senior                              | 332                                        | 306           | 505                   | 503           | 2,223         | 2,875                  | 3,232         | 3,089         | 3,471                  | 754               | 356               | 531           | 18,177              |
| Child                               | 312                                        | 284           | 276                   | 257           | 209           | 312                    | 1,092         | 961           | 224                    | 198               | 117               | 235           | 4,477               |
| Cash Fare Total                     | 9,598                                      | 9,459         | 9,314                 | 8,572         | 13,112        | 14,162                 | 20,620        | 19,021        | 15,111                 | 8,691             | 8,608             | 11,692        | 147,960             |
| Column1                             | Column2                                    | Column3       | Column4               | Column5       | Column6       | Column7                | Column8       | Column9       | Column10               | Column11          | Column12          | Column13      | Column14            |
| Roam Token                          |                                            |               |                       |               |               |                        |               |               |                        |                   |                   |               |                     |
| All Categories                      | 74                                         | 72            | 50                    | 32            | 83            | 127                    | 158           | 33            | 12                     | 26                | 5                 | 6             | 678                 |
| Column1                             | Column2                                    | Column3       | Column4               | Column5       | Column6       | Column7                | Column8       | Column9       | Column10               | Column11          | Column12          | Column13      | Column14            |
| 10 Ride Pass                        |                                            |               |                       |               |               |                        |               |               |                        |                   |                   |               |                     |
| All Categories                      | 63                                         | 72            | 83                    | 58            | 74            | 70                     | 83            | 80            | 73                     | 25                | 91                | 148           | 920                 |
| Column1                             | Column2                                    | Column3       | Column4               | Column5       | Column6       | Column7                | Column8       | Column9       | Column10               | Column11          | Column12          | Column13      | Column14            |
| 3 Day Pass                          |                                            |               |                       |               |               |                        |               |               |                        |                   |                   |               |                     |
| All Categories                      | 55                                         | 24            | 57                    | 12            | 181           | 156                    | 215           | 256           | 101                    | 18                | 36                | 60            | 1,171               |
| Column1                             | Column2                                    | Column3       | Column4               | Column5       | Column6       | Column7                | Column8       | Column9       | Column10               | Column11          | Column12          | Column13      | Column14            |
| Day Pass                            |                                            |               |                       |               |               |                        |               |               |                        |                   |                   |               |                     |
| All Categories                      | 554                                        | 640           | 560                   | 812           | 1,871         | 2,244                  | 4,180         | 3,929         | 2,724                  | 914               | 521               | 617           | 19,566              |
| Column1                             | Column2                                    | Column3       | Column4               | Column5       | Column6       | Column7                | Column8       | Column9       | Column10               | Column11          | Column12          | Column13      | Column14            |
| 31 Days Pass                        |                                            |               |                       |               |               |                        |               |               |                        |                   |                   |               |                     |
| Adult                               | 790                                        | 911           | 1,027                 | 620           | 557           | 581                    | 554           | 537           | 383                    | 554               | 445               | 992           | 7,951               |
| Senior                              | 54                                         | 0             | 41                    | 12            | 0             | 1                      | 26            | 42            | 38                     | 0                 | 0                 | 8             | 222                 |
| Child                               | 2                                          | 0             | 0                     | 18            | 0             | 0                      | 0             | 0             | 0                      | 0                 | 0                 | 18            | 38                  |
| 31 Days Pass Total:                 | 846                                        | 911           | 1,068                 | 650           | 557           | 582                    | 580           | 579           | 421                    | 554               | 445               | 1,018         | 8,211               |
| Column1                             | Column2                                    | Column3       | Column4               | Column5       | Column6       | Column7                | Column8       | Column9       | Column10               | Column11          | Column12          | Column13      | Column14            |
| 93 Days Pass                        |                                            |               |                       |               |               |                        |               |               |                        |                   |                   |               |                     |
| Adult                               | 3,316                                      | 3,986         | 3,841                 | 1,986         | 955           | 708                    | 792           | 732           | 581                    | 652               | 666               | 1,789         | 20,004              |
| Senior                              | 0                                          | 0             | 0                     | 0             | 0             | 4                      | 29            | 31            | 0                      | 0                 | 0                 | 0             | 64                  |
| Child                               | 0                                          | 0             | 0                     | 5             | 22            | 28                     | 14            | 29            | 17                     | 0                 | 16                | 28            | 159                 |
| 93 Days Pass Total:                 | 3,316                                      | 3,986         | 3,841                 | 1,991         | 977           | 740                    | 835           | 792           | 598                    | 652               | 682               | 1,817         | 20,227              |
| Column1                             | Column2                                    | Column3       | Column4               | Column5       | Column6       | Column7                | Column8       | Column9       | Column10               | Column11          | Column12          | Column13      | Column14            |
| 186 Days Pass                       | 0.011                                      | 2.111         | 2 122                 | 4.0=0         |               |                        | 222           |               |                        | 200               | 4.000             | 0.040         | 40.054              |
| Adult                               | 2,344                                      | 2,144         | 2,493                 | 1,873         | 1,542         | 1,045                  | 900           | 701           | 778                    | 922               | 1,366             | 2,243         | 18,351              |
| Senior                              | 97                                         | 101           | 118                   | 43            | 15            | 1                      | 6             | 0             | 0                      | 28                | 45                | 74            | 528                 |
| Child                               | 0                                          | 0             | 0                     | 41            | 0             | 0                      | 0             | 0             | 0                      | 0                 | 15                | 18            | 74                  |
| Column1                             | Column2                                    | Column3       | Column4               | Column5       | Column6       | Column7                | Column8       | Column9       | Column10               | Column11          | Column12          | Column13      | Column14            |
| Low Income Pass                     | 4.044                                      | 4.007         | 4.500                 | 4.000         | 4 770         | 4.050                  | 4.000         | 4.040         | 004                    | 077               | 040               | 004           | 44744               |
| All Categories                      | 1,214                                      | 1,207         | 1,589<br><b>1,589</b> | 1,629         | 1,776         | 1,359                  | 1,260         | 1,046         | 891                    | 877<br><b>877</b> | 912<br><b>912</b> | 981           | 14,741              |
| Low Income Pass Total:              | 1,214                                      | 1,207         |                       | 1,629         | 1,776         | 1,359                  | 1,260         | 1,046         | 891                    |                   |                   | 981           | 14,741              |
| Column1<br>Regional Ride - Cash     | Column2                                    | Column3       | Column4               | Column5       | Column6<br>28 | Column7                | Column8       | Column9<br>20 | Column10               | Column11          | Column12          | Column13      | <b>Column14</b> 189 |
|                                     | 26<br>20,328                               | 15            | 18                    | 15            | 27,584        | 10                     | 11            |               | 15<br>30,518           | 10                | 3                 | 18            |                     |
| Hotel Partners Transfers - Local    | 100                                        | 20,166<br>115 | 22,235<br>139         | 20,392<br>121 | 124           | 31,077<br>157          | 38,429<br>154 | 36,969        | 151                    | 21,732<br>118     | 18,848            | 25,526<br>102 | 313,804             |
| Infant Free Ride                    | 42                                         | 159           | 57                    | 39            | 15            | 103                    | 220           | 148<br>212    | 141                    | 85                | 77<br>64          | 200           | 1,506<br>1,337      |
| Accessories                         | 234                                        | 169           | 154                   | 169           | 118           | 186                    | 286           | 274           | 260                    | 64                | 43                | 172           | 2,129               |
| Other (Special Events (campground)) | 234                                        | 109           | 134                   | 109           | 0             | 2,609                  | 237           | 0             | 0                      | 04                | 0                 | 0             | 2,129               |
| other (opecial Events (campground)) |                                            |               |                       |               | U             | 2,009                  | 231           | U             | U                      | U                 | U                 | U             | 2,040               |
| +3% Industry Correction             |                                            |               |                       |               |               | 1 642                  | 2,052         | 1,929         | 1 550                  | 1.044             | 956               | 1,345         | 10,527              |
| Total Ridership                     | 39,021                                     | 39,353        | 41,887                | 36,565        | 48,180        | 1,643<br><b>56,419</b> | 70,456        |               | 1,558<br><b>53,483</b> | 1,044<br>35,835   | 32,820            | 46,194        | 566,437             |
| Total Kidership                     | 39,021                                     | აყ,ანა        | 41,007                | 30,303        | 40,100        | 30,419                 | 70,430        | 66,224        | <b>33,403</b>          | ან,იან            | 32,020            | 40,194        | 300,437             |