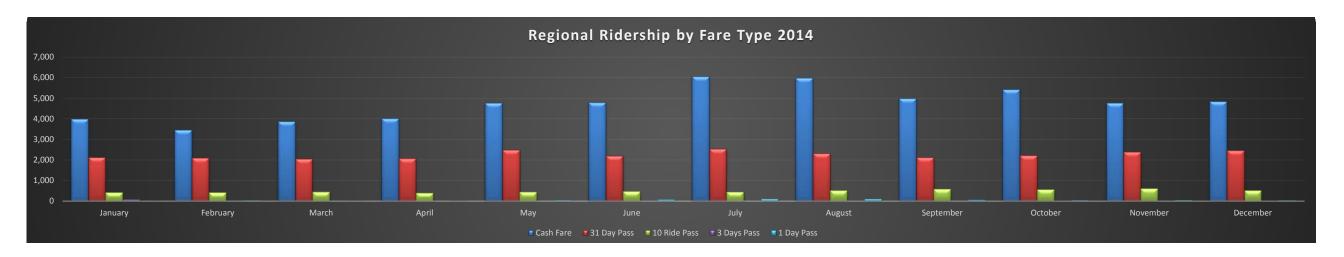

|                                     | Banff Local Service Ridership By Fare Type |               |                       |               |               |                        |               |               |                        |                   |                   |               |                     |
|-------------------------------------|--------------------------------------------|---------------|-----------------------|---------------|---------------|------------------------|---------------|---------------|------------------------|-------------------|-------------------|---------------|---------------------|
|                                     |                                            |               |                       |               |               |                        | 2014          |               |                        |                   |                   |               |                     |
| Fare Type                           | January                                    | February      | March                 | April         | May           | June                   | July          | August        | September              | October           | November          | December      | Total               |
| Column1                             | Column2                                    | Column3       | Column4               | Column5       | Column6       | Column7                | Column8       | Column9       | Column10               | Column11          | Column12          | Column13      | Column14            |
| Cash Fare                           |                                            |               |                       |               |               |                        |               |               |                        |                   |                   |               |                     |
| Adult                               | 8,954                                      | 8,869         | 8,533                 | 7,812         | 10,680        | 10,975                 | 16,296        | 14,971        | 11,416                 | 7,739             | 8,135             | 10,926        | 125,306             |
| Senior                              | 332                                        | 306           | 505                   | 503           | 2,223         | 2,875                  | 3,232         | 3,089         | 3,471                  | 754               | 356               | 531           | 18,177              |
| Child                               | 312                                        | 284           | 276                   | 257           | 209           | 312                    | 1,092         | 961           | 224                    | 198               | 117               | 235           | 4,477               |
| Cash Fare Total                     | 9,598                                      | 9,459         | 9,314                 | 8,572         | 13,112        | 14,162                 | 20,620        | 19,021        | 15,111                 | 8,691             | 8,608             | 11,692        | 147,960             |
| Column1                             | Column2                                    | Column3       | Column4               | Column5       | Column6       | Column7                | Column8       | Column9       | Column10               | Column11          | Column12          | Column13      | Column14            |
| Roam Token                          |                                            |               |                       |               |               |                        |               |               |                        |                   |                   |               |                     |
| All Categories                      | 74                                         | 72            | 50                    | 32            | 83            | 127                    | 158           | 33            | 12                     | 26                | 5                 | 6             | 678                 |
| Column1                             | Column2                                    | Column3       | Column4               | Column5       | Column6       | Column7                | Column8       | Column9       | Column10               | Column11          | Column12          | Column13      | Column14            |
| 10 Ride Pass                        |                                            |               |                       |               |               |                        |               |               |                        |                   |                   |               |                     |
| All Categories                      | 63                                         | 72            | 83                    | 58            | 74            | 70                     | 83            | 80            | 73                     | 25                | 91                | 148           | 920                 |
| Column1                             | Column2                                    | Column3       | Column4               | Column5       | Column6       | Column7                | Column8       | Column9       | Column10               | Column11          | Column12          | Column13      | Column14            |
| 3 Day Pass                          |                                            |               |                       |               |               |                        |               |               |                        |                   |                   |               |                     |
| All Categories                      | 55                                         | 24            | 57                    | 12            | 181           | 156                    | 215           | 256           | 101                    | 18                | 36                | 60            | 1,171               |
| Column1                             | Column2                                    | Column3       | Column4               | Column5       | Column6       | Column7                | Column8       | Column9       | Column10               | Column11          | Column12          | Column13      | Column14            |
| Day Pass                            |                                            |               |                       |               |               |                        |               |               |                        |                   |                   |               |                     |
| All Categories                      | 554                                        | 640           | 560                   | 812           | 1,871         | 2,244                  | 4,180         | 3,929         | 2,724                  | 914               | 521               | 617           | 19,566              |
| Column1                             | Column2                                    | Column3       | Column4               | Column5       | Column6       | Column7                | Column8       | Column9       | Column10               | Column11          | Column12          | Column13      | Column14            |
| 31 Days Pass                        |                                            |               |                       |               |               |                        |               |               |                        |                   |                   |               |                     |
| Adult                               | 790                                        | 911           | 1,027                 | 620           | 557           | 581                    | 554           | 537           | 383                    | 554               | 445               | 992           | 7,951               |
| Senior                              | 54                                         | 0             | 41                    | 12            | 0             | 1                      | 26            | 42            | 38                     | 0                 | 0                 | 8             | 222                 |
| Child                               | 2                                          | 0             | 0                     | 18            | 0             | 0                      | 0             | 0             | 0                      | 0                 | 0                 | 18            | 38                  |
| 31 Days Pass Total:                 | 846                                        | 911           | 1,068                 | 650           | 557           | 582                    | 580           | 579           | 421                    | 554               | 445               | 1,018         | 8,211               |
| Column1                             | Column2                                    | Column3       | Column4               | Column5       | Column6       | Column7                | Column8       | Column9       | Column10               | Column11          | Column12          | Column13      | Column14            |
| 93 Days Pass                        |                                            |               |                       |               |               |                        |               |               |                        |                   |                   |               |                     |
| Adult                               | 3,316                                      | 3,986         | 3,841                 | 1,986         | 955           | 708                    | 792           | 732           | 581                    | 652               | 666               | 1,789         | 20,004              |
| Senior                              | 0                                          | 0             | 0                     | 0             | 0             | 4                      | 29            | 31            | 0                      | 0                 | 0                 | 0             | 64                  |
| Child                               | 0                                          | 0             | 0                     | 5             | 22            | 28                     | 14            | 29            | 17                     | 0                 | 16                | 28            | 159                 |
| 93 Days Pass Total:                 | 3,316                                      | 3,986         | 3,841                 | 1,991         | 977           | 740                    | 835           | 792           | 598                    | 652               | 682               | 1,817         | 20,227              |
| Column1                             | Column2                                    | Column3       | Column4               | Column5       | Column6       | Column7                | Column8       | Column9       | Column10               | Column11          | Column12          | Column13      | Column14            |
| 186 Days Pass                       | 0.011                                      | 2.111         | 2 122                 | 4.0=0         |               |                        | 222           |               |                        | 200               | 4.000             | 0.040         | 40.054              |
| Adult                               | 2,344                                      | 2,144         | 2,493                 | 1,873         | 1,542         | 1,045                  | 900           | 701           | 778                    | 922               | 1,366             | 2,243         | 18,351              |
| Senior                              | 97                                         | 101           | 118                   | 43            | 15            | 1                      | 6             | 0             | 0                      | 28                | 45                | 74            | 528                 |
| Child                               | 0                                          | 0             | 0                     | 41            | 0             | 0                      | 0             | 0             | 0                      | 0                 | 15                | 18            | 74                  |
| Column1                             | Column2                                    | Column3       | Column4               | Column5       | Column6       | Column7                | Column8       | Column9       | Column10               | Column11          | Column12          | Column13      | Column14            |
| Low Income Pass                     | 4.044                                      | 4.007         | 4.500                 | 4.000         | 4 770         | 4.050                  | 4.000         | 4.040         | 004                    | 077               | 040               | 004           | 44744               |
| All Categories                      | 1,214                                      | 1,207         | 1,589<br><b>1,589</b> | 1,629         | 1,776         | 1,359                  | 1,260         | 1,046         | 891                    | 877<br><b>877</b> | 912<br><b>912</b> | 981           | 14,741              |
| Low Income Pass Total:              | 1,214                                      | 1,207         |                       | 1,629         | 1,776         | 1,359                  | 1,260         | 1,046         | 891                    |                   |                   | 981           | 14,741              |
| Column1<br>Regional Ride - Cash     | Column2                                    | Column3       | Column4               | Column5       | Column6<br>28 | Column7                | Column8       | Column9<br>20 | Column10               | Column11          | Column12          | Column13      | <b>Column14</b> 189 |
|                                     | 26<br>20,328                               | 15            | 18                    | 15            | 27,584        | 10                     | 11            |               | 15<br>30,518           | 10                | 3                 | 18            |                     |
| Hotel Partners Transfers - Local    | 100                                        | 20,166<br>115 | 22,235<br>139         | 20,392<br>121 | 124           | 31,077<br>157          | 38,429<br>154 | 36,969        | 151                    | 21,732<br>118     | 18,848            | 25,526<br>102 | 313,804             |
| Infant Free Ride                    | 42                                         | 159           | 57                    | 39            | 15            | 103                    | 220           | 148<br>212    | 141                    | 85                | 77<br>64          | 200           | 1,506<br>1,337      |
| Accessories                         | 234                                        | 169           | 154                   | 169           | 118           | 186                    | 286           | 274           | 260                    | 64                | 43                | 172           | 2,129               |
| Other (Special Events (campground)) | 234                                        | 109           | 134                   | 109           | 0             | 2,609                  | 237           | 0             | 0                      | 04                | 0                 | 0             | 2,129               |
| other (opecial Events (campground)) |                                            |               |                       |               | U             | 2,009                  | 231           | U             | U                      | U                 | U                 | U             | 2,040               |
| +3% Industry Correction             |                                            |               |                       |               |               | 1 642                  | 2,052         | 1,929         | 1 550                  | 1.044             | 956               | 1,345         | 10,527              |
| Total Ridership                     | 39,021                                     | 39,353        | 41,887                | 36,565        | 48,180        | 1,643<br><b>56,419</b> | 70,456        |               | 1,558<br><b>53,483</b> | 1,044<br>35,835   | 32,820            | 46,194        | 566,437             |
| Total Kidership                     | 39,021                                     | აყ,ანა        | 41,007                | 30,303        | 40,100        | 30,419                 | 70,430        | 66,224        | <b>33,403</b>          | ან,იან            | 32,020            | 40,194        | 300,437             |