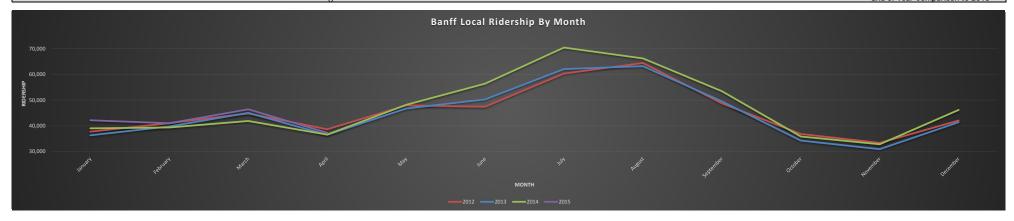

## Bow Valley Regional Transit Services Commission

Banff Local Service Ridership and Revenue Statistics

|              | Banff Local Ridership/Revenue Analysis |         |         |        |                    |                    |                          |                                 |                                   |  |  |  |  |  |
|--------------|----------------------------------------|---------|---------|--------|--------------------|--------------------|--------------------------|---------------------------------|-----------------------------------|--|--|--|--|--|
|              | Ridership                              |         |         |        |                    |                    |                          |                                 |                                   |  |  |  |  |  |
| Month        | 2012                                   | 2013    | 2014    | 2015   | 2014 Running Total | 2015 Running Total | Running Total Difference | 2014 to 2015 Monthly Difference | 2014 to 2015 Monthly % Difference |  |  |  |  |  |
| January      | 37,730                                 | 36,302  | 39,021  | 42,163 | 39,021             | 42,163             | 3,142                    | 3,142                           | 8.1%                              |  |  |  |  |  |
| February     | 41,031                                 | 39,738  | 39,353  | 41,001 | 78,374             | 83,164             | 4,790                    | 1,648                           | 4.2%                              |  |  |  |  |  |
| March        | 44,826                                 | 45,039  | 41,887  | 46,422 | 120,261            | 129,586            | 9,325                    | 4,535                           | 10.8%                             |  |  |  |  |  |
| April        | 38,652                                 | 36,510  | 36,565  | 37,285 | 156,826            | 166,871            | 10,045                   | 720                             | 2.0%                              |  |  |  |  |  |
| May          | 47,945                                 | 46,739  | 48,180  |        | 205,006            |                    |                          |                                 |                                   |  |  |  |  |  |
| June         | 47,447                                 | 50,267  | 56,419  |        | 261,425            |                    |                          |                                 |                                   |  |  |  |  |  |
| July         | 60,356                                 | 62,089  | 70,456  |        | 331,881            |                    |                          |                                 |                                   |  |  |  |  |  |
| August       | 64,441                                 | 63,224  | 66,224  |        | 398,105            |                    |                          |                                 |                                   |  |  |  |  |  |
| September    | 48,767                                 | 49,512  | 53,483  |        | 451,588            |                    |                          |                                 |                                   |  |  |  |  |  |
| October      | 36,818                                 | 34,244  | 35,835  |        | 487,423            |                    |                          |                                 |                                   |  |  |  |  |  |
| November     | 33,359                                 | 30,911  | 32,820  |        | 520,243            |                    |                          |                                 |                                   |  |  |  |  |  |
| December     | 42,073                                 | 41,403  | 46,194  |        | 566,437            |                    |                          |                                 |                                   |  |  |  |  |  |
| Grand Total: | 543445                                 | 535,978 | 566,437 | 0      | 566,437            |                    |                          |                                 | -100.0%                           |  |  |  |  |  |
|              |                                        |         |         | 0      |                    |                    |                          |                                 | End of Year Comparison to 2013    |  |  |  |  |  |