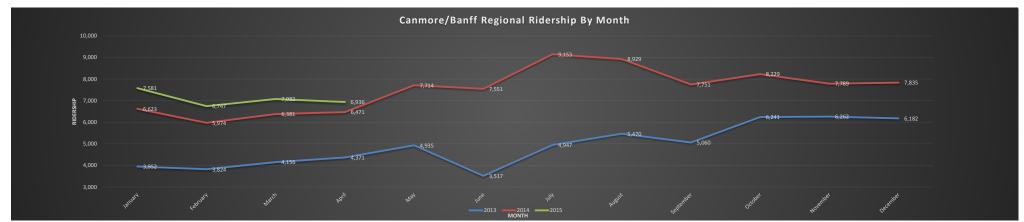

| 6.262  | 7.789  |       | 52,735             | 82.565             |                    |                          |                                 |                                   |
| December     | 6.182  | 7.835  |       | 58.917             | 90.400             |                    |                          |                                 |                                   |
| Grand Total: | 58,917 | 90,400 |       |                    |                    |                    |                          |                                 |                                   |
|              |        |        |       |                    |                    |                    |                          |                                 | End of Year Comparison to 2013    |



|              |      |         |      |         |            |                    |                    | REVENUE            |                          |                                 |                                   |
|--------------|------|---------|------|---------|------------|--------------------|--------------------|--------------------|--------------------------|---------------------------------|-----------------------------------|
| Month        |      | 2013    |      | 2014    | 2015       | 2013 Running Total | 2014 Running Total | 2015 Running Total | Running Total Difference | 2014 to 2015 Monthly Comparison | 2014 to 2015 Monthly % Difference |
| January      | \$   | 21,815  | \$   | 31,912  | \$ 39,725  | \$21,815           | \$31,912           | \$39,725           |