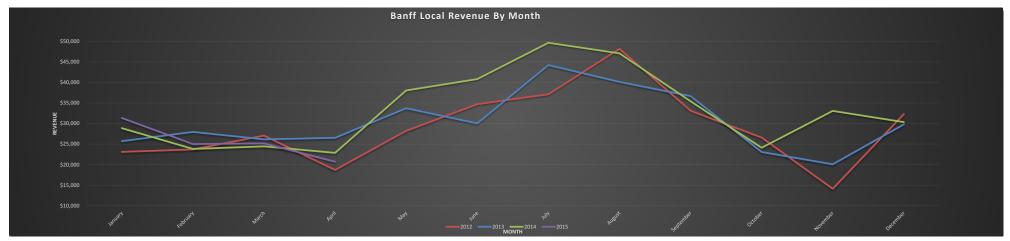

|              |               |              |              |              |                    | Revenue            |                          |                                 |                                   |
|--------------|---------------|--------------|--------------|--------------|--------------------|--------------------|--------------------------|---------------------------------|-----------------------------------|
| Month        | 2012          | 2013         | 2014         | 2015         | 2014 Running Total | 2015 Running Total | Running Total Difference | 2014 to 2015 Monthly Difference | 2014 to 2015 Monthly % Difference |
| January      | \$23,104      | \$25,711     | \$28,869     | \$31,352     | \$28,869.44        | \$31,352.00        | \$2,482.56               | \$2,482.56                      | 8.6%                              |
| February     | \$23,695      | \$27,959     | \$23,824     | \$25,006     | \$52,693.21        | \$56,358.00        | \$3,664.79               | \$1,182.23                      | 5.0%                              |
| March        | \$27,056      | \$26,138     | \$24,454     | \$25,175     | \$77,147.11        | \$81,532.50        | \$4,385.39               | \$720.60                        | 2.9%                              |
| April        | \$18,700      | \$26,536     | \$22,861     | \$20,711     | \$100,007.66       | \$102,243.50       | \$2,235.84               | -\$2,149.55                     | -9.4%                             |
| May          | \$28,224      | \$33,720     | \$38,052     |              | \$138,059.77       |                    |                          |                                 |                                   |
| June         | \$34,706      | \$30,034     | \$40,828     |              | \$178,887.52       |                    |                          |                                 |                                   |
| July         | \$37,127      | \$44,220     | \$49,655     |              | \$90,482.75        |                    |                          |                                 |                                   |
| August       | \$48,190      | \$40,125     | \$47,076     |              | \$275,618.52       |                    |                          |                                 |                                   |
| September    | \$33,119      | \$36,670     | \$35,404     |              | \$311,022.52       |                    |                          |                                 |                                   |
| October      | \$26,578      | \$23,066     | \$24,115     |              | \$335,137.52       |                    |                          |                                 |                                   |
| November     | \$14,119      | \$20,087     | \$33,078     |              | \$368,215.52       |                    |                          |                                 |                                   |
| December     | \$32,287      | \$29,795     | \$30,344     |              | \$398,559.52       |                    |                          |                                 |                                   |
| Grand Total: | \$ 346,903.52 | \$364,061.60 | \$398,559.52 | \$102,243.50 | \$398,559.52       |                    |                          |                                 | -74.3%                            |

# BANFF LOCAL TRANSIT REVENUE BREAKDOWN 2014 Actual

| Month     | Fares     | Passes   | Other   | Total     | Budget      |
|-----------|-----------|----------|---------|-----------|-------------|
| January   | \$20,289  | \$8,580  |         | \$28,869  | \$23,853.33 |
| February  | \$20,788  | \$3,036  |         | \$23,824  | \$23,853.33 |
| March     | \$20,683  | \$3,771  |         | \$24,454  | \$23,853.34 |
| April     | \$18,812  | \$4,049  |         | \$22,861  | \$29,500.00 |
| May       | \$29,459  | \$3,344  | \$5,250 | \$38,052  | \$29,500.00 |
| June      | \$35,714  | \$5,114  |         | \$40,828  | \$29,500.00 |
| July      | \$48,321  | \$1,334  |         | \$49,655  | \$44,433.33 |
| August    | \$45,698  | \$1,378  |         | \$47,076  | \$44,433.33 |
| September | \$33,590  | \$1,814  |         | \$35,404  | \$44,433.34 |
| October   | \$19,727  | \$4,388  |         | \$24,115  | \$25,400.00 |
| November  | \$19,638  | \$13,440 |         | \$33,078  | \$25,400.00 |
| December  | \$25,990  | \$4,354  |         | \$30,344  | \$25,400.00 |
| Totals:   | \$338,710 | \$54,600 | \$5,250 | \$398,560 | \$369,560   |