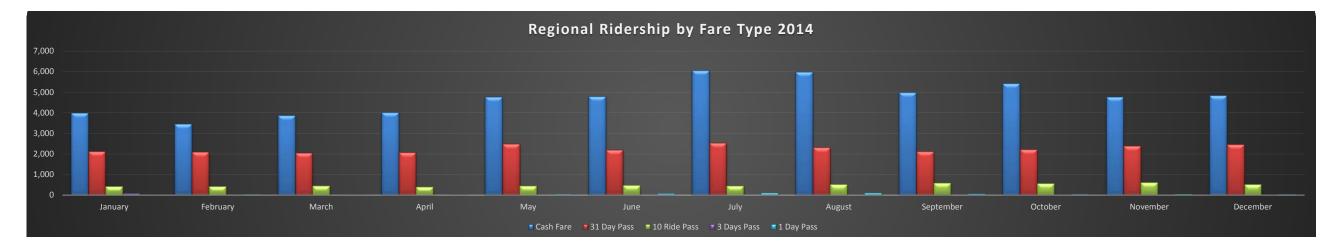

|                                     | Banff Local Service Ridership By Fare Type |               |               |               |               |               |         |               |                |                       |               |            |               |
|-------------------------------------|--------------------------------------------|---------------|---------------|---------------|---------------|---------------|---------|---------------|----------------|-----------------------|---------------|------------|---------------|
|                                     |                                            |               |               |               |               |               | 2014    |               | 71             |                       |               |            |               |
| Fare Type                           | January                                    | February      | March         | April         | Мау           | June          | July    | August        | September      | October               | November      | December   | Total         |
| Column1                             | Column2                                    | Column3       | Column4       | Column5       | Column6       | Column7       | Column8 | Column9       | Column10       | Column11              | Column12      | Column13   | Column14      |
| Cash Fare                           |                                            |               |               |               |               |               |         |               |                |                       |               |            |               |
| Adult                               | 8,954                                      | 8,869         | 8,533         | 7,812         | 10,680        | 10,975        | 16,296  | 14,971        | 11,416         | 7,739                 | 8,135         | 10,926     | 125,306       |
| Senior                              | 332                                        | 306           | 505           | 503           | 2,223         | 2,875         | 3,232   | 3,089         | 3,471          | 754                   | 356           | 531        | 18,177        |
| Child                               | 312                                        | 284           | 276           | 257           | 209           | 312           | 1,092   | 961           | 224            | 198                   | 117           | 235        | 4,477         |
| Cash Fare Total                     | 9,598                                      | 9,459         | 9,314         | 8,572         | 13,112        | 14,162        | 20,620  | 19,021        | 15,111         | 8,691                 | 8,608         | 11,692     | 147,960       |
| Column1                             | Column2                                    | Column3       | Column4       | Column5       | Column6       | Column7       | Column8 | Column9       | Column10       | Column11              | Column12      | Column13   | Column14      |
| Roam Token                          |                                            |               |               |               |               |               |         |               |                |                       |               |            |               |
| All Categories                      | 74                                         | 72            | 50            | 32            | 83            | 127           | 158     | 33            | 12             | 26                    | 5             | 6          | 678           |
| Column1                             | Column2                                    | Column3       | Column4       | Column5       | Column6       | Column7       | Column8 | Column9       | Column10       | Column11              | Column12      | Column13   | Column14      |
| 10 Ride Pass                        |                                            |               |               |               |               |               |         |               |                |                       |               |            |               |
| All Categories                      | 63                                         | 72            | 83            | 58            | 74            | 70            | 83      | 80            | 73             | 25                    | 91            | 148        | 920           |
| Column1                             | Column2                                    | Column3       | Column4       | Column5       | Column6       | Column7       | Column8 | Column9       | Column10       | Column11              | Column12      | Column13   | Column14      |
| 3 Day Pass                          |                                            |               |               |               |               |               |         |               |                |                       |               |            |               |
| All Categories                      | 55                                         | 24            | 57            | 12            | 181           | 156           | 215     | 256           | 101            | 18                    | 36            | 60         | 1,171         |
| Column1                             | Column2                                    | Column3       | Column4       | Column5       | Column6       | Column7       | Column8 | Column9       | Column10       | Column11              | Column12      | Column13   | Column14      |
| Day Pass                            |                                            |               |               |               |               |               |         |               |                |                       |               |            |               |
| All Categories                      | 554                                        | 640           | 560           | 812           | 1,871         | 2,244         | 4,180   | 3,929         | 2,724          | 914                   | 521           | 617        | 19,566        |
| Column1                             | Column2                                    | Column3       | Column4       | Column5       | Column6       | Column7       | Column8 | Column9       | Column10       | Column11              | Column12      | Column13   | Column14      |
| 31 Days Pass                        |                                            |               |               |               |               |               |         |               |                |                       |               |            |               |
| Adult                               | 790                                        | 911           | 1,027         | 620           | 557           | 581           | 554     | 537           | 383            | 554                   | 445           | 992        | 7,951         |
| Senior                              | 54                                         | 0             | 41            | 12            | 0             | 1             | 26      | 42            | 38             | 0                     | 0             | 8          | 222           |
| Child                               | 2                                          | 0             | 0             | 18            | 0             | 0             | 0       | 0             | 0              | 0                     | 0             | 18         | 38            |
| 31 Days Pass Total:                 | 846                                        | 911           | 1,068         | 650           | 557           | 582           | 580     | 579           | 421            | 554                   | 445           | 1,018      | 8,211         |
| Column1                             | Column2                                    | Column3       | Column4       | Column5       | Column6       | Column7       | Column8 | Column9       | Column10       | Column11              | Column12      | Column13   | Column14      |
| 93 Days Pass                        |                                            |               |               |               | -             |               |         |               |                |                       |               |            |               |
| Adult                               | 3,316                                      | 3,986         | 3,841         | 1,986         | 955           | 708           | 792     | 732           | 581            | 652                   | 666           | 1,789      | 20,004        |
| Senior                              | 0                                          | 0             | 0             | 0             | 0             | 4             | 29      | 31            | 0              | 0                     | 0             | 0          | 64            |
| Child                               | 0                                          | 0             | 0             | 5             | 22            | 28            | 14      | 29            | 17             | 0                     | 16            | 28         | 159           |
| 93 Days Pass Total:                 | 3,316                                      | 3,986         | 3,841         | 1,991         | 977           | 740           | 835     | 792           | 598            | 652                   | 682           | 1,817      | 20,227        |
| Column1                             | Column2                                    | Column3       | Column4       | Column5       | Column6       | Column7       | Column8 | Column9       | Column10       | Column11              | Column12      | Column13   | Column14      |
| 186 Days Pass                       | 0.044                                      | 0.4.44        | 0.400         | 4.070         | 4 5 4 0       | 4.045         | 000     | 704           | 770            | 000                   | 4.000         | 0.040      | 40.054        |
| Adult                               | 2,344                                      | 2,144         | 2,493<br>118  | 1,873         | 1,542         | 1,045<br>1    | 900     | 701           | 778            | 922<br>28             | 1,366         | 2,243      | 18,351<br>528 |
| Senior                              | 97<br>0                                    | 101           | 110           | 43<br>41      | 15<br>0       | 0             | 6       | 0             | 0              | 20                    | 45<br>15      | 74<br>18   |               |
| Child                               | v                                          | ů.            | Column 4      |               | ů             | -             | ů       | ÷             | -              | -                     |               | -          |               |
| Column1<br>Low Income Pass          | Column2                                    | Column3       | Column4       | Column5       | Column6       | Column7       | Column8 | Column9       | Column10       | Column11              | Column12      | Column13   | Column14      |
| All Categories                      | 1,214                                      | 1,207         | 1,589         | 1,629         | 1,776         | 1,359         | 1,260   | 1,046         | 891            | 877                   | 912           | 981        | 14,741        |
| Low Income Pass Total:              | 1,214                                      | 1,207         | 1,589         | 1,629         | 1,776         | 1,359         | 1,260   | 1,046         | 891            | 877                   | 912<br>912    | 981<br>981 | 14,741        |
|                                     | Column2                                    |               |               |               |               |               |         |               |                |                       |               | Column13   | Column14      |
| Column1<br>Regional Ride - Cash     | 26                                         | Column3<br>15 | Column4<br>18 | Column5<br>15 | Column6<br>28 | Column7<br>10 | Column8 | Column9<br>20 | Column10<br>15 | <b>Column11</b><br>10 | Column12<br>3 | 18         | 189           |
| Hotel Partners                      | 20,328                                     | 20,166        | 22,235        | 20,392        | 27,584        | 31,077        | 38,429  | 36,969        | 30,518         | 21,732                | 18,848        | 25,526     | 313,804       |
| Transfers - Local                   | 100                                        | 115           | 139           | 121           | 124           | 157           | 154     | 148           | 151            | 118                   | 77            | 102        | 1,506         |
| Infant Free Ride                    | 42                                         | 159           | 57            | 39            | 124           | 103           | 220     | 212           | 141            | 85                    | 64            | 200        | 1,337         |
| Accessories                         | 234                                        | 169           | 154           | 169           | 118           | 186           | 286     | 274           | 260            | 64                    | 43            | 172        | 2,129         |
| Other (Special Events (campground)) | 204                                        | 103           | 134           | 103           | 0             | 2,609         | 237     | 0             | 0              | 04                    | 43<br>0       | 0          | 2,846         |
|                                     |                                            |               |               |               | 0             | 2,003         | 201     | 0             | 0              | 0                     | 0             | 0          | 2,040         |
| +3% Industry Correction             |                                            |               |               |               |               | 1,643         | 2,052   | 1,929         | 1,558          | 1,044                 | 956           | 1,345      | 10,527        |
| Total Ridership                     | 39,021                                     | 39,353        | 41,887        | 36,565        | 48,180        | 56,419        | 70,456  | 66,224        | 53,483         | 35,835                | 32,820        | 46,194     | 566,437       |