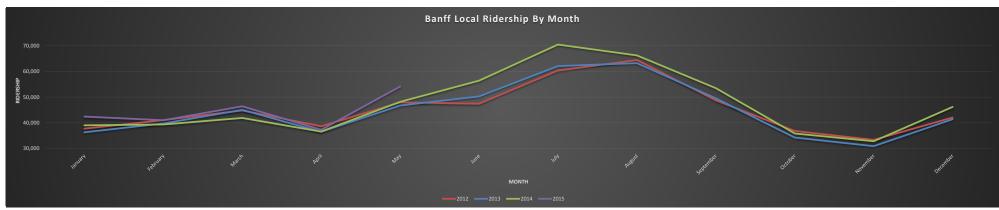

# Banff Local Service Ridership and Revenue Statistics

|              | Banff Local Ridership/Revenue Analysis |         |         |        |                    |                    |                          |                                 |                                   |  |  |  |  |
|--------------|----------------------------------------|---------|---------|--------|--------------------|--------------------|--------------------------|---------------------------------|-----------------------------------|--|--|--|--|
|              | Ridership                              |         |         |        |                    |                    |                          |                                 |                                   |  |  |  |  |
| Month        | 2012                                   | 2013    | 2014    | 2015   | 2014 Running Total | 2015 Running Total | Running Total Difference | 2014 to 2015 Monthly Difference | 2014 to 2015 Monthly % Difference |  |  |  |  |
| January      | 37,730                                 | 36,302  | 39,021  | 42,433 | 39,021             | 42,433             | 3,412                    | 3,412                           | 8.7%                              |  |  |  |  |
| February     | 41,031                                 | 39,738  | 39,353  | 41,001 | 78,374             | 83,434             | 5,060                    | 1,648                           | 4.2%                              |  |  |  |  |
| March        | 44,826                                 | 45,039  | 41,887  | 46,422 | 120,261            | 129,856            | 9,595                    | 4,535                           | 10.8%                             |  |  |  |  |
| April        | 38,652                                 | 36,510  | 36,565  | 37,285 | 156,826            | 167,141            | 10,315                   | 720                             | 2.0%                              |  |  |  |  |
| May          | 47,945                                 | 46,739  | 48,180  | 54,119 | 205,006            | 221,260            | 16,254                   | 5,939                           | 12.3%                             |  |  |  |  |
| June         | 47,447                                 | 50,267  | 56,419  |        | 261,425            |                    |                          |                                 |                                   |  |  |  |  |
| July         | 60,356                                 | 62,089  | 70,456  |        | 331,881            |                    |                          |                                 |                                   |  |  |  |  |
| August       | 64,441                                 | 63,224  | 66,224  |        | 398,105            |                    |                          |                                 |                                   |  |  |  |  |
| September    | 48,767                                 | 49,512  | 53,483  |        | 451,588            |                    |                          |                                 |                                   |  |  |  |  |
| October      | 36,818                                 | 34,244  | 35,835  |        | 487,423            |                    |                          |                                 |                                   |  |  |  |  |
| November     | 33,359                                 | 30,911  | 32,820  |        | 520,243            |                    |                          |                                 |                                   |  |  |  |  |
| December     | 42,073                                 | 41,403  | 46,194  |        | 566,437            |                    |                          |                                 |                                   |  |  |  |  |
| Grand Total: | 543445                                 | 535,978 | 566,437 | 0      | 566,437            |                    |                          |                                 | -100.0%                           |  |  |  |  |
|              |                                        |         |         | 0      |                    |                    |                          |                                 | End of Year Comparison to 2013    |  |  |  |  |