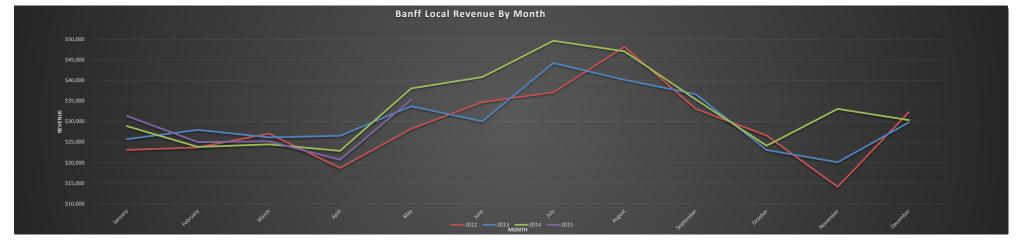

|              |               |              |              |              |                    | D                  |                          |                                 |                                   |
|--------------|---------------|--------------|--------------|--------------|--------------------|--------------------|--------------------------|---------------------------------|-----------------------------------|
|              |               |              |              |              |                    | Revenue            |                          |                                 |                                   |
| Month        | 2012          | 2013         | 2014         | 2015         | 2014 Running Total | 2015 Running Total | Running Total Difference | 2014 to 2015 Monthly Difference | 2014 to 2015 Monthly % Difference |
| January      | \$23,104      | \$25,711     | \$28,869     | \$31,352     | \$28,869.44        | \$31,352.00        | \$2,482.56               | \$2,482.56                      | 8.6%                              |
| February     | \$23,695      | \$27,959     | \$23,824     | \$25,006     | \$52,693.21        | \$56,358.00        | \$3,664.79               | \$1,182.23                      | 5.0%                              |
| March        | \$27,056      | \$26,138     | \$24,454     | \$25,175     | \$77,147.11        | \$81,532.50        | \$4,385.39               | \$720.60                        | 2.9%                              |
| April        | \$18,700      | \$26,536     | \$22,861     | \$20,711     | \$100,007.66       | \$102,243.50       | \$2,235.84               | -\$2,149.55                     | -9.4%                             |
| May          | \$28,224      | \$33,720     | \$38,052     | \$35,268     | \$138,059.77       | \$137,511.15       | -\$548.62                | -\$2,784.46                     | -7.3%                             |
| June         | \$34,706      | \$30,034     | \$40,828     |              | \$178,887.52       |                    |                          |                                 |                                   |
| July         | \$37,127      | \$44,220     | \$49,655     |              | \$90,482.75        |                    |                          |                                 |                                   |
| August       | \$48,190      | \$40,125     | \$47,076     |              | \$275,618.52       |                    |                          |                                 |                                   |
| September    | \$33,119      | \$36,670     | \$35,404     |              | \$311,022.52       |                    |                          |                                 |                                   |
| October      | \$26,578      | \$23,066     | \$24,115     |              | \$335,137.52       |                    |                          |                                 |                                   |
| November     | \$14,119      | \$20,087     | \$33,078     |              | \$368,215.52       |                    |                          |                                 |                                   |
| December     | \$32,287      | \$29,795     | \$30,344     |              | \$398,559.52       |                    |                          |                                 |                                   |
| Grand Total: | \$ 346,903.52 | \$364,061.60 | \$398,559.52 | \$137,511.15 | \$398,559.52       |                    |                          |                                 | -65.5%                            |