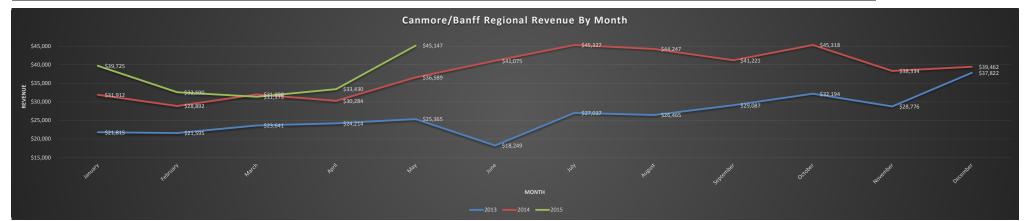

r>32,194  | \$   | 45,318  |               | \$376,862          |                    |                          |                                 |                                   |
| November     | \$<br>28,776  | \$   | 38,334  |               | \$415,196          |                    |                          |                                 |                                   |
| December     | \$<br>37,822  | \$   | 39,462  |               | \$454,658          |                    |                          |                                 |                                   |
| Grand Total: | \$<br>316,260 | \$ 4 | 454,658 | \$<br>182,267 |                    |                    |                          |                                 | -59.9%                            |



# CANMORE/BANFF REGIONAL TRANSIT REVENUE BREAKDOWN 2015 Actual

| Month     | Fares     | Passes   | Other | Total     | Budget      |
|-----------|-----------|----------|-------|-----------|-------------|
| January   | \$27,798  | \$11,927 | \$0   | \$39,725  | \$37,683.33 |
| February  | \$25,815  | \$6,775  | \$0   | \$32,590  | \$21,683.33 |
| March     | \$27,060  | \$4,315  | \$0   | \$31,375  | \$29,683.33 |
| April     | \$26,230  | \$7,200  | \$0   | \$33,430  | \$19,683.33 |
| Мау       | \$29,827  | \$15,320 | \$0   | \$45,147  | \$19,683.33 |
| June      |           |          |       | \$0       | \$29,683.33 |
| July      |           |          |       | \$0       | \$39,683.33 |
| August    |           |          |       | \$0       | \$39,683.33 |
| September |