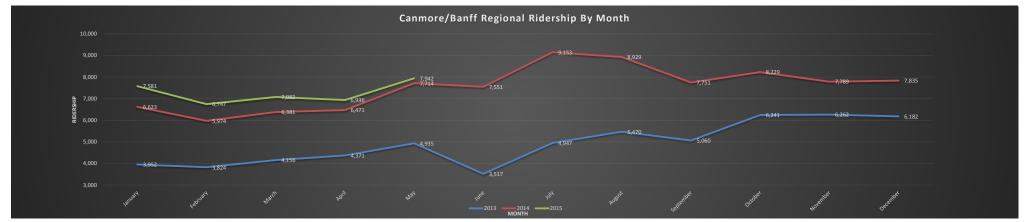

|                                   |
| November     | 6.262  | 7.789  |       | 82,565             |                    |                          |                                 |                                   |
| December     | 6.182  | 7.835  |       | 90.400             |                    |                          |                                 |                                   |
| Grand Total: | 58,917 | 90,400 |       |                    | 0                  |                          |                                 |                                   |
|              |        |        |       |                    |                    |                          |                                 | End of Year Comparison to 2013    |



|              |               |      |         |               |                    |                    | REVENUE                  |                                 |                                   |
|--------------|---------------|------|---------|---------------|--------------------|--------------------|--------------------------|---------------------------------|-----------------------------------|
| Month        | 2013          |      | 2014    | 2015          | 2014 Running Total | 2015 Running Total | Running Total Difference | 2014 to 2015 Monthly Comparison | 2014 to 2015 Monthly % Difference |
| January      | \$<br>21,815  | \$   | 31,912  | \$<br>39,725  | \$31,912           | \$39,725           | \$7,813                  | 7,813                           | 24.5%