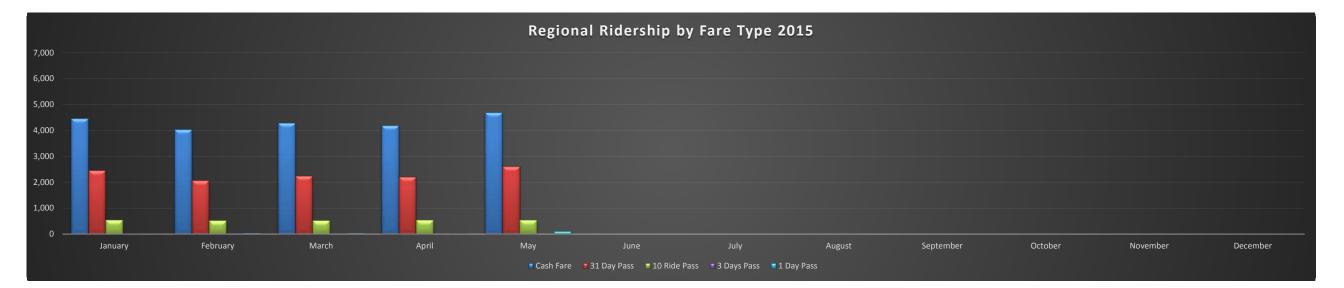

|                                     | Banff Local Service Ridership By Fare Type |          |        |        |        |      |      |        |           |         |          |          |         |
|-------------------------------------|--------------------------------------------|----------|--------|--------|--------|------|------|--------|-----------|---------|----------|----------|---------|
|                                     |                                            |          |        |        |        |      | 2015 |        |           |         |          |          |         |
| Fare Type                           | January                                    | February | March  | April  | Мау    | June | July | August | September | October | November | December | Total   |
| Cash Fare                           |                                            |          |        |        |        |      |      |        |           |         |          |          |         |
| Adult                               | 10,427                                     | 9,047    | 9,420  | 7,734  | 11,634 | 0    | 0    | 0      | 262       | 0       | 0        | 0        | 48,524  |
| Senior                              | 453                                        | 420      | 638    | 494    | 2,580  | 0    | 0    | 0      | 0         | 0       | 0        | 0        | 4,585   |
| Child                               | 204                                        | 109      | 142    | 109    | 157    | 0    | 0    | 0      | 0         | 0       | 0        | 0        | 721     |
| Cash Fare Total                     | 11,084                                     | 9,576    | 10,200 | 8,337  | 14,371 | 0    | 0    | 0      | 0         | 0       | 0        | 0        | 53,830  |
| Roam Token                          |                                            |          |        |        |        |      |      |        |           |         |          |          |         |
| All Categories                      | 17                                         | 5        | 6      | 7      | 12     | 0    | 0    | 0      | 0         | 0       | 0        | 0        | 47      |
| Roam Token Total:                   | 17                                         | 5        | 6      | 7      | 12     | 0    | 0    | 0      | 0         | 0       | 0        | 0        | 47      |
| 10 Ride Pass                        |                                            |          |        |        |        |      |      |        |           |         |          |          |         |
| All Categories                      | 131                                        | 123      | 96     | 56     | 152    | 0    | 0    | 0      | 0         | 0       | 0        | 0        | 558     |
| 10 Ride Total:                      | 131                                        | 123      | 96     | 56     | 152    | 0    | 0    | 0      | 0         | 0       | 0        | 0        | 558     |
| 3 Day Pass                          |                                            |          |        |        |        |      |      |        |           |         |          |          |         |
| All Categories                      | 34                                         | 56       | 170    | 80     | 1,207  | 0    | 0    | 0      | 0         | 0       | 0        | 0        | 1,547   |
| 3 Day Pass Total:                   | 34                                         | 56       | 170    | 80     | 1,207  | 0    | 0    | 0      | 0         | 0       | 0        | 0        | 1,547   |
| Day Pass                            |                                            |          |        |        |        |      |      |        |           |         |          |          |         |
| All Categories                      | 393                                        | 536      | 600    | 856    | 1,843  | 0    | 0    | 0      | 0         | 0       | 0        | 0        | 4,228   |
| Day Pass Total:                     | 393                                        | 536      | 600    | 856    | 1,843  | 0    | 0    | 0      | 0         | 0       | 0        | 0        | 4,228   |
| 31 Days Pass                        |                                            |          |        |        |        |      |      |        |           |         |          |          |         |
| Adult                               | 1,239                                      | 1,121    | 1,024  | 494    | 382    | 0    | 0    | 0      | 0         | 0       | 0        | 0        | 4,260   |
| Senior                              | 45                                         | 9        | 4      | 4      | 72     | 0    | 0    | 0      | 0         | 0       | 0        | 0        | 134     |
| Child                               | 21                                         | 16       | 11     | 12     | 0      | 0    | 0    | 0      | 0         | 0       | 0        | 0        | 60      |
| 31 Days Pass Total:                 | 1,305                                      | 1,146    | 1,039  | 510    | 454    | 0    | 0    | 0      | 0         | 0       | 0        | 0        | 4,454   |
| 93 Days Pass                        |                                            |          |        |        |        |      |      |        |           |         |          |          |         |
| Adult                               | 2,767                                      | 3,058    | 2,737  | 1,194  | 714    | 0    | 0    | 0      | 0         | 0       | 0        | 0        | 10,470  |
| Senior                              | 0                                          | 0        | 0      | 0      | 0      | 0    | 0    | 0      | 0         | 0       | 0        | 0        | 0       |
| Child                               | 17                                         | 5        | 9      | 1      | 0      | 0    | 0    | 0      | 0         | 0       | 0        | 0        | 32      |
| 93 Days Pass Total:                 | 2,784                                      | 3,063    | 2,746  | 1,195  | 714    | 0    | 0    | 0      | 0         | 0       | 0        | 0        | 10,502  |
| 186 Days Pass                       |                                            |          |        |        |        |      |      |        |           |         |          |          |         |
| Adult                               | 2,109                                      | 1,828    | 2,030  | 1,700  | 1,053  | 0    | 0    | 0      | 0         | 0       | 0        | 0        | 8,720   |
| Senior                              | 65                                         | 48       | 46     | 33     | 35     | 0    | 0    | 0      | 0         | 0       | 0        | 0        | 227     |
| Child                               | 2                                          | 0        | 0      | 0      | 0      | 0    | 0    | 0      | 0         | 0       | 0        | 0        | 2       |
| 186 Days Pass Total:                | 2,176                                      | 1,876    | 2,076  | 1,733  | 1,088  | 0    | 0    | 0      | 0         | 0       | 0        | 0        | 8,949   |
| Low Income Pass                     |                                            |          |        |        |        |      |      |        |           |         |          |          |         |
| All Categories                      | 959                                        | 690      | 917    | 933    | 1,074  | 0    | 0    | 0      | 0         | 0       | 0        | 0        | 4,573   |
| Low Income Pass Total:              | 959                                        | 690      | 917    | 933    | 1,074  | 0    | 0    | 0      | 0         | 0       | 0        | 0        | 4,573   |
| Regional Ride - Pass Holder         | 72                                         | 64       | 131    | 97     | 177    | 0    | 0    | 0      | 0         | 0       | 0        | 0        | 541     |
| Regional Ride - Cash                | 36                                         | 19       | 14     | 17     | 22     | 0    | 0    | 0      | 0         | 0       | 0        | 0        | 108     |
| Hotel Partners                      | 21,518                                     | 22,278   | 26,475 | 21,852 | 29,554 | 0    | 0    | 0      | 0         | 0       | 0        | 0        | 121,677 |
| Transfers - Local                   | 87                                         | 92       | 106    | 136    | 152    | 0    | 0    | 0      | 0         | 0       | 0        | 0        | 573     |
| Transfers - Local to Regional       | 34                                         | 31       | 28     | 52     | 55     | 0    | 0    | 0      | 0         | 0       | 0        | 0        | 200     |
| Infant Free Ride                    | 120                                        | 101      | 160    | 147    | 158    | 0    | 0    | 0      | 0         | 0       | 0        | 0        | 686     |
| Accessories                         | 447                                        | 151      | 306    | 188    | 303    | 0    | 0    | 0      | 0         | 0       | 0        | 0        | 1,395   |
| Other (Special Events (campground)) | 0                                          | 0        | 0      | 3      | 1,207  | 0    | 0    | 0      | 0         | 0       | 0        | 0        | 1,210   |
| Total Farebox Ridership             | 41,197                                     | 39,807   | 45,070 | 36,199 | 52,543 | 0    | 0    | 0      | 0         | 0       | 0        | 0        | 214,816 |
| +3% Industry Correction             | 1,236                                      | 1,194    | 1,352  | 1,086  | 1,576  | 0    | 0    | 0      | 0         | 0       | 0        | 0        | 6,444   |
| Total Ridership                     | 42,433                                     | 41,001   | 46,422 | 37,285 | 54,119 | 0    | 0    | 0      | 0         | 0       | 0        | 0        | 221,260 |