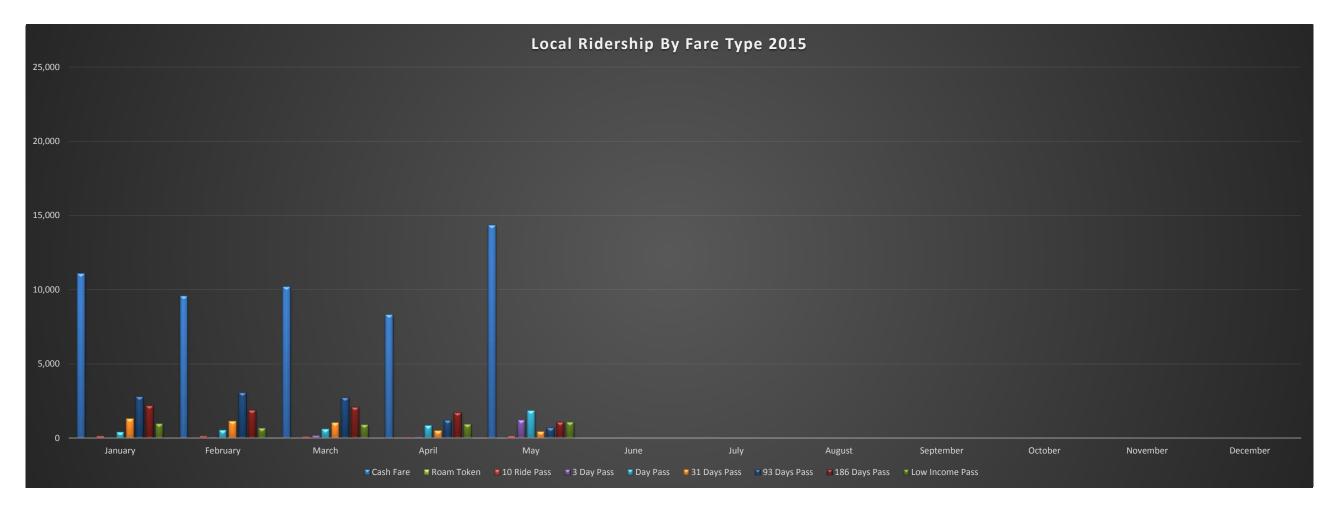

|                                     | Banff Local Service Ridership By Fare Type |          |        |        |        |      |      |        |           |         |          |          |         |
|-------------------------------------|--------------------------------------------|----------|--------|--------|--------|------|------|--------|-----------|---------|----------|----------|---------|
|                                     |                                            |          |        |        |        |      | 2015 |        |           |         |          |          |         |
| Fare Type                           | January                                    | February | March  | April  | Мау    | June | July | August | September | October | November | December | Total   |
| Cash Fare                           |                                            |          |        |        |        |      |      |        |           |         |          |          |         |
| Adult                               | 10,427                                     | 9,047    | 9,420  | 7,734  | 11,634 | 0    | 0    | 0      | 262       | 0       | 0        | 0        | 48,524  |
| Senior                              | 453                                        | 420      | 638    | 494    | 2,580  | 0    | 0    | 0      | 0         | 0       | 0        | 0        | 4,585   |
| Child                               | 204                                        | 109      | 142    | 109    | 157    | 0    | 0    | 0      | 0         | 0       | 0        | 0        | 721     |
| Cash Fare Total                     | 11,084                                     | 9,576    | 10,200 | 8,337  | 14,371 | 0    | 0    | 0      | 0         | 0       | 0        | 0        | 53,830  |
| Roam Token                          |                                            |          |        |        |        |      |      |        |           |         |          |          |         |
| All Categories                      | 17                                         | 5        | 6      | 7      | 12     | 0    | 0    | 0      | 0         | 0       | 0        | 0        | 47      |
| Roam Token Total:                   | 17                                         | 5        | 6      | 7      | 12     | 0    | 0    | 0      | 0         | 0       | 0        | 0        | 47      |
| 10 Ride Pass                        |                                            |          |        |        |        |      |      |        |           |         |          |          |         |
| All Categories                      | 131                                        | 123      | 96     | 56     | 152    | 0    | 0    | 0      | 0         | 0       | 0        | 0        | 558     |
| 10 Ride Total:                      | 131                                        | 123      | 96     | 56     | 152    | 0    | 0    | 0      | 0         | 0       | 0        | 0        | 558     |
| 3 Day Pass                          |                                            |          |        |        |        |      |      |        |           |         |          |          |         |
| All Categories                      | 34                                         | 56       | 170    | 80     | 1,207  | 0    | 0    | 0      | 0         | 0       | 0        | 0        | 1,547   |
| 3 Day Pass Total:                   | 34                                         | 56       | 170    | 80     | 1,207  | 0    | 0    | 0      | 0         | 0       | 0        | 0        | 1,547   |
| Day Pass                            |                                            |          |        |        |        |      |      |        |           |         |          |          |         |
| All Categories                      | 393                                        | 536      | 600    | 856    | 1,843  | 0    | 0    | 0      | 0         | 0       | 0        | 0        | 4,228   |
| Day Pass Total:                     | 393                                        | 536      | 600    | 856    | 1,843  | 0    | 0    | 0      | 0         | 0       | 0        | 0        | 4,228   |
| 31 Days Pass                        |                                            |          |        |        |        |      |      |        |           |         |          |          |         |
| Adult                               | 1,239                                      | 1,121    | 1,024  | 494    | 382    | 0    | 0    | 0      | 0         | 0       | 0        | 0        | 4,260   |
| Senior                              | 45                                         | 9        | 4      | 4      | 72     | 0    | 0    | 0      | 0         | 0       | 0        | 0        | 134     |
| Child                               | 21                                         | 16       | 11     | 12     | 0      | 0    | 0    | 0      | 0         | 0       | 0        | 0        | 60      |
| 31 Days Pass Total:                 | 1,305                                      | 1,146    | 1,039  | 510    | 454    | 0    | 0    | 0      | 0         | 0       | 0        | 0        | 4,454   |
| 93 Days Pass                        |                                            |          |        |        |        |      |      |        |           |         |          |          |         |
| Adult                               | 2,767                                      | 3,058    | 2,737  | 1,194  | 714    | 0    | 0    | 0      | 0         | 0       | 0        | 0        | 10,470  |
| Senior                              | 0                                          | 0        | 0      | 0      | 0      | 0    | 0    | 0      | 0         | 0       | 0        | 0        | 0       |
| Child                               | 17                                         | 5        | 9      | 1      | 0      | 0    | 0    | 0      | 0         | 0       | 0        | 0        | 32      |
| 93 Days Pass Total:                 | 2,784                                      | 3,063    | 2,746  | 1,195  | 714    | 0    | 0    | 0      | 0         | 0       | 0        | 0        | 10,502  |
| 186 Days Pass                       |                                            |          |        |        |        |      |      |        |           |         |          |          |         |
| Adult                               | 2,109                                      | 1,828    | 2,030  | 1,700  | 1,053  | 0    | 0    | 0      | 0         | 0       | 0        | 0        | 8,720   |
| Senior                              | 65                                         | 48       | 46     | 33     | 35     | 0    | 0    | 0      | 0         | 0       | 0        | 0        | 227     |
| Child                               | 2                                          | 0        | 0      | 0      | 0      | 0    | 0    | 0      | 0         | 0       | 0        | 0        | 2       |
| 186 Days Pass Total:                | 2,176                                      | 1,876    | 2,076  | 1,733  | 1,088  | 0    | 0    | 0      | 0         | 0       | 0        | 0        | 8,949   |
| Low Income Pass                     |                                            |          |        |        |        |      |      |        |           |         |          |          |         |
| All Categories                      | 959                                        | 690      | 917    | 933    | 1,074  | 0    | 0    | 0      | 0         | 0       | 0        | 0        | 4,573   |
| Low Income Pass Total:              | 959                                        | 690      | 917    | 933    | 1,074  | 0    | 0    | 0      | 0         | 0       | 0        | 0        | 4,573   |
| Regional Ride - Pass Holder         | 72                                         | 64       | 131    | 97     | 177    | 0    | 0    | 0      | 0         | 0       | 0        | 0        | 541     |
| Regional Ride - Cash                | 36                                         | 19       | 14     | 17     | 22     | 0    | 0    | 0      | 0         | 0       | 0        | 0        | 108     |
| Hotel Partners                      | 21,518                                     | 22,278   | 26,475 | 21,852 | 29,554 | 0    | 0    | 0      | 0         | 0       | 0        | 0        | 121,677 |
| Transfers - Local                   | 87                                         | 92       | 106    | 136    | 152    | 0    | 0    | 0      | 0         | 0       | 0        | 0        | 573     |
| Transfers - Local to Regional       | 34                                         | 31       | 28     | 52     | 55     | 0    | 0    | 0      | 0         | 0       | 0        | 0        | 200     |
| Infant Free Ride                    | 120                                        | 101      | 160    | 147    | 158    | 0    | 0    | 0      | 0         | 0       | 0        | 0        | 686     |
| Accessories                         | 447                                        | 151      | 306    | 188    | 303    | 0    | 0    | 0      | 0         | 0       | 0        | 0        | 1,395   |
| Other (Special Events (campground)) | 0                                          | 0        | 0      | 3      | 1,207  | 0    | 0    | 0      | 0         | 0       | 0        | 0        | 1,210   |
| Total Farebox Ridership             | 41,197                                     | 39,807   | 45,070 | 36,199 | 52,543 | 0    | 0    | 0      | 0         | 0       | 0        | 0        | 214,816 |
| +3% Industry Correction             | 1,236                                      | 1,194    | 1,352  | 1,086  | 1,576  | 0    | 0    | 0      | 0         | 0       | 0        | 0        | 6,444   |
| Total Ridership                     | 42,433                                     | 41,001   | 46,422 | 37,285 | 54,119 | 0    | 0    | 0      | 0         | 0       | 0        | 0        | 221,260 |