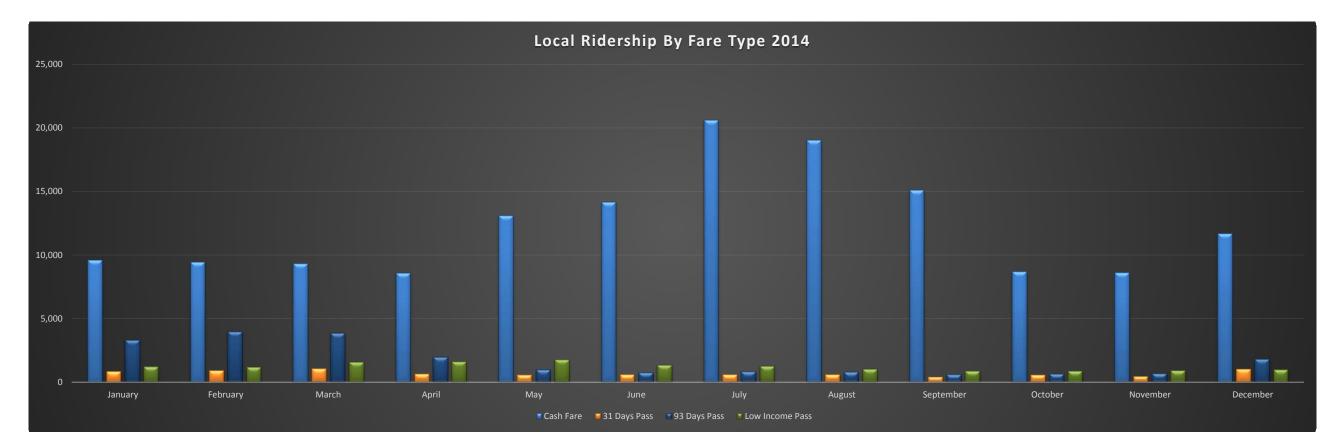

|                                     | Banff Local Service Ridership By Fare Type |               |               |               |               |               |         |               |                |                       |               |            |               |
|-------------------------------------|--------------------------------------------|---------------|---------------|---------------|---------------|---------------|---------|---------------|----------------|-----------------------|---------------|------------|---------------|
|                                     |                                            |               |               |               |               |               | 2014    |               | 71             |                       |               |            |               |
| Fare Type                           | January                                    | February      | March         | April         | Мау           | June          | July    | August        | September      | October               | November      | December   | Total         |
| Column1                             | Column2                                    | Column3       | Column4       | Column5       | Column6       | Column7       | Column8 | Column9       | Column10       | Column11              | Column12      | Column13   | Column14      |
| Cash Fare                           |                                            |               |               |               |               |               |         |               |                |                       |               |            |               |
| Adult                               | 8,954                                      | 8,869         | 8,533         | 7,812         | 10,680        | 10,975        | 16,296  | 14,971        | 11,416         | 7,739                 | 8,135         | 10,926     | 125,306       |
| Senior                              | 332                                        | 306           | 505           | 503           | 2,223         | 2,875         | 3,232   | 3,089         | 3,471          | 754                   | 356           | 531        | 18,177        |
| Child                               | 312                                        | 284           | 276           | 257           | 209           | 312           | 1,092   | 961           | 224            | 198                   | 117           | 235        | 4,477         |
| Cash Fare Total                     | 9,598                                      | 9,459         | 9,314         | 8,572         | 13,112        | 14,162        | 20,620  | 19,021        | 15,111         | 8,691                 | 8,608         | 11,692     | 147,960       |
| Column1                             | Column2                                    | Column3       | Column4       | Column5       | Column6       | Column7       | Column8 | Column9       | Column10       | Column11              | Column12      | Column13   | Column14      |
| Roam Token                          |                                            |               |               |               |               |               |         |               |                |                       |               |            |               |
| All Categories                      | 74                                         | 72            | 50            | 32            | 83            | 127           | 158     | 33            | 12             | 26                    | 5             | 6          | 678           |
| Column1                             | Column2                                    | Column3       | Column4       | Column5       | Column6       | Column7       | Column8 | Column9       | Column10       | Column11              | Column12      | Column13   | Column14      |
| 10 Ride Pass                        |                                            |               |               |               |               |               |         |               |                |                       |               |            |               |
| All Categories                      | 63                                         | 72            | 83            | 58            | 74            | 70            | 83      | 80            | 73             | 25                    | 91            | 148        | 920           |
| Column1                             | Column2                                    | Column3       | Column4       | Column5       | Column6       | Column7       | Column8 | Column9       | Column10       | Column11              | Column12      | Column13   | Column14      |
| 3 Day Pass                          |                                            |               |               |               |               |               |         |               |                |                       |               |            |               |
| All Categories                      | 55                                         | 24            | 57            | 12            | 181           | 156           | 215     | 256           | 101            | 18                    | 36            | 60         | 1,171         |
| Column1                             | Column2                                    | Column3       | Column4       | Column5       | Column6       | Column7       | Column8 | Column9       | Column10       | Column11              | Column12      | Column13   | Column14      |
| Day Pass                            |                                            |               |               |               |               |               |         |               |                |                       |               |            |               |
| All Categories                      | 554                                        | 640           | 560           | 812           | 1,871         | 2,244         | 4,180   | 3,929         | 2,724          | 914                   | 521           | 617        | 19,566        |
| Column1                             | Column2                                    | Column3       | Column4       | Column5       | Column6       | Column7       | Column8 | Column9       | Column10       | Column11              | Column12      | Column13   | Column14      |
| 31 Days Pass                        |                                            |               |               |               |               |               |         |               |                |                       |               |            |               |
| Adult                               | 790                                        | 911           | 1,027         | 620           | 557           | 581           | 554     | 537           | 383            | 554                   | 445           | 992        | 7,951         |
| Senior                              | 54                                         | 0             | 41            | 12            | 0             | 1             | 26      | 42            | 38             | 0                     | 0             | 8          | 222           |
| Child                               | 2                                          | 0             | 0             | 18            | 0             | 0             | 0       | 0             | 0              | 0                     | 0             | 18         | 38            |
| 31 Days Pass Total:                 | 846                                        | 911           | 1,068         | 650           | 557           | 582           | 580     | 579           | 421            | 554                   | 445           | 1,018      | 8,211         |
| Column1                             | Column2                                    | Column3       | Column4       | Column5       | Column6       | Column7       | Column8 | Column9       | Column10       | Column11              | Column12      | Column13   | Column14      |
| 93 Days Pass                        |                                            |               |               |               | -             |               |         |               |                |                       |               |            |               |
| Adult                               | 3,316                                      | 3,986         | 3,841         | 1,986         | 955           | 708           | 792     | 732           | 581            | 652                   | 666           | 1,789      | 20,004        |
| Senior                              | 0                                          | 0             | 0             | 0             | 0             | 4             | 29      | 31            | 0              | 0                     | 0             | 0          | 64            |
| Child                               | 0                                          | 0             | 0             | 5             | 22            | 28            | 14      | 29            | 17             | 0                     | 16            | 28         | 159           |
| 93 Days Pass Total:                 | 3,316                                      | 3,986         | 3,841         | 1,991         | 977           | 740           | 835     | 792           | 598            | 652                   | 682           | 1,817      | 20,227        |
| Column1                             | Column2                                    | Column3       | Column4       | Column5       | Column6       | Column7       | Column8 | Column9       | Column10       | Column11              | Column12      | Column13   | Column14      |
| 186 Days Pass                       | 0.044                                      | 0.4.44        | 0.400         | 4.070         | 4 5 4 0       | 4.045         | 000     | 704           | 770            | 000                   | 4.000         | 0.040      | 40.054        |
| Adult                               | 2,344                                      | 2,144         | 2,493<br>118  | 1,873         | 1,542         | 1,045<br>1    | 900     | 701           | 778            | 922<br>28             | 1,366         | 2,243      | 18,351<br>528 |
| Senior                              | 97<br>0                                    | 101           | 110           | 43<br>41      | 15<br>0       | 0             | 6       | 0             | 0              | 20                    | 45<br>15      | 74<br>18   |               |
| Child                               | v                                          | ů.            | Column 4      |               | ů             | -             | ů       | ÷             | -              | -                     |               | -          |               |
| Column1<br>Low Income Pass          | Column2                                    | Column3       | Column4       | Column5       | Column6       | Column7       | Column8 | Column9       | Column10       | Column11              | Column12      | Column13   | Column14      |
| All Categories                      | 1,214                                      | 1,207         | 1,589         | 1,629         | 1,776         | 1,359         | 1,260   | 1,046         | 891            | 877                   | 912           | 981        | 14,741        |
| Low Income Pass Total:              | 1,214                                      | 1,207         | 1,589         | 1,629         | 1,776         | 1,359         | 1,260   | 1,046         | 891            | 877                   | 912<br>912    | 981<br>981 | 14,741        |
|                                     | Column2                                    |               |               |               |               |               |         |               |                |                       |               | Column13   | Column14      |
| Column1<br>Regional Ride - Cash     | 26                                         | Column3<br>15 | Column4<br>18 | Column5<br>15 | Column6<br>28 | Column7<br>10 | Column8 | Column9<br>20 | Column10<br>15 | <b>Column11</b><br>10 | Column12<br>3 | 18         | 189           |
| Hotel Partners                      | 20,328                                     | 20,166        | 22,235        | 20,392        | 27,584        | 31,077        | 38,429  | 36,969        | 30,518         | 21,732                | 18,848        | 25,526     | 313,804       |
| Transfers - Local                   | 100                                        | 115           | 139           | 121           | 124           | 157           | 154     | 148           | 151            | 118                   | 77            | 102        | 1,506         |
| Infant Free Ride                    | 42                                         | 159           | 57            | 39            | 124           | 103           | 220     | 212           | 141            | 85                    | 64            | 200        | 1,337         |
| Accessories                         | 234                                        | 169           | 154           | 169           | 118           | 186           | 286     | 274           | 260            | 64                    | 43            | 172        | 2,129         |
| Other (Special Events (campground)) | 204                                        | 103           | 134           | 103           | 0             | 2,609         | 237     | 0             | 0              | 04                    | 43<br>0       | 0          | 2,846         |
|                                     |                                            |               |               |               | 0             | 2,003         | 201     | 0             | 0              | 0                     | 0             | 0          | 2,040         |
| +3% Industry Correction             |                                            |               |               |               |               | 1,643         | 2,052   | 1,929         | 1,558          | 1,044                 | 956           | 1,345      | 10,527        |
| Total Ridership                     | 39,021                                     | 39,353        | 41,887        | 36,565        | 48,180        | 56,419        | 70,456  | 66,224        | 53,483         | 35,835                | 32,820        | 46,194     | 566,437       |