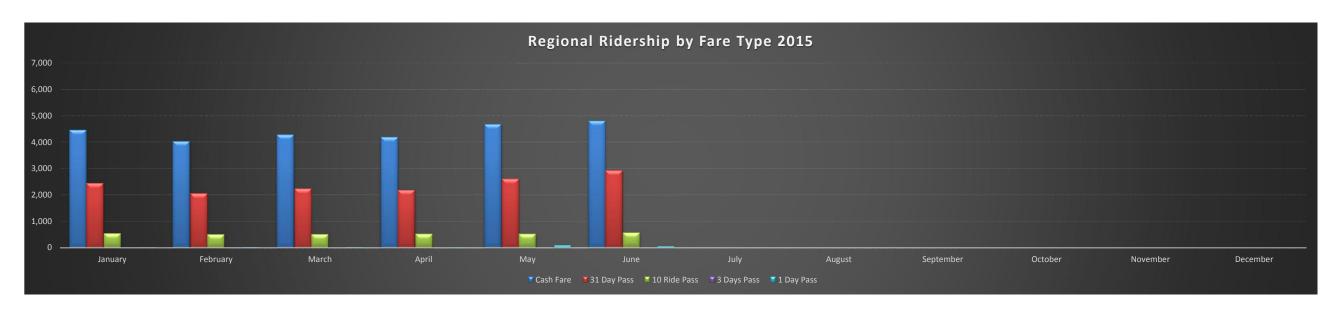

# BANFF LOCAL TRANSIT REVENUE BREAKDOWN 2015 Actual

| Month     | Fares     | Passes   | Other | Total      | Budget       |
|-----------|-----------|----------|-------|------------|--------------|
| January   | \$23,847  | \$7,505  |       | \$31,352   | \$ 25,062.50 |
| February  | \$22,513  | \$2,493  |       | \$25,006   | \$ 25,062.50 |
| March     | \$22,902  | \$2,273  |       | \$25,175   | \$ 25,062.50 |
| April     | \$19,532  | \$1,179  |       | \$20,711   | \$ 33,062.50 |
| May       | \$32,514  | \$2,754  |       | \$35,268   | \$ 33,062.50 |
| June      | \$37,737  | \$6,682  |       | \$44,419   | \$ 33,062.50 |
| July      |           |          |       | \$0        | \$ 41,062.50 |
| August    |           |          |       | \$0        | \$ 41,062.50 |
| September |           |          |       | \$0        | \$ 41,062.50 |
| October   |           |          |       | \$0        | \$ 33,062.50 |
| November  |           |          |       | <b>\$0</b> | \$ 33,062.50 |
| December  |           |          |       | \$0        | \$ 33,062.50 |
| Totals:   | \$159,045 | \$22,886 | \$0   | \$181,930  | \$396,750    |