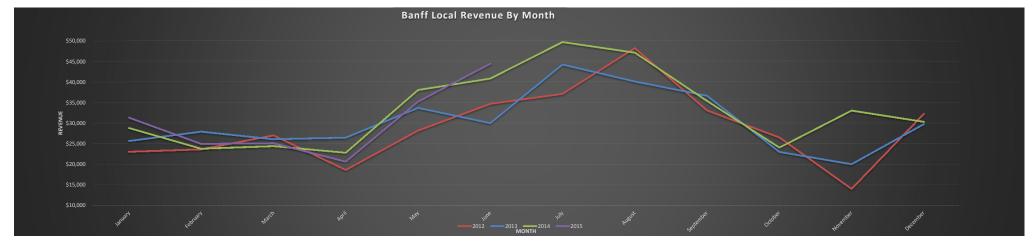

|              |               |              |          |              |                    | Revenue            |                          |                                 |                                   |
|--------------|---------------|--------------|----------|--------------|--------------------|--------------------|--------------------------|---------------------------------|-----------------------------------|
| Month        | 2012          | 2013         | 2014     | 2015         | 2014 Running Total | 2015 Running Total | Running Total Difference | 2014 to 2015 Monthly Difference | 2014 to 2015 Monthly % Difference |
| January      | \$23,104      | \$25,711     | \$28,869 | \$31,352     | \$28,869.44        | \$31,352.00        | \$2,482.56               | \$2,482.56                      | 8.6%                              |
| February     | \$23,695      | \$27,959     | \$23,824 | \$25,006     | \$52,693.21        | \$56,358.00        | \$3,664.79               | \$1,182.23                      | 5.0%                              |
| March        | \$27,056      | \$26,138     | \$24,454 | \$25,175     | \$77,147.11        | \$81,532.50        | \$4,385.39               | \$720.60                        | 2.9%                              |
| April        | \$18,700      | \$26,536     | \$22,861 | \$20,711     | \$100,007.66       | \$102,243.50       | \$2,235.84               | -\$2,149.55                     | -9.4%                             |
| May          | \$28,224      | \$33,720     | \$38,052 | \$35,268     | \$138,059.77       | \$137,511.15       | -\$548.62                | -\$2,784.46                     | -7.3%                             |
| June         | \$34,706      | \$30,034     | \$40,828 | \$44,419     | \$178,887.52       | \$181,930.15       | \$3,042.63               | \$3,591.25                      | 8.8%                              |
| July         | \$37,127      | \$44,220     | \$49,655 |              | \$90,482.75        |                    |                          |                                 |                                   |
| August       | \$48,190      | \$40,125     | \$47,076 |              | \$275,618.52       |                    |                          |                                 |                                   |
| September    | \$33,119      | \$36,670     | \$35,404 |              | \$311,022.52       |                    |                          |                                 |                                   |
| October      | \$26,578      | \$23,066     | \$24,115 |              | \$335,137.52       |                    |                          |                                 |                                   |
| November     | \$14,119      | \$20,087     | \$33,078 |              | \$368,215.52       |                    |                          |                                 |                                   |
| December     | \$32,287      | \$29,795     | \$30,344 |              | \$398,559.52       |                    |                          |                                 |                                   |
| Grand Total: | \$ 346,903.52 | \$364,061.60 |          | \$181,930.15 | \$398,559.52       |                    |                          |                                 | -54.4%                            |

# BANFF LOCAL TRANSIT REVENUE BREAKDOWN 2015 Actual

| Month     | Fares     | Passes   | Other | Total      | Budget       |
|-----------|-----------|----------|-------|------------|--------------|
| January   | \$23,847  | \$7,505  |       | \$31,352   | \$ 25,062.50 |
| February  | \$22,513  | \$2,493  |       | \$25,006   | \$ 25,062.50 |
| March     | \$22,902  | \$2,273  |       | \$25,175   | \$ 25,062.50 |
| April     | \$19,532  | \$1,179  |       | \$20,711   | \$ 33,062.50 |
| May       | \$32,514  | \$2,754  |       | \$35,268   | \$ 33,062.50 |
| June      | \$37,737  | \$6,682  |       | \$44,419   | \$ 33,062.50 |
| July      |           |          |       | \$0        | \$ 41,062.50 |
| August    |           |          |       | \$0        | \$ 41,062.50 |
| September |           |          |       | \$0        | \$ 41,062.50 |
| October   |           |          |       | \$0        | \$ 33,062.50 |
| November  |           |          |       | <b>\$0</b> | \$ 33,062.50 |
| December  |           |          |       | \$0        | \$ 33,062.50 |
| Totals:   | \$159,045 | \$22,886 | \$0   | \$181,930  | \$396,750    |

# BANFF LOCAL TRANSIT REVENUE BREAKDOWN 2014 Actual

| Month     | Fares     | Passes   | Other   | Total     | Budget      |
|-----------|-----------|----------|---------|-----------|-------------|
| January   | \$20,289  | \$8,580  |         | \$28,869  | \$23,853.33 |
| February  | \$20,788  | \$3,036  |         | \$23,824  | \$23,853.33 |
| March     | \$20,683  | \$3,771  |         | \$24,454  | \$23,853.34 |
| April     | \$18,812  | \$4,049  |         | \$22,861  | \$29,500.00 |
| May       | \$29,459  | \$3,344  | \$5,250 | \$38,052  | \$29,500.00 |
| June      | \$35,714  | \$5,114  |         | \$40,828  | \$29,500.00 |
| July      | \$48,321  | \$1,334  |         | \$49,655  | \$44,433.33 |
| August    | \$45,698  | \$1,378  |         | \$47,076  | \$44,433.33 |
| September | \$33,590  | \$1,814  |         | \$35,404  | \$44,433.34 |
| October   | \$19,727  | \$4,388  |         | \$24,115  | \$25,400.00 |
| November  | \$19,638  | \$13,440 |         | \$33,078  | \$25,400.00 |
| December  | \$25,990  | \$4,354  |         | \$30,344  | \$25,400.00 |
| Totals:   | \$338,710 | \$54,600 | \$5,250 | \$398,560 | \$369,560   |