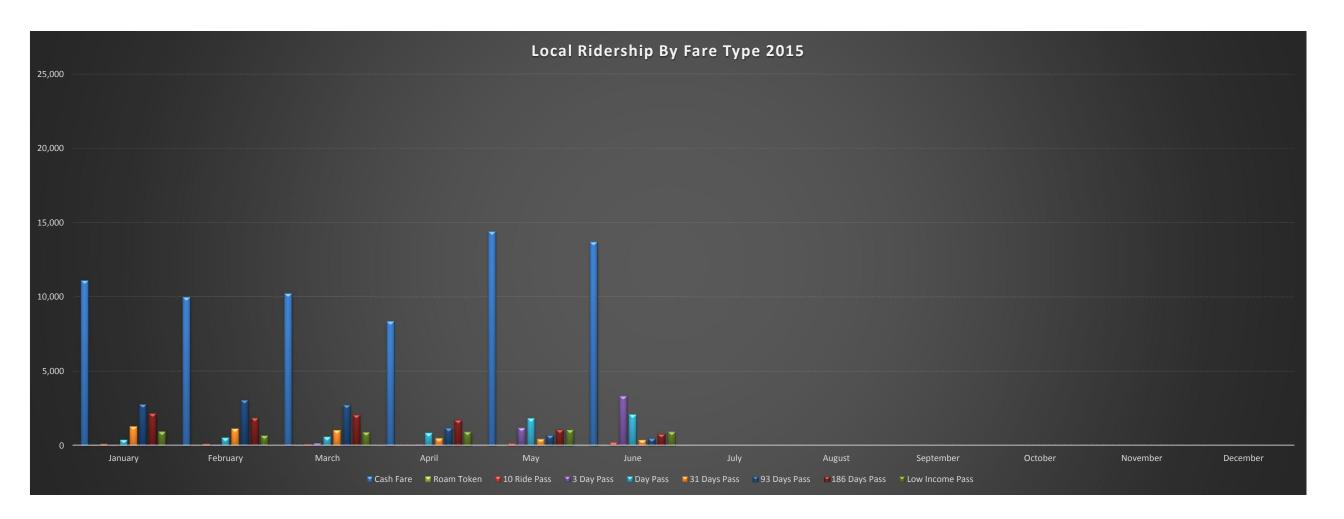

# BANFF LOCAL TRANSIT REVENUE BREAKDOWN 2015 Actual

| Month     | Fares     | Passes   | Other | Total      | Budget       |
|-----------|-----------|----------|-------|------------|--------------|
| January   | \$23,847  | \$7,505  |       | \$31,352   | \$ 25,062.50 |
| February  | \$22,513  | \$2,493  |       | \$25,006   | \$ 25,062.50 |
| March     | \$22,902  | \$2,273  |       | \$25,175   | \$ 25,062.50 |
| April     | \$19,532  | \$1,179  |       | \$20,711   | \$ 33,062.50 |
| May       | \$32,514  | \$2,754  |       | \$35,268   | \$ 33,062.50 |
| June      | \$37,737  | \$6,682  |       | \$44,419   | \$ 33,062.50 |
| July      |           |          |       | \$0        | \$ 41,062.50 |
| August    |           |          |       | \$0        | \$ 41,062.50 |
| September |           |          |       | \$0        | \$ 41,062.50 |
| October   |           |          |       | \$0        | \$ 33,062.50 |
| November  |           |          |       | <b>\$0</b> | \$ 33,062.50 |
| December  |           |          |       | \$0        | \$ 33,062.50 |
| Totals:   | \$159,045 | \$22,886 | \$0   | \$181,930  | \$396,750    |