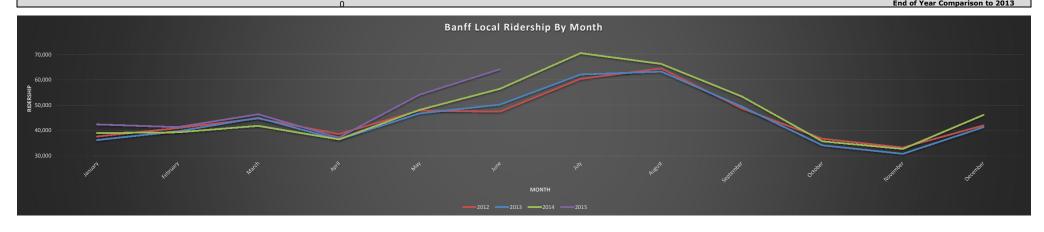

## Bow Valley Regional Transit Services Commission

Banff Local Service Ridership and Revenue Statistics

|              | Banff Local Ridership/Revenue Analysis |         |         |        |                    |                    |                          |                                 |                                   |  |  |  |
|--------------|----------------------------------------|---------|---------|--------|--------------------|--------------------|--------------------------|---------------------------------|-----------------------------------|--|--|--|
|              |                                        |         |         |        |                    | Ridership          |                          |                                 |                                   |  |  |  |
| Month        | 2012                                   | 2013    | 2014    | 2015   | 2014 Running Total | 2015 Running Total | Running Total Difference | 2014 to 2015 Monthly Difference | 2014 to 2015 Monthly % Difference |  |  |  |
| January      | 37,730                                 | 36,302  | 39,021  | 42,433 | 39,021             | 42,433             | 3,412                    | 3,412                           | 8.7%                              |  |  |  |
| February     | 41,031                                 | 39,738  | 39,353  | 41,396 | 78,374             | 83,829             | 5,455                    | 2,043                           | 5.2%                              |  |  |  |
| March        | 44,826                                 | 45,039  | 41,887  | 46,422 | 120,261            | 130,251            | 9,990                    | 4,535                           | 10.8%                             |  |  |  |
| April        | 38,652                                 | 36,510  | 36,565  | 37,285 | 156,826            | 167,536            | 10,710                   | 720                             | 2.0%                              |  |  |  |
| May          | 47,945                                 | 46,739  | 48,180  | 54,119 | 205,006            | 221,655            | 16,649                   | 5,939                           | 12.3%                             |  |  |  |
| June         | 47,447                                 | 50,267  | 56,419  | 64,145 | 261,425            | 285,800            | 24,375                   | 7,726                           | 13.7%                             |  |  |  |
| July         | 60,356                                 | 62,089  | 70,456  |        | 331,881            |                    |                          |                                 |                                   |  |  |  |
| August       | 64,441                                 | 63,224  | 66,224  |        | 398,105            |                    |                          |                                 |                                   |  |  |  |
| September    | 48,767                                 | 49,512  | 53,483  |        | 451,588            |                    |                          |                                 |                                   |  |  |  |
| October      | 36,818                                 | 34,244  | 35,835  |        | 487,423            |                    |                          |                                 |                                   |  |  |  |
| November     | 33,359                                 | 30,911  | 32,820  |        | 520,243            |                    |                          |                                 |                                   |  |  |  |
| December     | 42,073                                 | 41,403  | 46,194  |        | 566,437            |                    |                          |                                 |                                   |  |  |  |
| Grand Total: | 543445                                 | 535,978 | 566,437 |        | 566,437            |                    |                          |                                 | -100.0%                           |  |  |  |
|              |                                        |         |         | 0      |                    |                    |                          |                                 | End of Year Comparison to 2013    |  |  |  |