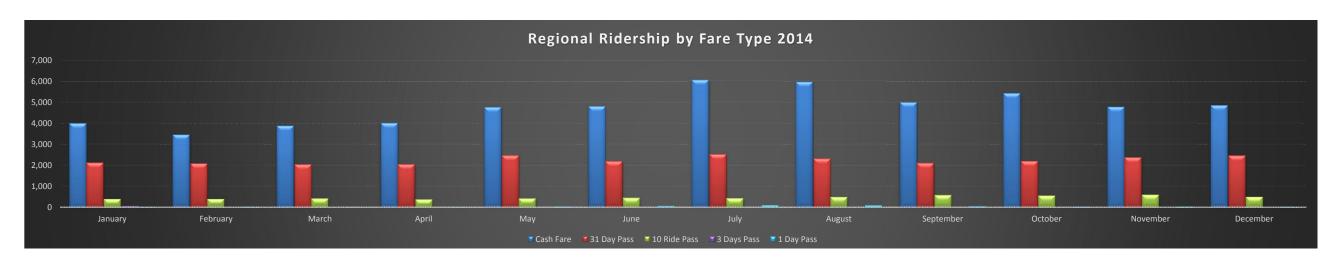

# BANFF LOCAL TRANSIT REVENUE BREAKDOWN 2014 Actual

| Month     | Fares     | Passes   | Other   | Total     | Budget      |
|-----------|-----------|----------|---------|-----------|-------------|
| January   | \$20,289  | \$8,580  |         | \$28,869  | \$23,853.33 |
| February  | \$20,788  | \$3,036  |         | \$23,824  | \$23,853.33 |
| March     | \$20,683  | \$3,771  |         | \$24,454  | \$23,853.34 |
| April     | \$18,812  | \$4,049  |         | \$22,861  | \$29,500.00 |
| May       | \$29,459  | \$3,344  | \$5,250 | \$38,052  | \$29,500.00 |
| June      | \$35,714  | \$5,114  |         | \$40,828  | \$29,500.00 |
| July      | \$48,321  | \$1,334  |         | \$49,655  | \$44,433.33 |
| August    | \$45,698  | \$1,378  |         | \$47,076  | \$44,433.33 |
| September | \$33,590  | \$1,814  |         | \$35,404  | \$44,433.34 |
| October   | \$19,727  | \$4,388  |         | \$24,115  | \$25,400.00 |
| November  | \$19,638  | \$13,440 |         | \$33,078  | \$25,400.00 |
| December  | \$25,990  | \$4,354  |         | \$30,344  | \$25,400.00 |
| Totals:   | \$338,710 | \$54,600 | \$5,250 | \$398,560 | \$369,560   |