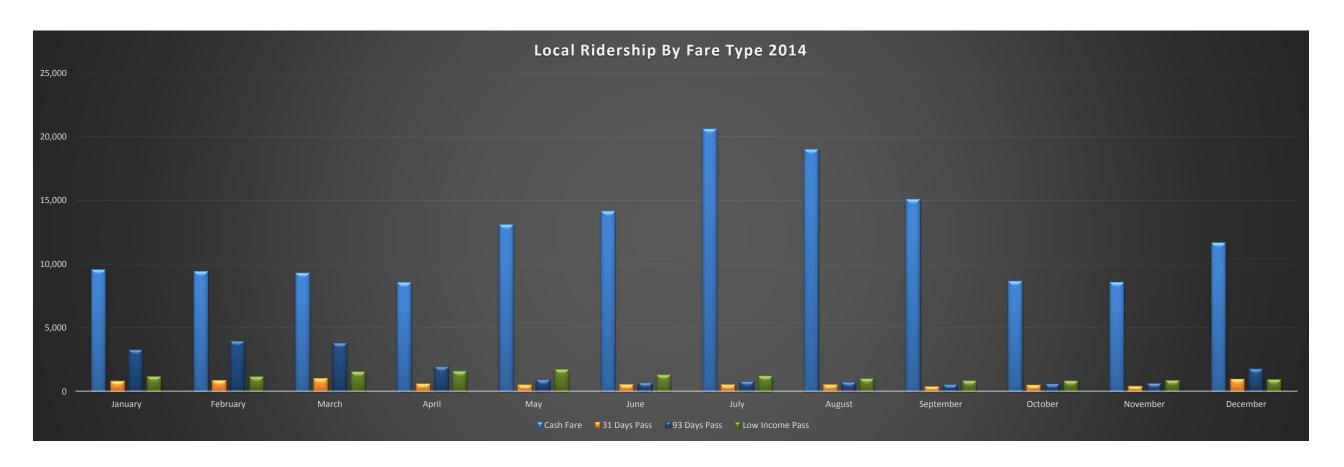

|         |          |         |         | 0                | 2,609                 | 237         | 0            | 0         | 0        | 0        | 0        | 2,846    |
|                                     |         |          |         |         |                  |                       |             |              |           |          |          |          | ·        |
| +3% Industry Correction             |         |          |         |         |                  | 1,643                 | 2,052       | 1,929        | 1,558     | 1,044    | 956      | 1,345    | 10,527   |
| Total Ridership                     | 39,021  | 39,353   | 41,887  | 36,565  | <b>48,180</b> P. | age # <b>50614419</b> | 70,456      | 66,224       | 53,483    | 35,835   | 32,820   | 46,194   | 566,437  |



#### Banff Local Ridership By Fare Type Sulphur Mountain Route (Route 1) Fare Type February March April May July August September October November December Total January June Cash Fare Adult 3,931 4,198 4,110 3,588 5,204 5,462 26,493 Senior 1,315 3,133 Child Cash Fare Total 4,237 4,505 4,494 3,930 6,102 6,866 30,134 Roam Token All Categories Roam Token Total: 10 Ride Pass All Categories 10 Ride Total: 3 Day Pass All Categories 3 Day Pass Total: Day Pass All Categories 1,165 3,658 Day Pass Total: 1,165 3,658 31 Days Pass 1.633 Adult Senior Child 31 Days Pass Total: 1,710 93 Days Pass Adult 2,117 Senior Child 93 Days Pass Total: 2,149 186 Days Pass Adult 2,810 Senior Child 186 Days Pass Total: 2,849 Low Income Pass 3.329 All Categories Low Income Pass Total: 3,329 Regional Ride - Pass Hold