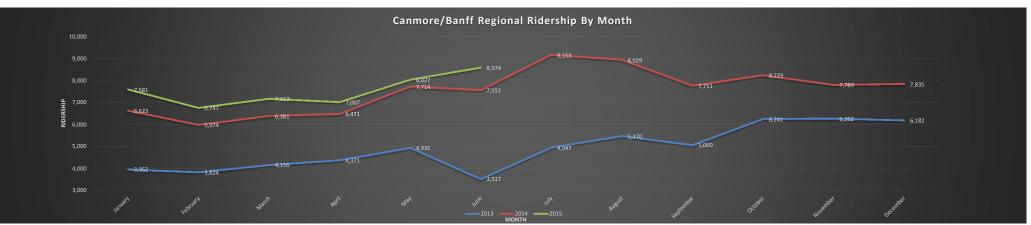

#### Regional Service

The Regional service has seen an increase in ridership from 2014 levels, with 63,481 riders to date this year as compared to 58,809 riders last year. This represents an increase of 8% year over year. Feedback on the routing through the Norquay exit has been positive from passenger comments.