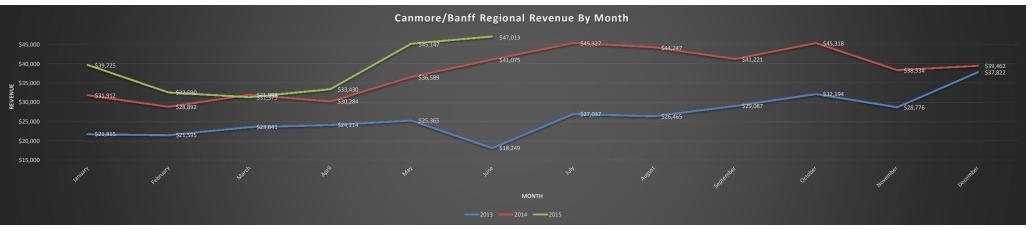

ober      | \$<br>32,194  | \$<br>45,318  |            | \$376,862          |                    |                          |                                 |                                   |
| November     | \$<br>28,776  | \$<br>38,334  |            | \$415,196          |                    |                          |                                 |                                   |
| December     | \$<br>37,822  | \$<br>39,462  |            | \$454,658          |                    |                          |                                 |                                   |
| Grand Total: | \$<br>316,260 | \$<br>454,658 | \$ 229,280 |                    |                    |                          |                                 | -49.6%                            |



# CANMORE/BANFF REGIONAL TRANSIT REVENUE BREAKDOWN 2015 Actual

| Month     | Fares     | Passes   | Other | Total     | Budget      |
|-----------|-----------|----------|-------|-----------|-------------|
| January   | \$27,798  | \$11,927 | \$0   | \$39,725  | \$37,683.33 |
| February  | \$25,815  | \$6,775  | \$0   | \$32,590  | \$21,683.33 |
| March     | \$27,060  | \$4,315  | \$0   | \$31,375  | \$29,683.33 |
| April     | \$26,230  | \$7,200  | \$0   | \$33,430  | \$19,683.33 |
| May       | \$29,827  | \$15,320 | \$0   | \$45,147  | \$19,683.33 |
| June      | \$30,253  | \$16,760 | \$0   | \$47,013  | \$29,683.33 |
| July      |           |          |       | \$0       | \$39,683.33 |
| August    |           |          |       | \$0       | \$39,683.33 |
| September |