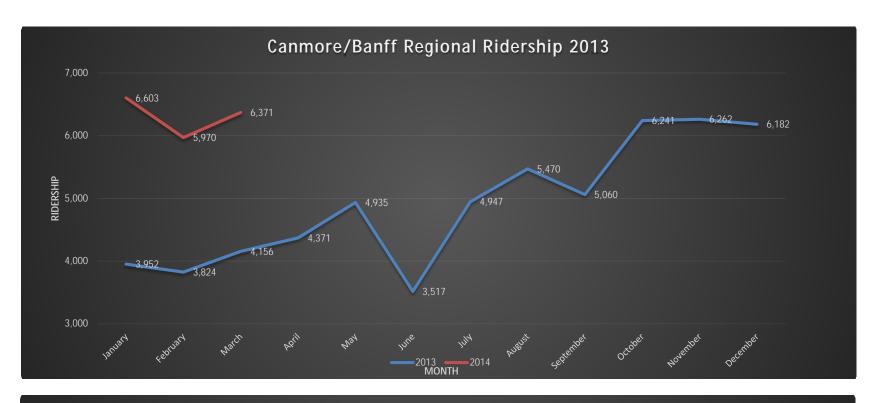

## **Canmore/Banff Regional Ridership/Revenue Analysis**

| Month        | 2013   | 2014   | Average |
|--------------|--------|--------|---------|
| January      | 3,952  | 6,603  | 5,278   |
| February     | 3,824  | 5,970  | 4,897   |
| March        | 4,156  | 6,371  | 5,264   |
| April        | 4,371  |        | 4,371   |
| May          | 4,935  |        | 4,935   |
| June         | 3,517  |        | 3,517   |
| July         | 4,947  |        | 4,947   |
| August       | 5,470  |        | 5,470   |
| September    | 5,060  |        | 5,060   |
| October      | 6,241  |        | 6,241   |
| November     | 6,262  |        | 6,262   |
| December     | 6,182  |        | 6,182   |
| Grand Total: | 58,917 | 18,944 | 62,423  |