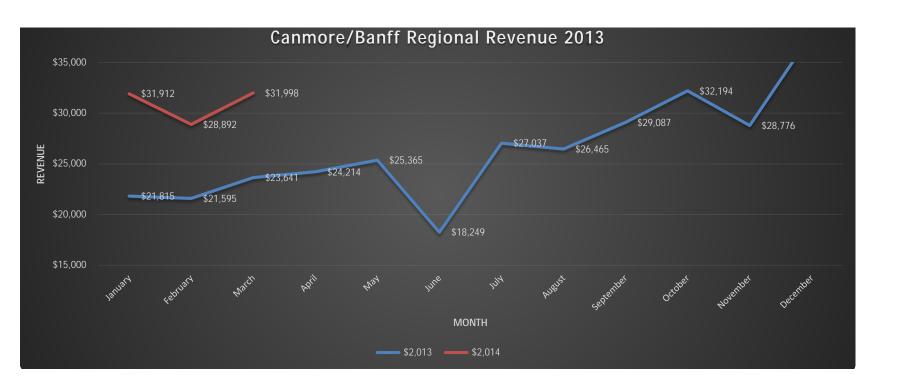

| Month           | \$<br>2,013   | \$<br>2,014  | Average      |
|-----------------|---------------|--------------|--------------|
| January         | \$<br>21,815  | \$<br>31,912 | \$26,863.37  |
| February        | \$<br>21,595  | \$<br>28,892 | \$25,243.13  |
| March           | \$<br>23,641  | \$<br>31,998 | \$27,819.30  |
| April           | \$<br>24,214  |              | \$24,214.09  |
| May             | \$<br>25,365  |              | \$25,365.30  |
| June            | \$<br>18,249  |              | \$18,249.35  |
| July            | \$<br>27,037  |              | \$27,037.15  |
| August          | \$<br>26,465  |              | \$26,465.45  |
| September       | \$<br>29,087  |              | \$29,086.85  |
| October         | \$<br>32,194  |              | \$32,194.40  |
| November        | \$<br>28,776  |              | \$28,775.70  |
| December        | \$<br>37,822  |              | \$37,821.77  |
| Grand<br>Total: | \$<br>316,260 | \$<br>92,801 | \$329,135.86 |