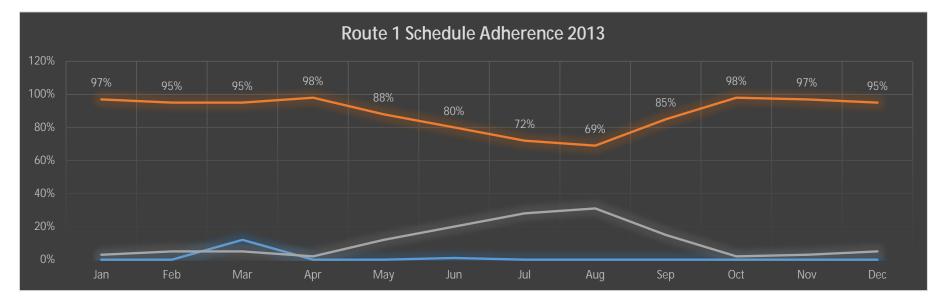

| 2013 | Early | On Time | Late |
|------|-------|---------|------|
| Jan  | 0%    | 97%     | 3%   |
| Feb  | 0%    | 95%     | 5%   |
| Mar  | 12%   | 95%     | 5%   |
| Apr  | 0%    | 98%     | 2%   |
| May  | 0%    | 88%     | 12%  |
| Jun  | 1%    | 80%     | 20%  |
| Jul  | 0%    | 72%     | 28%  |
| Aug  | 0%    | 69%     | 31%  |
| Sep  | 0%    | 85%     | 15%  |
| Oct  | 0%    | 98%     | 2%   |
| Nov  | 0%    | 97%     | 3%   |
| Dec  | 0%    | 95%     | 5%   |