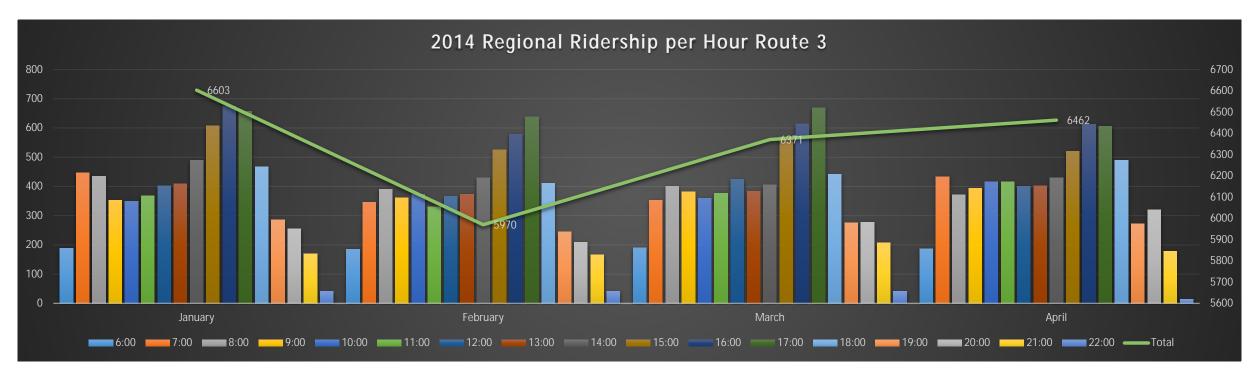

| 2014 Hourly F | Ridership |      |      |      |       |       |       |       |       |       |       |       |       |       |       |       |          |      |
|---------------|-----------|------|------|------|-------|-------|-------|-------|-------|-------|-------|-------|-------|-------|-------|-------|----------|------|
|               | 6:00      | 7:00 | 8:00 | 9:00 | 10:00 | 11:00 | 12:00 | 13:00 | 14:00 | 15:00 | 16:00 | 17:00 | 18:00 | 19:00 | 20:00 | 21:00 | 22:00 To | otal |
| January       | 188       | 447  | 435  | 352  | 349   | 368   | 402   | 409   | 490   | 608   | 675   | 658   | 468   | 286   | 256   | 170   | 42       | 6603 |
| February      | 185       | 346  | 390  | 361  | 374   | 330   | 366   | 374   | 430   | 526   | 578   | 638   | 411   | 245   | 209   | 166   | 41       | 5970 |
| March         | 191       | 352  | 400  | 382  | 359   | 376   | 425   | 384   | 406   | 570   | 614   | 670   | 442   | 275   | 277   | 207   | 41       | 6371 |
| April         | 186       | 434  | 372  | 393  | 416   | 416   | 400   | 402   | 429   | 520   | 613   | 606   | 490   | 272   | 321   | 178   | 14       | 6462 |