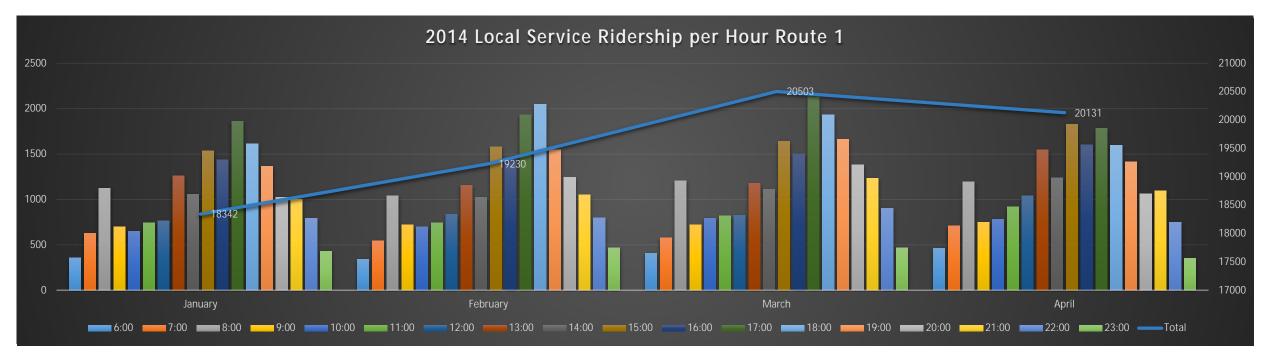

#### Regional Revenue by Fair Category

| 2014 Hourly R | Ridership |      |      |      |       |       |       |       |       |       |       |       |       |       |       |       |       |         |       |
|---------------|-----------|------|------|------|-------|-------|-------|-------|-------|-------|-------|-------|-------|-------|-------|-------|-------|---------|-------|
|               | 6:00      | 7:00 | 8:00 | 9:00 | 10:00 | 11:00 | 12:00 | 13:00 | 14:00 | 15:00 | 16:00 | 17:00 | 18:00 | 19:00 | 20:00 | 21:00 | 22:00 | 23:00 T | otal  |
| January       | 355       | 629  | 1122 | 698  | 649   | 745   | 764   | 1264  | 1060  | 1537  | 1437  | 1860  | 1612  | 1366  | 1024  | 1001  | 792   | 427     | 18342 |
| February      | 343       | 547  | 1041 | 722  | 698   | 743   | 835   | 1155  | 1027  | 1579  | 1448  | 1934  | 2048  | 1549  | 1244  | 1051  | 798   | 468     | 19230 |
| March         | 408       | 576  | 1206 | 724  | 793   | 820   | 828   | 1181  | 1110  | 1641  | 1504  | 2129  | 1932  | 1661  | 1385  | 1236  | 901   | 468     | 20503 |
| April         | 460       | 709  | 1195 | 748  | 784   | 917   | 1042  | 1546  | 1238  | 1829  | 1605  | 1782  | 1597  | 1416  | 1061  | 1098  | 750   | 354     | 20131 |

| Bus Stop                   | January |       | February | March | April |
|----------------------------|---------|-------|----------|-------|-------|
| Antelope Lane              |         | 15    | 26       | 60    | 40    |
| Banff Gondola              |         | 1098  | 1408     | 1467  | 1819  |
| Banff Upper Hot Springs    |         | 499   | 523      | 612   | 637   |
| Bow River Bridge West Side |         | 1093  | 1102     | 1122  | 1403  |
| Buffalo Street             |         | 796   | 906      | 983   | 808   |
| Caribou East Side          |         | 842   | 947      | 970   | 800   |
| Caribou West Side          |         | 2131  | 2263     | 2495  | 2339  |
| Elk Street                 |         | 1527  | 1509     | 1569  | 1611  |
| Fox Street East Side       |         | 18    | 26       | 22    | 12    |
| Fox Street West Side       |         | 1431  | 1189     | 1394  | 1241  |
| Glacier Drive              |         | 96    | 80       | 86    | 91    |
| High School                |         | 734   | 827      | 976   | 829   |
| Inns of Banff              |         | 3     | 25       | 12    | 4     |
| Marmot Crescent            |         | 1442  | 1699     | 1771  | 1876  |
| Middle Springs Drive       |         | 50    | 51       | 35    | 77    |
| Rabbit Street East Side    |         | 63    | 71       | 114   | 70    |
| Rabbit Street West Side    |         | 368   | 426      | 435   | 523   |
| Rimrock Resort Hotel       |         | 4361  | 4078     | 4262  | 3974  |
| Rotary Park                |         | 1405  | 1694     | 1623  | 1426  |
| Unknown                    |         | 59    | 40       | 108   | 266   |
| Valleyview                 |         | 149   | 127      | 149   | 121   |
| YWCA                       |         | 162   | 213      | 238   | 164   |
| Total                      |         | 18342 | 19230    | 20503 | 20131 |