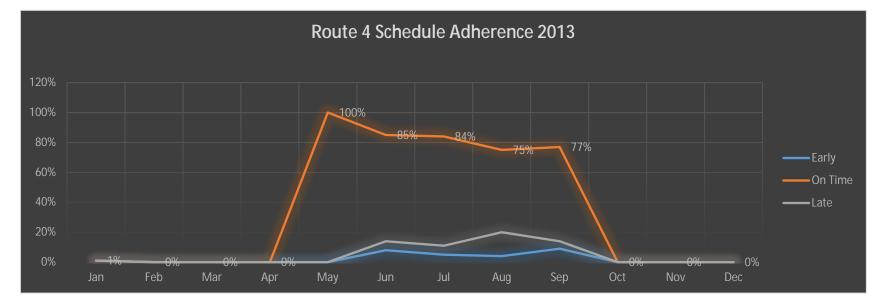

| 2013 | Early | On Time | Late |
|------|-------|---------|------|
| Jan  | 1%    | 1%      | 1%   |
| Feb  | 0%    | 0%      | 0%   |
| Mar  | 0%    | 0%      | 0%   |
| Apr  | 0%    | 0%      | 0%   |
| May  | 0%    | 100%    | 0%   |
| Jun  | 8%    | 85%     | 14%  |
| Jul  | 5%    | 84%     | 11%  |
| Aug  | 4%    | 75%     | 20%  |
| Sep  | 9%    | 77%     | 14%  |
| Oct  | 0%    | 0%      | 0%   |
| Nov  | 0%    | 0%      | 0%   |
| Dec  | 0%    | 0%      | 0%   |