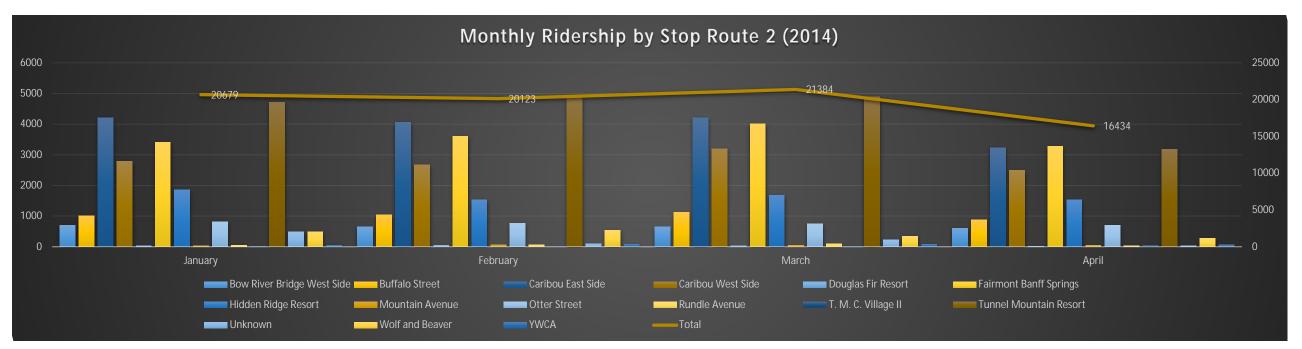

| 2014 Hourly F | Ridership |      |      |      |       |       |       |       |       |       |       |       |       |       |       |       |       |         |       |
|---------------|-----------|------|------|------|-------|-------|-------|-------|-------|-------|-------|-------|-------|-------|-------|-------|-------|---------|-------|
|               | 6:00      | 7:00 | 8:00 | 9:00 | 10:00 | 11:00 | 12:00 | 13:00 | 14:00 | 15:00 | 16:00 | 17:00 | 18:00 | 19:00 | 20:00 | 21:00 | 22:00 | 23:00 T | otal  |
| January       | 312       | 824  | 982  | 743  | 509   | 897   | 645   | 1225  | 1204  | 1763  | 1812  | 2090  | 1728  | 1829  | 1119  | 1396  | 1019  | 582     | 20679 |
| February      | 319       | 845  | 947  | 675  | 551   | 937   | 705   | 1199  | 1151  | 1670  | 1527  | 1899  | 1574  | 2065  | 1131  | 1256  | 1013  | 659     | 20123 |
| March         | 365       | 976  | 1232 | 797  | 547   | 923   | 606   | 1108  | 1109  | 1528  | 1627  | 1936  | 1874  | 2135  | 1320  | 1542  | 1085  | 674     | 21384 |
| April         | 266       | 497  | 899  | 606  | 426   | 789   | 551   | 937   | 931   | 1294  | 1316  | 1537  | 1446  | 1448  | 947   | 1239  | 833   | 472     | 16434 |

| Bus Stop                   | January | February | March | April |
|----------------------------|---------|----------|-------|-------|
| Bow River Bridge West Side | 695     | 645      | 651   | 603   |
| Buffalo Street             | 1007    | 1044     | 1122  | 888   |
| Caribou East Side          | 4214    | 4067     | 4208  | 3235  |
| Caribou West Side          | 2785    | 2677     | 3198  | 2498  |
| Douglas Fir Resort         | 34      | 54       | 32    | 19    |
| Fairmont Banff Springs     | 3403    | 3609     | 4020  | 3272  |
| Hidden Ridge Resort        | 1864    | 1532     | 1680  | 1529  |
| Mountain Avenue            | 37      | 70       | 49    | 42    |
| Otter Street               | 823     | 773      | 755   | 709   |
| Rundle Avenue              | 54      | 58       | 96    | 38    |
| T. M. C. Village II        | 14      | 19       | 17    | 53    |
| Tunnel Mountain Resort     | 4714    | 4864     | 4901  | 3180  |
| Unknown                    | 492     | 99       | 226   | 40    |
| Wolf and Beaver            | 488     | 539      | 349   | 270   |
| YWCA                       | 55      | 73       | 80    | 58    |
| Total                      | 20679   | 20123    | 21384 | 16434 |