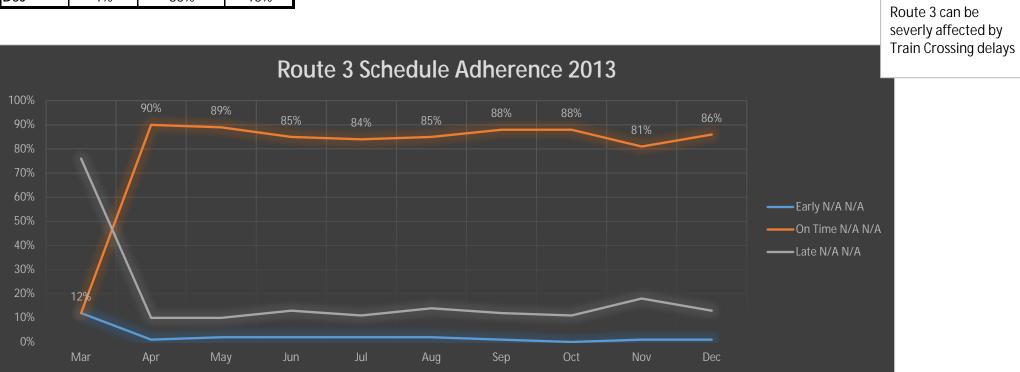

| 2013 | Early | On Time | Late |
|------|-------|---------|------|
| Jan  | N/A   | N/A     | N/A  |
| Feb  | N/A   | N/A     | N/A  |
| Mar  | 12%   | 12%     | 76%  |
| Apr  | 1%    | 90%     | 10%  |
| May  | 2%    | 89%     | 10%  |
| Jun  | 2%    | 85%     | 13%  |
| Jul  | 2%    | 84%     | 11%  |
| Aug  | 2%    | 85%     | 14%  |
| Sep  | 1%    | 88%     | 12%  |
| Oct  | 0%    | 88%     | 11%  |
| Nov  | 1%    | 81%     | 18%  |
| Dec  | 1%    | 86%     | 13%  |