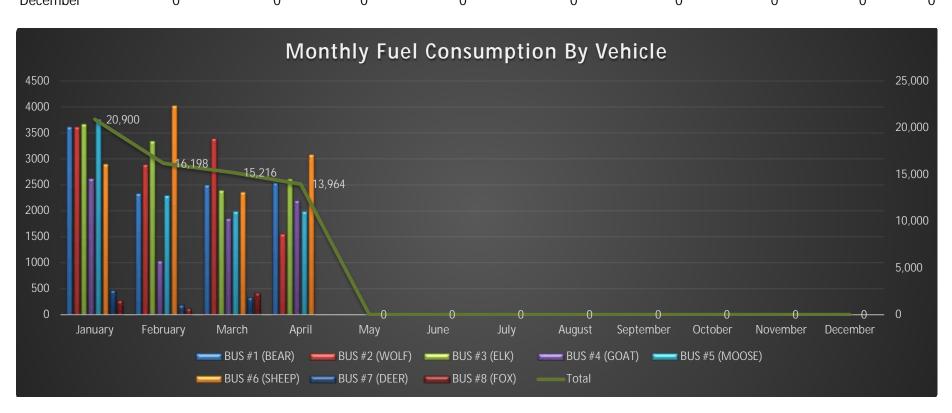

2014 Summary

|           | BUS #1 (BEAR) | BUS #2 (WOLF) | BUS #3 (ELK) | BUS #4 (GOAT) | BUS #5 (MOOSE) | BUS #6 (SHEEP) | BUS #7 (DEER) | BUS #8 (FOX) | Total  | Litres Invoiced by parks |         |
|-----------|---------------|---------------|--------------|---------------|----------------|----------------|---------------|--------------|--------|--------------------------|---------|
| January   | 3609          |               |              |               |                |                |               | . ,          |        | ••                       | 17822.7 |
| February  | 2331          |               |              |               |                | 4021.7         | 182           |              |        |                          | 17089.7 |
| March     | 2498          | 3392.8        | 2390         | 1848          | 1984           | 2361.6         | 330.5         | 411.4        | 15,216 |                          | 17089.7 |
| April     | 2537.6        | 1547          | 2613         | 2194          | 1986           | 3086           | 0             | 0            | 13,964 |                          |         |
| May       | 0             | 0             | 0            | 0             | 0              | 0              | 0             | 0            | 0      |                          |         |
| June      | 0             | 0             | 0            | 0             | 0              | 0              | 0             | 0            | 0      |                          |         |
| July      | 0             | 0             | 0            | 0             | 0              | 0              | 0             | 0            | 0      |                          |         |
| August    | 0             | 0             | 0            | 0             | 0              | 0              | 0             | 0            | 0      |                          |         |
| September | r 0           | 0             | 0            | 0             | 0              | 0              | 0             | 0            | 0      |                          |         |
| October   | 0             | 0             | 0            | 0             | 0              | 0              | 0             | 0            | 0      |                          |         |
| November  | 0             | 0             | 0            | 0             | 0              | 0              | 0             | 0            | 0      |                          |         |
| December  | 0             | 0             | 0            | 0             | 0              | 0              | 0             | 0            | 0      |                          |         |