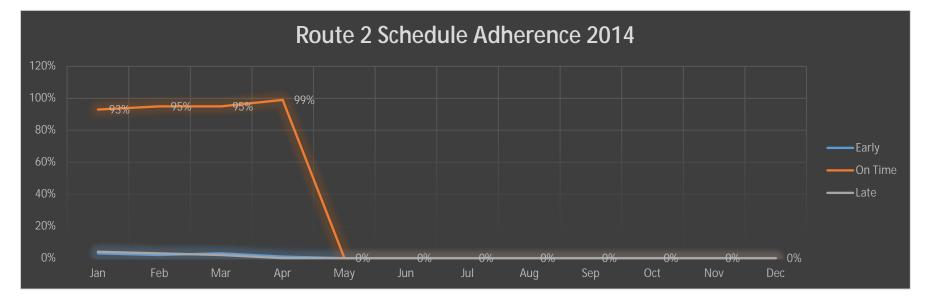

| 2014 | Early | On Time | Late |
|------|-------|---------|------|
| Jan  | 3%    | 93%     | 4%   |
| Feb  | 2%    | 95%     | 3%   |
| Mar  | 3%    | 95%     | 2%   |
| Apr  | 1%    | 99%     | 0%   |
| May  | 0%    | 0%      | 0%   |
| Jun  | 0%    | 0%      | 0%   |
| Jul  | 0%    | 0%      | 0%   |
| Aug  | 0%    | 0%      | 0%   |
| Sep  | 0%    | 0%      | 0%   |
| Oct  | 0%    | 0%      | 0%   |
| Nov  | 0%    | 0%      | 0%   |
| Dec  | 0%    | 0%      | 0%   |