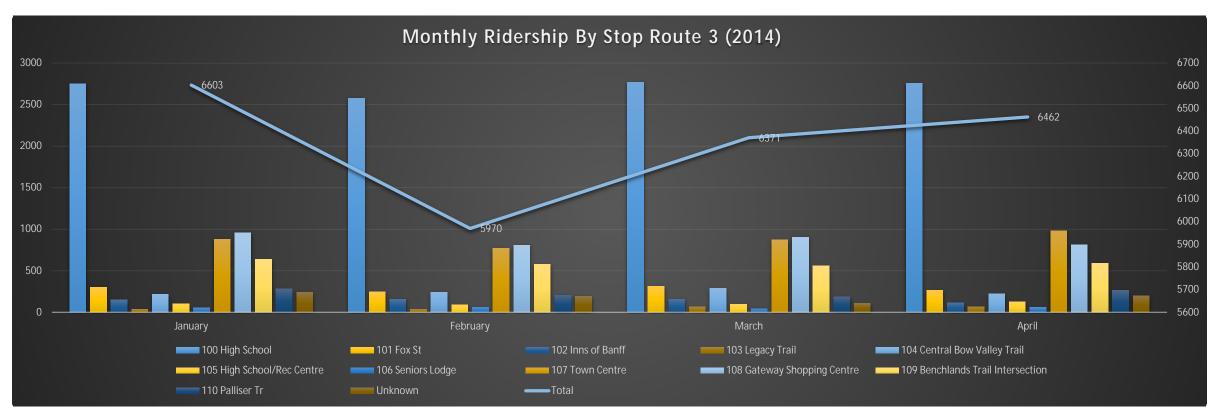

| 2014 Hourly F | Ridership |      |      |      |       |       |       |       |       |       |       |       |       |       |       |       |          |      |
|---------------|-----------|------|------|------|-------|-------|-------|-------|-------|-------|-------|-------|-------|-------|-------|-------|----------|------|
|               | 6:00      | 7:00 | 8:00 | 9:00 | 10:00 | 11:00 | 12:00 | 13:00 | 14:00 | 15:00 | 16:00 | 17:00 | 18:00 | 19:00 | 20:00 | 21:00 | 22:00 To | otal |
| January       | 188       | 447  | 435  | 352  | 349   | 368   | 402   | 409   | 490   | 608   | 675   | 658   | 468   | 286   | 256   | 170   | 42       | 6603 |
| February      | 185       | 346  | 390  | 361  | 374   | 330   | 366   | 374   | 430   | 526   | 578   | 638   | 411   | 245   | 209   | 166   | 41       | 5970 |
| March         | 191       | 352  | 400  | 382  | 359   | 376   | 425   | 384   | 406   | 570   | 614   | 670   | 442   | 275   | 277   | 207   | 41       | 6371 |
| April         | 186       | 434  | 372  | 393  | 416   | 416   | 400   | 402   | 429   | 520   | 613   | 606   | 490   | 272   | 321   | 178   | 14       | 6462 |

| Bus Stop                          | January | February | March | April |
|-----------------------------------|---------|----------|-------|-------|
| 100 High School                   | 2753    | 2577     | 2772  | 2755  |
| 101 Fox St                        | 302     | 247      | 314   | 264   |
| 102 Inns of Banff                 | 149     | 157      | 159   | 117   |
| 103 Legacy Trail                  | 35      | 36       | 64    | 69    |
| 104 Central Bow Valley Trail      | 215     | 243      | 287   | 223   |
| 105 High School/Rec Centre        | 102     | 92       | 95    | 129   |
| 106 Seniors Lodge                 | 54      | 61       | 45    | 59    |
| 107 Town Centre                   | 879     | 770      | 871   | 984   |
| 108 Gateway Shopping Centre       | 956     | 810      | 904   | 813   |
| 109 Benchlands Trail Intersection | 636     | 578      | 563   | 588   |
| 110 Palliser Tr                   | 281     | 206      | 190   | 263   |
| Unknown                           | 241     | 193      | 107   | 198   |
| Total                             | 6603    | 5970     | 6371  | 6462  |