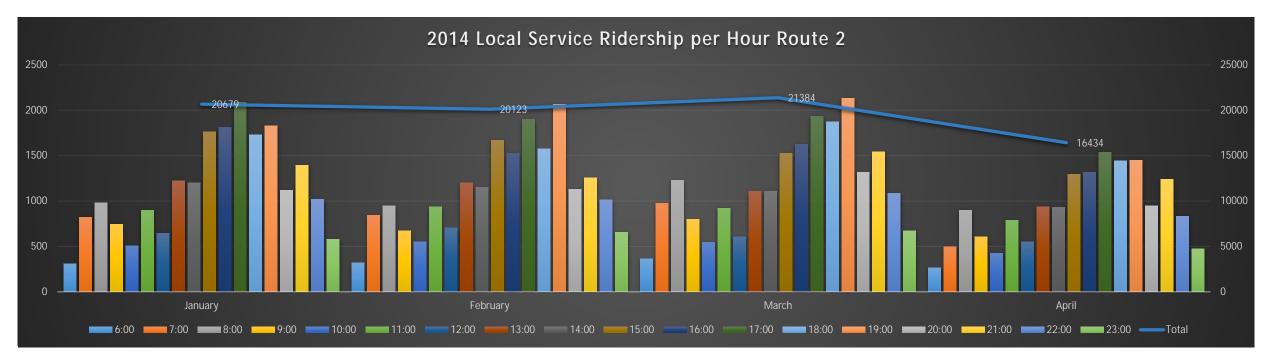

| 2014 Hourly F | Ridership |      |      |      |       |       |       |       |       |       |       |       |       |       |       |       |       |         |       |
|---------------|-----------|------|------|------|-------|-------|-------|-------|-------|-------|-------|-------|-------|-------|-------|-------|-------|---------|-------|
|               | 6:00      | 7:00 | 8:00 | 9:00 | 10:00 | 11:00 | 12:00 | 13:00 | 14:00 | 15:00 | 16:00 | 17:00 | 18:00 | 19:00 | 20:00 | 21:00 | 22:00 | 23:00 T | otal  |
| January       | 312       | 824  | 982  | 743  | 509   | 897   | 645   | 1225  | 1204  | 1763  | 1812  | 2090  | 1728  | 1829  | 1119  | 1396  | 1019  | 582     | 20679 |
| February      | 319       | 845  | 947  | 675  | 551   | 937   | 705   | 1199  | 1151  | 1670  | 1527  | 1899  | 1574  | 2065  | 1131  | 1256  | 1013  | 659     | 20123 |
| March         | 365       | 976  | 1232 | 797  | 547   | 923   | 606   | 1108  | 1109  | 1528  | 1627  | 1936  | 1874  | 2135  | 1320  | 1542  | 1085  | 674     | 21384 |
| April         | 266       | 497  | 899  | 606  | 426   | 789   | 551   | 937   | 931   | 1294  | 1316  | 1537  | 1446  | 1448  | 947   | 1239  | 833   | 472     | 16434 |

| Bus Stop                   | January | February | March | April |
|----------------------------|---------|----------|-------|-------|
| Bow River Bridge West Side | 695     | 645      | 651   | 603   |
| Buffalo Street             | 1007    | 1044     | 1122  | 888   |
| Caribou East Side          | 4214    | 4067     | 4208  | 3235  |
| Caribou West Side          | 2785    | 2677     | 3198  | 2498  |
| Douglas Fir Resort         | 34      | 54       | 32    | 19    |
| Fairmont Banff Springs     | 3403    | 3609     | 4020  | 3272  |
| Hidden Ridge Resort        | 1864    | 1532     | 1680  | 1529  |
| Mountain Avenue            | 37      | 70       | 49    | 42    |
| Otter Street               | 823     | 773      | 755   | 709   |
| Rundle Avenue              | 54      | 58       | 96    | 38    |
| T. M. C. Village II        | 14      | 19       | 17    | 53    |
| Tunnel Mountain Resort     | 4714    | 4864     | 4901  | 3180  |
| Unknown                    | 492     | 99       | 226   | 40    |
| Wolf and Beaver            | 488     | 539      | 349   | 270   |
| YWCA                       | 55      | 73       | 80    | 58    |
| Total                      | 20679   | 20123    | 21384 | 16434 |