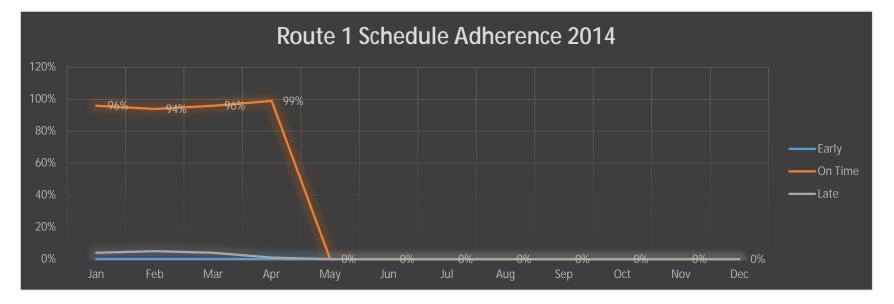

| 2014 | Early | On Time | Late |
|------|-------|---------|------|
| Jan  | 0%    | 96%     | 4%   |
| Feb  | 0%    | 94%     | 5%   |
| Mar  | 0%    | 96%     | 4%   |
| Apr  | 0%    | 99%     | 1%   |
| May  | 0%    | 0%      | 0%   |
| Jun  | 0%    | 0%      | 0%   |
| Jul  | 0%    | 0%      | 0%   |
| Aug  | 0%    | 0%      | 0%   |
| Sep  | 0%    | 0%      | 0%   |
| Oct  | 0%    | 0%      | 0%   |
| Nov  | 0%    | 0%      | 0%   |
| Dec  | 0%    | 0%      | 0%   |