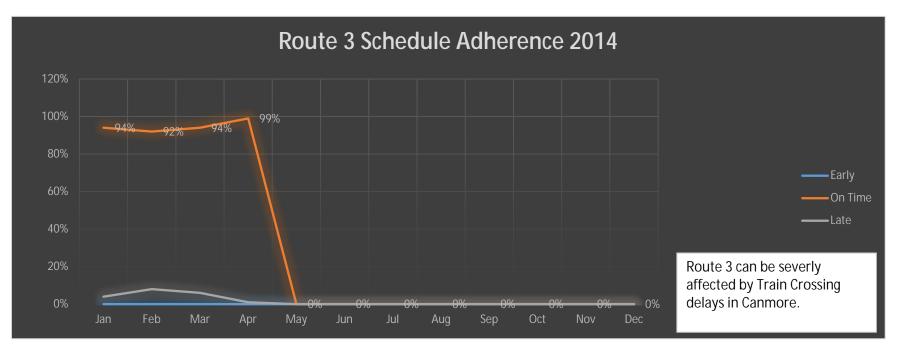

| 2014 | Early | On Time | Late |
|------|-------|---------|------|
| Jan  | 0%    | 94%     | 4%   |
| Feb  | 0%    | 92%     | 8%   |
| Mar  | 0%    | 94%     | 6%   |
| Apr  | 0%    | 99%     | 1%   |
| May  | 0%    | 0%      | 0%   |
| Jun  | 0%    | 0%      | 0%   |
| Jul  | 0%    | 0%      | 0%   |
| Aug  | 0%    | 0%      | 0%   |
| Sep  | 0%    | 0%      | 0%   |
| Oct  | 0%    | 0%      | 0%   |
| Nov  | 0%    | 0%      | 0%   |
| Dec  | 0%    | 0%      | 0%   |