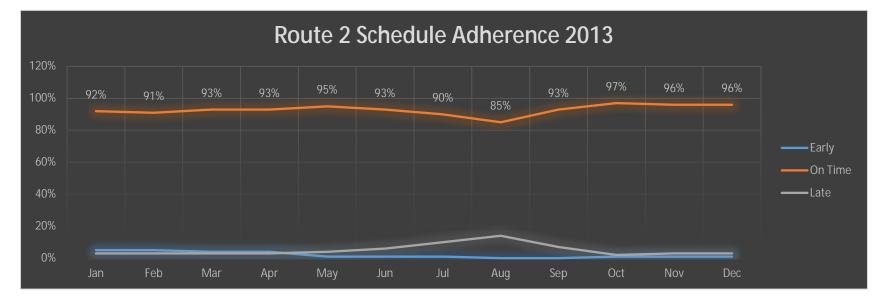

| 2013 | Early | On Time | Late |
|------|-------|---------|------|
| Jan  | 5%    | 92%     | 3%   |
| Feb  | 5%    | 91%     | 3%   |
| Mar  | 4%    | 93%     | 3%   |
| Apr  | 4%    | 93%     | 3%   |
| May  | 1%    | 95%     | 4%   |
| Jun  | 1%    | 93%     | 6%   |
| Jul  | 1%    | 90%     | 10%  |
| Aug  | 0%    | 85%     | 14%  |
| Sep  | 0%    | 93%     | 7%   |
| Oct  | 1%    | 97%     | 2%   |
| Nov  | 1%    | 96%     | 3%   |
| Dec  | 1%    | 96%     | 3%   |