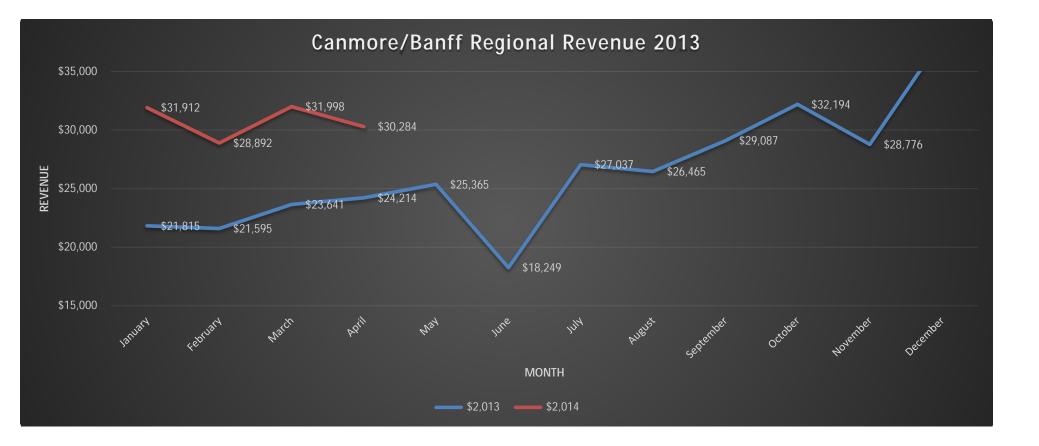

Banff Local Revenue by Fair Category

| Pass Type                | Jan | uary      | Feb | oruary    | Ma | irch      | Apr | il        |
|--------------------------|-----|-----------|-----|-----------|----|-----------|-----|-----------|
| Cash Fare                | \$  | 23,616.00 | \$  | 20,707.00 | \$ | 21,635.00 | \$  | 24,809.25 |
| Regional 1 Month pass    | \$  | 6,160.00  | \$  | 5,564.00  | \$ | 7,928.50  | \$  | 4,880.00  |
| Regional10 Ride pass     | \$  | 1,890.00  | \$  | 2,425.00  | \$ | 2,434.50  | \$  | 700.00    |
| Regional 3 Day pass      | \$  | -         | \$  | 70.00     | \$ | -         | -\$ | 105.00    |
| Regional Low Income Pass | \$  | 246.00    | \$  | 126.00    | \$ | -         | \$  | -         |
| Total                    | \$  | 31,912.00 | \$  | 28,892.00 | \$ | 31,998.00 | \$  | 30,284.25 |