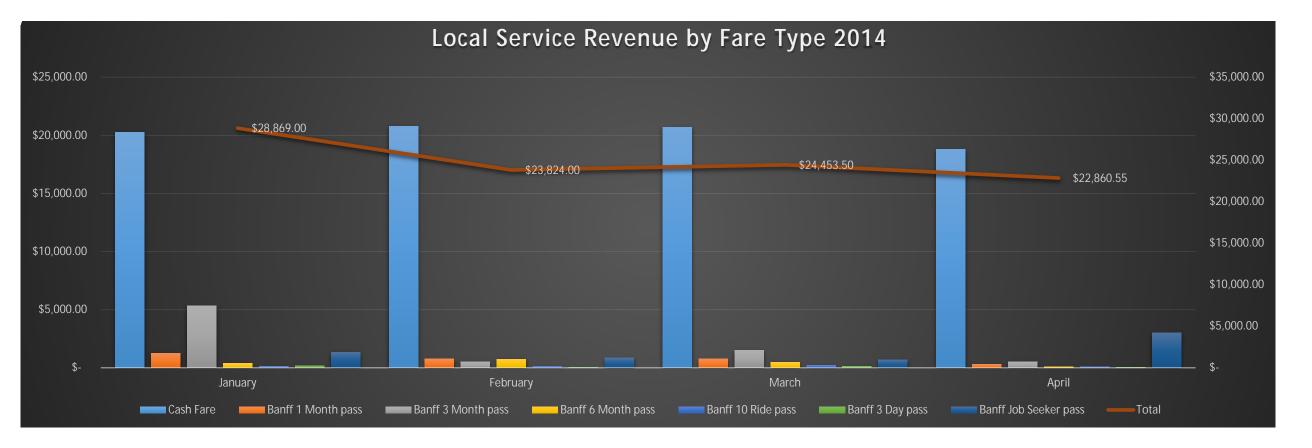

| Pass Type             | January |           |    | bruary    | Μ  | arch      | Ap | oril      |
|-----------------------|---------|-----------|----|-----------|----|-----------|----|-----------|
| Cash Fare             | \$      | 20,289.00 | \$ | 20,788.00 | \$ | 20,683.00 | \$ | 18,812.05 |
| Banff 1 Month pass    | \$      | 1,235.00  | \$ | 765.00    | \$ | 766.61    | \$ | 300.00    |
| Banff 3 Month pass    | \$      | 5,330.00  | \$ | 520.00    | \$ | 1,495.98  | \$ | 520.00    |
| Banff 6 Month pass    | \$      | 367.50    | \$ | 735.00    | \$ | 474.24    | \$ | 105.00    |
| Banff 10 Ride pass    | \$      | 122.50    | \$ | 140.00    | \$ | 209.87    | \$ | 87.50     |
| Banff 3 Day pass      | \$      | 190.00    | \$ | 36.00     | \$ | 133.80    | \$ | 36.00     |
| Banff Job Seeker pass | \$      | 1,335.00  | \$ | 840.00    | \$ | 690.00    | \$ | 3,000.00  |
| Total                 | \$      | 28,869.00 | \$ | 23,824.00 | \$ | 24,453.50 | \$ | 22,860.55 |