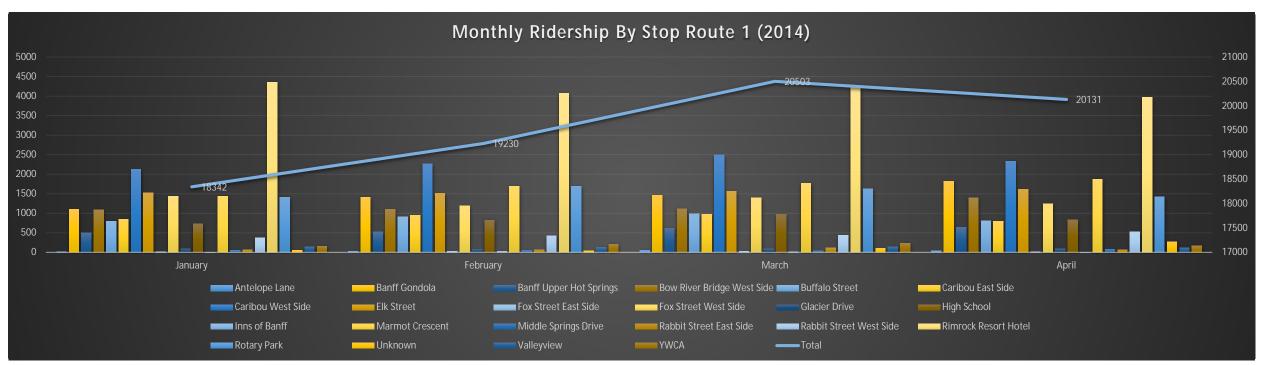

#### Regional Revenue by Fair Category

| 2014 Hourly R | Ridership |      |      |      |       |       |       |       |       |       |       |       |       |       |       |       |       |         |       |
|---------------|-----------|------|------|------|-------|-------|-------|-------|-------|-------|-------|-------|-------|-------|-------|-------|-------|---------|-------|
|               | 6:00      | 7:00 | 8:00 | 9:00 | 10:00 | 11:00 | 12:00 | 13:00 | 14:00 | 15:00 | 16:00 | 17:00 | 18:00 | 19:00 | 20:00 | 21:00 | 22:00 | 23:00 T | otal  |
| January       | 355       | 629  | 1122 | 698  | 649   | 745   | 764   | 1264  | 1060  | 1537  | 1437  | 1860  | 1612  | 1366  | 1024  | 1001  | 792   | 427     | 18342 |
| February      | 343       | 547  | 1041 | 722  | 698   | 743   | 835   | 1155  | 1027  | 1579  | 1448  | 1934  | 2048  | 1549  | 1244  | 1051  | 798   | 468     | 19230 |
| March         | 408       | 576  | 1206 | 724  | 793   | 820   | 828   | 1181  | 1110  | 1641  | 1504  | 2129  | 1932  | 1661  | 1385  | 1236  | 901   | 468     | 20503 |
| April         | 460       | 709  | 1195 | 748  | 784   | 917   | 1042  | 1546  | 1238  | 1829  | 1605  | 1782  | 1597  | 1416  | 1061  | 1098  | 750   | 354     | 20131 |

| Bus Stop                   | January |       | February | March | April |
|----------------------------|---------|-------|----------|-------|-------|
| Antelope Lane              |         | 15    | 26       | 60    | 40    |
| Banff Gondola              |         | 1098  | 1408     | 1467  | 1819  |
| Banff Upper Hot Springs    |         | 499   | 523      | 612   | 637   |
| Bow River Bridge West Side |         | 1093  | 1102     | 1122  | 1403  |
| Buffalo Street             |         | 796   | 906      | 983   | 808   |
| Caribou East Side          |         | 842   | 947      | 970   | 800   |
| Caribou West Side          |         | 2131  | 2263     | 2495  | 2339  |
| Elk Street                 |         | 1527  | 1509     | 1569  | 1611  |
| Fox Street East Side       |         | 18    | 26       | 22    | 12    |
| Fox Street West Side       |         | 1431  | 1189     | 1394  | 1241  |
| Glacier Drive              |         | 96    | 80       | 86    | 91    |
| High School                |         | 734   | 827      | 976   | 829   |
| Inns of Banff              |         | 3     | 25       | 12    | 4     |
| Marmot Crescent            |         | 1442  | 1699     | 1771  | 1876  |
| Middle Springs Drive       |         | 50    | 51       | 35    | 77    |
| Rabbit Street East Side    |         | 63    | 71       | 114   | 70    |
| Rabbit Street West Side    |         | 368   | 426      | 435   | 523   |
| Rimrock Resort Hotel       |         | 4361  | 4078     | 4262  | 3974  |
| Rotary Park                |         | 1405  | 1694     | 1623  | 1426  |
| Unknown                    |         | 59    | 40       | 108   | 266   |
| Valleyview                 |         | 149   | 127      | 149   | 121   |
| YWCA                       |         | 162   | 213      | 238   | 164   |
| Total                      |         | 18342 | 19230    | 20503 | 20131 |