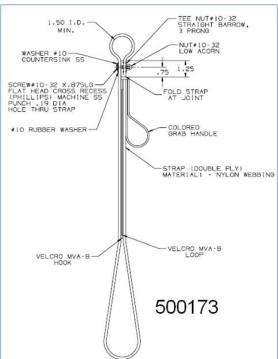

**CARRIED UNANIMOUSLY** 

e. Report 2015-06 Regional Bike Rack Installation

**BVRTSC15-023** Sean Krausert moves that administration investigate an alternate system to secure bikes on the bus that allows the aisle to remain free.