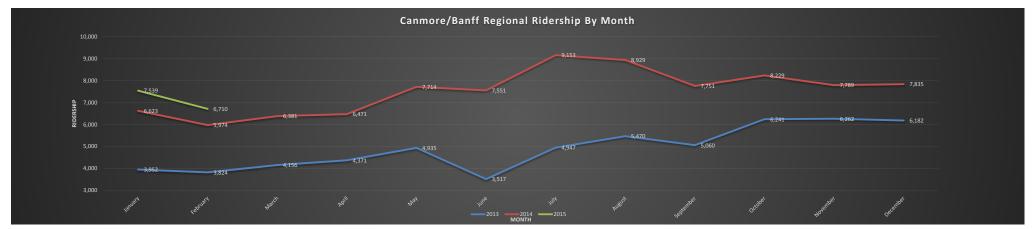

## Bow Valley Regional Transit Services Commission

Banff Local Service Ridership and Revenue Statistics

|              |        |         |         |        | Banff Local I      | Ridership/Revenue Analysis |                          |                                 |                                   |
|--------------|--------|---------|---------|--------|--------------------|----------------------------|--------------------------|---------------------------------|-----------------------------------|
|              |        |         |         |        |                    | Ridership                  |                          |                                 |                                   |
| Month        | 2012   | 2013    | 2014    | 2015   | 2014 Running Total | 2015 Running Total         | Running Total Difference | 2014 to 2015 Monthly Difference | 2014 to 2015 Monthly % Difference |
| January      | 37,730 | 36,302  | 39,021  | 42,163 | 39,021             | 42,163                     | 3,142                    | 3,142                           | 8.1%                              |
| February     | 41,031 | 39,738  | 39,353  | 41,001 | 78,374             | 83,164                     | 4,790                    | 1,648                           | 4.2%                              |
| March        | 44,826 | 45,039  | 41,887  |        | 120,261            |                            |                          |                                 |                                   |
| April        | 38,652 | 36,510  | 36,565  |        | 156,826            |                            |                          |                                 |                                   |
| May          | 47,945 | 46,739  | 48,180  |        | 205,006            |                            |                          |                                 |                                   |
| June         | 47,447 | 50,267  | 56,419  |        | 261,425            |                            |                          |                                 |                                   |
| July         | 60,356 | 62,089  | 70,456  |        | 331,881            |                            |                          |                                 |                                   |
| August       | 64,441 | 63,224  | 66,224  |        | 398,105            |                            |                          |                                 |                                   |
| September    | 48,767 | 49,512  | 53,483  |        | 451,588            |                            |                          |                                 |                                   |
| October      | 36,818 | 34,244  | 35,835  |        | 487,423            |                            |                          |                                 |                                   |
| November     | 33,359 | 30,911  | 32,820  |        | 520,243            |                            |                          |                                 |                                   |
| December     | 42,073 | 41,403  | 46,194  |        | 566,437            |                            |                          |                                 |                                   |
| Grand Total: | 543445 | 535,978 | 566,437 | 0      | 566,437            |                            |                          |                                 | -100.0%                           |
|              |        |         |         | 0      |                    |                            |                          |                                 | End of Year Comparison to 2013    |