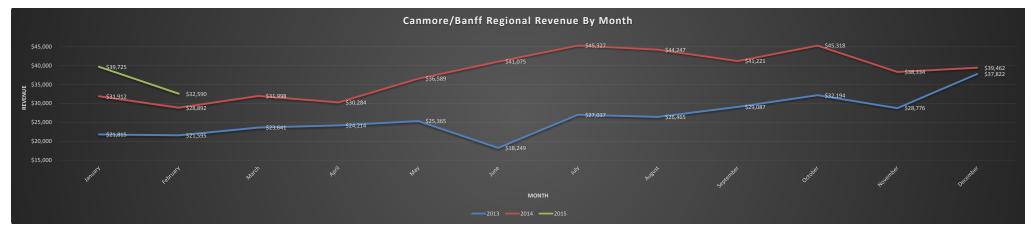

|              |               |              |              |             |                    | Revenue            |                          |                                 |                                   |
|--------------|---------------|--------------|--------------|-------------|--------------------|--------------------|--------------------------|---------------------------------|-----------------------------------|
| Month        | 2012          | 2013         | 2014         | 2015        | 2014 Running Total | 2015 Running Total | Running Total Difference | 2014 to 2015 Monthly Difference | 2014 to 2015 Monthly % Difference |
| January      | \$23,104      | \$25,711     | \$28,869     | \$31,352    | \$28,869.44        | \$31,352.00        | \$2,482.56               | \$2,482.56                      | 8.6%                              |
| February     | \$23,695      | \$27,959     | \$23,824     | \$25,006    | \$52,693.21        | \$56,358.00        | \$3,664.79               | \$1,182.23                      | 5.0%                              |
| March        | \$27,056      | \$26,138     | \$24,454     |             | \$77,147.11        |                    |                          |                                 |                                   |
| April        | \$18,700      | \$26,536     | \$22,861     |             | \$100,007.66       |                    |                          |                                 |                                   |
| May          | \$28,224      | \$33,720     | \$38,052     |             | \$138,059.77       |                    |                          |                                 |                                   |
| June         | \$34,706      | \$30,034     | \$40,828     |             | \$178,887.52       |                    |                          |                                 |                                   |
| July         | \$37,127      | \$44,220     | \$49,655     |             | \$90,482.75        |                    |                          |                                 |                                   |
| August       | \$48,190      | \$40,125     | \$47,076     |             | \$275,618.52       |                    |                          |                                 |                                   |
| September    | \$33,119      | \$36,670     | \$35,404     |             | \$311,022.52       |                    |                          |                                 |                                   |
| October      | \$26,578      | \$23,066     | \$24,115     |             | \$335,137.52       |                    |                          |                                 |                                   |
| November     | \$14,119      | \$20,087     | \$33,078     |             | \$368,215.52       |                    |                          |                                 |                                   |
| December     | \$32,287      | \$29,795     | \$30,344     |             | \$398,559.52       |                    |                          |                                 |                                   |
| Grand Total: | \$ 346,903.52 | \$364,061.60 | \$398,559.52 | \$56,358.00 | \$398,559.52       |                    |                          |                                 | -85.9%                            |