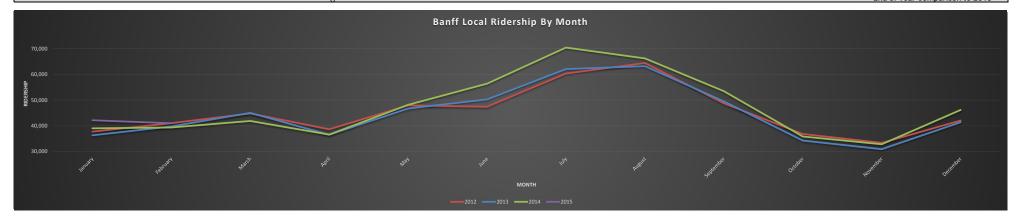

## Bow Valley Regional Transit Services Commission

Banff Local Service Ridership and Revenue Statistics

|              |        |         |         |        | Banff Local I      | Ridership/Revenue Analysis |                          |                                 |                                   |
|--------------|--------|---------|---------|--------|--------------------|----------------------------|--------------------------|---------------------------------|-----------------------------------|
|              |        |         |         |        |                    | Ridership                  |                          |                                 |                                   |
| Month        | 2012   | 2013    | 2014    | 2015   | 2014 Running Total | 2015 Running Total         | Running Total Difference | 2014 to 2015 Monthly Difference | 2014 to 2015 Monthly % Difference |
| January      | 37,730 | 36,302  | 39,021  | 42,163 | 39,021             | 42,163                     | 3,142                    | 3,142                           | 8.1%                              |
| February     | 41,031 | 39,738  | 39,353  | 41,001 | 78,374             | 83,164                     | 4,790                    | 1,648                           | 4.2%                              |
| March        | 44,826 | 45,039  | 41,887  |        | 120,261            |                            |                          |                                 |                                   |
| April        | 38,652 | 36,510  | 36,565  |        | 156,826            |                            |                          |                                 |                                   |
| May          | 47,945 | 46,739  | 48,180  |        | 205,006            |                            |                          |                                 |                                   |
| June         | 47,447 | 50,267  | 56,419  |        | 261,425            |                            |                          |                                 |                                   |
| July         | 60,356 | 62,089  | 70,456  |        | 331,881            |                            |                          |                                 |                                   |
| August       | 64,441 | 63,224  | 66,224  |        | 398,105            |                            |                          |                                 |                                   |
| September    | 48,767 | 49,512  | 53,483  |        | 451,588            |                            |                          |                                 |                                   |
| October      | 36,818 | 34,244  | 35,835  |        | 487,423            |                            |                          |                                 |                                   |
| November     | 33,359 | 30,911  | 32,820  |        | 520,243            |                            |                          |                                 |                                   |
| December     | 42,073 | 41,403  | 46,194  |        | 566,437            |                            |                          |                                 |                                   |
| Grand Total: | 543445 | 535,978 | 566,437 | 0      | 566,437            |                            |                          |                                 | -100.0%                           |
|              |        |         |         | 0      |                    |                            |                          |                                 | End of Year Comparison to 2013    |