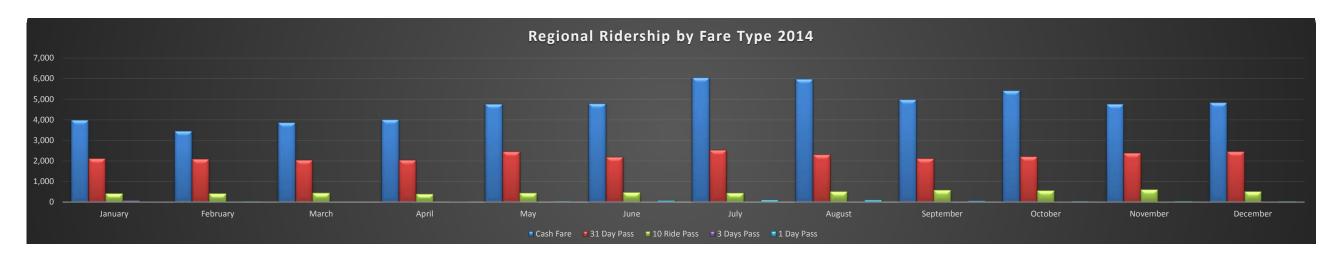

| Banff Local Ridership By Fare Type |  |
|------------------------------------|--|
| Sulphur Mountain Route (Route 1)   |  |

|                               |          |            |           |         |          |         | 2014     |           |           |           |           |           |             |
|-------------------------------|----------|------------|-----------|---------|----------|---------|----------|-----------|-----------|-----------|-----------|-----------|-------------|
| Fare Type                     | January  | February   | March     | April   | May      | June    | July     | August    | September | October   | November  | December  | Total       |
| Column1                       | Column2  | Column3    | Column4   | Column5 | Column6  | Column7 | Column8  | Column9   | Column10  | Column11  | Column12  | Column13  | Column14    |
| Cash Fare                     |          |            |           |         |          |         |          |           |           |           |           |           |             |
| Adult                         | 3,515    | 3,577      | 3,548     | 3,626   | 4,451    | 5,290   | 6,186    | 5,847     | 4,954     | 3,319     | 3,038     | 4,299     | 51,650      |
| Senior                        | 103      | 93         | 225       | 272     | 813      | 1,111   | 1,150    | 1,072     | 1,254     | 293       | 192       | 239       | 6,817       |
| Child                         | 209      | 129        | 131       | 139     | 137      | 175     | 436      | 353       | 125       | 147       | 60        | 121       | 2,162       |
| Cash Fare Total               | 3,827    | 3,799      | 3,904     | 4,037   | 5,401    | 6,576   | 7,772    | 7,272     | 6,333     | 3,759     | 3,290     | 4,659     | 60,629      |
| Column1                       | Column2  | Column3    | Column4   | Column5 | Column6  | Column7 | Column8  | Column9   | Column10  | Column11  | Column12  | Column13  | Column14    |
| Roam Token                    |          |            |           |         |          |         |          |           |           |           |           |           |             |
| All Categories                | 16       | 36         | 4         | 26      | 15       | 84      | 125      | 17        | 9         | 22        | 5         | 1         | 360         |
| Roam Token Total:             | 16       | 36         | 4         | 26      | 15       | 84      | 125      | 17        | 9         | 22        | 5         | 1         | 360         |
| Column1                       | Column2  | Column3    | Column4   | Column5 | Column6  | Column7 | Column8  | Column9   | Column10  | Column11  | Column12  | Column13  | Column14    |
| 10 Ride Pass                  |          |            |           |         |          |         |          |           |           |           |           |           |             |
| All Categories                | 47       | 36         | 40        | 17      | 37       | 29      | 42       | 30        | 35        | 16        | 35        | 37        | 401         |
| 10 Ride Total:                | 47       | 36         | 40        | 17      | 37       | 29      | 42       | 30        | 35        | 16        | 35        | 37        | 401         |
| Column1                       | Column2  | Column3    | Column4   | Column5 | Column6  | Column7 | Column8  | Column9   | Column10  | Column11  | Column12  | Column13  | Column14    |
| 3 Day Pass                    |          |            |           |         |          |         |          |           | 20.0      | J         |           | 30        | 30.0        |
| All Categories                | 28       | 0          | 10        | 6       | 51       | 59      | 59       | 69        | 34        | 8         | 8         | 41        | 373         |
| 3 Day Pass Total:             | 28       | Ö          | 10        | 6       | 51       | 59      | 59       | 69        | 34        | 8         | 8         | 41        | 373         |
| Column1                       | Column2  | Column3    | Column4   | Column5 | Column6  | Column7 | Column8  | Column9   | Column10  | Column11  | Column12  | Column13  | Column14    |
| Day Pass                      | Columniz | GOIGIIIIIO | OGIGINITY | Columno | Coramino | Columni | Columno  | Gordinino | Goldmill  | Columniti | GGIGIIIII | Columnito | OOIGIIII114 |
| All Categories                | 252      | 361        | 326       | 435     | 894      | 1,184   | 1,697    | 1,668     | 1,248     | 463       | 292       | 420       | 9.240       |
| Day Pass Total:               | 252      | 361        | 326       | 435     | 894      | 1,184   | 1,697    | 1,668     | 1,248     | 463       | 292       | 420       | 9,240       |
| Column1                       | Column2  | Column3    | Column4   | Column5 | Column6  | Column7 | Column8  | Column9   | Column10  | Column11  | Column12  | Column13  | Column14    |
| 31 Days Pass                  | Columniz | Columns    | Columna   | Columns | Columno  | Column  | Columno  | Columns   | Columnito | Columnii  | Columniz  | Columnia  | Columnia    |
| Adult                         | 177      | 203        | 248       | 126     | 153      | 232     | 136      | 133       | 187       | 172       | 186       | 336       | 2,289       |
| Senior                        | 2        | 0          | 25        | 0       | 0        | 1       | 9        | 27        | 107       | 0         | 0         | 0         | 65          |
| Child                         | 0        | 0          | 0         | 18      | 0        | 0       | 0        | 0         | 0         | 0         | 0         | 18        | 36          |
| 31 Days Pass Total:           | 179      | 203        | 273       | 144     | 153      | 233     | 145      | 160       | 188       | 172       | 186       | 354       | 2.390       |
| Column1                       | Column2  | Column3    | Column4   | Column5 | Column6  | Column7 | Column8  | Column9   | Column10  | Column11  | Column12  | Column13  | Column14    |
| 93 Days Pass                  | Columnz  | Columns    | Columna   | Columna | Columno  | Columni | Columno  | Columns   | Columnito | Columnii  | Columniz  | Columnia  | Column14    |
| Adult                         | - F-F-7  | 441        | 419       | 310     | 352      | 342     | 379      | 341       | 256       | 205       | 222       | 436       | 4,260       |
|                               | 557      | 1          |           |         |          |         |          |           |           |           |           |           |             |
| Senior<br>Child               | 0        | 0          | 0         | 0       | 20       | 3<br>27 | 26<br>14 | 30<br>29  | 17        | 0         | 0         | 0<br>28   | 59<br>156   |
|                               | 0        |            | 0         | 5       |          |         |          |           |           | 0         | 16        |           |             |
| 93 Days Pass Total:           | 557      | 441        | 419       | 315     | 372      | 372     | 419      | 400       | 273       | 205       | 238       | 464       | 4,475       |
| Column1                       | Column2  | Column3    | Column4   | Column5 | Column6  | Column7 | Column8  | Column9   | Column10  | Column11  | Column12  | Column13  | Column14    |
| 186 Days Pass                 |          | ===        | =00       | 200     |          | 105     |          | 0.55      | 200       | =00       | 400       | 101       |             |
| Adult                         | 556      | 583        | 786       | 660     | 705      | 465     | 376      | 255       | 368       | 586       | 462       | 464       | 6,266       |
| Senior                        | 34       | 36         | 54        | 1       | 8        | 0       | 6        | 0         | 0         | 0         | 8         | 4         | 151         |
| Child                         | 0        | 0          | 0         | 41      | 0        | 0       | 0        | 0         | 0         | 0         | 15        | 18        | 74          |
| 186 Days Pass Total:          | 590      | 619        | 840       | 702     | 713      | 465     | 382      | 255       | 368       | 586       | 485       | 486       | 6,491       |
| Column1                       | Column2  | Column3    | Column4   | Column5 | Column6  | Column7 | Column8  | Column9   | Column10  | Column11  | Column12  | Column13  | Column14    |
| Low Income Pass               |          | 0= 1       | 70-       | 010     | 0.10     |         | 40=      | 001       | 4=0       |           | 000       | 000       | 7.55        |
| All Categories                | 609      | 654        | 765       | 810     | 843      | 537     | 427      | 364       | 470       | 554       | 629       | 623       | 7,285       |
| Low Income Pass Total:        | 609      | 654        | 765       | 810     | 843      | 537     | 427      | 364       | 470       | 554       | 629       | 623       | 7,285       |
| Column1                       | Column2  | Column3    | Column4   | Column5 | Column6  | Column7 | Column8  | Column9   | Column10  | Column11  | Column12  | Column13  | Column14    |
| Regional Ride - Pass Holder   | 44       | 38         | 37        | 36      | 36       | 59      | 93       | 91        | 59        | 23        | 32        | 75        | 623         |
| Regional Ride - Cash          | 9        | 3          | 4         | 4       | 3        | 4       | 1        | 8         | 10        | 6         | 2         | 4         | 58          |
| Hotel Partners                | 12,049   | 12,841     | 13,708    | 13,416  | 19,011   | 22,590  | 26,253   | 24,630    | 21,148    | 13,712    | 11,373    | 14,842    | 205,573     |
| Transfers - Local             | 48       | 71         | 88        | 74      | 65       | 69      | 52       | 79        | 80        | 74        | 44        | 44        | 788         |
| Transfers - Regional to Local | 17       | 8          | 6         | 17      | 22       | 25      | 30       | 34        | 25        | 21        | 18        | 15        | 238         |
| Infant Free Ride              | 20       | 82         | 28        | 17      | 6        | 36      | 97       | 72        | 65        | 26        | 40        | 87        | 576         |
| Accessories                   | 50       | 38         | 51        | 75      | 57       | 109     | 184      | 148       | 169       | 16        | 36        | 58        | 991         |
| Special (TMC Free Trip)       |          |            |           |         |          | 18      | 1        |           |           |           |           |           | 19          |

| Total Farebox Ridership |        |        |        |        |        | 32,449 | 37,779 | 35,297 | 30,514 | 19,663 | 16,713 | 22,210 | 194,625 |
|-------------------------|--------|--------|--------|--------|--------|--------|--------|--------|--------|--------|--------|--------|---------|
| +3% Industry Correction |        |        |        |        |        | 973    | 1,133  | 1,059  | 915    | 590    | 501    | 666    | 5,839   |
| Total Ridership         | 18,342 | 19,230 | 20,503 | 20,131 | 27,679 | 33,422 | 38,912 | 36,356 | 31,429 | 20,253 | 17,214 | 22,876 | 306,349 |