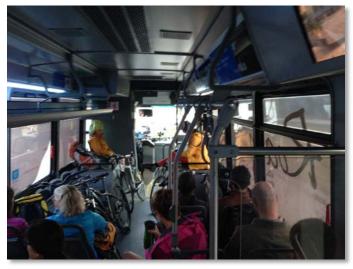

**CARRIED UNANIMOUSLY** 

e. Report 2015-06 Regional Bike Rack Installation

**BVRTSC15-023** Sean Krausert moves that administration investigate an alternate system to secure bikes on the bus that allows the aisle to remain free.