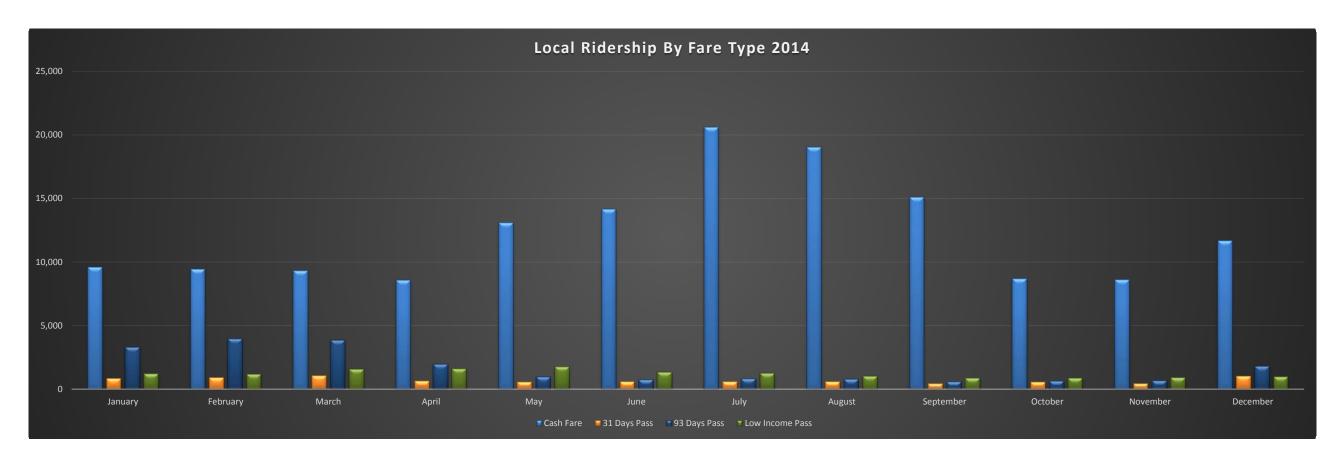

|                                     |         | Banff Local Service Ridership By Fare Type |         |         |         |         |          |         |           |          |          |          |          |
|-------------------------------------|---------|--------------------------------------------|---------|---------|---------|---------|----------|---------|-----------|----------|----------|----------|----------|
|                                     |         |                                            |         |         |         |         | 2014     |         |           |          |          |          |          |
| Fare Type                           | January | February                                   | March   | April   | May     | June    | July     | August  | September | October  | November | December | Total    |
| Column1                             | Column2 | Column3                                    | Column4 | Column5 | Column6 | Column7 | Column8  | Column9 | Column10  | Column11 | Column12 | Column13 | Column14 |
| Cash Fare                           |         |                                            |         |         |         |         |          |         |           |          |          |          |          |
| Child                               | 312     | 284                                        | 276     | 257     | 209     | 312     | 1,092    | 961     | 224       | 198      | 117      | 235      | 4,477    |
| Cash Fare Total                     | 9,598   | 9,459                                      | 9,314   | 8,572   | 13,112  | 14,162  | 20,620   | 19,021  | 15,111    | 8,691    | 8,608    | 11,692   | 147,960  |
| Column1                             | Column2 | Column3                                    | Column4 | Column5 | Column6 | Column7 | Column8  | Column9 | Column10  | Column11 | Column12 | Column13 | Column14 |
| Roam Token                          |         |                                            |         |         |         |         |          |         |           |          |          |          |          |
| All Categories                      | 74      | 72                                         | 50      | 32      | 83      | 127     | 158      | 33      | 12        | 26       | 5        | 6        | 678      |
| Column1                             | Column2 | Column3                                    | Column4 | Column5 | Column6 | Column7 | Column8  | Column9 | Column10  | Column11 | Column12 | Column13 | Column14 |
| 10 Ride Pass                        |         |                                            |         |         |         |         |          |         |           |          |          |          |          |
| All Categories                      | 63      | 72                                         | 83      | 58      | 74      | 70      | 83       | 80      | 73        | 25       | 91       | 148      | 920      |
| Column1                             | Column2 | Column3                                    | Column4 | Column5 | Column6 | Column7 | Column8  | Column9 | Column10  | Column11 | Column12 | Column13 | Column14 |
| 3 Day Pass                          |         |                                            |         |         |         |         |          |         |           |          |          |          |          |
| All Categories                      | 55      | 24                                         | 57      | 12      | 181     | 156     | 215      | 256     | 101       | 18       | 36       | 60       | 1,171    |
| Column1                             | Column2 | Column3                                    | Column4 | Column5 | Column6 | Column7 | Column8  | Column9 | Column10  | Column11 | Column12 | Column13 | Column14 |
| Day Pass                            |         |                                            |         |         |         |         |          |         |           |          |          |          |          |
| All Categories                      | 554     | 640                                        | 560     | 812     | 1,871   | 2,244   | 4,180    | 3,929   | 2,724     | 914      | 521      | 617      | 19,566   |
| Column1                             | Column2 | Column3                                    | Column4 | Column5 | Column6 | Column7 | Column8  | Column9 | Column10  | Column11 | Column12 | Column13 | Column14 |
| 31 Days Pass                        |         |                                            |         |         |         |         |          |         |           |          |          |          |          |
| Adult                               | 790     | 911                                        | 1,027   | 620     | 557     | 581     | 554      | 537     | 383       | 554      | 445      | 992      | 7,951    |
| Child                               | 2       | 0                                          | 0       | 18      | 0       | 0       | 0        | 0       | 0         | 0        | 0        | 18       | 38       |
| 31 Days Pass Total:                 | 846     | 911                                        | 1,068   | 650     | 557     | 582     | 580      | 579     | 421       | 554      | 445      | 1,018    | 8,211    |
| Column1                             | Column2 | Column3                                    | Column4 | Column5 | Column6 | Column7 | Column8  | Column9 | Column10  | Column11 | Column12 | Column13 | Column14 |
| 93 Days Pass                        |         |                                            |         |         |         |         |          |         |           |          |          |          |          |
| Adult                               | 3,316   | 3,986                                      | 3,841   | 1,986   | 955     | 708     | 792      | 732     | 581       | 652      | 666      | 1,789    | 20,004   |
| Child                               | 0       | 0                                          | 0       | 5       | 22      | 28      | 14       | 29      | 17        | 0        | 16       | 28       | 159      |
| 93 Days Pass Total:                 | 3,316   | 3,986                                      | 3,841   | 1,991   | 977     | 740     | 835      | 792     | 598       | 652      | 682      | 1,817    | 20,227   |
| Column1                             | Column2 | Column3                                    | Column4 | Column5 | Column6 | Column7 | Column8  | Column9 | Column10  | Column11 | Column12 | Column13 | Column14 |
| 186 Days Pass                       |         |                                            |         |         |         |         |          |         |           |          |          |          |          |
| Adult                               | 2,344   | 2,144                                      | 2,493   | 1,873   | 1,542   | 1,045   | 900      | 701     | 778       | 922      | 1,366    | 2,243    | 18,351   |
| Senior                              | 97      | 101                                        | 118     | 43      | 15      | 1       | 6        | 0       | 0         | 28       | 45       | 74       | 528      |
| Child                               | 0       | 0                                          | 0       | 41      | 0       | 0       | 0        | 0       | 0         | 0        | 15       | 18       | 74       |
| Column1                             | Column2 | Column3                                    | Column4 | Column5 | Column6 | Column7 | Column8  | Column9 | Column10  | Column11 | Column12 | Column13 | Column14 |
| Low Income Pass                     |         |                                            |         |         |         |         |          |         |           |          |          |          |          |
| All Categories                      | 1,214   | 1,207                                      | 1,589   | 1,629   | 1,776   | 1,359   | 1,260    | 1,046   | 891       | 877      | 912      | 981      | 14,741   |
| Low Income Pass Total:              | 1,214   | 1,207                                      | 1,589   | 1,629   | 1,776   | 1,359   | 1,260    | 1,046   | 891       | 877      | 912      | 981      | 14,741   |
| Column1                             | Column2 | Column3                                    | Column4 | Column5 | Column6 | Column7 | Column8  | Column9 | Column10  | Column11 | Column12 | Column13 | Column14 |
| Regional Ride - Cash                | 26      | 15                                         | 18      | 15      | 28      | 10      | 11       | 20      | 15        | 10       | 3        | 18       | 189      |
| Hotel Partners                      | 20,328  | 20,166                                     | 22,235  | 20,392  | 27,584  | 31,077  | 38,429   | 36,969  | 30,518    | 21,732   | 18,848   | 25,526   | 313,804  |
| Transfers - Local                   | 100     | 115                                        | 139     | 121     | 124     | 157     | 154      | 148     | 151       | 118      | 77       | 102      | 1,506    |
| Infant Free Ride                    | 42      | 159                                        | 57      | 39      | 15      | 103     | 220      | 212     | 141       | 85       | 64       | 200      | 1,337    |
| Accessories                         | 234     | 169                                        | 154     | 169     | 118     | 186     | 286      | 274     | 260       | 64       | 43       | 172      | 2,129    |
| Other (Special Events (campground)) |         |                                            |         |         | 0       | 2,609   | 237      | 0       | 0         | 0        | 0        | 0        | 2,846    |
| +3% Industry Correction             |         |                                            |         |         |         | 1,643   | 2,052    | 1,929   | 1,558     | 1,044    | 956      | 1,345    | 10,527   |
| Total Ridership                     | 39,021  | 39,353                                     | 41,887  | 36,565  | 48,180  | 56,419  | 70,456   | 66,224  | 53,483    | 35,835   | 32,820   | 46,194   | 566,437  |
|                                     | 00,02.  | 00,000                                     | ,       | 00,000  | .0,.00  | 00,     | . 0, .00 | 00,== . | 00,.00    | 55,555   | 02,020   | .0,.0.   | 000, .0. |