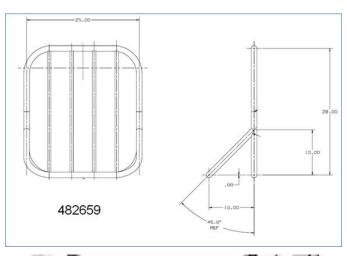

**CARRIED UNANIMOUSLY** 

e. Report 2015-06 Regional Bike Rack Installation

**BVRTSC15-023** Sean Krausert moves that administration investigate an alternate system to secure bikes on the bus that allows the aisle to remain free.