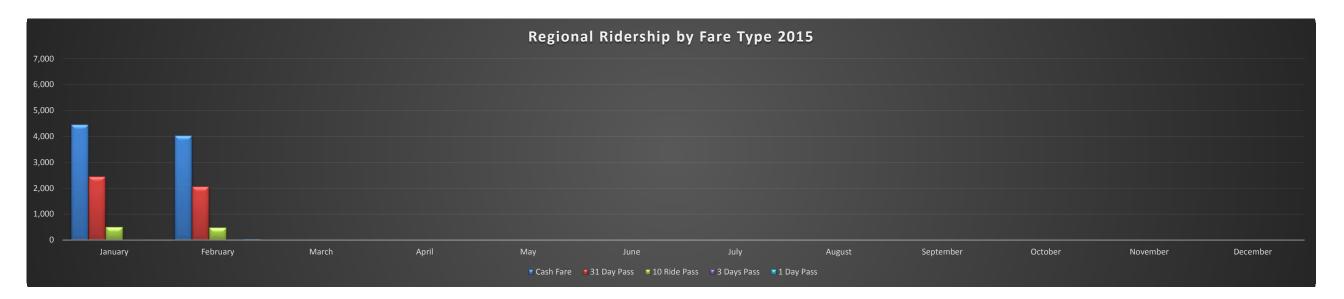

# Banff Local Ridership By Fare Type Sulphur Mountain Route (Route 1) 2015 ril May June July August September October November December Tot

|                               |                  |                  |         |         |         |         | 2015    |           |           |          |                                         |          |           |
|-------------------------------|------------------|------------------|---------|---------|---------|---------|---------|-----------|-----------|----------|-----------------------------------------|----------|-----------|
| Fare Type                     | January          | February         | March   | April   | May     | June    | July    | August    | September | October  | November                                | December | Total     |
| Column1                       | Column2          | Column3          | Column4 | Column5 | Column6 | Column7 | Column8 | Column9   | Column10  | Column11 | Column12                                | Column13 | Column14  |
| Cash Fare                     |                  |                  |         |         |         |         |         |           |           |          |                                         |          |           |
| Adult                         | 3,931            | 4,198            |         |         |         |         |         |           |           |          |                                         |          | 8,129     |
| Senior                        | 184              | 248              |         |         |         |         |         |           |           |          |                                         |          | 432       |
| Child                         | 122              | 59               |         |         |         |         |         |           |           |          |                                         |          | 181       |
| Cash Fare Total               | 4,237            | 4,505            | 0       | 0       | 0       | 0       | 0       | 0         | 0         | 0        | 0                                       | 0        | 8,742     |
| Column1                       | Column2          | Column3          | Column4 | Column5 | Column6 | Column7 | Column8 | Column9   | Column10  | Column11 | Column12                                | Column13 | Column14  |
| Roam Token                    |                  |                  |         |         |         |         |         |           |           |          |                                         |          |           |
| All Categories                | 5                | 4                |         |         |         |         |         |           |           |          |                                         |          | 9         |
| Roam Token Total:             | 5                | 4                | 0       | 0       | 0       | 0       | 0       | 0         | 0         | 0        | 0                                       | 0        | 9         |
| Column1                       | Column2          | Column3          | Column4 | Column5 | Column6 | Column7 | Column8 | Column9   | Column10  | Column11 | Column12                                | Column13 | Column14  |
| 10 Ride Pass                  |                  |                  |         |         |         |         |         |           |           |          |                                         |          |           |
| All Categories                | 46               | 75               |         |         |         |         |         |           |           |          |                                         |          | 121       |
| 10 Ride Total:                | 46               | 75               | 0       | 0       | 0       | 0       | 0       | 0         | 0         | 0        | 0                                       | 0        | 121       |
| Column1                       | Column2          | Column3          | Column4 | Column5 | Column6 | Column7 | Column8 | Column9   | Column10  | Column11 | Column12                                | Column13 | Column14  |
| 3 Day Pass                    |                  |                  |         |         |         |         |         |           |           |          |                                         |          |           |
| All Categories                | 20               | 37               |         |         |         |         |         |           |           |          | _                                       |          | 57        |
| 3 Day Pass Total:             | 20               | 37               | 0       | 0       | 0       | 0       | 0       | 0         | 0         | 0        | 0                                       | 0        | 57        |
| Column1                       | Column2          | Column3          | Column4 | Column5 | Column6 | Column7 | Column8 | Column9   | Column10  | Column11 | Column12                                | Column13 | Column14  |
| Day Pass                      |                  | 2.15             |         |         |         |         |         |           |           |          |                                         |          |           |
| All Categories                | 265              | 345              |         |         |         |         |         | _         |           |          | _                                       |          | 610       |
| Day Pass Total:               | 265              | 345              | 0       | 0       | 0       | 0       | 0       | 0         | 0         | 0        | 0                                       | 0        | 610       |
| Column1                       | Column2          | Column3          | Column4 | Column5 | Column6 | Column7 | Column8 | Column9   | Column10  | Column11 | Column12                                | Column13 | Column14  |
| 31 Days Pass                  | 205              | 200              |         |         |         |         |         |           |           |          |                                         |          | 757       |
| Adult                         | 365              | 392              |         |         |         |         |         |           |           |          |                                         |          | 757       |
| Senior                        | 1                | 1                |         |         |         |         |         |           |           |          |                                         |          | 2         |
| Child 31 Days Pass Total:     | 21<br><b>387</b> | 16<br><b>409</b> | 0       | 0       | 0       | 0       | 0       | 0         | 0         | 0        | 0                                       | 0        | 37<br>796 |
| Column1                       | Column2          | Column3          | Column4 | Column5 | Column6 | Column7 | Column8 | Column9   | Column10  | Column11 | Column12                                | Column13 | Column14  |
| 93 Days Pass                  | Columnz          | Columns          | Columna | Columns | Columno | Columni | Columno | Columns   | Columnio  | Columnii | Columniz                                | Columnia | Column 14 |
| Adult                         | 506              | 515              |         |         |         |         |         |           |           |          |                                         |          | 1,021     |
| Senior                        | 0                | 0                |         |         |         |         |         |           |           |          |                                         |          | 0         |
| Child                         | 17               | 5                |         |         |         |         |         |           |           |          |                                         |          | 22        |
| 93 Days Pass Total:           | 523              | 520              | 0       | 0       | 0       | 0       | 0       | 0         | 0         | 0        | 0                                       | 0        | 1,043     |
| Column1                       | Column2          | Column3          | Column4 | Column5 | Column6 | Column7 | Column8 | Column9   | Column10  | Column11 | Column12                                | Column13 | Column14  |
| 186 Days Pass                 | Gordininz        | Columno          | Goldmin | Columno | Columno | Columni | Columno | Gordinino | Columnito | Columnii | O O I U I I I I I I I I I I I I I I I I | Columnio | Columnia  |
| Adult                         | 478              | 488              |         |         |         |         |         |           |           |          |                                         |          | 966       |
| Senior                        | 0                | 2                |         |         |         |         |         |           |           |          |                                         |          | 2         |
| Child                         | 2                | 0                |         |         |         |         |         |           |           |          |                                         |          | 2         |
| 186 Days Pass Total:          | 480              | 490              | 0       | 0       | 0       | 0       | 0       | 0         | 0         | 0        | 0                                       | 0        | 970       |
| Column1                       | Column2          | Column3          | Column4 | Column5 | Column6 | Column7 | Column8 | Column9   | Column10  | Column11 | Column12                                | Column13 | Column14  |
| Low Income Pass               |                  |                  |         |         |         |         |         |           |           | ,        |                                         | ,        |           |
| All Categories                | 588              | 420              |         |         |         |         |         |           |           |          |                                         |          | 1,008     |
| Low Income Pass Total:        | 588              | 420              | 0       | 0       | 0       | 0       | 0       | 0         | 0         | 0        | 0                                       | 0        | 1.008     |
| Column1                       | Column2          | Column3          | Column4 | Column5 | Column6 | Column7 | Column8 | Column9   | Column10  | Column11 | Column12                                | Column13 | Column14  |
| Regional Ride - Pass Holder   | 51               | 64               |         |         |         |         |         |           |           |          |                                         |          | 115       |
| Regional Ride - Cash          | 9                | 9                |         |         |         |         |         |           |           |          |                                         |          | 18        |
| Hotel Partners                | 13,114           | 13,632           |         |         |         |         |         |           |           |          |                                         |          | 26,746    |
| Transfers - Local             | 54               | 62               |         |         |         |         |         |           |           |          |                                         |          | 116       |
| Transfers - Regional to Local | 20               | 20               |         |         |         |         |         |           |           |          |                                         |          | 40        |
| Infant Free Ride              | 71               | 70               |         |         |         |         |         |           |           |          |                                         |          | 141       |
| Accessories                   | 154              | 42               |         |         |         |         |         |           |           |          |                                         |          | 196       |
| Special (TMC Free Trip)       | 0                | 0                |         |         |         |         |         |           |           |          |                                         |          | 0         |
| Total Farebox Ridership       | 20,024           | 20,704           |         |         |         | 0       | 0       | 0         | 0         | 0        | 0                                       | 0        | 40,728    |
| +3% Industry Correction       | 601              | 621              |         |         |         | 0       | 0       | 0         | 0         | 0        | 0                                       | 0        | 1,222     |