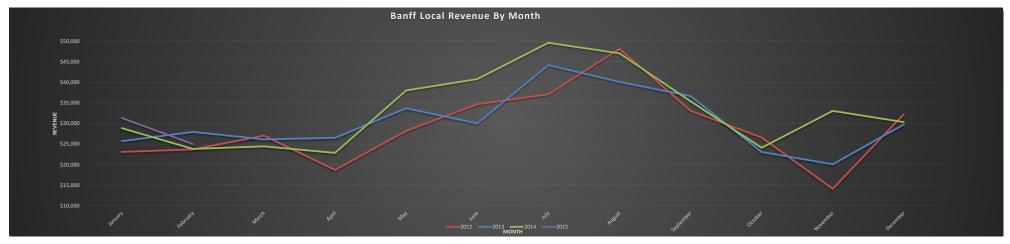

|              |               |              |              |             |                    | Revenue            |                          |                                 |                                   |
|--------------|---------------|--------------|--------------|-------------|--------------------|--------------------|--------------------------|---------------------------------|-----------------------------------|
| Month        | 2012          | 2013         | 2014         | 2015        | 2014 Running Total | 2015 Running Total | Running Total Difference | 2014 to 2015 Monthly Difference | 2014 to 2015 Monthly % Difference |
| January      | \$23,104      | \$25,711     | \$28,869     | \$31,352    | \$28,869.44        | \$31,352.00        | \$2,482.56               | \$2,482.56                      | 8.6%                              |
| February     | \$23,695      | \$27,959     | \$23,824     | \$25,006    | \$52,693.21        | \$56,358.00        | \$3,664.79               | \$1,182.23                      | 5.0%                              |
| March        | \$27,056      | \$26,138     | \$24,454     |             | \$77,147.11        |                    |                          |                                 |                                   |
| April        | \$18,700      | \$26,536     | \$22,861     |             | \$100,007.66       |                    |                          |                                 |                                   |
| May          | \$28,224      | \$33,720     | \$38,052     |             | \$138,059.77       |                    |                          |                                 |                                   |
| June         | \$34,706      | \$30,034     | \$40,828     |             | \$178,887.52       |                    |                          |                                 |                                   |
| July         | \$37,127      | \$44,220     | \$49,655     |             | \$90,482.75        |                    |                          |                                 |                                   |
| August       | \$48,190      | \$40,125     | \$47,076     |             | \$275,618.52       |                    |                          |                                 |                                   |
| September    | \$33,119      | \$36,670     | \$35,404     |             | \$311,022.52       |                    |                          |                                 |                                   |
| October      | \$26,578      | \$23,066     | \$24,115     |             | \$335,137.52       |                    |                          |                                 |                                   |
| November     | \$14,119      | \$20,087     | \$33,078     |             | \$368,215.52       |                    |                          |                                 |                                   |
| December     | \$32,287      | \$29,795     | \$30,344     |             | \$398,559.52       |                    |                          |                                 |                                   |
| Grand Total: | \$ 346,903.52 | \$364,061.60 | \$398,559.52 | \$56,358.00 | \$398,559.52       |                    |                          |                                 | -85.9%                            |