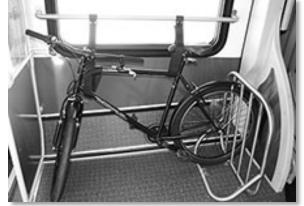

**CARRIED UNANIMOUSLY** 

e. Report 2015-06 Regional Bike Rack Installation

**BVRTSC15-023** Sean Krausert moves that administration investigate an alternate system to secure bikes on the bus that allows the aisle to remain free.