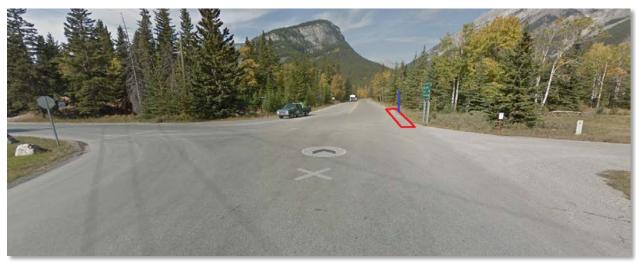

*BUSINESS PLAN/ BUDGET IMPLICATIONS**

Report 2015 – 09 – Regional Route 3 Route Change in Banff – Request for Decision

February 19, 2015

Since schedule and stop changes have already been approved for existing stops in Banff, there is expected to be a minimal budget impact to implement this service. The additional kilometers driven with this rerouting is minimal and any impact to fuel costs is negligible.

It is expected that stop signage would be placed along the roadside just past Hawk Avenue, and the suggestion of a transit shelter installation at some point has been discussed very briefly with the Town of Banff. The installation of some form of lighting would be expected to follow installation of a bus stop here. Some low cost alternatives could be a standalone solar powered light.





Report 2015 – 09 – Regional Route 3 Route Change in Banff – Request for Decision

February 19, 2015



It should be noted that the addition of a transit stop along the Industrial access road near Hawk Avenue is outside the Banff town boundary and on Parks Canada land. This transit stop location scenario is the same as the existing stops located at the Upper Hot Springs, the Banff Gondola, the Cave and Basin, and the Tunnel Mountain Campground. Administration has been in contact with Parks Canada staff to discuss the potential of a stop installation at this location, and has been provided with a *Project Description Guiding Document* to be filled in and submitted if a decision to reroute Route 3 is made by the Commission. A general comment from Parks Canada is that *'if it's simply a po