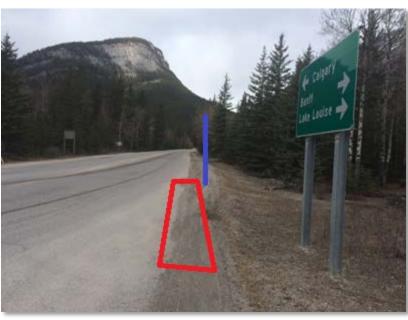

USINESS PLAN/ BUDGET IMPLICATIONS**

Report 2015 – 09 – Regional Route 3 Route Change in Banff – Request for Decision

February 19, 2015

Since schedule and stop changes have already been approved for existing stops in Banff, there is expected to be a minimal budget impact to implement this service. The additional kilometers driven with this rerouting is minimal and any impact to fuel costs is negligible.

It is expected that stop signage would be placed along the roadside just past Hawk Avenue, and the suggestion of a transit shelter installation at some point has been discussed very briefly with the Town of Banff. The installation of some form of lighting would be expected to follow installation of a bus stop here. Some low cost alternatives could be a standalone solar powered light.





Report 2015 – 09 – Regional Route 3 Route Change in Banff – Request for Decision

February 19, 2015



It should be noted that the addition of a transit stop along the Industrial access road near Hawk Avenue is outside the Banff town boundary and on Parks Canada land. This transit stop location scenario is the same as the existing stops located at the Upper Hot Springs, the Banff Gondola, the Cave and Basin, and the Tunnel Mountain Campground. Administration has been in contact with Parks Canada staff to discuss the potential of a stop installation at this location, and has been provided with a *Project Description Guiding Document* to be filled in and submitted if a decision to reroute Route 3 is made by the Commission. A general comment from Parks Canada is that *'if it's simply a pole