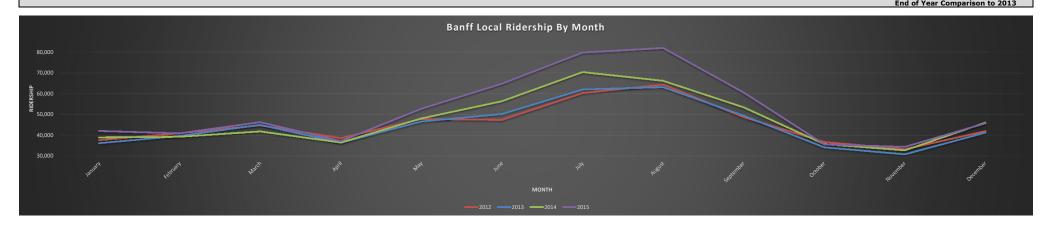

### Banff Local Service Ridership and Revenue Statistics

2015 Highlights

10% overall increase in ridership in 2015

0% increase in revenues

Potential reasons for flat line revenues:

14K Free transit trips for campground users in summer of 2015

36K increase in hotel program trips.

|              |                                                                                                                                                                                                                                                                                                                                                                                                                                                                                                                                                                                                                                                                                                                                                                                                                                                                                                                                                                                                                                                                                                                                                                                                                                                                                                                                                                                                                                                                                                                                                                                                                                                                                                                                                                                                                                                                                                                                                                                                                                                                                                                                |         |         |         | Banff Local R      | Ridership/Revenue Analysis |                          |                                 |                                   |  |  |  |  |
|--------------|--------------------------------------------------------------------------------------------------------------------------------------------------------------------------------------------------------------------------------------------------------------------------------------------------------------------------------------------------------------------------------------------------------------------------------------------------------------------------------------------------------------------------------------------------------------------------------------------------------------------------------------------------------------------------------------------------------------------------------------------------------------------------------------------------------------------------------------------------------------------------------------------------------------------------------------------------------------------------------------------------------------------------------------------------------------------------------------------------------------------------------------------------------------------------------------------------------------------------------------------------------------------------------------------------------------------------------------------------------------------------------------------------------------------------------------------------------------------------------------------------------------------------------------------------------------------------------------------------------------------------------------------------------------------------------------------------------------------------------------------------------------------------------------------------------------------------------------------------------------------------------------------------------------------------------------------------------------------------------------------------------------------------------------------------------------------------------------------------------------------------------|---------|---------|---------|--------------------|----------------------------|--------------------------|---------------------------------|-----------------------------------|--|--|--|--|
|              | Ridership  Month 2012 2013 2014 2015 2014 Eunning Total progression of the control of the contro |         |         |         |                    |                            |                          |                                 |                                   |  |  |  |  |
| Month        | 2012                                                                                                                                                                                                                                                                                                                                                                                                                                                                                                                                                                                                                                                                                                                                                                                                                                                                                                                                                                                                                                                                                                                                                                                                                                                                                                                                                                                                                                                                                                                                                                                                                                                                                                                                                                                                                                                                                                                                                                                                                                                                                                                           | 2013    | 2014    | 2015    | 2014 Running Total | 2015 Running Total         | Running Total Difference | 2014 to 2015 Monthly Difference | 2014 to 2015 Monthly % Difference |  |  |  |  |
| January      | 37,730                                                                                                                                                                                                                                                                                                                                                                                                                                                                                                                                                                                                                                                                                                                                                                                                                                                                                                                                                                                                                                                                                                                                                                                                                                                                                                                                                                                                                                                                                                                                                                                                                                                                                                                                                                                                                                                                                                                                                                                                                                                                                                                         | 36,302  | 39,021  | 42,163  | 39,021             | 42,163                     | 3,142                    | 3,142                           | 8.1%                              |  |  |  |  |
| February     | 41,031                                                                                                                                                                                                                                                                                                                                                                                                                                                                                                                                                                                                                                                                                                                                                                                                                                                                                                                                                                                                                                                                                                                                                                                                                                                                                                                                                                                                                                                                                                                                                                                                                                                                                                                                                                                                                                                                                                                                                                                                                                                                                                                         | 39,738  | 39,353  | 41,001  | 78,374             | 83,164                     | 4,790                    | 1,648                           | 4.2%                              |  |  |  |  |
| March        | 44,826                                                                                                                                                                                                                                                                                                                                                                                                                                                                                                                                                                                                                                                                                                                                                                                                                                                                                                                                                                                                                                                                                                                                                                                                                                                                                                                                                                                                                                                                                                                                                                                                                                                                                                                                                                                                                                                                                                                                                                                                                                                                                                                         | 45,039  | 41,887  | 46,422  | 120,261            | 129,586                    | 9,325                    | 4,535                           | 10.8%                             |  |  |  |  |
| April        | 38,652                                                                                                                                                                                                                                                                                                                                                                                                                                                                                                                                                                                                                                                                                                                                                                                                                                                                                                                                                                                                                                                                                                                                                                                                                                                                                                                                                                                                                                                                                                                                                                                                                                                                                                                                                                                                                                                                                                                                                                                                                                                                                                                         | 36,510  | 36,565  | 37,285  | 156,826            | 166,871                    | 10,045                   | 720                             | 2.0%                              |  |  |  |  |
| May          | 47,945                                                                                                                                                                                                                                                                                                                                                                                                                                                                                                                                                                                                                                                                                                                                                                                                                                                                                                                                                                                                                                                                                                                                                                                                                                                                                                                                                                                                                                                                                                                                                                                                                                                                                                                                                                                                                                                                                                                                                                                                                                                                                                                         | 46,739  | 48,180  | 52,774  | 205,006            | 219,645                    | 14,639                   | 4,594                           | 9.5%                              |  |  |  |  |
| June         | 47,447                                                                                                                                                                                                                                                                                                                                                                                                                                                                                                                                                                                                                                                                                                                                                                                                                                                                                                                                                                                                                                                                                                                                                                                                                                                                                                                                                                                                                                                                                                                                                                                                                                                                                                                                                                                                                                                                                                                                                                                                                                                                                                                         | 50,267  | 56,419  | 64,871  | 261,425            | 284,517                    | 23,092                   | 8,452                           | 15.0%                             |  |  |  |  |
| July         | 60,356                                                                                                                                                                                                                                                                                                                                                                                                                                                                                                                                                                                                                                                                                                                                                                                                                                                                                                                                                                                                                                                                                                                                                                                                                                                                                                                                                                                                                                                                                                                                                                                                                                                                                                                                                                                                                                                                                                                                                                                                                                                                                                                         | 62,089  | 70,456  | 79,846  | 331,881            | 364,363                    | 32,481                   | 9,389                           | 13.3%                             |  |  |  |  |
| August       | 64,441                                                                                                                                                                                                                                                                                                                                                                                                                                                                                                                                                                                                                                                                                                                                                                                                                                                                                                                                                                                                                                                                                                                                                                                                                                                                                                                                                                                                                                                                                                                                                                                                                                                                                                                                                                                                                                                                                                                                                                                                                                                                                                                         | 63,224  | 66,224  | 82,031  | 398,105            | 446,394                    | 48,289                   | 15,807                          | 23.9%                             |  |  |  |  |
| September    | 48,767                                                                                                                                                                                                                                                                                                                                                                                                                                                                                                                                                                                                                                                                                                                                                                                                                                                                                                                                                                                                                                                                                                                                                                                                                                                                                                                                                                                                                                                                                                                                                                                                                                                                                                                                                                                                                                                                                                                                                                                                                                                                                                                         | 49,512  | 53,483  | 60,611  | 451,588            | 507,005                    | 55,417                   | 7,129                           | 13.3%                             |  |  |  |  |
| October      | 36,818                                                                                                                                                                                                                                                                                                                                                                                                                                                                                                                                                                                                                                                                                                                                                                                                                                                                                                                                                                                                                                                                                                                                                                                                                                                                                                                                                                                                                                                                                                                                                                                                                                                                                                                                                                                                                                                                                                                                                                                                                                                                                                                         | 34,244  | 35,835  | 35,623  | 487,423            | 542,628                    | 55,205                   | -212                            | -0.6%                             |  |  |  |  |
| November     | 33,359                                                                                                                                                                                                                                                                                                                                                                                                                                                                                                                                                                                                                                                                                                                                                                                                                                                                                                                                                                                                                                                                                                                                                                                                                                                                                                                                                                                                                                                                                                                                                                                                                                                                                                                                                                                                                                                                                                                                                                                                                                                                                                                         | 30,911  | 32,820  | 34,476  | 520,243            | 577,104                    | 56,861                   | 1,656                           | 5.0%                              |  |  |  |  |
| December     | 42,073                                                                                                                                                                                                                                                                                                                                                                                                                                                                                                                                                                                                                                                                                                                                                                                                                                                                                                                                                                                                                                                                                                                                                                                                                                                                                                                                                                                                                                                                                                                                                                                                                                                                                                                                                                                                                                                                                                                                                                                                                                                                                                                         | 41,403  | 46,194  | 45,825  | 566,437            | 622,929                    | 56,491                   | -370                            |                                   |  |  |  |  |
| Grand Total: | 543445                                                                                                                                                                                                                                                                                                                                                                                                                                                                                                                                                                                                                                                                                                                                                                                                                                                                                                                                                                                                                                                                                                                                                                                                                                                                                                                                                                                                                                                                                                                                                                                                                                                                                                                                                                                                                                                                                                                                                                                                                                                                                                                         | 535,978 | 566,437 | 622,929 | 566,437            | 622,929                    | 56,491                   |                                 | 10.0%                             |  |  |  |  |
|              |                                                                                                                                                                                                                                                                                                                                                                                                                                                                                                                                                                                                                                                                                                                                                                                                                                                                                                                                                                                                                                                                                                                                                                                                                                                                                                                                                                                                                                                                                                                                                                                                                                                                                                                                                                                                                                                                                                                                                                                                                                                                                                                                |         |         |         |                    |                            |                          |                                 | End of Vear Comparison to 2013    |  |  |  |  |