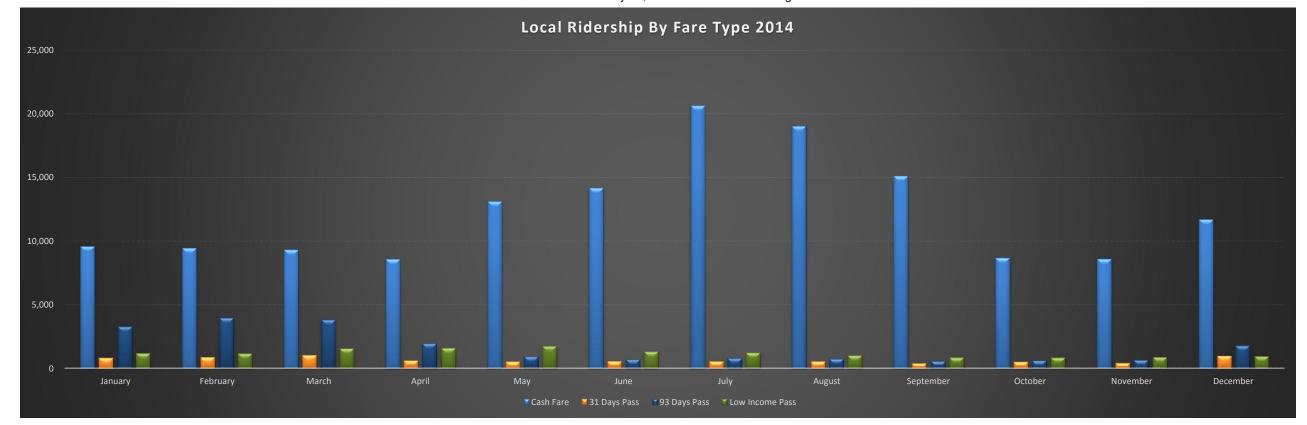

|                                     |         |          |        | BVR1   | <del>FSC February 1</del> | ff Local Ser | vice Ridersh | nip By Fare | Гуре      |         |          |          |         |
|-------------------------------------|---------|----------|--------|--------|---------------------------|--------------|--------------|-------------|-----------|---------|----------|----------|---------|
|                                     |         |          |        |        |                           |              | 2015         | <u> </u>    | 71        |         |          |          |         |
| Fare Type                           | January | February | March  | April  | May                       | June         | July         | August      | September | October | November | December | Total   |
| Cash Fare                           |         |          |        |        |                           |              |              |             |           |         |          |          |         |
| Adult                               | 10,165  | 9,047    | 9,420  | 7,734  | 11,634                    | 13,074       | 15,842       | 16,485      | 13,373    | 7,592   | 7,434    | 9,351    | 131,151 |
| Senior                              | 453     | 420      | 638    | 494    | 2,580                     | 3,932        | 3,427        | 3,710       | 4,394     | 842     | 269      | 450      | 21,609  |
| Child                               | 204     | 109      | 142    | 109    | 157                       | 190          | 647          | 636         | 114       | 68      | 105      | 130      | 2,611   |
| Cash Fare Total                     | 10,822  | 9,576    | 10,200 | 8,337  | 14,371                    | 17,196       | 19,916       | 20,831      | 17,881    | 8,502   | 7,808    | 9,931    | 155,371 |
| Roam Token                          |         |          |        |        |                           |              |              |             |           |         |          |          |         |
| All Categories                      | 17      | 5        | 6      | 7      | 12                        | 1            | 9            | 19          | 7         | 9       | 81       | 4        | 177     |
| Roam Token Total:                   | 17      | 5        | 6      | 7      | 12                        | 1            | 9            | 19          | 7         | 9       | 81       | 4        | 177     |
| 10 Ride Pass                        |         |          |        |        |                           |              |              |             |           |         |          |          |         |
| All Categories                      | 131     | 123      | 96     | 56     | 37                        | 69           | 94           | 60          | 28        | 24      | 129      | 51       | 898     |
| 10 Ride Total:                      | 131     | 123      | 96     | 56     | 37                        | 69           | 94           | 60          | 28        | 24      | 129      | 51       | 898     |
| 3 Day Pass                          |         |          |        |        |                           |              |              |             |           |         |          |          |         |
| All Categories                      | 34      | 56       | 170    | 80     | 16                        | 46           | 132          | 95          | 239       | 50      | 25       | 78       | 1,021   |
| 3 Day Pass Total:                   | 34      | 56       | 170    | 80     | 16                        | 46           | 132          | 95          | 239       | 50      | 25       | 78       | 1,021   |
| Day Pass                            |         |          |        |        |                           |              |              |             |           |         |          |          |         |
| All Categories                      | 393     | 536      | 600    | 856    | 1,843                     | 2,230        | 2,862        | 2,564       | 3,103     | 1,139   | 316      | 505      | 16,947  |
| Day Pass Total:                     | 393     | 536      | 600    | 856    | 1,843                     | 2,230        | 2,862        | 2,564       | 3,103     | 1,139   | 316      | 505      | 16,947  |
| 31 Days Pass                        |         |          |        |        | ,                         | ·            | ·            |             |           | · ·     |          |          |         |
| Adult                               | 1,239   | 1,121    | 1,024  | 494    | 382                       | 358          | 398          | 431         | 433       | 331     | 739      | 1,441    | 8,391   |
| Senior                              | 45      | 9        | 4      | 4      | 72                        | 22           | 89           | 23          | 0         | 0       | 0        | 33       | 301     |
| Child                               | 21      | 16       | 11     | 12     | 0                         | 4            | 41           | 22          | 0         | 0       | 0        | 0        | 127     |
| 31 Days Pass Total:                 | 1,305   | 1,146    | 1,039  | 510    | 454                       | 384          | 528          | 476         | 433       | 331     | 739      | 1,474    | 8,819   |
| 93 Days Pass                        | ·       |          |        |        |                           |              |              |             |           |         |          |          |         |
| Adult                               | 2,767   | 3,058    | 2,737  | 1,194  | 714                       | 509          | 425          | 336         | 331       | 521     | 899      | 1,421    | 14,912  |
| Senior                              | 0       | 0        | 0      | 0      | 0                         | 0            | 0            | 24          | 27        | 29      | 37       | 56       | 173     |
| Child                               | 17      | 5        | 9      | 1      | 0                         | 0            | 0            | 0           | 0         | 0       | 0        | 0        | 32      |
| 93 Days Pass Total:                 | 2,784   | 3,063    | 2,746  | 1,195  | 714                       | 509          | 425          | 360         | 358       | 550     | 936      | 1,477    | 15,117  |
| 186 Days Pass                       |         |          |        |        |                           |              |              |             |           |         |          |          |         |
| Adult                               | 2,109   | 1,828    | 2,030  | 1,700  | 1,053                     | 720          | 725          | 612         | 635       | 729     | 1,037    | 1,602    | 14,780  |
| Senior                              | 65      | 48       | 46     | 33     | 35                        | 79           | 90           | 111         | 104       | 62      | 142      | 168      | 983     |
| Child                               | 2       | 0        | 0      | 0      | 0                         | 0            | 0            | 0           | 0         | 0       | 0        | 0        | 2       |
| 186 Days Pass Total:                | 2,176   | 1,876    | 2,076  | 1,733  | 1,088                     | 799          | 815          | 723         | 739       | 791     | 1,179    | 1,770    | 15,765  |
| Low Income Pass                     |         |          | ·      | ·      |                           |              |              |             |           |         |          |          |         |
| All Categories                      | 959     | 690      | 917    | 933    | 1,074                     | 949          | 926          | 1,002       | 946       | 1,026   | 1,498    | 1,767    | 12,687  |
| Low Income Pass Total:              | 959     | 690      | 917    | 933    | 1,074                     | 949          | 926          | 1,002       | 946       | 1,026   | 1,498    | 1,767    | 12,687  |
| Regional Ride - Pass Holder         | 72      | 64       | 131    | 97     | 177                       | 205          | 221          | 193         | 192       | 167     | 323      | 343      | 2,185   |
| Regional Ride - Cash                | 36      | 19       | 14     | 17     | 22                        | 16           | 24           | 28          | 14        | 11      | 20       | 27       | 248     |
| Hotel Partners                      | 21,518  | 22,278   | 26,475 | 21,852 | 29,554                    | 36,171       | 45,357       | 47,484      | 33,334    | 21,452  |          | 0        | 305,475 |
| Hotel Staff                         |         |          |        |        | ,                         |              |              |             | ,         | -       | 9,613    | 10,368   | 19,981  |
| Hotel Guests                        |         |          |        |        |                           |              |              |             |           |         | 9,857    | 14,604   | 24,461  |
| Transfers - Local                   | 87      | 92       | 106    | 136    | 152                       | 219          | 347          | 440         | 206       | 108     | 71       | 148      | 2,112   |
| Transfers - Local to Regional       | 34      | 31       | 28     | 52     | 55                        | 36           | 52           | 59          | 42        | 30      | 33       | 25       | 477     |
| Infant Free Ride                    | 120     | 101      | 160    | 147    | 158                       | 257          | 313          | 329         | 220       | 151     | 173      | 298      | 2,427   |
| Accessories                         | 447     | 151      | 306    | 188    | 303                       | 560          | 655          | 612         | 396       | 244     | 671      | 1,620    | 6,153   |
| Other (Special Events (campground)) | 0       | 0        | 0      | 3      | 1,207                     | 3,335        | 4,844        | 4,367       | 708       | 0       | 0        | 0        | 14,464  |
| Total Farebox Ridership             | 40,935  | 39,807   | 45,070 | 36,199 | 51,237                    | 62,982       | 77,520       | 79,642      | 58,846    | 34,585  | 33,472   | 44,490   | 604,785 |
| +3% Industry Correction             | 1,228   | 1,194    | 1,352  | 1,086  | 1,537                     | 1,889        | 2,326        | 2,389       | 1,765     | 1,038   | 1,004    | 1,335    | 18,144  |
| Total Ridership                     | 42,163  | 41,001   | 46,422 | 37,285 | 52,774                    | 64,871       | 79,846       | 82,031      | 60,611    | 35,623  | 34,476   | 45,825   | 622,929 |