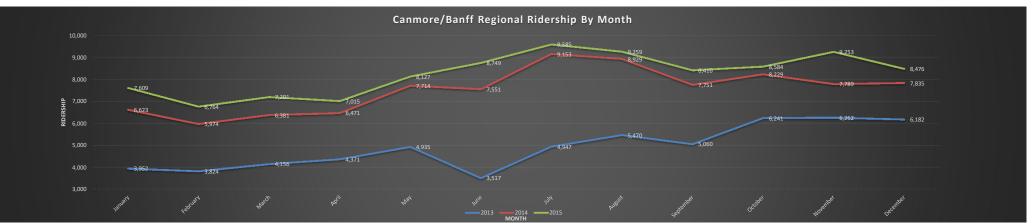

36K increase in hotel program trips.

|              |                                                                                                                                                                                                                                                                                                                                                                                                                                                                                                                                                                                                                                                                                                                                                                                                                                                                                                                                                                                                                                                                                                                                                                                                                                                                                                                                                                                                                                                                                                                                                                                                                                                                                                                                                                                                                                                                                                                                                                                                                                                                                                                                |         |         |         | Banff Local R      | Ridership/Revenue Analysis |                          |                                 |                                   |  |  |  |  |
|--------------|--------------------------------------------------------------------------------------------------------------------------------------------------------------------------------------------------------------------------------------------------------------------------------------------------------------------------------------------------------------------------------------------------------------------------------------------------------------------------------------------------------------------------------------------------------------------------------------------------------------------------------------------------------------------------------------------------------------------------------------------------------------------------------------------------------------------------------------------------------------------------------------------------------------------------------------------------------------------------------------------------------------------------------------------------------------------------------------------------------------------------------------------------------------------------------------------------------------------------------------------------------------------------------------------------------------------------------------------------------------------------------------------------------------------------------------------------------------------------------------------------------------------------------------------------------------------------------------------------------------------------------------------------------------------------------------------------------------------------------------------------------------------------------------------------------------------------------------------------------------------------------------------------------------------------------------------------------------------------------------------------------------------------------------------------------------------------------------------------------------------------------|---------|---------|---------|--------------------|----------------------------|--------------------------|---------------------------------|-----------------------------------|--|--|--|--|
|              | Ridership  Month 2012 2013 2014 2015 2014 Eunning Total progression of the control of the contro |         |         |         |                    |                            |                          |                                 |                                   |  |  |  |  |
| Month        | 2012                                                                                                                                                                                                                                                                                                                                                                                                                                                                                                                                                                                                                                                                                                                                                                                                                                                                                                                                                                                                                                                                                                                                                                                                                                                                                                                                                                                                                                                                                                                                                                                                                                                                                                                                                                                                                                                                                                                                                                                                                                                                                                                           | 2013    | 2014    | 2015    | 2014 Running Total | 2015 Running Total         | Running Total Difference | 2014 to 2015 Monthly Difference | 2014 to 2015 Monthly % Difference |  |  |  |  |
| January      | 37,730                                                                                                                                                                                                                                                                                                                                                                                                                                                                                                                                                                                                                                                                                                                                                                                                                                                                                                                                                                                                                                                                                                                                                                                                                                                                                                                                                                                                                                                                                                                                                                                                                                                                                                                                                                                                                                                                                                                                                                                                                                                                                                                         | 36,302  | 39,021  | 42,163  | 39,021             | 42,163                     | 3,142                    | 3,142                           | 8.1%                              |  |  |  |  |
| February     | 41,031                                                                                                                                                                                                                                                                                                                                                                                                                                                                                                                                                                                                                                                                                                                                                                                                                                                                                                                                                                                                                                                                                                                                                                                                                                                                                                                                                                                                                                                                                                                                                                                                                                                                                                                                                                                                                                                                                                                                                                                                                                                                                                                         | 39,738  | 39,353  | 41,001  | 78,374             | 83,164                     | 4,790                    | 1,648                           | 4.2%                              |  |  |  |  |
| March        | 44,826                                                                                                                                                                                                                                                                                                                                                                                                                                                                                                                                                                                                                                                                                                                                                                                                                                                                                                                                                                                                                                                                                                                                                                                                                                                                                                                                                                                                                                                                                                                                                                                                                                                                                                                                                                                                                                                                                                                                                                                                                                                                                                                         | 45,039  | 41,887  | 46,422  | 120,261            | 129,586                    | 9,325                    | 4,535                           | 10.8%                             |  |  |  |  |
| April        | 38,652                                                                                                                                                                                                                                                                                                                                                                                                                                                                                                                                                                                                                                                                                                                                                                                                                                                                                                                                                                                                                                                                                                                                                                                                                                                                                                                                                                                                                                                                                                                                                                                                                                                                                                                                                                                                                                                                                                                                                                                                                                                                                                                         | 36,510  | 36,565  | 37,285  | 156,826            | 166,871                    | 10,045                   | 720                             | 2.0%                              |  |  |  |  |
| May          | 47,945                                                                                                                                                                                                                                                                                                                                                                                                                                                                                                                                                                                                                                                                                                                                                                                                                                                                                                                                                                                                                                                                                                                                                                                                                                                                                                                                                                                                                                                                                                                                                                                                                                                                                                                                                                                                                                                                                                                                                                                                                                                                                                                         | 46,739  | 48,180  | 52,774  | 205,006            | 219,645                    | 14,639                   | 4,594                           | 9.5%                              |  |  |  |  |
| June         | 47,447                                                                                                                                                                                                                                                                                                                                                                                                                                                                                                                                                                                                                                                                                                                                                                                                                                                                                                                                                                                                                                                                                                                                                                                                                                                                                                                                                                                                                                                                                                                                                                                                                                                                                                                                                                                                                                                                                                                                                                                                                                                                                                                         | 50,267  | 56,419  | 64,871  | 261,425            | 284,517                    | 23,092                   | 8,452                           | 15.0%                             |  |  |  |  |
| July         | 60,356                                                                                                                                                                                                                                                                                                                                                                                                                                                                                                                                                                                                                                                                                                                                                                                                                                                                                                                                                                                                                                                                                                                                                                                                                                                                                                                                                                                                                                                                                                                                                                                                                                                                                                                                                                                                                                                                                                                                                                                                                                                                                                                         | 62,089  | 70,456  | 79,846  | 331,881            | 364,363                    | 32,481                   | 9,389                           | 13.3%                             |  |  |  |  |
| August       | 64,441                                                                                                                                                                                                                                                                                                                                                                                                                                                                                                                                                                                                                                                                                                                                                                                                                                                                                                                                                                                                                                                                                                                                                                                                                                                                                                                                                                                                                                                                                                                                                                                                                                                                                                                                                                                                                                                                                                                                                                                                                                                                                                                         | 63,224  | 66,224  | 82,031  | 398,105            | 446,394                    | 48,289                   | 15,807                          | 23.9%                             |  |  |  |  |
| September    | 48,767                                                                                                                                                                                                                                                                                                                                                                                                                                                                                                                                                                                                                                                                                                                                                                                                                                                                                                                                                                                                                                                                                                                                                                                                                                                                                                                                                                                                                                                                                                                                                                                                                                                                                                                                                                                                                                                                                                                                                                                                                                                                                                                         | 49,512  | 53,483  | 60,611  | 451,588            | 507,005                    | 55,417                   | 7,129                           | 13.3%                             |  |  |  |  |
| October      | 36,818                                                                                                                                                                                                                                                                                                                                                                                                                                                                                                                                                                                                                                                                                                                                                                                                                                                                                                                                                                                                                                                                                                                                                                                                                                                                                                                                                                                                                                                                                                                                                                                                                                                                                                                                                                                                                                                                                                                                                                                                                                                                                                                         | 34,244  | 35,835  | 35,623  | 487,423            | 542,628                    | 55,205                   | -212                            | -0.6%                             |  |  |  |  |
| November     | 33,359                                                                                                                                                                                                                                                                                                                                                                                                                                                                                                                                                                                                                                                                                                                                                                                                                                                                                                                                                                                                                                                                                                                                                                                                                                                                                                                                                                                                                                                                                                                                                                                                                                                                                                                                                                                                                                                                                                                                                                                                                                                                                                                         | 30,911  | 32,820  | 34,476  | 520,243            | 577,104                    | 56,861                   | 1,656                           | 5.0%                              |  |  |  |  |
| December     | 42,073                                                                                                                                                                                                                                                                                                                                                                                                                                                                                                                                                                                                                                                                                                                                                                                                                                                                                                                                                                                                                                                                                                                                                                                                                                                                                                                                                                                                                                                                                                                                                                                                                                                                                                                                                                                                                                                                                                                                                                                                                                                                                                                         | 41,403  | 46,194  | 45,825  | 566,437            | 622,929                    | 56,491                   | -370                            |                                   |  |  |  |  |
| Grand Total: | 543445                                                                                                                                                                                                                                                                                                                                                                                                                                                                                                                                                                                                                                                                                                                                                                                                                                                                                                                                                                                                                                                                                                                                                                                                                                                                                                                                                                                                                                                                                                                                                                                                                                                                                                                                                                                                                                                                                                                                                                                                                                                                                                                         | 535,978 | 566,437 | 622,929 | 566,437            | 622,929                    | 56,491                   |                                 | 10.0%                             |  |  |  |  |
|              |                                                                                                                                                                                                                                                                                                                                                                                                                                                                                                                                                                                                                                                                                                                                                                                                                                                                                                                                                                                                                                                                                                                                                                                                                                                                                                                                                                                                                                                                                                                                                                                                                                                                                                                                                                                                                                                                                                                                                                                                                                                                                                                                |         |         |         |                    |                            |                          |                                 | End of Vear Comparison to 2013    |  |  |  |  |