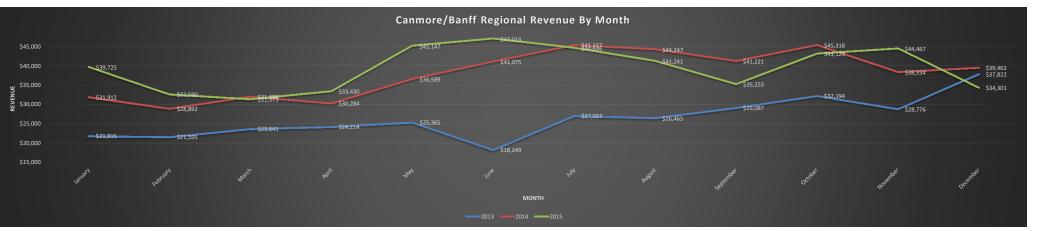

|              |               |              |              |              |                      | Revenue              |                            |                                 |                                   |
|--------------|---------------|--------------|--------------|--------------|----------------------|----------------------|----------------------------|---------------------------------|-----------------------------------|
| Month        | 2012          | 2013         | 2014         | 2015         | 2014 Running Total   | 2015 Running Total   | Running Total Difference   | 2014 to 2015 Monthly Difference | 2014 to 2015 Monthly % Difference |
| January      | \$23,104      | \$25,711     | \$28,869     | \$31,352     | BVRTsScsteetoruary 1 | 0, 201 61 Gommission | ı Meetin <b>g</b> 2,482.56 | \$2,482.56                      | 8.6%                              |
| February     | \$23,695      | \$27,959     | \$23,824     | \$25,006     | \$52,693.21          | \$56,358.00          | \$3,664.79                 | \$1,182.23                      | 5.0%                              |
| March        | \$27,056      | \$26,138     | \$24,454     | \$25,175     | \$77,147.11          | \$81,532.50          | \$4,385.39                 | \$720.60                        | 2.9%                              |
| April        | \$18,700      | \$26,536     | \$22,861     | \$20,711     | \$100,007.66         | \$102,243.50         | \$2,235.84                 | -\$2,149.55                     | -9.4%                             |
| May          | \$28,224      | \$33,720     | \$38,052     | \$35,268     | \$138,059.77         | \$137,511.15         | -\$548.62                  | -\$2,784.46                     | -7.3%                             |
| June         | \$34,706      | \$30,034     | \$40,828     | \$44,419     | \$178,887.52         | \$181,930.15         | \$3,042.63                 | \$3,591.25                      | 8.8%                              |
| July         | \$37,127      | \$44,220     | \$49,655     | \$46,553     | \$228,542.52         | \$228,482.65         | -\$59.87                   | -\$3,102.50                     | -6.2%                             |
| August       | \$48,190      | \$40,125     | \$47,076     | \$53,075     | \$275,618.52         | \$281,557.65         | \$5,939.13                 | \$5,999.00                      | 12.7%                             |
| September    | \$33,119      | \$36,670     | \$35,404     | \$43,912     | \$311,022.52         | \$325,469.65         | \$14,447.13                | \$8,508.00                      | 24.0%                             |
| October      | \$26,578      | \$23,066     | \$24,115     | \$21,253     | \$335,137.52         | \$346,722.65         | \$11,585.13                | -\$2,862.00                     | -11.9%                            |
| November     | \$14,119      | \$20,087     | \$33,078     | \$25,892     | \$368,215.52         | \$372,614.65         | \$4,399.13                 | -\$7,186.00                     | -21.7%                            |
| December     | \$32,287      | \$29,795     | \$30,344     | \$25,939     | \$398,559.52         | \$398,553.65         | -\$5.87                    | -\$4,405.00                     | -14.5%                            |
| Grand Total: | \$ 346,903.52 | \$364,061.60 | \$398,559.52 | \$398,553.65 | \$398,559.52         | \$398,553.65         |                            |                                 | 0.0%                              |