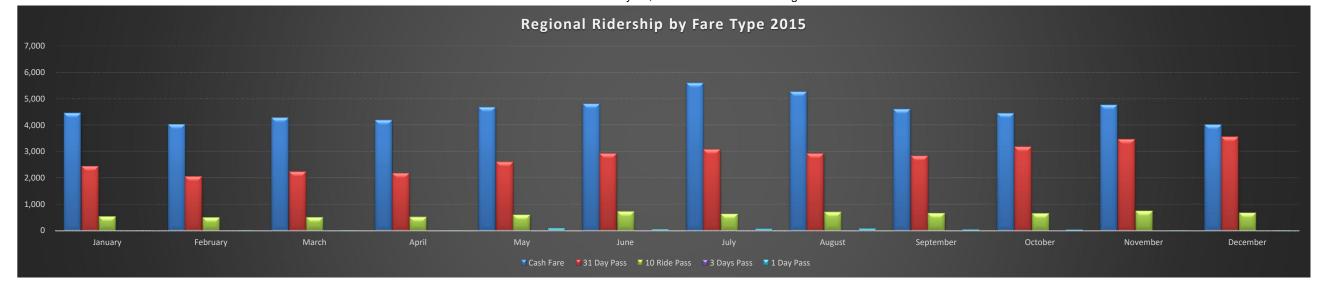

|                                     |         |          |        | BVR1   | <del>FSC February 1</del> | ff Local Ser | vice Ridersh | nip By Fare | Гуре      |         |          |          |         |
|-------------------------------------|---------|----------|--------|--------|---------------------------|--------------|--------------|-------------|-----------|---------|----------|----------|---------|
|                                     |         |          |        |        |                           |              | 2015         | <u> </u>    | 71        |         |          |          |         |
| Fare Type                           | January | February | March  | April  | May                       | June         | July         | August      | September | October | November | December | Total   |
| Cash Fare                           |         |          |        |        |                           |              |              |             |           |         |          |          |         |
| Adult                               | 10,165  | 9,047    | 9,420  | 7,734  | 11,634                    | 13,074       | 15,842       | 16,485      | 13,373    | 7,592   | 7,434    | 9,351    | 131,151 |
| Senior                              | 453     | 420      | 638    | 494    | 2,580                     | 3,932        | 3,427        | 3,710       | 4,394     | 842     | 269      | 450      | 21,609  |
| Child                               | 204     | 109      | 142    | 109    | 157                       | 190          | 647          | 636         | 114       | 68      | 105      | 130      | 2,611   |
| Cash Fare Total                     | 10,822  | 9,576    | 10,200 | 8,337  | 14,371                    | 17,196       | 19,916       | 20,831      | 17,881    | 8,502   | 7,808    | 9,931    | 155,371 |
| Roam Token                          |         |          |        |        |                           |              |              |             |           |         |          |          |         |
| All Categories                      | 17      | 5        | 6      | 7      | 12                        | 1            | 9            | 19          | 7         | 9       | 81       | 4        | 177     |
| Roam Token Total:                   | 17      | 5        | 6      | 7      | 12                        | 1            | 9            | 19          | 7         | 9       | 81       | 4        | 177     |
| 10 Ride Pass                        |         |          |        |        |                           |              |              |             |           |         |          |          |         |
| All Categories                      | 131     | 123      | 96     | 56     | 37                        | 69           | 94           | 60          | 28        | 24      | 129      | 51       | 898     |
| 10 Ride Total:                      | 131     | 123      | 96     | 56     | 37                        | 69           | 94           | 60          | 28        | 24      | 129      | 51       | 898     |
| 3 Day Pass                          |         |          |        |        |                           |              |              |             |           |         |          |          |         |
| All Categories                      | 34      | 56       | 170    | 80     | 16                        | 46           | 132          | 95          | 239       | 50      | 25       | 78       | 1,021   |
| 3 Day Pass Total:                   | 34      | 56       | 170    | 80     | 16                        | 46           | 132          | 95          | 239       | 50      | 25       | 78       | 1,021   |
| Day Pass                            |         |          |        |        |                           |              |              |             |           |         |          |          |         |
| All Categories                      | 393     | 536      | 600    | 856    | 1,843                     | 2,230        | 2,862        | 2,564       | 3,103     | 1,139   | 316      | 505      | 16,947  |
| Day Pass Total:                     | 393     | 536      | 600    | 856    | 1,843                     | 2,230        | 2,862        | 2,564       | 3,103     | 1,139   | 316      | 505      | 16,947  |
| 31 Days Pass                        |         |          |        |        | ,                         | ·            | ·            |             |           | · ·     |          |          |         |
| Adult                               | 1,239   | 1,121    | 1,024  | 494    | 382                       | 358          | 398          | 431         | 433       | 331     | 739      | 1,441    | 8,391   |
| Senior                              | 45      | 9        | 4      | 4      | 72                        | 22           | 89           | 23          | 0         | 0       | 0        | 33       | 301     |
| Child                               | 21      | 16       | 11     | 12     | 0                         | 4            | 41           | 22          | 0         | 0       | 0        | 0        | 127     |
| 31 Days Pass Total:                 | 1,305   | 1,146    | 1,039  | 510    | 454                       | 384          | 528          | 476         | 433       | 331     | 739      | 1,474    | 8,819   |
| 93 Days Pass                        | ·       |          |        |        |                           |              |              |             |           |         |          |          |         |
| Adult                               | 2,767   | 3,058    | 2,737  | 1,194  | 714                       | 509          | 425          | 336         | 331       | 521     | 899      | 1,421    | 14,912  |
| Senior                              | 0       | 0        | 0      | 0      | 0                         | 0            | 0            | 24          | 27        | 29      | 37       | 56       | 173     |
| Child                               | 17      | 5        | 9      | 1      | 0                         | 0            | 0            | 0           | 0         | 0       | 0        | 0        | 32      |
| 93 Days Pass Total:                 | 2,784   | 3,063    | 2,746  | 1,195  | 714                       | 509          | 425          | 360         | 358       | 550     | 936      | 1,477    | 15,117  |
| 186 Days Pass                       |         |          |        |        |                           |              |              |             |           |         |          |          |         |
| Adult                               | 2,109   | 1,828    | 2,030  | 1,700  | 1,053                     | 720          | 725          | 612         | 635       | 729     | 1,037    | 1,602    | 14,780  |
| Senior                              | 65      | 48       | 46     | 33     | 35                        | 79           | 90           | 111         | 104       | 62      | 142      | 168      | 983     |
| Child                               | 2       | 0        | 0      | 0      | 0                         | 0            | 0            | 0           | 0         | 0       | 0        | 0        | 2       |
| 186 Days Pass Total:                | 2,176   | 1,876    | 2,076  | 1,733  | 1,088                     | 799          | 815          | 723         | 739       | 791     | 1,179    | 1,770    | 15,765  |
| Low Income Pass                     |         |          | ·      | ·      |                           |              |              |             |           |         |          |          |         |
| All Categories                      | 959     | 690      | 917    | 933    | 1,074                     | 949          | 926          | 1,002       | 946       | 1,026   | 1,498    | 1,767    | 12,687  |
| Low Income Pass Total:              | 959     | 690      | 917    | 933    | 1,074                     | 949          | 926          | 1,002       | 946       | 1,026   | 1,498    | 1,767    | 12,687  |
| Regional Ride - Pass Holder         | 72      | 64       | 131    | 97     | 177                       | 205          | 221          | 193         | 192       | 167     | 323      | 343      | 2,185   |
| Regional Ride - Cash                | 36      | 19       | 14     | 17     | 22                        | 16           | 24           | 28          | 14        | 11      | 20       | 27       | 248     |
| Hotel Partners                      | 21,518  | 22,278   | 26,475 | 21,852 | 29,554                    | 36,171       | 45,357       | 47,484      | 33,334    | 21,452  |          | 0        | 305,475 |
| Hotel Staff                         |         |          |        |        | ,                         |              |              |             | ,         | -       | 9,613    | 10,368   | 19,981  |
| Hotel Guests                        |         |          |        |        |                           |              |              |             |           |         | 9,857    | 14,604   | 24,461  |
| Transfers - Local                   | 87      | 92       | 106    | 136    | 152                       | 219          | 347          | 440         | 206       | 108     | 71       | 148      | 2,112   |
| Transfers - Local to Regional       | 34      | 31       | 28     | 52     | 55                        | 36           | 52           | 59          | 42        | 30      | 33       | 25       | 477     |
| Infant Free Ride                    | 120     | 101      | 160    | 147    | 158                       | 257          | 313          | 329         | 220       | 151     | 173      | 298      | 2,427   |
| Accessories                         | 447     | 151      | 306    | 188    | 303                       | 560          | 655          | 612         | 396       | 244     | 671      | 1,620    | 6,153   |
| Other (Special Events (campground)) | 0       | 0        | 0      | 3      | 1,207                     | 3,335        | 4,844        | 4,367       | 708       | 0       | 0        | 0        | 14,464  |
| Total Farebox Ridership             | 40,935  | 39,807   | 45,070 | 36,199 | 51,237                    | 62,982       | 77,520       | 79,642      | 58,846    | 34,585  | 33,472   | 44,490   | 604,785 |
| +3% Industry Correction             | 1,228   | 1,194    | 1,352  | 1,086  | 1,537                     | 1,889        | 2,326        | 2,389       | 1,765     | 1,038   | 1,004    | 1,335    | 18,144  |
| Total Ridership                     | 42,163  | 41,001   | 46,422 | 37,285 | 52,774                    | 64,871       | 79,846       | 82,031      | 60,611    | 35,623  | 34,476   | 45,825   | 622,929 |