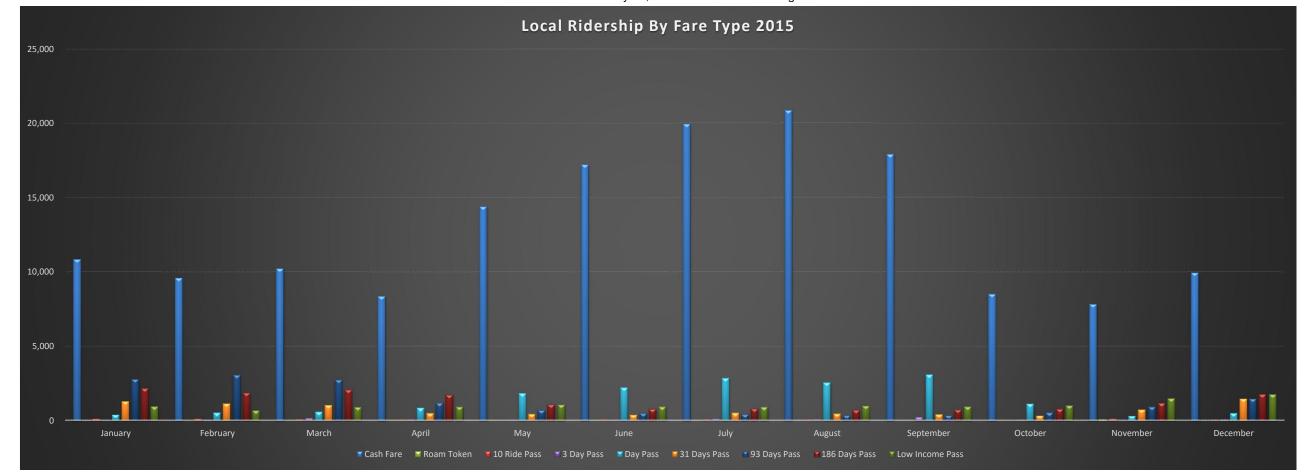

|                                     |         |          |        | BVR1   | <del>FSC February 1</del> | ff Local Ser | vice Ridersh | nip By Fare | Гуре      |         |          |          |         |
|-------------------------------------|---------|----------|--------|--------|---------------------------|--------------|--------------|-------------|-----------|---------|----------|----------|---------|
|                                     |         |          |        |        |                           |              | 2015         | <u> </u>    | 71        |         |          |          |         |
| Fare Type                           | January | February | March  | April  | May                       | June         | July         | August      | September | October | November | December | Total   |
| Cash Fare                           |         |          |        |        |                           |              |              |             |           |         |          |          |         |
| Adult                               | 10,165  | 9,047    | 9,420  | 7,734  | 11,634                    | 13,074       | 15,842       | 16,485      | 13,373    | 7,592   | 7,434    | 9,351    | 131,151 |
| Senior                              | 453     | 420      | 638    | 494    | 2,580                     | 3,932        | 3,427        | 3,710       | 4,394     | 842     | 269      | 450      | 21,609  |
| Child                               | 204     | 109      | 142    | 109    | 157                       | 190          | 647          | 636         | 114       | 68      | 105      | 130      | 2,611   |
| Cash Fare Total                     | 10,822  | 9,576    | 10,200 | 8,337  | 14,371                    | 17,196       | 19,916       | 20,831      | 17,881    | 8,502   | 7,808    | 9,931    | 155,371 |
| Roam Token                          |         |          |        |        |                           |              |              |             |           |         |          |          |         |
| All Categories                      | 17      | 5        | 6      | 7      | 12                        | 1            | 9            | 19          | 7         | 9       | 81       | 4        | 177     |
| Roam Token Total:                   | 17      | 5        | 6      | 7      | 12                        | 1            | 9            | 19          | 7         | 9       | 81       | 4        | 177     |
| 10 Ride Pass                        |         |          |        |        |                           |              |              |             |           |         |          |          |         |
| All Categories                      | 131     | 123      | 96     | 56     | 37                        | 69           | 94           | 60          | 28        | 24      | 129      | 51       | 898     |
| 10 Ride Total:                      | 131     | 123      | 96     | 56     | 37                        | 69           | 94           | 60          | 28        | 24      | 129      | 51       | 898     |
| 3 Day Pass                          |         |          |        |        |                           |              |              |             |           |         |          |          |         |
| All Categories                      | 34      | 56       | 170    | 80     | 16                        | 46           | 132          | 95          | 239       | 50      | 25       | 78       | 1,021   |
| 3 Day Pass Total:                   | 34      | 56       | 170    | 80     | 16                        | 46           | 132          | 95          | 239       | 50      | 25       | 78       | 1,021   |
| Day Pass                            |         |          |        |        |                           |              |              |             |           |         |          |          |         |
| All Categories                      | 393     | 536      | 600    | 856    | 1,843                     | 2,230        | 2,862        | 2,564       | 3,103     | 1,139   | 316      | 505      | 16,947  |
| Day Pass Total:                     | 393     | 536      | 600    | 856    | 1,843                     | 2,230        | 2,862        | 2,564       | 3,103     | 1,139   | 316      | 505      | 16,947  |
| 31 Days Pass                        |         |          |        |        | ,                         | ·            | ·            |             |           | · ·     |          |          |         |
| Adult                               | 1,239   | 1,121    | 1,024  | 494    | 382                       | 358          | 398          | 431         | 433       | 331     | 739      | 1,441    | 8,391   |
| Senior                              | 45      | 9        | 4      | 4      | 72                        | 22           | 89           | 23          | 0         | 0       | 0        | 33       | 301     |
| Child                               | 21      | 16       | 11     | 12     | 0                         | 4            | 41           | 22          | 0         | 0       | 0        | 0        | 127     |
| 31 Days Pass Total:                 | 1,305   | 1,146    | 1,039  | 510    | 454                       | 384          | 528          | 476         | 433       | 331     | 739      | 1,474    | 8,819   |
| 93 Days Pass                        | ·       |          |        |        |                           |              |              |             |           |         |          |          |         |
| Adult                               | 2,767   | 3,058    | 2,737  | 1,194  | 714                       | 509          | 425          | 336         | 331       | 521     | 899      | 1,421    | 14,912  |
| Senior                              | 0       | 0        | 0      | 0      | 0                         | 0            | 0            | 24          | 27        | 29      | 37       | 56       | 173     |
| Child                               | 17      | 5        | 9      | 1      | 0                         | 0            | 0            | 0           | 0         | 0       | 0        | 0        | 32      |
| 93 Days Pass Total:                 | 2,784   | 3,063    | 2,746  | 1,195  | 714                       | 509          | 425          | 360         | 358       | 550     | 936      | 1,477    | 15,117  |
| 186 Days Pass                       |         |          |        |        |                           |              |              |             |           |         |          |          |         |
| Adult                               | 2,109   | 1,828    | 2,030  | 1,700  | 1,053                     | 720          | 725          | 612         | 635       | 729     | 1,037    | 1,602    | 14,780  |
| Senior                              | 65      | 48       | 46     | 33     | 35                        | 79           | 90           | 111         | 104       | 62      | 142      | 168      | 983     |
| Child                               | 2       | 0        | 0      | 0      | 0                         | 0            | 0            | 0           | 0         | 0       | 0        | 0        | 2       |
| 186 Days Pass Total:                | 2,176   | 1,876    | 2,076  | 1,733  | 1,088                     | 799          | 815          | 723         | 739       | 791     | 1,179    | 1,770    | 15,765  |
| Low Income Pass                     |         |          | ·      | ·      |                           |              |              |             |           |         |          |          |         |
| All Categories                      | 959     | 690      | 917    | 933    | 1,074                     | 949          | 926          | 1,002       | 946       | 1,026   | 1,498    | 1,767    | 12,687  |
| Low Income Pass Total:              | 959     | 690      | 917    | 933    | 1,074                     | 949          | 926          | 1,002       | 946       | 1,026   | 1,498    | 1,767    | 12,687  |
| Regional Ride - Pass Holder         | 72      | 64       | 131    | 97     | 177                       | 205          | 221          | 193         | 192       | 167     | 323      | 343      | 2,185   |
| Regional Ride - Cash                | 36      | 19       | 14     | 17     | 22                        | 16           | 24           | 28          | 14        | 11      | 20       | 27       | 248     |
| Hotel Partners                      | 21,518  | 22,278   | 26,475 | 21,852 | 29,554                    | 36,171       | 45,357       | 47,484      | 33,334    | 21,452  |          | 0        | 305,475 |
| Hotel Staff                         |         |          |        |        | ,                         |              |              |             | ,         | -       | 9,613    | 10,368   | 19,981  |
| Hotel Guests                        |         |          |        |        |                           |              |              |             |           |         | 9,857    | 14,604   | 24,461  |
| Transfers - Local                   | 87      | 92       | 106    | 136    | 152                       | 219          | 347          | 440         | 206       | 108     | 71       | 148      | 2,112   |
| Transfers - Local to Regional       | 34      | 31       | 28     | 52     | 55                        | 36           | 52           | 59          | 42        | 30      | 33       | 25       | 477     |
| Infant Free Ride                    | 120     | 101      | 160    | 147    | 158                       | 257          | 313          | 329         | 220       | 151     | 173      | 298      | 2,427   |
| Accessories                         | 447     | 151      | 306    | 188    | 303                       | 560          | 655          | 612         | 396       | 244     | 671      | 1,620    | 6,153   |
| Other (Special Events (campground)) | 0       | 0        | 0      | 3      | 1,207                     | 3,335        | 4,844        | 4,367       | 708       | 0       | 0        | 0        | 14,464  |
| Total Farebox Ridership             | 40,935  | 39,807   | 45,070 | 36,199 | 51,237                    | 62,982       | 77,520       | 79,642      | 58,846    | 34,585  | 33,472   | 44,490   | 604,785 |
| +3% Industry Correction             | 1,228   | 1,194    | 1,352  | 1,086  | 1,537                     | 1,889        | 2,326        | 2,389       | 1,765     | 1,038   | 1,004    | 1,335    | 18,144  |
| Total Ridership                     | 42,163  | 41,001   | 46,422 | 37,285 | 52,774                    | 64,871       | 79,846       | 82,031      | 60,611    | 35,623  | 34,476   | 45,825   | 622,929 |