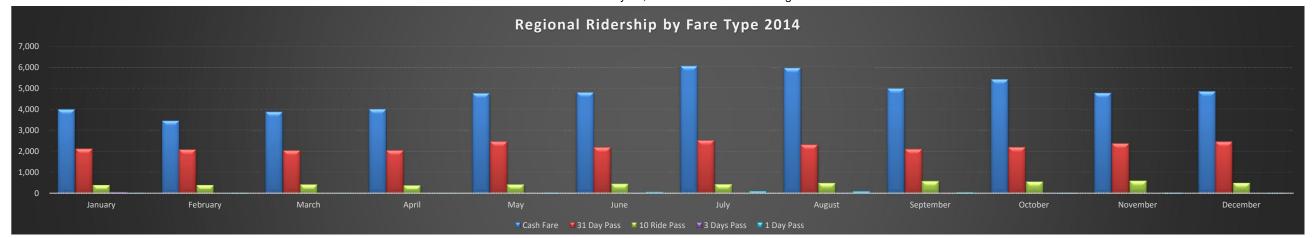

## BANFF LOCAL TRANSIT REVENUE BREAKDOWN 2014 Actual

| Month     | Fares     | Passes   | Other   | Total     | Budget      |
|-----------|-----------|----------|---------|-----------|-------------|
| January   | \$20,289  | \$8,580  |         | \$28,869  | \$23,853.33 |
| February  | \$20,788  | \$3,036  |         | \$23,824  | \$23,853.33 |
| March     | \$20,683  | \$3,771  |         | \$24,454  | \$23,853.34 |
| April     | \$18,812  | \$4,049  |         | \$22,861  | \$29,500.00 |
| May       | \$29,459  | \$3,344  | \$5,250 | \$38,052  | \$29,500.00 |
| June      | \$35,714  | \$5,114  |         | \$40,828  | \$29,500.00 |
| July      | \$48,321  | \$1,334  |         | \$49,655  | \$44,433.33 |
| August    | \$45,698  | \$1,378  |         | \$47,076  | \$44,433.33 |
| September | \$33,590  | \$1,814  |         | \$35,404  | \$44,433.34 |
| October   | \$19,727  | \$4,388  |         | \$24,115  | \$25,400.00 |
| November  | \$19,638  | \$13,440 |         | \$33,078  | \$25,400.00 |
| December  | \$25,990  | \$4,354  |         | \$30,344  | \$25,400.00 |
| Totals:   | \$338,710 | \$54,600 | \$5,250 | \$398,560 | \$369,560   |