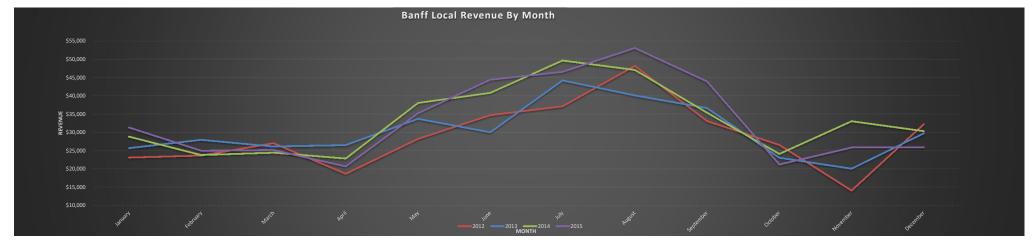

|              |               |              |              |              |                      | Revenue              |                            |                                 |                                   |
|--------------|---------------|--------------|--------------|--------------|----------------------|----------------------|----------------------------|---------------------------------|-----------------------------------|
| Month        | 2012          | 2013         | 2014         | 2015         | 2014 Running Total   | 2015 Running Total   | Running Total Difference   | 2014 to 2015 Monthly Difference | 2014 to 2015 Monthly % Difference |
| January      | \$23,104      | \$25,711     | \$28,869     | \$31,352     | BVRTsScsteetoruary 1 | 0, 201 61 Gommission | ı Meetin <b>g</b> 2,482.56 | \$2,482.56                      | 8.6%                              |
| February     | \$23,695      | \$27,959     | \$23,824     | \$25,006     | \$52,693.21          | \$56,358.00          | \$3,664.79                 | \$1,182.23                      | 5.0%                              |
| March        | \$27,056      | \$26,138     | \$24,454     | \$25,175     | \$77,147.11          | \$81,532.50          | \$4,385.39                 | \$720.60                        | 2.9%                              |
| April        | \$18,700      | \$26,536     | \$22,861     | \$20,711     | \$100,007.66         | \$102,243.50         | \$2,235.84                 | -\$2,149.55                     | -9.4%                             |
| May          | \$28,224      | \$33,720     | \$38,052     | \$35,268     | \$138,059.77         | \$137,511.15         | -\$548.62                  | -\$2,784.46                     | -7.3%                             |
| June         | \$34,706      | \$30,034     | \$40,828     | \$44,419     | \$178,887.52         | \$181,930.15         | \$3,042.63                 | \$3,591.25                      | 8.8%                              |
| July         | \$37,127      | \$44,220     | \$49,655     | \$46,553     | \$228,542.52         | \$228,482.65         | -\$59.87                   | -\$3,102.50                     | -6.2%                             |
| August       | \$48,190      | \$40,125     | \$47,076     | \$53,075     | \$275,618.52         | \$281,557.65         | \$5,939.13                 | \$5,999.00                      | 12.7%                             |
| September    | \$33,119      | \$36,670     | \$35,404     | \$43,912     | \$311,022.52         | \$325,469.65         | \$14,447.13                | \$8,508.00                      | 24.0%                             |
| October      | \$26,578      | \$23,066     | \$24,115     | \$21,253     | \$335,137.52         | \$346,722.65         | \$11,585.13                | -\$2,862.00                     | -11.9%                            |
| November     | \$14,119      | \$20,087     | \$33,078     | \$25,892     | \$368,215.52         | \$372,614.65         | \$4,399.13                 | -\$7,186.00                     | -21.7%                            |
| December     | \$32,287      | \$29,795     | \$30,344     | \$25,939     | \$398,559.52         | \$398,553.65         | -\$5.87                    | -\$4,405.00                     | -14.5%                            |
| Grand Total: | \$ 346,903.52 | \$364,061.60 | \$398,559.52 | \$398,553.65 | \$398,559.52         | \$398,553.65         |                            |                                 | 0.0%                              |

## BANFF LOCAL TRANSITOREVENUE BREAKDOWN 2015 Actual

| Month     | Fares     | Passes   | Other | Total     | Budget       |
|-----------|-----------|----------|-------|-----------|--------------|
| January   | \$23,847  | \$7,505  |       | \$31,352  | \$ 25,062.50 |
| February  | \$22,513  | \$2,493  |       | \$25,006  | \$ 25,062.50 |
| March     | \$22,902  | \$2,273  |       | \$25,175  | \$ 25,062.50 |
| April     | \$19,532  | \$1,179  |       | \$20,711  | \$ 33,062.50 |
| May       | \$32,514  | \$2,754  |       | \$35,268  | \$ 33,062.50 |
| June      | \$37,737  | \$6,682  |       | \$44,419  | \$ 33,062.50 |
| July      | \$45,749  | \$804    |       | \$46,553  | \$ 41,062.50 |
| August    | \$45,616  | \$7,459  |       | \$53,075  | \$ 41,062.50 |
| September | \$40,523  | \$3,389  |       | \$43,912  | \$ 41,062.50 |
| October   | \$19,279  | \$1,974  |       | \$21,253  | \$ 33,062.50 |
| November  | \$17,130  | \$8,762  |       | \$25,892  | \$ 33,062.50 |
| December  | \$22,664  | \$3,275  |       | \$25,939  | \$ 33,062.50 |
| Totals:   | \$350,006 | \$48,548 | \$0   | \$398,554 | \$396,750    |

## BANFF LOCAL TRANSIT REVENUE BREAKDOWN 2014 Actual

| Month     | Fares     | Passes   | Other   | Total     | Budget      |
|-----------|-----------|----------|---------|-----------|-------------|
| January   | \$20,289  | \$8,580  |         | \$28,869  | \$23,853.33 |
| February  | \$20,788  | \$3,036  |         | \$23,824  | \$23,853.33 |
| March     | \$20,683  | \$3,771  |         | \$24,454  | \$23,853.34 |
| April     | \$18,812  | \$4,049  |         | \$22,861  | \$29,500.00 |
| May       | \$29,459  | \$3,344  | \$5,250 | \$38,052  | \$29,500.00 |
| June      | \$35,714  | \$5,114  |         | \$40,828  | \$29,500.00 |
| July      | \$48,321  | \$1,334  |         | \$49,655  | \$44,433.33 |
| August    | \$45,698  | \$1,378  |         | \$47,076  | \$44,433.33 |
| September | \$33,590  | \$1,814  |         | \$35,404  | \$44,433.34 |
| October   | \$19,727  | \$4,388  |         | \$24,115  | \$25,400.00 |
| November  | \$19,638  | \$13,440 |         | \$33,078  | \$25,400.00 |
| December  | \$25,990  | \$4,354  |         | \$30,344  | \$25,400.00 |
| Totals:   | \$338,710 | \$54,600 | \$5,250 | \$398,560 | \$369,560   |